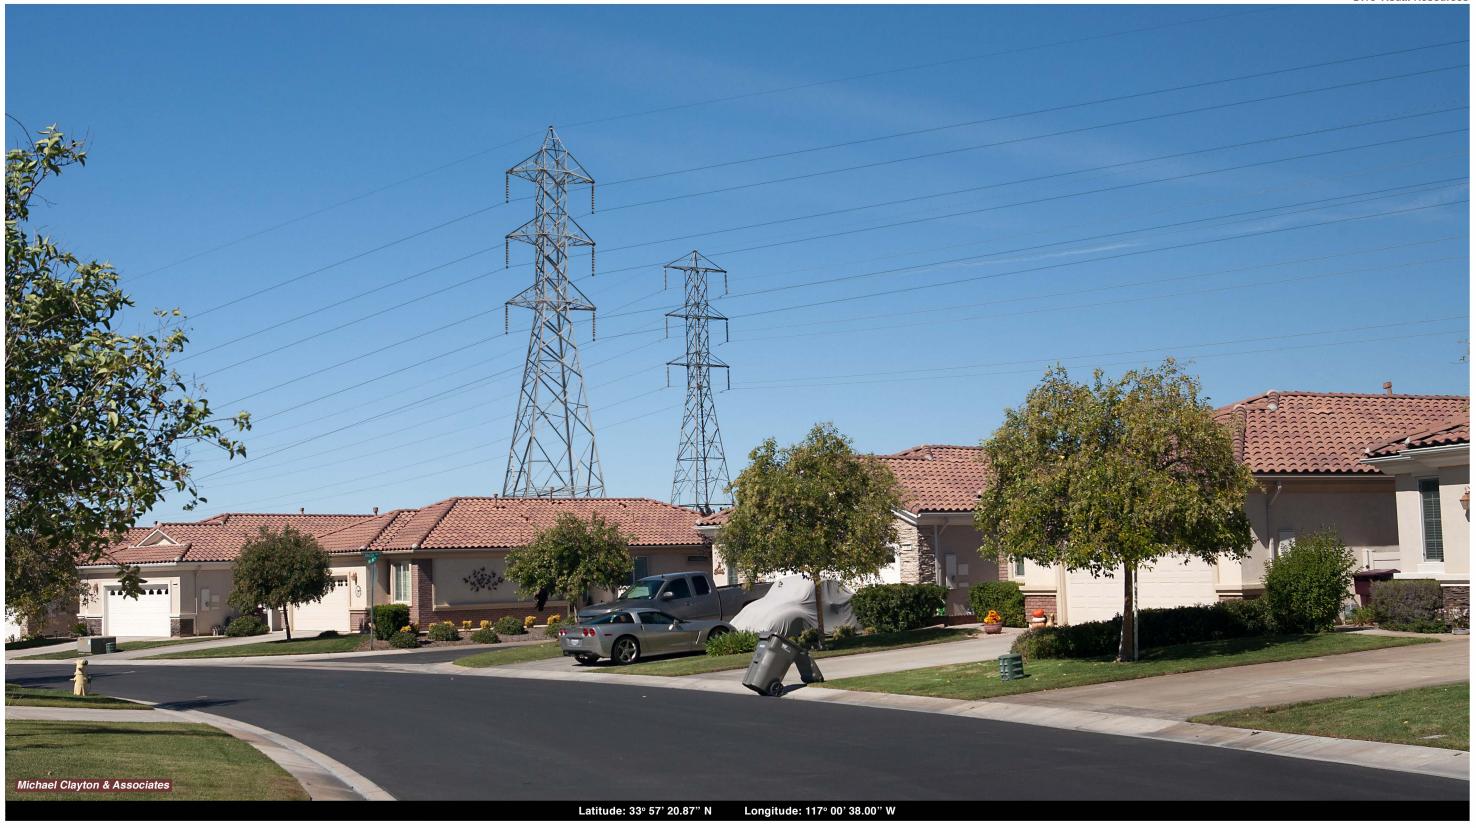

This image presents a **Visual Simulation** of the **Phased Build Alternative** from **KOP 6A** on Sagura Road, in the Solera residential golf community. This simulation illustrates the retenion of the existing double-circuit 220 kV transmission line and the introduction of a new 220 kV transmission line that would occupy the same location as the northern transmission line of the Proposed Project. This alternative would eliminate the southern-most structures of the Proposed Project and reduce overall structural prominence.

KOP 6A Sagura Road

**Phased Build Simulation** 

**SCE West of Devers Upgrade Project** 

Visual Resources Figure D.18-26B