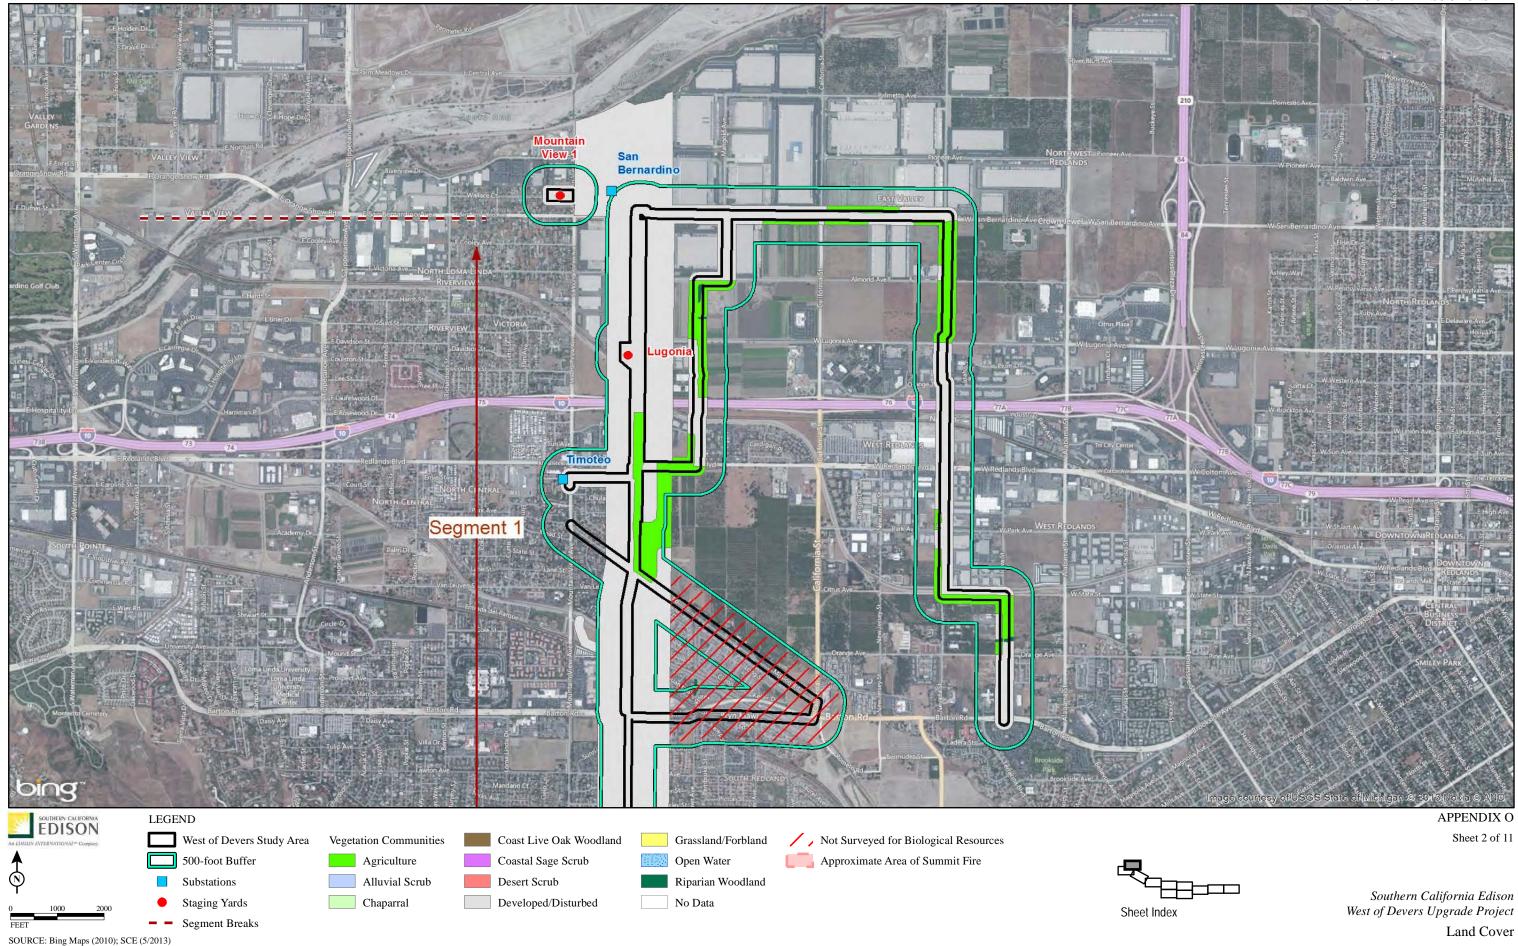

# APPENDIX F: BIOLOGICAL RESOURCES

Page F-1545 October 2013

I:\SCE1110\GIS\MXD\Biology\BRTR\_Vegetation.mxd (9/30/2013) Proponent's Environmental Assessment West of Devers Upgrade Project

APPENDIX F: BIOLOGICAL RESOURCES