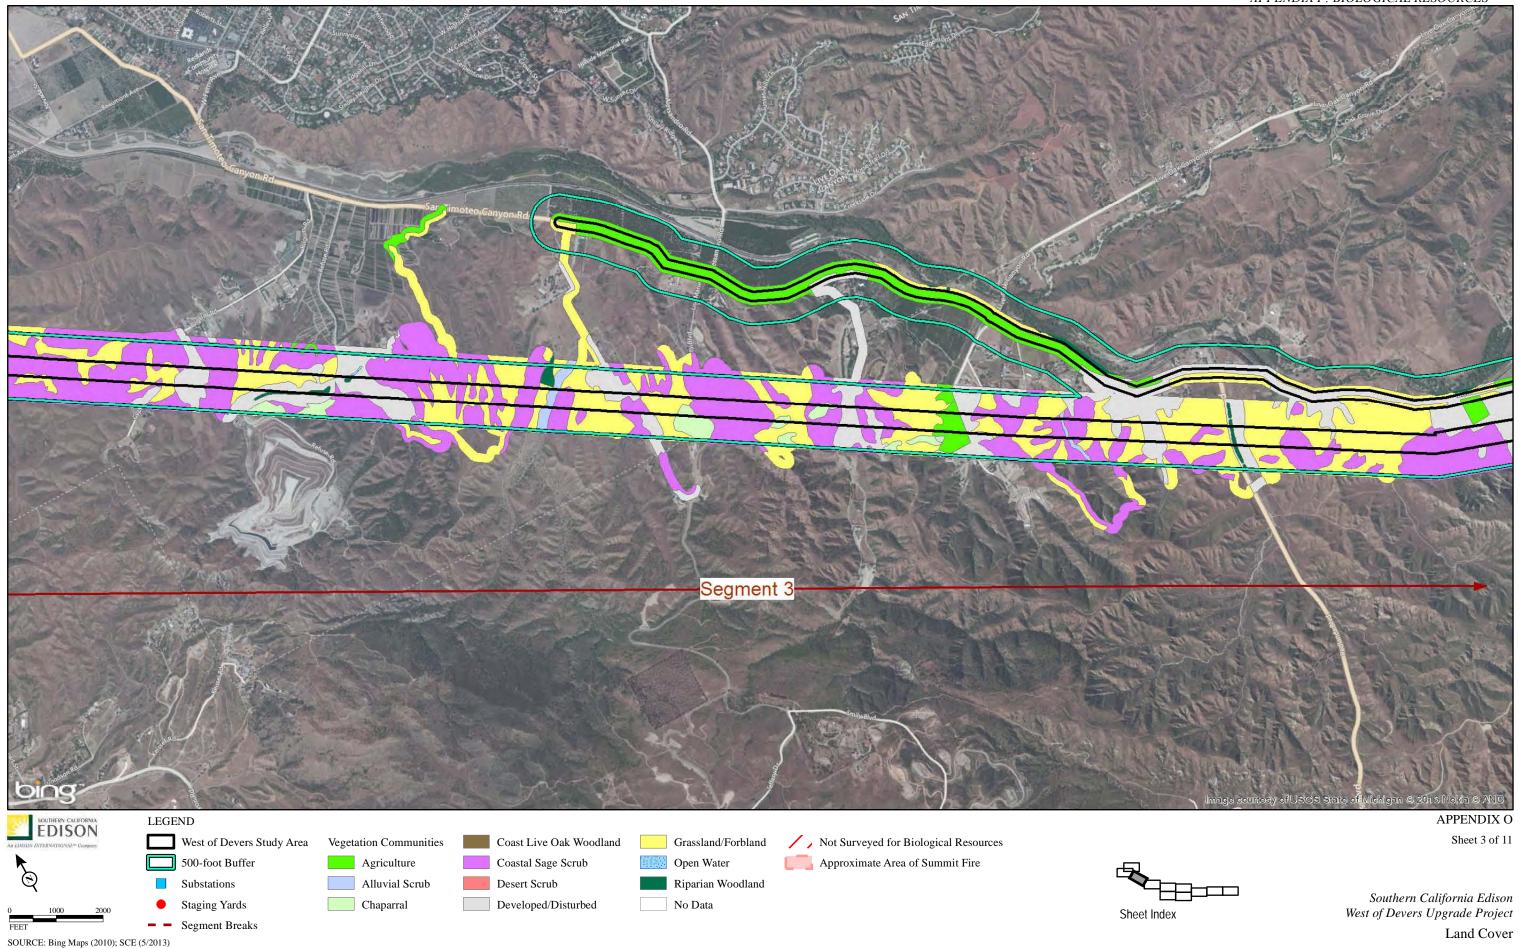

Page F-1547 October 2013

I:\SCE1110\GIS\MXD\Biology\BRTR\_Vegetation.mxd (9/30/2013) Proponent's Environmental Assessment West of Devers Upgrade Project

Page F-1549 October 2013

West of Devers Upgrade Project