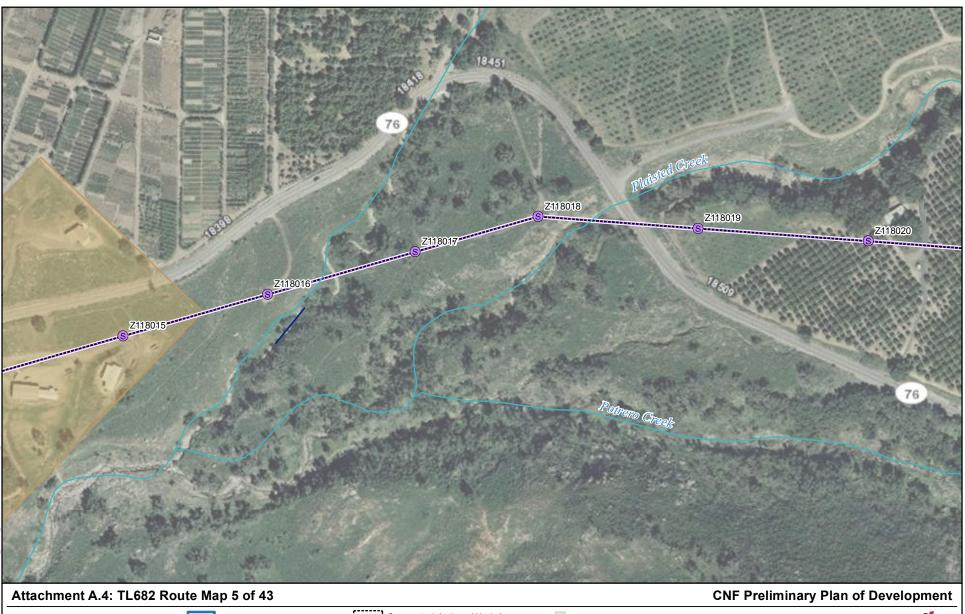

----- Surveyed Drainage

1:3,400

200

Source: SDG&E, 2012; USFS, 2011; Chambers Group, Inc., 2012

Stringing Site

1:3,400

200

1:3,400

200

1:3,400

200

ource: SDG&E, 2012; USFS, 2011; Chambers Group, Inc., 2012

1:3,400

200

0

Feet 400