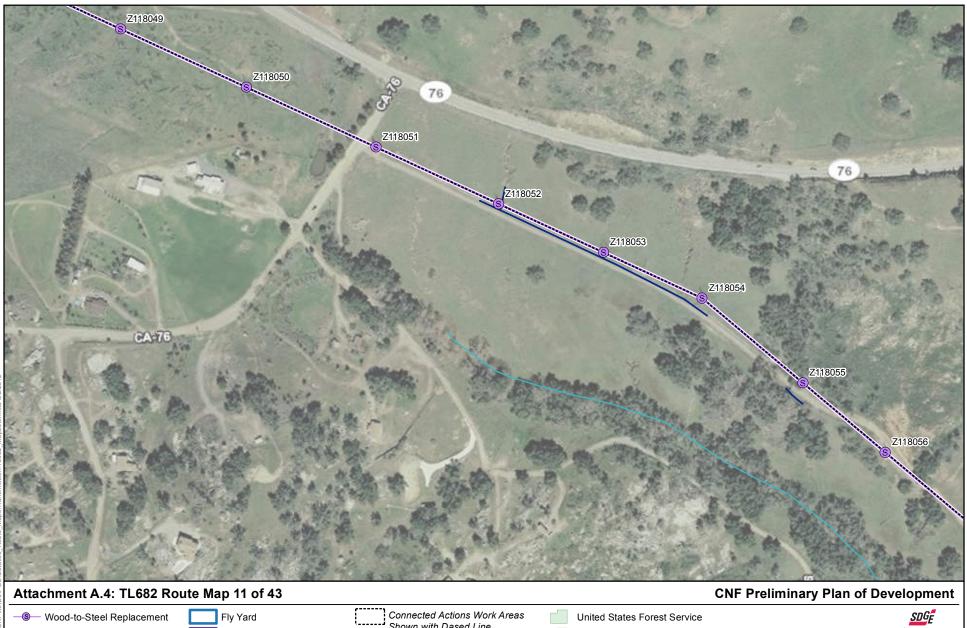

----- Stream

----- Surveyed Drainage

NSIGNIA

1:3,400

200

Source: SDG&E, 2012; USFS, 2011; Chambers Group, Inc., 2012

Staging Area

Stringing Site