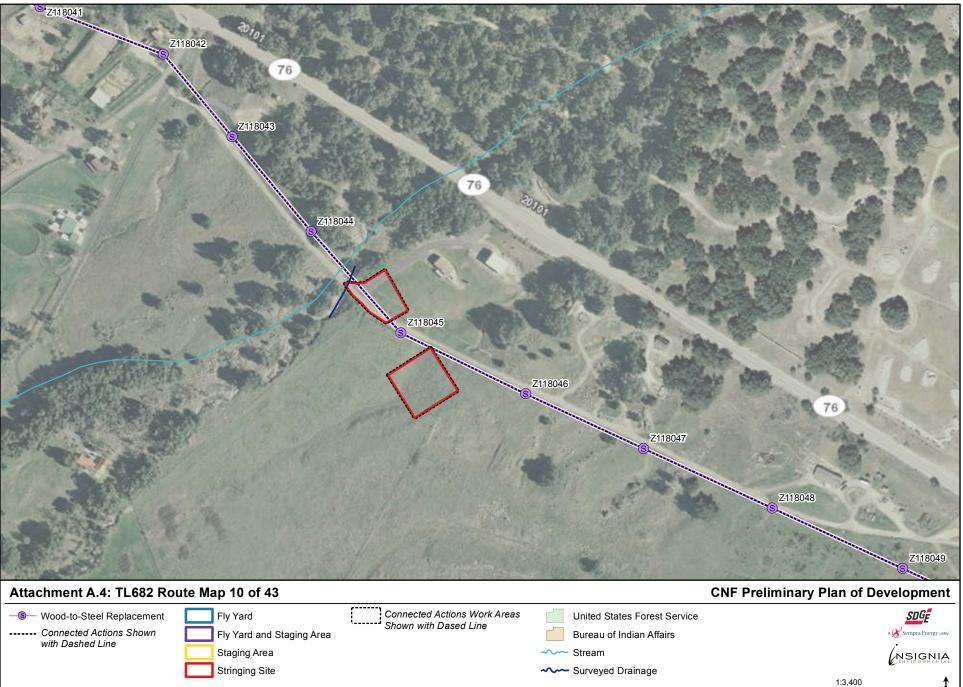

200

----- Surveyed Drainage

1:3,400

200

Source: SDG&E, 2012; USFS, 2011; Chambers Group, Inc., 2012

Stringing Site

----- Stream

----- Surveyed Drainage