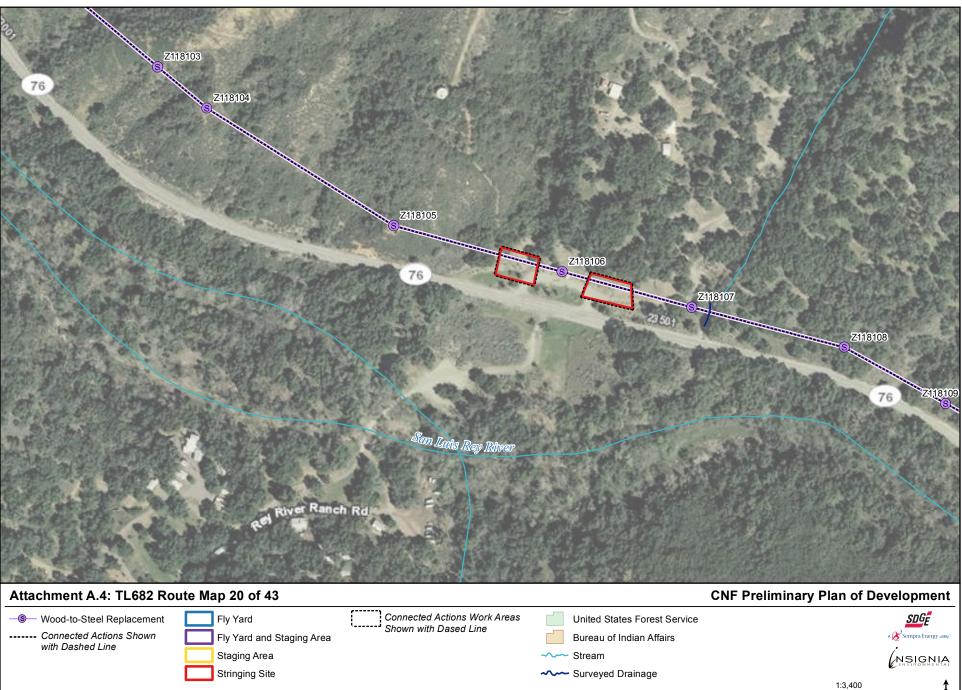

200

----- Surveyed Drainage

1:3,400

200

Source: SDG&E, 2012; USFS, 2011; Chambers Group, Inc., 2012

Stringing Site

----- Stream

----- Surveyed Drainage