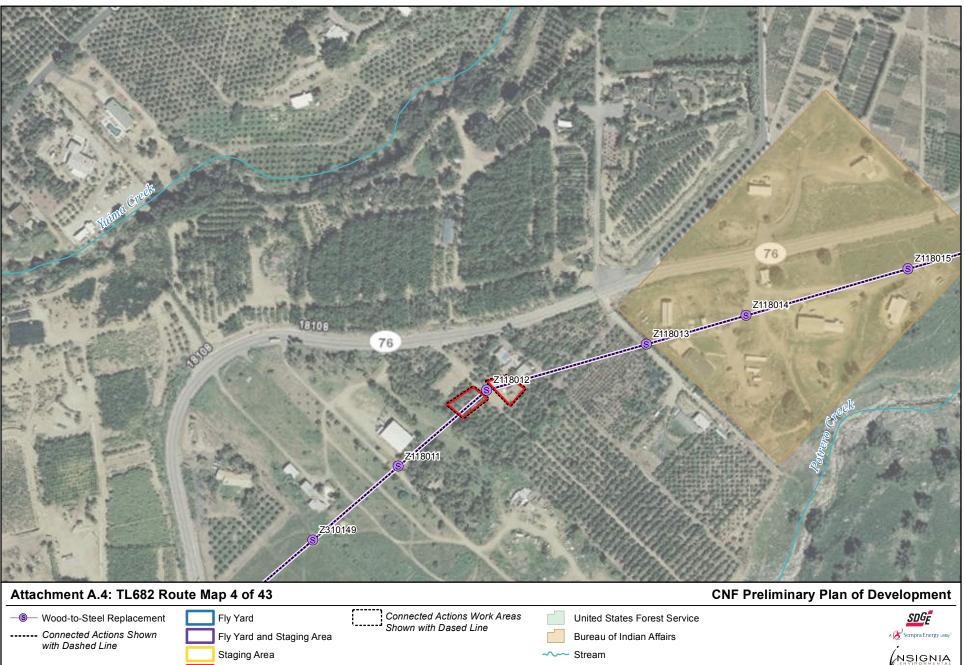

----- Stream

----- Surveyed Drainage

NSIGNIA

1:3,400

200

Source: SDG&E, 2012; USFS, 2011; Chambers Group, Inc., 2012

Staging Area

Stringing Site

NSIGNIA

1:3,400

200

ource: SDG&E, 2012; USFS, 2011; Chambers Group, Inc., 2012

Staging Area

Stringing Site

with Dashed Line

Feet 400