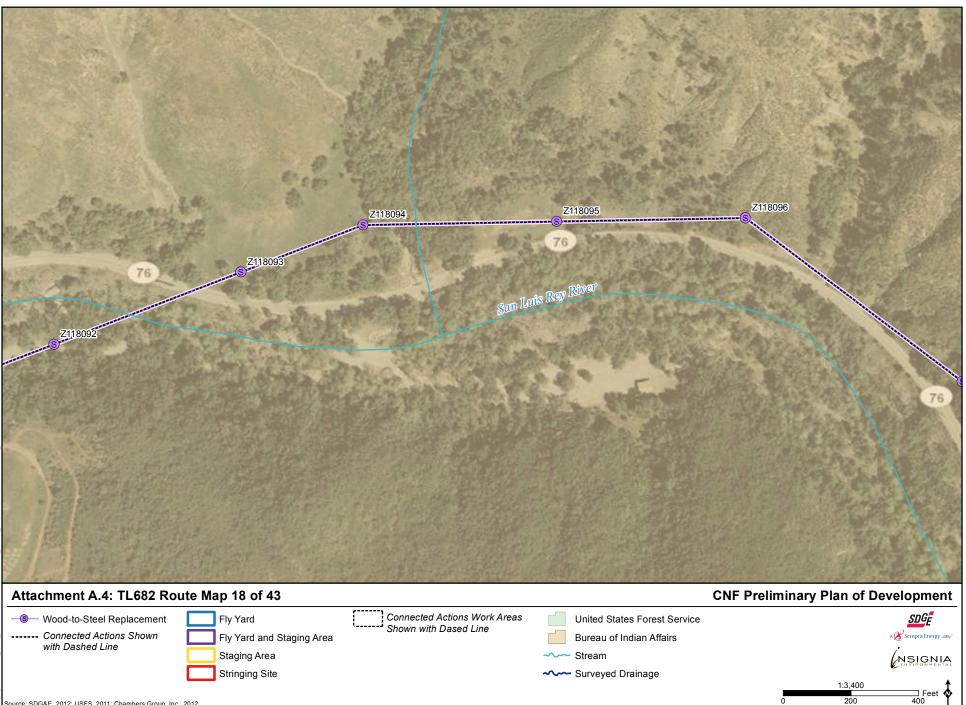

----- Stream

----- Surveyed Drainage

NSIGNIA

1:3,400

200

Source: SDG&E, 2012; USFS, 2011; Chambers Group, Inc., 2012

Staging Area

Stringing Site