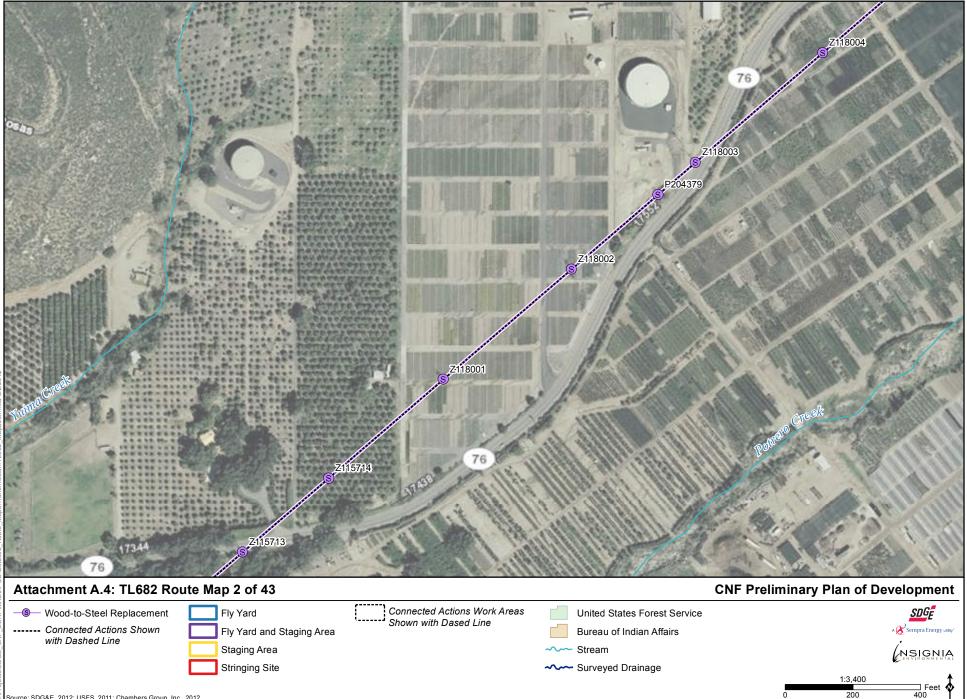

----- Surveyed Drainage

1:3,400

200

Source: SDG&E, 2012; USFS, 2011; Chambers Group, Inc., 2012

Stringing Site

1:3,400

200

1:3,400

200

1:3,400

200

ource: SDG&E, 2012; USFS, 2011; Chambers Group, Inc., 2012

1:3,400

200

0

Feet 400