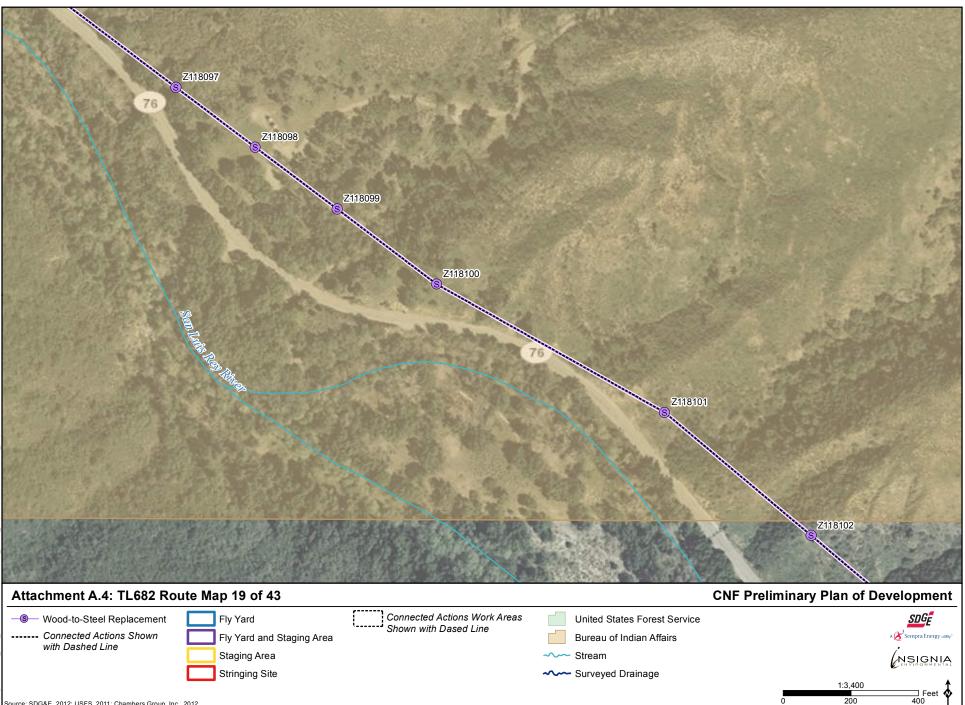

----- Surveyed Drainage

1:3,400

200

Source: SDG&E, 2012; USFS, 2011; Chambers Group, Inc., 2012

Stringing Site

1:3,400

200

1:3,400