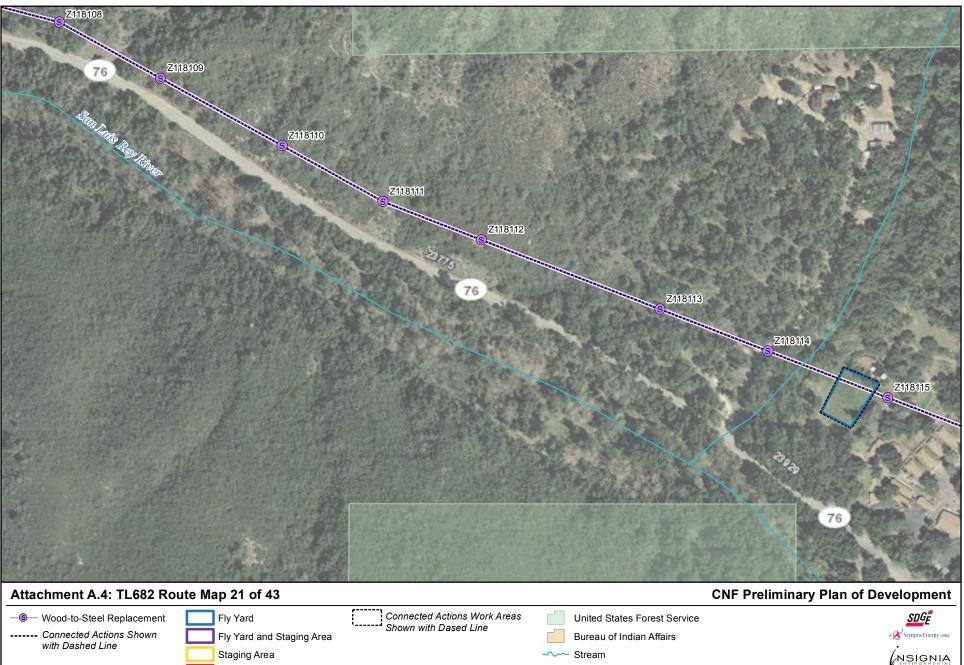

NSIGNIA

1:3,400

200

ource: SDG&E, 2012; USFS, 2011; Chambers Group, Inc., 2012

Staging Area

Stringing Site

with Dashed Line

Feet 400