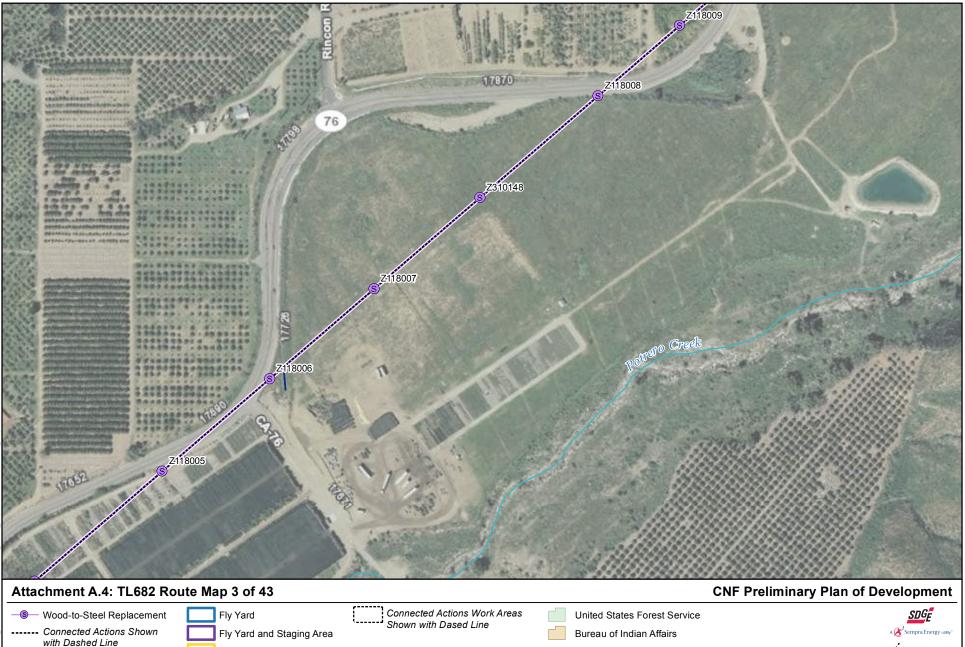

200

----- Surveyed Drainage

1:3,400

200

Source: SDG&E, 2012; USFS, 2011; Chambers Group, Inc., 2012

Stringing Site

----- Stream

----- Surveyed Drainage

Feet 400

200

0