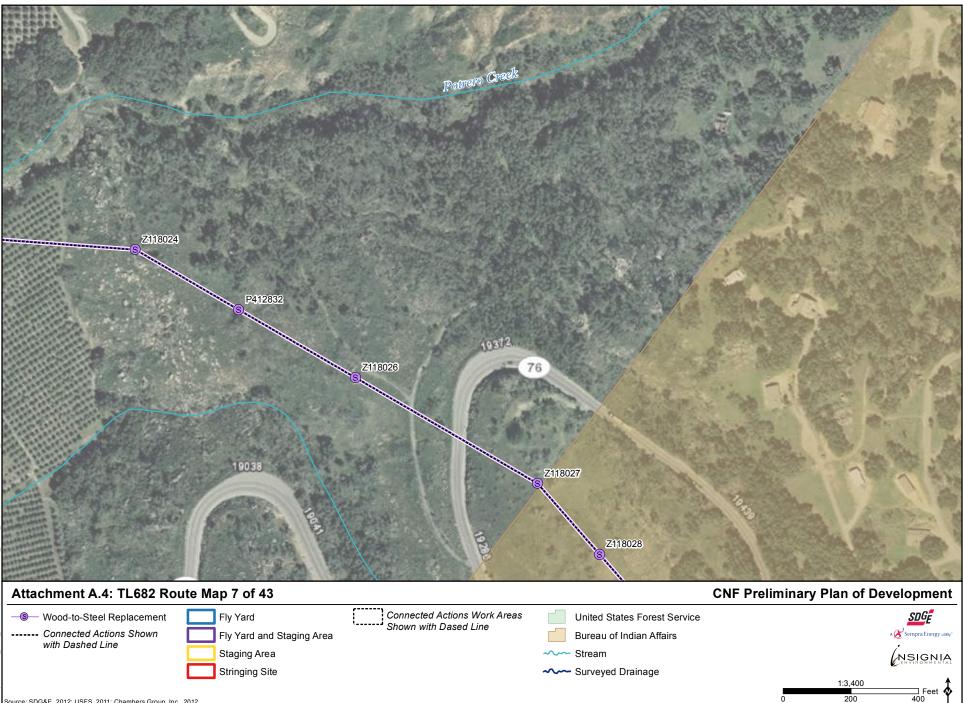

----- Stream

----- Surveyed Drainage

NSIGNIA

1:3,400

200

Source: SDG&E, 2012; USFS, 2011; Chambers Group, Inc., 2012

Staging Area

Stringing Site