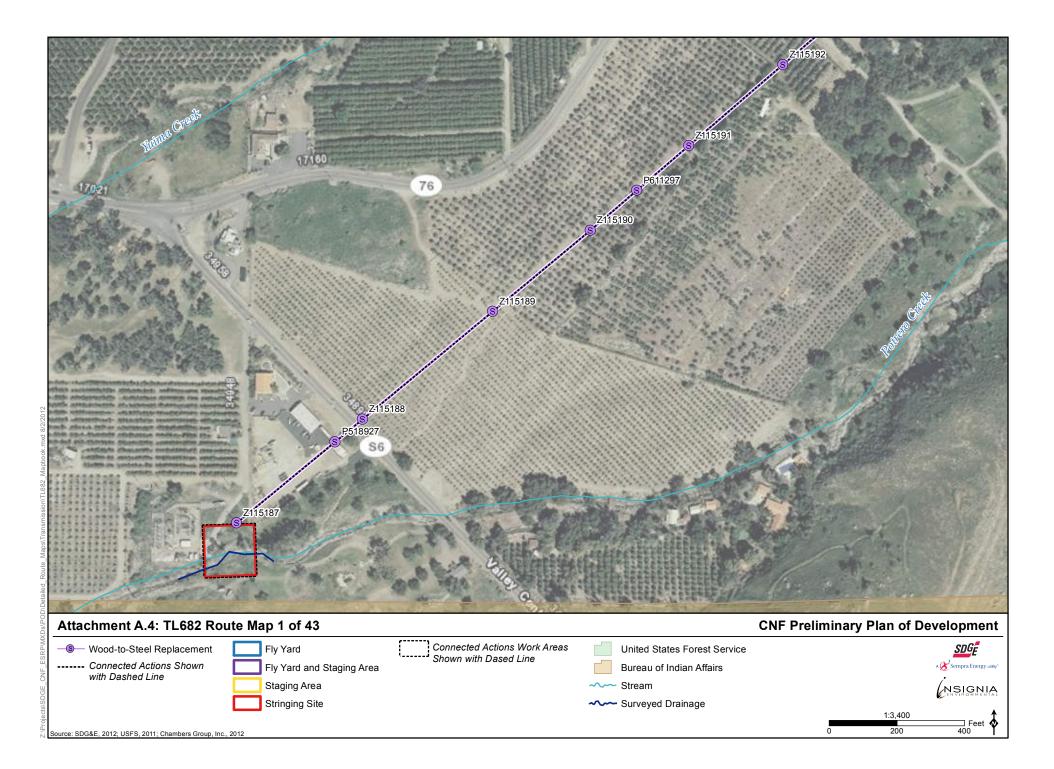

----- Stream

----- Surveyed Drainage

NSIGNIA

1:3,400

200

Source: SDG&E, 2012; USFS, 2011; Chambers Group, Inc., 2012

Staging Area

Stringing Site

NSIGNIA

1:3,400

200

ource: SDG&E, 2012; USFS, 2011; Chambers Group, Inc., 2012

Staging Area

Stringing Site

with Dashed Line

Feet 400