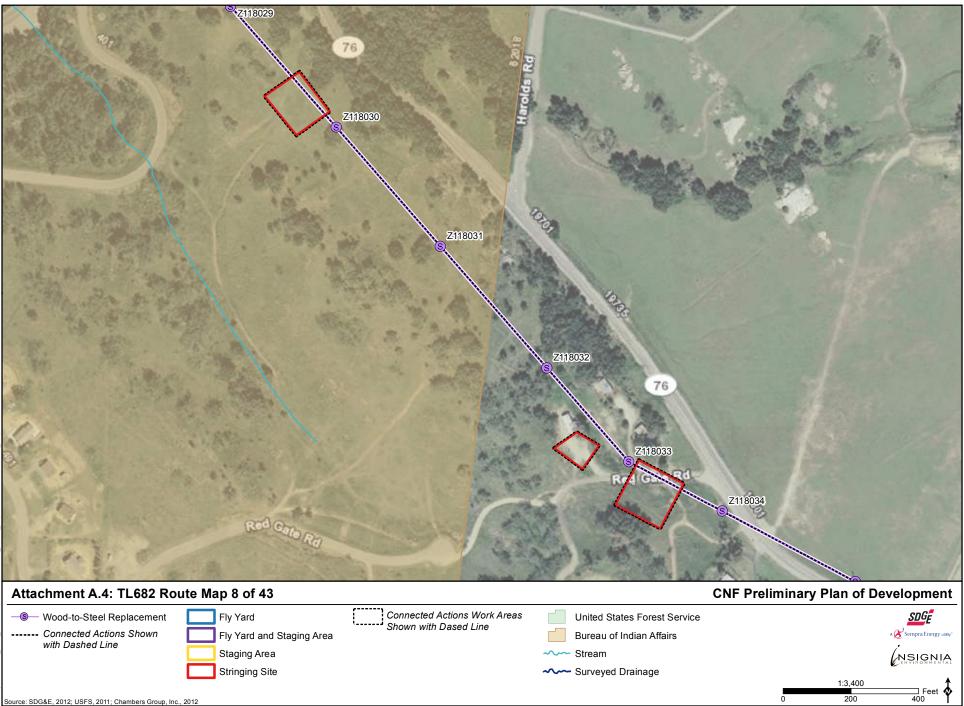

NSIGNIA

1:3,400

200

ource: SDG&E, 2012; USFS, 2011; Chambers Group, Inc., 2012

Staging Area

Stringing Site

with Dashed Line

Feet 400