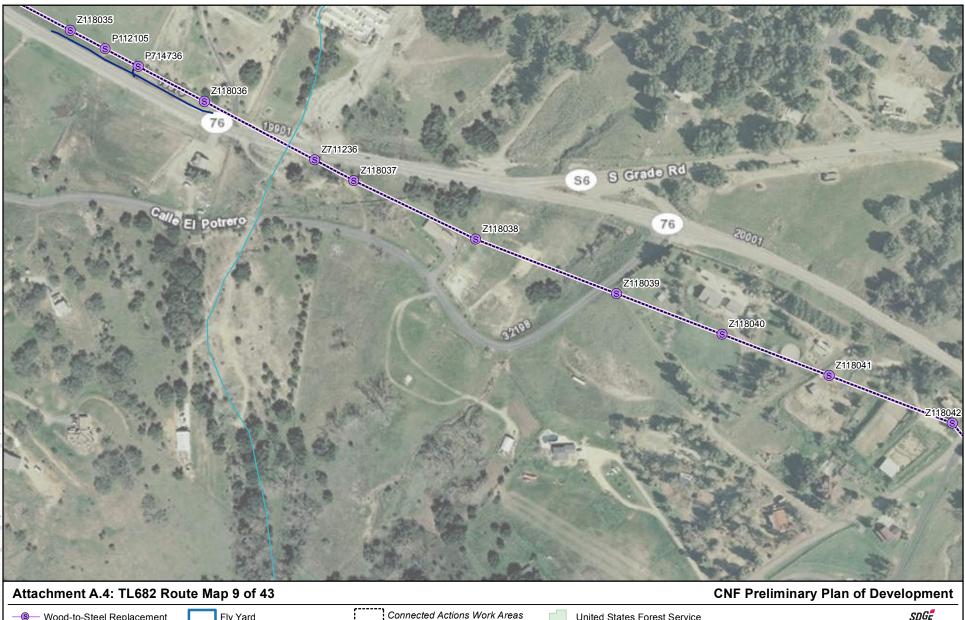

----- Surveyed Drainage

1:3,400

200

Source: SDG&E, 2012; USFS, 2011; Chambers Group, Inc., 2012

Stringing Site

1:3,400

200

1:3,400