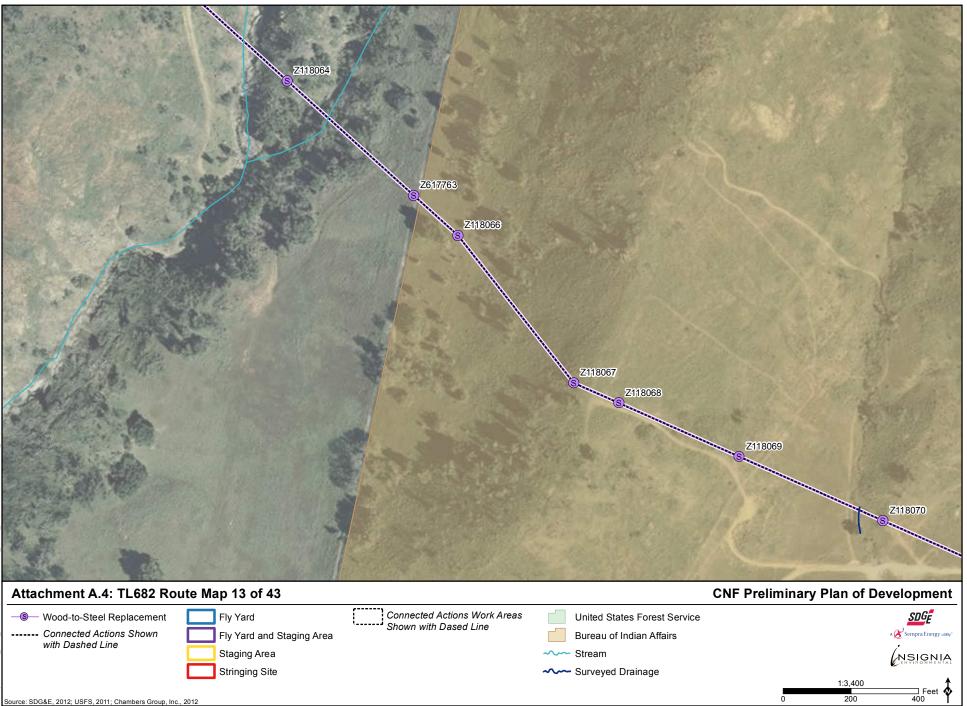

NSIGNIA

1:3,400

200

ource: SDG&E, 2012; USFS, 2011; Chambers Group, Inc., 2012

Staging Area

Stringing Site

with Dashed Line

Feet 400