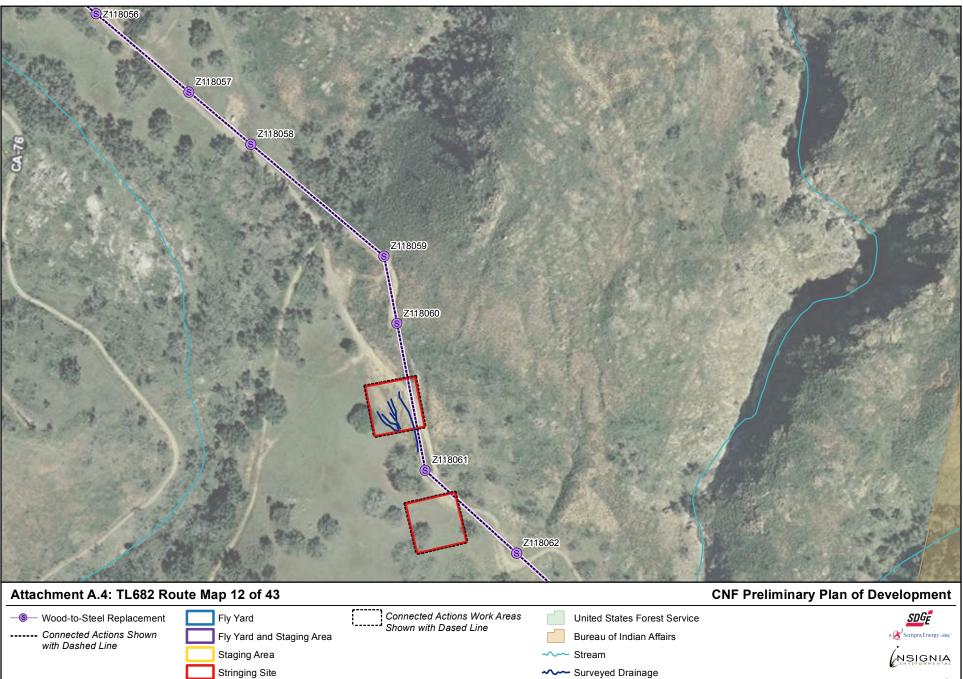

200

----- Surveyed Drainage

1:3,400

200

Source: SDG&E, 2012; USFS, 2011; Chambers Group, Inc., 2012

Stringing Site

----- Stream

----- Surveyed Drainage