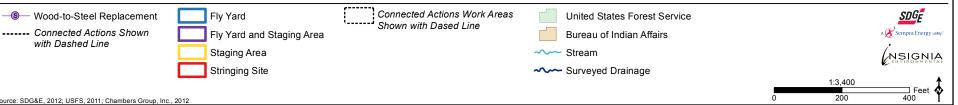

200

----- Surveyed Drainage

1:3,400

200

Source: SDG&E, 2012; USFS, 2011; Chambers Group, Inc., 2012

Stringing Site

----- Stream

----- Surveyed Drainage

Feet 400

200

0