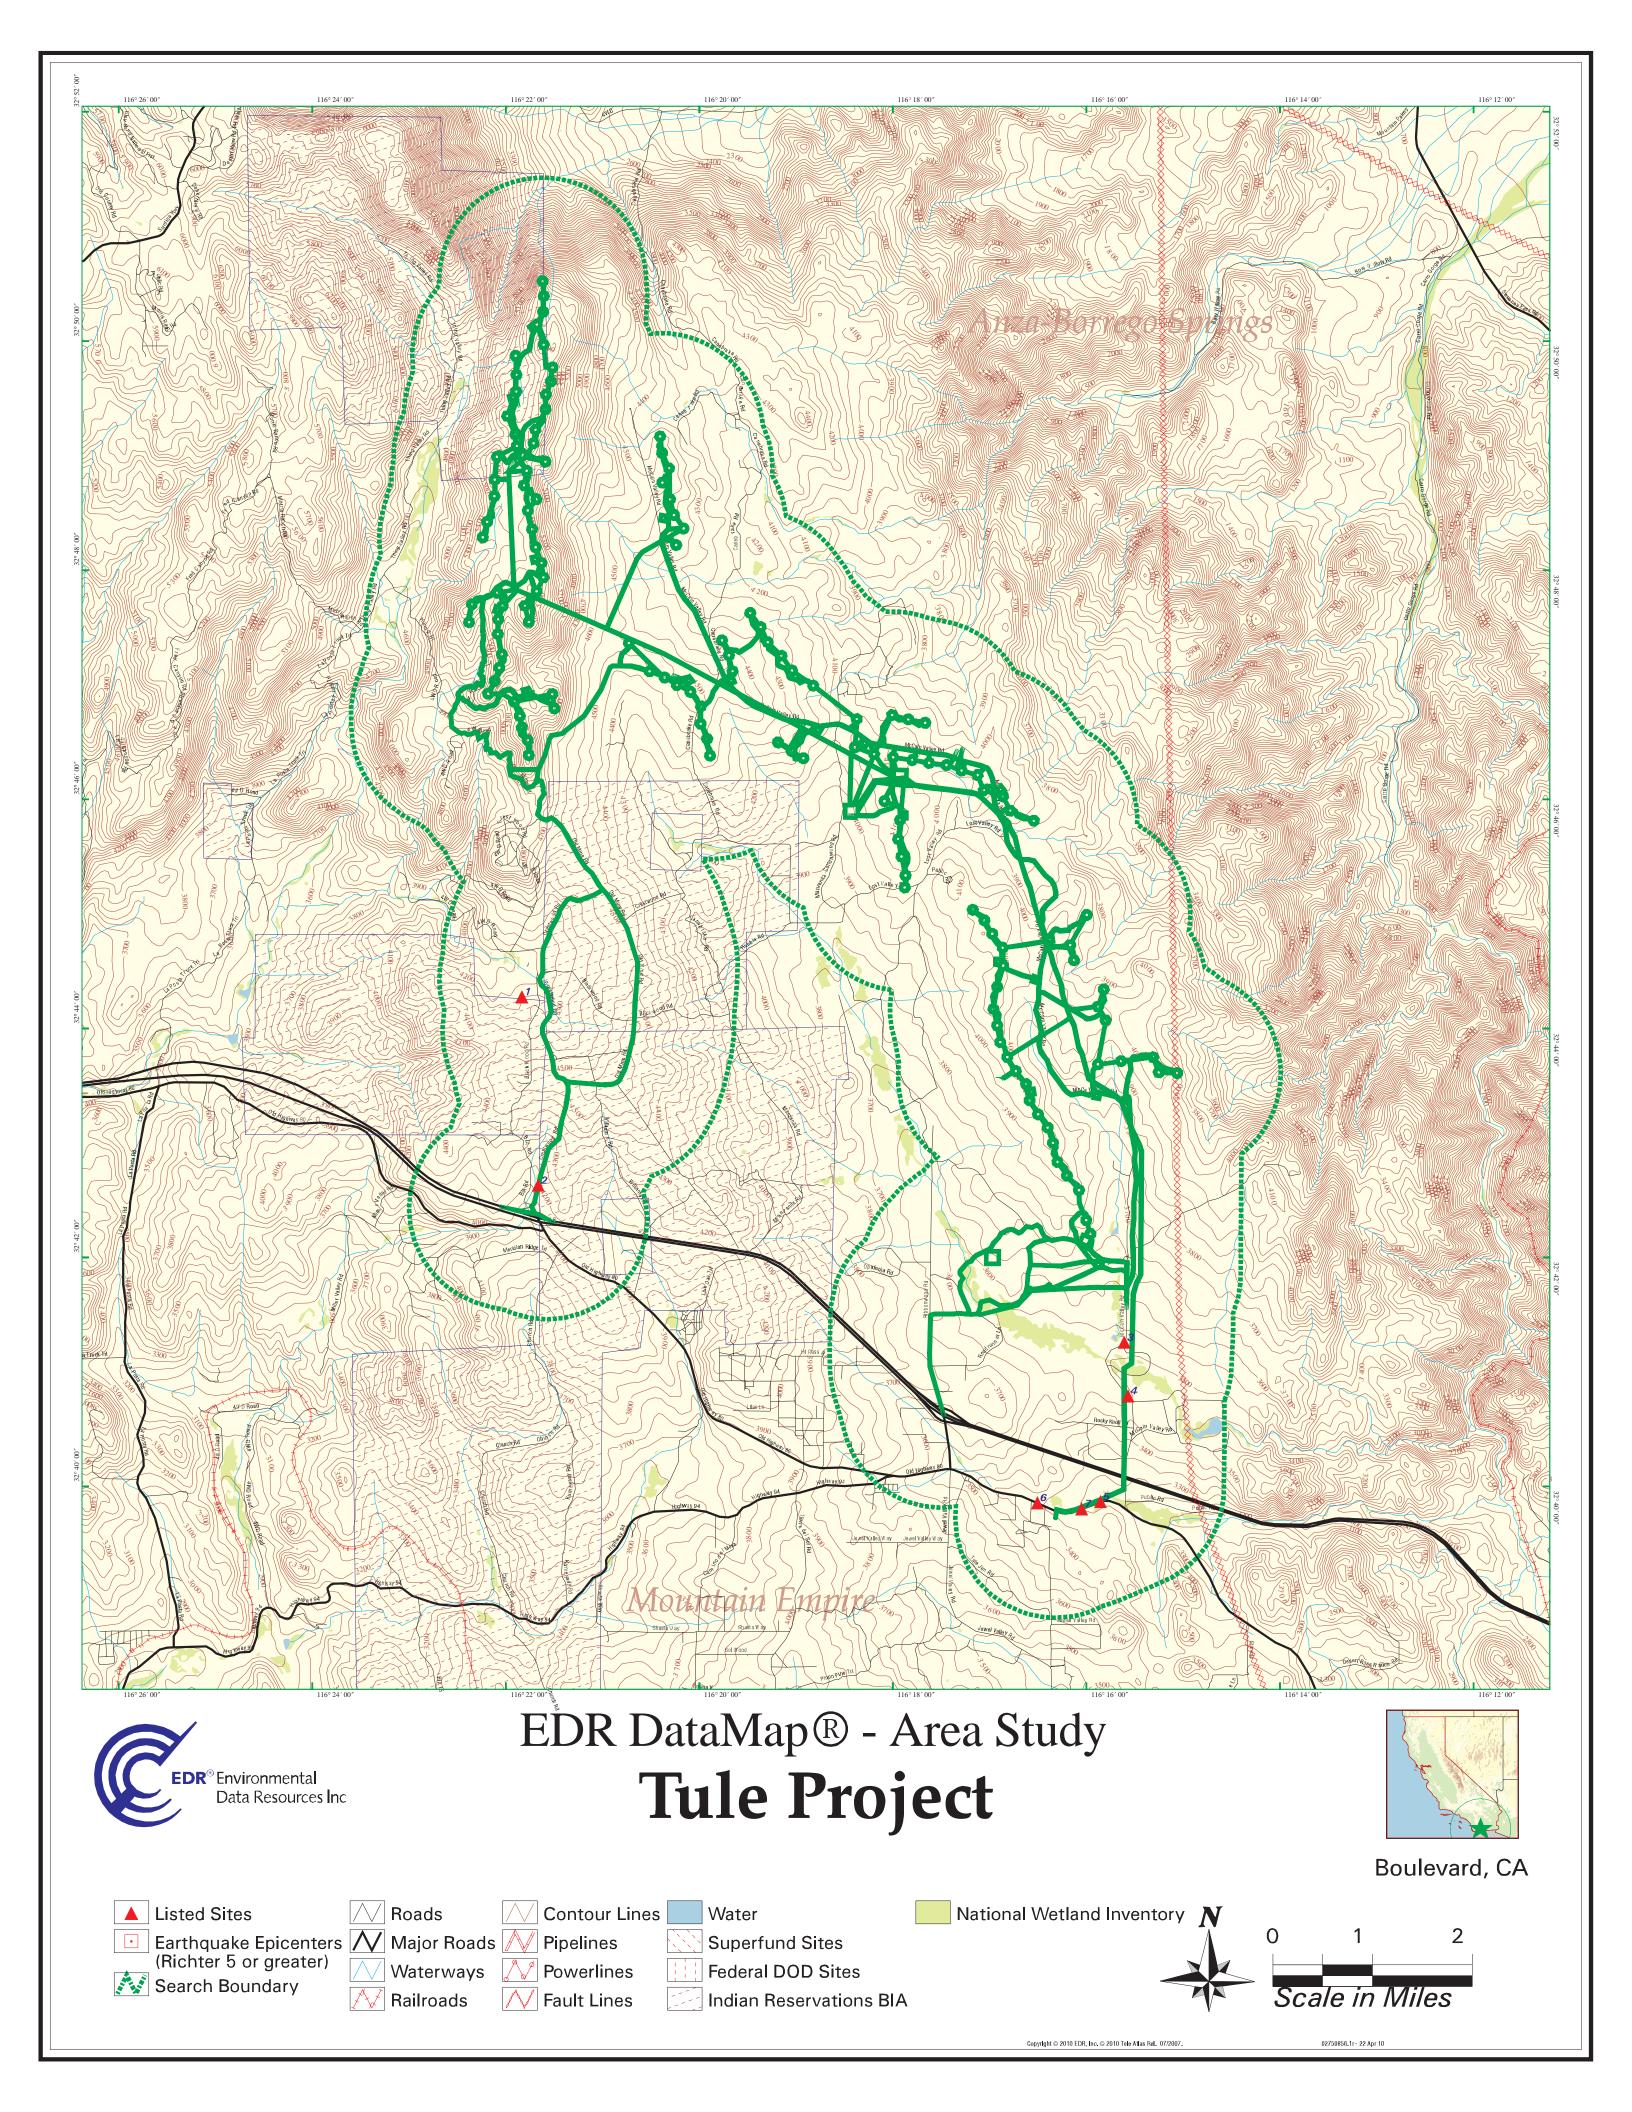

ata, available in select counties across the country, was obtained by EDR in 2003 & 2009 from the Federal Emergency Management Agency (FEMA). Data depicts 100-year and 500-year flood zones as defined by FEMA.

NWI: National Wetlands Inventory. This data, available in select counties across the country, was obtained by EDR in 2002 and 2005 from the U.S. Fish and Wildlife Service.

### STREET AND ADDRESS INFORMATION

© 2010 Tele Atlas North America, Inc. All rights reserved. This material is proprietary and the subject of copyright protection and other intellectual property rights owned by or licensed to Tele Atlas North America, Inc. The use of this material is subject to the terms of a license agreement. You will be held liable for any unauthorized copying or disclosure of this material.