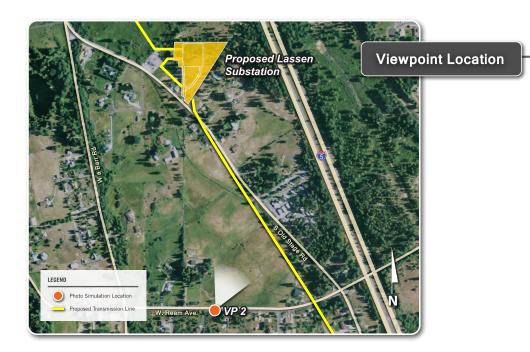

## Viewpoint 2 - West Ream Ave.

Camera Lens Length: 47 mm Time Photo Taken: 12:35 PM Date Photo Taken: 9/13/2011 Direction: North - Northeast

**Project Features:** 

Photo simulation shows rebuilt 115 kV transmission line from a public road and within a predominantly residential setting.