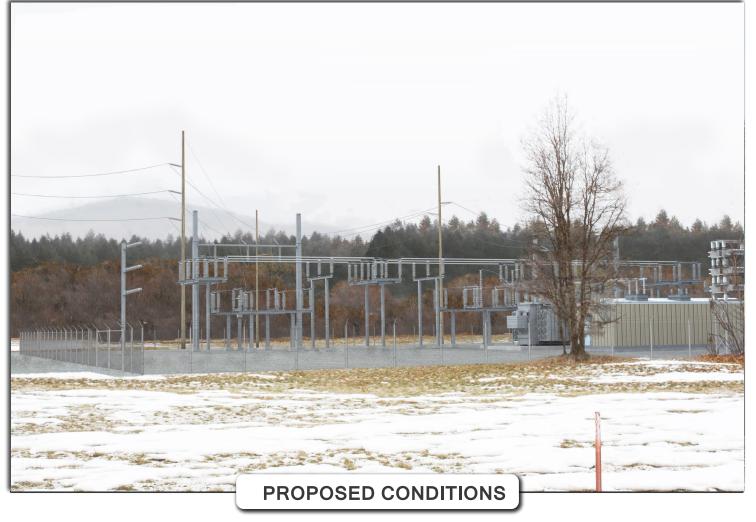

# Viewpoint 1 - Old Stage Rd. South

| Camera Lens Length: | 35 mm     |
|---------------------|-----------|
| Time Photo Taken:   | 12:33 PM  |
| Date Photo Taken:   | 1/12/2011 |
| Direction:          | North     |

**Project Features:** 

Photo simulation shows Proposed Lassen Substation in a residential setting located adjacent to the Project.