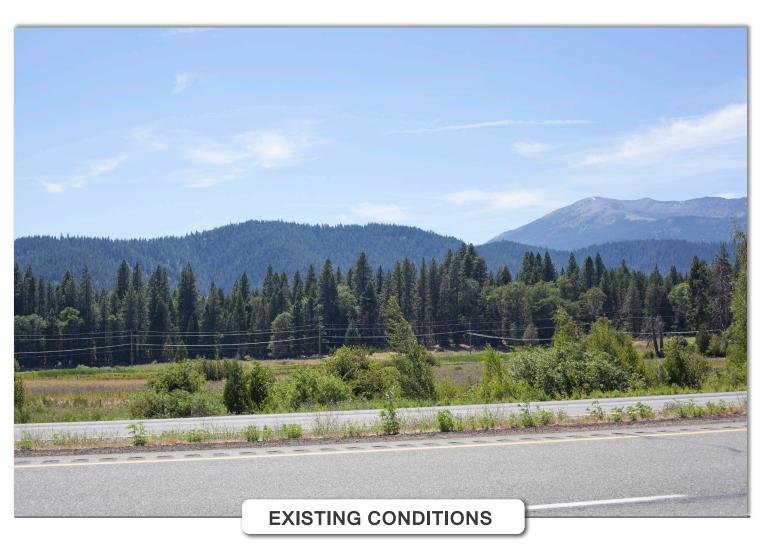

## Viewpoint 6 - West from NB I-5

Camera Lens Length: 50 mm Time Photo Taken: 3:32 PM Date Photo Taken: 7/16/2015 Direction: West

**Project Features:** 

Photo simulation shows rebuilt 115 kV transmission line from the Volcanic Legacy Scenic Byway within a pastoral landscape transportation corridor setting.