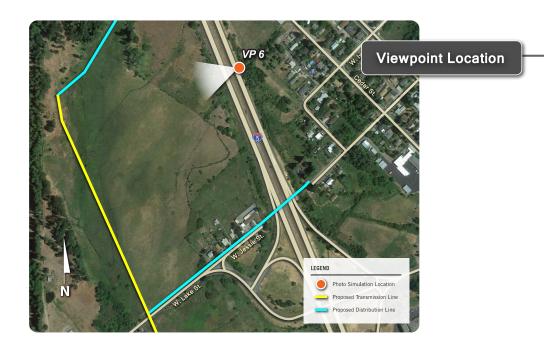

## Viewpoint 6 - West from NB I-5

Camera Lens Length: 50 mm Time Photo Taken: 3:32 PM Date Photo Taken: 7/16/2015 Direction: West

**Project Features:** 

Photo simulation shows rebuilt 115 kV transmission line from the Volcanic Legacy Scenic Byway within a pastoral landscape transportation corridor setting.