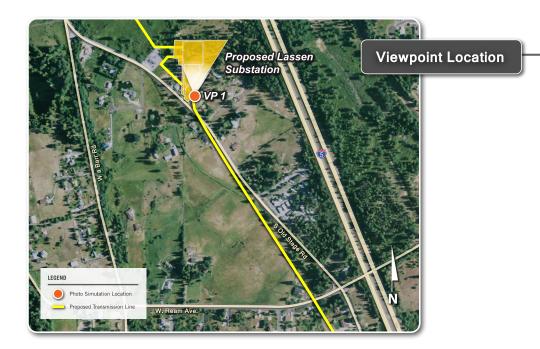

# Viewpoint 1 - Old Stage Rd. South

| Camera Lens Length: | 35 mm     |
|---------------------|-----------|
| Time Photo Taken:   | 12:33 PM  |
| Date Photo Taken:   | 1/12/2011 |
| Direction:          | North     |

**Project Features:** 

Photo simulation shows Proposed Lassen Substation in a residential setting located adjacent to the Project.