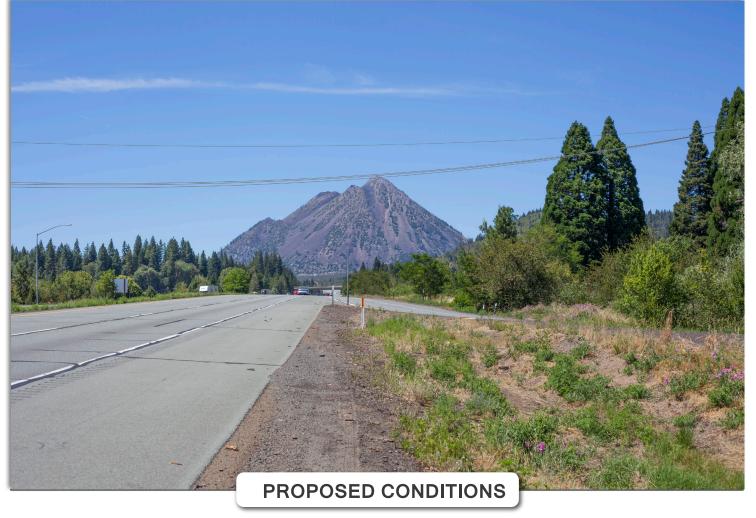

# Viewpoint 10 - North from NB I-5

| Camera Lens Length: | 50 mm     |
|---------------------|-----------|
| Time Photo Taken:   | 3:19 PM   |
| Date Photo Taken:   | 7/16/2015 |
| Direction:          | Northwest |

### **Project Features:**

Photo simulation from the Volcanic Legacy Scenic Byway shows the new overhead distribution conductor wire within a transportation corridor setting backdropped against Mt. Eddy foothills and Spring Hill.