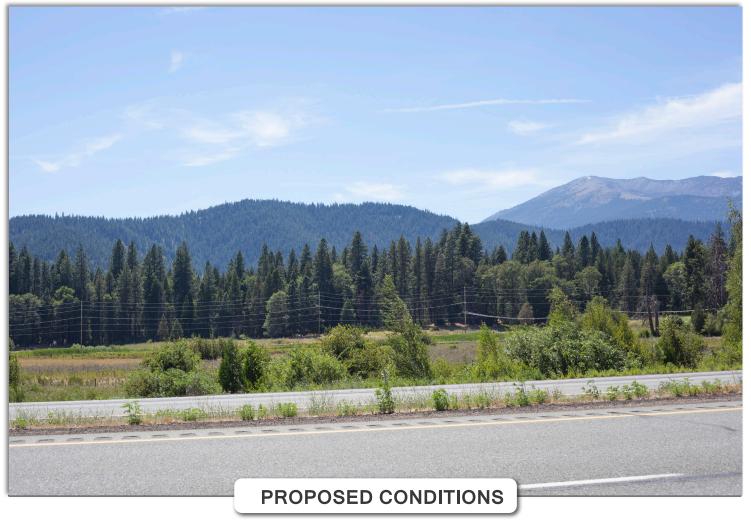

## Viewpoint 6 - West from NB I-5

Camera Lens Length: 50 mm Time Photo Taken: 3:32 PM Date Photo Taken: 7/16/2015 Direction: West

**Project Features:** 

Photo simulation shows rebuilt 115 kV transmission line from the Volcanic Legacy Scenic Byway within a pastoral landscape transportation corridor setting.