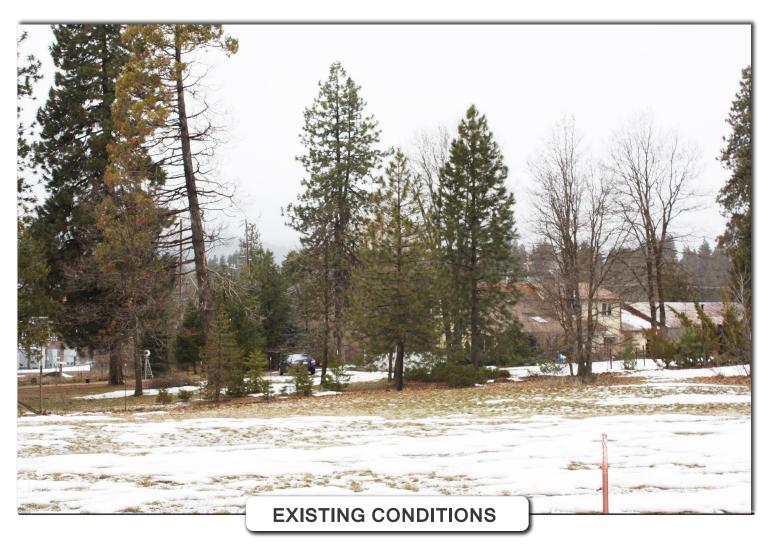

# Viewpoint 1 - Old Stage Rd. South

| Camera Lens Length: | 35 mm     |
|---------------------|-----------|
| Time Photo Taken:   | 12:33 PM  |
| Date Photo Taken:   | 1/12/2011 |
| Direction:          | North     |

**Project Features:** 

Photo simulation shows Proposed Lassen Substation in a residential setting located adjacent to the Project.