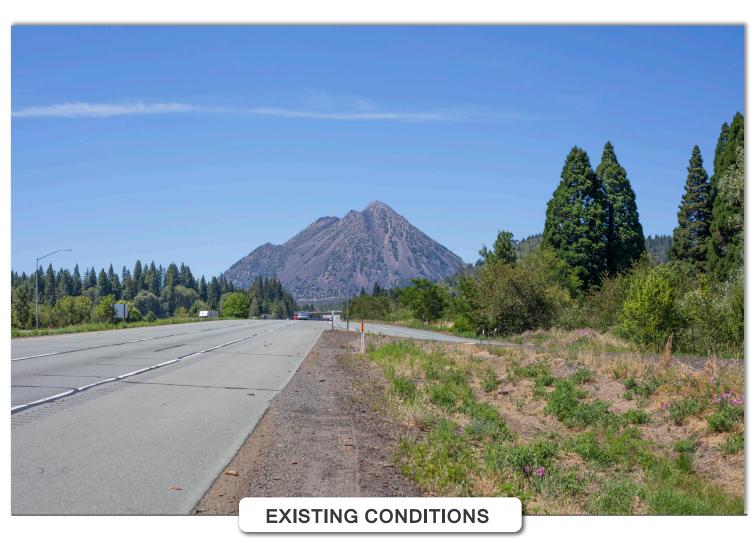

# Viewpoint 10 - North from NB I-5

| Camera Lens Length: | 50 mm     |
|---------------------|-----------|
| Time Photo Taken:   | 3:19 PM   |
| Date Photo Taken:   | 7/16/2015 |
| Direction:          | Northwest |

### **Project Features:**

Photo simulation from the Volcanic Legacy Scenic Byway shows the new overhead distribution conductor wire within a transportation corridor setting backdropped against Mt. Eddy foothills and Spring Hill.