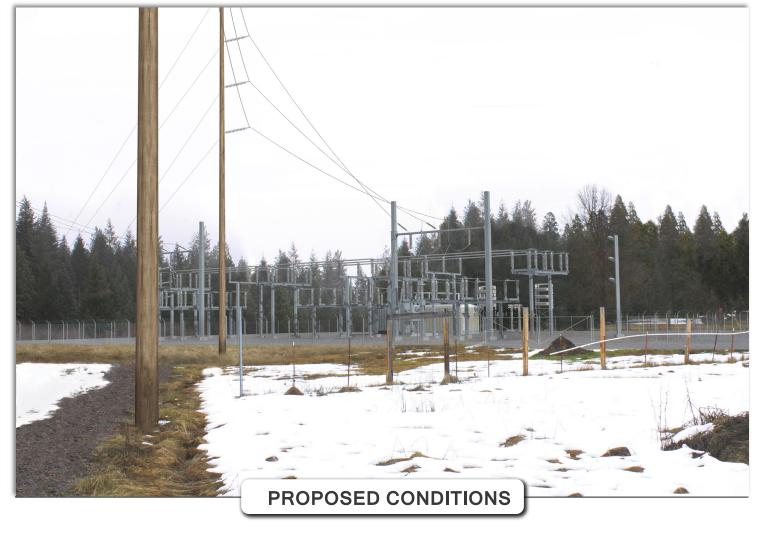

# Viewpoint 3 - Old Stage Road Central

Camera Lens Length: 29 mm Time Photo Taken: 1:15 PM Date Photo Taken: 1/12/2011 Direction: Northeast

**Project Features:** 

Photo simulation shows Proposed Lassen Substation from a public road and within a predominantly residential setting.