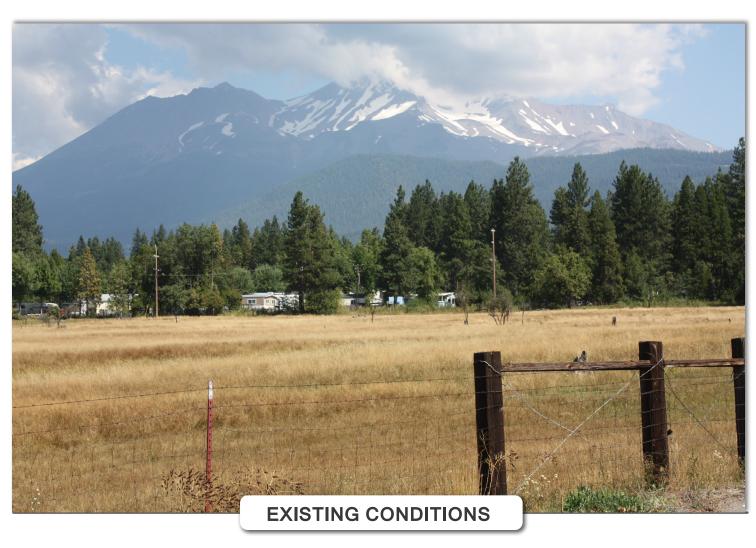

# Viewpoint 3 - Old Stage Road Central

Camera Lens Length: 29 mm Time Photo Taken: 1:15 PM Date Photo Taken: 1/12/2011 Direction: Northeast

**Project Features:** 

Photo simulation shows Proposed Lassen Substation from a public road and within a predominantly residential setting.