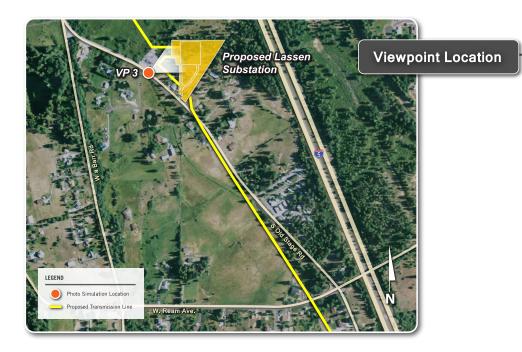

# Viewpoint 3 - Old Stage Road Central

Camera Lens Length: 29 mm Time Photo Taken: 1:15 PM Date Photo Taken: 1/12/2011 Direction: Northeast

**Project Features:** 

Photo simulation shows Proposed Lassen Substation from a public road and within a predominantly residential setting.