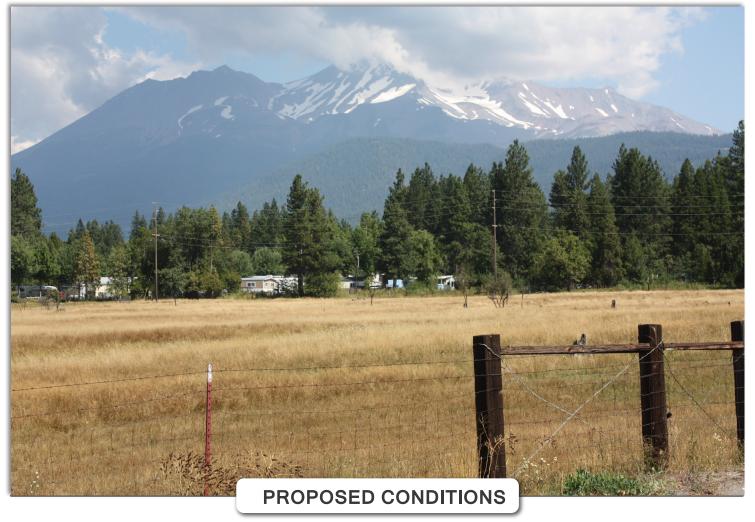

# Viewpoint 3 - Old Stage Road Central

Camera Lens Length: 29 mm Time Photo Taken: 1:15 PM Date Photo Taken: 1/12/2011 Direction: Northeast

**Project Features:** 

Photo simulation shows Proposed Lassen Substation from a public road and within a predominantly residential setting.