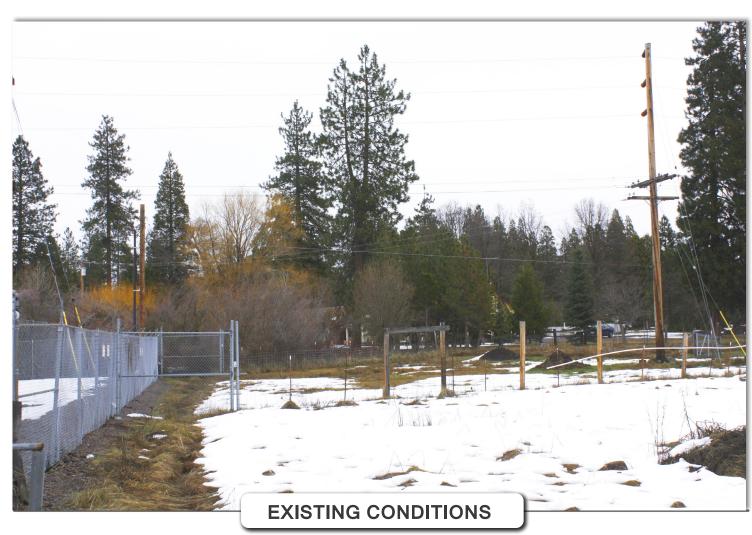

# Viewpoint 3 - Old Stage Road Central

Camera Lens Length: 29 mm Time Photo Taken: 1:15 PM Date Photo Taken: 1/12/2011 Direction: Northeast

**Project Features:** 

Photo simulation shows Proposed Lassen Substation from a public road and within a predominantly residential setting.