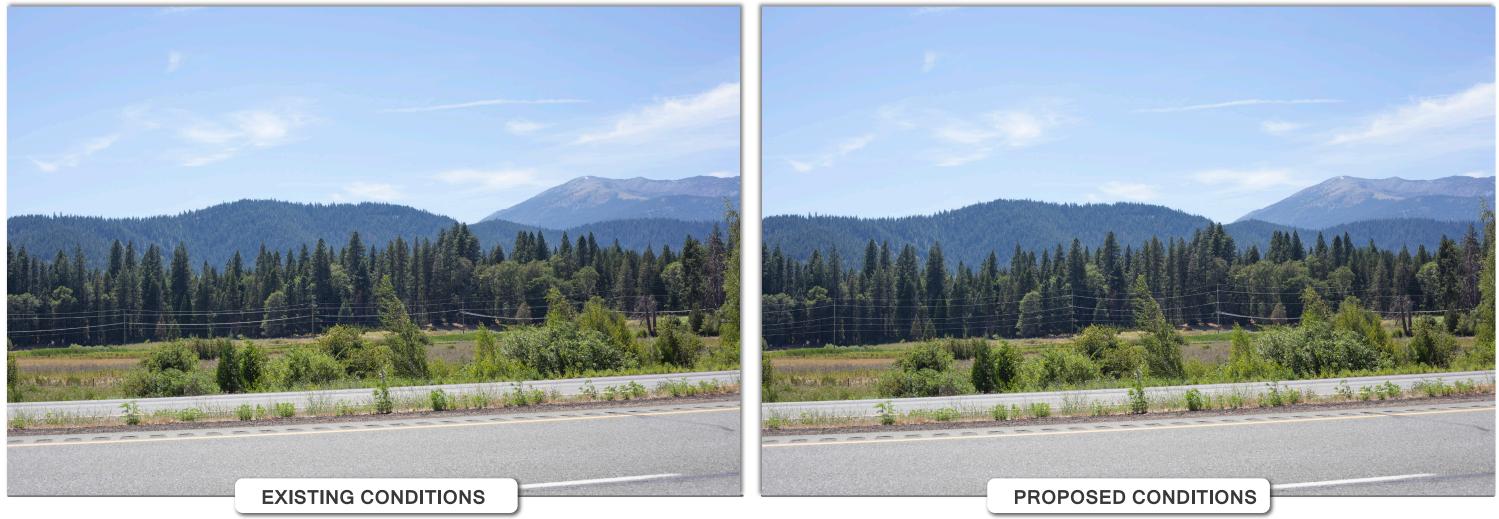

Project Features:

Photo simulation shows rebuilt 115 kV transmission line from the Volcanic Legacy Scenic Byway within a pastoral landscape transportation corridor setting.