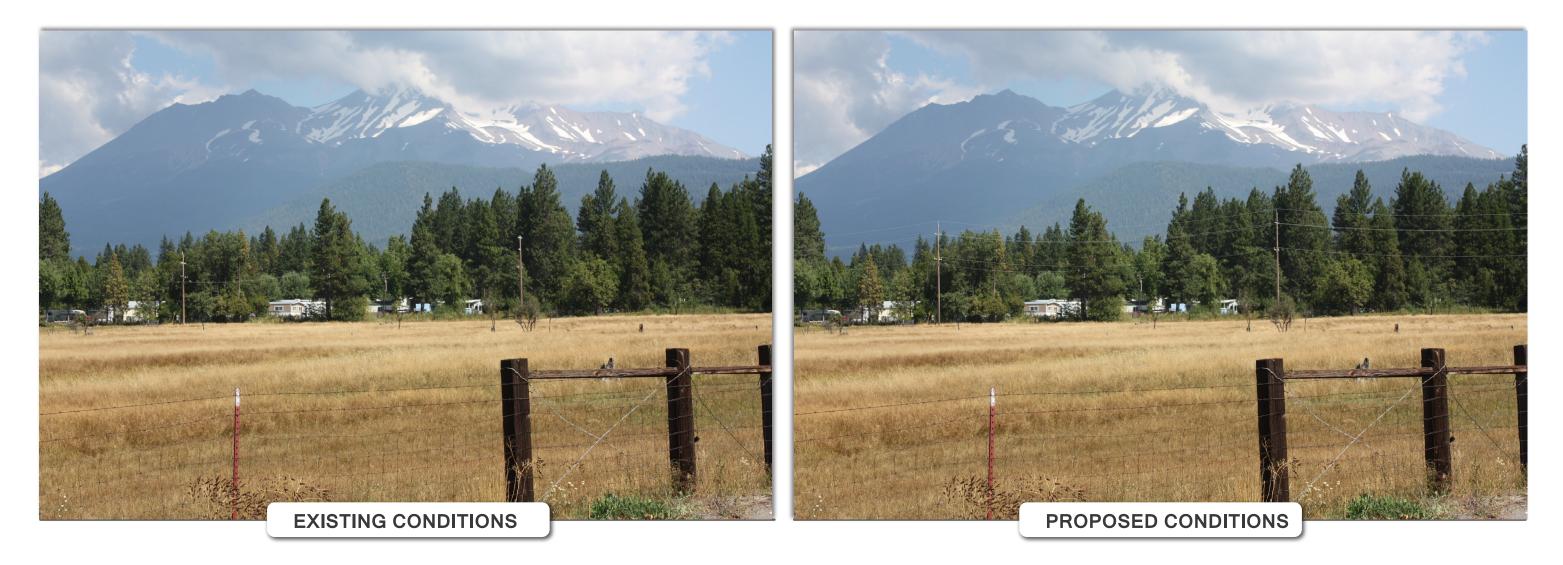

**Project Features:** 

Photo simulation shows rebuilt 115 kV transmission line from a public road and within a predominantly residential setting.

Photo simulations are for demonstration purposes only. Final design may change pending review.