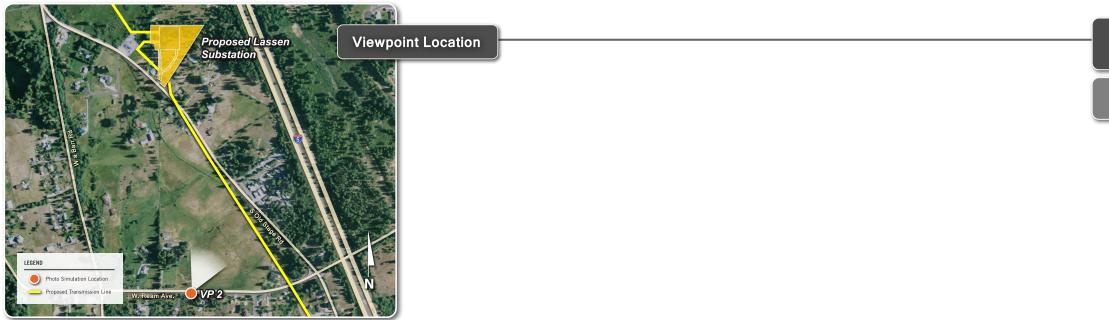

## Viewpoint 2 - West Ream Ave.

Camera Lens Length:

47 mm

Time Photo Taken:

12:35 PM 9/13/2011

Date Photo Taken:

Direction:

North - Northeast