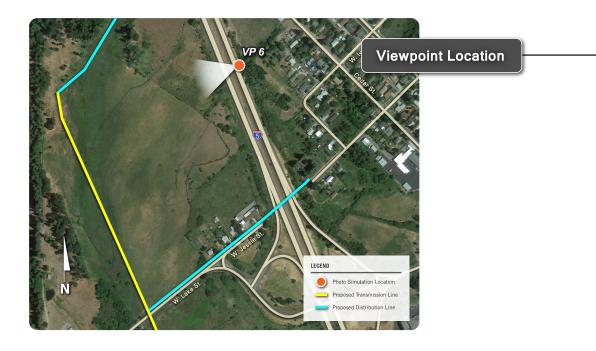

## Viewpoint 6 - West from NB I-5

| Camera Lens Length: | 50 mm     |
|---------------------|-----------|
| Time Photo Taken:   | 3:32 PM   |
| Date Photo Taken:   | 7/16/2015 |
| Direction:          | West      |