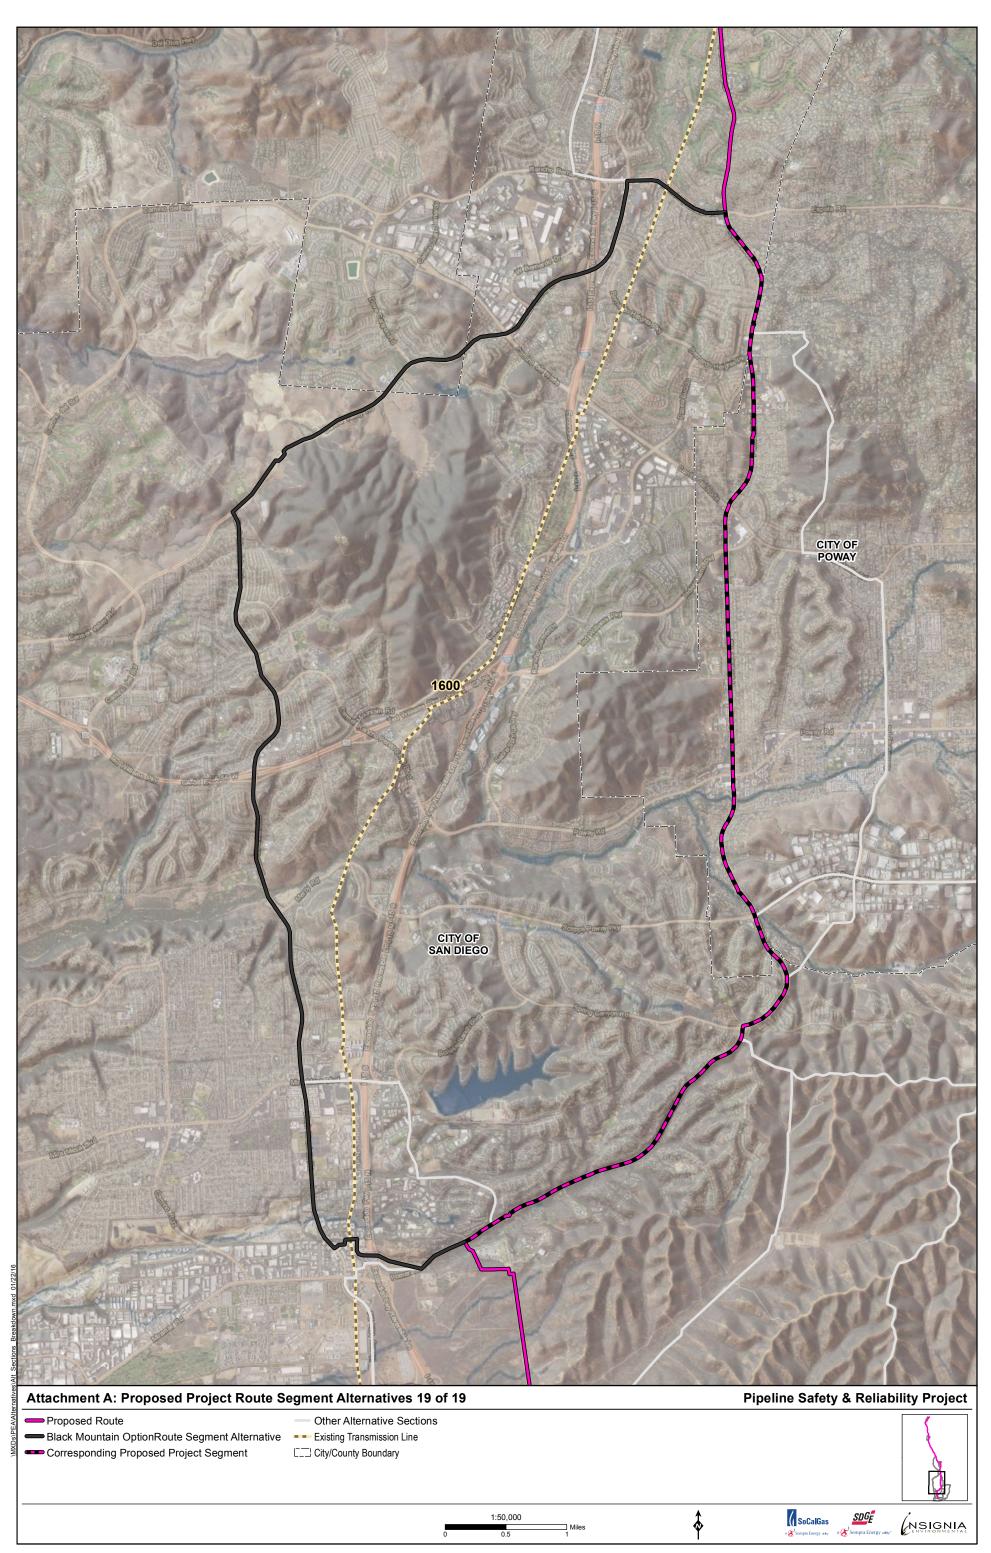

| TOTO DATE OF THE |                       | CITY OF<br>SAN DIEGO                  |
|--------------------------------------------------------------------------------------------------------------------------------------------------------------------------------------------------------------------------------------------------------------------------------------------------------------------------------------------------------------------------------------------------------------------------------------------------------------------------------------------------------------------------------------------------------------------------------------------------------------------------------------------------------------------------------------------------------------------------------------------------------------------------------------------------------------------------------------------------------------------------------------------------------------------------------------------------------------------------------------------------------------------------------------------------------------------------------------------------------------------------------------------------------------------------------------------------------------------------------------------------------------------------------------------------------------------------------------------------------------------------------------------------------------------------------------------------------------------------------------------------------------------------------------------------------------------------------------------------------------------------------------------------------------------------------------------------------------------------------------------------------------------------------------------------------------------------------------------------------------------------------------------------------------------------------------------------------------------------------------------------------------------------------------------------------------------------------------------------------------------------------|-----------------------|---------------------------------------|
| Attachment A: Proposed Project Route Segment Alternatives 4 of 1                                                                                                                                                                                                                                                                                                                                                                                                                                                                                                                                                                                                                                                                                                                                                                                                                                                                                                                                                                                                                                                                                                                                                                                                                                                                                                                                                                                                                                                                                                                                                                                                                                                                                                                                                                                                                                                                                                                                                                                                                                                               | 9                     | Pipeline Safety & Reliability Project |
| <ul> <li>Proposed Route</li> <li>Bear Valley Parkway Route Segment Alternative</li> <li>Corresponding Proposed Project Segment</li> <li>City/County Boundary</li> </ul>                                                                                                                                                                                                                                                                                                                                                                                                                                                                                                                                                                                                                                                                                                                                                                                                                                                                                                                                                                                                                                                                                                                                                                                                                                                                                                                                                                                                                                                                                                                                                                                                                                                                                                                                                                                                                                                                                                                                                        |                       |                                       |
| 0                                                                                                                                                                                                                                                                                                                                                                                                                                                                                                                                                                                                                                                                                                                                                                                                                                                                                                                                                                                                                                                                                                                                                                                                                                                                                                                                                                                                                                                                                                                                                                                                                                                                                                                                                                                                                                                                                                                                                                                                                                                                                                                              | 1:20,000<br>0.5 Miles |                                       |