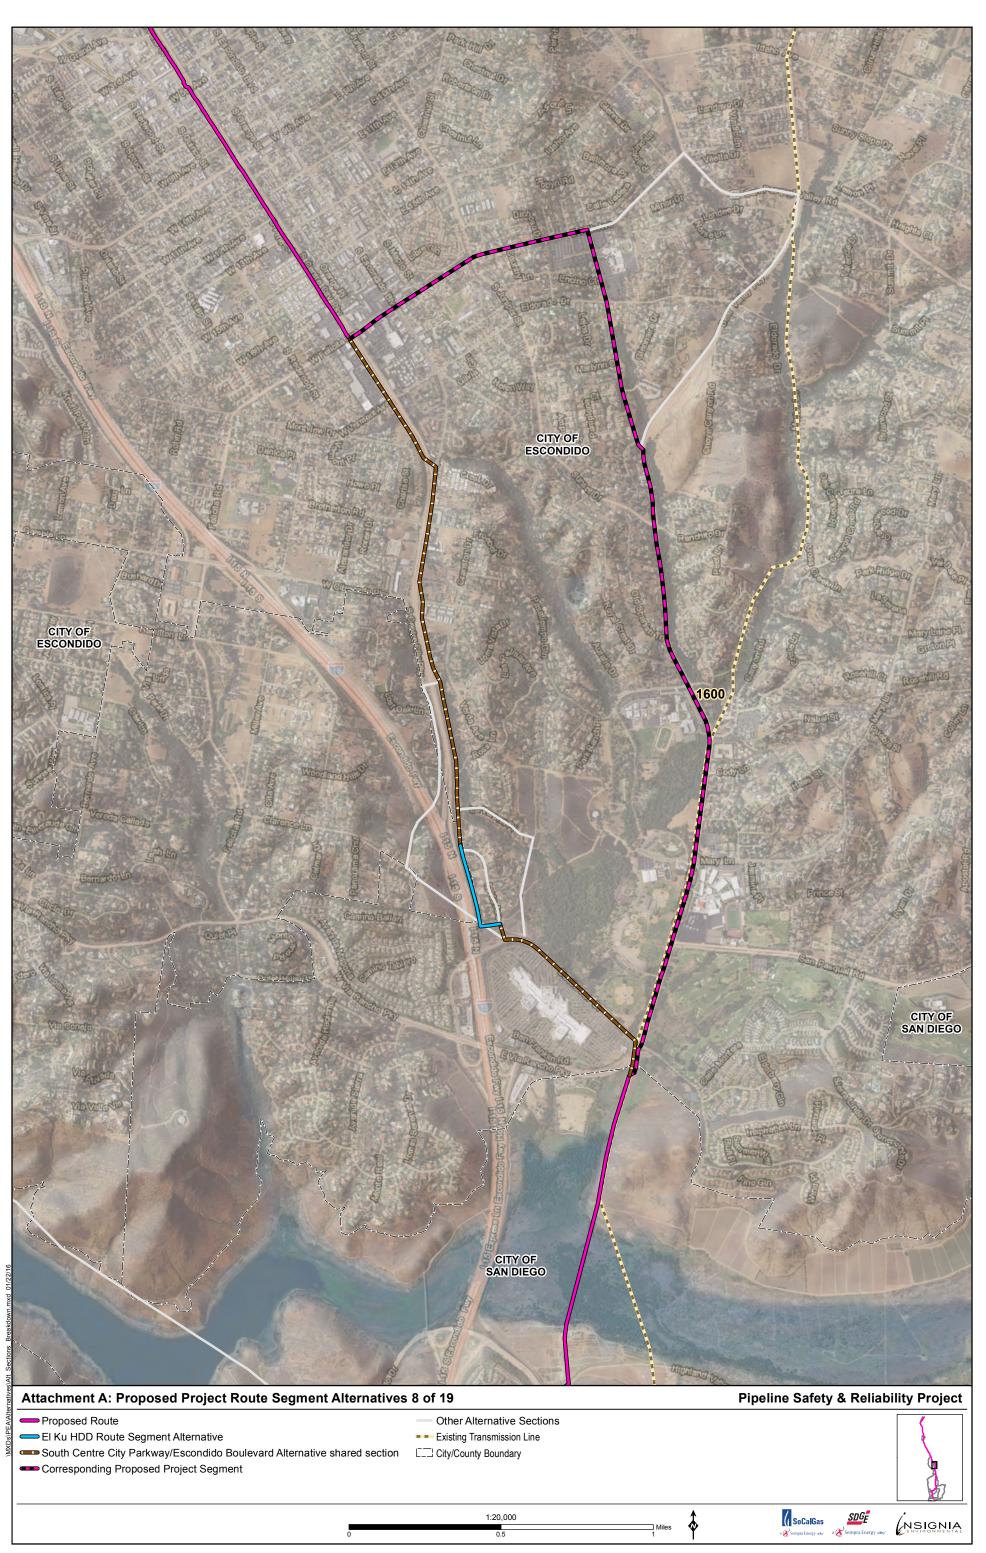

| Attachment A: Proposed Project Ro      | ute Segment Alternatives 1 of 19 | Pij | peline Safety & Reliability Project |
|----------------------------------------|----------------------------------|-----|-------------------------------------|
| -Proposed Route                        | Other Alternative Sections       |     | <b>Q</b>                            |
| Rainbow Route Segment Alternative      | Existing Transmission Line       |     |                                     |
| Corresponding Proposed Project Segment | C' City/County Boundary          |     |                                     |
|                                        |                                  |     |                                     |

| TOTO DATE OF THE |                       | CITY OF<br>SAN DIEGO                  |
|--------------------------------------------------------------------------------------------------------------------------------------------------------------------------------------------------------------------------------------------------------------------------------------------------------------------------------------------------------------------------------------------------------------------------------------------------------------------------------------------------------------------------------------------------------------------------------------------------------------------------------------------------------------------------------------------------------------------------------------------------------------------------------------------------------------------------------------------------------------------------------------------------------------------------------------------------------------------------------------------------------------------------------------------------------------------------------------------------------------------------------------------------------------------------------------------------------------------------------------------------------------------------------------------------------------------------------------------------------------------------------------------------------------------------------------------------------------------------------------------------------------------------------------------------------------------------------------------------------------------------------------------------------------------------------------------------------------------------------------------------------------------------------------------------------------------------------------------------------------------------------------------------------------------------------------------------------------------------------------------------------------------------------------------------------------------------------------------------------------------------------|-----------------------|---------------------------------------|
| Attachment A: Proposed Project Route Segment Alternatives 4 of 1                                                                                                                                                                                                                                                                                                                                                                                                                                                                                                                                                                                                                                                                                                                                                                                                                                                                                                                                                                                                                                                                                                                                                                                                                                                                                                                                                                                                                                                                                                                                                                                                                                                                                                                                                                                                                                                                                                                                                                                                                                                               | 9                     | Pipeline Safety & Reliability Project |
| <ul> <li>Proposed Route</li> <li>Bear Valley Parkway Route Segment Alternative</li> <li>Corresponding Proposed Project Segment</li> <li>City/County Boundary</li> </ul>                                                                                                                                                                                                                                                                                                                                                                                                                                                                                                                                                                                                                                                                                                                                                                                                                                                                                                                                                                                                                                                                                                                                                                                                                                                                                                                                                                                                                                                                                                                                                                                                                                                                                                                                                                                                                                                                                                                                                        |                       |                                       |
| 0                                                                                                                                                                                                                                                                                                                                                                                                                                                                                                                                                                                                                                                                                                                                                                                                                                                                                                                                                                                                                                                                                                                                                                                                                                                                                                                                                                                                                                                                                                                                                                                                                                                                                                                                                                                                                                                                                                                                                                                                                                                                                                                              | 1:20,000<br>0.5 Miles |                                       |