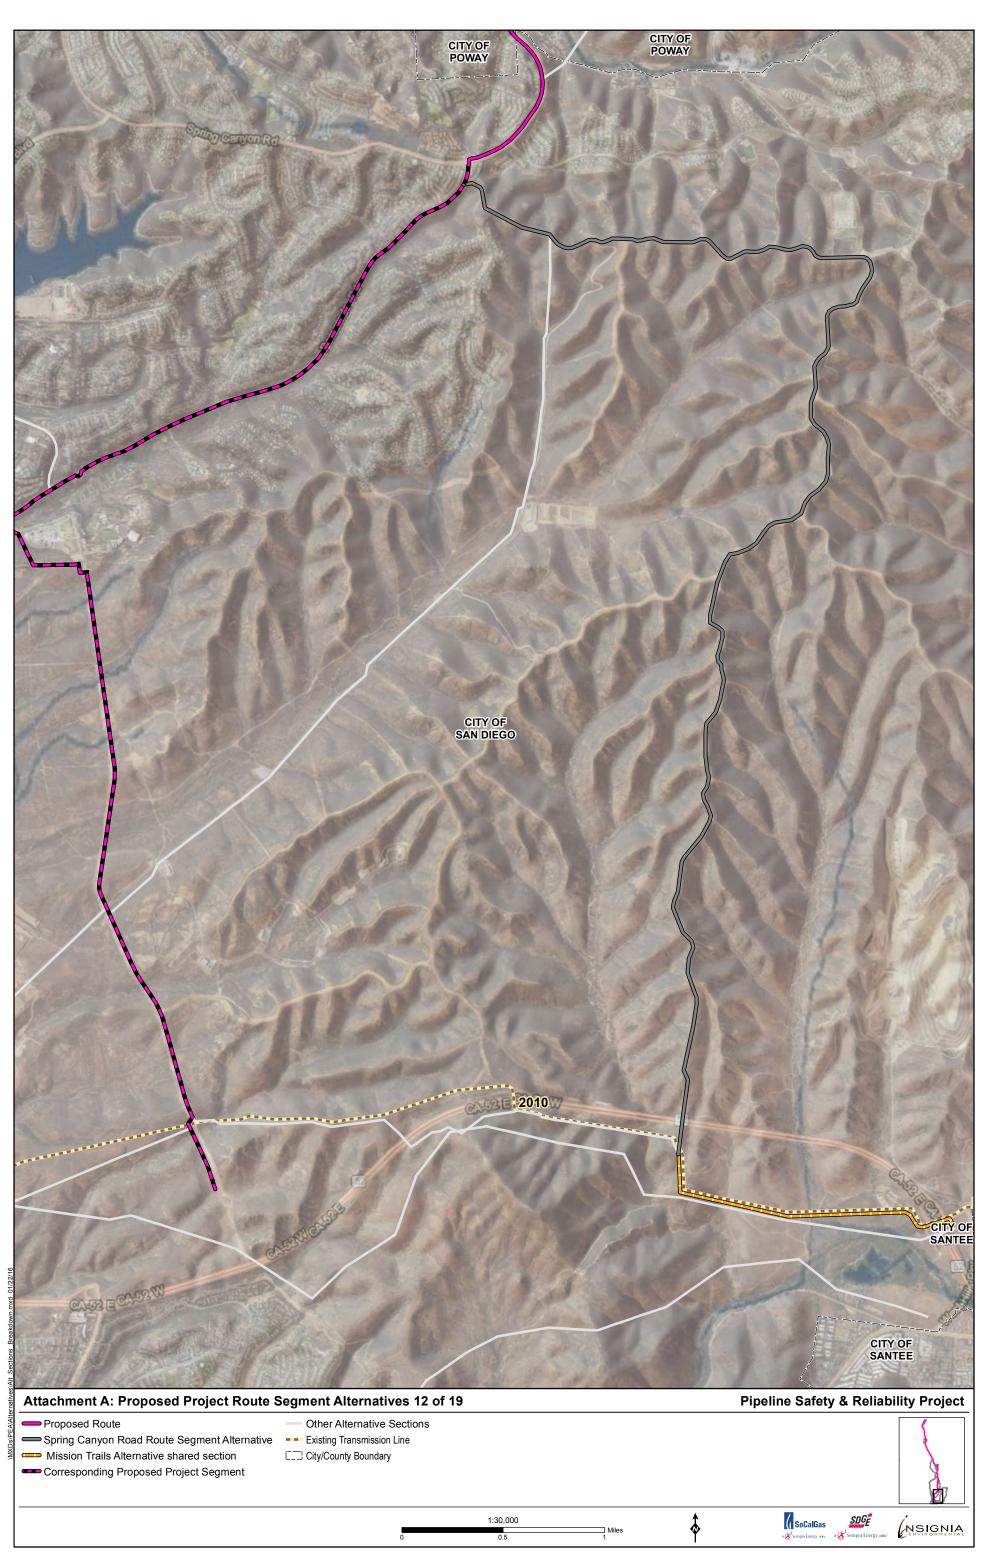

| Attachment A: Proposed Project Ro      | ute Segment Alternatives 1 of 19 | Pij | peline Safety & Reliability Project |
|----------------------------------------|----------------------------------|-----|-------------------------------------|
| -Proposed Route                        | Other Alternative Sections       |     | <b>Q</b>                            |
| Rainbow Route Segment Alternative      | Existing Transmission Line       |     |                                     |
| Corresponding Proposed Project Segment | C' City/County Boundary          |     |                                     |
|                                        |                                  |     |                                     |