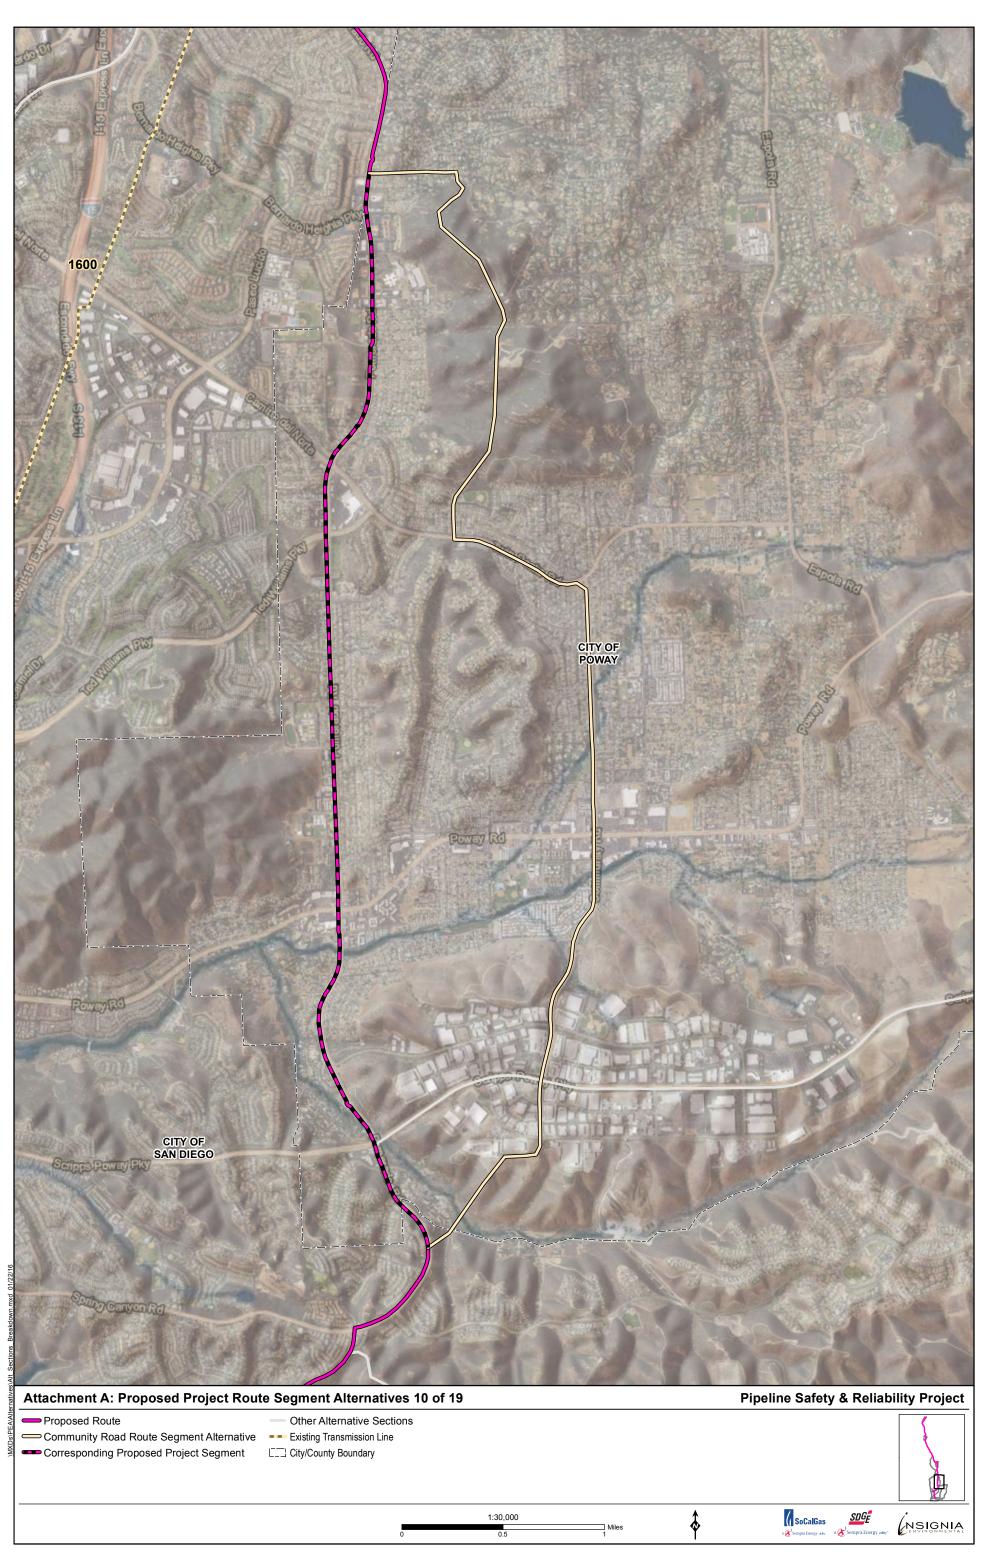

| TOTO DATE OF THE |                       | CITY OF<br>SAN DIEGO                  |
|--------------------------------------------------------------------------------------------------------------------------------------------------------------------------------------------------------------------------------------------------------------------------------------------------------------------------------------------------------------------------------------------------------------------------------------------------------------------------------------------------------------------------------------------------------------------------------------------------------------------------------------------------------------------------------------------------------------------------------------------------------------------------------------------------------------------------------------------------------------------------------------------------------------------------------------------------------------------------------------------------------------------------------------------------------------------------------------------------------------------------------------------------------------------------------------------------------------------------------------------------------------------------------------------------------------------------------------------------------------------------------------------------------------------------------------------------------------------------------------------------------------------------------------------------------------------------------------------------------------------------------------------------------------------------------------------------------------------------------------------------------------------------------------------------------------------------------------------------------------------------------------------------------------------------------------------------------------------------------------------------------------------------------------------------------------------------------------------------------------------------------|-----------------------|---------------------------------------|
| Attachment A: Proposed Project Route Segment Alternatives 4 of 1                                                                                                                                                                                                                                                                                                                                                                                                                                                                                                                                                                                                                                                                                                                                                                                                                                                                                                                                                                                                                                                                                                                                                                                                                                                                                                                                                                                                                                                                                                                                                                                                                                                                                                                                                                                                                                                                                                                                                                                                                                                               | 9                     | Pipeline Safety & Reliability Project |
| <ul> <li>Proposed Route</li> <li>Bear Valley Parkway Route Segment Alternative</li> <li>Corresponding Proposed Project Segment</li> <li>City/County Boundary</li> </ul>                                                                                                                                                                                                                                                                                                                                                                                                                                                                                                                                                                                                                                                                                                                                                                                                                                                                                                                                                                                                                                                                                                                                                                                                                                                                                                                                                                                                                                                                                                                                                                                                                                                                                                                                                                                                                                                                                                                                                        |                       |                                       |
| 0                                                                                                                                                                                                                                                                                                                                                                                                                                                                                                                                                                                                                                                                                                                                                                                                                                                                                                                                                                                                                                                                                                                                                                                                                                                                                                                                                                                                                                                                                                                                                                                                                                                                                                                                                                                                                                                                                                                                                                                                                                                                                                                              | 1:20,000<br>0.5 Miles |                                       |