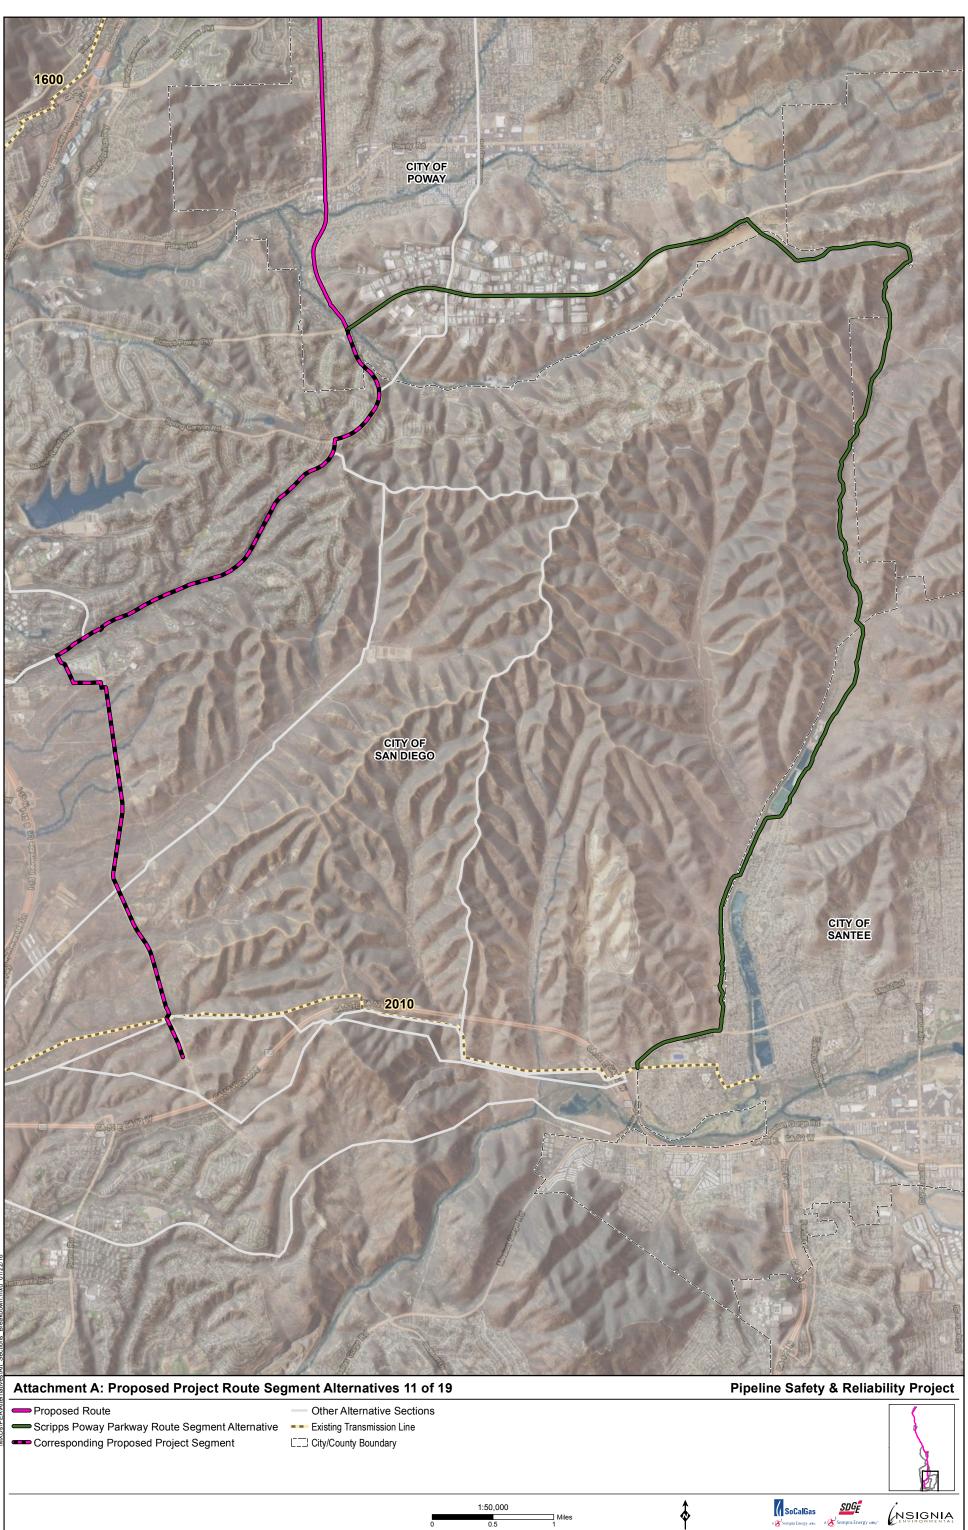

| Attachment A: Proposed Project Ro      | ute Segment Alternatives 1 of 19 | Pij | peline Safety & Reliability Project |
|----------------------------------------|----------------------------------|-----|-------------------------------------|
| -Proposed Route                        | Other Alternative Sections       |     | <b>Q</b>                            |
| Rainbow Route Segment Alternative      | Existing Transmission Line       |     |                                     |
| Corresponding Proposed Project Segment | C' City/County Boundary          |     |                                     |
|                                        |                                  |     |                                     |