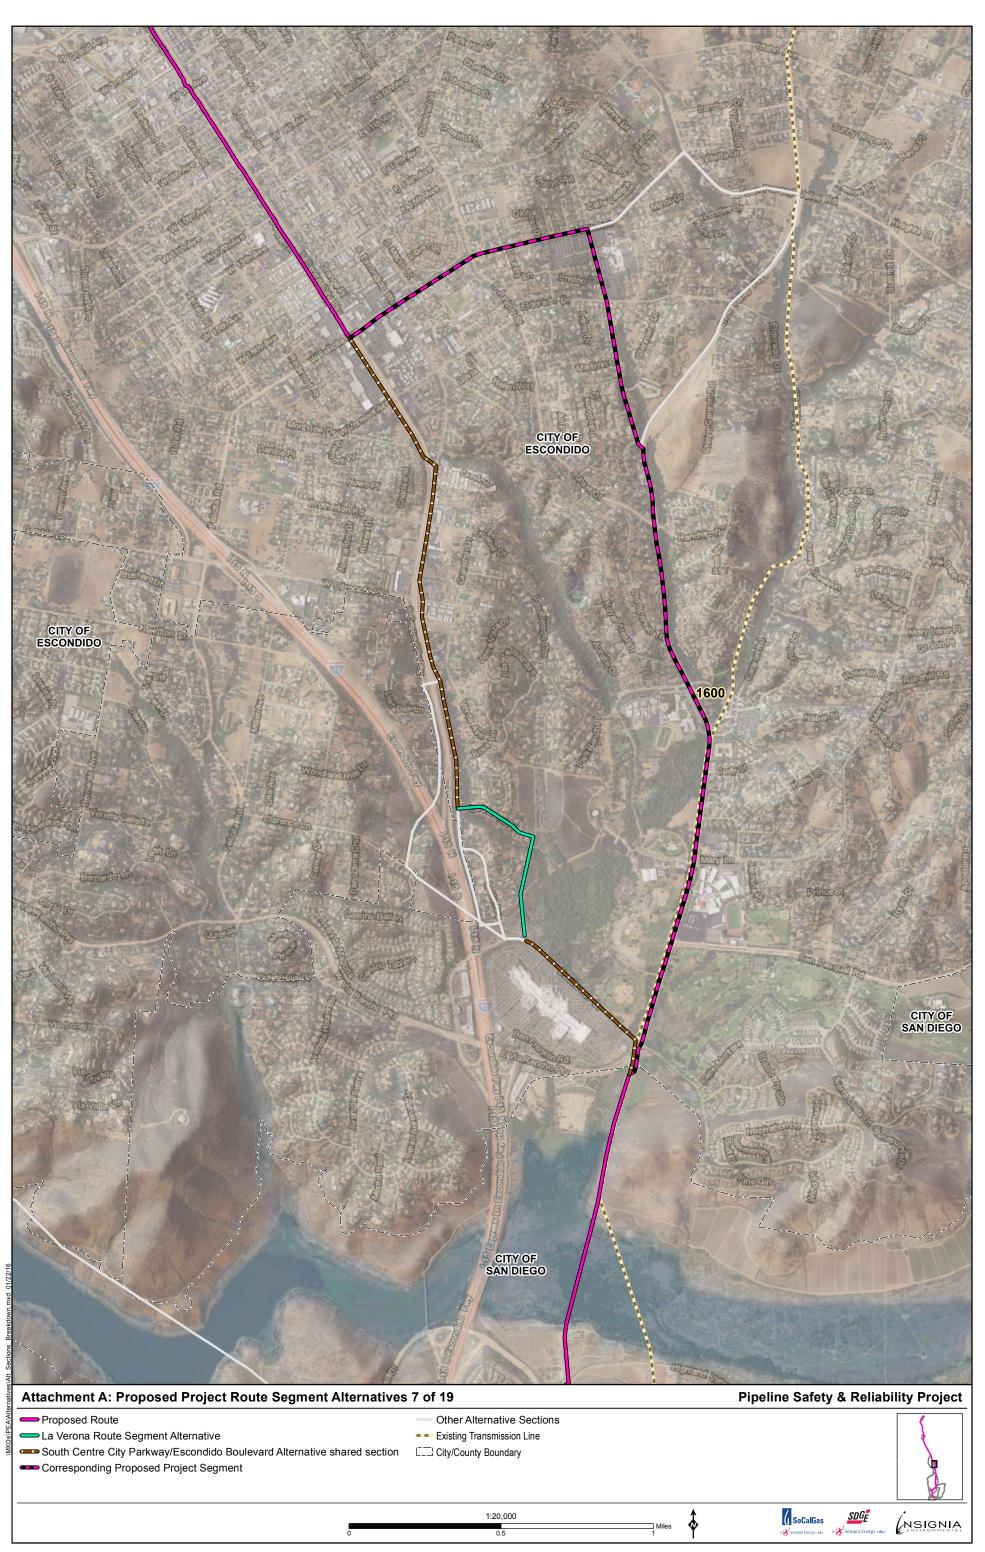

| Attachment A: Proposed Project Ro      | ute Segment Alternatives 1 of 19 | Pij | peline Safety & Reliability Project |
|----------------------------------------|----------------------------------|-----|-------------------------------------|
| -Proposed Route                        | Other Alternative Sections       |     | <b>Q</b>                            |
| Rainbow Route Segment Alternative      | Existing Transmission Line       |     |                                     |
| Corresponding Proposed Project Segment | C' City/County Boundary          |     |                                     |
|                                        |                                  |     |                                     |

| TOTO DATE OF THE |                       | CITY OF<br>SAN DIEGO                  |
|--------------------------------------------------------------------------------------------------------------------------------------------------------------------------------------------------------------------------------------------------------------------------------------------------------------------------------------------------------------------------------------------------------------------------------------------------------------------------------------------------------------------------------------------------------------------------------------------------------------------------------------------------------------------------------------------------------------------------------------------------------------------------------------------------------------------------------------------------------------------------------------------------------------------------------------------------------------------------------------------------------------------------------------------------------------------------------------------------------------------------------------------------------------------------------------------------------------------------------------------------------------------------------------------------------------------------------------------------------------------------------------------------------------------------------------------------------------------------------------------------------------------------------------------------------------------------------------------------------------------------------------------------------------------------------------------------------------------------------------------------------------------------------------------------------------------------------------------------------------------------------------------------------------------------------------------------------------------------------------------------------------------------------------------------------------------------------------------------------------------------------|-----------------------|---------------------------------------|
| Attachment A: Proposed Project Route Segment Alternatives 4 of 1                                                                                                                                                                                                                                                                                                                                                                                                                                                                                                                                                                                                                                                                                                                                                                                                                                                                                                                                                                                                                                                                                                                                                                                                                                                                                                                                                                                                                                                                                                                                                                                                                                                                                                                                                                                                                                                                                                                                                                                                                                                               | 9                     | Pipeline Safety & Reliability Project |
| <ul> <li>Proposed Route</li> <li>Bear Valley Parkway Route Segment Alternative</li> <li>Corresponding Proposed Project Segment</li> <li>City/County Boundary</li> </ul>                                                                                                                                                                                                                                                                                                                                                                                                                                                                                                                                                                                                                                                                                                                                                                                                                                                                                                                                                                                                                                                                                                                                                                                                                                                                                                                                                                                                                                                                                                                                                                                                                                                                                                                                                                                                                                                                                                                                                        |                       |                                       |
| 0                                                                                                                                                                                                                                                                                                                                                                                                                                                                                                                                                                                                                                                                                                                                                                                                                                                                                                                                                                                                                                                                                                                                                                                                                                                                                                                                                                                                                                                                                                                                                                                                                                                                                                                                                                                                                                                                                                                                                                                                                                                                                                                              | 1:20,000<br>0.5 Miles |                                       |