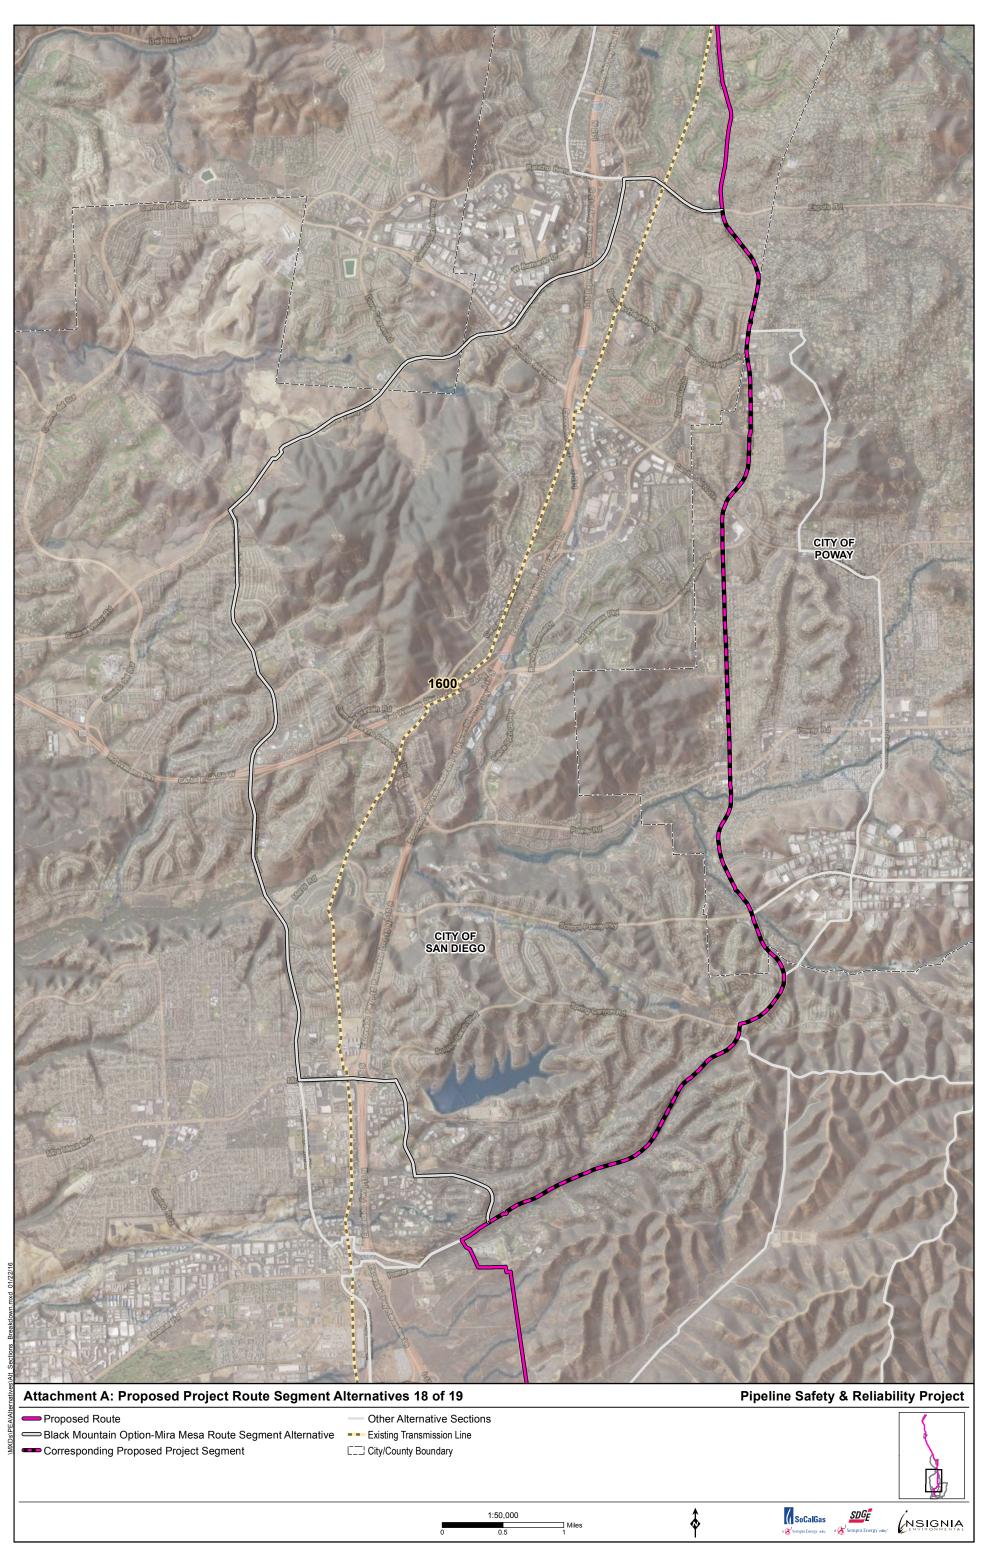

| TOTO DATE OF THE |                       | CITY OF<br>SAN DIEGO                  |
|--------------------------------------------------------------------------------------------------------------------------------------------------------------------------------------------------------------------------------------------------------------------------------------------------------------------------------------------------------------------------------------------------------------------------------------------------------------------------------------------------------------------------------------------------------------------------------------------------------------------------------------------------------------------------------------------------------------------------------------------------------------------------------------------------------------------------------------------------------------------------------------------------------------------------------------------------------------------------------------------------------------------------------------------------------------------------------------------------------------------------------------------------------------------------------------------------------------------------------------------------------------------------------------------------------------------------------------------------------------------------------------------------------------------------------------------------------------------------------------------------------------------------------------------------------------------------------------------------------------------------------------------------------------------------------------------------------------------------------------------------------------------------------------------------------------------------------------------------------------------------------------------------------------------------------------------------------------------------------------------------------------------------------------------------------------------------------------------------------------------------------|-----------------------|---------------------------------------|
| Attachment A: Proposed Project Route Segment Alternatives 4 of 1                                                                                                                                                                                                                                                                                                                                                                                                                                                                                                                                                                                                                                                                                                                                                                                                                                                                                                                                                                                                                                                                                                                                                                                                                                                                                                                                                                                                                                                                                                                                                                                                                                                                                                                                                                                                                                                                                                                                                                                                                                                               | 9                     | Pipeline Safety & Reliability Project |
| <ul> <li>Proposed Route</li> <li>Bear Valley Parkway Route Segment Alternative</li> <li>Corresponding Proposed Project Segment</li> <li>City/County Boundary</li> </ul>                                                                                                                                                                                                                                                                                                                                                                                                                                                                                                                                                                                                                                                                                                                                                                                                                                                                                                                                                                                                                                                                                                                                                                                                                                                                                                                                                                                                                                                                                                                                                                                                                                                                                                                                                                                                                                                                                                                                                        |                       |                                       |
| 0                                                                                                                                                                                                                                                                                                                                                                                                                                                                                                                                                                                                                                                                                                                                                                                                                                                                                                                                                                                                                                                                                                                                                                                                                                                                                                                                                                                                                                                                                                                                                                                                                                                                                                                                                                                                                                                                                                                                                                                                                                                                                                                              | 1:20,000<br>0.5 Miles |                                       |