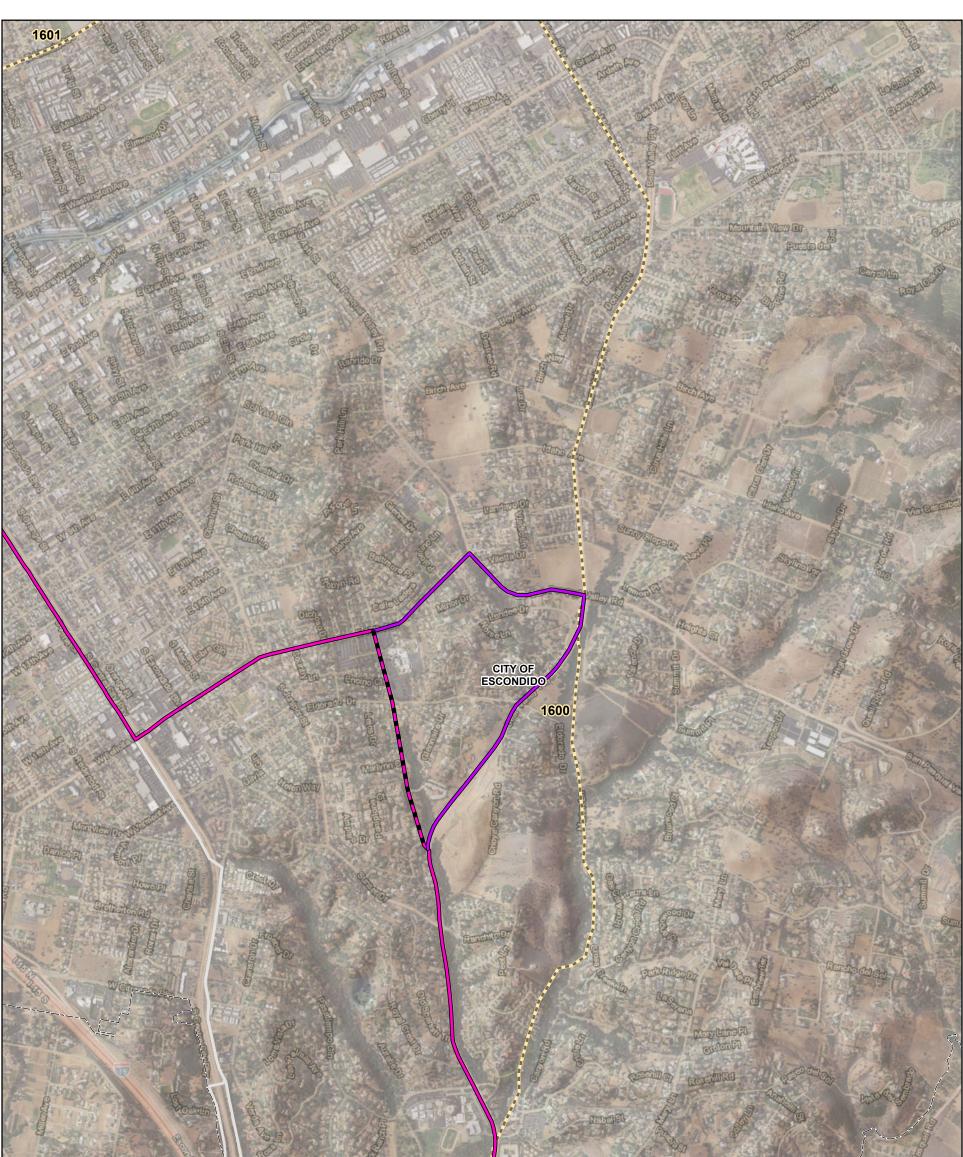

| TOTO DATE OF THE |                       | CITY OF<br>SAN DIEGO                  |
|--------------------------------------------------------------------------------------------------------------------------------------------------------------------------------------------------------------------------------------------------------------------------------------------------------------------------------------------------------------------------------------------------------------------------------------------------------------------------------------------------------------------------------------------------------------------------------------------------------------------------------------------------------------------------------------------------------------------------------------------------------------------------------------------------------------------------------------------------------------------------------------------------------------------------------------------------------------------------------------------------------------------------------------------------------------------------------------------------------------------------------------------------------------------------------------------------------------------------------------------------------------------------------------------------------------------------------------------------------------------------------------------------------------------------------------------------------------------------------------------------------------------------------------------------------------------------------------------------------------------------------------------------------------------------------------------------------------------------------------------------------------------------------------------------------------------------------------------------------------------------------------------------------------------------------------------------------------------------------------------------------------------------------------------------------------------------------------------------------------------------------|-----------------------|---------------------------------------|
| Attachment A: Proposed Project Route Segment Alternatives 4 of 1                                                                                                                                                                                                                                                                                                                                                                                                                                                                                                                                                                                                                                                                                                                                                                                                                                                                                                                                                                                                                                                                                                                                                                                                                                                                                                                                                                                                                                                                                                                                                                                                                                                                                                                                                                                                                                                                                                                                                                                                                                                               | 9                     | Pipeline Safety & Reliability Project |
| <ul> <li>Proposed Route</li> <li>Bear Valley Parkway Route Segment Alternative</li> <li>Corresponding Proposed Project Segment</li> <li>City/County Boundary</li> </ul>                                                                                                                                                                                                                                                                                                                                                                                                                                                                                                                                                                                                                                                                                                                                                                                                                                                                                                                                                                                                                                                                                                                                                                                                                                                                                                                                                                                                                                                                                                                                                                                                                                                                                                                                                                                                                                                                                                                                                        |                       |                                       |
| 0                                                                                                                                                                                                                                                                                                                                                                                                                                                                                                                                                                                                                                                                                                                                                                                                                                                                                                                                                                                                                                                                                                                                                                                                                                                                                                                                                                                                                                                                                                                                                                                                                                                                                                                                                                                                                                                                                                                                                                                                                                                                                                                              | 1:20,000<br>0.5 Miles |                                       |