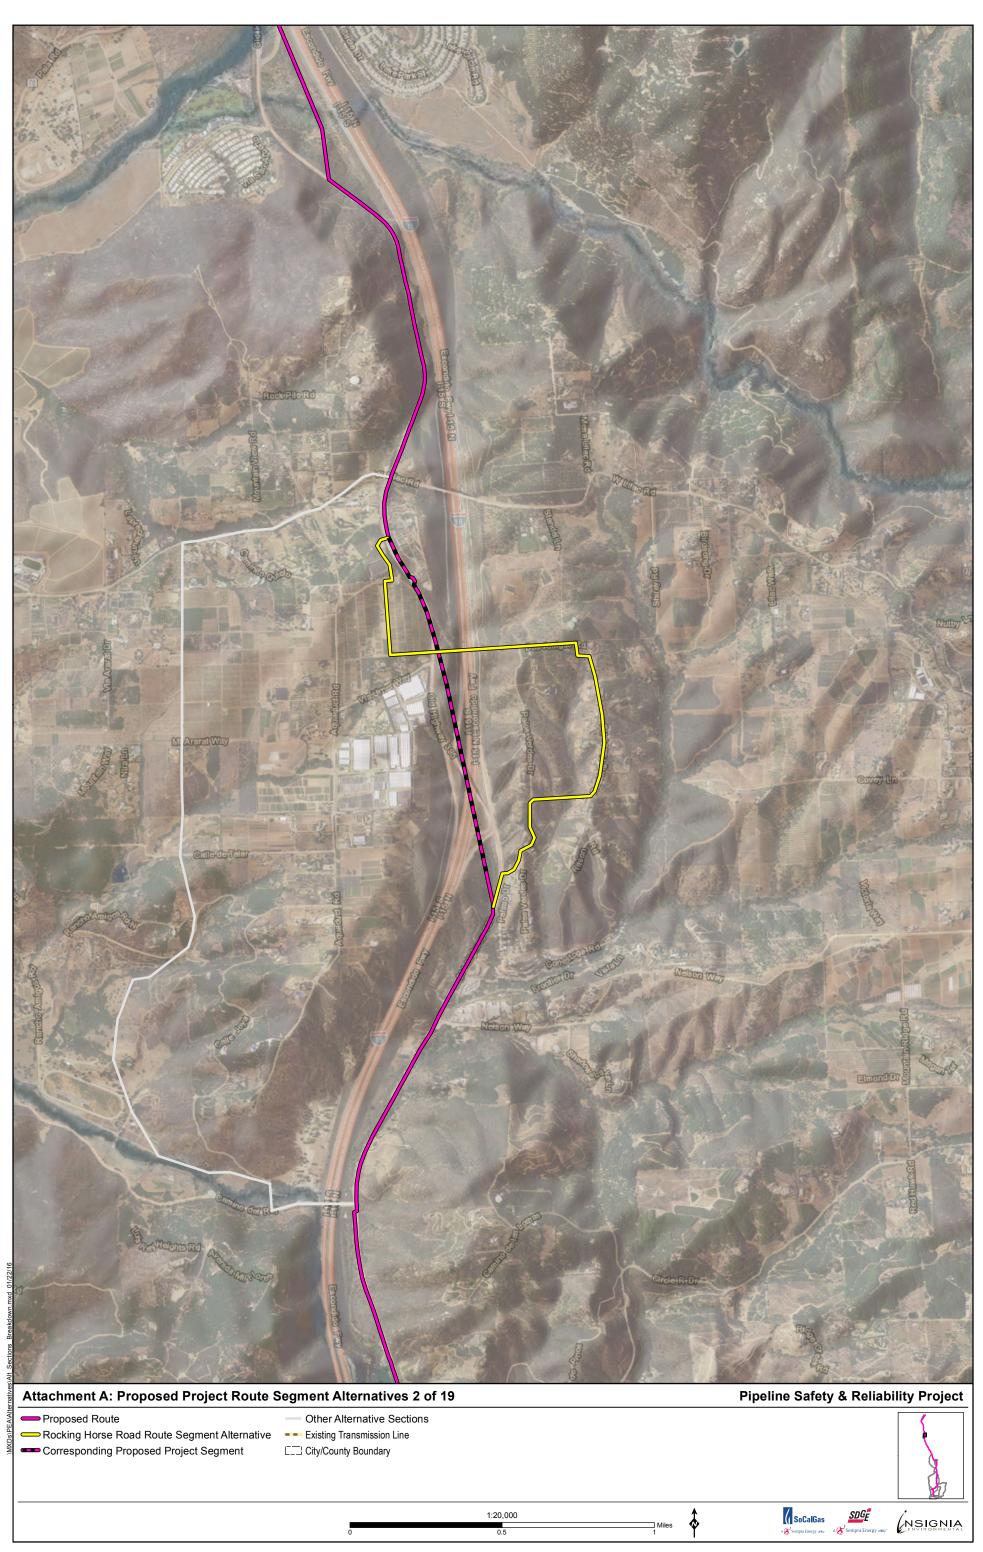

| Attachment A: Proposed Project Ro      | ute Segment Alternatives 1 of 19 | Pij | peline Safety & Reliability Project |
|----------------------------------------|----------------------------------|-----|-------------------------------------|
| -Proposed Route                        | Other Alternative Sections       |     | <b>Q</b>                            |
| Rainbow Route Segment Alternative      | Existing Transmission Line       |     |                                     |
| Corresponding Proposed Project Segment | C' City/County Boundary          |     |                                     |
|                                        |                                  |     |                                     |