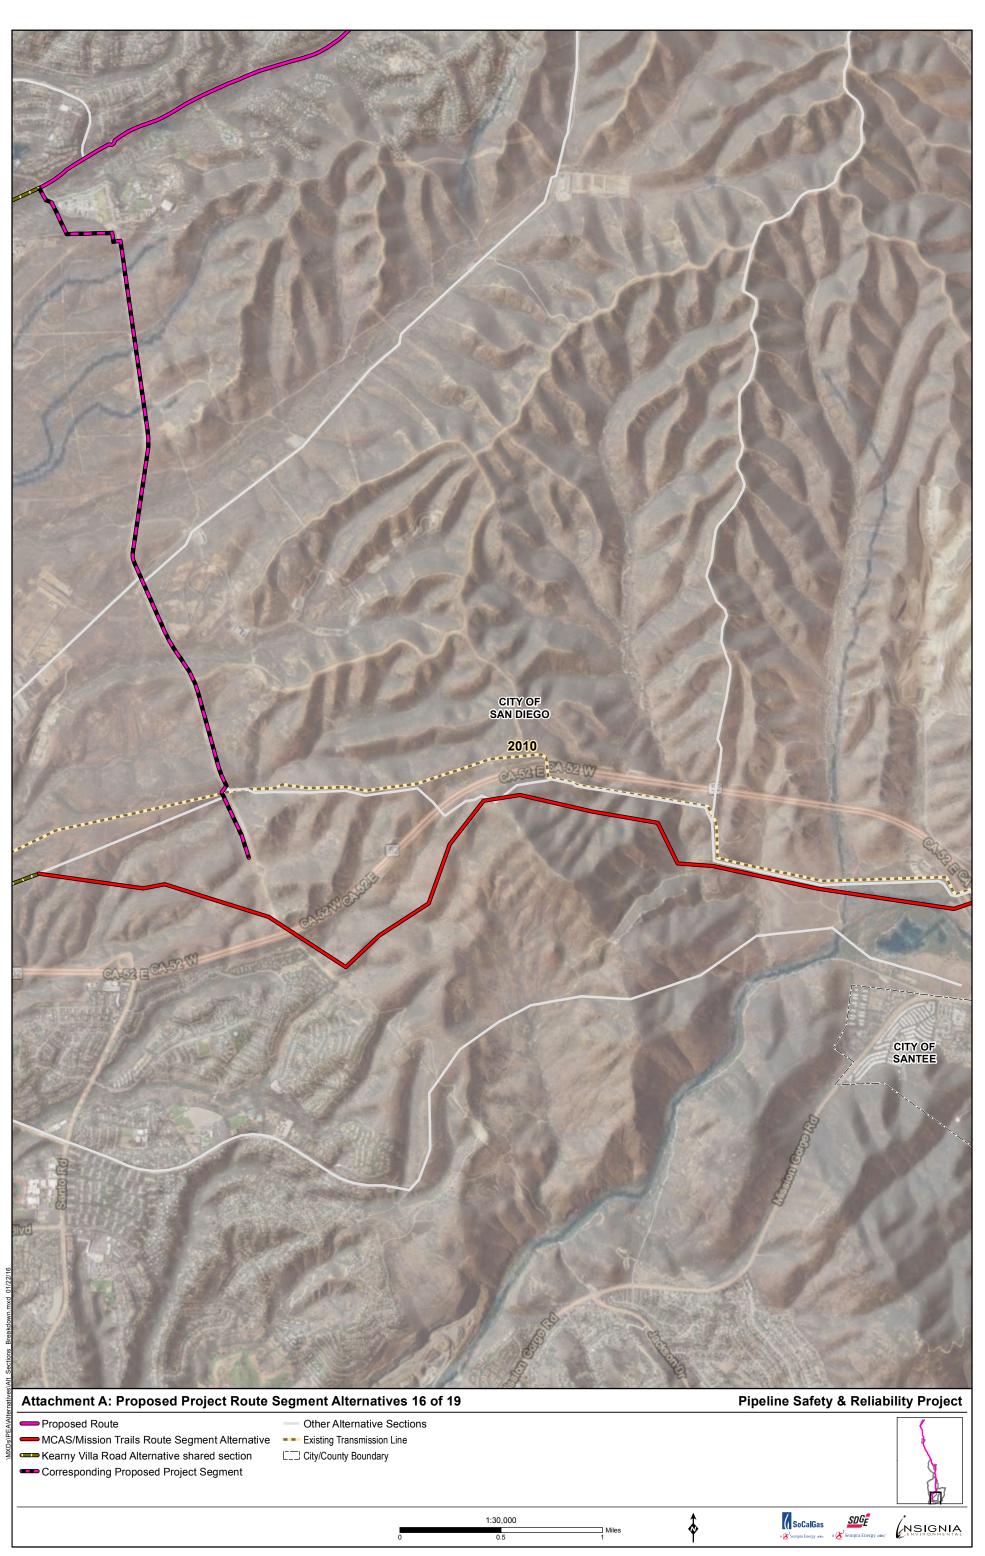

| 1:20,000<br>0.5 Miles |                                       |