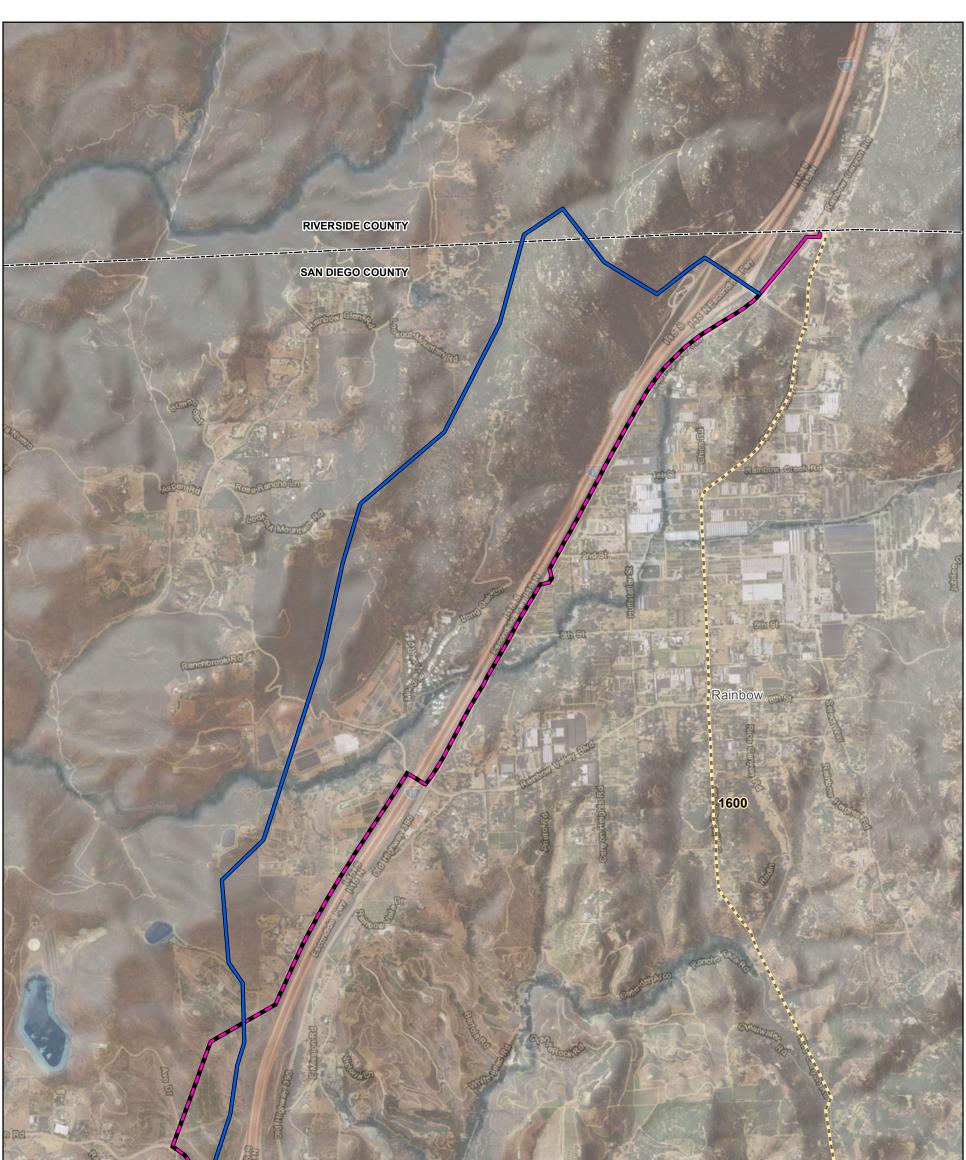

| Attachment A: Proposed Project Ro      | ute Segment Alternatives 1 of 19 | Pij | peline Safety & Reliability Project |
|----------------------------------------|----------------------------------|-----|-------------------------------------|
| -Proposed Route                        | Other Alternative Sections       |     | <b>Q</b>                            |
| Rainbow Route Segment Alternative      | Existing Transmission Line       |     |                                     |
| Corresponding Proposed Project Segment | C' City/County Boundary          |     |                                     |
|                                        |                                  |     |                                     |