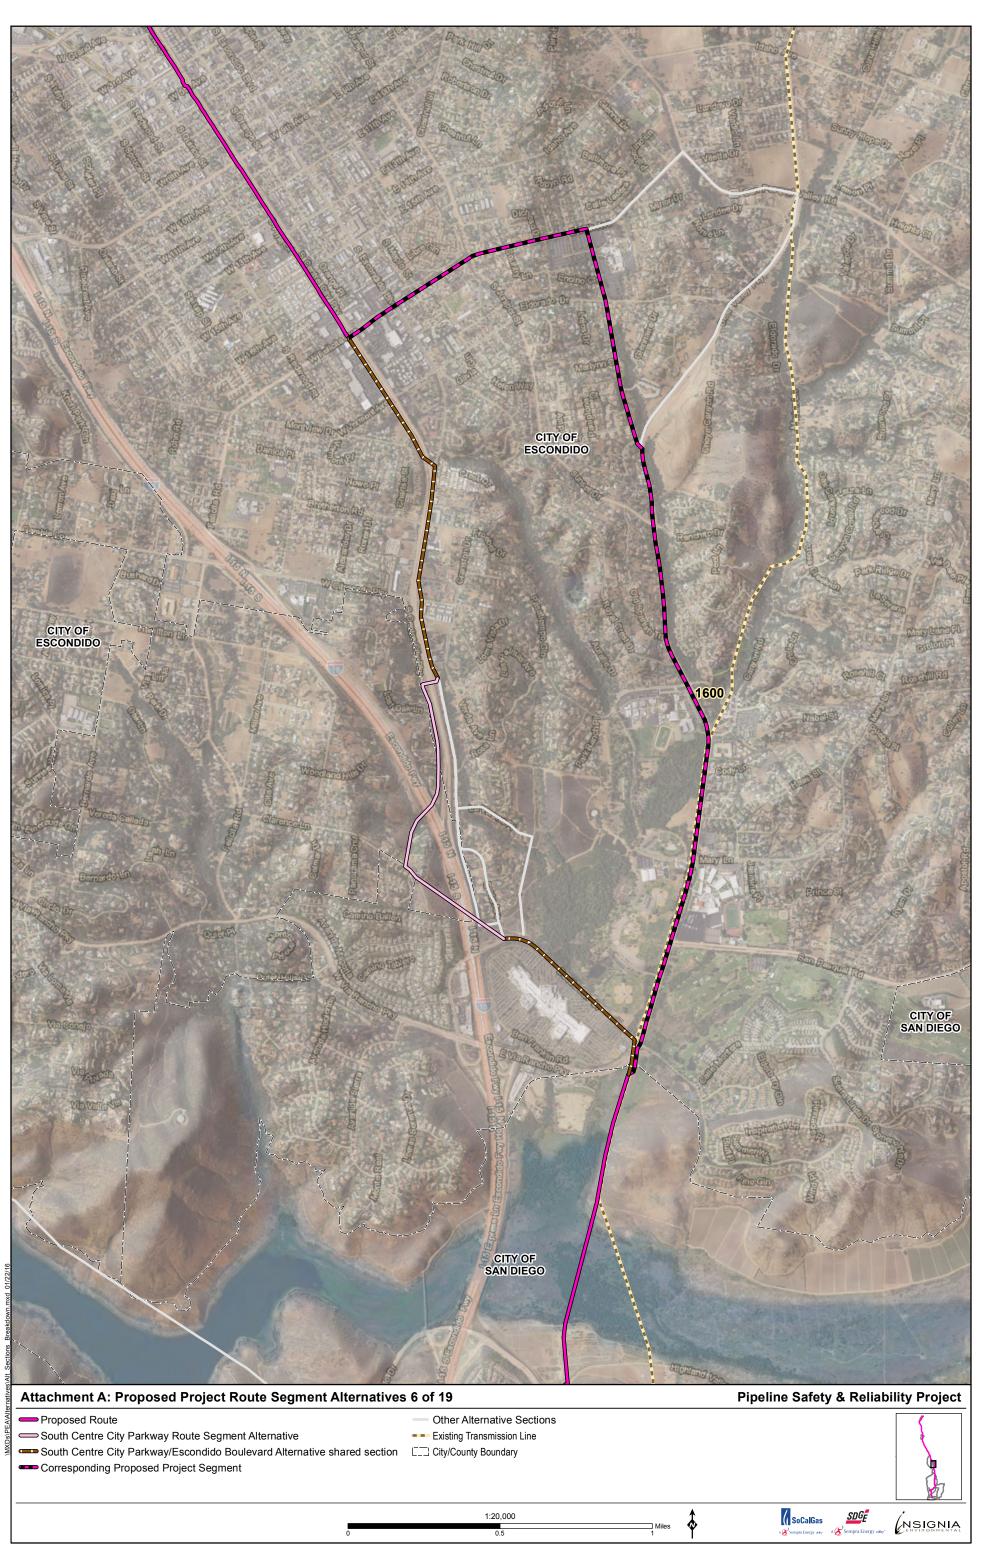

| Attachment A: Proposed Project Ro      | ute Segment Alternatives 1 of 19 | Pij | peline Safety & Reliability Project |
|----------------------------------------|----------------------------------|-----|-------------------------------------|
| -Proposed Route                        | Other Alternative Sections       |     | <b>Q</b>                            |
| Rainbow Route Segment Alternative      | Existing Transmission Line       |     |                                     |
| Corresponding Proposed Project Segment | C' City/County Boundary          |     |                                     |
|                                        |                                  |     |                                     |

| TOTO DATE OF THE |                       | CITY OF<br>SAN DIEGO                  |
|--------------------------------------------------------------------------------------------------------------------------------------------------------------------------------------------------------------------------------------------------------------------------------------------------------------------------------------------------------------------------------------------------------------------------------------------------------------------------------------------------------------------------------------------------------------------------------------------------------------------------------------------------------------------------------------------------------------------------------------------------------------------------------------------------------------------------------------------------------------------------------------------------------------------------------------------------------------------------------------------------------------------------------------------------------------------------------------------------------------------------------------------------------------------------------------------------------------------------------------------------------------------------------------------------------------------------------------------------------------------------------------------------------------------------------------------------------------------------------------------------------------------------------------------------------------------------------------------------------------------------------------------------------------------------------------------------------------------------------------------------------------------------------------------------------------------------------------------------------------------------------------------------------------------------------------------------------------------------------------------------------------------------------------------------------------------------------------------------------------------------------|-----------------------|---------------------------------------|
| Attachment A: Proposed Project Route Segment Alternatives 4 of 1                                                                                                                                                                                                                                                                                                                                                                                                                                                                                                                                                                                                                                                                                                                                                                                                                                                                                                                                                                                                                                                                                                                                                                                                                                                                                                                                                                                                                                                                                                                                                                                                                                                                                                                                                                                                                                                                                                                                                                                                                                                               | 9                     | Pipeline Safety & Reliability Project |
| <ul> <li>Proposed Route</li> <li>Bear Valley Parkway Route Segment Alternative</li> <li>Corresponding Proposed Project Segment</li> <li>City/County Boundary</li> </ul>                                                                                                                                                                                                                                                                                                                                                                                                                                                                                                                                                                                                                                                                                                                                                                                                                                                                                                                                                                                                                                                                                                                                                                                                                                                                                                                                                                                                                                                                                                                                                                                                                                                                                                                                                                                                                                                                                                                                                        |                       |                                       |
| 0                                                                                                                                                                                                                                                                                                                                                                                                                                                                                                                                                                                                                                                                                                                                                                                                                                                                                                                                                                                                                                                                                                                                                                                                                                                                                                                                                                                                                                                                                                                                                                                                                                                                                                                                                                                                                                                                                                                                                                                                                                                                                                                              | 1:20,000<br>0.5 Miles |                                       |