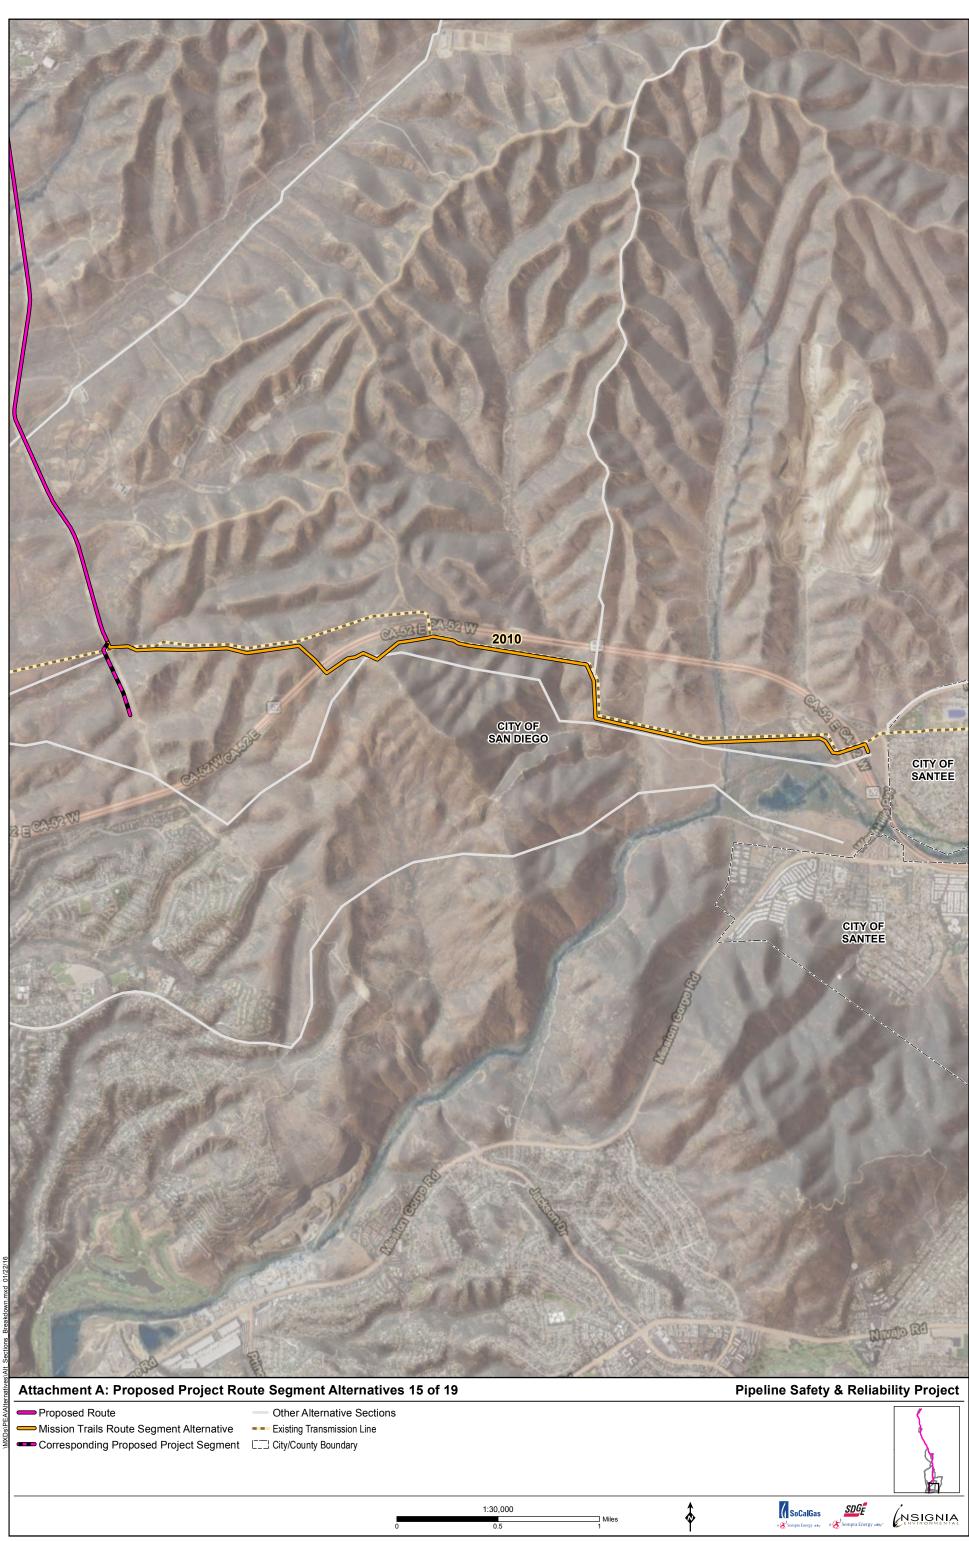

| 1:20,000<br>0.5 Miles |                                       |