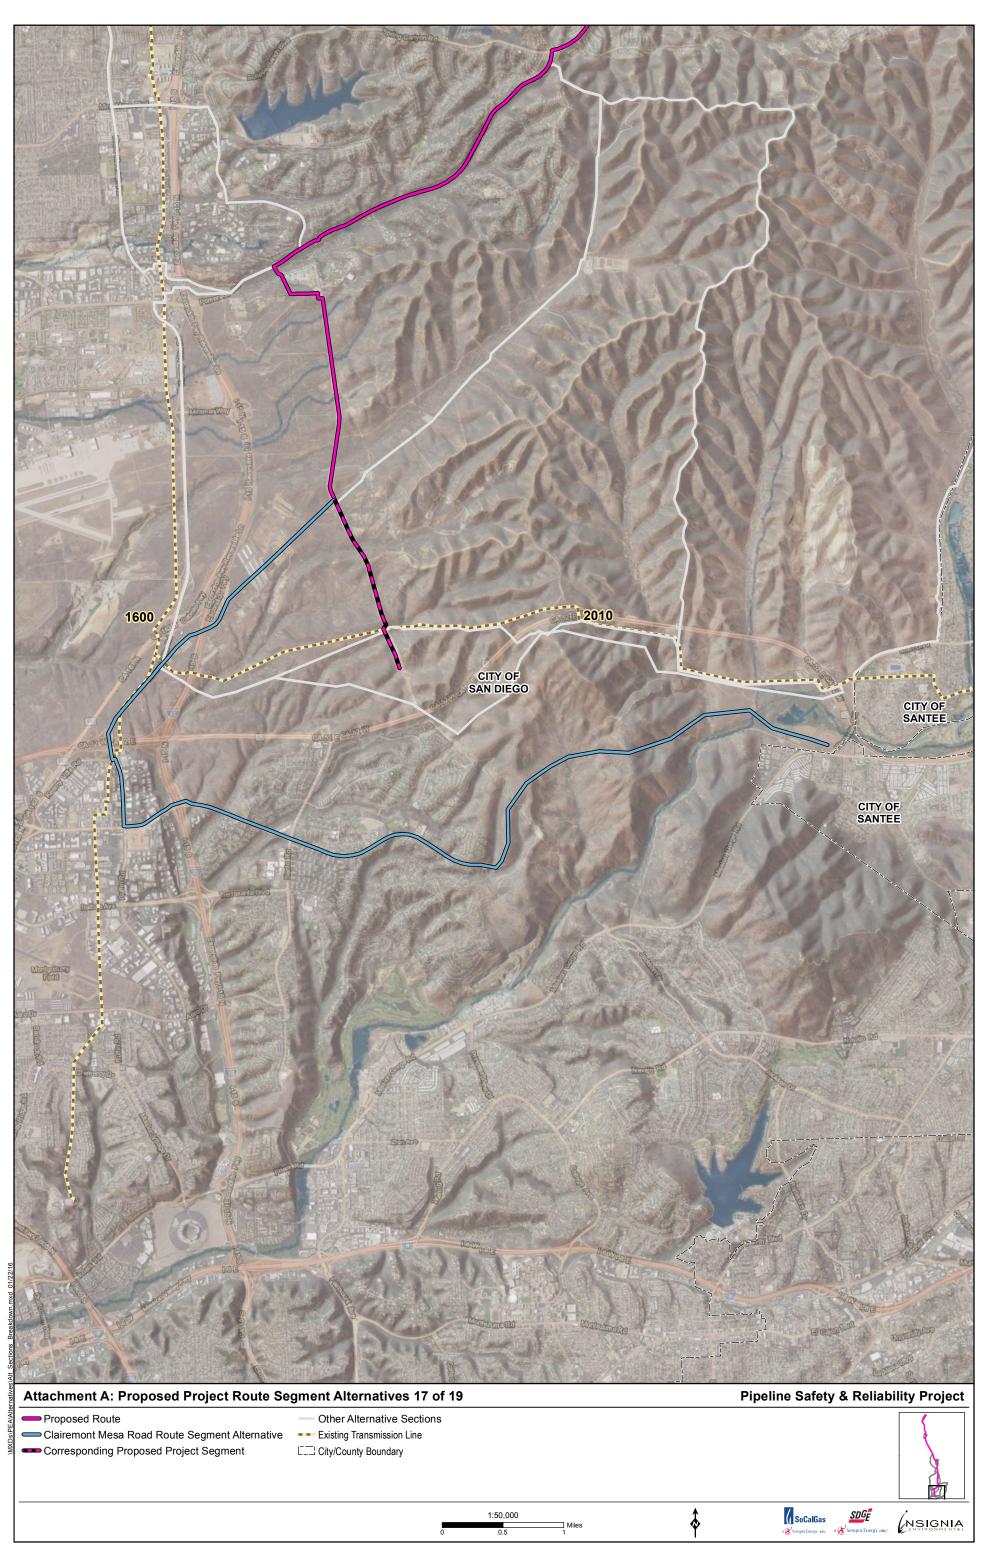

| Attachment A: Proposed Project Ro      | ute Segment Alternatives 1 of 19 | Pij | peline Safety & Reliability Project |
|----------------------------------------|----------------------------------|-----|-------------------------------------|
| -Proposed Route                        | Other Alternative Sections       |     | <b>Q</b>                            |
| Rainbow Route Segment Alternative      | Existing Transmission Line       |     |                                     |
| Corresponding Proposed Project Segment | C' City/County Boundary          |     |                                     |
|                                        |                                  |     |                                     |