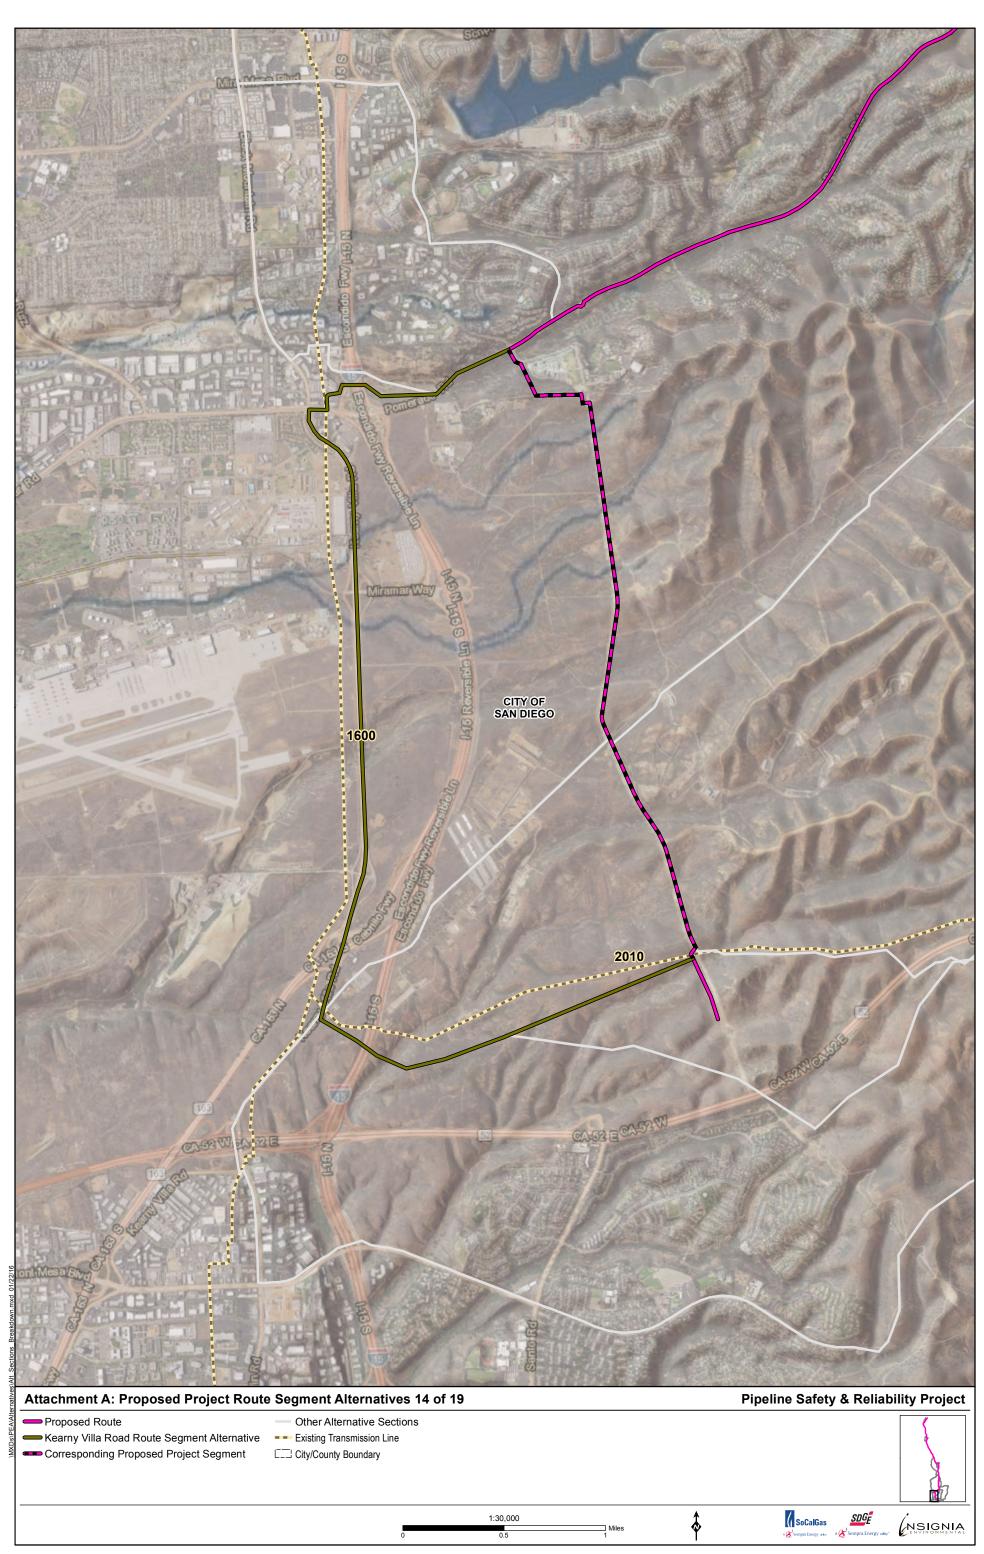

| 1:20,000<br>0.5 Miles |                                       |