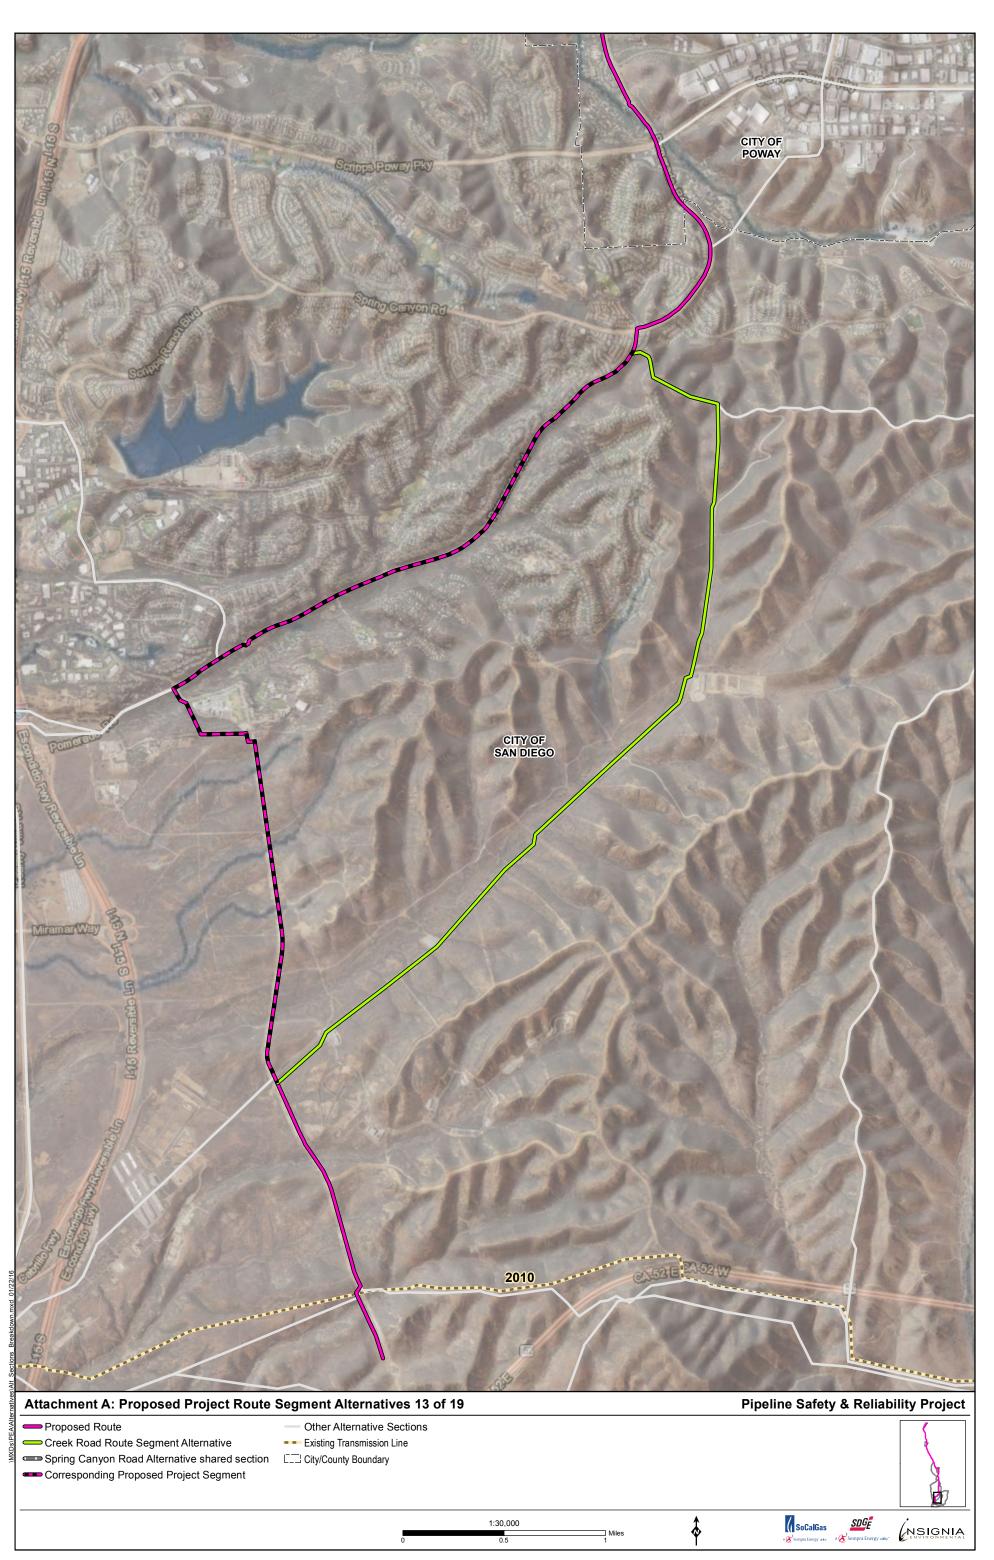

| 1:20,000<br>0.5 Miles |                                       |