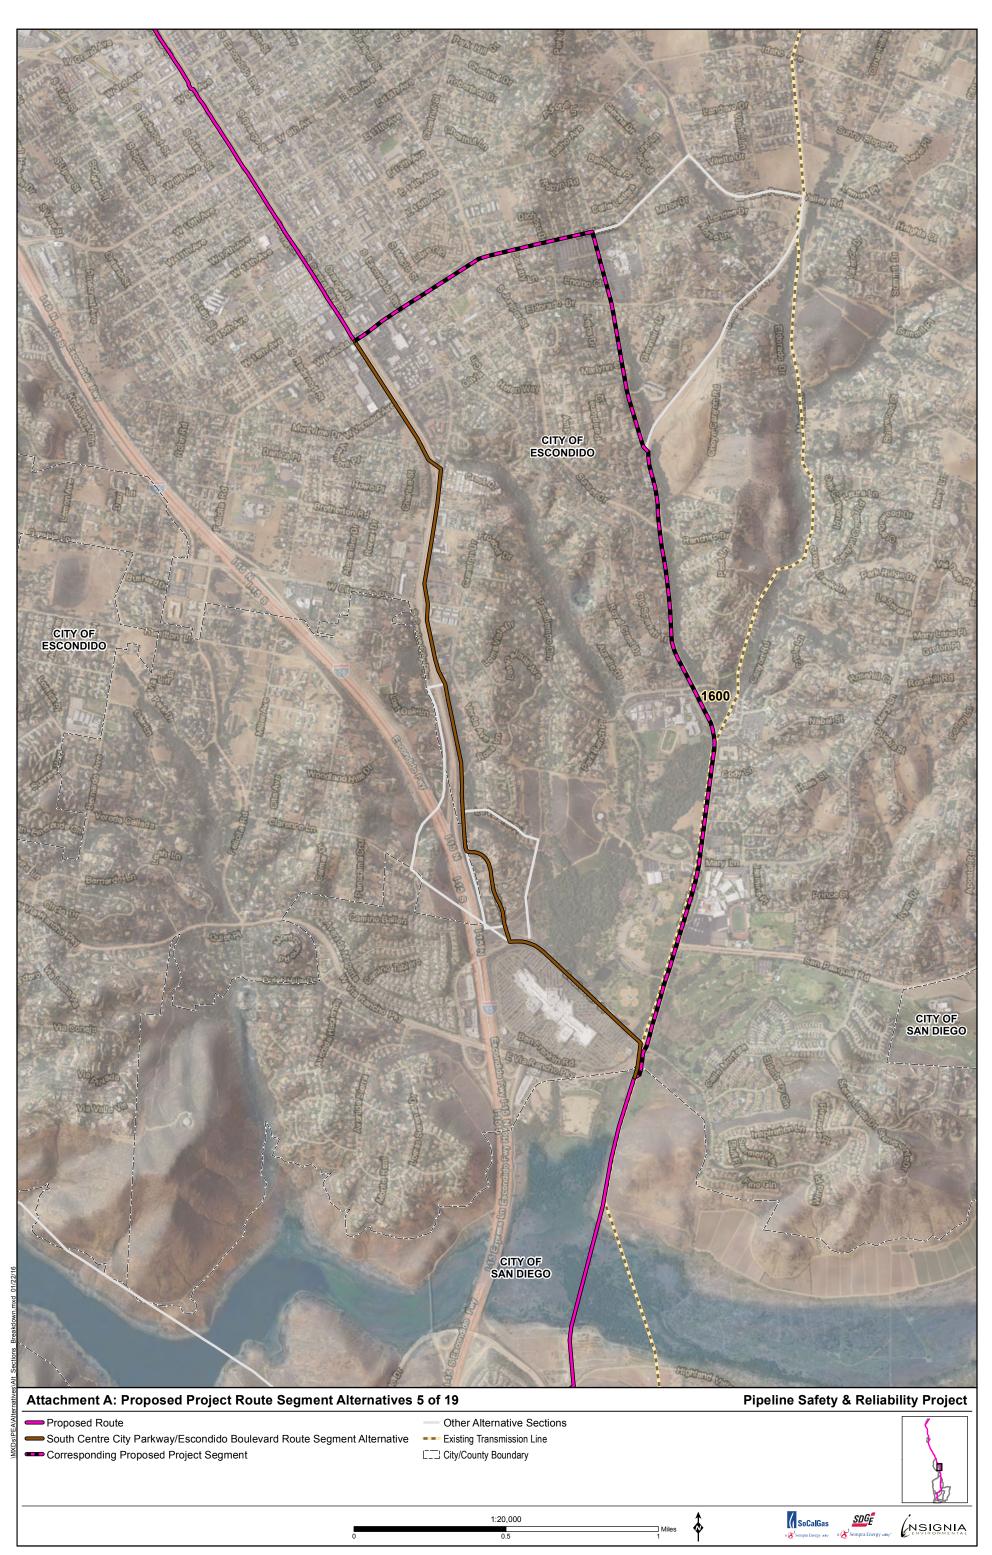

| Attachment A: Proposed Project Ro      | ute Segment Alternatives 1 of 19 | Pij | peline Safety & Reliability Project |
|----------------------------------------|----------------------------------|-----|-------------------------------------|
| -Proposed Route                        | Other Alternative Sections       |     | <b>Q</b>                            |
| Rainbow Route Segment Alternative      | Existing Transmission Line       |     |                                     |
| Corresponding Proposed Project Segment | C' City/County Boundary          |     |                                     |
|                                        |                                  |     |                                     |

| TOTO DATE OF THE |                       | CITY OF<br>SAN DIEGO                  |
|--------------------------------------------------------------------------------------------------------------------------------------------------------------------------------------------------------------------------------------------------------------------------------------------------------------------------------------------------------------------------------------------------------------------------------------------------------------------------------------------------------------------------------------------------------------------------------------------------------------------------------------------------------------------------------------------------------------------------------------------------------------------------------------------------------------------------------------------------------------------------------------------------------------------------------------------------------------------------------------------------------------------------------------------------------------------------------------------------------------------------------------------------------------------------------------------------------------------------------------------------------------------------------------------------------------------------------------------------------------------------------------------------------------------------------------------------------------------------------------------------------------------------------------------------------------------------------------------------------------------------------------------------------------------------------------------------------------------------------------------------------------------------------------------------------------------------------------------------------------------------------------------------------------------------------------------------------------------------------------------------------------------------------------------------------------------------------------------------------------------------------|-----------------------|---------------------------------------|
| Attachment A: Proposed Project Route Segment Alternatives 4 of 1                                                                                                                                                                                                                                                                                                                                                                                                                                                                                                                                                                                                                                                                                                                                                                                                                                                                                                                                                                                                                                                                                                                                                                                                                                                                                                                                                                                                                                                                                                                                                                                                                                                                                                                                                                                                                                                                                                                                                                                                                                                               | 9                     | Pipeline Safety & Reliability Project |
| <ul> <li>Proposed Route</li> <li>Bear Valley Parkway Route Segment Alternative</li> <li>Corresponding Proposed Project Segment</li> <li>City/County Boundary</li> </ul>                                                                                                                                                                                                                                                                                                                                                                                                                                                                                                                                                                                                                                                                                                                                                                                                                                                                                                                                                                                                                                                                                                                                                                                                                                                                                                                                                                                                                                                                                                                                                                                                                                                                                                                                                                                                                                                                                                                                                        |                       |                                       |
| 0                                                                                                                                                                                                                                                                                                                                                                                                                                                                                                                                                                                                                                                                                                                                                                                                                                                                                                                                                                                                                                                                                                                                                                                                                                                                                                                                                                                                                                                                                                                                                                                                                                                                                                                                                                                                                                                                                                                                                                                                                                                                                                                              | 1:20,000<br>0.5 Miles |                                       |