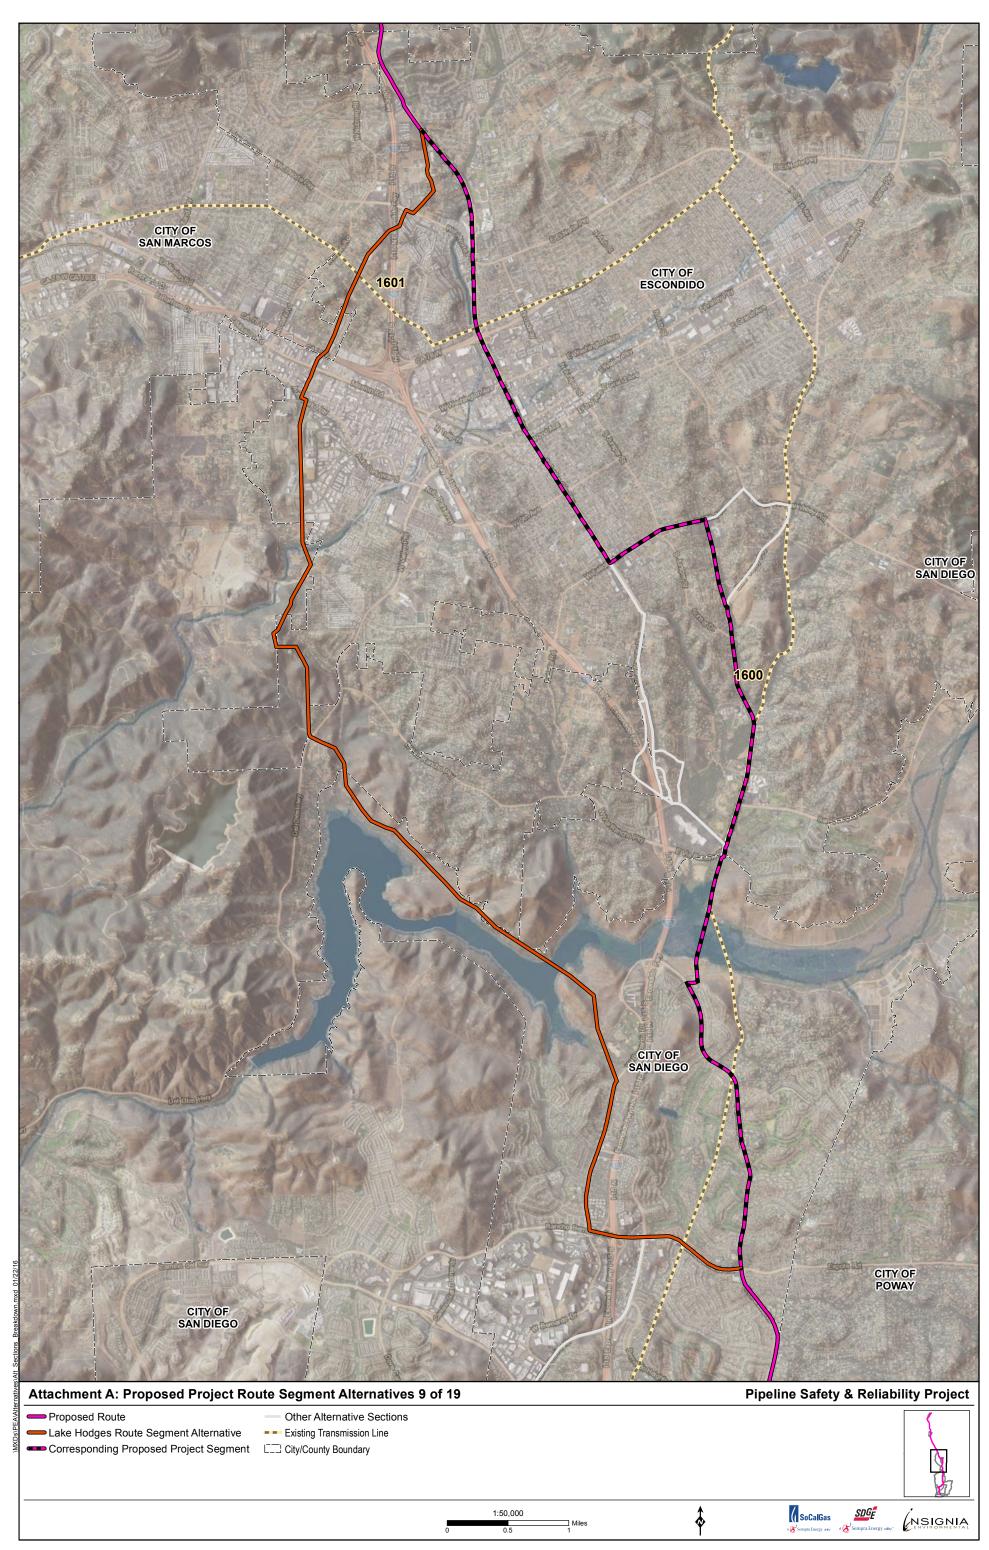

| Attachment A: Proposed Project Ro      | ute Segment Alternatives 1 of 19 | Pij | peline Safety & Reliability Project |
|----------------------------------------|----------------------------------|-----|-------------------------------------|
| -Proposed Route                        | Other Alternative Sections       |     | <b>Q</b>                            |
| Rainbow Route Segment Alternative      | Existing Transmission Line       |     |                                     |
| Corresponding Proposed Project Segment | C' City/County Boundary          |     |                                     |
|                                        |                                  |     |                                     |