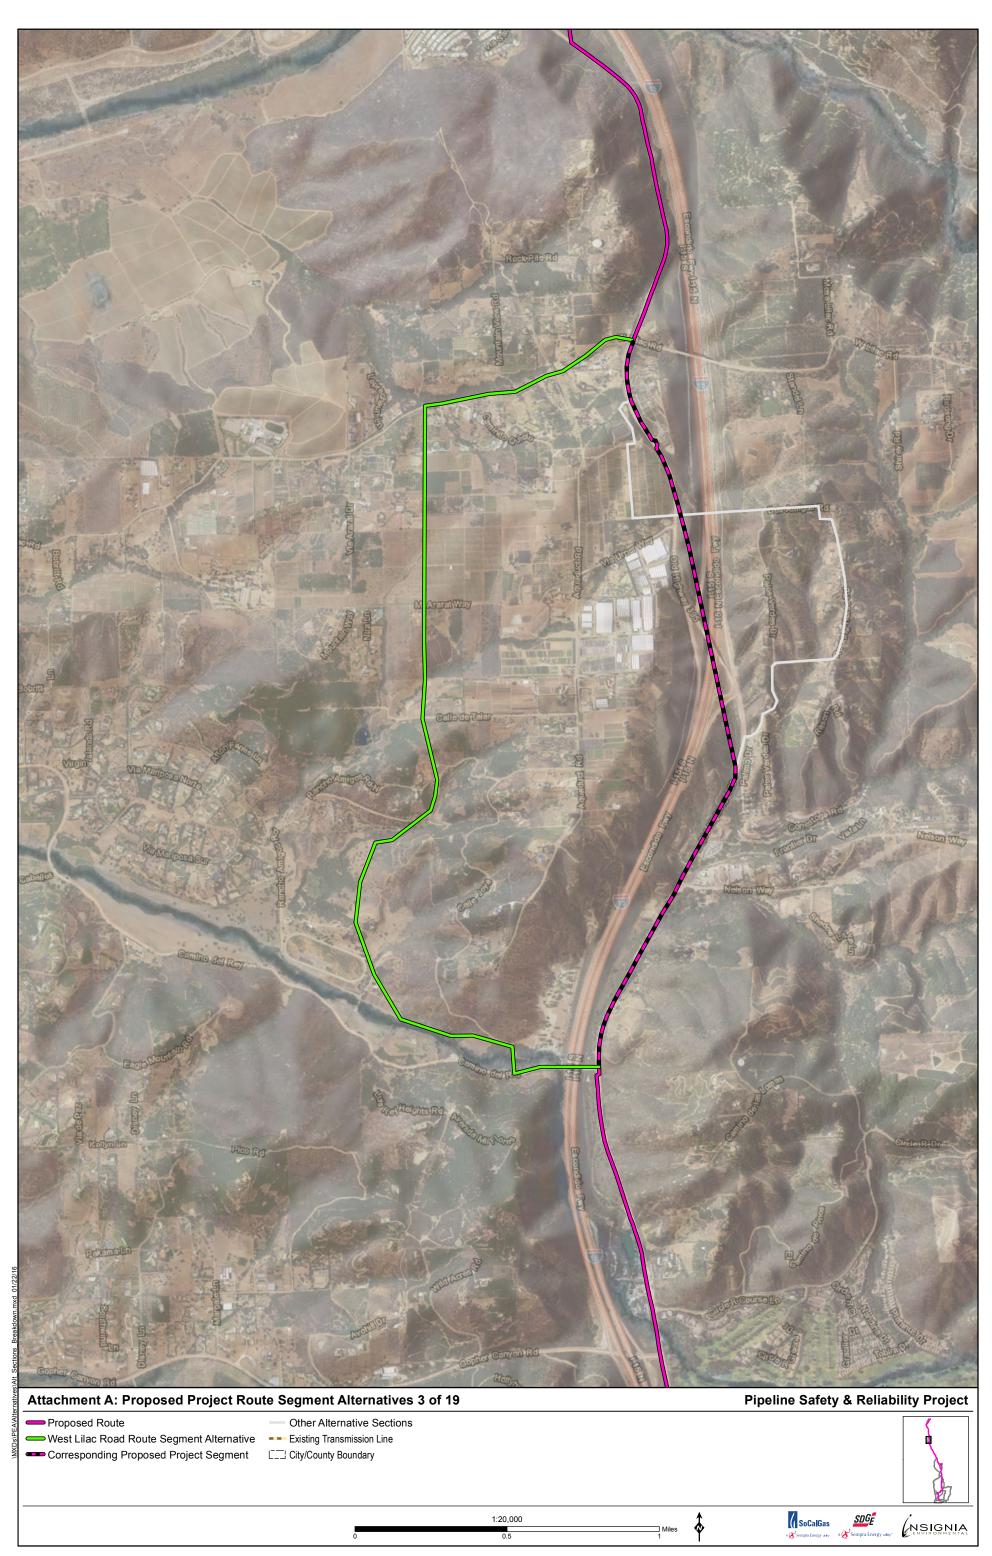

| Attachment A: Proposed Project Ro      | ute Segment Alternatives 1 of 19 | Pij | peline Safety & Reliability Project |
|----------------------------------------|----------------------------------|-----|-------------------------------------|
| -Proposed Route                        | Other Alternative Sections       |     | <b>Q</b>                            |
| Rainbow Route Segment Alternative      | Existing Transmission Line       |     |                                     |
| Corresponding Proposed Project Segment | C' City/County Boundary          |     |                                     |
|                                        |                                  |     |                                     |