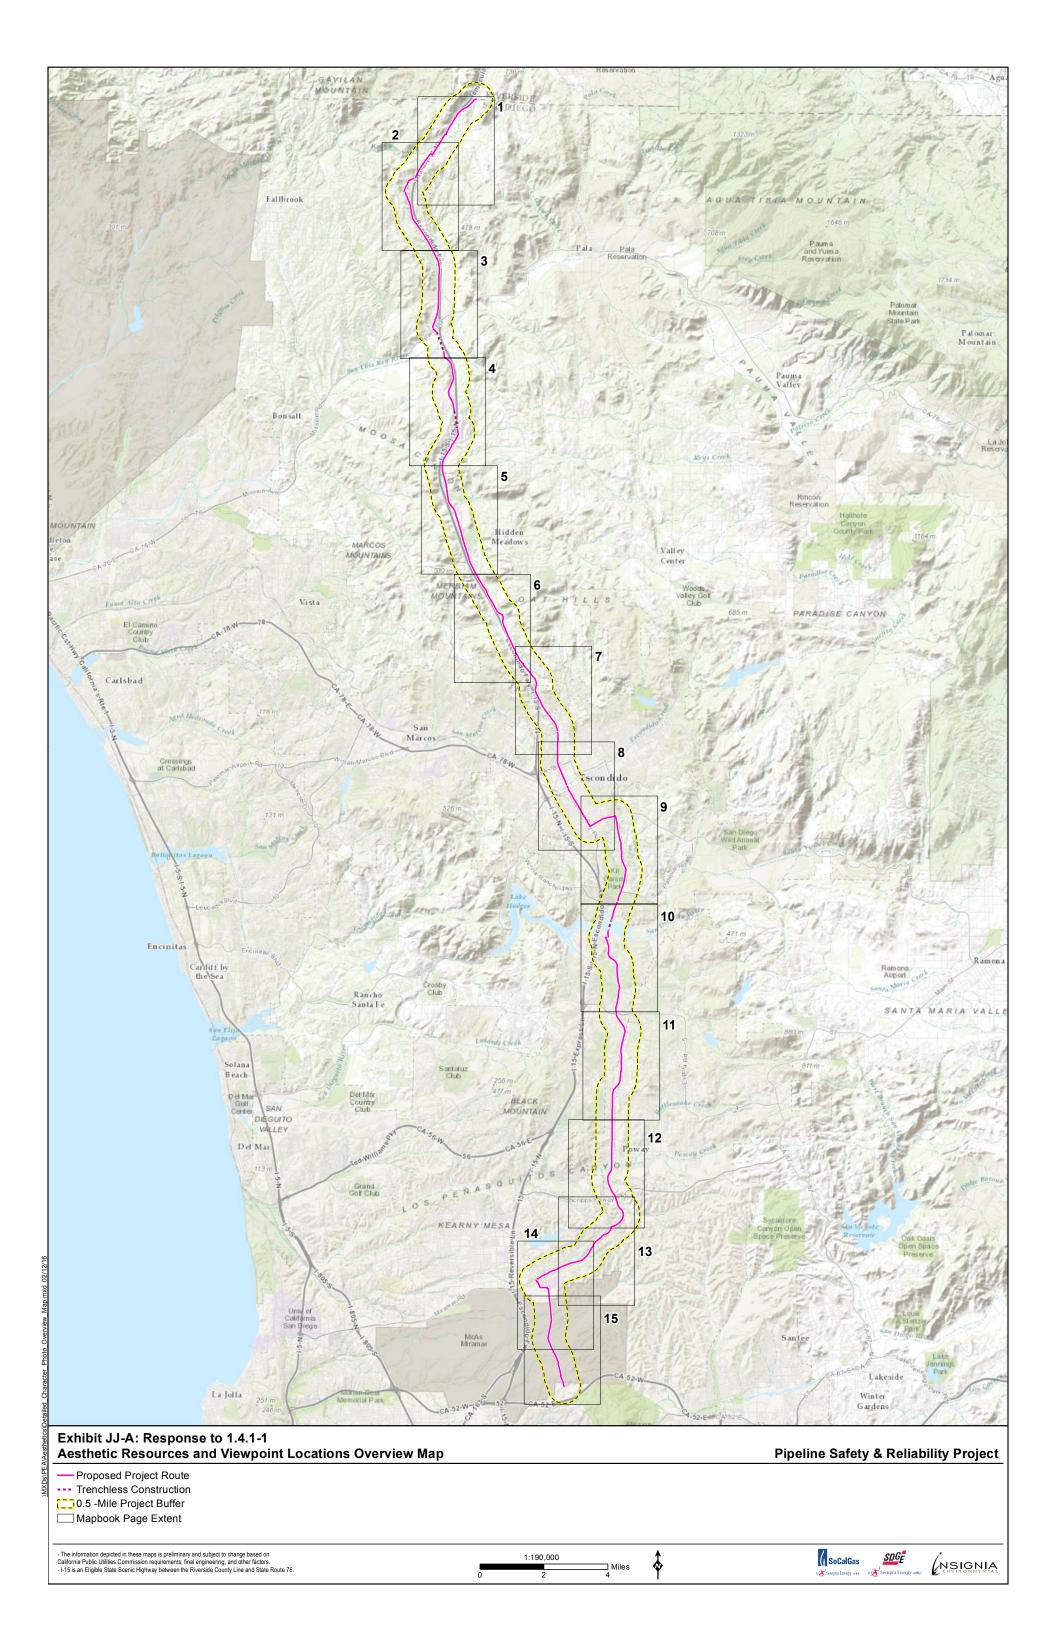

| Detailed Character Photo Map v2.mxd 02/11/16 |                                                                                                                                                                    |                                                                                                                    |                                                                                          |                                                                                                                                                                                                                           |                                                             |
|----------------------------------------------|--------------------------------------------------------------------------------------------------------------------------------------------------------------------|--------------------------------------------------------------------------------------------------------------------|------------------------------------------------------------------------------------------|---------------------------------------------------------------------------------------------------------------------------------------------------------------------------------------------------------------------------|-------------------------------------------------------------|
| sthetics                                     | Aesthetic Resource                                                                                                                                                 | s and Characterization                                                                                             | Pipeline Safety & Reliability Project                                                    |                                                                                                                                                                                                                           |                                                             |
| \MXDs\PEA\Aes                                | <ul> <li>Milepost</li> <li>City/County Boundary</li> <li>Existing Facility</li> </ul>                                                                              | Permanent<br>Proposed Project Route<br>Trenchless Construction<br>Cross-Tie Connector Line<br>Aboveground Facility | Temporary<br>Bore Pit<br>Horizontal Directiona<br>Workspace<br>Laydown Area<br>Workspace | <ul> <li>Photo Location</li> <li>Scenic Vista Location</li> <li>I Drill County Designated Scenic Highway</li> <li>State Eligible &amp; County Designated Scenic</li> <li>Potential tree or large shrub removal</li> </ul> | nic Highway DOD<br>NGO Park<br>US Bureau of Land Management |
|                                              | The information depicted in these maps is prelimin<br>California Public Utilities Commission requirements,<br>- I-15 is an Eligible State Scenic Highway between t | final engineering, and other factors.                                                                              | 0                                                                                        | 1:15,000<br>0.25 0.5 Miles                                                                                                                                                                                                |                                                             |