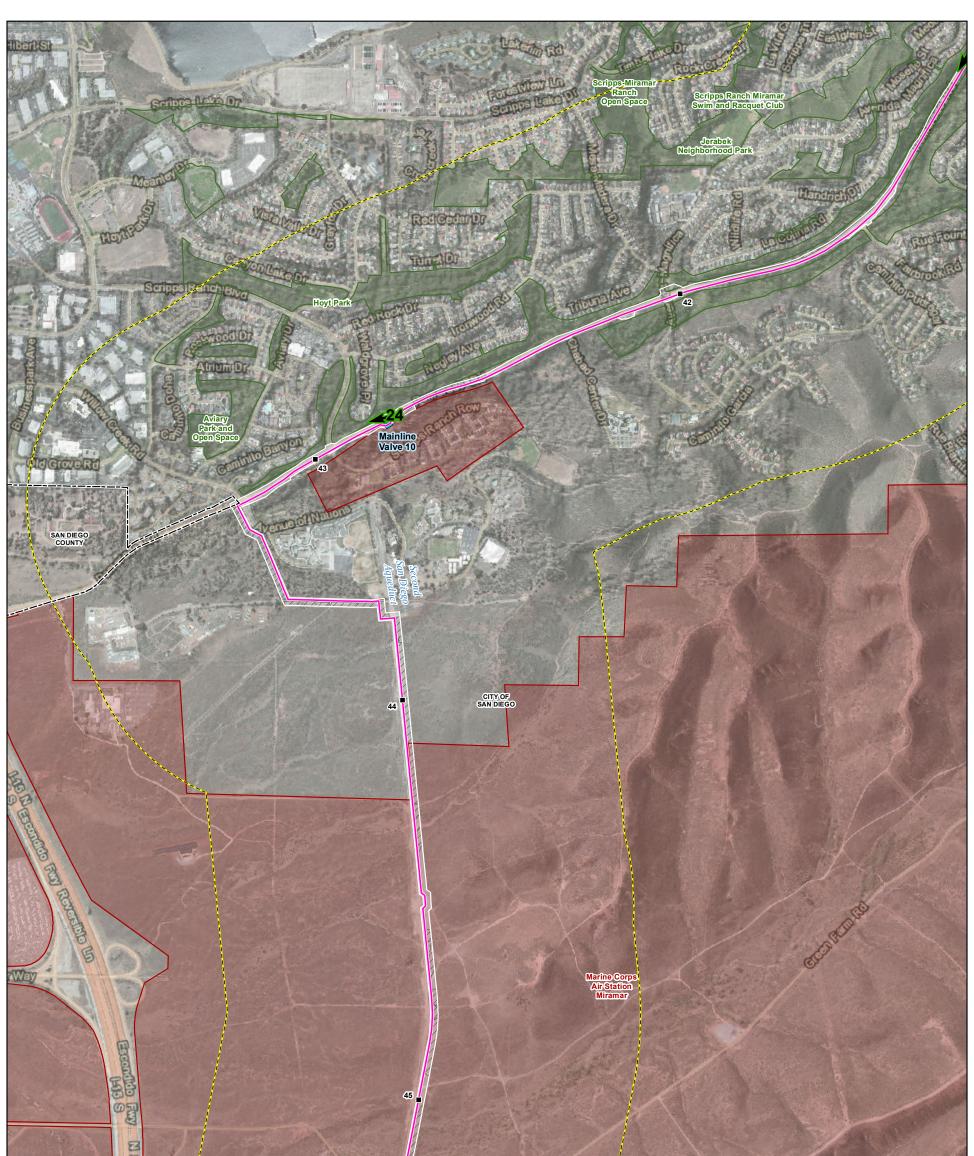

| Detailed Character Photo Map v2.mxd 02/11/16 |                                                                                                                                                                    |                                                                                                                    |                                                                                          |                                                                                                                                                                                                                           |                                                             |
|----------------------------------------------|--------------------------------------------------------------------------------------------------------------------------------------------------------------------|--------------------------------------------------------------------------------------------------------------------|------------------------------------------------------------------------------------------|---------------------------------------------------------------------------------------------------------------------------------------------------------------------------------------------------------------------------|-------------------------------------------------------------|
| sthetics                                     | Aesthetic Resource                                                                                                                                                 | s and Characterization                                                                                             | Pipeline Safety & Reliability Project                                                    |                                                                                                                                                                                                                           |                                                             |
| \MXDs\PEA\Aes                                | <ul> <li>Milepost</li> <li>City/County Boundary</li> <li>Existing Facility</li> </ul>                                                                              | Permanent<br>Proposed Project Route<br>Trenchless Construction<br>Cross-Tie Connector Line<br>Aboveground Facility | Temporary<br>Bore Pit<br>Horizontal Directiona<br>Workspace<br>Laydown Area<br>Workspace | <ul> <li>Photo Location</li> <li>Scenic Vista Location</li> <li>I Drill County Designated Scenic Highway</li> <li>State Eligible &amp; County Designated Scenic</li> <li>Potential tree or large shrub removal</li> </ul> | nic Highway DOD<br>NGO Park<br>US Bureau of Land Management |
|                                              | The information depicted in these maps is prelimin<br>California Public Utilities Commission requirements,<br>- I-15 is an Eligible State Scenic Highway between t | final engineering, and other factors.                                                                              | 0                                                                                        | 1:15,000<br>0.25 0.5 Miles                                                                                                                                                                                                |                                                             |