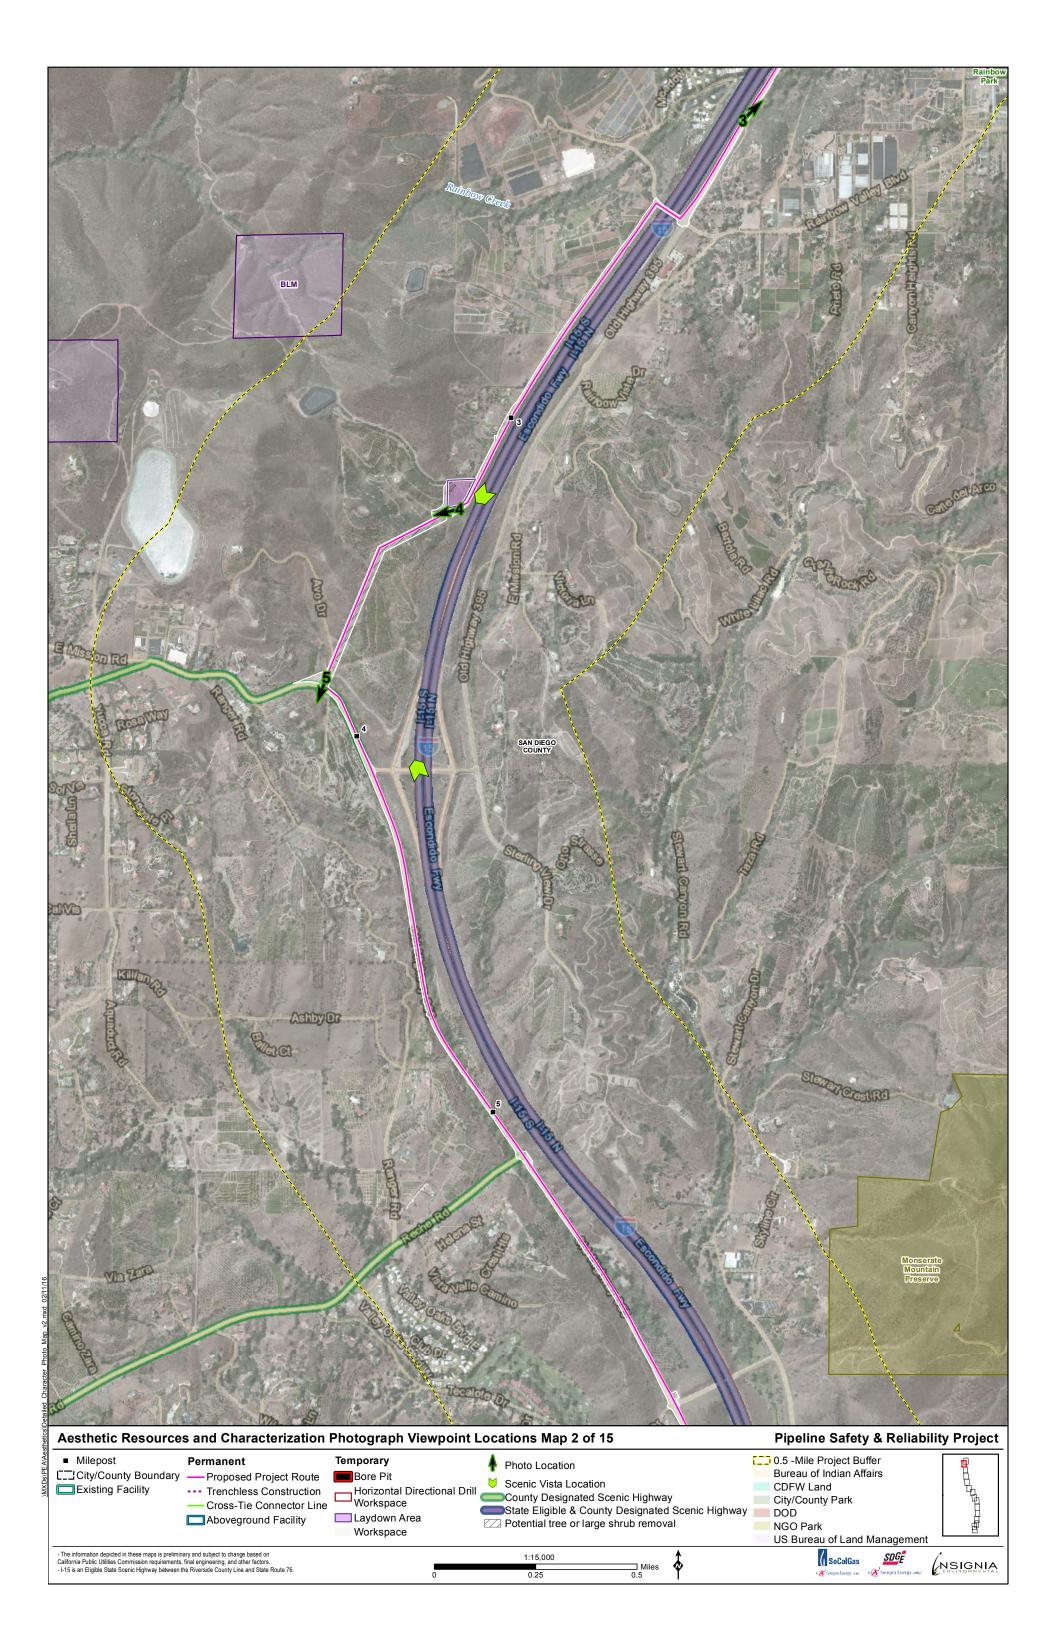

| letiled Character Photo Map v2.mxd 02/11/16                                                                                                                        |                                                                                                                           |                                                                                                 | 3                                                                                                                                                                              |                                                  |                                                                                                                                                                                                  |  |  |
|--------------------------------------------------------------------------------------------------------------------------------------------------------------------|---------------------------------------------------------------------------------------------------------------------------|-------------------------------------------------------------------------------------------------|--------------------------------------------------------------------------------------------------------------------------------------------------------------------------------|--------------------------------------------------|--------------------------------------------------------------------------------------------------------------------------------------------------------------------------------------------------|--|--|
| Aesthetic Resources and Characterization Photograph Viewpoint Locations Map 4                                                                                      |                                                                                                                           |                                                                                                 |                                                                                                                                                                                | 15         Pipeline Safety & Reliability Project |                                                                                                                                                                                                  |  |  |
| Milepost     City/County Boundary     Existing Facility                                                                                                            | Permanent<br>— Proposed Project Route<br>Trenchless Construction<br>— Cross-Tie Connector Line<br>[] Aboveground Facility | Temporary<br>Bore Pit<br>Horizontal Directional Drill<br>Workspace<br>Laydown Area<br>Workspace | <ul> <li>Photo Location</li> <li>Scenic Vista Location</li> <li>County Designated Sceni</li> <li>State Eligible &amp; County D</li> <li>Potential tree or large shr</li> </ul> | ic Highway<br>esignated Scenic Highway           | <ul> <li>O.5 -Mile Project Buffer</li> <li>Bureau of Indian Affairs</li> <li>CDFW Land</li> <li>City/County Park</li> <li>DOD</li> <li>NGO Park</li> <li>US Bureau of Land Management</li> </ul> |  |  |
| The information depicted in these maps is prelimin<br>California Public Utilities Commission requirements,<br>- I-15 is an Eligible State Scenic Highway between t | final engineering, and other factors.                                                                                     | 0                                                                                               | 1:15,000<br>0.25                                                                                                                                                               | Miles                                            | Sempra Energy any                                                                                                                                                                                |  |  |