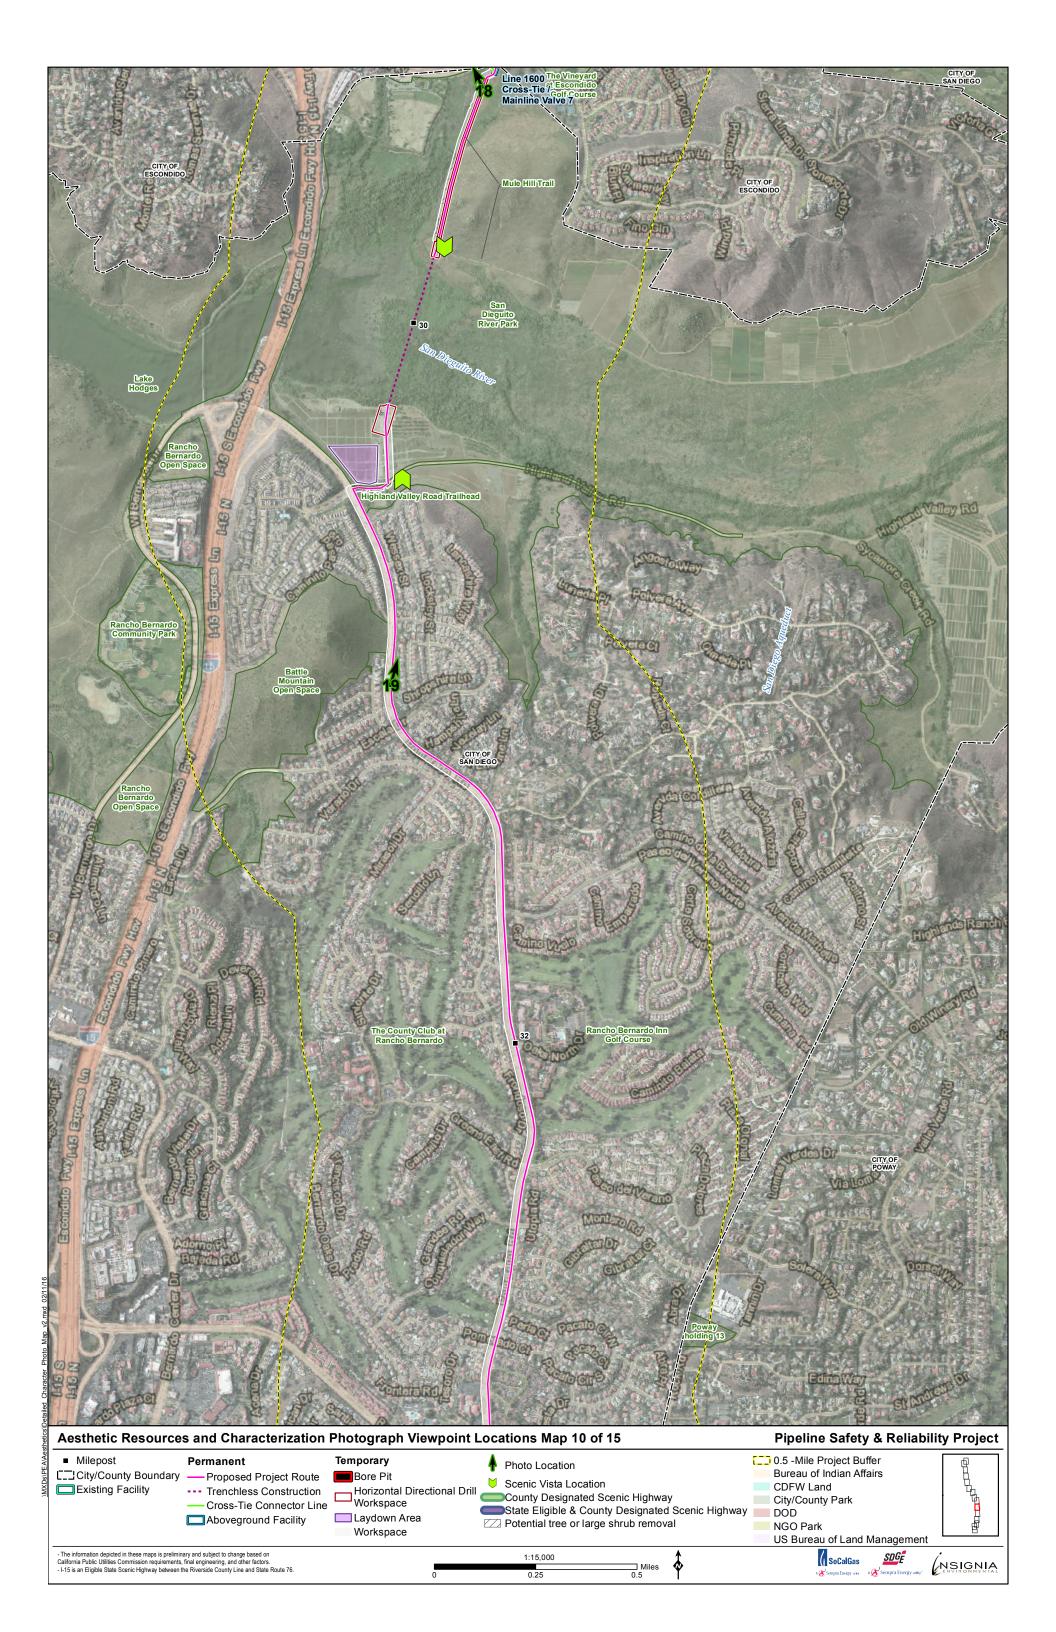

|                                                                                                                                                               |                                                                                                                    |                                                                                                 |                                                                                                                                                                                        | Miramar                           |                                                                                                                                           |                          |
|---------------------------------------------------------------------------------------------------------------------------------------------------------------|--------------------------------------------------------------------------------------------------------------------|-------------------------------------------------------------------------------------------------|----------------------------------------------------------------------------------------------------------------------------------------------------------------------------------------|-----------------------------------|-------------------------------------------------------------------------------------------------------------------------------------------|--------------------------|
| Aesthetic Resource                                                                                                                                            | es and Characterization                                                                                            | Photograph Viewpoint L                                                                          | ocations Map 13 of 15                                                                                                                                                                  |                                   | Pipeline Safety & Reliabil                                                                                                                | ity Project              |
| <ul> <li>Milepost</li> <li>C::City/County Boundary</li> <li>Existing Facility</li> </ul>                                                                      | Permanent<br>Proposed Project Route<br>Trenchless Construction<br>Cross-Tie Connector Line<br>Aboveground Facility | Temporary<br>Bore Pit<br>Horizontal Directional Drill<br>Workspace<br>Laydown Area<br>Workspace | <ul> <li>Photo Location</li> <li>Scenic Vista Location</li> <li>County Designated Scenic F</li> <li>State Eligible &amp; County Desi</li> <li>Potential tree or large shrub</li> </ul> | Highway<br>ignated Scenic Highway | 0.5 - Mile Project Buffer<br>Bureau of Indian Affairs<br>CDFW Land<br>City/County Park<br>DOD<br>NGO Park<br>US Bureau of Land Management |                          |
| The information depicted in these maps is prelimi<br>California Public Utilities Commission requirements<br>-I-15 is an Eligible State Scenic Highway between | s, final engineering, and other factors.                                                                           | 0                                                                                               |                                                                                                                                                                                        | ] Miles                           |                                                                                                                                           | NSIGNIA<br>ENVIRONMENTAL |