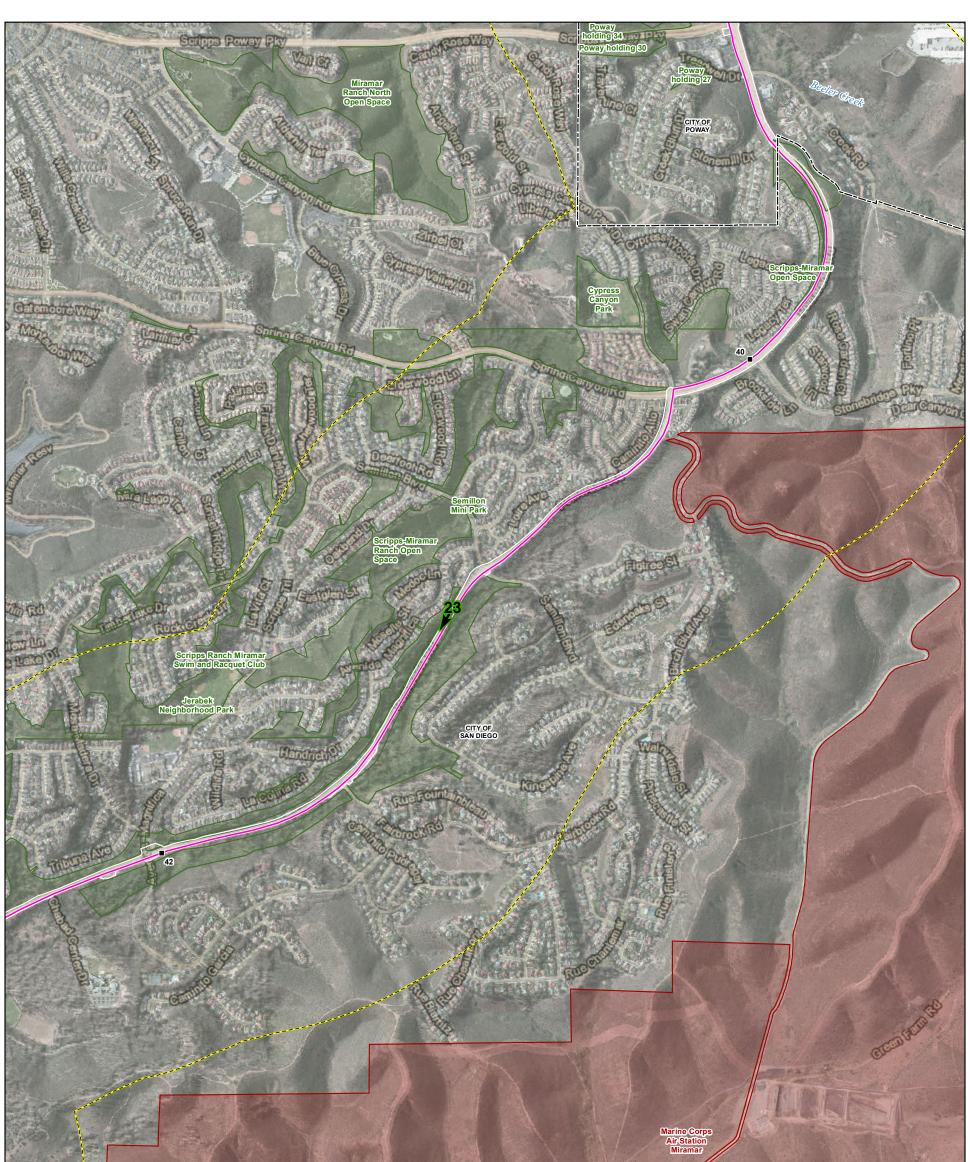

|                                                                                                                                                               |                                                                                                                    |                                                                                                 |                                                                                                                                                                                        | Miramar                           |                                                                                                                                           |                          |
|---------------------------------------------------------------------------------------------------------------------------------------------------------------|--------------------------------------------------------------------------------------------------------------------|-------------------------------------------------------------------------------------------------|----------------------------------------------------------------------------------------------------------------------------------------------------------------------------------------|-----------------------------------|-------------------------------------------------------------------------------------------------------------------------------------------|--------------------------|
| Aesthetic Resource                                                                                                                                            | es and Characterization                                                                                            | Photograph Viewpoint L                                                                          | ocations Map 13 of 15                                                                                                                                                                  |                                   | Pipeline Safety & Reliabil                                                                                                                | ity Project              |
| <ul> <li>Milepost</li> <li>C::City/County Boundary</li> <li>Existing Facility</li> </ul>                                                                      | Permanent<br>Proposed Project Route<br>Trenchless Construction<br>Cross-Tie Connector Line<br>Aboveground Facility | Temporary<br>Bore Pit<br>Horizontal Directional Drill<br>Workspace<br>Laydown Area<br>Workspace | <ul> <li>Photo Location</li> <li>Scenic Vista Location</li> <li>County Designated Scenic F</li> <li>State Eligible &amp; County Desi</li> <li>Potential tree or large shrub</li> </ul> | Highway<br>ignated Scenic Highway | 0.5 - Mile Project Buffer<br>Bureau of Indian Affairs<br>CDFW Land<br>City/County Park<br>DOD<br>NGO Park<br>US Bureau of Land Management |                          |
| The information depicted in these maps is prelimi<br>California Public Utilities Commission requirements<br>-I-15 is an Eligible State Scenic Highway between | s, final engineering, and other factors.                                                                           | 0                                                                                               |                                                                                                                                                                                        | ] Miles                           |                                                                                                                                           | NSIGNIA<br>ENVIRONMENTAL |