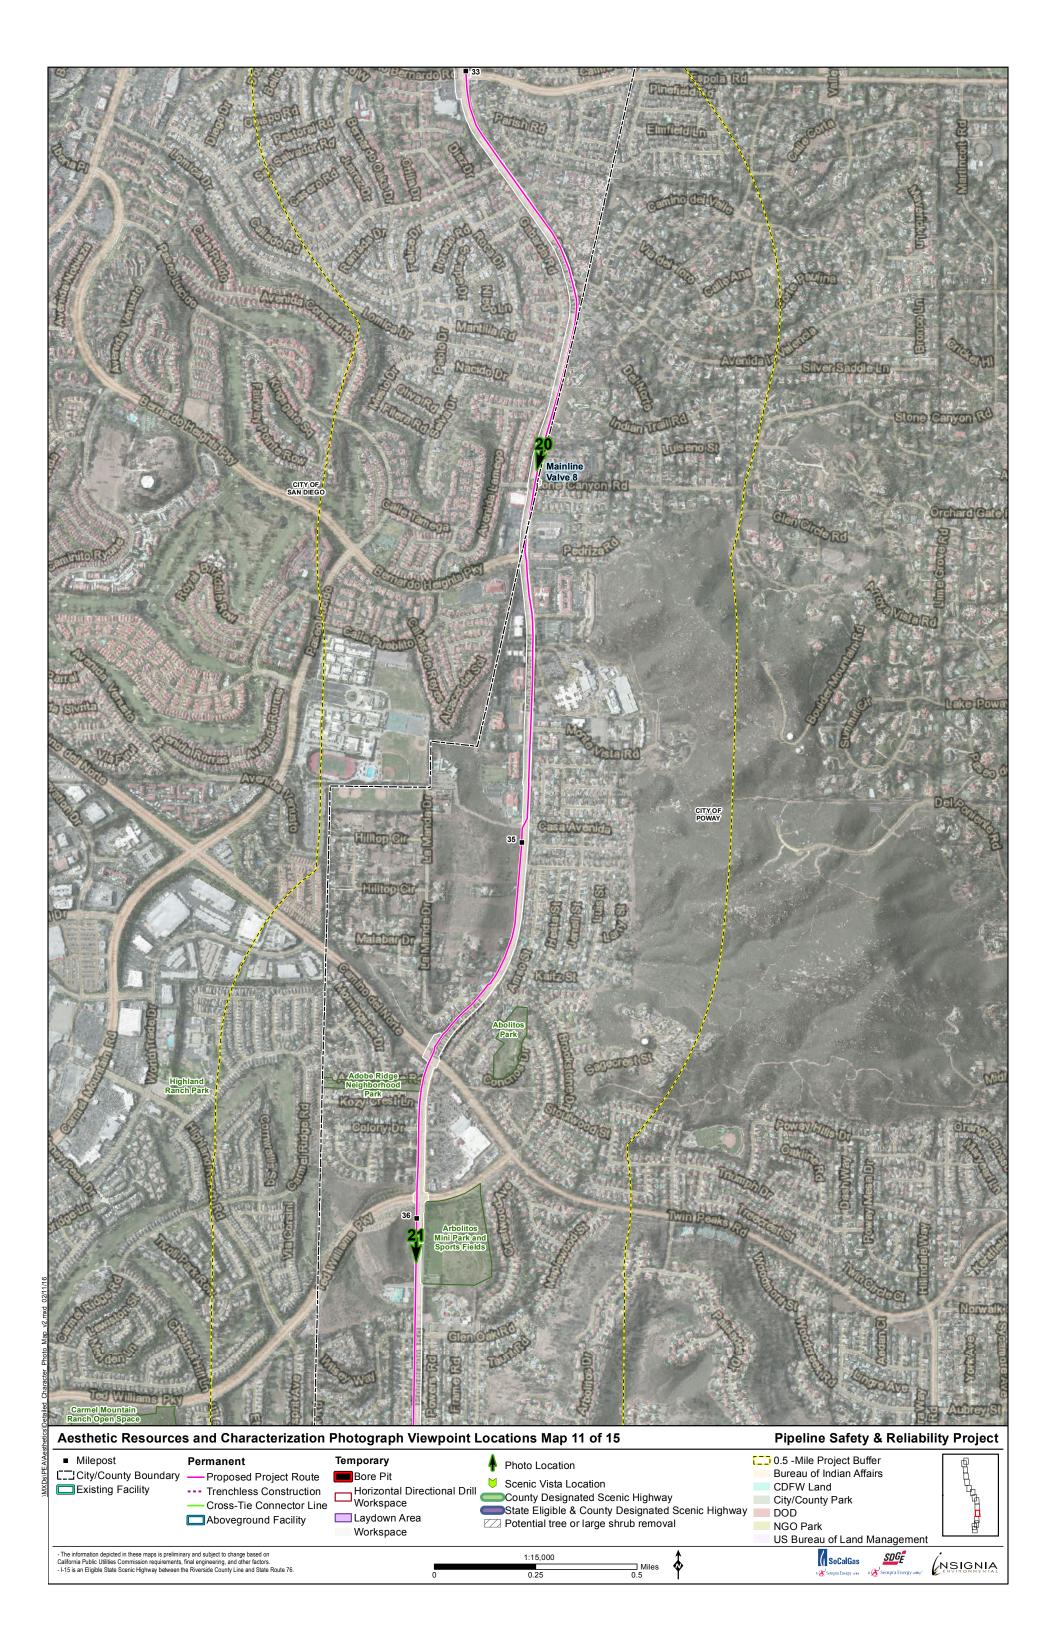

| Detailed Character Photo Map v2.mxd 02/11/16 |                                                                                                                                                                    |                                                                                                                    |                                                                                          |                                                                                                                                                                                                                           |                                                             |
|----------------------------------------------|--------------------------------------------------------------------------------------------------------------------------------------------------------------------|--------------------------------------------------------------------------------------------------------------------|------------------------------------------------------------------------------------------|---------------------------------------------------------------------------------------------------------------------------------------------------------------------------------------------------------------------------|-------------------------------------------------------------|
| sthetics                                     | Aesthetic Resource                                                                                                                                                 | s and Characterization                                                                                             | Pipeline Safety & Reliability Project                                                    |                                                                                                                                                                                                                           |                                                             |
| \MXDs\PEA\Aes                                | <ul> <li>Milepost</li> <li>City/County Boundary</li> <li>Existing Facility</li> </ul>                                                                              | Permanent<br>Proposed Project Route<br>Trenchless Construction<br>Cross-Tie Connector Line<br>Aboveground Facility | Temporary<br>Bore Pit<br>Horizontal Directiona<br>Workspace<br>Laydown Area<br>Workspace | <ul> <li>Photo Location</li> <li>Scenic Vista Location</li> <li>I Drill County Designated Scenic Highway</li> <li>State Eligible &amp; County Designated Scenic</li> <li>Potential tree or large shrub removal</li> </ul> | nic Highway DOD<br>NGO Park<br>US Bureau of Land Management |
|                                              | The information depicted in these maps is prelimin<br>California Public Utilities Commission requirements,<br>- I-15 is an Eligible State Scenic Highway between t | final engineering, and other factors.                                                                              | 0                                                                                        | 1:15,000<br>0.25 0.5 Miles                                                                                                                                                                                                |                                                             |