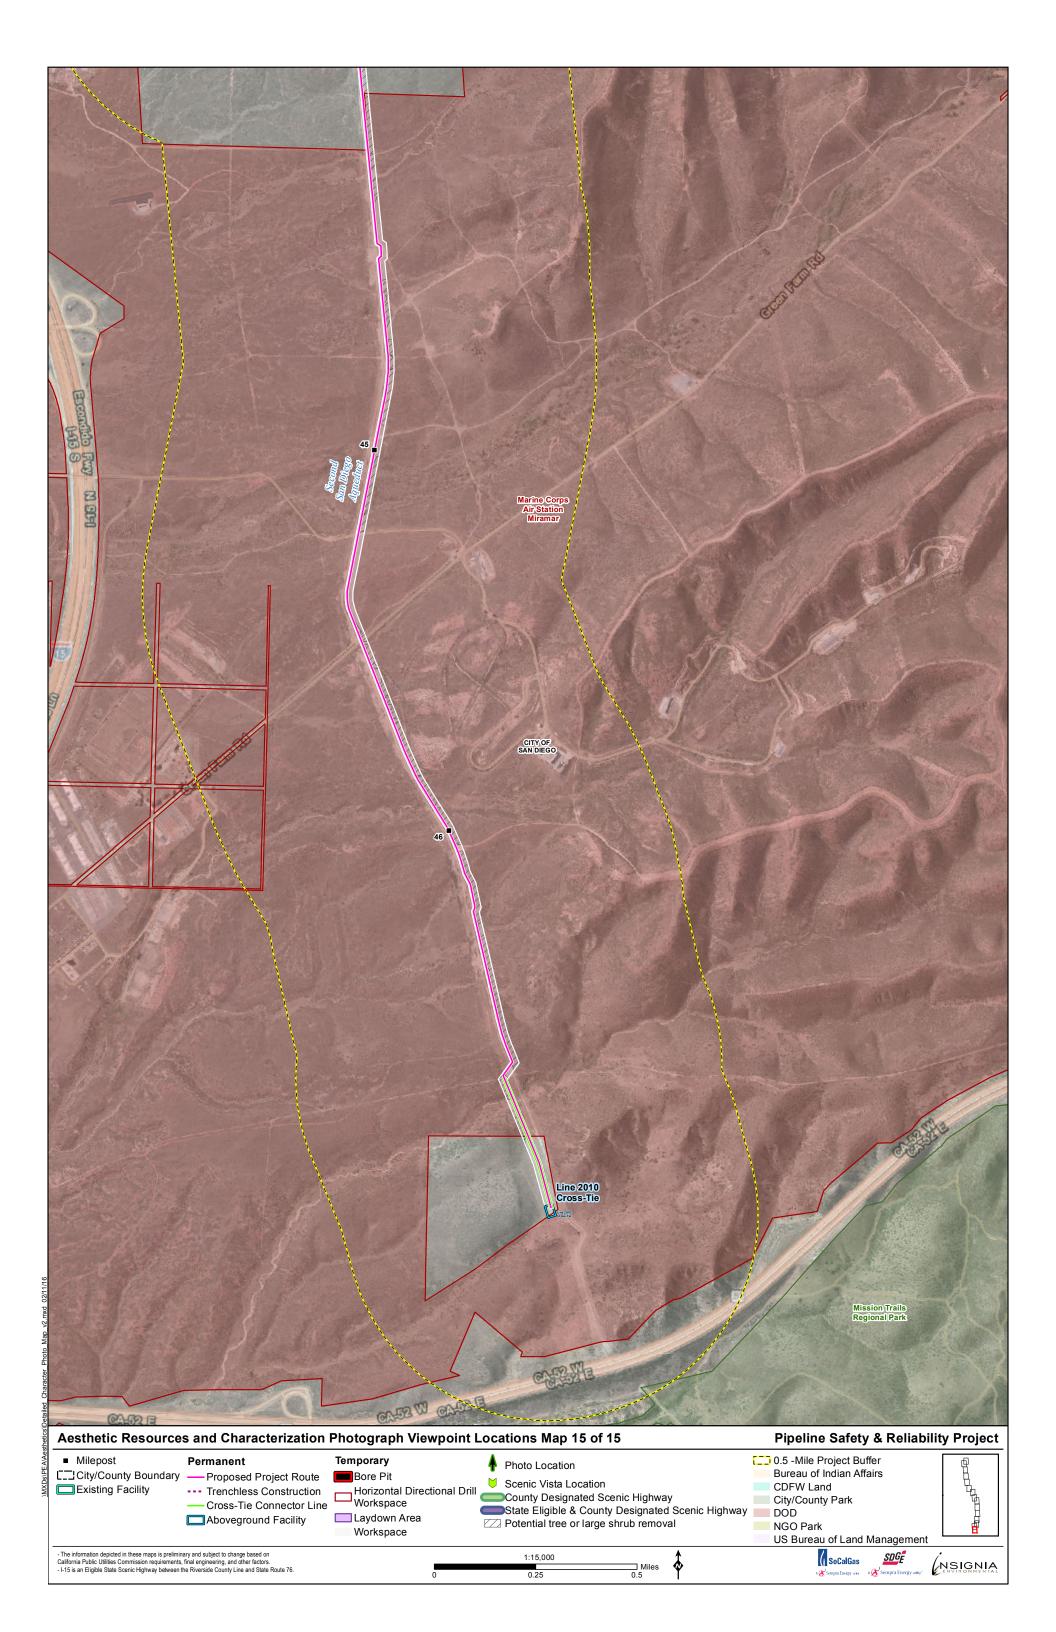

large shrub removal</li> </ul> | nic Highway DOD<br>NGO Park<br>US Bureau of Land Management |
|                                              | The information depicted in these maps is prelimin<br>California Public Utilities Commission requirements,<br>- I-15 is an Eligible State Scenic Highway between t | final engineering, and other factors.                                                                              | 0                                                                                        | 1:15,000<br>0.25 0.5 Miles                                                                                                                                                                                                |                                                             |