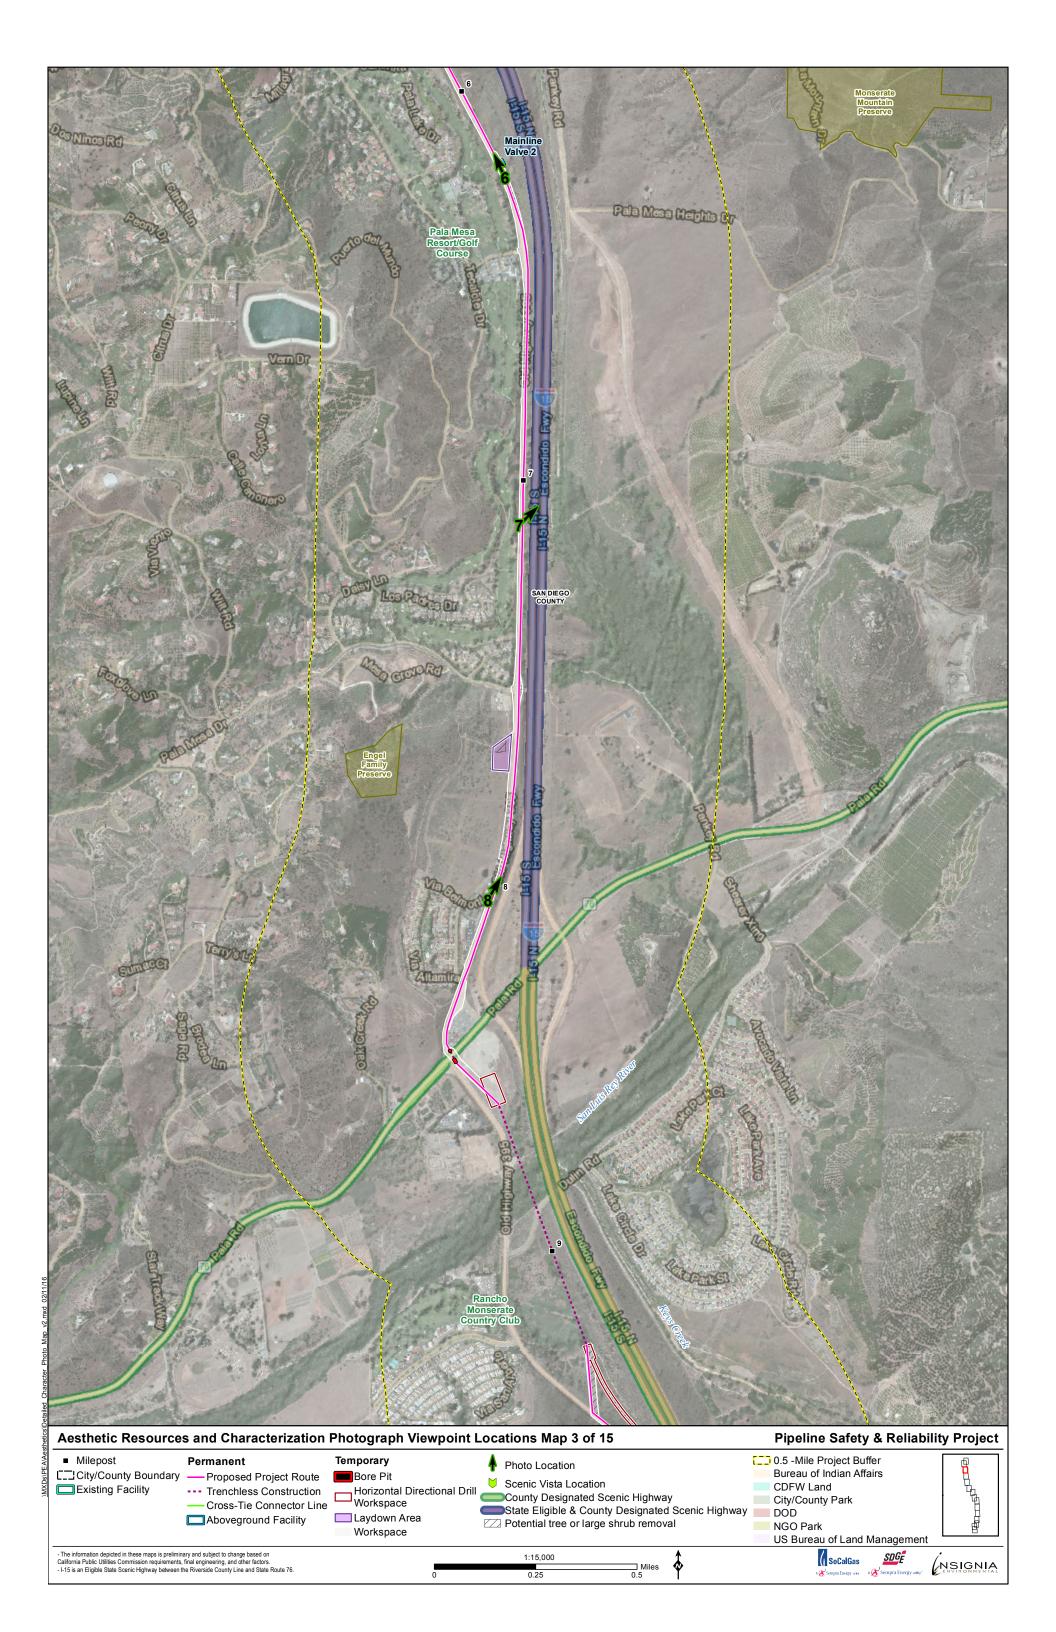

| letiled Character Photo Map v2.mxd 02/11/16                                                                                                                        |                                                                                                                           |                                                                                                 | 3                                                                                                                                                                              |                                                  |                                                                                                                                                                                                  |  |  |
|--------------------------------------------------------------------------------------------------------------------------------------------------------------------|---------------------------------------------------------------------------------------------------------------------------|-------------------------------------------------------------------------------------------------|--------------------------------------------------------------------------------------------------------------------------------------------------------------------------------|--------------------------------------------------|--------------------------------------------------------------------------------------------------------------------------------------------------------------------------------------------------|--|--|
| Aesthetic Resources and Characterization Photograph Viewpoint Locations Map 4                                                                                      |                                                                                                                           |                                                                                                 |                                                                                                                                                                                | 15         Pipeline Safety & Reliability Project |                                                                                                                                                                                                  |  |  |
| Milepost     City/County Boundary     Existing Facility                                                                                                            | Permanent<br>— Proposed Project Route<br>Trenchless Construction<br>— Cross-Tie Connector Line<br>[] Aboveground Facility | Temporary<br>Bore Pit<br>Horizontal Directional Drill<br>Workspace<br>Laydown Area<br>Workspace | <ul> <li>Photo Location</li> <li>Scenic Vista Location</li> <li>County Designated Sceni</li> <li>State Eligible &amp; County D</li> <li>Potential tree or large shr</li> </ul> | ic Highway<br>esignated Scenic Highway           | <ul> <li>O.5 -Mile Project Buffer</li> <li>Bureau of Indian Affairs</li> <li>CDFW Land</li> <li>City/County Park</li> <li>DOD</li> <li>NGO Park</li> <li>US Bureau of Land Management</li> </ul> |  |  |
| The information depicted in these maps is prelimin<br>California Public Utilities Commission requirements,<br>- I-15 is an Eligible State Scenic Highway between t | final engineering, and other factors.                                                                                     | 0                                                                                               | 1:15,000<br>0.25                                                                                                                                                               | Miles                                            | Sempra Energy any                                                                                                                                                                                |  |  |