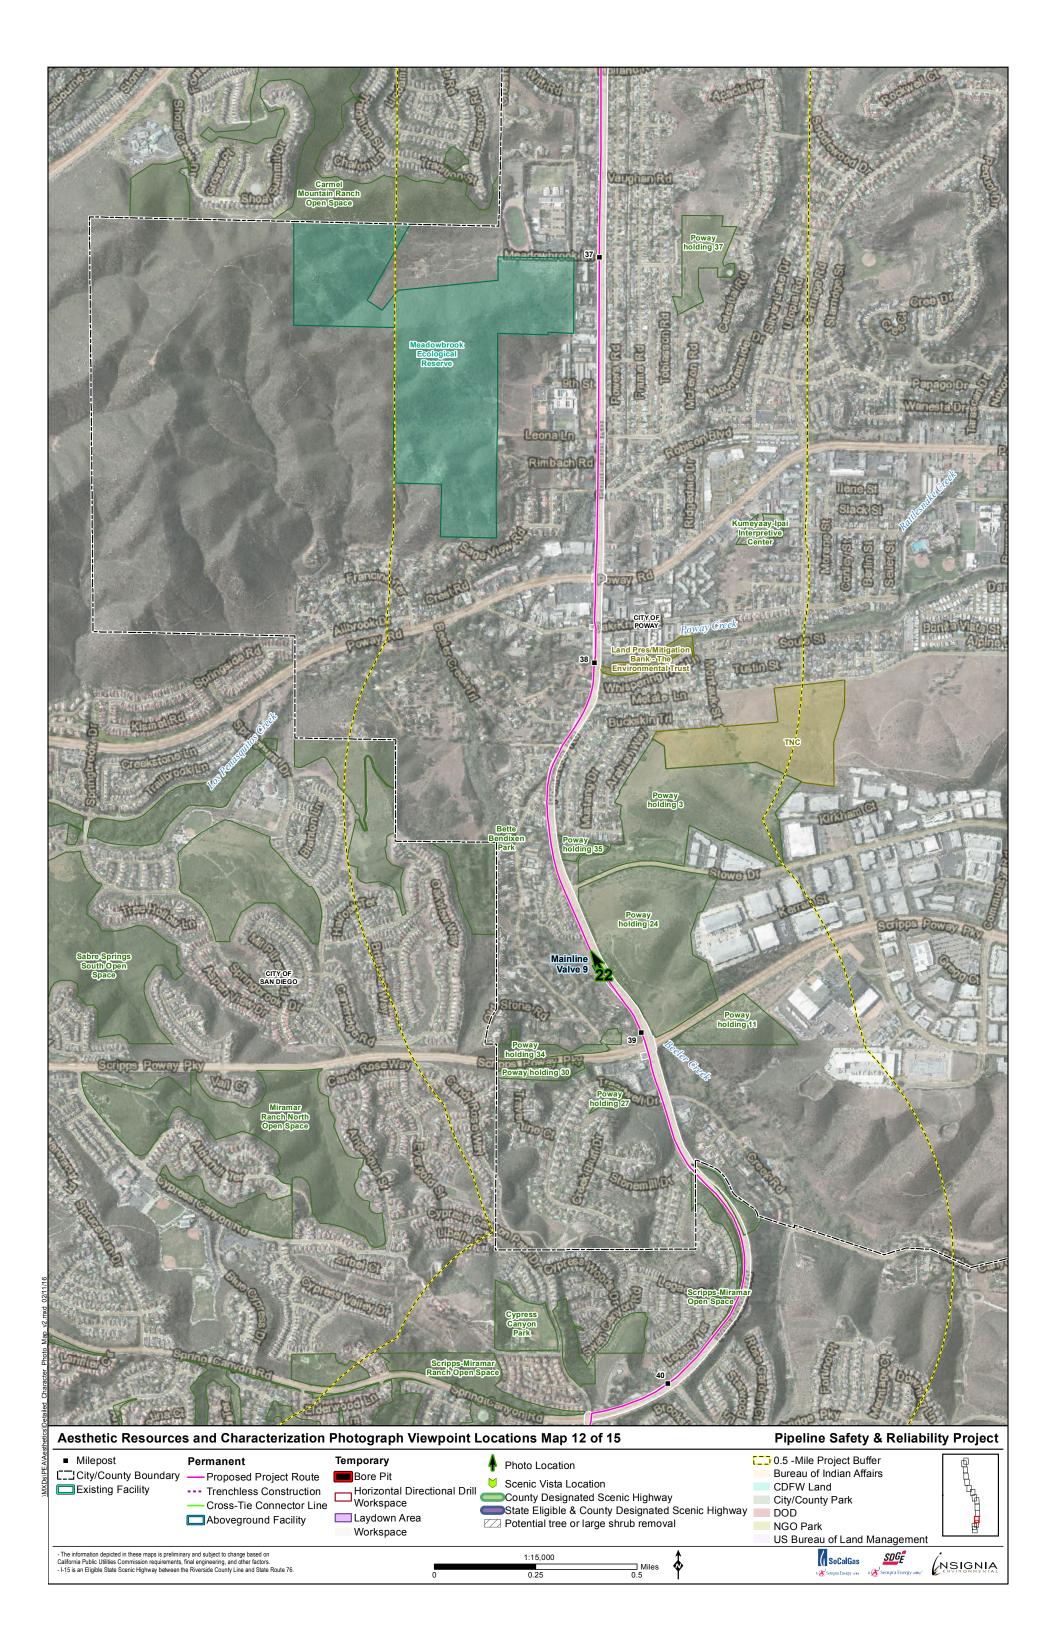

| letiled Character Photo Map v2.mxd 02/11/16                                                                                                                        |                                                                                                                           |                                                                                                 | 3                                                                                                                                                                              |                                                  |                                                                                                                                                                                                  |  |  |
|--------------------------------------------------------------------------------------------------------------------------------------------------------------------|---------------------------------------------------------------------------------------------------------------------------|-------------------------------------------------------------------------------------------------|--------------------------------------------------------------------------------------------------------------------------------------------------------------------------------|--------------------------------------------------|--------------------------------------------------------------------------------------------------------------------------------------------------------------------------------------------------|--|--|
| Aesthetic Resources and Characterization Photograph Viewpoint Locations Map 4                                                                                      |                                                                                                                           |                                                                                                 |                                                                                                                                                                                | 15         Pipeline Safety & Reliability Project |                                                                                                                                                                                                  |  |  |
| Milepost     City/County Boundary     Existing Facility                                                                                                            | Permanent<br>— Proposed Project Route<br>Trenchless Construction<br>— Cross-Tie Connector Line<br>[] Aboveground Facility | Temporary<br>Bore Pit<br>Horizontal Directional Drill<br>Workspace<br>Laydown Area<br>Workspace | <ul> <li>Photo Location</li> <li>Scenic Vista Location</li> <li>County Designated Sceni</li> <li>State Eligible &amp; County D</li> <li>Potential tree or large shr</li> </ul> | ic Highway<br>esignated Scenic Highway           | <ul> <li>O.5 -Mile Project Buffer</li> <li>Bureau of Indian Affairs</li> <li>CDFW Land</li> <li>City/County Park</li> <li>DOD</li> <li>NGO Park</li> <li>US Bureau of Land Management</li> </ul> |  |  |
| The information depicted in these maps is prelimin<br>California Public Utilities Commission requirements,<br>- I-15 is an Eligible State Scenic Highway between t | final engineering, and other factors.                                                                                     | 0                                                                                               | 1:15,000<br>0.25                                                                                                                                                               | Miles                                            | Sempra Energy any                                                                                                                                                                                |  |  |