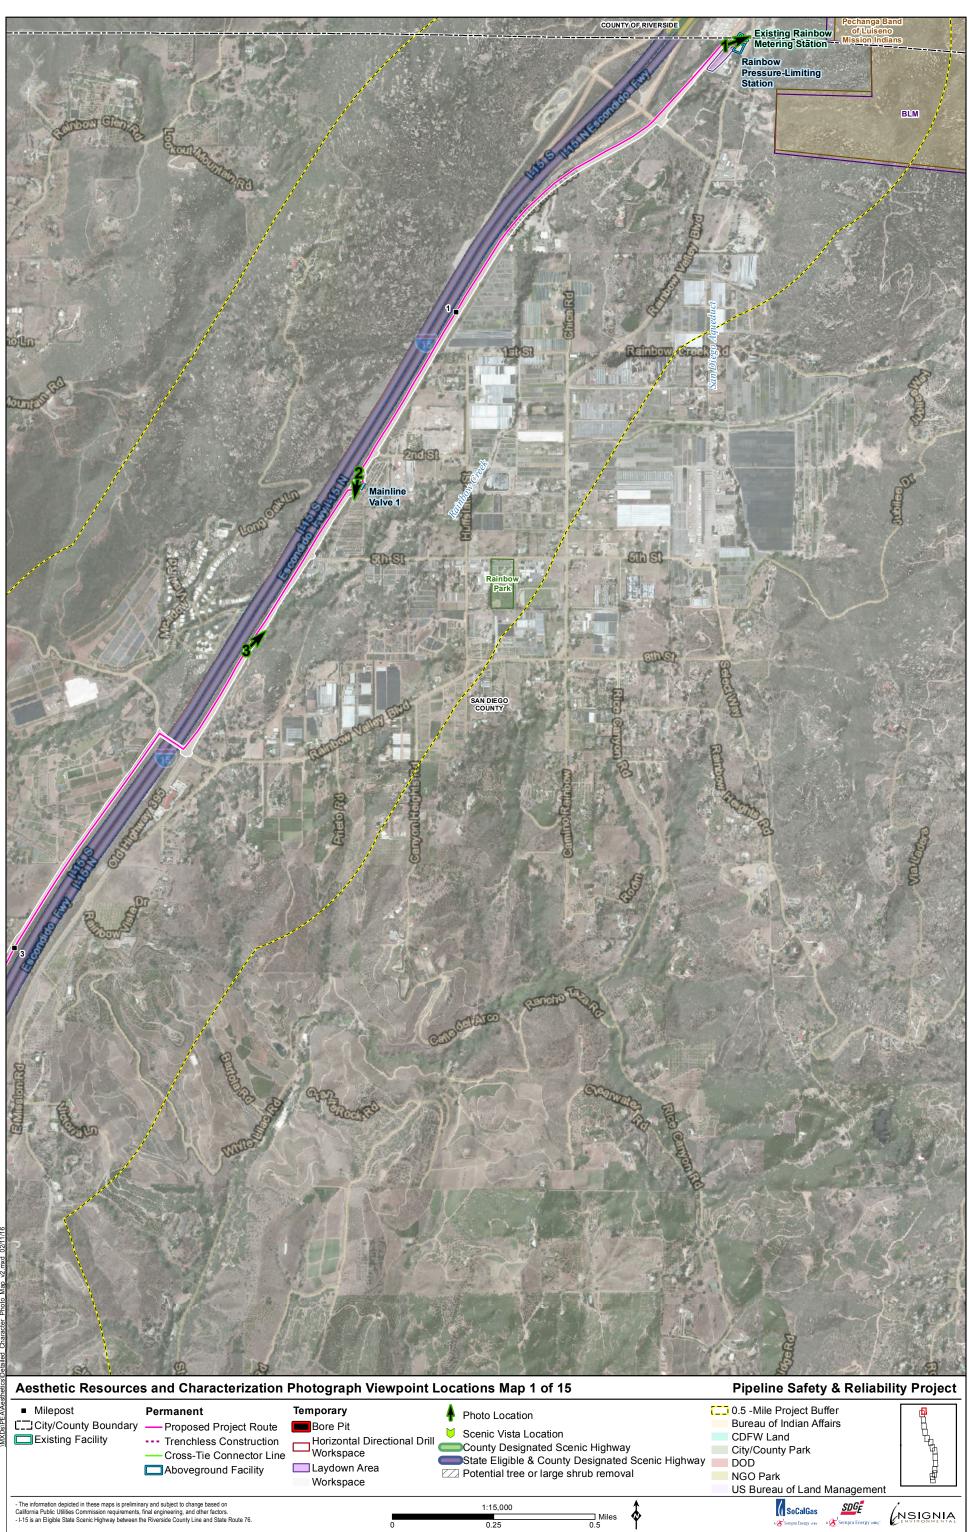

| Detailed Character Photo Map v2.mxd 02/11/16 |                                                                                                                                                                    |                                                                                                                    |                                                                                          |                                                                                                                                                                                                                           |                                                             |
|----------------------------------------------|--------------------------------------------------------------------------------------------------------------------------------------------------------------------|--------------------------------------------------------------------------------------------------------------------|------------------------------------------------------------------------------------------|---------------------------------------------------------------------------------------------------------------------------------------------------------------------------------------------------------------------------|-------------------------------------------------------------|
| sthetics                                     | Aesthetic Resource                                                                                                                                                 | s and Characterization                                                                                             | Pipeline Safety & Reliability Project                                                    |                                                                                                                                                                                                                           |                                                             |
| \MXDs\PEA\Aes                                | <ul> <li>Milepost</li> <li>City/County Boundary</li> <li>Existing Facility</li> </ul>                                                                              | Permanent<br>Proposed Project Route<br>Trenchless Construction<br>Cross-Tie Connector Line<br>Aboveground Facility | Temporary<br>Bore Pit<br>Horizontal Directiona<br>Workspace<br>Laydown Area<br>Workspace | <ul> <li>Photo Location</li> <li>Scenic Vista Location</li> <li>I Drill County Designated Scenic Highway</li> <li>State Eligible &amp; County Designated Scenic</li> <li>Potential tree or large shrub removal</li> </ul> | nic Highway DOD<br>NGO Park<br>US Bureau of Land Management |
|                                              | The information depicted in these maps is prelimin<br>California Public Utilities Commission requirements,<br>- I-15 is an Eligible State Scenic Highway between t | final engineering, and other factors.                                                                              | 0                                                                                        | 1:15,000<br>0.25 0.5 Miles                                                                                                                                                                                                |                                                             |