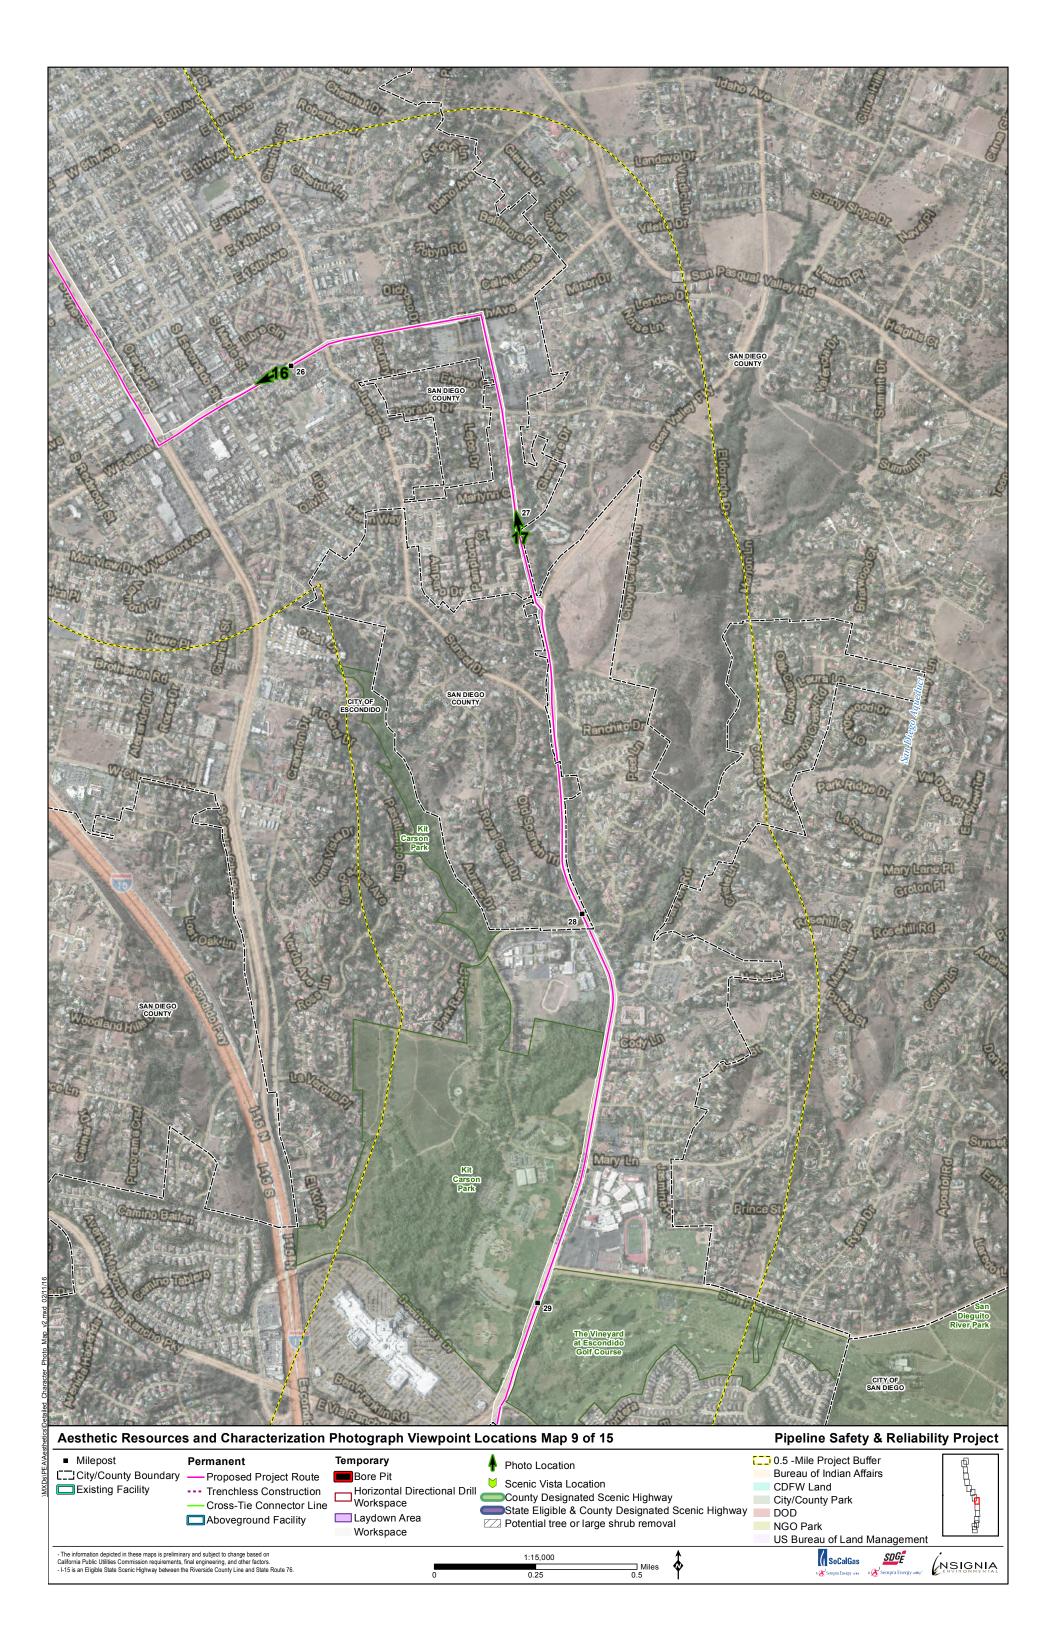

| letiled Character Photo Map v2.mxd 02/11/16                                                                                                                        |                                                                                                                           |                                                                                                 | 3                                                                                                                                                                              |                                                  |                                                                                                                                                                                                  |  |  |
|--------------------------------------------------------------------------------------------------------------------------------------------------------------------|---------------------------------------------------------------------------------------------------------------------------|-------------------------------------------------------------------------------------------------|--------------------------------------------------------------------------------------------------------------------------------------------------------------------------------|--------------------------------------------------|--------------------------------------------------------------------------------------------------------------------------------------------------------------------------------------------------|--|--|
| Aesthetic Resources and Characterization Photograph Viewpoint Locations Map 4                                                                                      |                                                                                                                           |                                                                                                 |                                                                                                                                                                                | 15         Pipeline Safety & Reliability Project |                                                                                                                                                                                                  |  |  |
| Milepost     City/County Boundary     Existing Facility                                                                                                            | Permanent<br>— Proposed Project Route<br>Trenchless Construction<br>— Cross-Tie Connector Line<br>[] Aboveground Facility | Temporary<br>Bore Pit<br>Horizontal Directional Drill<br>Workspace<br>Laydown Area<br>Workspace | <ul> <li>Photo Location</li> <li>Scenic Vista Location</li> <li>County Designated Sceni</li> <li>State Eligible &amp; County D</li> <li>Potential tree or large shr</li> </ul> | ic Highway<br>esignated Scenic Highway           | <ul> <li>O.5 -Mile Project Buffer</li> <li>Bureau of Indian Affairs</li> <li>CDFW Land</li> <li>City/County Park</li> <li>DOD</li> <li>NGO Park</li> <li>US Bureau of Land Management</li> </ul> |  |  |
| The information depicted in these maps is prelimin<br>California Public Utilities Commission requirements,<br>- I-15 is an Eligible State Scenic Highway between t | final engineering, and other factors.                                                                                     | 0                                                                                               | 1:15,000<br>0.25                                                                                                                                                               | Miles                                            | Sempra Energy any                                                                                                                                                                                |  |  |