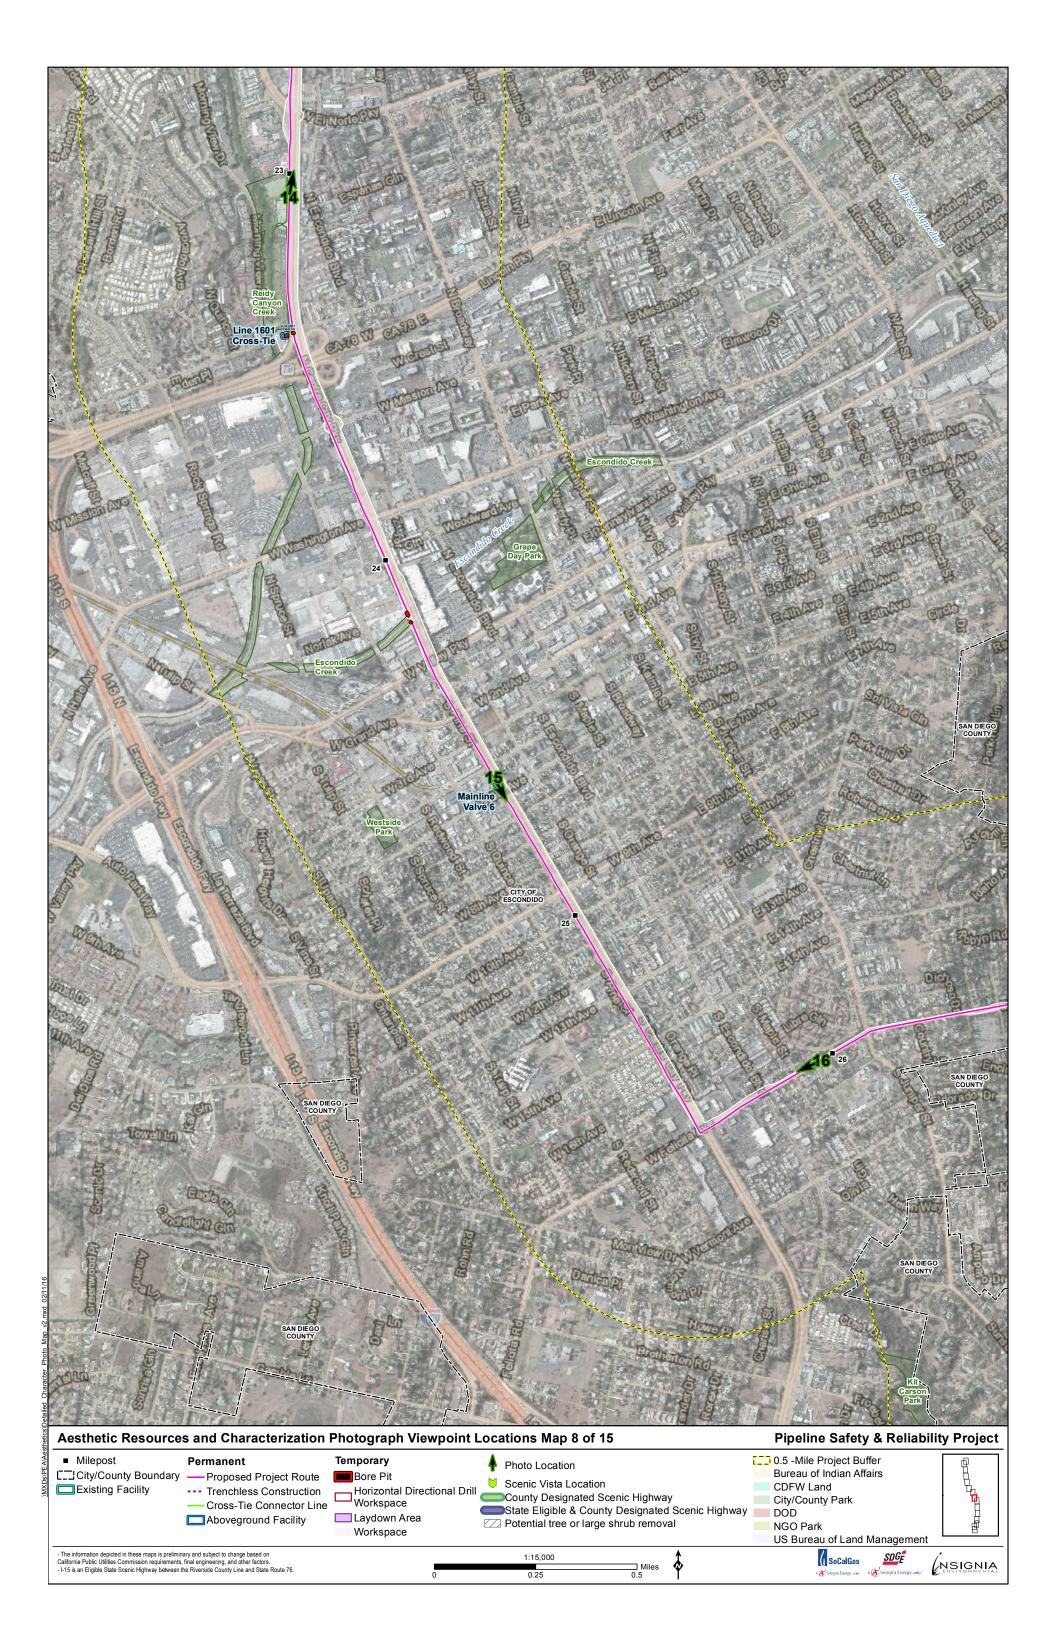

| letiled Character Photo Map v2.mxd 02/11/16                                                                                                                        |                                                                                                                           |                                                                                                 | 3                                                                                                                                                                              |                                                  |                                                                                                                                                                                                  |  |  |
|--------------------------------------------------------------------------------------------------------------------------------------------------------------------|---------------------------------------------------------------------------------------------------------------------------|-------------------------------------------------------------------------------------------------|--------------------------------------------------------------------------------------------------------------------------------------------------------------------------------|--------------------------------------------------|--------------------------------------------------------------------------------------------------------------------------------------------------------------------------------------------------|--|--|
| Aesthetic Resources and Characterization Photograph Viewpoint Locations Map 4                                                                                      |                                                                                                                           |                                                                                                 |                                                                                                                                                                                | 15         Pipeline Safety & Reliability Project |                                                                                                                                                                                                  |  |  |
| Milepost     City/County Boundary     Existing Facility                                                                                                            | Permanent<br>— Proposed Project Route<br>Trenchless Construction<br>— Cross-Tie Connector Line<br>[] Aboveground Facility | Temporary<br>Bore Pit<br>Horizontal Directional Drill<br>Workspace<br>Laydown Area<br>Workspace | <ul> <li>Photo Location</li> <li>Scenic Vista Location</li> <li>County Designated Sceni</li> <li>State Eligible &amp; County D</li> <li>Potential tree or large shr</li> </ul> | ic Highway<br>esignated Scenic Highway           | <ul> <li>O.5 -Mile Project Buffer</li> <li>Bureau of Indian Affairs</li> <li>CDFW Land</li> <li>City/County Park</li> <li>DOD</li> <li>NGO Park</li> <li>US Bureau of Land Management</li> </ul> |  |  |
| The information depicted in these maps is prelimin<br>California Public Utilities Commission requirements,<br>- I-15 is an Eligible State Scenic Highway between t | final engineering, and other factors.                                                                                     | 0                                                                                               | 1:15,000<br>0.25                                                                                                                                                               | Miles                                            | Sempra Energy any                                                                                                                                                                                |  |  |