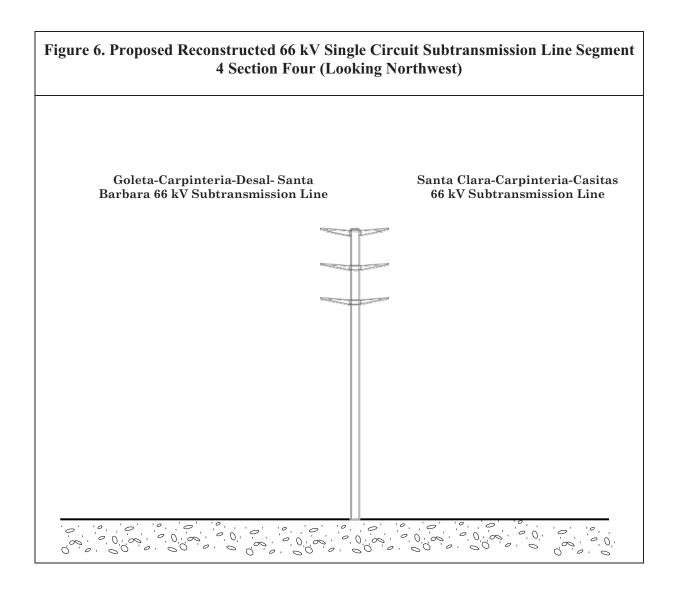

("Substations"), 3.1.1.1 ("Modifications to Existing Substations") and 3.1.1.7 ("Substation Lighting"), 3.1.2 ("66 kV Subtransmission Line Description"), 3.1.2.2 ("Segment 1"), 3.1.2.3 ("Segment 2"), 3.1.2.4 ("Segment 3A"), 3.1.2.5 ("Segment 3B"), 3.1.2.6 ("Segment 4"), 3.1.2.7 ("Getty Tap"), 3.1.2.8 ("Subtransmission Work at Carpinteria Substation"), 3.1.2.9 ("Subtransmission Work at Casitas Substation"), 3.1.2.10 ("Access and Spur Roads"), 3.1.2.11 ("66 kV Subtransmission Line Infrastructure"), 3.1.3 ("Telecommunications System"), 3.1.3.1 ("Telecommunications – Facilities at Existing Substations"), 3.1.3.2 ("Telecommunications Description") and 3.1.4 ("Other Major Work")], and illustrated in Figures 3.1-3 ("Subtransmission Duct Bank Detail"), 3.1-4a ("Types of Mechanically Stabilized Embankments"), 3.1-5 ("Typical Pole Design"), 3.1-7 ("SCE Telecommunications Conduit Installation Detail") and 3.1-8 ("Other Major Work, Subtransmission Structure and Conductor Removal").