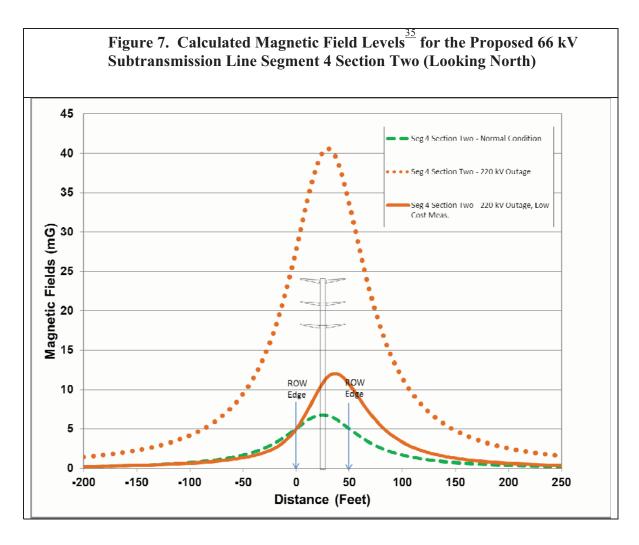

#### G. Compliance With G.O. 131-D, Section X

G.O. 131-D, Section X, requires applications for a PTC to describe measures taken to reduce potential exposure to electric and magnetic fields (EMF) generated by the proposed facilities. A complete description of EMF-related issues is contained in SCE's EMF Field Management Plan for the Project, which is attached as Appendix F to this Application.