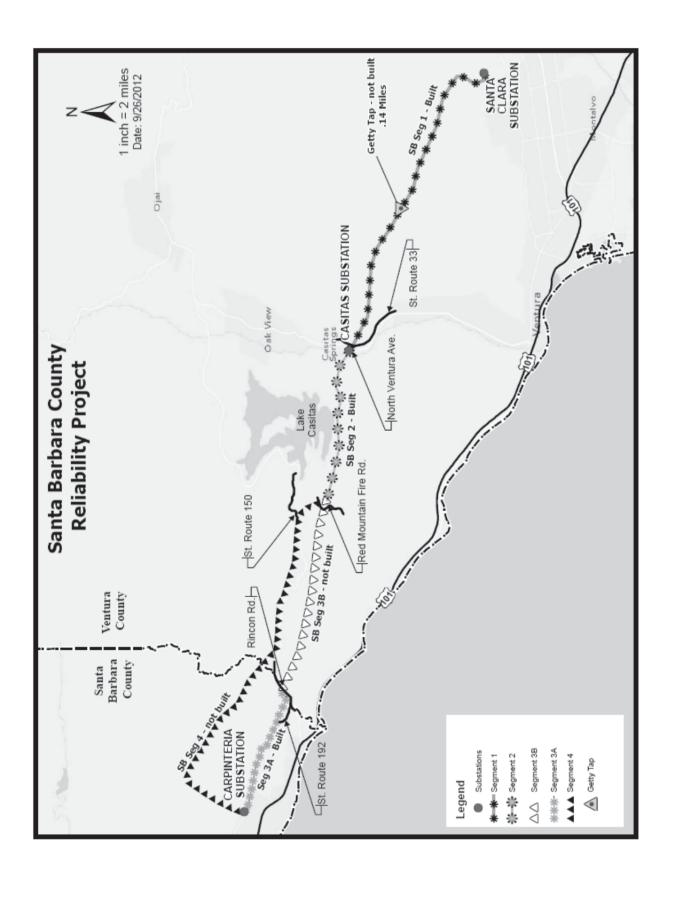

- The Project includes the following elements that have yet to be constructed for which SCE is seeking approval from the CPUC, and where applicable, a Coastal Development Permit from the County of Santa Barbara or the City of Carpinteria (please refer to the attached map). Activities would include: Reconstructing existing 66 kV subtransmission facilities primarily within existing utility right-of-way (ROW) between the existing Santa Clara Substation in Ventura County and the existing Carpinteria Substation located in Santa Barbara County:
  - Segment 1. Between Santa Clara Substation (located on Elizabeth Road in unincorporated Ventura County) and Casitas Substation (located on North Ventura Avenue), approximately 40 subtransmission tower foundations would be removed, and telecommunications cable fittings and several switches and related appurtenances would be installed on existing steel subtransmission poles and towers constructed between 1999 and 2004.
  - Segment 2. Between Casitas Substation (located on North Ventura Avenue in unincorporated Ventura County) and a point approximately four miles west of the substation in unincorporated Ventura County near the intersection of SR-150 and Red Mountain Road, telecommunications cable fittings and switch apparatus would be installed on existing steel subtransmission poles and towers constructed between 1999 and 2004, and approximately 20 subtransmission tower foundations would be removed.
  - o Segment 3A. Between 1999 and 2004, approximately 3.7 miles of conductor and approximately 50 new steel subtransmission poles were installed and 50 existing subtransmission wood poles and existing conductor were removed between Carpinteria Substation (located on Foothill Road in the City of Carpinteria) and the terminus of Segment 3A at the Santa Barbara County/Ventura County border in the vicinity of the intersection of SR-150 and SR-192. Minor remaining work would include installing approximately 2.3 miles of a single wire (a fault return conductor) on LWS poles, transferring distribution circuits from six remaining topped wood subtransmission poles to steel subtransmission poles, and removing approximately 15 topped wood subtransmission poles.
  - Segment 3B. Approximately 5.2 miles of new conductor would be installed on approximately 21 new steel subtransmission poles between the terminus of Segment 3A on the Santa Barbara County/Ventura County border east to the western terminus of Segment 2. Thirty-one existing steel towers and existing conductor would be removed
  - Segment 4. Between the terminus of Segment 2 and Carpinteria Substation, approximately 10.9 miles of new conductor would be installed on 64 new steel subtransmission poles, and 78 existing steel towers and conductor would be removed.
  - Of Getty Tap. Located approximately in the middle of Segment 1 in unincorporated Ventura County east of Cañada Larga Road, the Getty Tap would require the installation of nine new steel subtransmission structures and approximately 900 feet of new conductor and the removal of six wood subtransmission structures and approximately 200 feet of existing conductor.