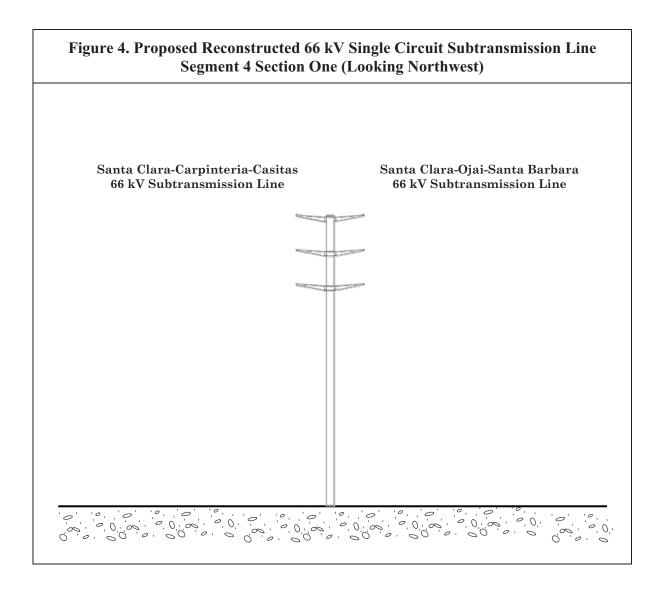

("Substations"), 3.1.1.1 ("Modifications to Existing Substations") and 3.1.1.7 ("Substation Lighting"), 3.1.2 ("66 kV Subtransmission Line Description"), 3.1.2.2 ("Segment 1"), 3.1.2.3 ("Segment 2"), 3.1.2.4 ("Segment 3A"), 3.1.2.5 ("Segment 3B"), 3.1.2.6 ("Segment 4"), 3.1.2.7 ("Getty Tap"), 3.1.2.8 ("Subtransmission Work at Carpinteria Substation"), 3.1.2.9 ("Subtransmission Work at Casitas Substation"), 3.1.2.10 ("Access and Spur Roads"), 3.1.2.11 ("66 kV Subtransmission Line Infrastructure"), 3.1.3 ("Telecommunications System"), 3.1.3.1 ("Telecommunications – Facilities at Existing Substations"), 3.1.3.2 ("Telecommunications Description") and 3.1.4 ("Other Major Work")], and illustrated in Figures 3.1-3 ("Subtransmission Duct Bank Detail"), 3.1-4a ("Types of Mechanically Stabilized Embankments"), 3.1-5 ("Typical Pole Design"), 3.1-7 ("SCE Telecommunications Conduit Installation Detail") and 3.1-8 ("Other Major Work, Subtransmission Structure and Conductor Removal").