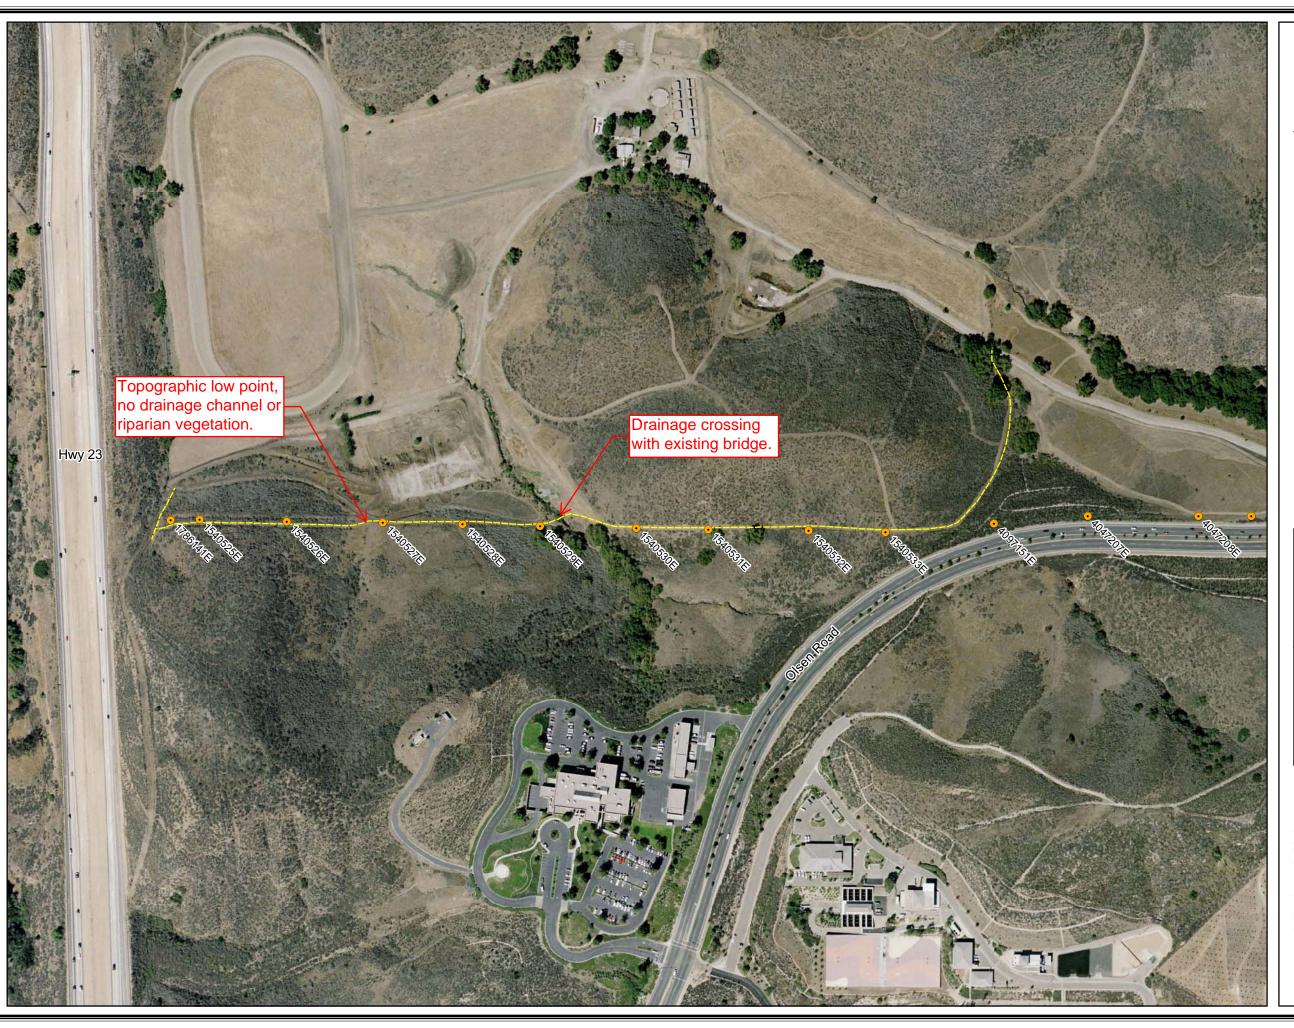

Presidential Substation Project
Access Roads Overview

Legend

Pres\_poles\_proposed\_20090619 exist\_pole

• TSP

• wood

--- Pres\_access\_20090625

Roger Overstreet SCE Corp Env, Health & Safety NAD 83 UTM Zone 11N

Features depicted herein are planning level accuracy, and intended for informational purposes only. Distances and locations may be distorted at this scale. Always consult with the proper legal documents or agencies regarding such features.