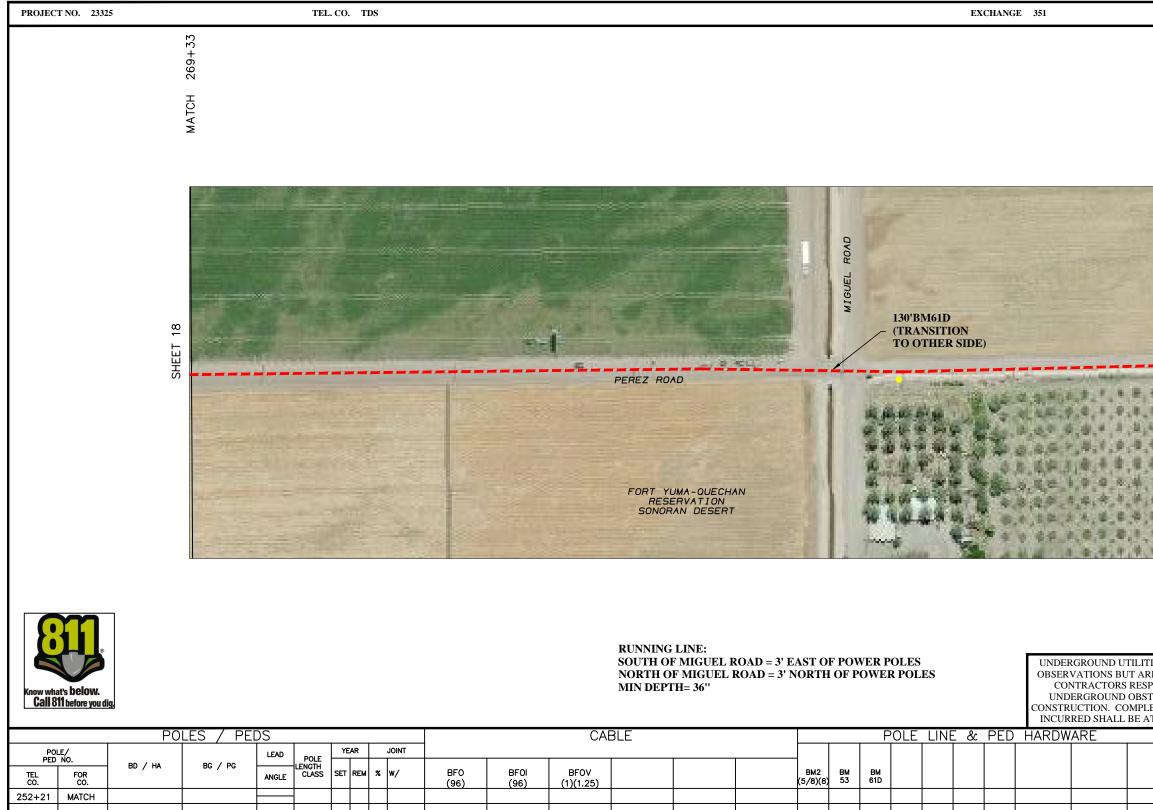

|                           |
|                                                                          |                           |
|                                                                          |                           |
|                                                                          |                           |
|                                                                          |                           |
|                                                                          |                           |
|                                                                          |                           |
|                                                                          |                           |



|            |            |         |         |       | LENCTU |     |       |      |             |              |                   |  |                 |          |           |  |  | 1 |   | 2 |
|------------|------------|---------|---------|-------|--------|-----|-------|------|-------------|--------------|-------------------|--|-----------------|----------|-----------|--|--|---|---|---|
| TEL<br>CO. | FOR<br>CO. | BD / HA | BG / PG | ANGLE | CLASS  | SET | REM 9 | ₹ w/ | BFO<br>(96) | BF0I<br>(96) | BFOV<br>(1)(1.25) |  | BM2<br>(5/8)(8) | BM<br>53 | BM<br>61D |  |  |   |   |   |
| 252+21     | MATCH      |         |         |       | -      |     |       |      |             |              |                   |  |                 |          |           |  |  |   |   | l |
|