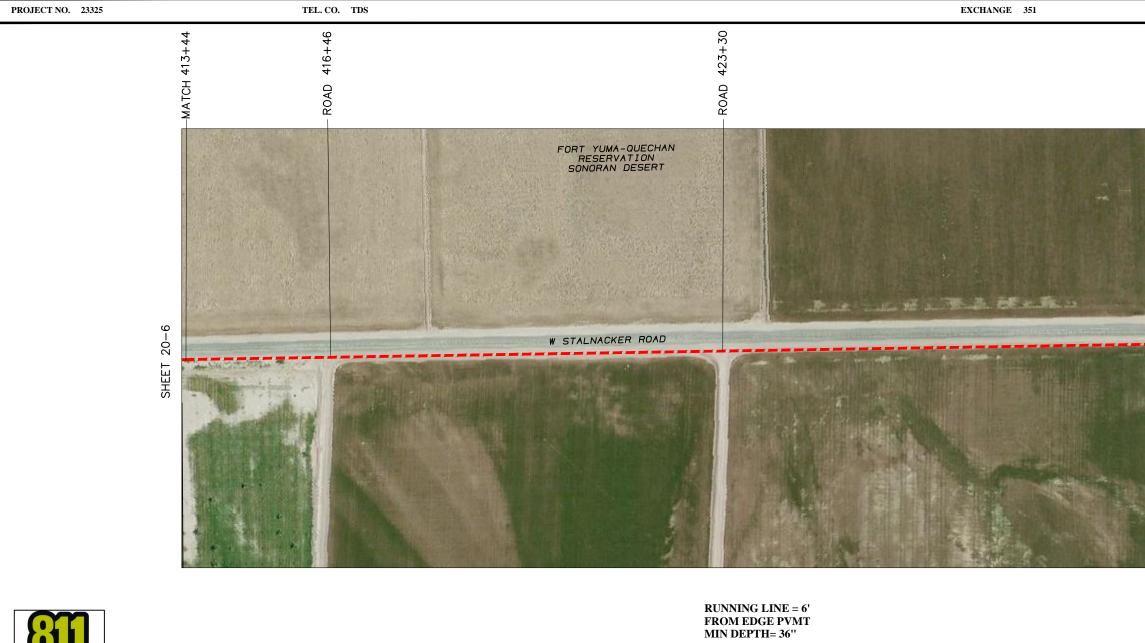

## APPENDIX A. PROJECT PLANS

RUNNING LINE = 3' FROM EDGE PVMT MIN DEPTH= 36''

UNDERGROUND UTILITI OBSERVATIONS BUT ARE CONTRACTORS RESP UNDERGROUND OBST CONSTRUCTION. COMPLE INCURRED SHALL BE AT

|            |               |         |           |       |                         |     |       |       |             |               |                   |     |   |                 |          |          |           |      |                |     |       | KED SHALL | DE A |
|------------|---------------|---------|-----------|-------|-------------------------|-----|-------|-------|-------------|---------------|-------------------|-----|---|-----------------|----------|----------|-----------|------|----------------|-----|-------|-----------|------|
|            |               | PC      | DLES / PE | DS    |                         |     |       |       |             |               | CA                | BLE |   |                 |          | F        | POLE      | LINE | <u>&amp;</u> E | PED | HARDW | ARE       |      |
| PC<br>PEC  | DLE/<br>D NO. |         |           | LEAD  | POLE                    | YEA | R     | JOINT |             | 1             |                   | 1   | 1 | _               |          |          |           |      |                |     |       |           |      |
| TEL<br>CO. | FOR<br>CO.    | BD / HA | BG / PG   | ANGLE | POLE<br>LENGTH<br>CLASS | SET | REM % | w/    | BFO<br>(96) | BFOIE<br>(96) | BFOV<br>(1)(1.25) |     |   | BM2<br>(5/8)(8) | BM<br>21 | BM<br>53 | BM<br>61D |      |                |     |       |           |      |
| 0+00       | со            |         |           |       |                         |     |       |       | 100         |               |                   |     |   |                 | 1        |          |           |      |                |     |       |           |      |
|            |               |         |           |       |                         |     |       |       |             |               |                   |     |   |                 |          |          |           |      |                |     |       |           |      |
| 0+64       | мн            |         |           |       |                         |     |       |       |             | 64            |                   |     |   |                 |          |          |           |      |                |     |       |           |      |
|            |               |         |           |       | -                       |     |       |       |             |               |                   |     |   |                 |          |          |           |      |                |     |       |           |      |
|            |               |         |           |       | _                       |     |       |       |             |               |                   |     |   |                 |          |          |           |      |                |     |       |           |      |
|            |               |         |           |       |                         |     |       |       |             |               |                   |     |   |                 |          |          |           |      |                |     |       |           |      |
|            |               |         |           |       |                         |     |       |       |             |               |                   |     |   |                 |          |          |           |      |                |     |       |           |      |
|            |               |         |           |       | -                       |     |       |       |             |               |                   |     |   |                 |          |          |           |      |                |     |       |           |      |
|            |               |         |           |       | -                       |     |       |       |             |               |                   |     |   |                 |          |          |           |      |                |     |       |           |      |
|            |               |         |           |       | -                       |     |       |       |             |               |                   |     |   |                 |          |          |           |      |                |     |       |           |      |
|            |               |         |           |       | -                       |     |       |       |             |               |                   |     |   |                 |          |          |           |      |                |     |       |           |      |
|            |               |         |           |       | -                       |     |       |       |             |               |                   |     |   |                 |          |          |           |      |                |     |       |           |      |
| TOTAL      |               |         |           |       |                         |     |       |       | 100         | 64            |                   |     |   |                 | 1        |          |           |      |                |     |       |           |      |