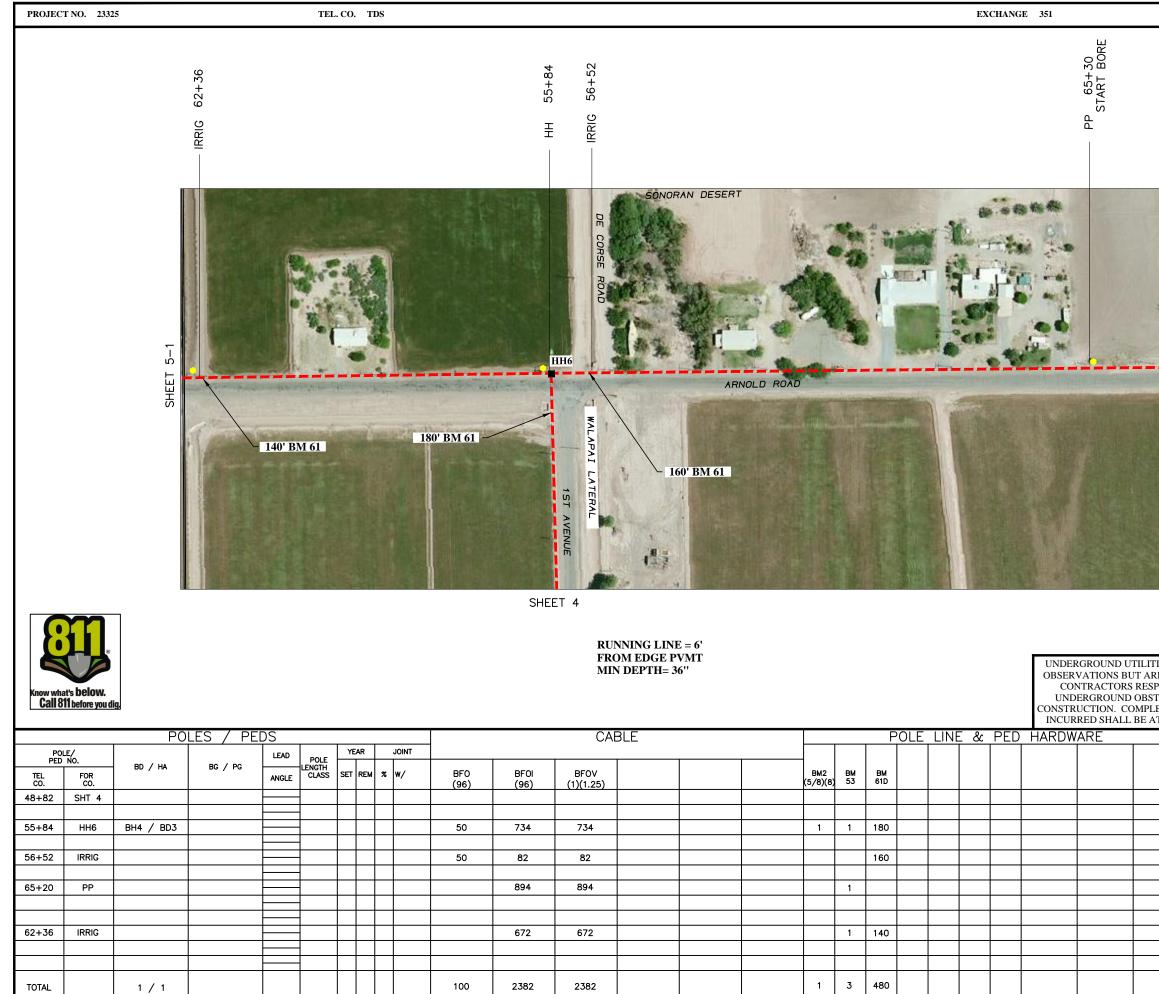

|                              |
|                                                                                                                                                                                                                                                      |                              |
|                                                                                                                                                                                                                                                      |                              |



|                                                                                                                                                                                                                            | ROUTE HA/HC                  |
|----------------------------------------------------------------------------------------------------------------------------------------------------------------------------------------------------------------------------|------------------------------|
|                                                                                                                                                                                                                            | SHEET 5 OF 27                |
|