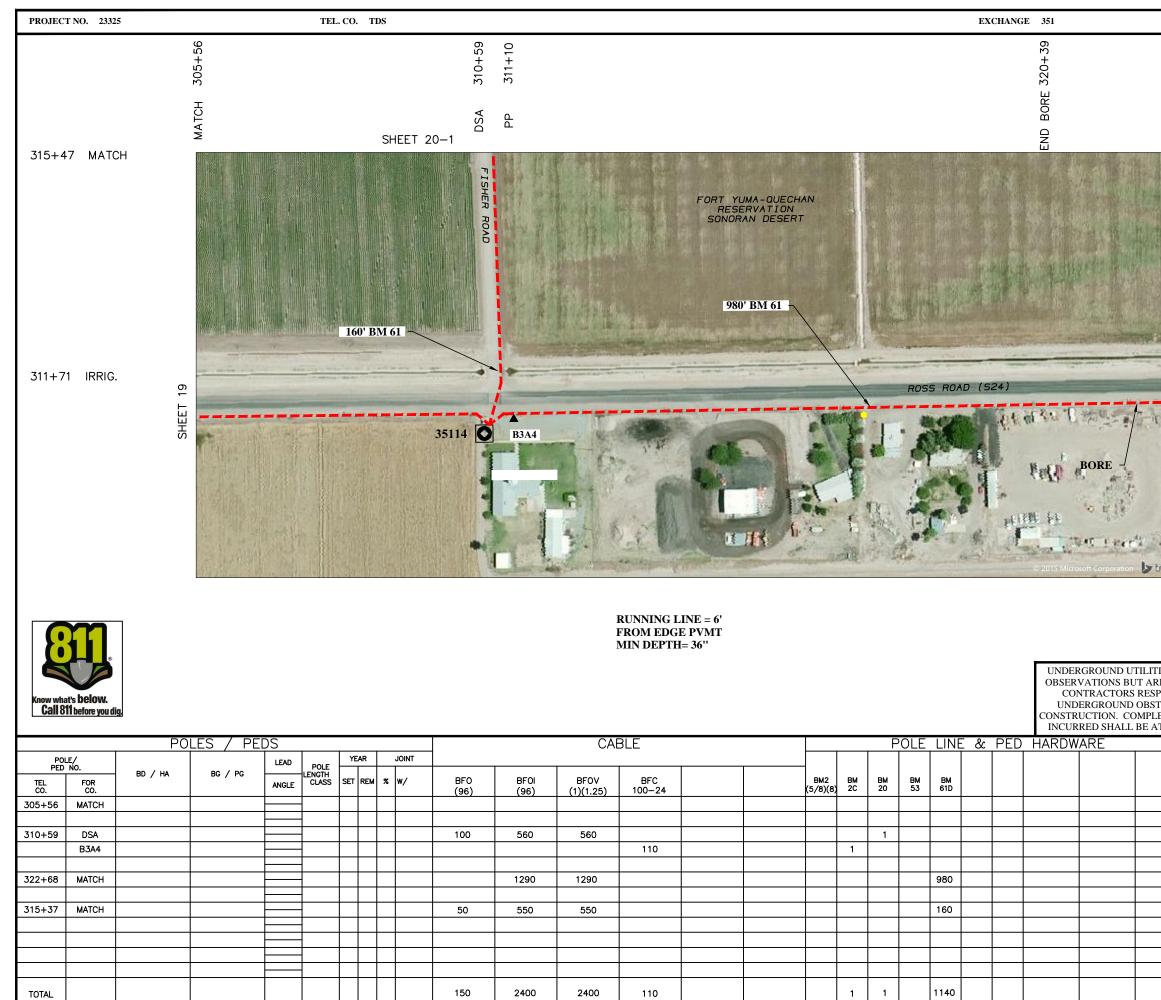

UNDERGROUND UTILITI OBSERVATIONS BUT ARI CONTRACTORS RESP UNDERGROUND OBST CONSTRUCTION. COMPLE INCURRED SHALL BE AT

|            |            | PO        | iles / pe | DS    |                         |     |      |   |       |             |              | CA                | BLE |   |   |                 |           | F        | POLE          | LINE | 26 E | PED | HARDW | /ARE |  |
|------------|------------|-----------|-----------|-------|-------------------------|-----|------|---|-------|-------------|--------------|-------------------|-----|---|---|-----------------|-----------|----------|---------------|------|------|-----|-------|------|--|
| PO<br>PED  | LE/<br>NO. |           |           | LEAD  | POLE                    | ľ   | 'EAR |   | JOINT |             | 1            | 1                 | 1   | 1 | 1 |                 |           |          |               |      |      |     |       |      |  |
| TEL<br>CO. | FOR<br>CO. | BD / HA   | BG / PG   | ANGLE | POLE<br>LENGTH<br>CLASS | SET | REM  | * | w/    | BFO<br>(96) | BF0I<br>(96) | BFOV<br>(1)(1.25) |     |   |   | BM2<br>(5/8)(8) | BM<br>55F | BM<br>61 | BM<br>60(4")S | 5    |      |     |       |      |  |
| 15+74      | SHT 2      |           |           |       | -                       |     |      |   |       |             |              |                   |     |   |   |                 |           |          |               |      |      |     |       |      |  |
|            |            |           |           |       | _                       |     |      |   |       |             |              |                   |     |   |   |                 |           |          |               |      |      |     |       |      |  |
| 22+14      | ннз        | BH2 / BD3 |           |       | _                       |     |      |   |       | 100         | 680          | 680               |     |   |   | 1               |           | 680      |               |      |      |     |       |      |  |
|            |            |           |           |       | _                       |     |      |   |       |             |              |                   |     |   |   |                 |           |          |               |      |      |     |       |      |  |
| 26+34      | HH4        | BH2 / BD3 |           |       | _                       |     |      |   |       | 100         | 454          | 454               |     |   |   | 1               | 2         |          | 420           |      |      |     |       |      |  |
|            |            |           |           |       | -                       |     |      |   |       |             |              |                   |     |   |   |                 |           |          |               |      |      |     |       |      |  |
| 28+98      | ROAD       |           |           |       | _                       |     |      |   |       |             | 292          | 292               |     |   |   |                 |           |          |               |      |      |     |       |      |  |
|            |            |           |           |       |                         |     |      |   |       |             |              |                   |     |   |   |                 |           |          |               |      |      |     |       |      |  |
|            |            |           |           |       |                         |     |      |   |       |             |              |                   |     |   |   |                 |           |          |               |      |      |     |       |      |  |
|            |            |           |           |       | -                       |     |      |   |       |             |              |                   |     |   |   |                 |           |          |               |      |      |     |       |      |  |
|            |            |           |           |       |                         |     |      |   |       |             |              |                   |     |   |   |                 |           |          |               |      |      |     |       |      |  |
|            |            |           |           |       | -                       |     |      |   |       |             |              |                   |     |   |   |                 |           |          |               |      |      |     |       |      |  |
| TOTAL      |            | 2 / 2     |           |       |                         |     |      |   |       | 200         | 1426         | 1426              |     |   |   | 2               | 2         | 680      | 420           |      |      |     |       |      |  |