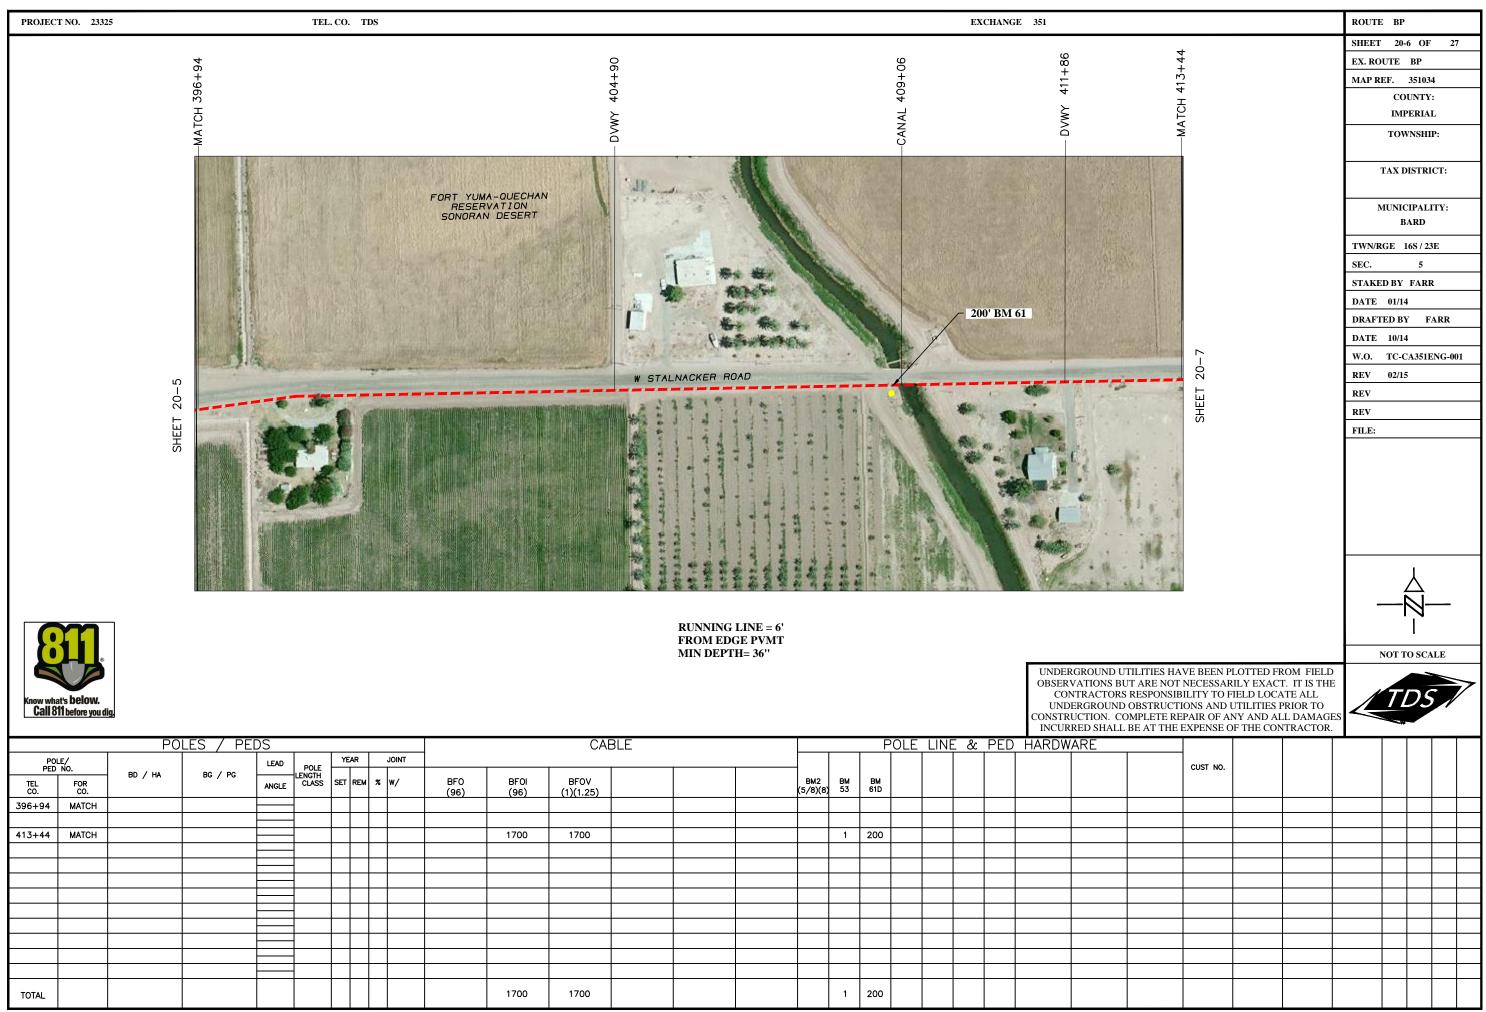

|                       |







UNDERGROUND UTILITI OBSERVATIONS BUT ARE CONTRACTORS RESP UNDERGROUND OBST CONSTRUCTION. COMPLE INCURRED SHALL BE AT

|            |            | PO      | LES / PE | DS    |                         |       |       |       |             |              | ĈA                | BLE | <br> |                 |          | F         | POLE | LINE | 28 E | PED | HARDW | /ARE |  |
|------------|------------|---------|----------|-------|-------------------------|-------|-------|-------|-------------|--------------|-------------------|-----|------|-----------------|----------|-----------|------|------|------|-----|-------|------|--|
| PO         | LE/<br>NO. |         |          | LEAD  | POLE                    | YEAF  | २     | JOINT |             |              |                   |     |