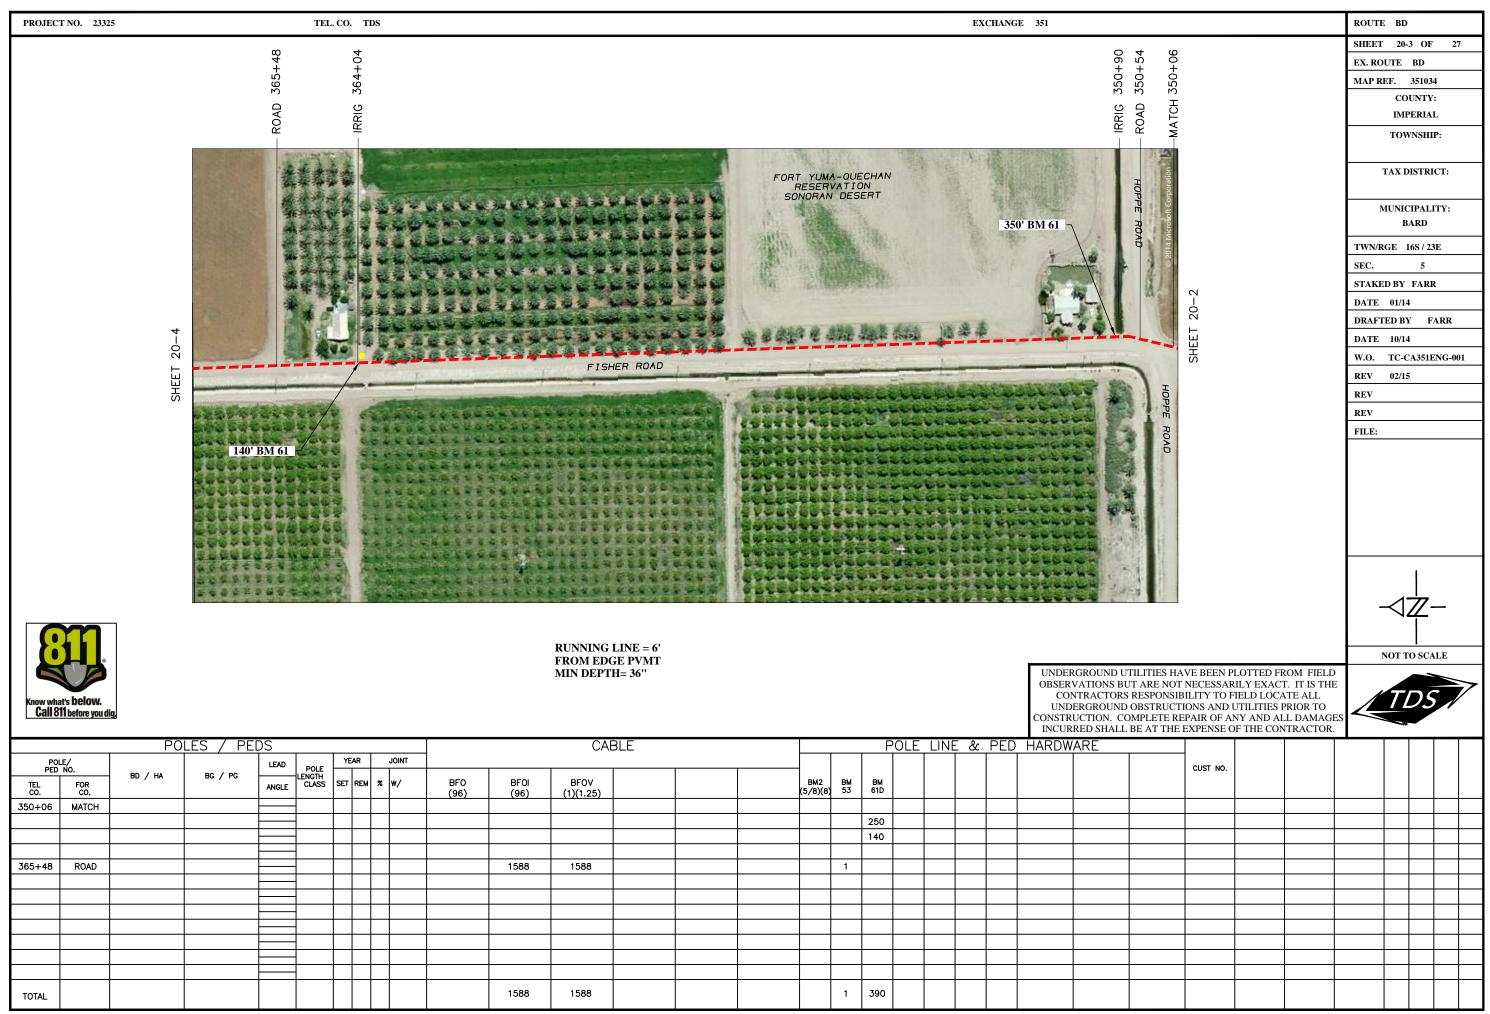

|     |       |      |     |
|            |            |         |           |       |                         |        |      |       |             |              |                   |     |   |                 |          |           |      |      |     |     |       |      |     |
|            |            |         |           |       |                         |        |      |       |             |              |                   |     |   |                 |          |           |      |      |     |     |       |      |     |
| TOTAL      |            |         |           |       |                         |        |      |       |             | 1794         | 1794              |     |   |                 | 1        | 200       |      |      |     |     |       |      |     |





TOTAL

| NUTE         BD           SHEET         204         OF         27           EX.ROUTE         BD         MAP REF.         35004           COUNTY:         IMPRIAL         TOWNSHIP:         Imprint           TAX DISTRICT:         MUNICIPALITY:         BARD           TWNRGE 165/22E         SEC.         S           STAKED BY         FARR         DATE           DATE         10/14         WO.           WO.         TCCASSIENC-001         REV           FILE:         Imprint         Imprint           DATE         10/14         Imprint           WO.         TCCASSIENC-001         REV           FILE:         Imprint         Imprint           Imprint         Imprint         Imprint           REV         FILE:         Imprint           Imprint         Imprint         Imprint           Impri