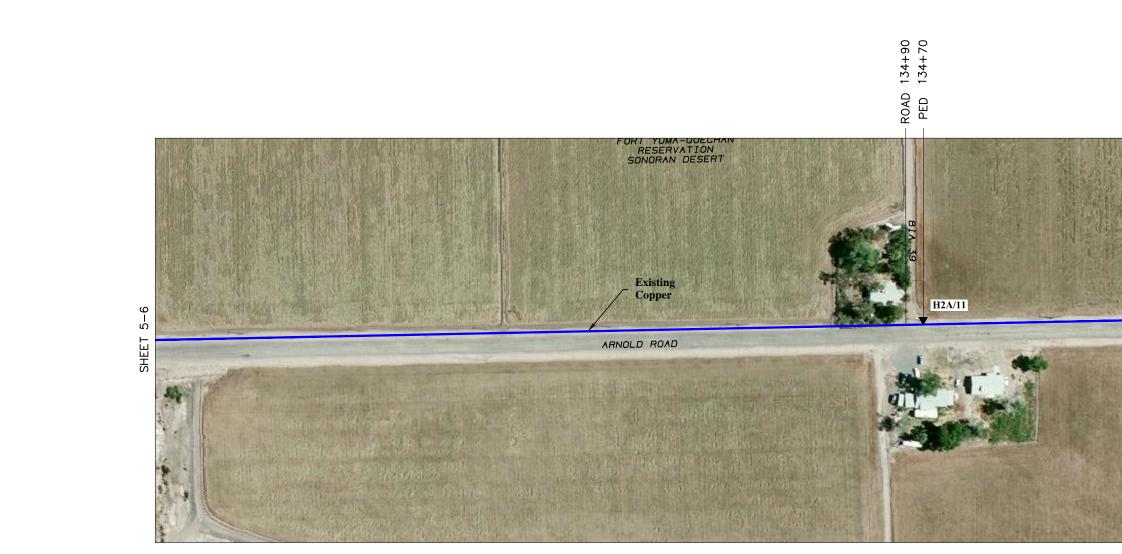

UNDERGROUND UTILITI OBSERVATIONS BUT ARI CONTRACTORS RESP UNDERGROUND OBST CONSTRUCTION. COMPLE INCURRED SHALL BE AT

|            |            |         |           |       |                         |        |     |       |             |              |                   |               |   |   |                 |          |          |          |           |     |     |       |      | DLA |
|------------|------------|---------|-----------|-------|-------------------------|--------|-----|-------|-------------|--------------|-------------------|---------------|---|---|-----------------|----------|----------|----------|-----------|-----|-----|-------|------|-----|
|            |            | PC      | DLES / PE | DS    |                         |        |     |       |             |              | CAI               | BLE           |   |   |                 |          | F        | POLE     | LINE      | & E | PED | HARDW | /ARE |     |
| PO<br>PED  | LE/<br>NO. |         |           | LEAD  | POLE                    | YEAR   |     | JOINT |             | 1            |                   | 1             | · | 1 | _               |          |          |          |           |     |     |       |      |     |
| TEL<br>CO. | FOR<br>CO. | BD / HA | BG / PG   | ANGLE | POLE<br>LENGTH<br>CLASS | set re | м % | w/    | BF0<br>(96) | BF0I<br>(96) | BFOV<br>(1)(1.25) | BFC<br>100-24 |   |   | BM2<br>(5/8)(8) | BM<br>2C | BM<br>20 | BM<br>53 | BM<br>61D |     |     |       |      |     |
| 80+10      | MATCH      |         |           |       |                         |        |     |       |             |              |                   |               |   |   |                 |          |          |          |           |     |     |       |      |     |
|            |            |         |           |       | -                       |        |     |       |             |              |                   |               |   |   |                 |          |          |          |           |     |     |       |      |     |
| 82+54      | ROAD       |         |           |       | -                       |        |     |       |             |              |                   |               |   |   |                 |          |          | 1        | 100       |     |     |       |      |     |
|            |            |         |           |       |                         |        |     |       |             |              |                   |               |   |   |                 |          |          |          |           |     |     |       |      |     |
| 82+54      | DSA        |         |           |       | -                       |        |     |       | 50          | 540          | 540               |               |   |   |                 |          | 1        |          | 230       |     |     |       |      |     |
|            |            |         |           |       | -                       |        |     |       |             |              |                   |               |   |   |                 |          |          |          |           |     |     |       |      |     |
| 82+58      | PH2A3      |         |           |       | -                       |        |     |       |             |              |                   | 300           |   |   |                 | 1        |          |          |           |     |     |       |      |     |
|            |            |         |           |       |                         |        |     |       |             |              |                   |               |   |   |                 |          |          |          |           |     |     |       |      |     |
|            |            |         |           |       |                         |        |     |       |             |              |                   |               |   |   |                 |          |          |          |           |     |     |       |      |     |
|            |            |         |           |       |                         |        |     |       |             |              |                   |               |   |   |                 |          |          |          |           |     |     |       |      |     |
|            |            |         |           |       | -                       |        |     |       |             |              |                   |               |   |   |                 |          |          |          |           |     |     |       |      |     |
|            |            |         |           |       |                         |        |     |       |             |              |                   |               |   |   |                 |          |          |          |           |     |     |       |      |     |
| TOTAL      |            |         |           |       |                         |        |     |       | 50          | 540          | 540               | 300           |   |   |                 | 1        | 1        | 1        | 330       |     |     |       |      |     |