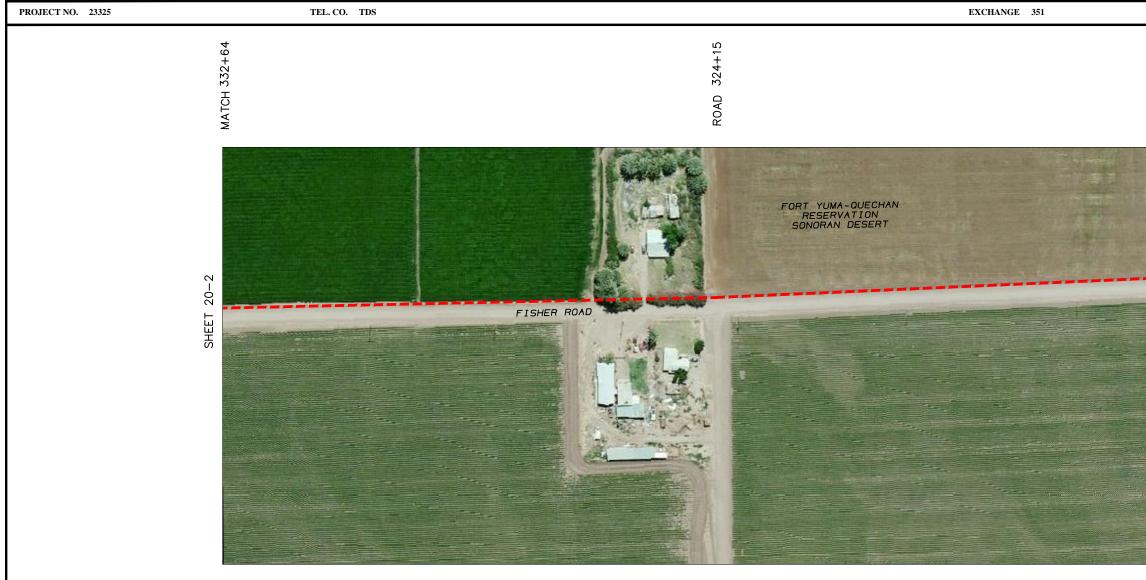

|                       |



RUNNING LINE = 6' FROM EDGE PVMT MIN DEPTH= 36''



|            | at's <b>below.</b><br>11 before you dig |         | LES / PEI | DS    |        |                  |     |       |             |              | CAI               | BLE |   |                 |          | F         | POLE | LINE | <u> </u> | PED | CONSTR<br>INCUR<br>HARDW | RED SHALL | BE AT T |
|------------|-----------------------------------------|---------|-----------|-------|--------|------------------|-----|-------|-------------|--------------|-------------------|-----|---|-----------------|----------|-----------|------|------|----------|-----|--------------------------|-----------|---------|
| POL<br>PED | LE/                                     |         |           | LEAD  | POLE   | YE/              | AR  | JOINT |