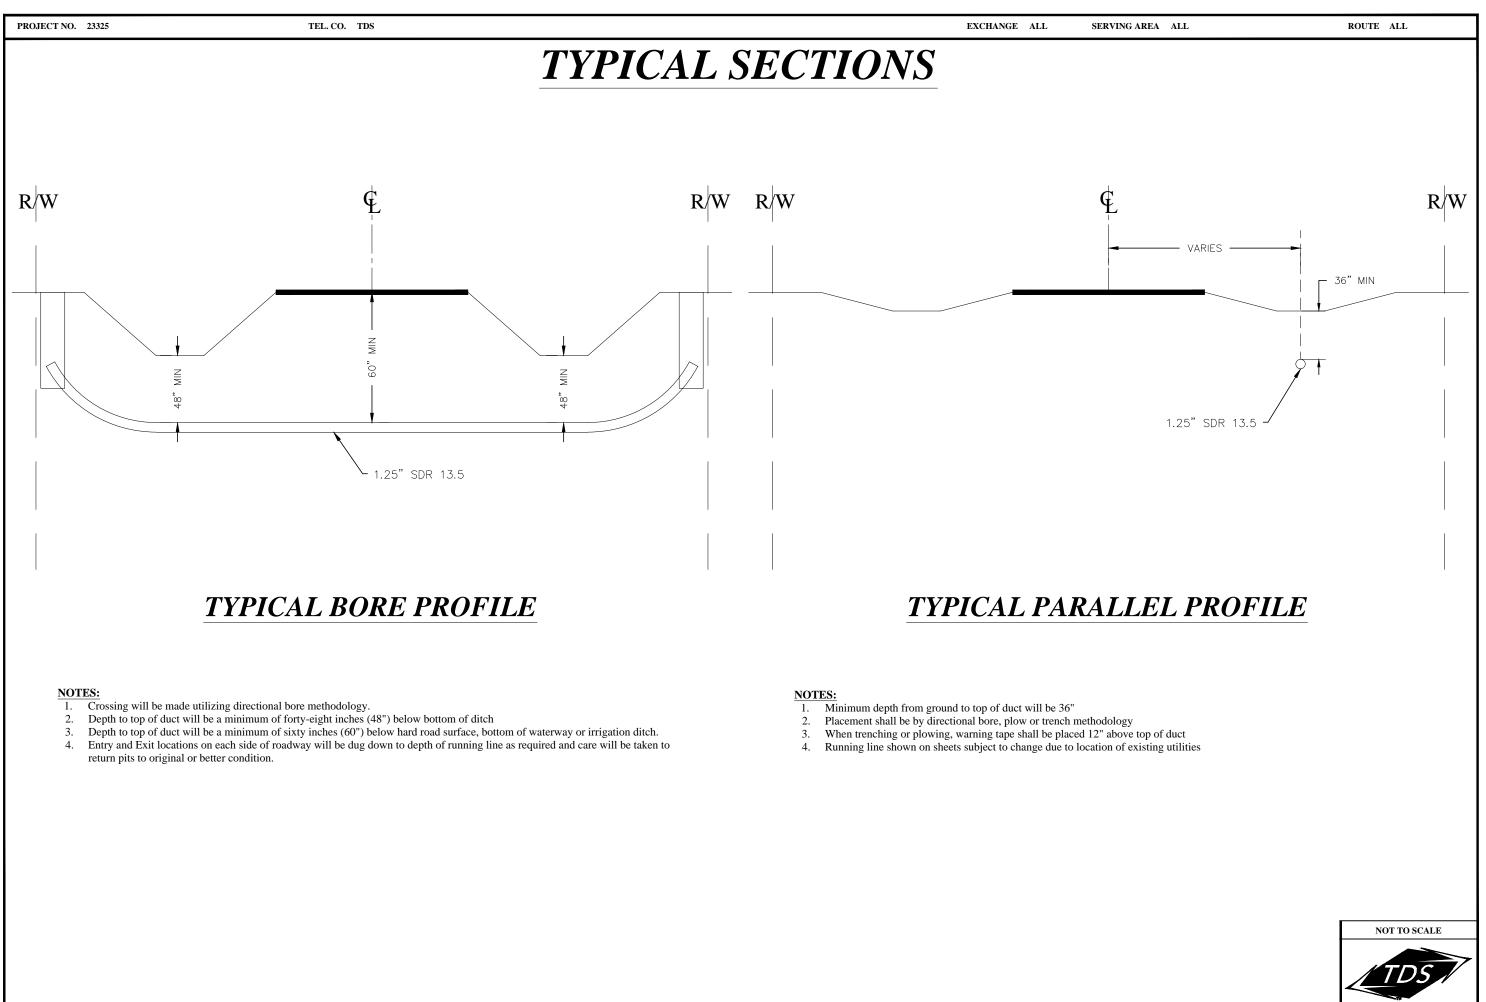

## APPENDIX A. PROJECT PLANS

RUNNING LINE = 3' FROM EDGE PVMT MIN DEPTH= 36''

UNDERGROUND UTILITI OBSERVATIONS BUT ARE CONTRACTORS RESP UNDERGROUND OBST CONSTRUCTION. COMPLE INCURRED SHALL BE AT

|            |               |         |           |       |                         |     |       |       |             |               |                   |     |   |                 |          |          |           |      |                |     |       | KED SHALL | DE A |
|------------|---------------|---------|-----------|-------|-------------------------|-----|-------|-------|-------------|---------------|-------------------|-----|---|-----------------|----------|----------|-----------|------|----------------|-----|-------|-----------|------|
|            |               | PC      | DLES / PE | DS    |                         |     |       |       |             |               | CA                | BLE |   |                 |          | F        | POLE      | LINE | <u>&amp;</u> E | PED | HARDW | ARE       |      |
| PC<br>PEC  | DLE/<br>D NO. |         |           | LEAD  | POLE                    | YEA | R     | JOINT |             | 1             |                   | 1   | 1 | _               |          |          |           |      |                |     |       |           |      |
| TEL<br>CO. | FOR<br>CO.    | BD / HA | BG / PG   | ANGLE | POLE<br>LENGTH<br>CLASS | SET | REM % | w/    | BFO<br>(96) | BFOIE<br>(96) | BFOV<br>(1)(1.25) |     |   | BM2<br>(5/8)(8) | BM<br>21 | BM<br>53 | BM<br>61D |      |                |     |       |           |      |
| 0+00       | со            |         |           |       |                         |     |       |       | 100         |               |                   |     |   |                 | 1        |          |           |      |                |     |       |           |      |
|            |               |         |           |       |                         |     |       |       |             |               |                   |     |   |                 |          |          |           |      |                |     |       |           |      |
| 0+64       | мн            |         |           |       |                         |     |       |       |             | 64            |                   |     |   |                 |          |          |           |      |                |     |       |           |      |
|            |               |         |           |       | -                       |     |       |       |             |               |                   |     |   |                 |          |          |           |      |                |     |       |           |      |
|            |               |         |           |       | _                       |     |       |       |             |               |                   |     |   |                 |          |          |           |      |                |     |       |           |      |
|            |               |         |           |       |                         |     |       |       |             |               |                   |     |   |                 |          |          |           |      |                |     |       |           |      |
|            |               |         |           |       |                         |     |       |       |             |               |                   |     |   |                 |          |          |           |      |                |     |       |           |      |
|            |               |         |           |       | -                       |     |       |       |             |               |                   |     |   |                 |          |          |           |      |                |     |       |           |      |
|            |               |         |           |       | -                       |     |       |       |             |               |                   |     |   |                 |          |          |           |      |                |     |       |           |      |
|            |               |         |           |       | -                       |     |       |       |             |               |                   |     |   |                 |          |          |           |      |                |     |       |           |      |
|            |               |         |           |       | -                       |     |       |       |             |               |                   |     |   |                 |          |          |           |      |                |     |       |           |      |
|            |               |         |           |       | -                       |     |       |       |             |               |                   |     |   |                 |          |          |           |      |                |     |       |           |      |
| TOTAL      |               |         |           |       |                         |     |       |       | 100         | 64            |                   |     |   |                 | 1        |          |           |      |                |     |       |           |      |