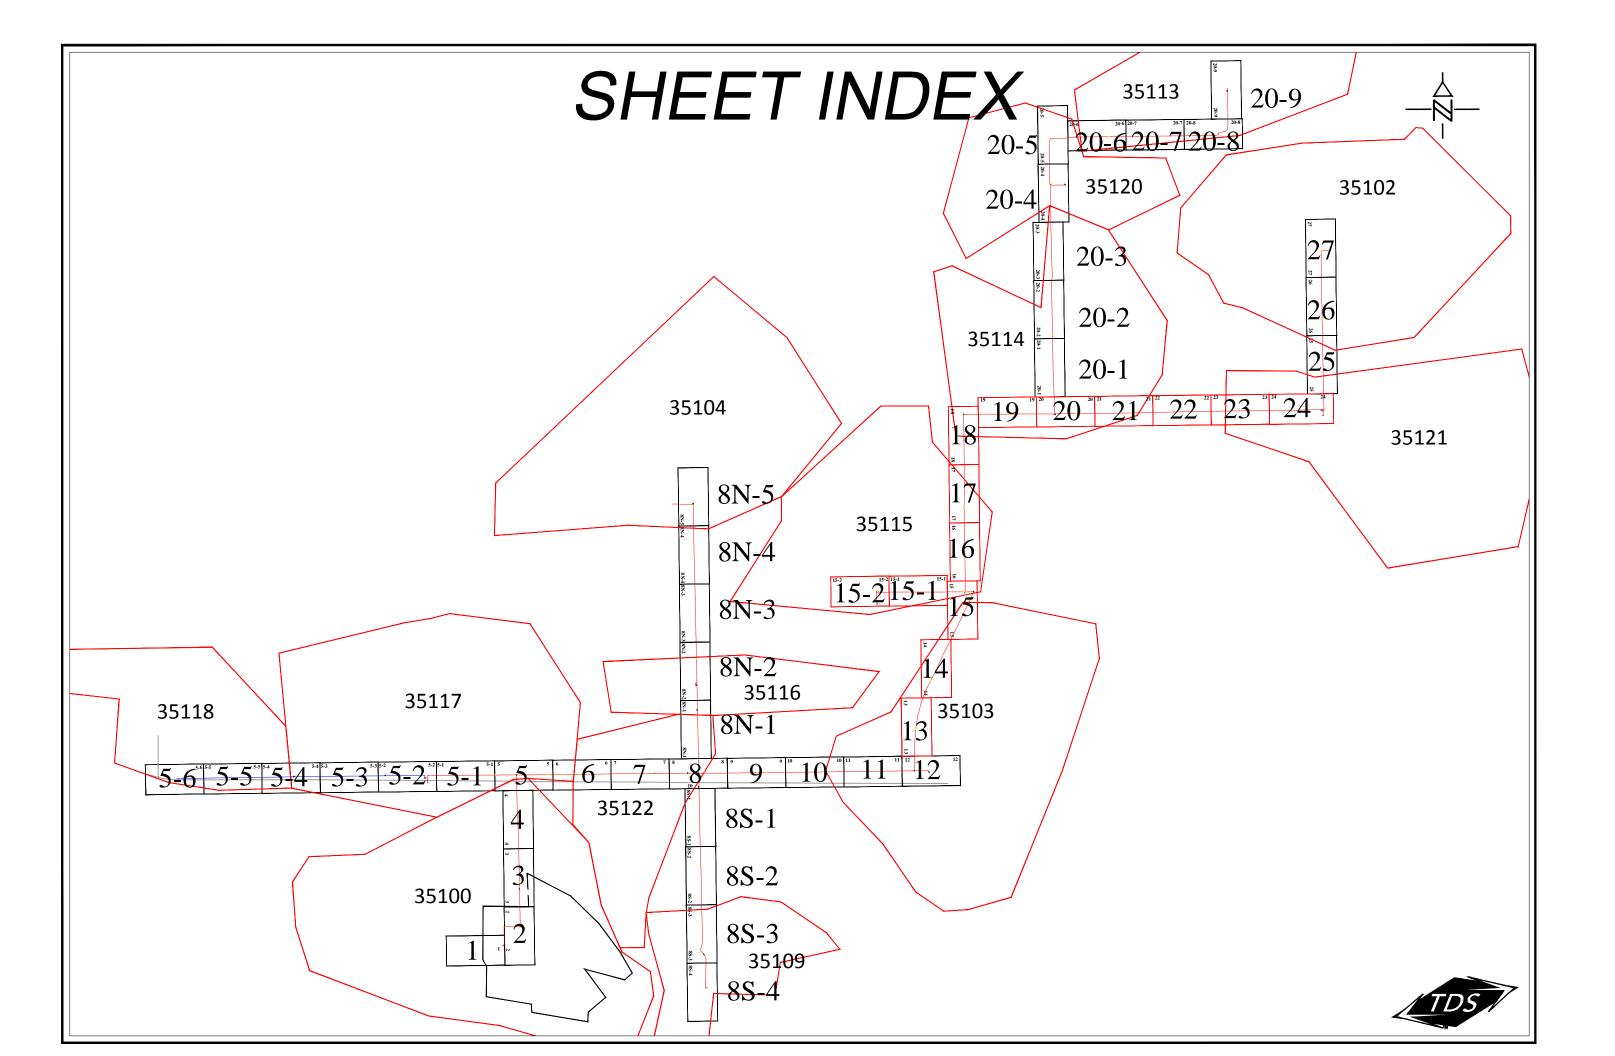

## APPENDIX A. PROJECT PLANS

RUNNING LINE = 3' FROM EDGE PVMT MIN DEPTH= 36''

UNDERGROUND UTILITI OBSERVATIONS BUT ARE CONTRACTORS RESP UNDERGROUND OBST CONSTRUCTION. COMPLE INCURRED SHALL BE AT

|            |               |         |           |       |                         |     |       |       |             |               |                   |     |   |                 |          |          |           |      |                |     |       | KED SHALL | DE A |
|------------|---------------|---------|-----------|-------|-------------------------|-----|-------|-------|-------------|---------------|-------------------|-----|---|-----------------|----------|----------|-----------|------|----------------|-----|-------|-----------|------|
|            |               | PC      | DLES / PE | DS    |                         |     |       |       |             |               | CA                | BLE |   |                 |          | F        | POLE      | LINE | <u>&amp;</u> E | PED | HARDW | ARE       |      |
| PC<br>PEC  | DLE/<br>D NO. |         |           | LEAD  | POLE                    | YEA | R     | JOINT |             | 1             |                   | 1   | 1 | _               |          |          |           |      |                |     |       |           |      |
| TEL<br>CO. | FOR<br>CO.    | BD / HA | BG / PG   | ANGLE | POLE<br>LENGTH<br>CLASS | SET | REM % | w/    | BFO<br>(96) | BFOIE<br>(96) | BFOV<br>(1)(1.25) |     |   | BM2<br>(5/8)(8) | BM<br>21 | BM<br>53 | BM<br>61D |      |                |     |       |           |      |
| 0+00       | со            |         |           |       |                         |     |       |       | 100         |               |                   |     |   |                 | 1        |          |           |      |                |     |       |           |      |
|            |               |         |           |       |                         |     |       |       |             |               |                   |     |   |                 |          |          |           |      |                |     |       |           |      |
| 0+64       | мн            |         |           |       |                         |     |       |       |             | 64            |                   |     |   |                 |          |          |           |      |                |     |       |           |      |
|            |               |         |           |       | -                       |     |       |       |             |               |                   |     |   |                 |          |          |           |      |                |     |       |           |      |
|            |               |         |           |       | _                       |     |       |       |             |               |                   |     |   |                 |          |          |           |      |                |     |       |           |      |
|            |               |         |           |       |                         |     |       |       |             |               |                   |     |   |                 |          |          |           |      |                |     |       |           |      |
|            |               |         |           |       |                         |     |       |       |             |               |                   |     |   |                 |          |          |           |      |                |     |       |           |      |
|            |               |         |           |       | -                       |     |       |       |             |               |                   |     |   |                 |          |          |           |      |                |     |       |           |      |
|            |               |         |           |       | -                       |     |       |       |             |               |                   |     |   |                 |          |          |           |      |                |     |       |           |      |
|            |               |         |           |       | -                       |     |       |       |             |               |                   |     |   |                 |          |          |           |      |                |     |       |           |      |
|            |               |         |           |       | -                       |     |       |       |             |               |                   |     |   |                 |          |          |           |      |                |     |       |           |      |
|            |               |         |           |       | -                       |     |       |       |             |               |                   |     |   |                 |          |          |           |      |                |     |       |           |      |
| TOTAL      |               |         |           |       |                         |     |       |       | 100         | 64            |                   |     |   |                 | 1        |          |           |      |                |     |       |           |      |