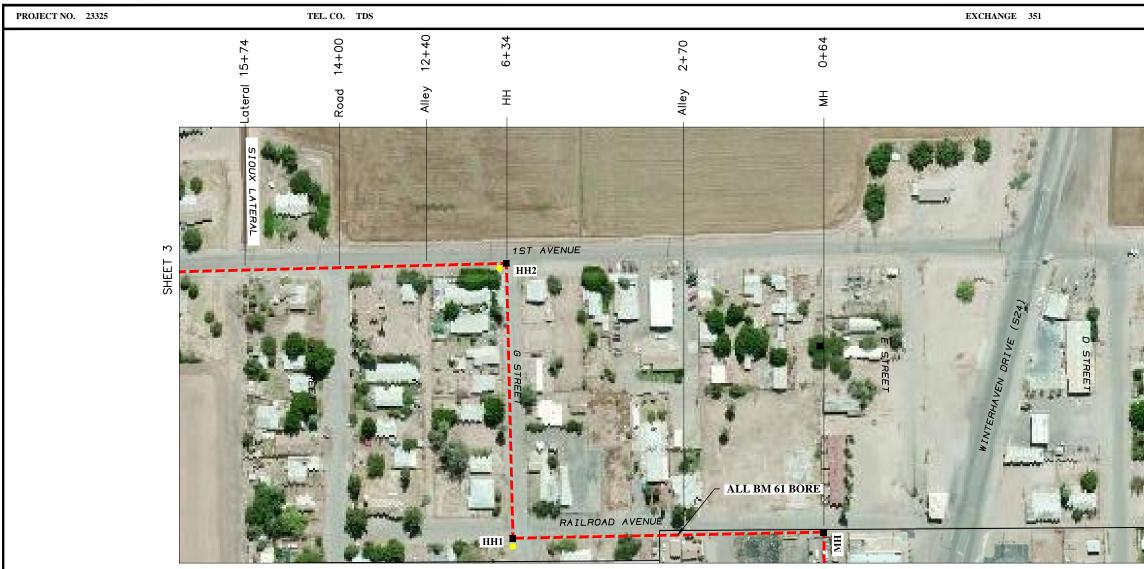

SHEET 1

RUNNING LINE = 3'- 6' FROM EDGE PVMT MIN DEPTH= 36''

UNDERGROUND UTILITH OBSERVATIONS BUT ARE CONTRACTORS RESPO UNDERGROUND OBSTI CONSTRUCTION. COMPLE INCURRED SHALL BE AT

|            |             |                 |                       |       |                         |     |     |      |             |              |                   |     |   |          |                 |          |           |      |      |     |     |       | KRED SHALL | BEAT |
|------------|-------------|-----------------|-----------------------|-------|-------------------------|-----|-----|------|-------------|--------------|-------------------|-----|---|----------|-----------------|----------|-----------|------|------|-----|-----|-------|------------|------|
|            |             | PC              | LES / PE              | DS    |                         |     |     |      |             |              | CA                | BLE |   |          |                 |          | F         | POLE | LINE | 8 Z | PED | HARDW | /ARE       |      |
| PO<br>PED  | DLE/<br>NO. | <b>DD</b> ( ))) | <b>DO</b> ( <b>DO</b> | LEAD  | POLE                    | YE/ | AR  | JOIN |             |              | 1                 | 1   | 1 | <u> </u> | _               |          |           |      |      |     |     |       |            |      |
| TEL<br>CO. | FOR<br>CO.  | BD / HA         | BG / PG               | ANGLE | POLE<br>LENGTH<br>CLASS | SET | REM | % w/ | BF0<br>(24) | BF0I<br>(96) | BFOV<br>(1)(1.25) |     |   |          | BM2<br>(5/8)(8) | BM<br>53 | BM<br>61D |      |      |     |     |       |            |      |
| 0+64       | SHT 1       |                 |                       |       | -                       |     |     |      |             |              |                   |     |   |          |                 |          |           |      |      |     |     |       |            |      |
| 6+34       | HH1         | BH2             |                       |       |                         |     | _   |      |             | 610          | 610               |     |   |          |                 | 1        | 610       |      |      |     |     |       |            |      |
| 0104       |             | DHZ             |                       |       | -                       |     | -   |      |             | 010          | 010               |     |   |          |                 | '        |           |      |      |     |     |       |            |      |
| 11+12      | HH2         | BH2             |                       |       |                         |     |     |      |             | 512          | 512               |     |   |          |                 | 1        | 512       |      |      |     |     |       |            |      |
| 45.74      |             |                 |                       |       | -                       |     | _   | _    |             |              | 400               |     |   |          |                 |          | 100       |      |      |     |     |       |            |      |
| 15+74      | Lateral     |                 |                       |       |                         |     | +   |      |             | 496          | 496               |     |   |          |                 |          | 496       |      |      |     |     |       |            |      |
|            |             |                 |                       |       | -                       |     |     |      |             |              |                   |     |   |          |                 |          |           |      |      |     |     |       |            |      |
|            |             |                 |                       |       | -                       |     |     |      |             |              |                   |     |   |          |                 |          |           |      |      |     |     |       |            |      |
|            |             |                 |                       |       | -                       |     | _   | _    |             |              |                   |     |   |          |                 |          |           |      |      |     |     |       |            |      |
|            |             |                 |                       |       | 1                       |     | -   | _    |             |              |                   |     |   |          |                 |          |           |      |      |     |     |       |            |      |
| TOTAL      |             | 2               |                       |       |                         |     |     |      |             | 1618         | 1618              |     |   |          |                 | 2        | 1618      |      |      |     |     |       |            |      |