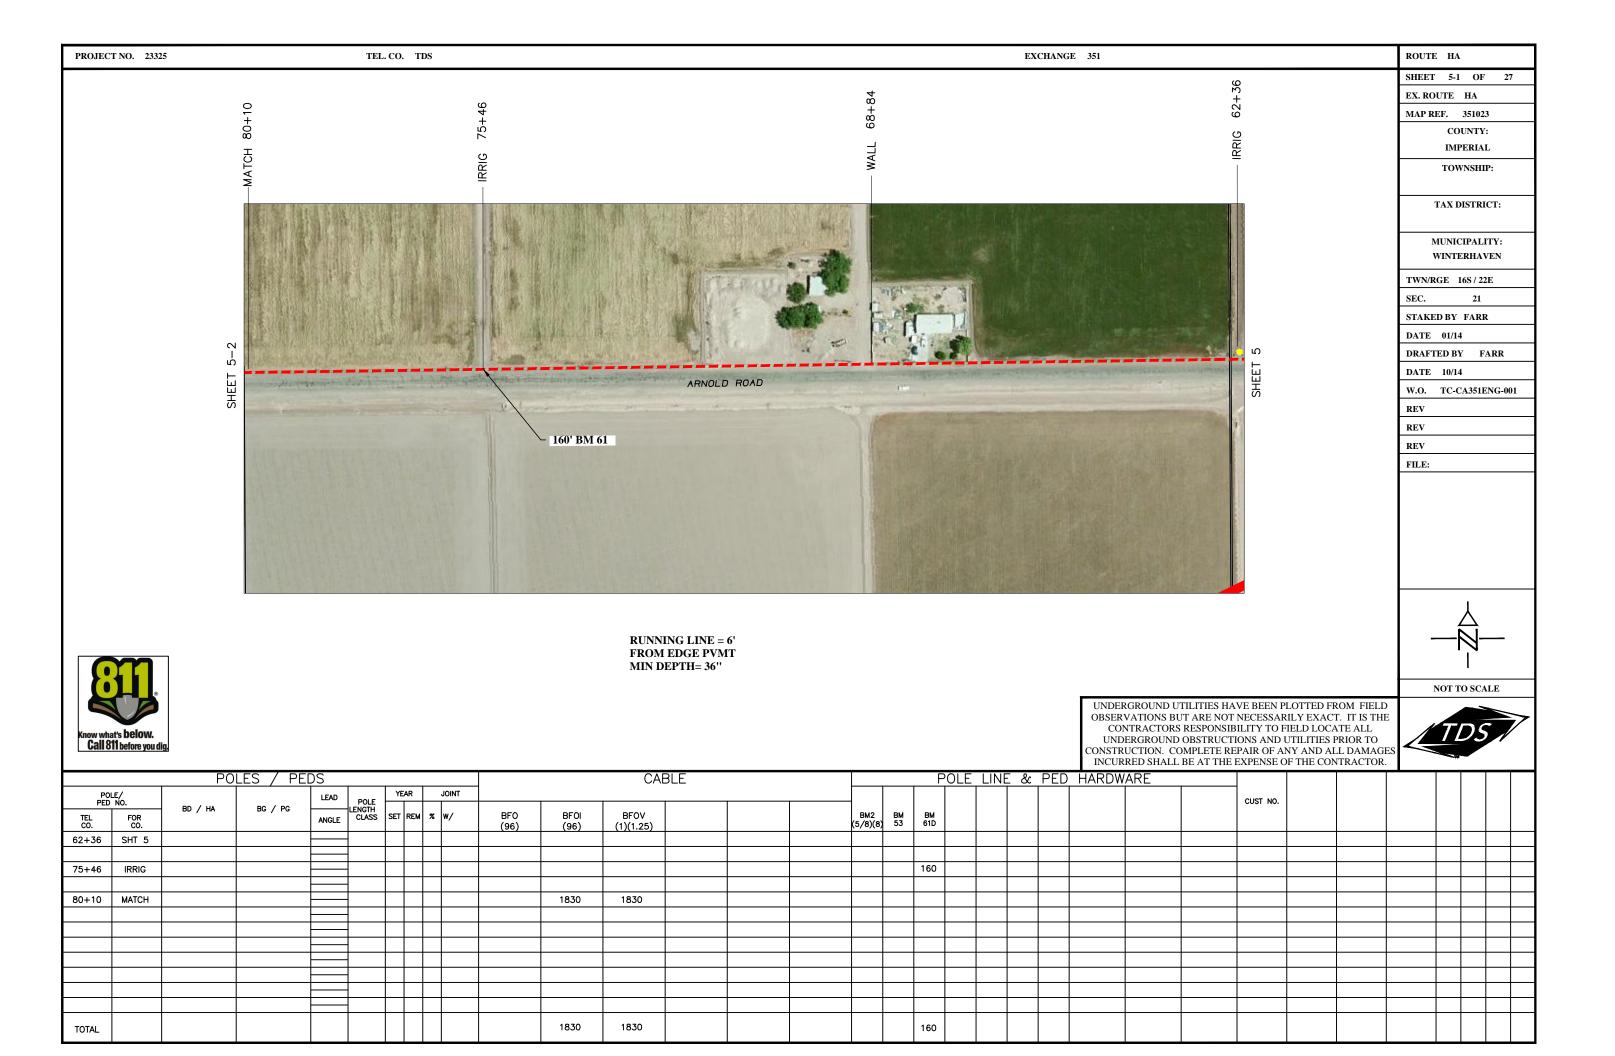

|                                                                                                                                                                                                                            | ROUTE HA/HC                  |
|----------------------------------------------------------------------------------------------------------------------------------------------------------------------------------------------------------------------------|------------------------------|
|                                                                                                                                                                                                                            | SHEET 5 OF 27                |
|                                                                                                                                                                                                                            | EX. ROUTE HA/HC              |
|                                                                                                                                                                                                                            | MAP REF. 351027              |
|                                                                                                                                                                                                                            | COUNTY:                      |
|                                                                                                                                                                                                                            | IMPERIAL                     |
|                                                                                                                                                                                                                            | TOWNSHIP:                    |
|                                                                                                                                                                                                                            | TAX DISTRICT:                |
|                                                                                                                                                                                                                            | MUNICIPALITY:<br>WINTERHAVEN |
|                                                                                                                                                                                                                            | TWN/RGE 16S / 22E            |
|                                                                                                                                                                                                                            | SEC. 21                      |
|                                                                                                                                                                                                                            | STAKED BY FARR               |
|                                                                                                                                                                                                                            | DATE 01/14                   |
|                                                                                                                                                                                                                            | DRAFTED BY FARR              |
|                                                                                                                                                                                                                            | DATE 10/14                   |
| ω                                                                                                                                                                                                                          | W.O. TC-CA351ENG-001         |
| SHEET                                                                                                                                                                                                                      | REV                          |
| iiii iiiiiiiiiiiiiiiiiiiiiiiiiiiiiiii                                                                                                                                                                                      |                              |
|                                                                                                                                                                                                                            | REV                          |
|                                                                                                                                                                                                                            | REV                          |
|                                                                                                                                                                                                                            | FILE:                        |
|                                                                                                                                                                                                                            |                              |
|                                                                                                                                                                                                                            |                              |
|                                                                                                                                                                                                                            | NOT TO SCALE                 |
| FIES HAVE BEEN PLOTTED FROM FIELD<br>RE NOT NECESSARILY EXACT. IT IS THE<br>PONSIBILITY TO FIELD LOCATE ALL<br>TRUCTIONS AND UTILITIES PRIOR TO<br>.ETE REPAIR OF ANY AND ALL DAMAGES<br>NT THE EXPENSE OF THE CONTRACTOR. | TDS                          |
|                                                                                                                                                                                                                            |                              |
| CUST NO.                                                                                                                                                                                                                   | HBFO H01<br>(96)             |
|                                                                                                                                                                                                                            |                              |
|                                                                                                                                                                                                                            |                              |
|                                                                                                                                                                                                                            |                              |
|                                                                                                                                                                                                                            | 1 12                         |
|                                                                                                                                                                                                                            | 1 12                         |
|                                                                                                                                                                                                                            |                              |
|                                                                                                                                                                                                                            |                              |
|                                                                                                                                                                                                                            |                              |
|                                                                                                                                                                                                                            |                              |
|                                                                                                                                                                                                                            |                              |
|                                                                                                                                                                                                                            |                              |
|                                                                                                                                                                                                                            |                              |
|                                                                                                                                                                                                                            |                              |

UNDERGROUND UTILITI OBSERVATIONS BUT ARI CONTRACTORS RESP UNDERGROUND OBST CONSTRUCTION. COMPLE INCURRED SHALL BE AT

|            |            |         |           |       |                         |        |     |       |             |              |                   |               |   |   |                 |          |          |          |           |     |     |       |      | DLA |
|------------|------------|---------|-----------|-------|-------------------------|--------|-----|-------|-------------|--------------|-------------------|---------------|---|---|-----------------|----------|----------|----------|-----------|-----|-----|-------|------|-----|
|            |            | PC      | DLES / PE | DS    |                         |        |     |       |             |              | CAI               | BLE           |   |   |                 |          | F        | POLE     | LINE      | & E | PED | HARDW | /ARE |     |
| PO<br>PED  | LE/<br>NO. |         |           | LEAD  | POLE                    | YEAR   |     | JOINT |             | 1            |                   | 1             | · | 1 | _               |          |          |          |           |     |     |       |      |     |
| TEL<br>CO. | FOR<br>CO. | BD / HA | BG / PG   | ANGLE | POLE<br>LENGTH<br>CLASS | set re | м % | w/    | BF0<br>(96) | BF0I<br>(96) | BFOV<br>(1)(1.25) | BFC<br>100-24 |   |   | BM2<br>(5/8)(8) | BM<br>2C | BM<br>20 | BM<br>53 | BM<br>61D |     |     |       |      |     |
| 80+10      | MATCH      |         |           |       |                         |        |     |       |             |              |                   |               |   |   |                 |          |          |          |           |     |     |       |      |     |
|            |            |         |           |       | -                       |        |     |       |             |              |                   |               |   |   |                 |          |          |          |           |     |     |       |      |     |
| 82+54      | ROAD       |         |           |       | -                       |        |     |       |             |              |                   |               |   |   |                 |          |          | 1        | 100       |     |     |       |      |     |
|            |            |         |           |       |                         |        |     |       |             |              |                   |               |   |   |                 |          |          |          |           |     |     |       |      |     |
| 82+54      | DSA        |         |           |       | -                       |        |     |       | 50          | 540          | 540               |               |   |   |                 |          | 1        |          | 230       |     |     |       |      |     |
|            |            |         |           |       | -                       |        |     |       |             |              |                   |               |   |   |                 |          |          |          |           |     |     |       |      |     |
| 82+58      | PH2A3      |         |           |       | -                       |        |     |       |             |              |                   | 300           |   |   |                 | 1        |          |          |           |     |     |       |      |     |
|            |            |         |           |       |                         |        |     |       |             |              |                   |               |   |   |                 |          |          |          |           |     |     |       |      |     |
|            |            |         |           |       |                         |        |     |       |             |              |                   |               |   |   |                 |          |          |          |           |     |     |       |      |     |
|            |            |         |           |       |                         |        |     |       |             |              |                   |               |   |   |                 |          |          |          |           |     |     |       |      |     |
|            |            |         |           |       | -                       |        |     |       |             |              |                   |               |   |   |                 |          |          |          |           |     |     |       |      |     |
|            |            |         |           |       |                         |        |     |       |             |              |                   |               |   |   |                 |          |          |          |           |     |     |       |      |     |
| TOTAL      |            |         |           |       |                         |        |     |       | 50          | 540          | 540               | 300           |   |   |                 | 1        | 1        | 1        | 330       |     |     |       |      |     |