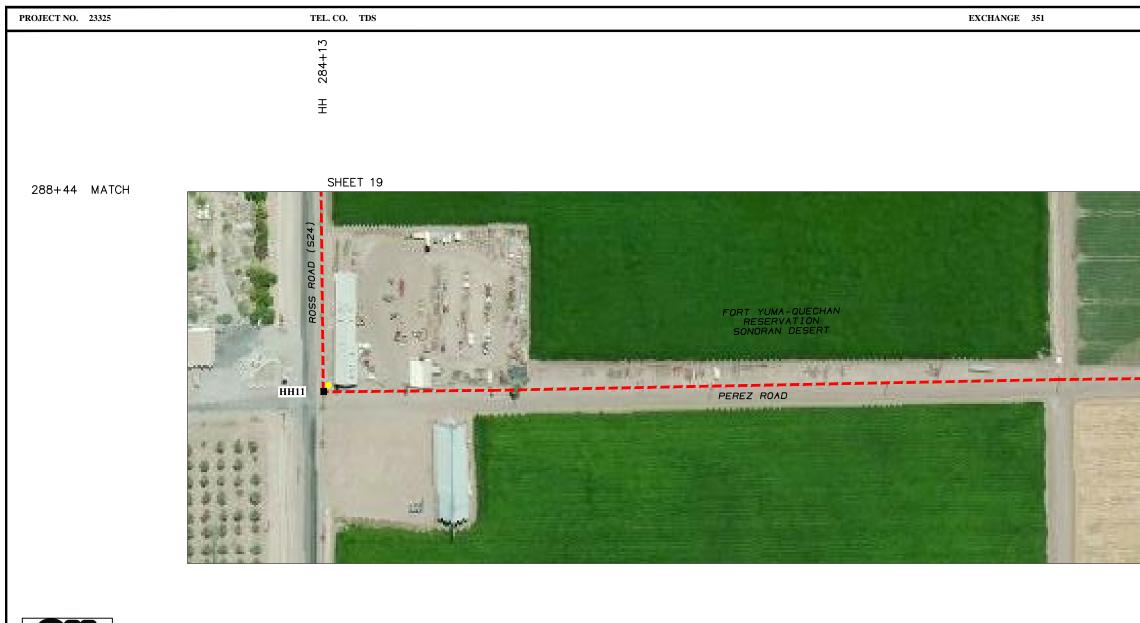

|   |                                       |                  |             |        |    |
|                          |           |                          |              |   |                                       |                  |             |        |    |
|                          |           |                          |              |   |                                       |                  |             |        |    |
|                          |           |                          |              |   |                                       |                  |             |        |    |
|                          |           | l                        |              | I |                                       |                  |             |        |    |





RUNNING LINE: PEREZ ROAD = 3' WEST OF POWER POLES ROSS ROAD = 6' FROM EDGE PVMT MIN DEPTH= 36''

UNDERGROUND UTILITI OBSERVATIONS BUT ARI CONTRACTORS RESP UNDERGROUND OBST CONSTRUCTION. COMPLE INCURRED SHALL BE AT

|            |            |           |           |       |                         |     |     |       |             |              |                   |     |   |   |                 |          |           |      |      |     |     |       | KED SHALL | DLI |
|------------|------------|-----------|-----------|-------|-------------------------|-----|-----|-------|-------------|--------------|-------------------|-----|---|---|-----------------|----------|-----------|------|------|-----|-----|-------|-----------|-----|
|            |            | PO        | iles / pe | DS