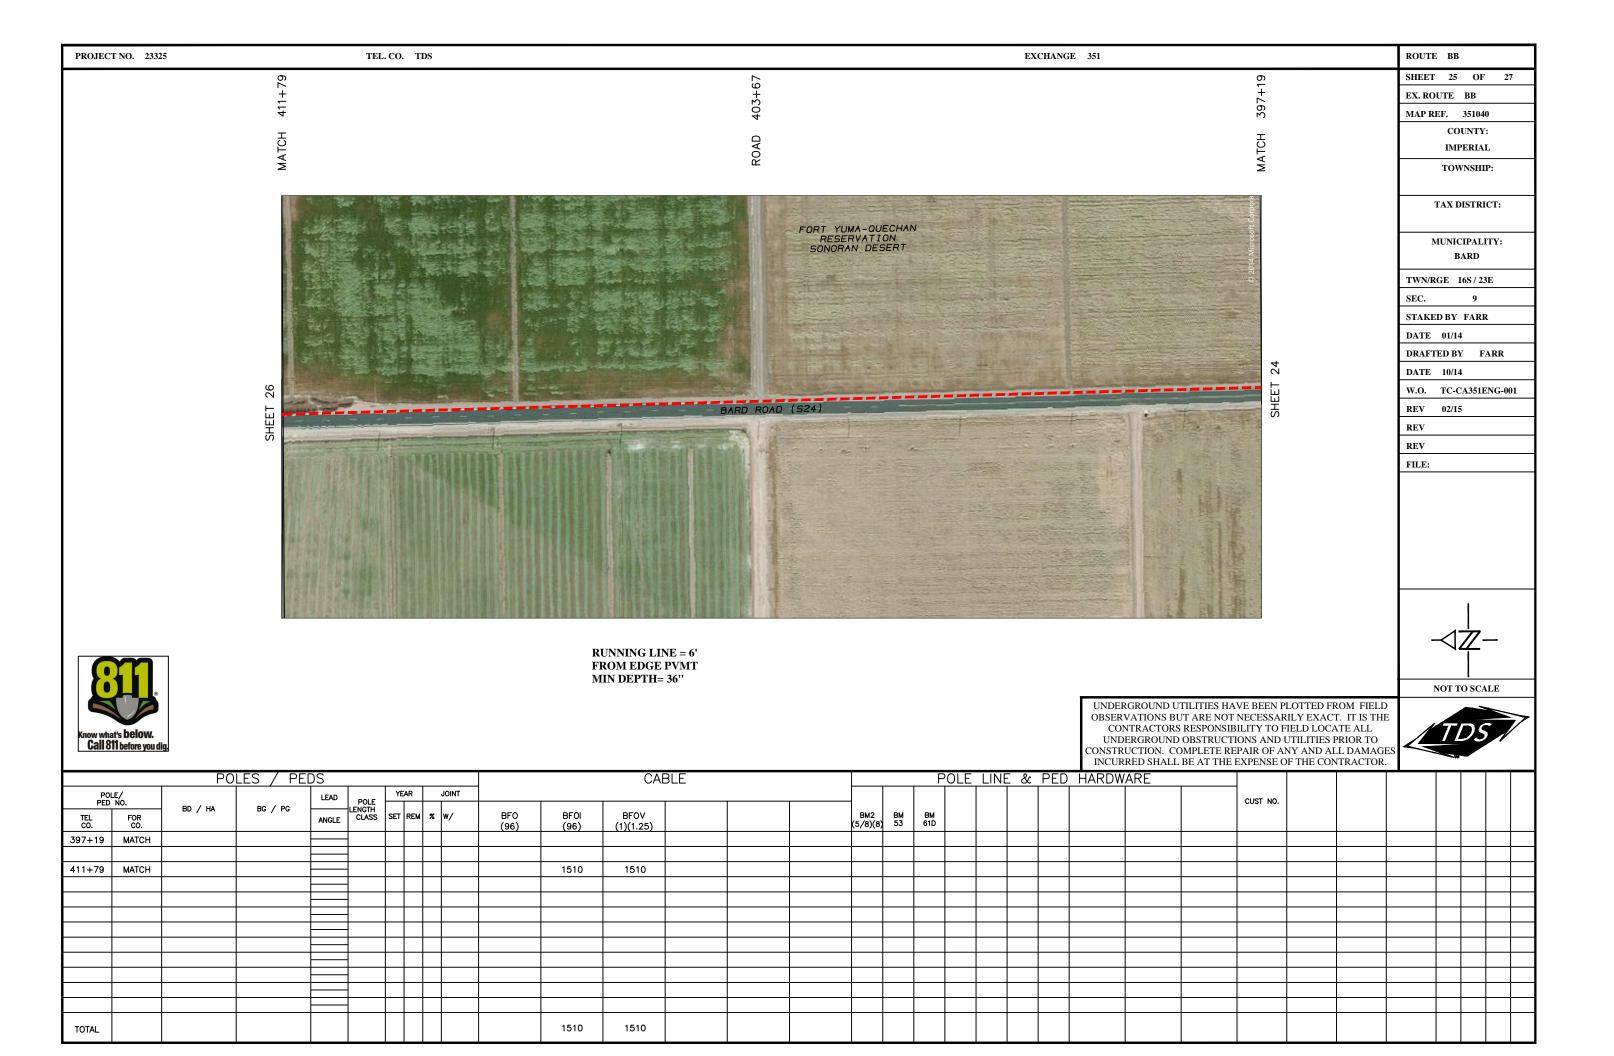

|            |         |          |       | -                       |        |      |       |             |              |                   |               |  |                 |          |          |           |                |     |       |     |  |
|            |            |         |          |       | _                       |        |      |       |             |              |                   |               |  |                 |          |          |           |                |     |       |     |  |
| TOTAL      |            |         |          |       |                         |        |      |       | 100         | 2480         | 2660              | 110           |  |                 | 1        | 1        | 170       |                |     |       |     |  |







RUNNING LINE = 6' FROM EDGE PVMT MIN DEPTH= 36''

|                    |                                        |         |         |       |                         |         |     |       |             |              |                   |  | - 00 |                 |          |              |     |       |     |  |                                        |                                                                                |                                          |
|--------------------|----------------------------------------|---------|---------|-------|-------------------------|---------|-----|-------|-------------|--------------|-------------------|--|------|-----------------|----------|--------------|-----|-------|-----|--|----------------------------------------|---