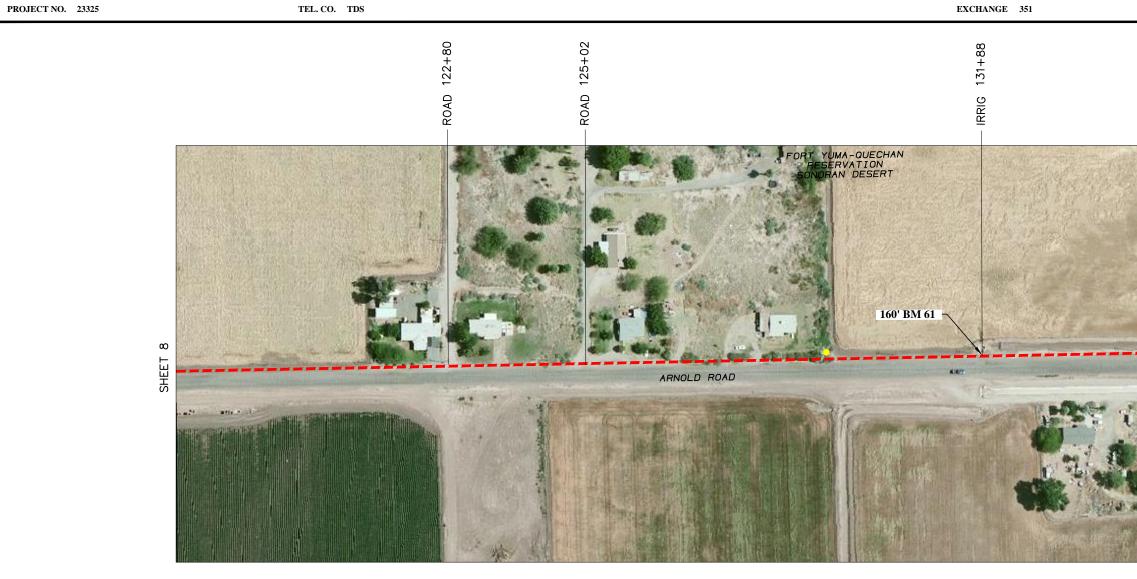

|                       |                      |



RUNNING LINE = 6' FROM EDGE PVMT MIN DEPTH= 36''



|            | nat's below.<br>Bill before you d |         | les / pe | DS    |                         |     |     |       | 1           |              | CA                | BLE |       | 1               |          | F         | POLE     | LIN | E & | PED | OBSER<br>CO<br>UNE<br>CONSTR | RGROUND U<br>VATIONS BU<br>NTRACTORS<br>EERGROUND<br>LUCTION. CO<br>RED SHALL<br>/ARE | UT ARE N<br>S RESPON<br>OBSTRU<br>OMPLETH |
|------------|-----------------------------------|---------|----------|-------|-------------------------|-----|-----|-------|-------------|--------------|-------------------|-----|-------|-----------------|----------|-----------|----------|-----|-----|-----|------------------------------|-----------------------------------