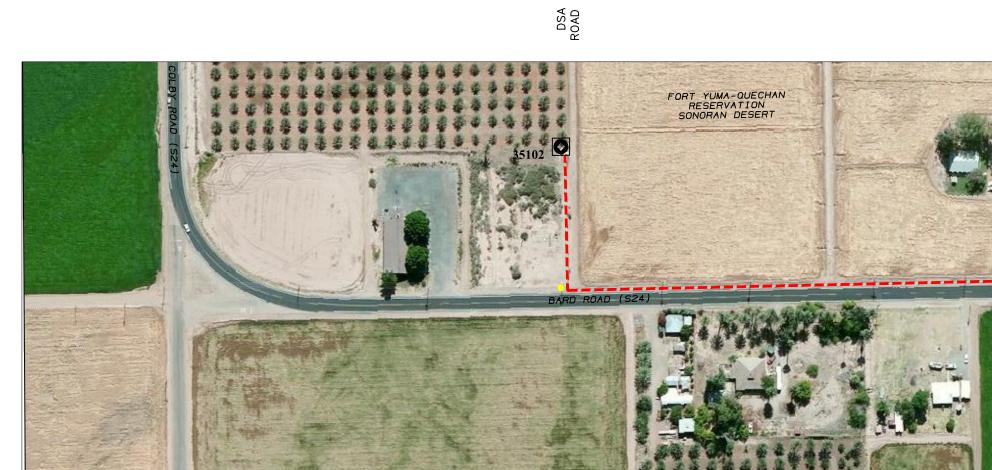

UNDERGROUND UTILITI OBSERVATIONS BUT ARI CONTRACTORS RESP UNDERGROUND OBST CONSTRUCTION. COMPLE INCURRED SHALL BE AT

|            |            |         |           |       |                         |        |     |       |             |              |                   |               |   |   |                 |          |          |          |           |     |     |       |      | DLA |
|------------|------------|---------|-----------|-------|-------------------------|--------|-----|-------|-------------|--------------|-------------------|---------------|---|---|-----------------|----------|----------|----------|-----------|-----|-----|-------|------|-----|
|            |            | PC      | DLES / PE | DS    |                         |        |     |       |             |              | CAI               | BLE           |   |   |                 |          | F        | POLE     | LINE      | & E | PED | HARDW | /ARE |     |
| PO<br>PED  | LE/<br>NO. |         |           | LEAD  | POLE                    | YEAR   |     | JOINT |             | 1            |                   | 1             | · | 1 | _               |          |          |          |           |     |     |       |      |     |
| TEL<br>CO. | FOR<br>CO. | BD / HA | BG / PG   | ANGLE | POLE<br>LENGTH<br>CLASS | set re | м % | w/    | BF0<br>(96) | BF0I<br>(96) | BFOV<br>(1)(1.25) | BFC<br>100-24 |   |   | BM2<br>(5/8)(8) | BM<br>2C | BM<br>20 | BM<br>53 | BM<br>61D |     |     |       |      |     |
| 80+10      | MATCH      |         |           |       |                         |        |     |       |             |              |                   |               |   |   |                 |          |          |          |           |     |     |       |      |     |
|            |            |         |           |       | -                       |        |     |       |             |              |                   |               |   |   |                 |          |          |          |           |     |     |       |      |     |
| 82+54      | ROAD       |         |           |       | -                       |        |     |       |             |              |                   |               |   |   |                 |          |          | 1        | 100       |     |     |       |      |     |
|            |            |         |           |       |                         |        |     |       |             |              |                   |               |   |   |                 |          |          |          |           |     |     |       |      |     |
| 82+54      | DSA        |         |           |       | -                       |        |     |       | 50          | 540          | 540               |               |   |   |                 |          | 1        |          | 230       |     |     |       |      |     |
|            |            |         |           |       | -                       |        |     |       |             |              |                   |               |   |   |                 |          |          |          |           |     |     |       |      |     |
| 82+58      | PH2A3      |         |           |       | -                       |        |     |       |             |              |                   | 300           |   |   |                 | 1        |          |          |           |     |     |       |      |     |
|            |            |         |           |       |                         |        |     |       |             |              |                   |               |   |   |                 |          |          |          |           |     |     |       |      |     |
|            |            |         |           |       |                         |        |     |       |             |              |                   |               |   |   |                 |          |          |          |           |     |     |       |      |     |
|            |            |         |           |       |                         |        |     |       |             |              |                   |               |   |   |                 |          |          |          |           |     |     |       |      |     |
|            |            |         |           |       | -                       |        |     |       |             |              |                   |               |   |   |                 |          |          |          |           |     |     |       |      |     |
|            |            |         |           |       |                         |        |     |       |             |              |                   |               |   |   |                 |          |          |          |           |     |     |       |      |     |
| TOTAL      |            |         |           |       |                         |        |     |       | 50          | 540          | 540               | 300           |   |   |                 | 1        | 1        | 1        | 330       |     |     |       |      |     |