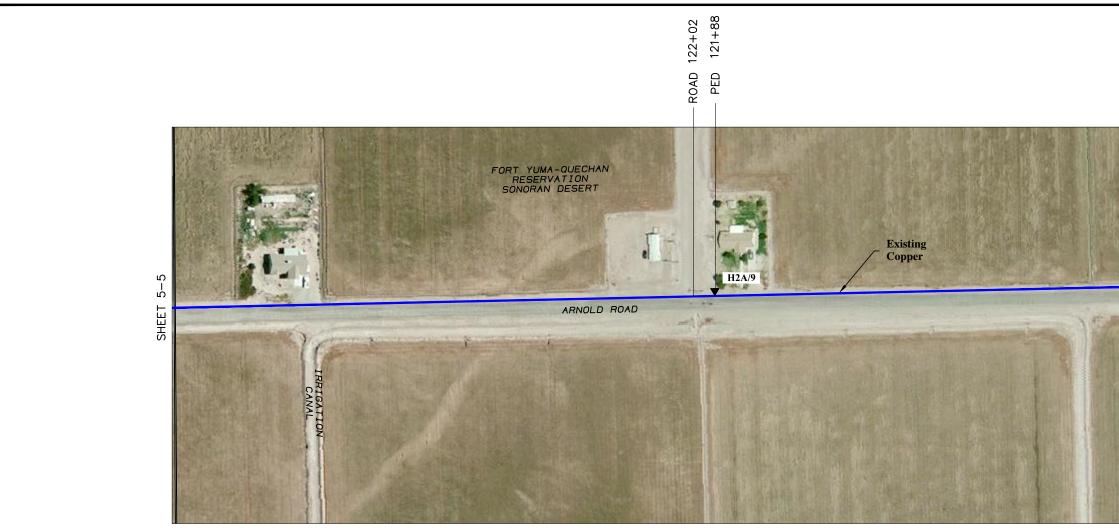

SHEET 1

RUNNING LINE = 3'- 6' FROM EDGE PVMT MIN DEPTH= 36''

UNDERGROUND UTILITH OBSERVATIONS BUT ARE CONTRACTORS RESPO UNDERGROUND OBSTI CONSTRUCTION. COMPLE INCURRED SHALL BE AT

|            |             |                 |                       |       |                         |     |     |      |             |              |                   |     |   |          |                 |          |           |      |      |     |     |       | KRED SHALL | BEAT |
|------------|-------------|-----------------|-----------------------|-------|-------------------------|-----|-----|------|-------------|--------------|-------------------|-----|---|----------|-----------------|----------|-----------|------|------|-----|-----|-------|------------|------|
|            |             | PC              | LES / PE              | DS    |                         |     |     |      |             |              | CA                | BLE |   |          |                 |          | F         | POLE | LINE | 8 Z | PED | HARDW | /ARE       |      |
| PO<br>PED  | DLE/<br>NO. | <b>DD</b> ( ))) | <b>DO</b> ( <b>DO</b> | LEAD  | POLE                    | YE/ | AR  | JOIN |             |              | 1                 | 1   | 1 | <u> </u> | _               |          |           |      |      |     |     |       |            |      |
| TEL<br>CO. | FOR<br>CO.  | BD / HA         | BG / PG               | ANGLE | POLE<br>LENGTH<br>CLASS | SET | REM | % w/ | BF0<br>(24) | BF0I<br>(96) | BFOV<br>(1)(1.25) |     |   |          | BM2<br>(5/8)(8) | BM<br>53 | BM<br>61D |      |      |     |     |       |            |      |
| 0+64       | SHT 1       |                 |                       |       | -                       |     |     |      |             |              |                   |     |   |          |                 |          |           |      |      |     |     |       |            |      |
| 6+34       | HH1         | BH2             |                       |       |                         |     | _   |      |             | 610          | 610               |     |   |          |                 | 1        | 610       |      |      |     |     |       |            |      |
| 0104       |             | DHZ             |                       |       | -                       |     | -   |      |             | 010          | 010               |     |   |          |                 | '        |           |      |      |     |     |       |            |      |
| 11+12      | HH2         | BH2             |                       |       |                         |     |     |      |             | 512          | 512               |     |   |          |                 | 1        | 512       |      |      |     |     |       |            |      |
| 45.74      |             |                 |                       |       | -                       |     | _   | _    |             |              | 400               |     |   |          |                 |          | 100       |      |      |     |     |       |            |      |
| 15+74      | Lateral     |                 |                       |       |                         |     | +   |      |             | 496          | 496               |     |   |          |                 |          | 496       |      |      |     |     |       |            |      |
|            |             |                 |                       |       | -                       |     |     |      |             |              |                   |     |   |          |                 |          |           |      |      |     |     |       |            |      |
|            |             |                 |                       |       | -                       |     |     |      |             |              |                   |     |   |          |                 |          |           |      |      |     |     |       |            |      |
|            |             |                 |                       |       | -                       |     | _   | _    |             |              |                   |     |   |          |                 |          |           |      |      |     |     |       |            |      |
|            |             |                 |                       |       | 1                       |     | -   | _    |             |              |                   |     |   |          |                 |          |           |      |      |     |     |       |            |      |
| TOTAL      |             | 2               |                       |       |                         |     |     |      |             | 1618         | 1618              |     |   |          |                 | 2        | 1618      |      |      |     |     |       |            |      |