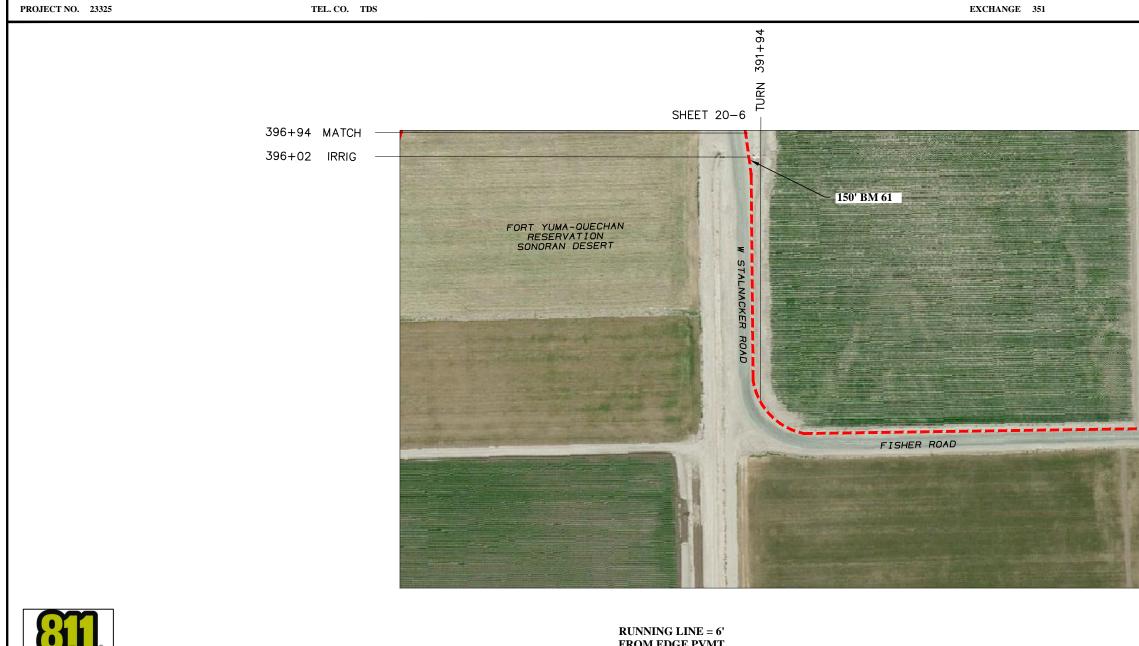

|           |          | 1      | 6           | 50          |       | 11            |





RUNNING LINE = 6' FROM EDGE PVMT MIN DEPTH= 36''

UNDERGROUND UTILITI OBSERVATIONS BUT ARI CONTRACTORS RESP UNDERGROUND OBST CONSTRUCTION. COMPLE INCURRED SHALL BE AT

|            |            |         |          |       |                         |        |      |       |             |              |                   |     |   |                 |          |           |      |      |     |     |       | KED SHALL | DE |
|------------|------------|---------|----------|-------|-------------------------|--------|------|-------|-------------|--------------|-------------------|-----|---|-----------------|----------|-----------|------|------|-----|-----|-------|-----------|----|
|            |            | PO      | LES / PE | DS    |                         |        |      |       |