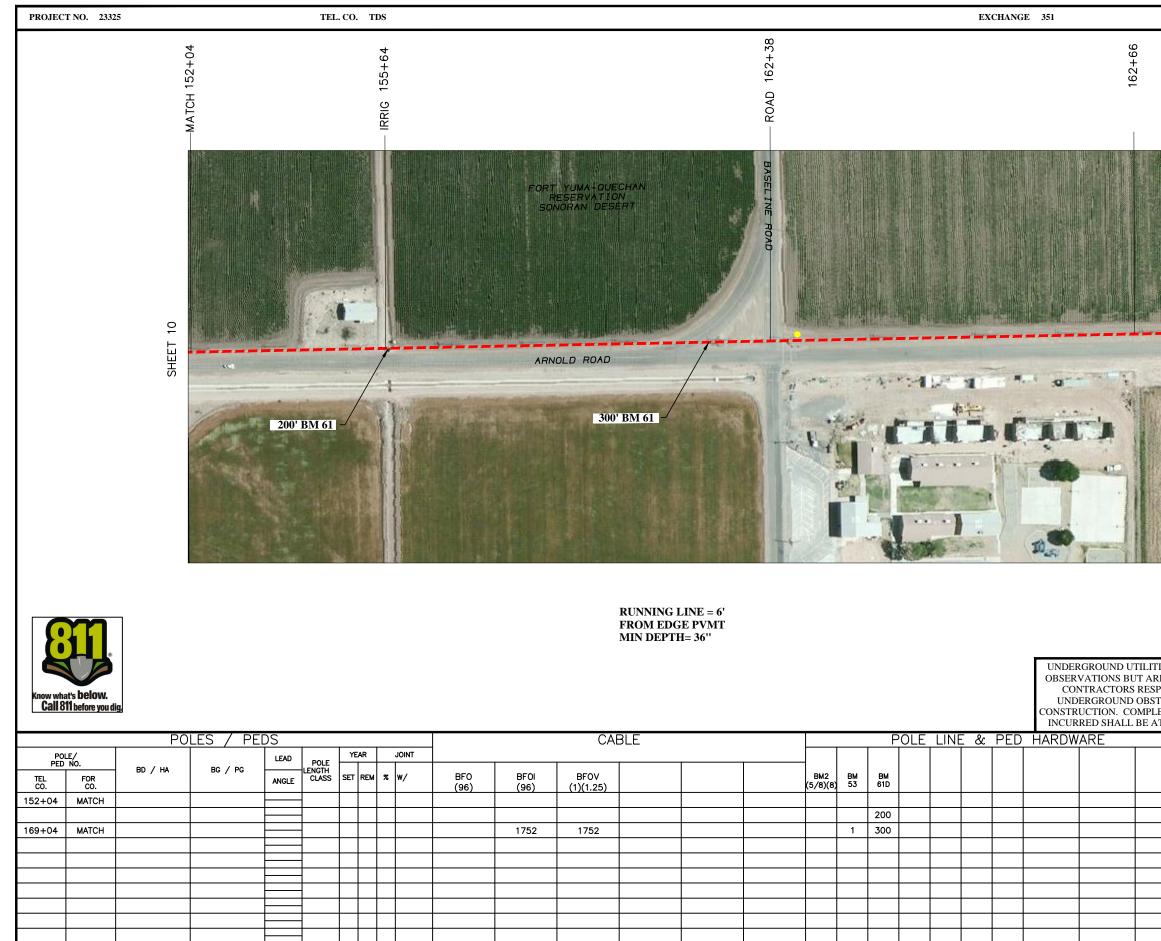

|                      |
|                                                                                                                |                      |
| -+                                                                                                             |                      |
|                                                                                                                |                      |
|                                                                                                                |                      |
|                                                                                                                |                      |



TOTAL

|             |           |                        |          |    | ROUTE        | AA               |          |           |        |
|-------------|-----------|------------------------|----------|----|--------------|------------------|----------|-----------|--------|
| <del></del> |           |                        |          | T  | SHEET        | 11               | OF       | 27        | 7      |
| ò<br>+      |           |                        |          |    | EX. RO       | UTE              | AA       |           |        |
| 169         |           |                        |          |    | MAP R        | EF.              | 351031   |           |        |
|             |           |                        |          |    |              |                  | JNTY:    |