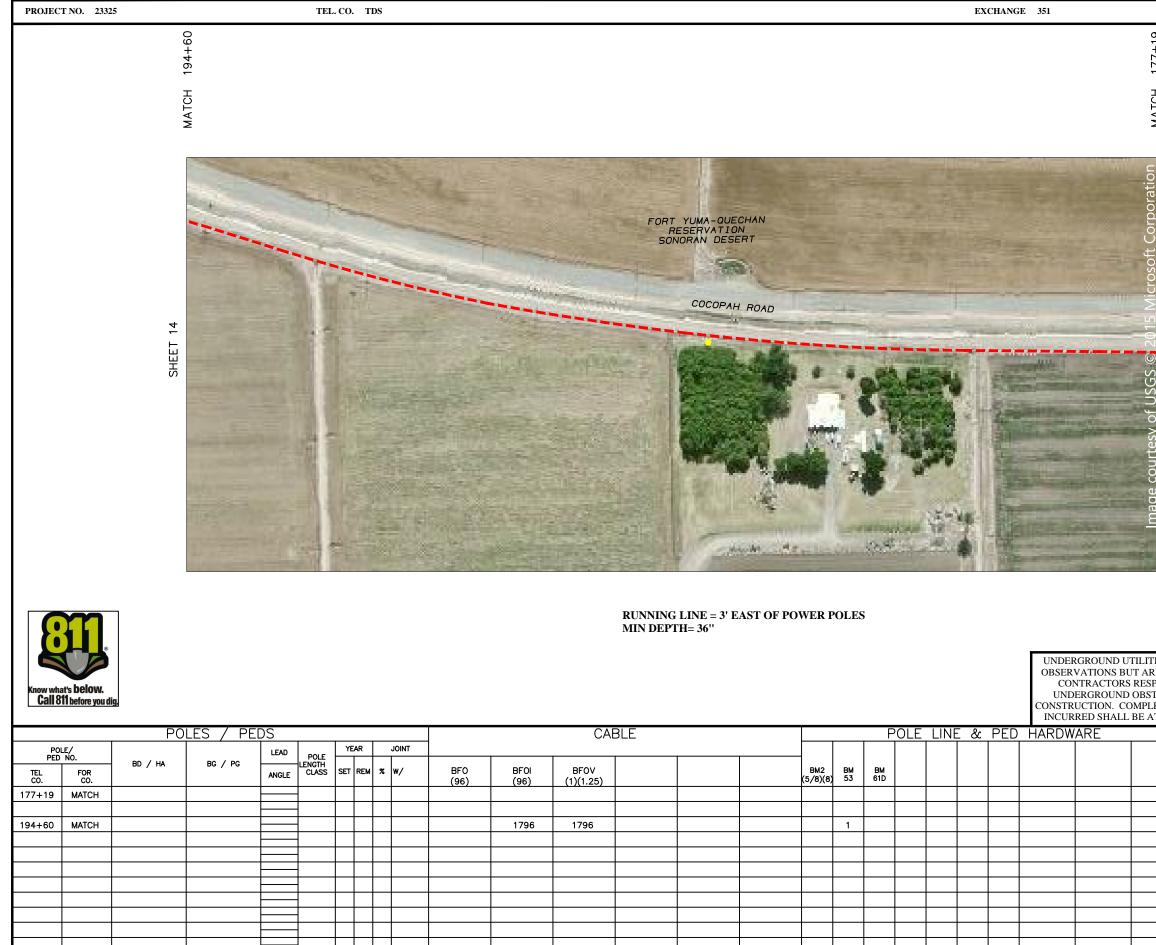

## APPENDIX A. PROJECT PLANS

RUNNING LINE = 3' FROM EDGE PVMT MIN DEPTH= 36''

UNDERGROUND UTILITI OBSERVATIONS BUT ARE CONTRACTORS RESP UNDERGROUND OBST CONSTRUCTION. COMPLE INCURRED SHALL BE AT

|            |               |         |           |       |                         |     |       |       |             |               |                   |     |   |                 |          |          |           |      |                |     |       | KED SHALL | DE A |
|------------|---------------|---------|-----------|-------|-------------------------|-----|-------|-------|-------------|---------------|-------------------|-----|---|-----------------|----------|----------|-----------|------|----------------|-----|-------|-----------|------|
|            |               | PC      | DLES / PE | DS    |                         |     |       |       |             |               | CA                | BLE |   |                 |          | F        | POLE      | LINE | <u>&amp;</u> E | PED | HARDW | ARE       |      |
| PC<br>PEC  | DLE/<br>D NO. |         |           | LEAD  | POLE                    | YEA | R     | JOINT |             | 1             |                   | 1   | 1 | _               |          |          |           |      |                |     |       |           |      |
| TEL<br>CO. | FOR<br>CO.    | BD / HA | BG / PG   | ANGLE | POLE<br>LENGTH<br>CLASS | SET | REM % | w/    | BFO<br>(96) | BFOIE<br>(96) | BFOV<br>(1)(1.25) |     |   | BM2<br>(5/8)(8) | BM<br>21 | BM<br>53 | BM<br>61D |      |                |     |       |           |      |
| 0+00       | со            |         |           |       |                         |     |       |       | 100         |               |                   |     |   |                 | 1        |          |           |      |                |     |       |           |      |
|            |               |         |           |       |                         |     |       |       |             |               |                   |     |   |                 |          |          |           |      |                |     |       |           |      |
| 0+64       | мн            |         |           |       |                         |     |       |       |             | 64            |                   |     |   |                 |          |          |           |      |                |     |       |           |      |
|            |               |         |           |       | -                       |     |       |       |             |               |                   |     |   |                 |          |          |           |      |                |     |       |           |      |
|            |               |         |           |       | _                       |     |       |       |             |               |                   |     |   |                 |          |          |           |      |                |     |       |           |      |
|            |               |         |           |       |                         |     |       |       |             |               |                   |     |   |                 |          |          |           |      |                |     |       |           |      |
|            |               |         |           |       |                         |     |       |       |             |               |                   |     |   |                 |          |          |           |      |                |     |       |           |      |
|            |               |         |           |       | -                       |     |       |       |             |               |                   |     |   |                 |          |          |           |      |                |     |       |           |      |
|            |               |         |           |       | -                       |     |       |       |             |               |                   |     |   |                 |          |          |           |      |                |     |       |           |      |
|            |               |         |           |       | -                       |     |       |       |             |               |                   |     |   |                 |          |          |           |      |                |     |       |           |      |
|            |               |         |           |       | -                       |     |       |       |             |               |                   |     |   |                 |          |          |           |      |                |     |       |           |      |
|            |               |         |           |       | -                       |     |       |       |             |               |                   |     |   |                 |          |          |           |      |                |     |       |           |      |
| TOTAL      |               |         |           |       |                         |     |       |       | 100         | 64            |                   |     |   |                 | 1        |          |           |      |                |     |       |           |      |