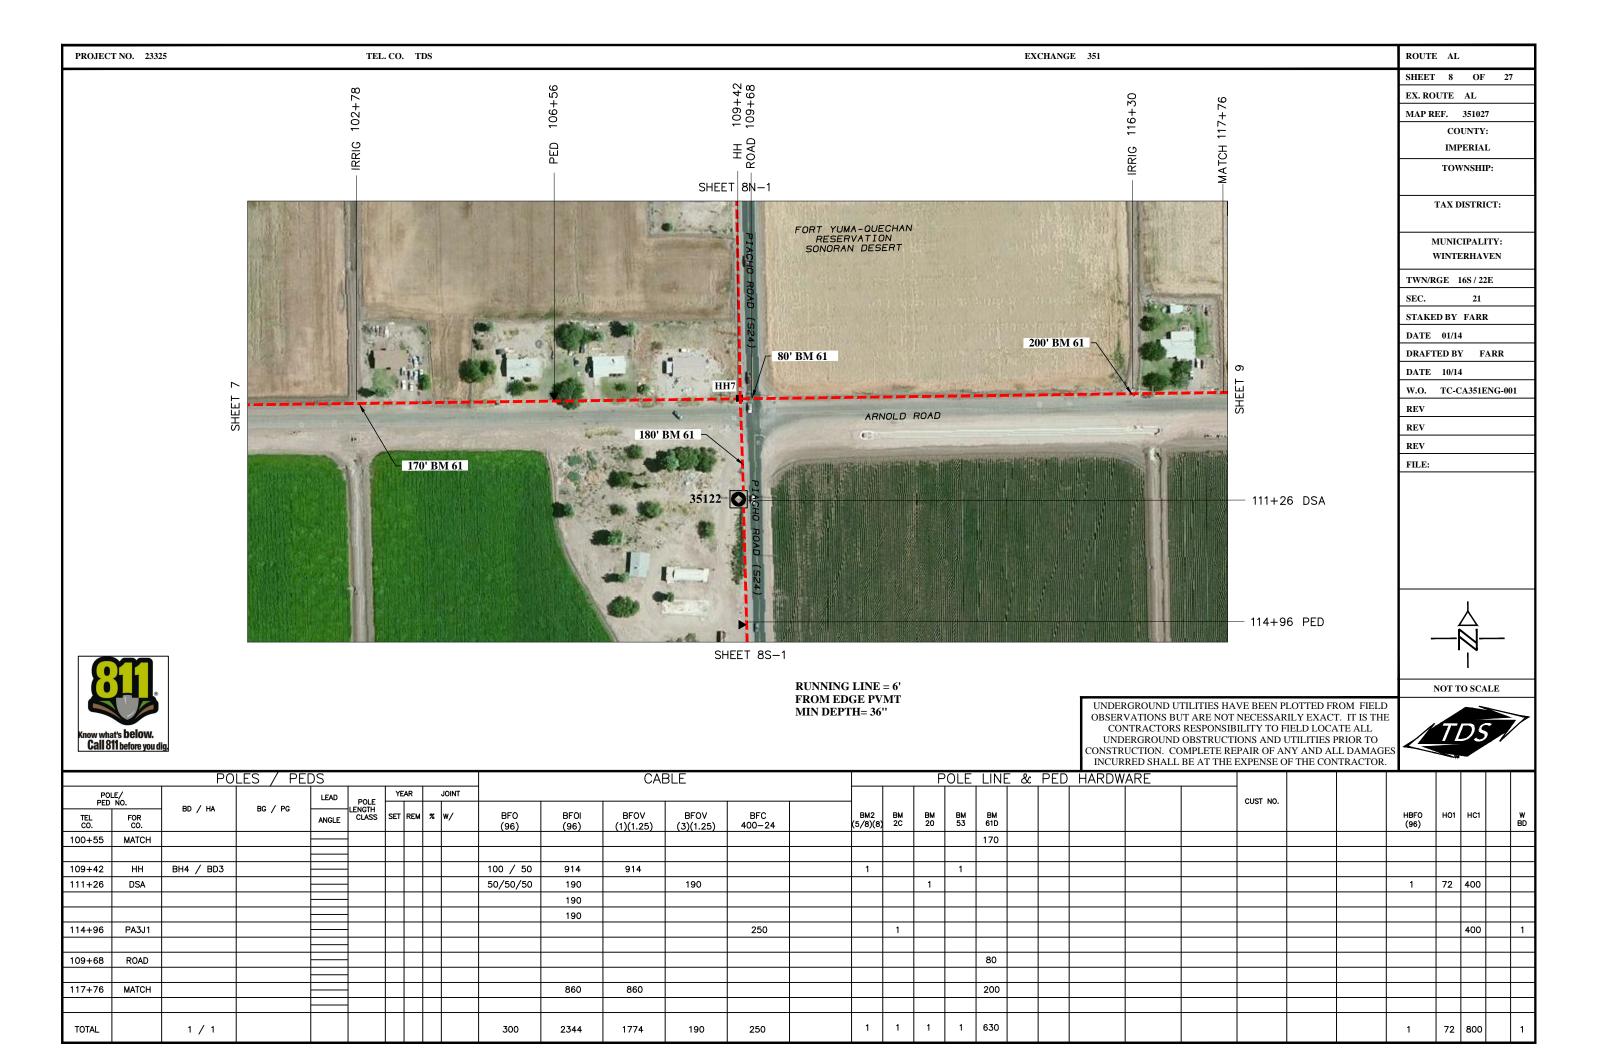

|       |             |              |                   |     |       |                 |          |           |      |     |     |     |       | 1                                      | 1     |
|            |                  |         |           |       | _                       |     |     |   |       |             |              |                   |     |       |                 |          |           |      |     |     |     |       |                                        |       |
| TOTAL      |                  |         |           |       |                         |     |     |   |       |             | 1704         | 1704              |     |       |                 | 1        | 360       |      |     |     |     |       |                                        |       |





| TEL<br>CO. | FOR<br>CO. | BD / HA | BG / PG | ANGLE | CLASS | SET | REM | % W/ | BFO<br>(96) | BF0I<br>(96) | BFOV<br>(1)(1.25) |  | BM2<br>(5/8)(8) | BM<br>53 | BM<br>61D | BM<br>73 |  |  |     |  |
|------------|------------|---------|---------|-------|-------|-----|-----|------|-------------|--------------|-------------------|--|-----------------|----------|-----------|----------|--|--|-----|--|
| 109+42     | (HH)       |         |         |       |       |     |     |      |             |              |                   |  |                 |          |           |          |  |  |     |  |
|            |            |         |         |       | -     |     |     |      |             |              |                   |  |                 |          |           |          |  |