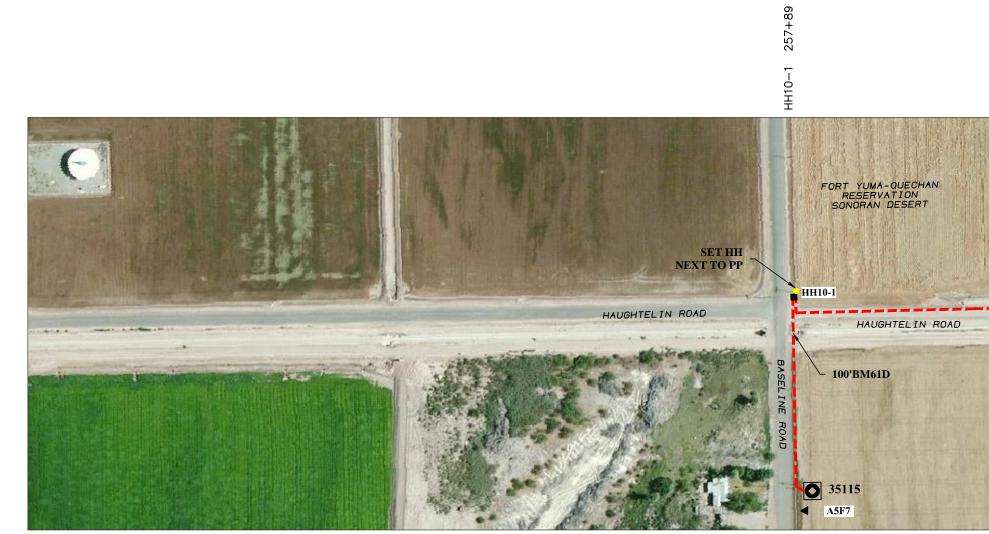

UNDERGROUND UTILITI OBSERVATIONS BUT ARI CONTRACTORS RESP UNDERGROUND OBST CONSTRUCTION. COMPLE INCURRED SHALL BE AT

|            |            | PO        | iles / pe | DS    |                         |     |      |   |       |             |              | CA                | BLE |   |   |                 |           | F        | POLE          | LINE | 26 E | PED | HARDW | /ARE |  |
|------------|------------|-----------|-----------|-------|-------------------------|-----|------|---|-------|-------------|--------------|-------------------|-----|---|---|-----------------|-----------|----------|---------------|------|------|-----|-------|------|--|
| PO<br>PED  | LE/<br>NO. |           |           | LEAD  | POLE                    | ľ   | 'EAR |   | JOINT |             | 1            | 1                 | 1   | 1 | 1 |                 |           |          |               |      |      |     |       |      |  |
| TEL<br>CO. | FOR<br>CO. | BD / HA   | BG / PG   | ANGLE | POLE<br>LENGTH<br>CLASS | SET | REM  | * | w/    | BFO<br>(96) | BF0I<br>(96) | BFOV<br>(1)(1.25) |     |   |   | BM2<br>(5/8)(8) | BM<br>55F | BM<br>61 | BM<br>60(4")S | 5    |      |     |       |      |  |
| 15+74      | SHT 2      |           |           |       | -                       |     |      |   |       |             |              |                   |     |   |   |                 |           |          |               |      |      |     |       |      |  |
|            |            |           |           |       | _                       |     |      |   |       |             |              |                   |     |   |   |                 |           |          |               |      |      |     |       |      |  |
| 22+14      | ннз        | BH2 / BD3 |           |       | _                       |     |      |   |       | 100         | 680          | 680               |     |   |   | 1               |           | 680      |               |      |      |     |       |      |  |
|            |            |           |           |       | _                       |     |      |   |       |             |              |                   |     |   |   |                 |           |          |               |      |      |     |       |      |  |
| 26+34      | HH4        | BH2 / BD3 |           |       | _                       |     |      |   |       | 100         | 454          | 454               |     |   |   | 1               | 2         |          | 420           |      |      |     |       |      |  |
|            |            |           |           |       | -                       |     |      |   |       |             |              |                   |     |   |   |                 |           |          |               |      |      |     |       |      |  |
| 28+98      | ROAD       |           |           |       | _                       |     |      |   |       |             | 292          | 292               |     |   |   |                 |           |          |               |      |      |     |       |      |  |
|            |            |           |           |       |                         |     |      |   |       |             |              |                   |     |   |   |                 |           |          |               |      |      |     |       |      |  |
|            |            |           |           |       |                         |     |      |   |       |             |              |                   |     |   |   |                 |           |          |               |      |      |     |       |      |  |
|            |            |           |           |       | -                       |     |      |   |       |             |              |                   |     |   |   |                 |           |          |               |      |      |     |       |      |  |
|            |            |           |           |       |                         |     |      |   |       |             |              |                   |     |   |   |                 |           |          |               |      |      |     |       |      |  |
|            |            |           |           |       | -                       |     |      |   |       |             |              |                   |     |   |   |                 |           |          |               |      |      |     |       |      |  |
| TOTAL      |            | 2 / 2     |           |       |                         |     |      |   |       | 200         | 1426         | 1426              |     |   |   | 2               | 2         | 680      | 420           |      |      |     |       |      |  |