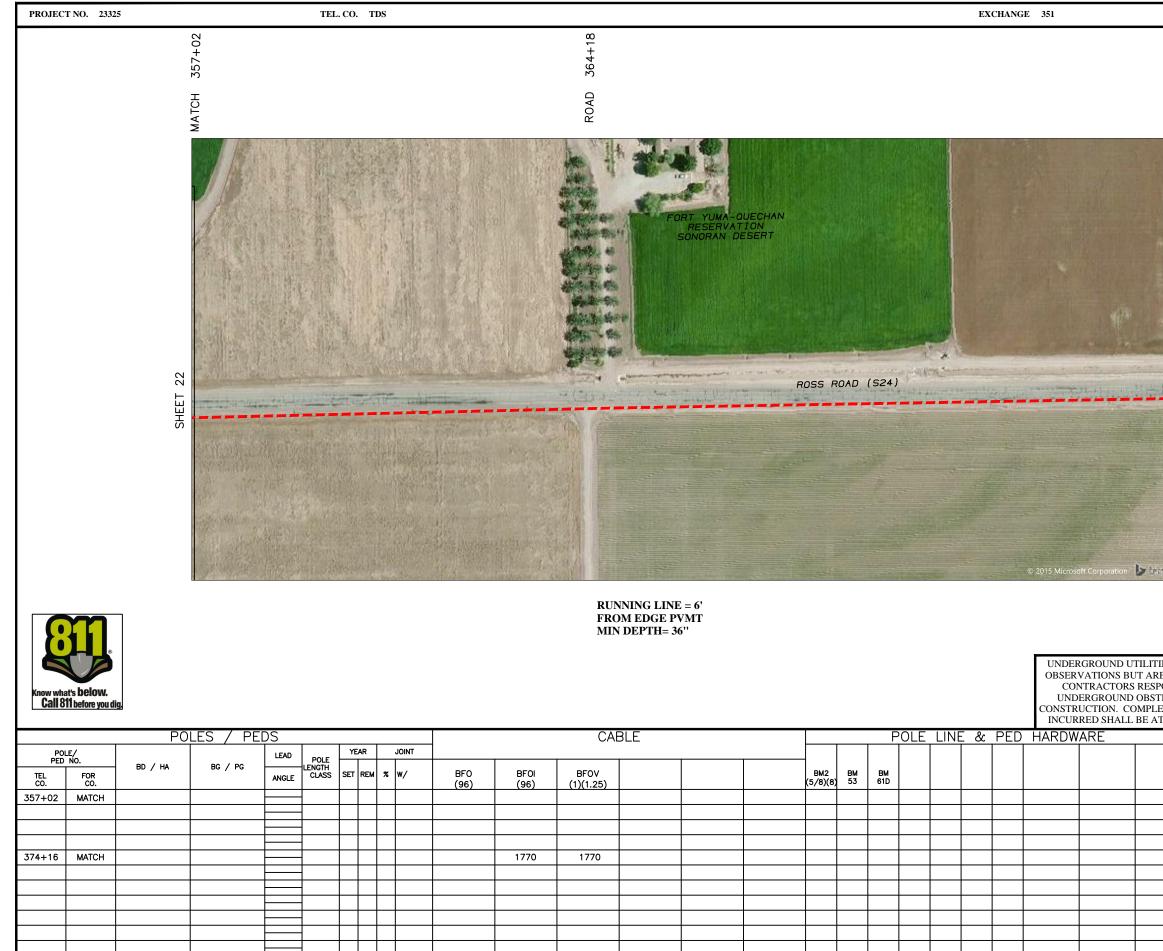

|                                                                                                                                                                                                                                                      | DOUTE IIA                    |
|------------------------------------------------------------------------------------------------------------------------------------------------------------------------------------------------------------------------------------------------------|------------------------------|
|                                                                                                                                                                                                                                                      | ROUTE HA                     |
|                                                                                                                                                                                                                                                      | SHEET 4 OF 27                |
|                                                                                                                                                                                                                                                      | EX. ROUTE HA                 |
|                                                                                                                                                                                                                                                      | MAP REF. 351009/351027       |
|                                                                                                                                                                                                                                                      | COUNTY:<br>IMPERIAL          |
|                                                                                                                                                                                                                                                      | TOWNSHIP:                    |
|                                                                                                                                                                                                                                                      | TOWNSHIP:                    |
|                                                                                                                                                                                                                                                      | TAX DISTRICT:                |
|                                                                                                                                                                                                                                                      | MUNICIPALITY:<br>WINTERHAVEN |
|                                                                                                                                                                                                                                                      | TWN/RGE 16S / 22E            |
|                                                                                                                                                                                                                                                      | SEC. 21                      |
| 19 C                                                                                                                                                                                                                                                 | STAKED BY FARR               |
|                                                                                                                                                                                                                                                      | DATE 01/14                   |
|                                                                                                                                                                                                                                                      | DRAFTED BY FARR              |
| M                                                                                                                                                                                                                                                    | DATE 10/14                   |
|                                                                                                                                                                                                                                                      |                              |
| SHEET 3                                                                                                                                                                                                                                              | W.O. TC-CA351ENG-001         |
|                                                                                                                                                                                                                                                      | REV                          |
| 5 C                                                                                                                                                                                                                                                  | REV                          |
|                                                                                                                                                                                                                                                      | REV                          |
|                                                                                                                                                                                                                                                      | FILE:                        |
|                                                                                                                                                                                                                                                      |                              |
|                                                                                                                                                                                                                                                      |                              |
|                                                                                                                                                                                                                                                      | NOT TO SCALE                 |
| TILITIES HAVE BEEN PLOTTED FROM FIELD<br>UT ARE NOT NECESSARILY EXACT. IT IS THE<br>S RESPONSIBILITY TO FIELD LOCATE ALL<br>O OBSTRUCTIONS AND UTILITIES PRIOR TO<br>OMPLETE REPAIR OF ANY AND ALL DAMAGES<br>. BE AT THE EXPENSE OF THE CONTRACTOR. | TDS                          |
|                                                                                                                                                                                                                                                      | •                            |
| CUST NO.                                                                                                                                                                                                                                             |                              |
|                                                                                                                                                                                                                                                      |                              |
|                                                                                                                                                                                                                                                      |                              |
| + $+$ $+$ $+$ $+$                                                                                                                                                                                                                                    |                              |
|                                                                                                                                                                                                                                                      |                              |
|                                                                                                                                                                                                                                                      |                              |
|                                                                                                                                                                                                                                                      |                              |
|                                                                                                                                                                                                                                                      |                              |
|                                                                                                                                                                                                                                                      |                              |
|                                                                                                                                                                                                                                                      |                              |
| + $+$ $+$ $+$ $+$                                                                                                                                                                                                                                    |                              |
| + $+$ $+$ $+$ $+$                                                                                                                                                                                                                                    |                              |
|                                                                                                                                                                                                                                                      |                              |
|                                                                                                                                                                                                                                                      |                              |

|                                                                                                                                                                                                                            | ROUTE HA/HC                  |
|----------------------------------------------------------------------------------------------------------------------------------------------------------------------------------------------------------------------------|------------------------------|
|                                                                                                                                                                                                                            | SHEET 5 OF 27                |
|                                                                                                                                                                                                                            | EX. ROUTE HA/HC              |
|                                                                                                                                                                                                                            | MAP REF. 351027              |
|                                                                                                                                                                                                                            | COUNTY:                      |
|                                                                                                                                                                                                                            | IMPERIAL                     |
|                                                                                                                                                                                                                            | TOWNSHIP:                    |
|                                                                                                                                                                                                                            | TAX DISTRICT:                |
|                                                                                                                                                                                                                            | MUNICIPALITY:<br>WINTERHAVEN |
|                                                                                                                                                                                                                            | TWN/RGE 16S / 22E            |
|                                                                                                                                                                                                                            | SEC. 21                      |
|                                                                                                                                                                                                                            | STAKED BY FARR               |
|                                                                                                                                                                                                                            | DATE 01/14                   |
|                                                                                                                                                                                                                            | DRAFTED BY FARR              |
|                                                                                                                                                                                                                            | DATE 10/14                   |
| ω                                                                                                                                                                                                                          | W.O. TC-CA351ENG-001         |
| SHEET                                                                                                                                                                                                                      | REV                          |
| iiii iiiiiiiiiiiiiiiiiiiiiiiiiiiiiiii                                                                                                                                                                                      |                              |
|                                                                                                                                                                                                                            | REV                          |
|                                                                                                                                                                                                                            | REV                          |
|                                                                                                                                                                                                                            | FILE:                        |
|                                                                                                                                                                                                                            |                              |
|                                                                                                                                                                                                                            |                              |
|                                                                                                                                                                                                                            | NOT TO SCALE                 |
| FIES HAVE BEEN PLOTTED FROM FIELD<br>RE NOT NECESSARILY EXACT. IT IS THE<br>PONSIBILITY TO FIELD LOCATE ALL<br>TRUCTIONS AND UTILITIES PRIOR TO<br>.ETE REPAIR OF ANY AND ALL DAMAGES<br>NT THE EXPENSE OF THE CONTRACTOR. | TDS                          |
|                                                                                                                                                                                                                            |                              |
| CUST NO.                                                                                                                                                                                                                   | HBFO H01<br>(96)             |
|                                                                                                                                                                                                                            |                              |
|                                                                                                                                                                                                                            |                              |
|                                                                                                                                                                                                                            |                              |
|                                                                                                                                                                                                                            | 1 12                         |
|                                                                                                                                                                                                                            | 1 12                         |
|                                                                                                                                                                                                                            |                              |
|                                                                                                                                                                                                                            |                              |
|                                                                                                                                                                                                                            |                              |
|                                                                                                                                                                                                                            |                              |
|                                                                                                                                                                                                                            |                              |
|                                                                                                                                                                                                                            |                              |
|                                                                                                                                                                                                                            |                              |
|                                                                                                                                                                                                                            |                              |