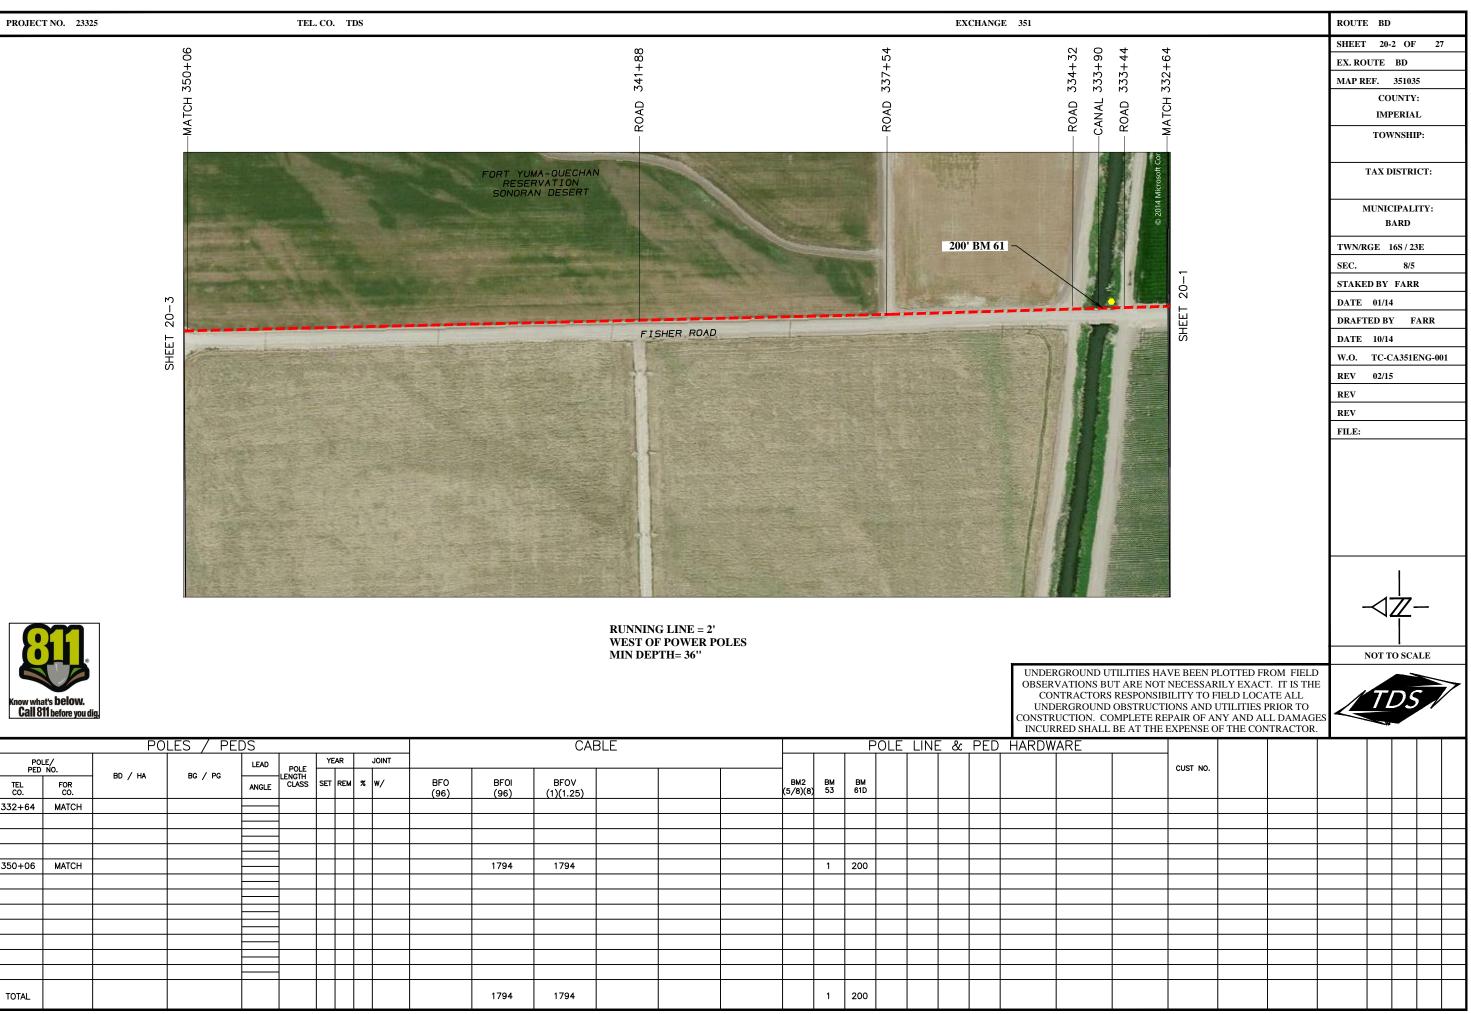

|                       |
|                                                                         |                       |
|                                                                         |                       |
|                                                                         |                       |
|                                                                         |                       |
|                                                                         |                       |
|                                                                         |                       |
|                                                                         |                       |





|            |            |         |           |       |                         |        |      |       |             |              |                   |     |   |                 |          |           |      |      |     |     |       |      | DLI |
|------------|------------|---------|-----------|-------|-------------------------|--------|------|-------|-------------|--------------|-------------------|-----|---|-----------------|----------|-----------|------|------|-----|-----|-------|------|-----|
|            |            | PC      | DLES / PE | DS    |                         |        |      |       |             |              | CA                | 3LE |   |                 |          | F         | POLE | LINE | & E | PED | HARDW | /ARE |     |
| PO         | LE/<br>NO. |