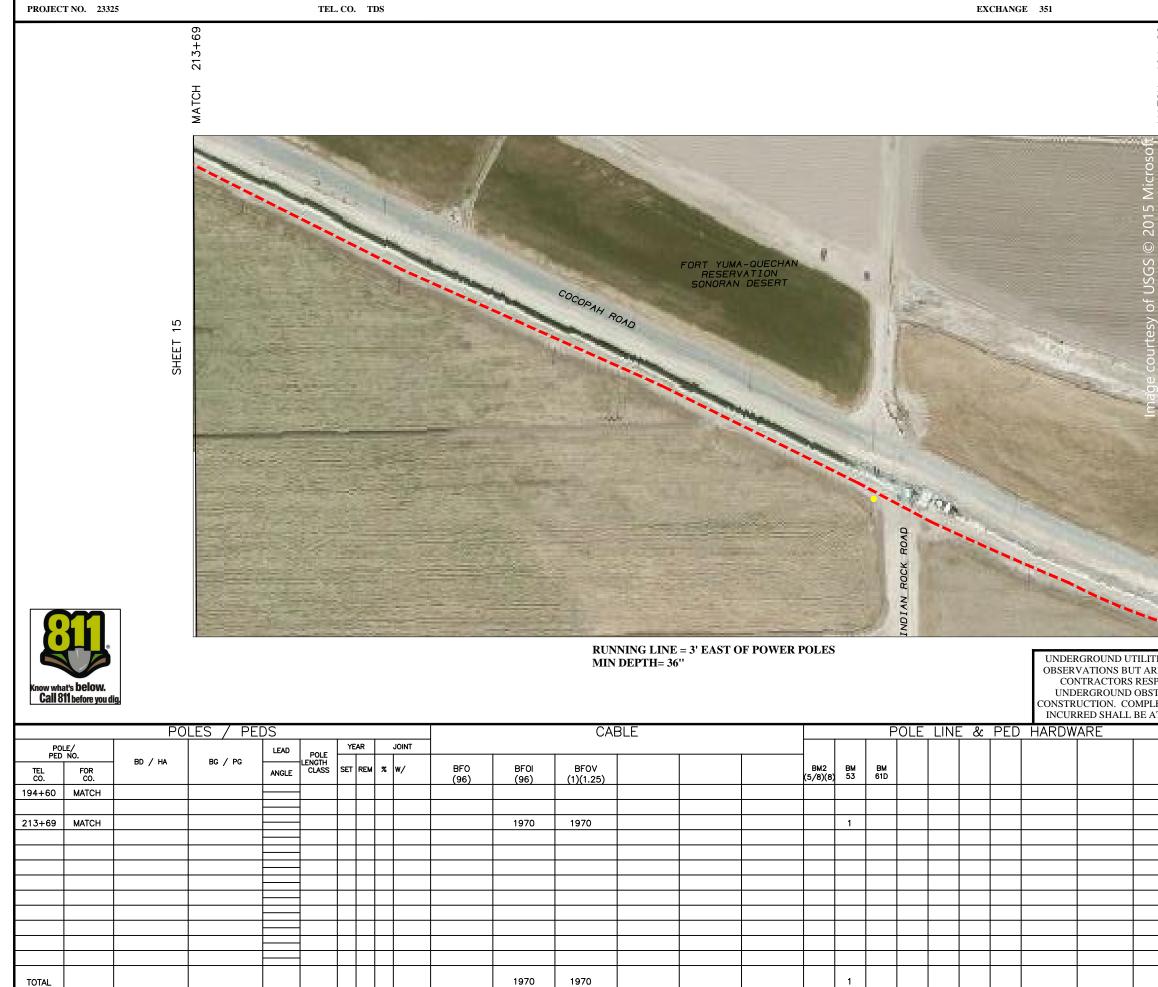

SHEET 1

RUNNING LINE = 3'- 6' FROM EDGE PVMT MIN DEPTH= 36''

UNDERGROUND UTILITH OBSERVATIONS BUT ARE CONTRACTORS RESPO UNDERGROUND OBSTI CONSTRUCTION. COMPLE INCURRED SHALL BE AT

|            |             |                 |                       |       |                         |     |     |      |             |              |                   |     |   |          |                 |          |           |      |      |     |     |       | KRED SHALL | BEAT |
|------------|-------------|-----------------|-----------------------|-------|-------------------------|-----|-----|------|-------------|--------------|-------------------|-----|---|----------|-----------------|----------|-----------|------|------|-----|-----|-------|------------|------|
|            |             | PC              | LES / PE              | DS    |                         |     |     |      |             |              | CA                | BLE |   |          |                 |          | F         | POLE | LINE | 8 Z | PED | HARDW | /ARE       |      |
| PO<br>PED  | DLE/<br>NO. | <b>DD</b> ( ))) | <b>DO</b> ( <b>DO</b> | LEAD  | POLE                    | YE/ | AR  | JOIN |             |              | 1                 | 1   | 1 | <u> </u> | _               |          |           |      |      |     |     |       |            |      |
| TEL<br>CO. | FOR<br>CO.  | BD / HA         | BG / PG               | ANGLE | POLE<br>LENGTH<br>CLASS | SET | REM | % w/ | BF0<br>(24) | BF0I<br>(96) | BFOV<br>(1)(1.25) |     |   |          | BM2<br>(5/8)(8) | BM<br>53 | BM<br>61D |      |      |     |     |       |            |      |
| 0+64       | SHT 1       |                 |                       |       | -                       |     |     |      |             |              |                   |     |   |          |                 |          |           |      |      |     |     |       |            |      |
| 6+34       | HH1         | BH2             |                       |       |                         |     | _   |      |             | 610          | 610               |     |   |          |                 | 1        | 610       |      |      |     |     |       |            |      |
| 0104       |             | DHZ             |                       |       | -                       |     | -   |      |             | 010          | 010               |     |   |          |                 | '        |           |      |      |     |     |       |            |      |
| 11+12      | HH2         | BH2             |                       |       |                         |     |     |      |             | 512          | 512               |     |   |          |                 | 1        | 512       |      |      |     |     |       |            |      |
| 45.74      |             |                 |                       |       | -                       |     | _   | _    |             |              | 400               |     |   |          |                 |          | 100       |      |      |     |     |       |            |      |
| 15+74      | Lateral     |                 |                       |       |                         |     | +   |      |             | 496          | 496               |     |   |          |                 |          | 496       |      |      |     |     |       |            |      |
|            |             |                 |                       |       | -                       |     |     |      |             |              |                   |     |   |          |                 |          |           |      |      |     |     |       |            |      |
|            |             |                 |                       |       | -                       |     |     |      |             |              |                   |     |   |          |                 |          |           |      |      |     |     |       |            |      |
|            |             |                 |                       |       | -                       |     | _   | _    |             |              |                   |     |   |          |                 |          |           |      |      |     |     |       |            |      |
|            |             |                 |                       |       | 1                       |     | -   | _    |             |              |                   |     |   |          |                 |          |           |      |      |     |     |       |            |      |
| TOTAL      |             | 2               |                       |       |                         |     |     |      |             | 1618         | 1618              |     |   |          |                 | 2        | 1618      |      |      |     |     |       |            |      |