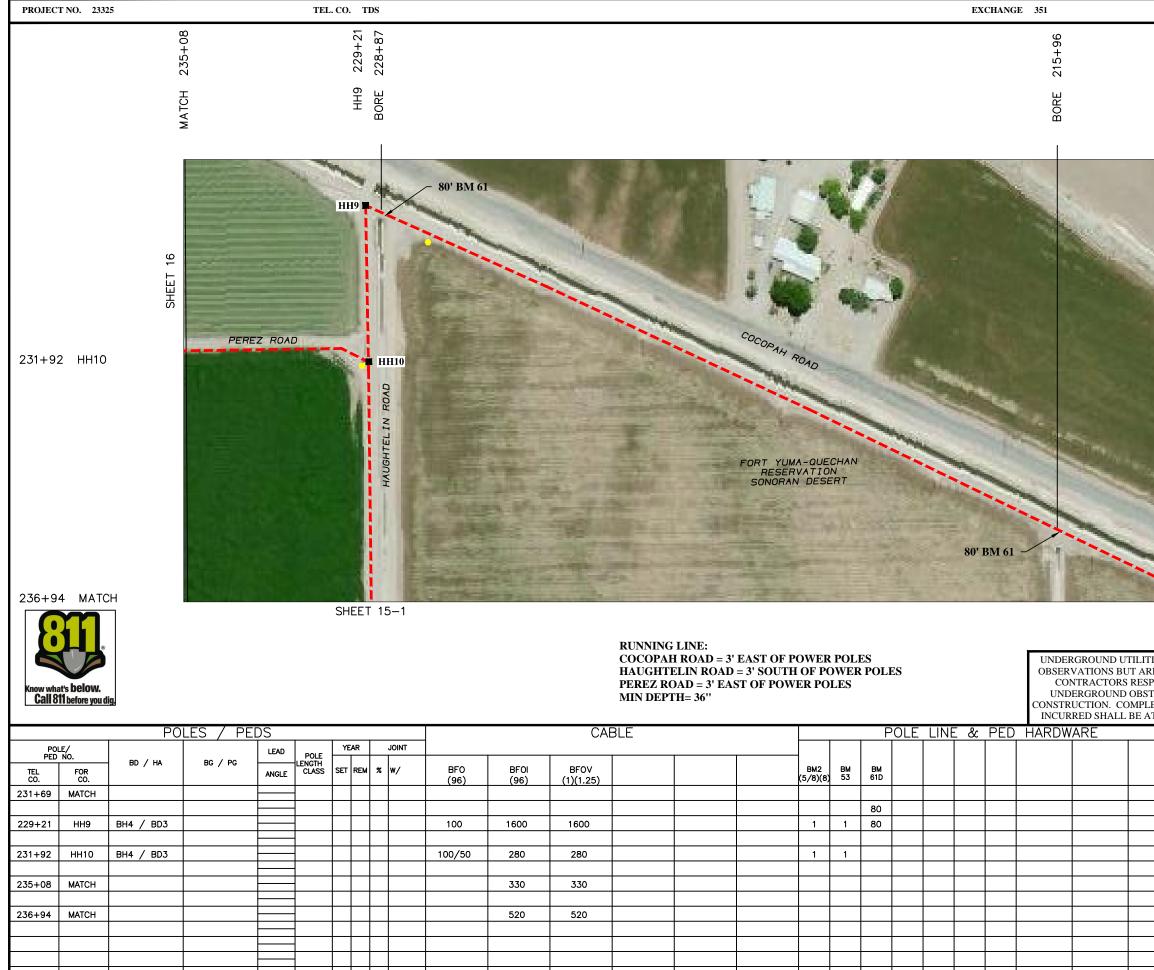

UNDERGROUND UTILITI OBSERVATIONS BUT ARI CONTRACTORS RESP UNDERGROUND OBST CONSTRUCTION. COMPLE INCURRED SHALL BE AT

|            |            | PO        | iles / pe | DS    |                         |     |      |   |       |             |              | CA                | BLE |   |   |                 |           | F        | POLE          | LINE | 26 E | PED | HARDW | /ARE |  |
|------------|------------|-----------|-----------|-------|-------------------------|-----|------|---|-------|-------------|--------------|-------------------|-----|---|---|-----------------|-----------|----------|---------------|------|------|-----|-------|------|--|
| PO<br>PED  | LE/<br>NO. |           |           | LEAD  | POLE                    | ľ   | 'EAR |   | JOINT |             | 1            | 1                 | 1   | 1 | 1 |                 |           |          |               |      |      |     |       |      |  |
| TEL<br>CO. | FOR<br>CO. | BD / HA   | BG / PG   | ANGLE | POLE<br>LENGTH<br>CLASS | SET | REM  | * | w/    | BFO<br>(96) | BF0I<br>(96) | BFOV<br>(1)(1.25) |     |   |   | BM2<br>(5/8)(8) | BM<br>55F | BM<br>61 | BM<br>60(4")S | 5    |      |     |       |      |  |
| 15+74      | SHT 2      |           |           |       | -                       |     |      |   |       |             |              |                   |     |   |   |                 |           |          |               |      |      |     |       |      |  |
|            |            |           |           |       | _                       |     |      |   |       |             |              |                   |     |   |   |                 |           |          |               |      |      |     |       |      |  |
| 22+14      | ннз        | BH2 / BD3 |           |       | _                       |     |      |   |       | 100         | 680          | 680               |     |   |   | 1               |           | 680      |               |      |      |     |       |      |  |
|            |            |           |           |       | _                       |     |      |   |       |             |              |                   |     |   |   |                 |           |          |               |      |      |     |       |      |  |
| 26+34      | HH4        | BH2 / BD3 |           |       | _                       |     |      |   |       | 100         | 454          | 454               |     |   |   | 1               | 2         |          | 420           |      |      |     |       |      |  |
|            |            |           |           |       | -                       |     |      |   |       |             |              |                   |     |   |   |                 |           |          |               |      |      |     |       |      |  |
| 28+98      | ROAD       |           |           |       | _                       |     |      |   |       |             | 292          | 292               |     |   |   |                 |           |          |               |      |      |     |       |      |  |
|            |            |           |           |       |                         |     |      |   |       |             |              |                   |     |   |   |                 |           |          |               |      |      |     |       |      |  |
|            |            |           |           |       |                         |     |      |   |       |             |              |                   |     |   |   |                 |           |          |               |      |      |     |       |      |  |
|            |            |           |           |       | -                       |     |      |   |       |             |              |                   |     |   |   |                 |           |          |               |      |      |     |       |      |  |
|            |            |           |           |       |                         |     |      |   |       |             |              |                   |     |   |   |                 |           |          |               |      |      |     |       |      |  |
|            |            |           |           |       | -                       |     |      |   |       |             |              |                   |     |   |   |                 |           |          |               |      |      |     |       |      |  |
| TOTAL      |            | 2 / 2     |           |       |                         |     |      |   |       | 200         | 1426         | 1426              |     |   |   | 2               | 2         | 680      | 420           |      |      |     |       |      |  |