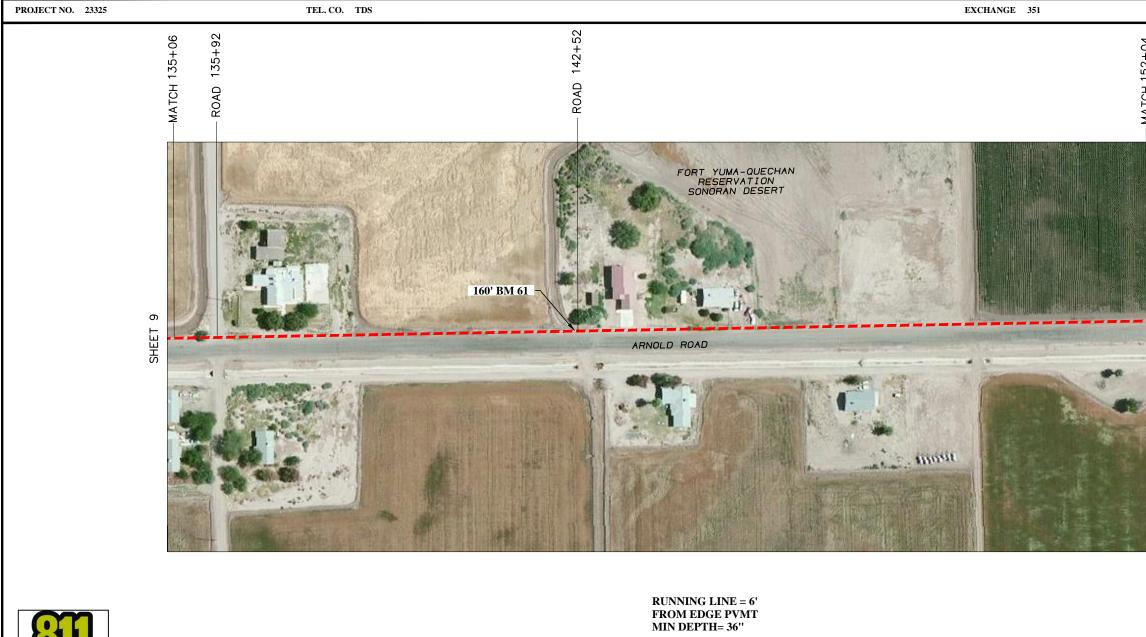

|





|                          | at's <b>below.</b><br>11 before you di |         |           |      |                         |            |   |              |          |      |      |           |     |  |                 |          |              |   |                | OBSER<br>CO<br>UNE<br>CONSTR<br>INCUR | RGROUND U<br>VATIONS BU<br>NTRACTORS<br>DERGROUND<br>RUCTION. CC<br>RRED SHALL | JT ARE<br>RESPO<br>OBSTR<br>OMPLET |
|--------------------------|----------------------------------------|---------|-----------|------|-------------------------|------------|---|--------------|----------|------|------|-----------|-----|--|-----------------|----------|--------------|---|----------------|---------------------------------------|---------------------------------------------------------------