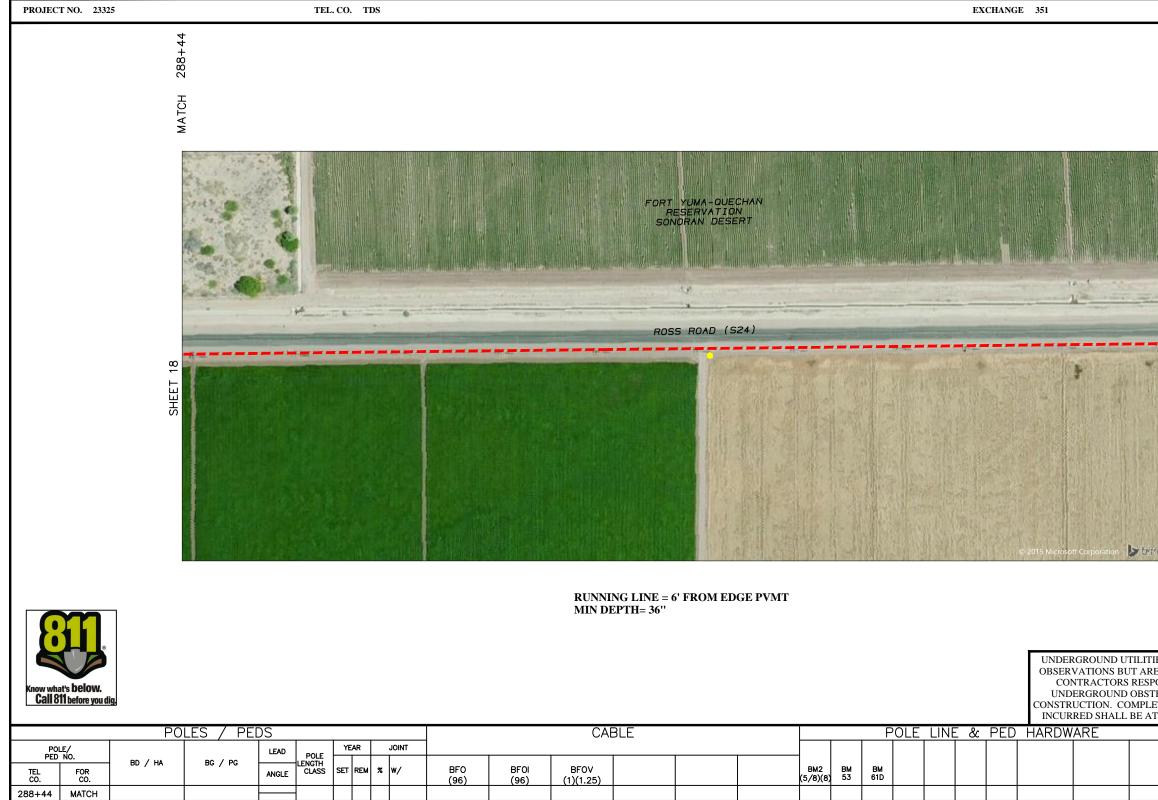

## APPENDIX A. PROJECT PLANS

RUNNING LINE = 3' FROM EDGE PVMT MIN DEPTH= 36''

UNDERGROUND UTILITI OBSERVATIONS BUT ARE CONTRACTORS RESP UNDERGROUND OBST CONSTRUCTION. COMPLE INCURRED SHALL BE AT

|            |               |         |           |       |                         |     |       |       |             |               |                   |     |   |                 |          |          |           |      |                |     |       | KED SHALL | DE A |
|------------|---------------|---------|-----------|-------|-------------------------|-----|-------|-------|-------------|---------------|-------------------|-----|---|-----------------|----------|----------|-----------|------|----------------|-----|-------|-----------|------|
|            |               | PC      | DLES / PE | DS    |                         |     |       |       |             |               | CA                | BLE |   |                 |          | F        | POLE      | LINE | <u>&amp;</u> E | PED | HARDW | ARE       |      |
| PC<br>PEC  | DLE/<br>D NO. |         |           | LEAD  | POLE                    | YEA | R     | JOINT |             | 1             |                   | 1   | 1 | _               |          |          |           |      |                |     |       |           |      |
| TEL<br>CO. | FOR<br>CO.    | BD / HA | BG / PG   | ANGLE | POLE<br>LENGTH<br>CLASS | SET | REM % | w/    | BFO<br>(96) | BFOIE<br>(96) | BFOV<br>(1)(1.25) |     |   | BM2<br>(5/8)(8) | BM<br>21 | BM<br>53 | BM<br>61D |      |                |     |       |           |      |
| 0+00       | со            |         |           |       |                         |     |       |       | 100         |               |                   |     |   |                 | 1        |          |           |      |                |     |       |           |      |
|            |               |         |           |       |                         |     |       |       |             |               |                   |     |   |                 |          |          |           |      |                |     |       |           |      |
| 0+64       | мн            |         |           |       |                         |     |       |       |             | 64            |                   |     |   |                 |          |          |           |      |                |     |       |           |      |
|            |               |         |           |       | -                       |     |       |       |             |               |                   |     |   |                 |          |          |           |      |                |     |       |           |      |
|            |               |         |           |       | _                       |     |       |       |             |               |                   |     |   |                 |          |          |           |      |                |     |       |           |      |
|            |               |         |           |       |                         |     |       |       |             |               |                   |     |   |                 |          |          |           |      |                |     |       |           |      |
|            |               |         |           |       |                         |     |       |       |             |               |                   |     |   |                 |          |          |           |      |                |     |       |           |      |
|            |               |         |           |       | -                       |     |       |       |             |               |                   |     |   |                 |          |          |           |      |                |     |       |           |      |
|            |               |         |           |       | -                       |     |       |       |             |               |                   |     |   |                 |          |          |           |      |                |     |       |           |      |
|            |               |         |           |       | -                       |     |       |       |             |               |                   |     |   |                 |          |          |           |      |                |     |       |           |      |
|            |               |         |           |       | -                       |     |       |       |             |               |                   |     |   |                 |          |          |           |      |                |     |       |           |      |
|            |               |         |           |       | -                       |     |       |       |             |               |                   |     |   |                 |          |          |           |      |                |     |       |           |      |
| TOTAL      |               |         |           |       |                         |     |       |       | 100         | 64            |                   |     |   |                 | 1        |          |           |      |                |     |       |           |      |