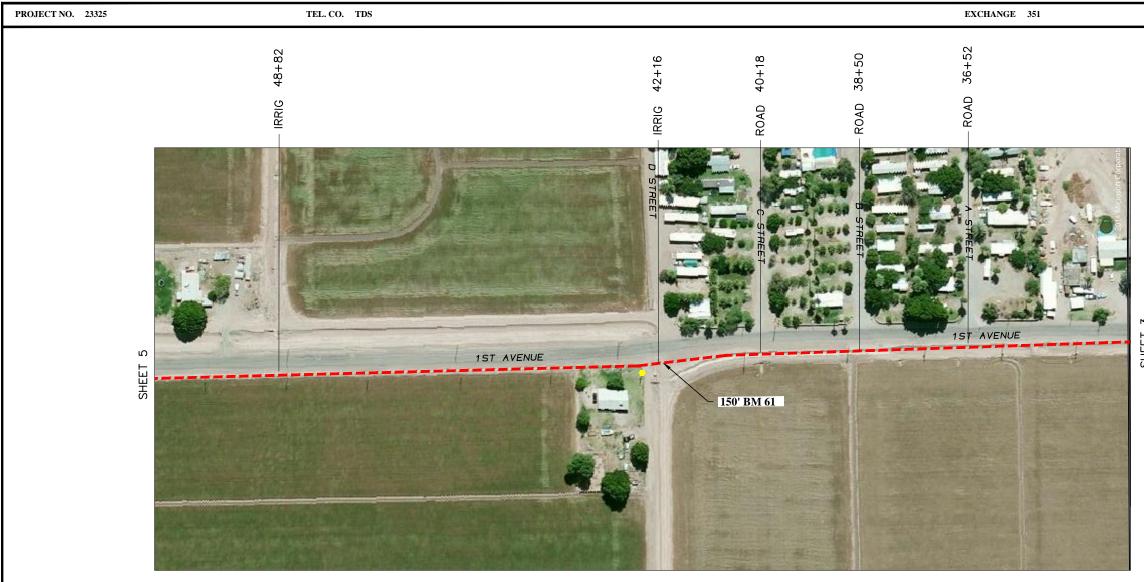

|            | at's below.<br>111 before you di |         |          |       |                         |        |      |       | I           |              | 0.01              |     |   | Ι               |          |           |  | - 0. |     | OBSER<br>CON<br>UND<br>CONSTR<br>INCUR | RGROUND UT<br>VATIONS BU<br>NTRACTORS<br>DERGROUND<br>LUCTION. CO<br>RED SHALL | JT<br>R<br>OI<br>OM |
|------------|----------------------------------|---------|----------|-------|-------------------------|--------|------|-------|-------------|--------------|-------------------|-----|---|-----------------|----------|-----------|--|------|-----|----------------------------------------|--------------------------------------------------------------------------------|---------------------|
|            |                                  | P0      | LES / PE |       |                         | VE40   |      | IONIT | 4           |              | CA                | JLE |   |                 |          |           |  | _ &  | PED | HARDW                                  |                                                                                | Г                   |
| PO<br>PED  | LE/<br>NO.                       | BD / HA | BG / PG  | LEAD  | POLE                    | YEAR   |      | JOINT |             |              |                   |     | 1 | -               |          |           |  |      |     |                                        |                                                                                |                     |
| TEL<br>CO. | FOR<br>CO.                       | DU / HA | BG / PG  | ANGLE | POLE<br>LENGTH<br>CLASS | SET RE | ЕМ % | w/    | BFO<br>(96) | BF0I<br>(96) | BFOV<br>(1)(1.25) |     |   | BM2<br>(5/8)(8) | BM<br>53 | BM<br>61D |  |      |     |                                        |                                                                                |                     |
| 28+98      | SHT 3                            |         |          |       |                         |        |      |       |             |              |                   |     |   |                 |          |           |  |      |     |                                        |                                                                                |                     |
|            |                                  |         |          |       |                         |        |      |       |             |              |                   |     |   |                 |          |           |  |      |     |                                        |                                                                                |                     |
| 42+16      | IRRIG                            |         |          |       |                         |        |      |       |             | 1358         | 1358              |     |   |                 | 1        | 150       |  |      |     |                                        |                                                                                |                     |
|            |                                  |         |          |       |                         |        |      |       |             |              |                   |     |   |                 |          |           |  |      |     |                                        |                                                                                |                     |
| 48+82      | IRRIG                            |         |          |       |                         |        |      |       |             | 706          | 706               |     |   |                 |          |           |  |      |     |                                        |                                                                                | L                   |
|            |                                  |         |          |       | _                       |        |      |       |             |              |                   |     |   |                 |          |           |  |      |     |                                        |                                                                                |                     |
|            |                                  |         |          |       |                         |        |      |       |             |              |                   |     |   |                 |          |           |  |      |     |                                        | ļ'                                                                             | L                   |
|            |                                  |         |          |       |                         |        |      |       |             |              |                   |     |   |                 |          |           |  |      |     |                                        | ļ!                                                                             | L                   |
|            |                                  |         |          |       |                         |        |      |       |             |              |                   |     |   |                 |          |           |  |      |     |                                        | ļ!                                                                             | L                   |
|            |                                  |         |          |       | -                       |        |      |       |             |              |                   |     |   |                 |          |           |  |      |     |                                        | Į!                                                                             | L                   |
|            |                                  |         |          |       |                         |        |      |       |             |              |                   |     |   |                 |          |           |  |      |     |                                        | ļ                                                                              | L                   |
|            |                                  |         |          |       |                         |        |      |       |             |              |                   |     |   |                 |          |           |  |      |     |                                        | ļ!                                                                             | L                   |
| TOTAL      |                                  |         |          |       |                         |        |      |       |             | 2064         | 2064              |     |   |                 | 1        | 150       |  |      |     |                                        |                                                                                |                     |