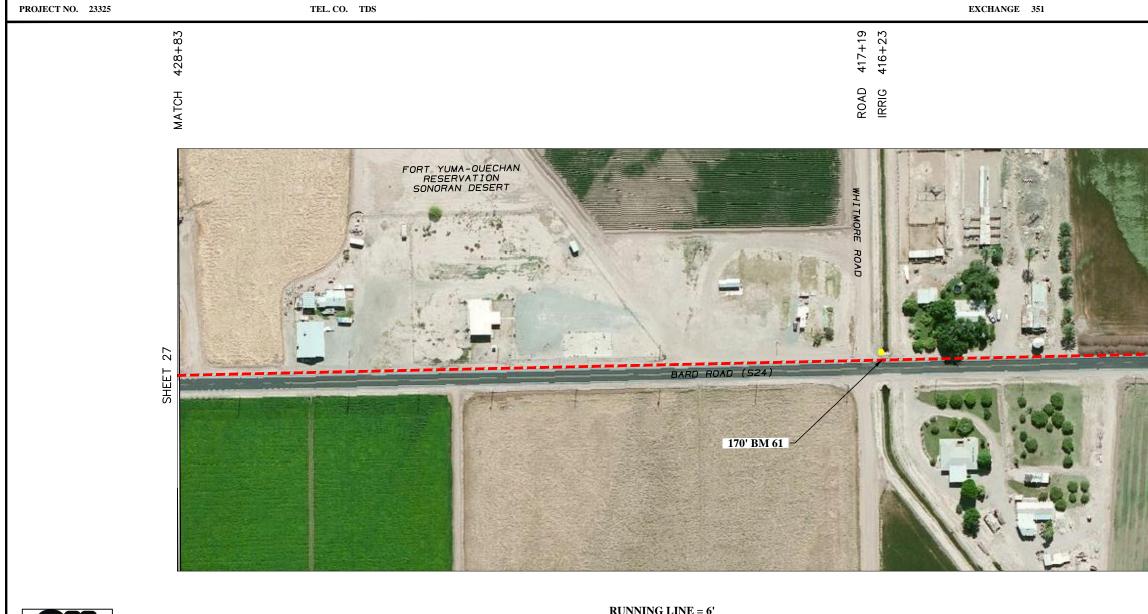

|            | at's below.<br>111 before you di |         |          |       |                         |        |      |       | I           |              | 0.01              |     |   | Ι               |          |           |  | - 0. |     | OBSER<br>CON<br>UND<br>CONSTR<br>INCUR | RGROUND UT<br>VATIONS BU<br>NTRACTORS<br>DERGROUND<br>LUCTION. CO<br>RED SHALL | JT<br>R<br>OI<br>OM |
|------------|----------------------------------|---------|----------|-------|-------------------------|--------|------|-------|-------------|--------------|-------------------|-----|---|-----------------|----------|-----------|--|------|-----|----------------------------------------|--------------------------------------------------------------------------------|---------------------|
|            |                                  | P0      | LES / PE |       |                         | VE40   |      | IONIT | 4           |              | CA                | JLE |   |                 |          |           |  | _ &  | PED | HARDW                                  |                                                                                | Г                   |
| PO<br>PED  | LE/<br>NO.                       | BD / HA | BG / PG  | LEAD  | POLE                    | YEAR   |      | JOINT |             |              |                   |     | 1 | -               |          |           |  |      |     |                                        |                                                                                |                     |
| TEL<br>CO. | FOR<br>CO.                       | DU / HA | BG / PG  | ANGLE | POLE<br>LENGTH<br>CLASS | SET RE | ЕМ % | w/    | BFO<br>(96) | BF0I<br>(96) | BFOV<br>(1)(1.25) |     |   | BM2<br>(5/8)(8) | BM<br>53 | BM<br>61D |  |      |     |                                        |                                                                                |                     |
| 28+98      | SHT 3                            |         |          |       |                         |        |      |       |             |              |                   |     |   |                 |          |           |  |      |     |                                        |                                                                                |                     |
|            |                                  |         |          |       |                         |        |      |       |             |              |                   |     |   |                 |          |           |  |      |     |                                        |                                                                                |                     |
| 42+16      | IRRIG                            |         |          |       |                         |        |      |       |             | 1358         | 1358              |     |   |                 | 1        | 150       |  |      |     |                                        |                                                                                |                     |
|            |                                  |         |          |       |                         |        |      |       |             |              |                   |     |   |                 |          |           |  |      |     |                                        |                                                                                |                     |
| 48+82      | IRRIG                            |         |          |       |                         |        |      |       |             | 706          | 706               |     |   |                 |          |           |  |      |     |                                        |                                                                                | L                   |
|            |                                  |         |          |       | _                       |        |      |       |             |              |                   |     |   |                 |          |           |  |      |     |                                        |                                                                                |                     |
|            |                                  |         |          |       |                         |        |      |       |             |              |                   |     |   |                 |          |           |  |      |     |                                        | ļ'                                                                             | L                   |
|            |                                  |         |          |       |                         |        |      |       |             |              |                   |     |   |                 |          |           |  |      |     |                                        | ļ!                                                                             | L                   |
|            |                                  |         |          |       |                         |        |      |       |             |              |                   |     |   |                 |          |           |  |      |     |                                        | ļ!                                                                             | L                   |
|            |                                  |         |          |       | -                       |        |      |       |             |              |                   |     |   |                 |          |           |  |      |     |                                        | Į!                                                                             | L                   |
|            |                                  |         |          |       |                         |        |      |       |             |              |                   |     |   |                 |          |           |  |      |     |                                        | ļ                                                                              | L                   |
|            |                                  |         |          |       |                         |        |      |       |             |              |                   |     |   |                 |          |           |  |      |     |                                        | ļ!                                                                             | L                   |
| TOTAL      |                                  |         |          |       |                         |        |      |       |             | 2064         | 2064              |     |   |                 | 1        | 150       |  |      |     |                                        |                                                                                |                     |

|                                                                                                                                                                                                                                                      | DOUTE IIA                    |
|------------------------------------------------------------------------------------------------------------------------------------------------------------------------------------------------------------------------------------------------------|------------------------------|
|                                                                                                                                                                                                                                                      | ROUTE HA                     |
|                                                                                                                                                                                                                                                      | SHEET 4 OF 27                |
|                                                                                                                                                                                                                                                      | EX. ROUTE HA                 |
|                                                                                                                                                                                                                                                      | MAP REF. 351009/351027       |
|                                                                                                                                                                                                                                                      | COUNTY:<br>IMPERIAL          |
|                                                                                                                                                                                                                                                      | TOWNSHIP:                    |
|                                                                                                                                                                                                                                                      | TOWNSHIP:                    |
|                                                                                                                                                                                                                                                      | TAX DISTRICT:                |
|                                                                                                                                                                                                                                                      | MUNICIPALITY:<br>WINTERHAVEN |
|                                                                                                                                                                                                                                                      | TWN/RGE 16S / 22E            |
|                                                                                                                                                                                                                                                      | SEC. 21                      |
| 19 C                                                                                                                                                                                                                                                 | STAKED BY FARR               |
|                                                                                                                                                                                                                                                      | DATE 01/14                   |
|                                                                                                                                                                                                                                                      | DRAFTED BY FARR              |
| M                                                                                                                                                                                                                                                    | DATE 10/14                   |
|                                                                                                                                                                                                                                                      |                              |
| SHEET 3                                                                                                                                                                                                                                              | W.O. TC-CA351ENG-001         |
|                                                                                                                                                                                                                                                      | REV                          |
| 5 C                                                                                                                                                                                                                                                  | REV                          |
|                                                                                                                                                                                                                                                      | REV                          |
|                                                                                                                                                                                                                                                      | FILE:                        |
|                                                                                                                                                                                                                                                      |                              |
|                                                                                                                                                                                                                                                      |                              |
|                                                                                                                                                                                                                                                      | NOT TO SCALE                 |
| TILITIES HAVE BEEN PLOTTED FROM FIELD<br>UT ARE NOT NECESSARILY EXACT. IT IS THE<br>S RESPONSIBILITY TO FIELD LOCATE ALL<br>O OBSTRUCTIONS AND UTILITIES PRIOR TO<br>OMPLETE REPAIR OF ANY AND ALL DAMAGES<br>. BE AT THE EXPENSE OF THE CONTRACTOR. | TDS                          |
|                                                                                                                                                                                                                                                      | •                            |
| CUST NO.                                                                                                                                                                                                                                             |                              |
|                                                                                                                                                                                                                                                      |                              |
|                                                                                                                                                                                                                                                      |                              |
| + $+$ $+$ $+$ $+$                                                                                                                                                                                                                                    |                              |
|                                                                                                                                                                                                                                                      |                              |
|                                                                                                                                                                                                                                                      |                              |
|                                                                                                                                                                                                                                                      |                              |
|                                                                                                                                                                                                                                                      |                              |
|                                                                                                                                                                                                                                                      |                              |
|                                                                                                                                                                                                                                                      |                              |
| + $+$ $+$ $+$ $+$                                                                                                                                                                                                                                    |                              |
| + $+$ $+$ $+$ $+$                                                                                                                                                                                                                                    |                              |
|                                                                                                                                                                                                                                                      |                              |
|                                                                                                                                                                                                                                                      |                              |