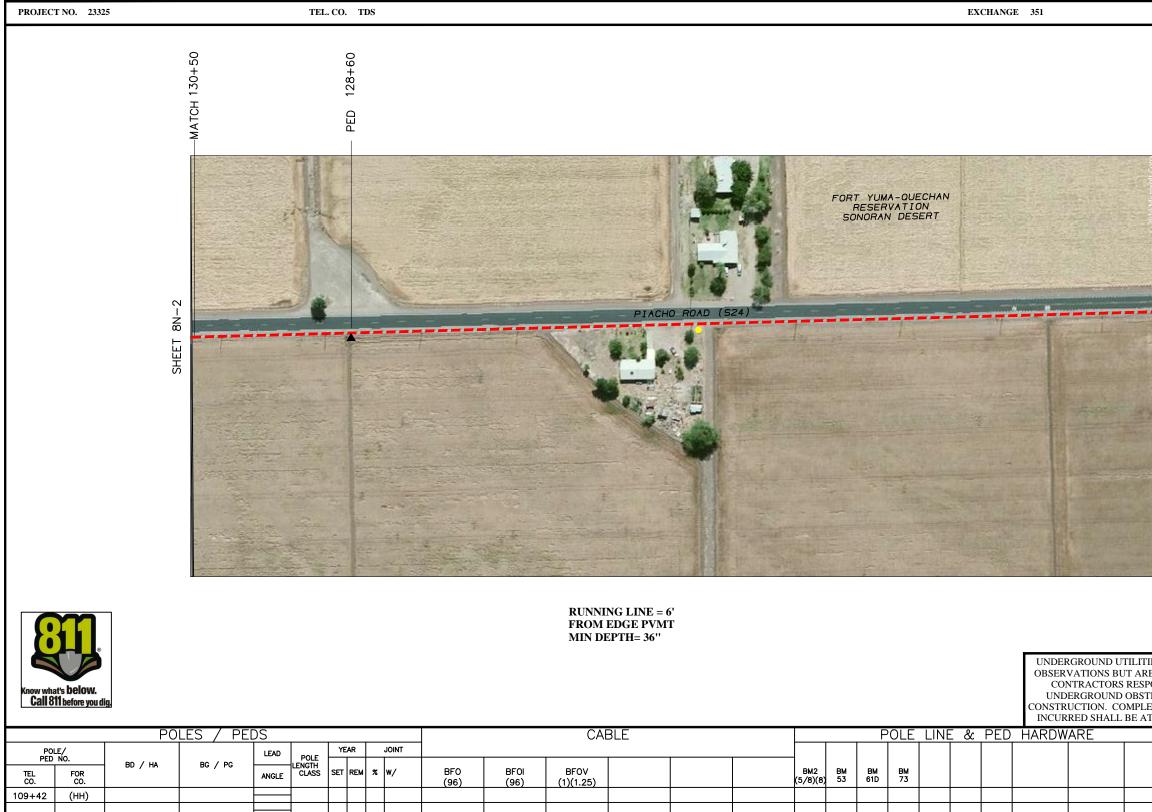

|       |             |              |                   |     |       |                 |          |           |      |     |     |     |       | 1                                      | 1     |
|            |                  |         |           |       | _                       |     |     |   |       |             |              |                   |     |       |                 |          |           |      |     |     |     |       |                                        |       |
| TOTAL      |                  |         |           |       |                         |     |     |   |       |             | 1704         | 1704              |     |       |                 | 1        | 360       |      |     |     |     |       |                                        |       |





| TEL<br>CO. | FOR<br>CO. | BD / HA | BG / PG | ANGLE | CLASS | SET | REM | % W/ | BFO<br>(96) | BF0I<br>(96) | BFOV<br>(1)(1.25) |  | BM2<br>(5/8)(8) | BM<br>53 | BM<br>61D | BM<br>73 |  |  |     |  |
|------------|------------|---------|---------|-------|-------|-----|-----|------|-------------|--------------|-------------------|--|-----------------|----------|-----------|----------|--|--|-----|--|
| 109+42     | (HH)       |         |         |       |       |     |     |      |             |              |                   |  |                 |          |           |          |  |  |     |  |
|            |            |         |         |       | -     |     |     |      |             |              |                   |  |                 |          |           |          |  |  |