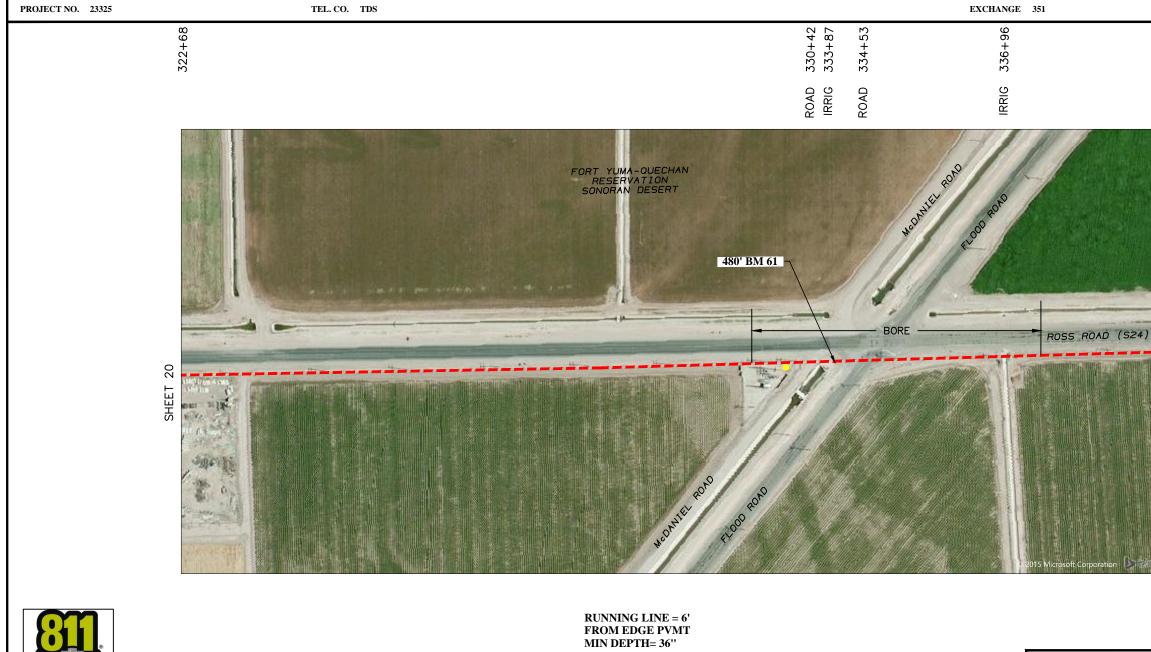

SHEET 1

RUNNING LINE = 3'- 6' FROM EDGE PVMT MIN DEPTH= 36''

UNDERGROUND UTILITH OBSERVATIONS BUT ARE CONTRACTORS RESPO UNDERGROUND OBSTI CONSTRUCTION. COMPLE INCURRED SHALL BE AT

|            |             |                 |                       |       |                         |     |     |      |             |              |                   |     |   |          |                 |          |           |      |      |     |     |       | KRED SHALL | BEAT |
|------------|-------------|-----------------|-----------------------|-------|-------------------------|-----|-----|------|-------------|--------------|-------------------|-----|---|----------|-----------------|----------|-----------|------|------|-----|-----|-------|------------|------|
|            |             | PC              | LES / PE              | DS    |                         |     |     |      |             |              | CA                | BLE |   |          |                 |          | F         | POLE | LINE | 8 Z | PED | HARDW | /ARE       |      |
| PO<br>PED  | DLE/<br>NO. | <b>DD</b> ( ))) | <b>DO</b> ( <b>DO</b> | LEAD  | POLE                    | YE/ | AR  | JOIN |             |              | 1                 | 1   | 1 | <u> </u> | _               |          |           |      |      |     |     |       |            |      |
| TEL<br>CO. | FOR<br>CO.  | BD / HA         | BG / PG               | ANGLE | POLE<br>LENGTH<br>CLASS | SET | REM | % w/ | BF0<br>(24) | BF0I<br>(96) | BFOV<br>(1)(1.25) |     |   |          | BM2<br>(5/8)(8) | BM<br>53 | BM<br>61D |      |      |     |     |       |            |      |
| 0+64       | SHT 1       |                 |                       |       | -                       |     |     |      |             |              |                   |     |   |          |                 |          |           |      |      |     |     |       |            |      |
| 6+34       | HH1         | BH2             |                       |       |                         |     | _   |      |             | 610          | 610               |     |   |          |                 | 1        | 610       |      |      |     |     |       |            |      |
| 0104       |             | DHZ             |                       |       | -                       |     | -   |      |             | 010          | 010               |     |   |          |                 | '        |           |      |      |     |     |       |            |      |
| 11+12      | HH2         | BH2             |                       |       |                         |     |     |      |             | 512          | 512               |     |   |          |                 | 1        | 512       |      |      |     |     |       |            |      |
| 45.74      |             |                 |                       |       | -                       |     | _   | _    |             |              | 400               |     |   |          |                 |          | 100       |      |      |     |     |       |            |      |
| 15+74      | Lateral     |                 |                       |       |                         |     | +   |      |             | 496          | 496               |     |   |          |                 |          | 496       |      |      |     |     |       |            |      |
|            |             |                 |                       |       | -                       |     |     |      |             |              |                   |     |   |          |                 |          |           |      |      |     |     |       |            |      |
|            |             |                 |                       |       | -                       |     |     |      |             |              |                   |     |   |          |                 |          |           |      |      |     |     |       |            |      |
|            |             |                 |                       |       | -                       |     | _   | _    |             |              |                   |     |   |          |                 |          |           |      |      |     |     |       |            |      |
|            |             |                 |                       |       | 1                       |     | -   | _    |             |              |                   |     |   |          |                 |          |           |      |      |     |     |       |            |      |
| TOTAL      |             | 2               |                       |       |                         |     |     |      |             | 1618         | 1618              |     |   |          |                 | 2        | 1618      |      |      |     |     |       |            |      |

|                          |                         |                          |                     | _ |         |       |                   |       |   |
|--------------------------|-------------------------|--------------------------|---------------------|---|---------|-------|-------------------|-------|---|
|                          |                         |                          |                     |   | ROUTE   | DA    |                   |       |   |
|                          |                         |                          |                     | ┟ | SHEET   |       |                   | 27    |   |
|                          |                         |                          |                     | ┟ | EX. ROU |       |                   |       |   |
|                          |                         |                          |                     | ┟ | MAP RE  | EF.   | 351002            |       |   |
|                          |                         |                          |                     |   |         |       | UNTY:             |       |   |
|                          |                         |                          |                     | ┟ |         | IMI   | PERIAL            |       |   |
| itior                    |                         |                          |                     |   |         | тоу   | VNSHIP            | :     |   |
| Corporat                 |                         |                          |                     |   | Т       | TAX E | DISTRIC           | CT:   |   |
| oft Co                   |                         |                          |                     |   |         |       | CIPALI'I<br>ERHAV |       |   |
| cros                     |                         |                          |                     | İ | TWN/R   | GE 1  | 16S / 22I         | E     |   |
| Ĩ Ž                      |                         |                          |                     | ŀ | SEC.    |       | 21                |       |   |
| LO.                      |                         |                          |                     |   | STAKE   | D BY  | FARR              |       |   |
| <u>ŏ</u>                 |                         |                          |                     |   | DATE    | 01/14 | 4                 |       |   |
|                          |                         |                          |                     | ſ | DRAFT   | ED B  | Y FA              | RR    |   |
|                          |                         |                          |                     | ſ | DATE    | 10/14 | 1                 |       |   |
| S                        |                         |                          |                     | ſ | W.O.    | TC-C  | CA351EN           | NG-00 | 1 |
|                          |                         |                          |                     | ſ | REV     |       |                   |       |   |
| 1.0                      |                         |                          |                     | ľ | REV     |       |                   |       |   |
|                          |                         |                          |                     | ľ | REV     |       |                   |       |   |
| 5                        |                         |                          |                     | ľ | FILE:   |       |                   |       |   |
|                          |                         |                          |                     |   |         |       |                   |       |   |
| ARE NOT<br>RESPONSIB     | ILITY TO F<br>ONS AND I | IELD LOCA<br>UTILITIES F | ATE ALL<br>PRIOR TO |   |         | T     | DS                |       | 7 |
| MPLETE RE<br>SE AT THE I |                         |                          |                     |   |         |       |                   |       |   |
|                          | CUST NO.                |                          |                     |   |         |       |                   |       |   |
|                          |                         |                          |                     |   |         |       |                   |       |   |
|                          |                         |                          |                     |   |         |       |                   |       |   |
|                          |                         |                          |                     |   |         |       |                   |       |   |
|                          |                         |                          |                     |   |         |       |                   | -+    |   |
|                          |                         |                          |                     |   |         |       | $\left  \right $  | -+    |   |
|                          |                         |                          |                     |   |         |       |                   | -+    |   |
|                          |                         |                          |                     |   |         |       |                   | _ †   |   |
|                          |                         |                          |                     |   |         |       |                   |       |   |
|                          |                         |                          |                     |   |         |       |                   |       |   |
|                          |                         |                          |                     |   |         |       |                   |       |   |
|                          |                         |                          |                     |   |         |       |                   |       |   |
|                          |                         |                          |                     |   |         |       |                   | 1     |   |
|                          |                         |                          |                     |   |         |       |                   |       |   |