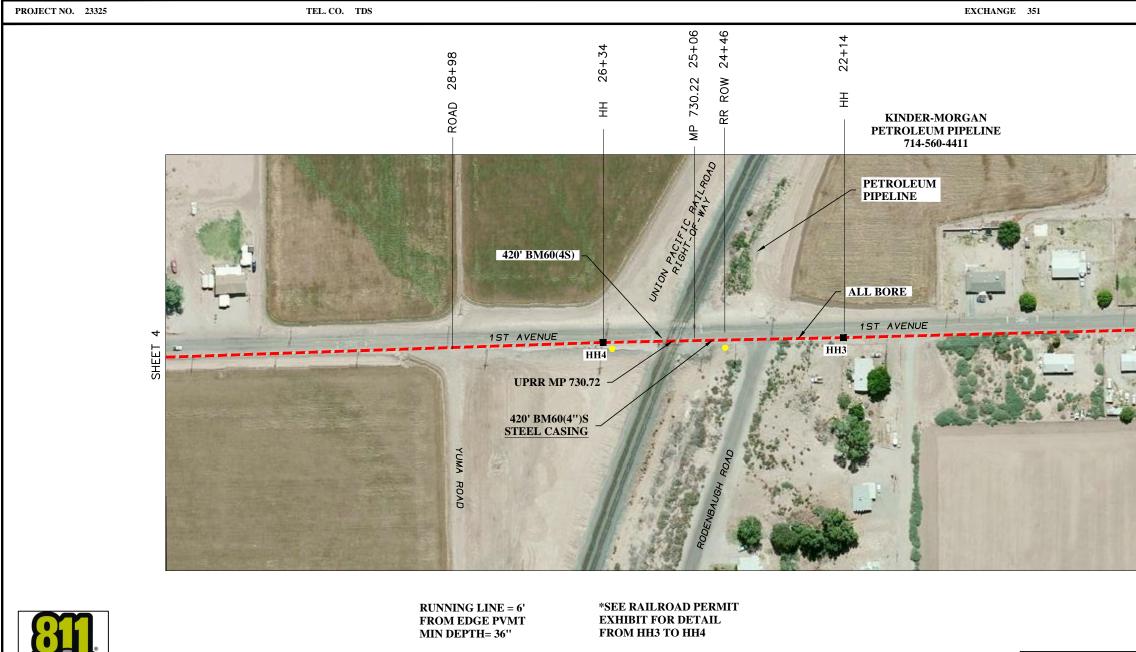

UNDERGROUND UTILITI OBSERVATIONS BUT ARI CONTRACTORS RESP UNDERGROUND OBST CONSTRUCTION. COMPLE INCURRED SHALL BE AT

|            |            | PO        | iles / pe | DS    |                         |     |      |   |       |             |              | CA                | BLE |   |   |                 |           | F        | POLE          | LINE | 26 E | PED | HARDW | /ARE |  |
|------------|------------|-----------|-----------|-------|-------------------------|-----|------|---|-------|-------------|--------------|-------------------|-----|---|---|-----------------|-----------|----------|---------------|------|------|-----|-------|------|--|
| PO<br>PED  | LE/<br>NO. |           |           | LEAD  | POLE                    | ľ   | 'EAR |   | JOINT |             | 1            | 1                 | 1   | 1 | 1 |                 |           |          |               |      |      |     |       |      |  |
| TEL<br>CO. | FOR<br>CO. | BD / HA   | BG / PG   | ANGLE | POLE<br>LENGTH<br>CLASS | SET | REM  | * | w/    | BFO<br>(96) | BF0I<br>(96) | BFOV<br>(1)(1.25) |     |   |   | BM2<br>(5/8)(8) | BM<br>55F | BM<br>61 | BM<br>60(4")S | 5    |      |     |       |      |  |
| 15+74      | SHT 2      |           |           |       | -                       |     |      |   |       |             |              |                   |     |   |   |                 |           |          |               |      |      |     |       |      |  |
|            |            |           |           |       | _                       |     |      |   |       |             |              |                   |     |   |   |                 |           |          |               |      |      |     |       |      |  |
| 22+14      | ннз        | BH2 / BD3 |           |       | _                       |     |      |   |       | 100         | 680          | 680               |     |   |   | 1               |           | 680      |               |      |      |     |       |      |  |
|            |            |           |           |       | _                       |     |      |   |       |             |              |                   |     |   |   |                 |           |          |               |      |      |     |       |      |  |
| 26+34      | HH4        | BH2 / BD3 |           |       | _                       |     |      |   |       | 100         | 454          | 454               |     |   |   | 1               | 2         |          | 420           |      |      |     |       |      |  |
|            |            |           |           |       | -                       |     |      |   |       |             |              |                   |     |   |   |                 |           |          |               |      |      |     |       |      |  |
| 28+98      | ROAD       |           |           |       | _                       |     |      |   |       |             | 292          | 292               |     |   |   |                 |           |          |               |      |      |     |       |      |  |
|            |            |           |           |       |                         |     |      |   |       |             |              |                   |     |   |   |                 |           |          |               |      |      |     |       |      |  |
|            |            |           |           |       |                         |     |      |   |       |             |              |                   |     |   |   |                 |           |          |               |      |      |     |       |      |  |
|            |            |           |           |       | -                       |     |      |   |       |             |              |                   |     |   |   |                 |           |          |               |      |      |     |       |      |  |
|            |            |           |           |       |                         |     |      |   |       |             |              |                   |     |   |   |                 |           |          |               |      |      |     |       |      |  |
|            |            |           |           |       | -                       |     |      |   |       |             |              |                   |     |   |   |                 |           |          |               |      |      |     |       |      |  |
| TOTAL      |            | 2 / 2     |           |       |                         |     |      |   |       | 200         | 1426         | 1426              |     |   |   | 2               | 2         | 680      | 420           |      |      |     |       |      |  |