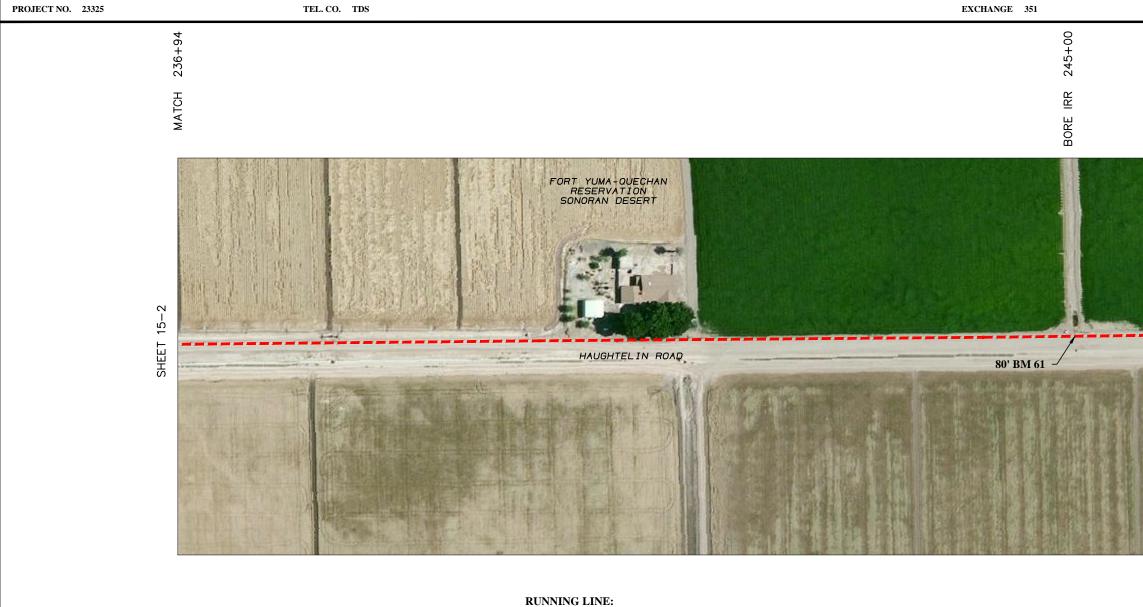

|            | at's below.<br>111 before you di |         |          |       |                         |        |      |       | I           |              | 0.01              |     |   | Ι               |          |           |  | - 0. |     | OBSER<br>CON<br>UND<br>CONSTR<br>INCUR | RGROUND UT<br>VATIONS BU<br>NTRACTORS<br>DERGROUND<br>LUCTION. CO<br>RED SHALL | JT<br>R<br>OI<br>OM |
|------------|----------------------------------|---------|----------|-------|-------------------------|--------|------|-------|-------------|--------------|-------------------|-----|---|-----------------|----------|-----------|--|------|-----|----------------------------------------|--------------------------------------------------------------------------------|---------------------|
|            |                                  | P0      | LES / PE |       |                         | VE40   |      | IONIT | 4           |              | CA                | JLE |   |                 |          |           |  | _ &  | PED | HARDW                                  |                                                                                | Г                   |
| PO<br>PED  | LE/<br>NO.                       | BD / HA | BG / PG  | LEAD  | POLE                    | YEAR   |      | JOINT |             |              |                   |     | 1 | -               |          |           |  |      |     |                                        |                                                                                |                     |
| TEL<br>CO. | FOR<br>CO.                       | DU / HA | BG / PG  | ANGLE | POLE<br>LENGTH<br>CLASS | SET RE | ЕМ % | w/    | BFO<br>(96) | BF0I<br>(96) | BFOV<br>(1)(1.25) |     |   | BM2<br>(5/8)(8) | BM<br>53 | BM<br>61D |  |      |     |                                        |                                                                                |                     |
| 28+98      | SHT 3                            |         |          |       |                         |        |      |       |             |              |                   |     |   |                 |          |           |  |      |     |                                        |                                                                                |                     |
|            |                                  |         |          |       |                         |        |      |       |             |              |                   |     |   |                 |          |           |  |      |     |                                        |                                                                                |                     |
| 42+16      | IRRIG                            |         |          |       |                         |        |      |       |             | 1358         | 1358              |     |   |                 | 1        | 150       |  |      |     |                                        |                                                                                |                     |
|            |                                  |         |          |       |                         |        |      |       |             |              |                   |     |   |                 |          |           |  |      |     |                                        |                                                                                |                     |
| 48+82      | IRRIG                            |         |          |       |                         |        |      |       |             | 706          | 706               |     |   |                 |          |           |  |      |     |                                        |                                                                                | L                   |
|            |                                  |         |          |       | _                       |        |      |       |             |              |                   |     |   |                 |          |           |  |      |     |                                        |                                                                                |                     |
|            |                                  |         |          |       |                         |        |      |       |             |              |                   |     |   |                 |          |           |  |      |     |                                        | ļ'                                                                             | L                   |
|            |                                  |         |          |       |                         |        |      |       |             |              |                   |     |   |                 |          |           |  |      |     |                                        | ļ!                                                                             | L                   |
|            |                                  |         |          |       |                         |        |      |       |             |              |                   |     |   |                 |          |           |  |      |     |                                        | ļ!                                                                             | L                   |
|            |                                  |         |          |       | -                       |        |      |       |             |              |                   |     |   |                 |          |           |  |      |     |                                        | Į!                                                                             | L                   |
|            |                                  |         |          |       |                         |        |      |       |             |              |                   |     |   |                 |          |           |  |      |     |                                        | ļ                                                                              | L                   |
|            |                                  |         |          |       |                         |        |      |       |             |              |                   |     |   |                 |          |           |  |      |     |                                        | ļ!                                                                             | L                   |
| TOTAL      |                                  |         |          |       |                         |        |      |       |             | 2064         | 2064              |     |   |                 | 1        | 150       |  |      |     |                                        |                                                                                |                     |