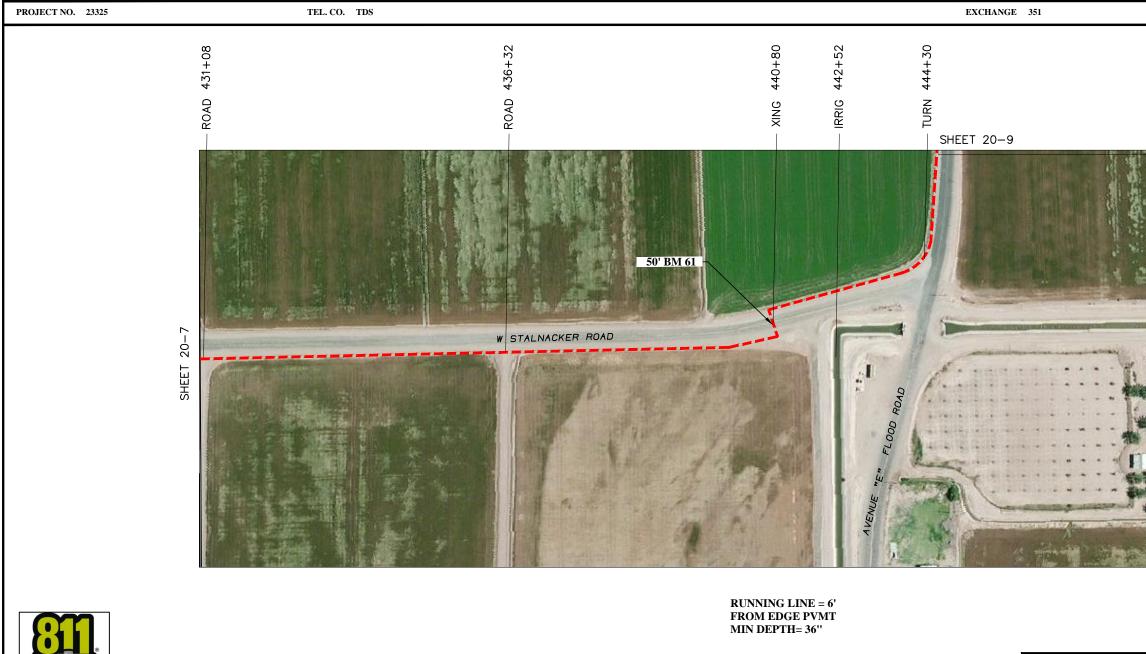

SHEET 1

RUNNING LINE = 3'- 6' FROM EDGE PVMT MIN DEPTH= 36''

UNDERGROUND UTILITH OBSERVATIONS BUT ARE CONTRACTORS RESPO UNDERGROUND OBSTI CONSTRUCTION. COMPLE INCURRED SHALL BE AT

|            |             |                 |                       |       |                         |     |     |      |             |              |                   |     |   |          |                 |          |           |      |      |     |     |       | KRED SHALL | BEAT |
|------------|-------------|-----------------|-----------------------|-------|-------------------------|-----|-----|------|-------------|--------------|-------------------|-----|---|----------|-----------------|----------|-----------|------|------|-----|-----|-------|------------|------|
|            |             | PC              | LES / PE              | DS    |                         |     |     |      |             |              | CA                | BLE |   |          |                 |          | F         | POLE | LINE | 8 Z | PED | HARDW | /ARE       |      |
| PO<br>PED  | DLE/<br>NO. | <b>DD</b> ( ))) | <b>DO</b> ( <b>DO</b> | LEAD  | POLE                    | YE/ | AR  | JOIN |             |              | 1                 | 1   | 1 | <u> </u> | _               |          |           |      |      |     |     |       |            |      |
| TEL<br>CO. | FOR<br>CO.  | BD / HA         | BG / PG               | ANGLE | POLE<br>LENGTH<br>CLASS | SET | REM | % w/ | BF0<br>(24) | BF0I<br>(96) | BFOV<br>(1)(1.25) |     |   |          | BM2<br>(5/8)(8) | BM<br>53 | BM<br>61D |      |      |     |     |       |            |      |
| 0+64       | SHT 1       |                 |                       |       | -                       |     |     |      |             |              |                   |     |   |          |                 |          |           |      |      |     |     |       |            |      |
| 6+34       | HH1         | BH2             |                       |       |                         |     | _   |      |             | 610          | 610               |     |   |          |                 | 1        | 610       |      |      |     |     |       |            |      |
| 0104       |             | DHZ             |                       |       | -                       |     | -   |      |             | 010          | 010               |     |   |          |                 | '        |           |      |      |     |     |       |            |      |
| 11+12      | HH2         | BH2             |                       |       |                         |     |     |      |             | 512          | 512               |     |   |          |                 | 1        | 512       |      |      |     |     |       |            |      |
| 45.74      |             |                 |                       |       | -                       |     | _   | _    |             |              | 400               |     |   |          |                 |          | 100       |      |      |     |     |       |            |      |
| 15+74      | Lateral     |                 |                       |       |                         |     | +   |      |             | 496          | 496               |     |   |          |                 |          | 496       |      |      |     |     |       |            |      |
|            |             |                 |                       |       | -                       |     |     |      |             |              |                   |     |   |          |                 |          |           |      |      |     |     |       |            |      |
|            |             |                 |                       |       | -                       |     |     |      |             |              |                   |     |   |          |                 |          |           |      |      |     |     |       |            |      |
|            |             |                 |                       |       | -                       |     | _   | _    |             |              |                   |     |   |          |                 |          |           |      |      |     |     |       |            |      |
|            |             |                 |                       |       | 1                       |     | -   | _    |             |              |                   |     |   |          |                 |          |           |      |      |     |     |       |            |      |
| TOTAL      |             | 2               |                       |       |                         |     |     |      |             | 1618         | 1618              |     |   |          |                 | 2        | 1618      |      |      |     |     |       |            |      |