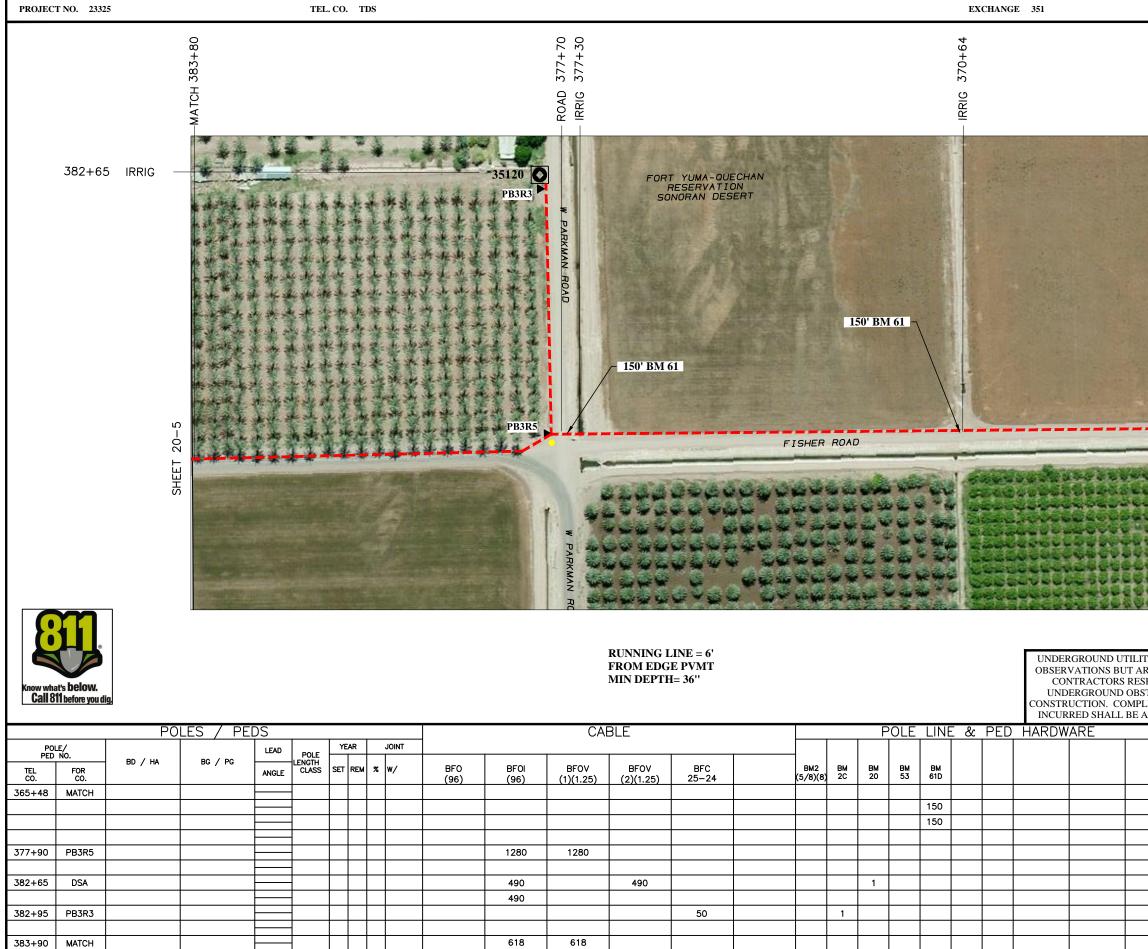

|     |       |      |     |
|            |            |         |           |       |                         |        |      |       |             |              |                   |     |   |                 |          |           |      |      |     |     |       |      |     |
|            |            |         |           |       |                         |        |      |       |             |              |                   |     |   |                 |          |           |      |      |     |     |       |      |     |
| TOTAL      |            |         |           |       |                         |        |      |       |             | 1794         | 1794              |     |   |                 | 1        | 200       |      |      |     |     |       |      |     |





TOTAL

| NUTE         BD           SHEET         204         OF         27           EX.ROUTE         BD         MAP REF.         35004           COUNTY:         IMPRIAL         TOWNSHIP:         Imprint           TAX DISTRICT:         MUNICIPALITY:         BARD           TWNRGE 165/22E         SEC.         S           STAKED BY         FARR         DATE           DATE         10/14         WO.           WO.         TCCASSIENC-001         REV           FILE:         Imprint         Imprint           DATE         10/14         Imprint           WO.         TCCASSIENC-001         REV           FILE:         Imprint         Imprint           Imprint         Imprint         Imprint           REV         FILE:         Imprint           Imprint         Imprint         Imprint           Imprint