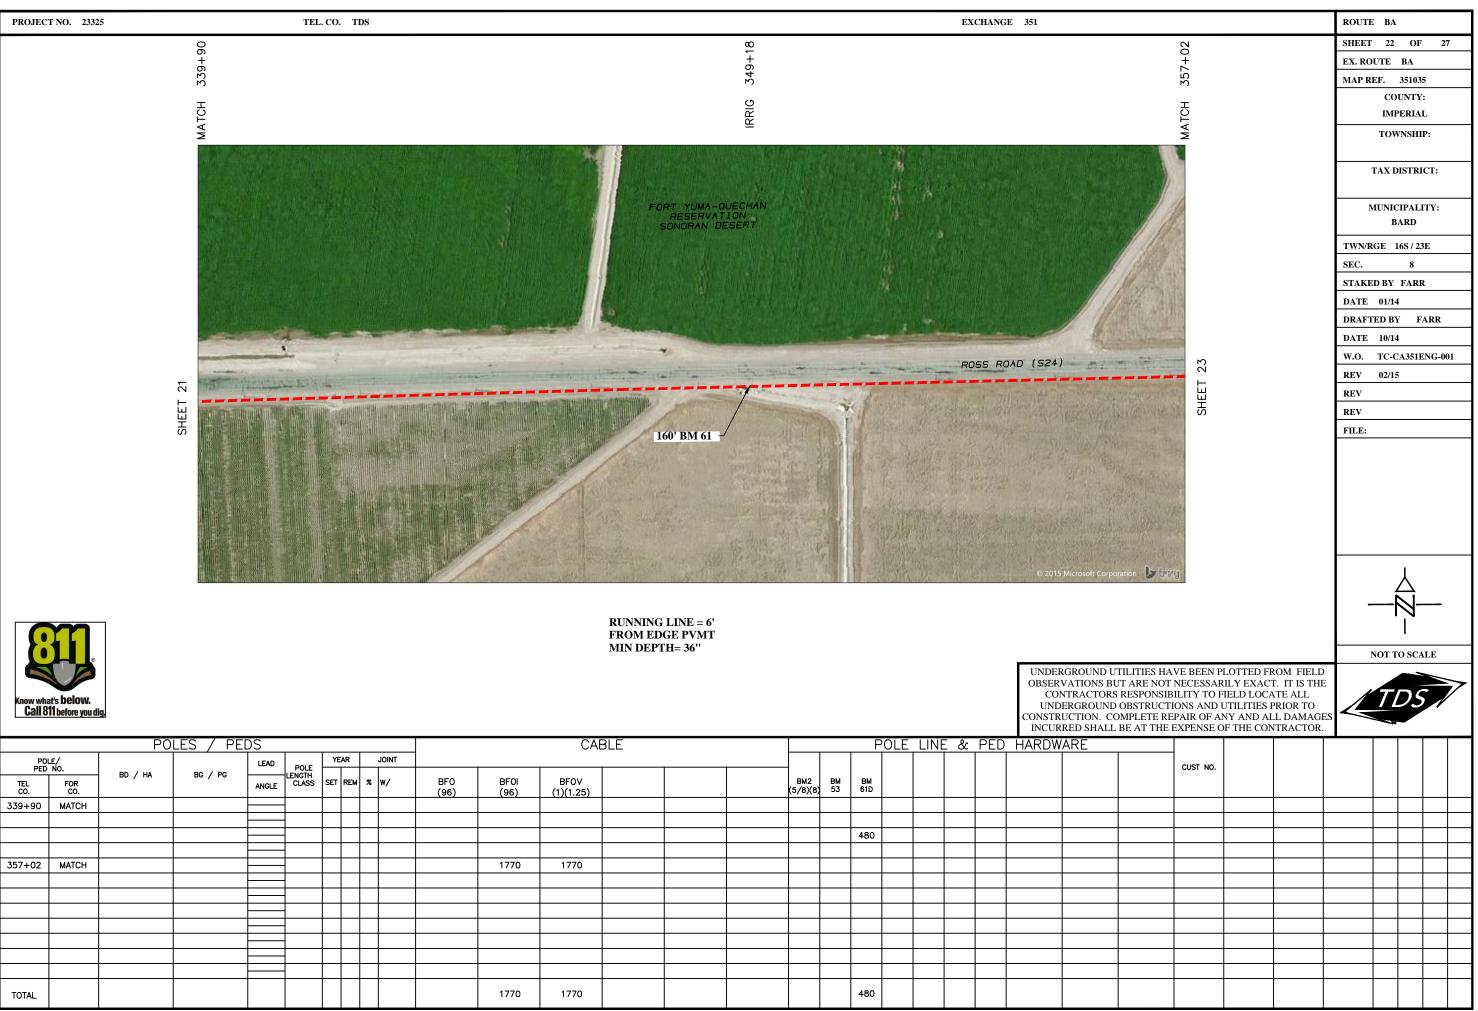

|            | at's below.<br>111 before you di |         |          |       |                         |        |      |       | I           |              | 0.01              |     |   | Ι               |          |           |  | - 0. |     | OBSER<br>CON<br>UND<br>CONSTR<br>INCUR | RGROUND UT<br>VATIONS BU<br>NTRACTORS<br>DERGROUND<br>LUCTION. CO<br>RED SHALL | JT<br>R<br>OI<br>OM |
|------------|----------------------------------|---------|----------|-------|-------------------------|--------|------|-------|-------------|--------------|-------------------|-----|---|-----------------|----------|-----------|--|------|-----|----------------------------------------|--------------------------------------------------------------------------------|---------------------|
|            |                                  | P0      | LES / PE |       |                         | VE40   |      | IONIT | 4           |              | CA                | JLE |   |                 |          |           |  | _ &  | PED | HARDW                                  |                                                                                | Г                   |
| PO<br>PED  | LE/<br>NO.                       | BD / HA | BG / PG  | LEAD  | POLE                    | YEAR   |      | JOINT |             |              |                   |     | 1 | -               |          |           |  |      |     |                                        |                                                                                |                     |
| TEL<br>CO. | FOR<br>CO.                       | DU / HA | BG / PG  | ANGLE | POLE<br>LENGTH<br>CLASS | SET RE | ЕМ % | w/    | BFO<br>(96) | BF0I<br>(96) | BFOV<br>(1)(1.25) |     |   | BM2<br>(5/8)(8) | BM<br>53 | BM<br>61D |  |      |     |                                        |                                                                                |                     |
| 28+98      | SHT 3                            |         |          |       |                         |        |      |       |             |              |                   |     |   |                 |          |           |  |      |     |                                        |                                                                                |                     |
|            |                                  |         |          |       |                         |        |      |       |             |              |                   |     |   |                 |          |           |  |      |     |                                        |                                                                                |                     |
| 42+16      | IRRIG                            |         |          |       |                         |        |      |       |             | 1358         | 1358              |     |   |                 | 1        | 150       |  |      |     |                                        |                                                                                |                     |
|            |                                  |         |          |       |                         |        |      |       |             |              |                   |     |   |                 |          |           |  |      |     |                                        |                                                                                |                     |
| 48+82      | IRRIG                            |         |          |       |                         |        |      |       |             | 706          | 706               |     |   |                 |          |           |  |      |     |                                        |                                                                                | L                   |
|            |                                  |         |          |       | _                       |        |      |       |             |              |                   |     |   |                 |          |           |  |      |     |                                        |                                                                                |                     |
|            |                                  |         |          |       |                         |        |      |       |             |              |                   |     |   |                 |          |           |  |      |     |                                        | ļ'                                                                             | L                   |
|            |                                  |         |          |       |                         |        |      |       |             |              |                   |     |   |                 |          |           |  |      |     |                                        | ļ!                                                                             | L                   |
|            |                                  |         |          |       |                         |        |      |       |             |              |                   |     |   |                 |          |           |  |      |     |                                        | ļ!                                                                             | L                   |
|            |                                  |         |          |       | -                       |        |      |       |             |              |                   |     |   |                 |          |           |  |      |     |                                        | Į!                                                                             | L                   |
|            |                                  |         |          |       |                         |        |      |       |             |              |                   |     |   |                 |          |           |  |      |     |                                        | ļ                                                                              | L                   |
|            |                                  |         |          |       |                         |        |      |       |             |              |                   |     |   |                 |          |           |  |      |     |                                        | ļ!                                                                             | L                   |
| TOTAL      |                                  |         |          |       |                         |        |      |       |             | 2064         | 2064              |     |   |                 | 1        | 150       |  |      |     |                                        |                                                                                |                     |

|                                                                                                                                                                                                                                                      | DOUTE IIA                    |
|------------------------------------------------------------------------------------------------------------------------------------------------------------------------------------------------------------------------------------------------------|------------------------------|
|                                                                                                                                                                                                                                                      | ROUTE HA                     |
|                                                                                                                                                                                                                                                      | SHEET 4 OF 27                |
|                                                                                                                                                                                                                                                      | EX. ROUTE HA                 |
|                                                                                                                                                                                                                                                      | MAP REF. 351009/351027       |
|                                                                                                                                                                                                                                                      | COUNTY:<br>IMPERIAL          |
|                                                                                                                                                                                                                                                      | TOWNSHIP:                    |
|                                                                                                                                                                                                                                                      | TOWNSHIP:                    |
|                                                                                                                                                                                                                                                      | TAX DISTRICT:                |
|                                                                                                                                                                                                                                                      | MUNICIPALITY:<br>WINTERHAVEN |
|                                                                                                                                                                                                                                                      | TWN/RGE 16S / 22E            |
|                                                                                                                                                                                                                                                      | SEC. 21                      |
| 19 C                                                                                                                                                                                                                                                 | STAKED BY FARR               |
|                                                                                                                                                                                                                                                      | DATE 01/14                   |
|                                                                                                                                                                                                                                                      | DRAFTED BY FARR              |
| M                                                                                                                                                                                                                                                    | DATE 10/14                   |
|                                                                                                                                                                                                                                                      |                              |
| SHEET 3                                                                                                                                                                                                                                              | W.O. TC-CA351ENG-001         |
|                                                                                                                                                                                                                                                      | REV                          |
| 5 C                                                                                                                                                                                                                                                  | REV                          |
|                                                                                                                                                                                                                                                      | REV                          |
|                                                                                                                                                                                                                                                      | FILE:                        |
|                                                                                                                                                                                                                                                      |                              |
|                                                                                                                                                                                                                                                      |                              |
|                                                                                                                                                                                                                                                      | NOT TO SCALE                 |
| TILITIES HAVE BEEN PLOTTED FROM FIELD<br>UT ARE NOT NECESSARILY EXACT. IT IS THE<br>S RESPONSIBILITY TO FIELD LOCATE ALL<br>O OBSTRUCTIONS AND UTILITIES PRIOR TO<br>OMPLETE REPAIR OF ANY AND ALL DAMAGES<br>. BE AT THE EXPENSE OF THE CONTRACTOR. | TDS                          |
|                                                                                                                                                                                                                                                      | •                            |
| CUST NO.                                                                                                                                                                                                                                             |                              |
|                                                                                                                                                                                                                                                      |                              |
|                                                                                                                                                                                                                                                      |                              |
| + $+$ $+$ $+$ $+$                                                                                                                                                                                                                                    |                              |
|                                                                                                                                                                                                                                                      |                              |
|                                                                                                                                                                                                                                                      |                              |
|                                                                                                                                                                                                                                                      |                              |
|                                                                                                                                                                                                                                                      |                              |
|                                                                                                                                                                                                                                                      |                              |
|                                                                                                                                                                                                                                                      |                              |
| + $+$ $+$ $+$ $+$                                                                                                                                                                                                                                    |                              |
| + $+$ $+$ $+$ $+$                                                                                                                                                                                                                                    |                              |
|                                                                                                                                                                                                                                                      |                              |
|                                                                                                                                                                                                                                                      |                              |