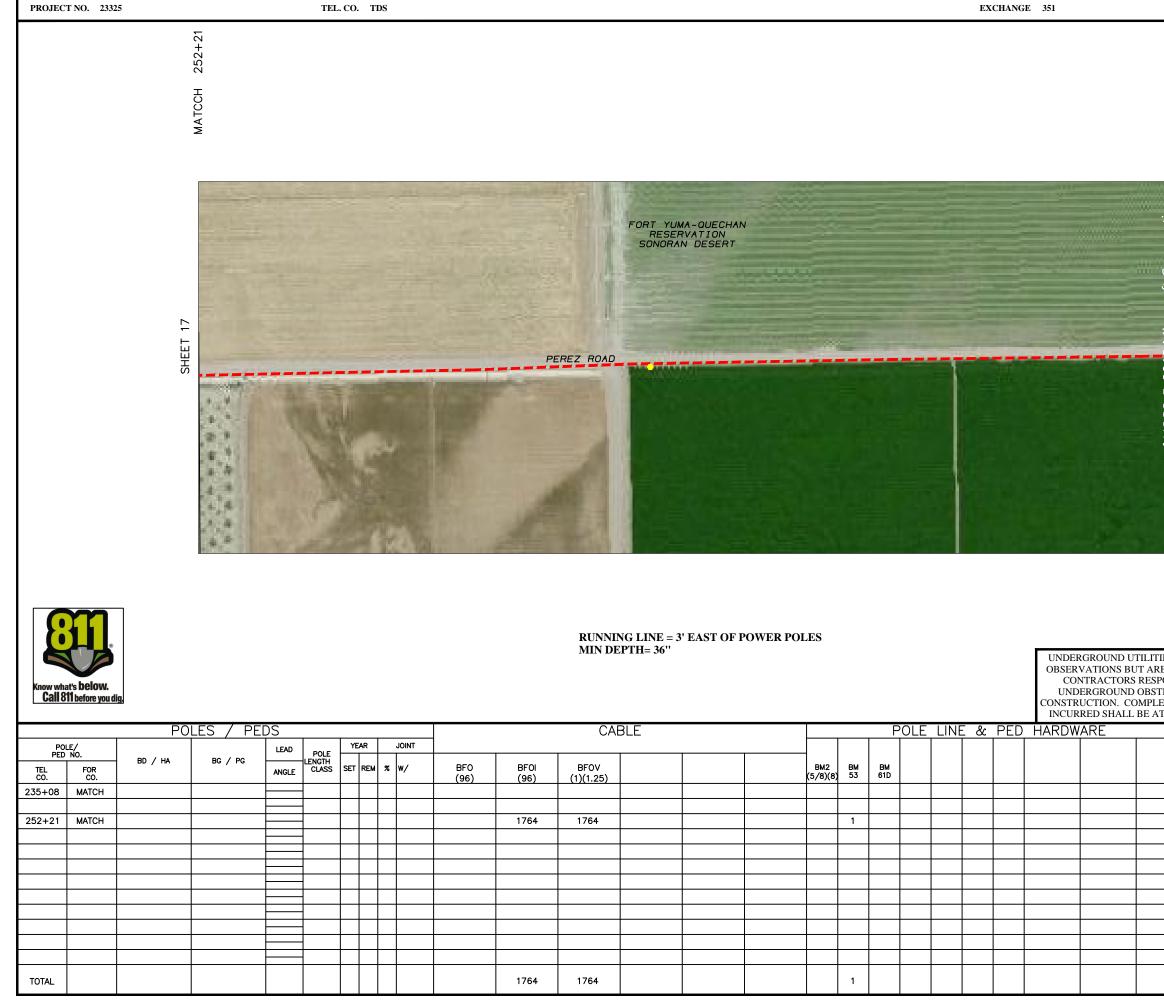

| 1 6 300 1                    |
|                                                                                                                                                                                                                                                                                                                                                                                                                                                                                                                                                                                                                                                                                                     |                              |



|                                                                          | ROUTE N/A                 |
|--------------------------------------------------------------------------|---------------------------|
| ω                                                                        | SHEET 16 OF 27            |
| 0<br>+                                                                   | EX. ROUTE N/A             |
| 235                                                                      | MAP REF. 351030           |
| _                                                                        | COUNTY:                   |
| HOC STATES                                                               | IMPERIAL                  |
| MATCCH 235+08