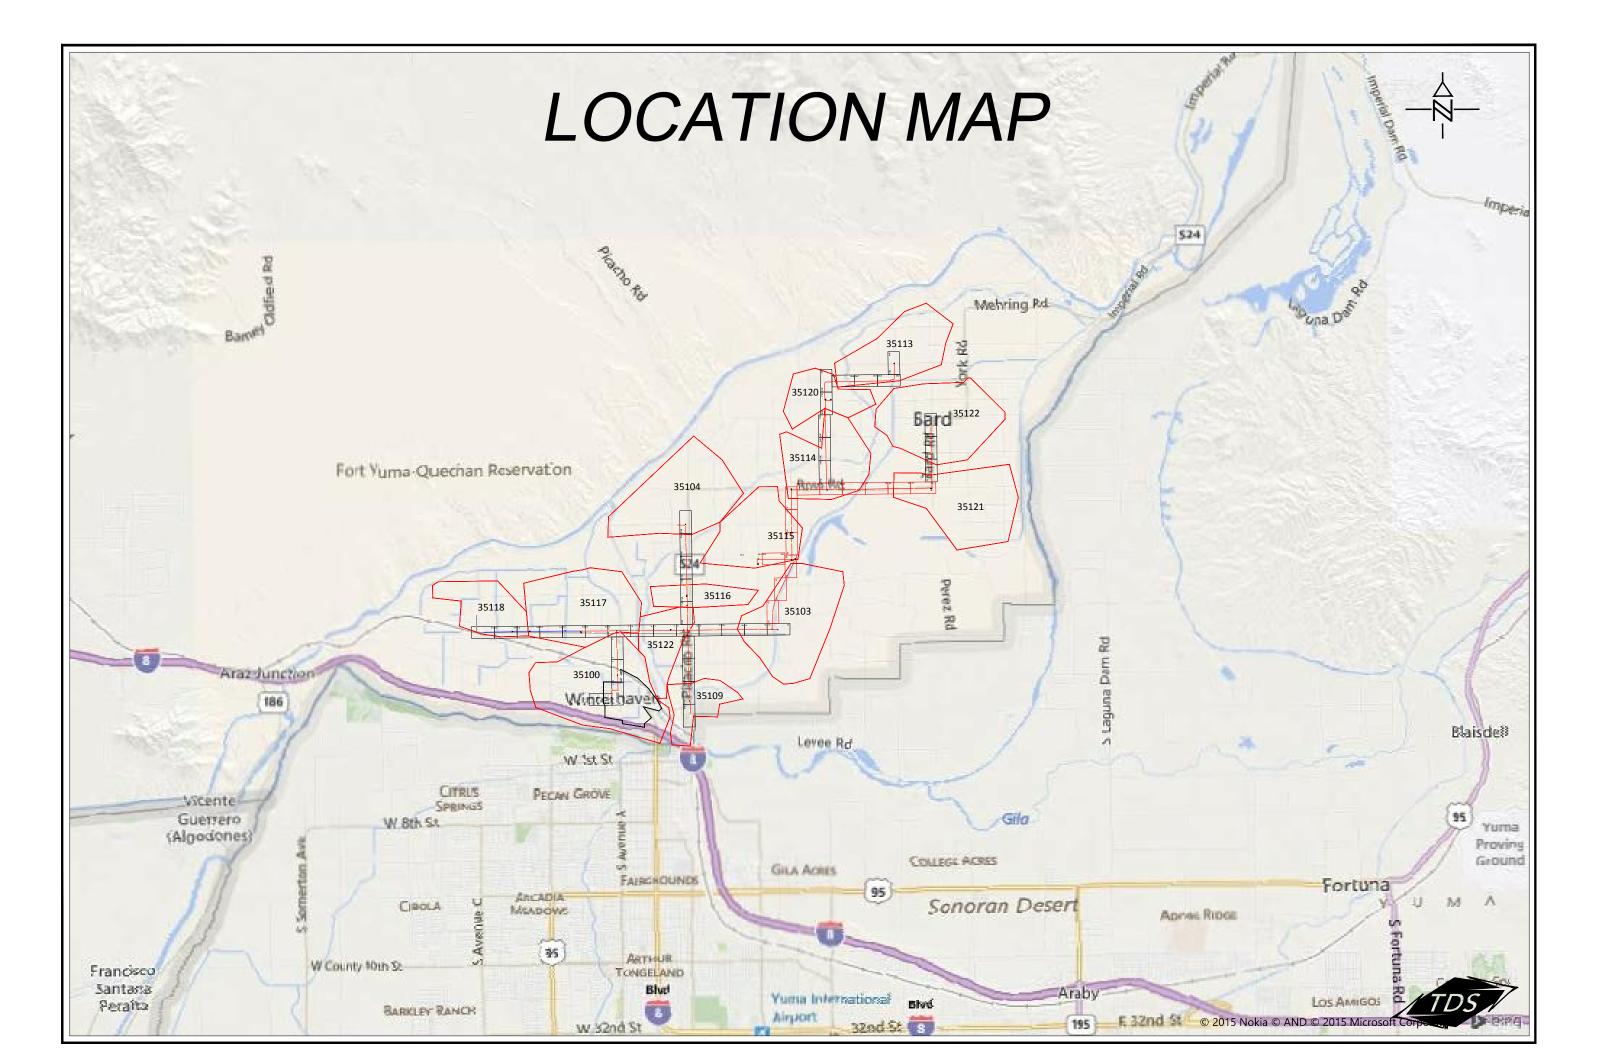

## APPENDIX A. PROJECT PLANS

RUNNING LINE = 3' FROM EDGE PVMT MIN DEPTH= 36''

UNDERGROUND UTILITI OBSERVATIONS BUT ARE CONTRACTORS RESP UNDERGROUND OBST CONSTRUCTION. COMPLE INCURRED SHALL BE AT

|            |               |         |           |       |                         |     |       |       |             |               |                   |     |   |                 |          |          |           |      |                |     |       | KED SHALL | DE A |
|------------|---------------|---------|-----------|-------|-------------------------|-----|-------|-------|-------------|---------------|-------------------|-----|---|-----------------|----------|----------|-----------|------|----------------|-----|-------|-----------|------|
|            |               | PC      | DLES / PE | DS    |                         |     |       |       |             |               | CA                | BLE |   |                 |          | F        | POLE      | LINE | <u>&amp;</u> E | PED | HARDW | ARE       |      |
| PC<br>PEC  | DLE/<br>D NO. |         |           | LEAD  | POLE                    | YEA | R     | JOINT |             | 1             |                   | 1   | 1 | _               |          |          |           |      |                |     |       |           |      |
| TEL<br>CO. | FOR<br>CO.    | BD / HA | BG / PG   | ANGLE | POLE<br>LENGTH<br>CLASS | SET | REM % | w/    | BFO<br>(96) | BFOIE<br>(96) | BFOV<br>(1)(1.25) |     |   | BM2<br>(5/8)(8) | BM<br>21 | BM<br>53 | BM<br>61D |      |                |     |       |           |      |
| 0+00       | со            |         |           |       |                         |     |       |       | 100         |               |                   |     |   |                 | 1        |          |           |      |                |     |       |           |      |
|            |               |         |           |       |                         |     |       |       |             |               |                   |     |   |                 |          |          |           |      |                |     |       |           |      |
| 0+64       | мн            |         |           |       |                         |     |       |       |             | 64            |                   |     |   |                 |          |          |           |      |                |     |       |           |      |
|            |               |         |           |       | -                       |     |       |       |             |               |                   |     |   |                 |          |          |           |      |                |     |       |           |      |
|            |               |         |           |       | _                       |     |       |       |             |               |                   |     |   |                 |          |          |           |      |                |     |       |           |      |
|            |               |         |           |       |                         |     |       |       |             |               |                   |     |   |                 |          |          |           |      |                |     |       |           |      |
|            |               |         |           |       |                         |     |       |       |             |               |                   |     |   |                 |          |          |           |      |                |     |       |           |      |
|            |               |         |           |       | -                       |     |       |       |             |               |                   |     |   |                 |          |          |           |      |                |     |       |           |      |
|            |               |         |           |       | -                       |     |       |       |             |               |                   |     |   |                 |          |          |           |      |                |     |       |           |      |
|            |               |         |           |       | -                       |     |       |       |             |               |                   |     |   |                 |          |          |           |      |                |     |       |           |      |
|            |               |         |           |       | -                       |     |       |       |             |               |                   |     |   |                 |          |          |           |      |                |     |       |           |      |
|            |               |         |           |       | -                       |     |       |       |             |               |                   |     |   |                 |          |          |           |      |                |     |       |           |      |
| TOTAL      |               |         |           |       |                         |     |       |       | 100         | 64            |                   |     |   |                 | 1        |          |           |      |                |     |       |           |      |