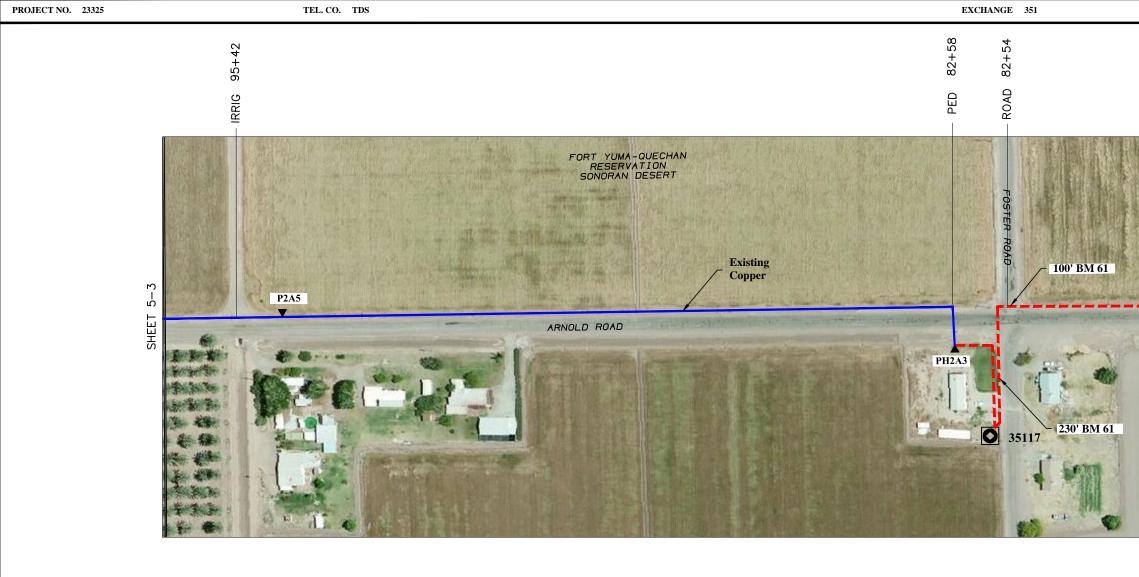

UNDERGROUND UTILITI OBSERVATIONS BUT ARI CONTRACTORS RESP UNDERGROUND OBST CONSTRUCTION. COMPLE INCURRED SHALL BE AT

|            |            |         |           |       |                         |        |     |       |             |              |                   |               |   |   |                 |          |          |          |           |     |     |       |      | DLA |
|------------|------------|---------|-----------|-------|-------------------------|--------|-----|-------|-------------|--------------|-------------------|---------------|---|---|-----------------|----------|----------|----------|-----------|-----|-----|-------|------|-----|
|            |            | PC      | DLES / PE | DS    |                         |        |     |       |             |              | CAI               | BLE           |   |   |                 |          | F        | POLE     | LINE      | & E | PED | HARDW | /ARE |     |
| PO<br>PED  | LE/<br>NO. |         |           | LEAD  | POLE                    | YEAR   |     | JOINT |             | 1            |                   | 1             | · | 1 | _               |          |          |          |           |     |     |       |      |     |
| TEL<br>CO. | FOR<br>CO. | BD / HA | BG / PG   | ANGLE | POLE<br>LENGTH<br>CLASS | set re | м % | w/    | BF0<br>(96) | BF0I<br>(96) | BFOV<br>(1)(1.25) | BFC<br>100-24 |   |   | BM2<br>(5/8)(8) | BM<br>2C | BM<br>20 | BM<br>53 | BM<br>61D |     |     |       |      |     |
| 80+10      | MATCH      |         |           |       |                         |        |     |       |             |              |                   |               |   |   |                 |          |          |          |           |     |     |       |      |     |
|            |            |         |           |       | -                       |        |     |       |             |              |                   |               |   |   |                 |          |          |          |           |     |     |       |      |     |
| 82+54      | ROAD       |         |           |       | -                       |        |     |       |             |              |                   |               |   |   |                 |          |          | 1        | 100       |     |     |       |      |     |
|            |            |         |           |       |                         |        |     |       |             |              |                   |               |   |   |                 |          |          |          |           |     |     |       |      |     |
| 82+54      | DSA        |         |           |       | -                       |        |     |       | 50          | 540          | 540               |               |   |   |                 |          | 1        |          | 230       |     |     |       |      |     |
|            |            |         |           |       | -                       |        |     |       |             |              |                   |               |   |   |                 |          |          |          |           |     |     |       |      |     |
| 82+58      | PH2A3      |         |           |       | -                       |        |     |       |             |              |                   | 300           |   |   |                 | 1        |          |          |           |     |     |       |      |     |
|            |            |         |           |       |                         |        |     |       |             |              |                   |               |   |   |                 |          |          |          |           |     |     |       |      |     |
|            |            |         |           |       |                         |        |     |       |             |              |                   |               |   |   |                 |          |          |          |           |     |     |       |      |     |
|            |            |         |           |       |                         |        |     |       |             |              |                   |               |   |   |                 |          |          |          |           |     |     |       |      |     |
|            |            |         |           |       | -                       |        |     |       |             |              |                   |               |   |   |                 |          |          |          |           |     |     |       |      |     |
|            |            |         |           |       |                         |        |     |       |             |              |                   |               |   |   |                 |          |          |          |           |     |     |       |      |     |
| TOTAL      |            |         |           |       |                         |        |     |       | 50          | 540          | 540               | 300           |   |   |                 | 1        | 1        | 1        | 330       |     |     |       |      |     |