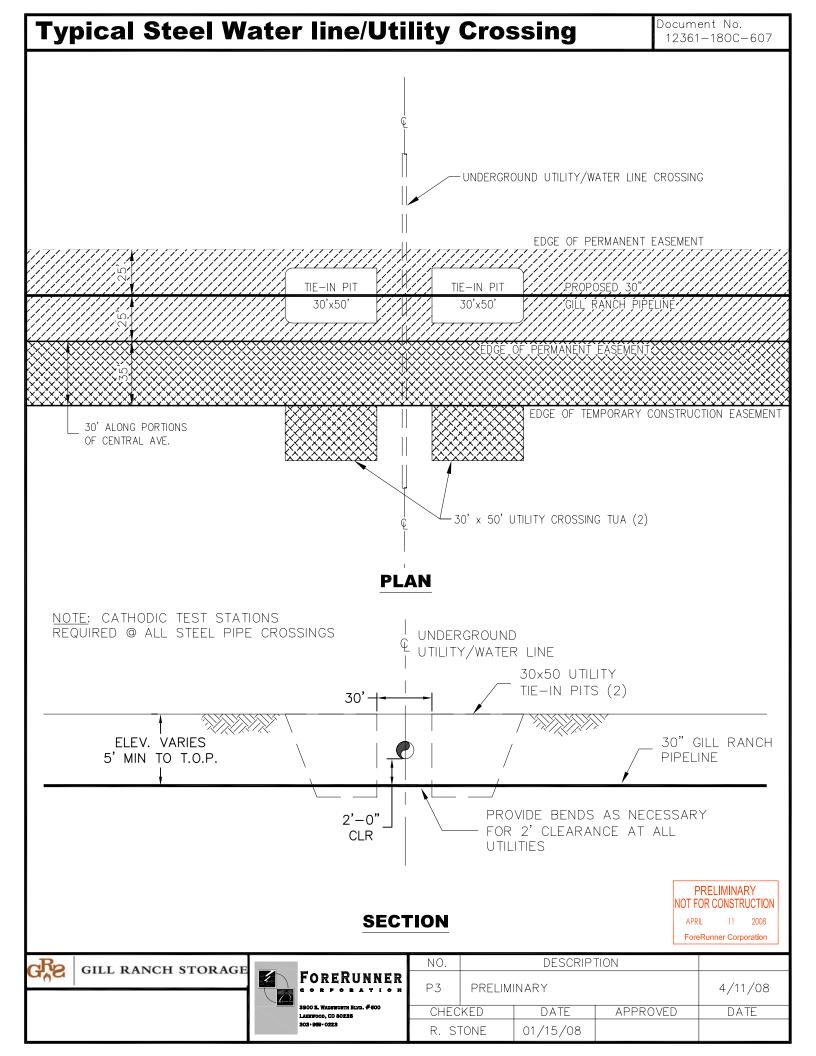

# **APPENDIX A.4**

# **GAS PIPELINE TYPICAL SPECIFICATIONS**

- 1. CROSSING SHALL BE IN ACCORDANCE WITH APPLICABLE PERMIT.
- 2. ROAD CROSSING PIPE SHALL EXTEND TO A MINIMUM OF RIGHT OF WAY LINE PLUS 10' EACH SIDE.
- 3. THE TYPE AND MINIMUM REQUIRED LENGTH OF PIPE FOR CROSSING OF PUBLIC ROADS SHALL BE AS SPECIFIED ON MAPS ON ALIGNMENT SHEETS.