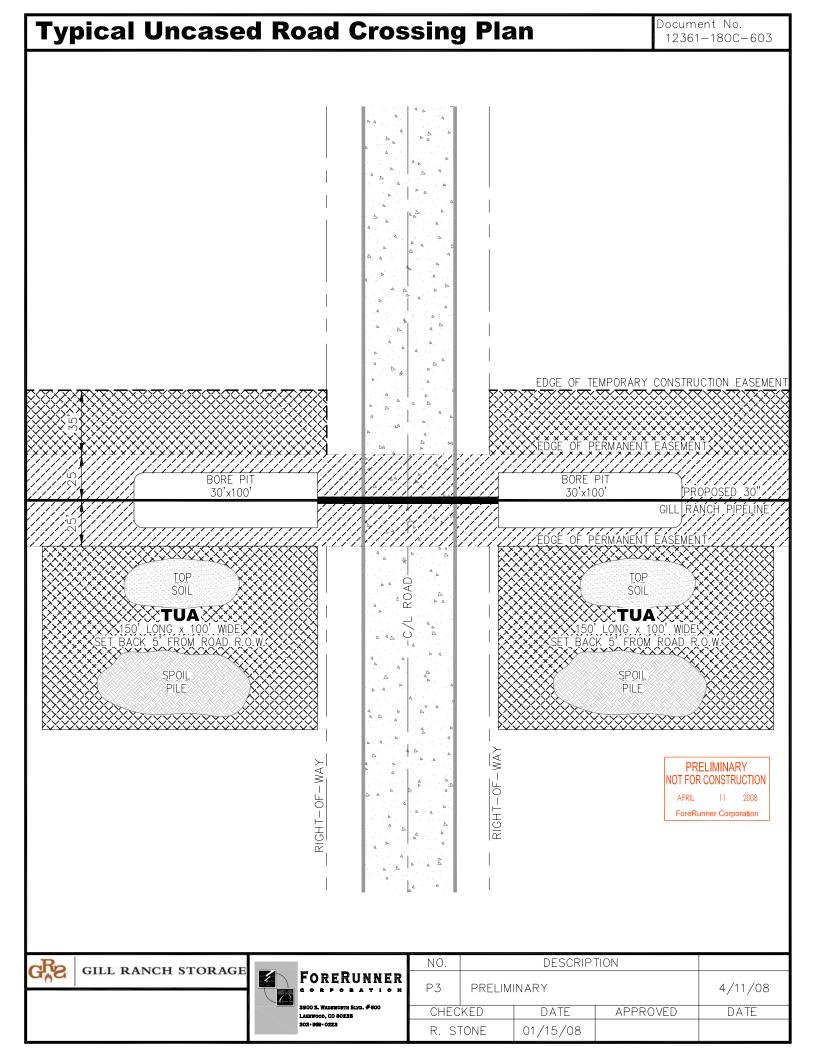

# **APPENDIX A.4**

# **GAS PIPELINE TYPICAL SPECIFICATIONS**

- 1. CROSSING SHALL BE IN ACCORDANCE WITH APPLICABLE PERMIT.
- 2. ROAD CROSSING PIPE SHALL EXTEND TO A MINIMUM OF RIGHT OF WAY LINE PLUS 10' EACH SIDE.
- 3. THE TYPE AND MINIMUM REQUIRED LENGTH OF PIPE FOR CROSSING OF PUBLIC ROADS SHALL BE AS SPECIFIED ON MAPS ON ALIGNMENT SHEETS.

  4. ALL BORED CROSSING PIPE SHALL HAVE 40 MILS OF POWERCRETE J PROTECTION DURING INSERTION. PIPE FOR OPEN CUT CROSSING DOES NOT REQUIRE EXTRA COATING.
- 5. CROSSING SHALL BE A MINIMUM OF 5' BELOW PAVED SURFACE FOR ALL STATE AND US HIGHWAYS.
- 6. OPPOSITE HAND ORIENTATION MAY BE VALID FOR A GIVEN CROSSING.

BORE ANNULUS TO BE NO LARGER THAN 1" GREATER THAN COATED LINE PIPE

**PRELIMINARY** NOT FOR CONSTRUCTION 11 2008

ForeRunner Corporation

| NO.      |        |          |          |      |
|----------|--------|----------|----------|------|
| РЗ       | PRELIM | 4/11/08  |          |      |
| CHECKED  |        | DATE     | APPROVED | DATE |
| R. STONE |        | 01-15-08 |          |      |