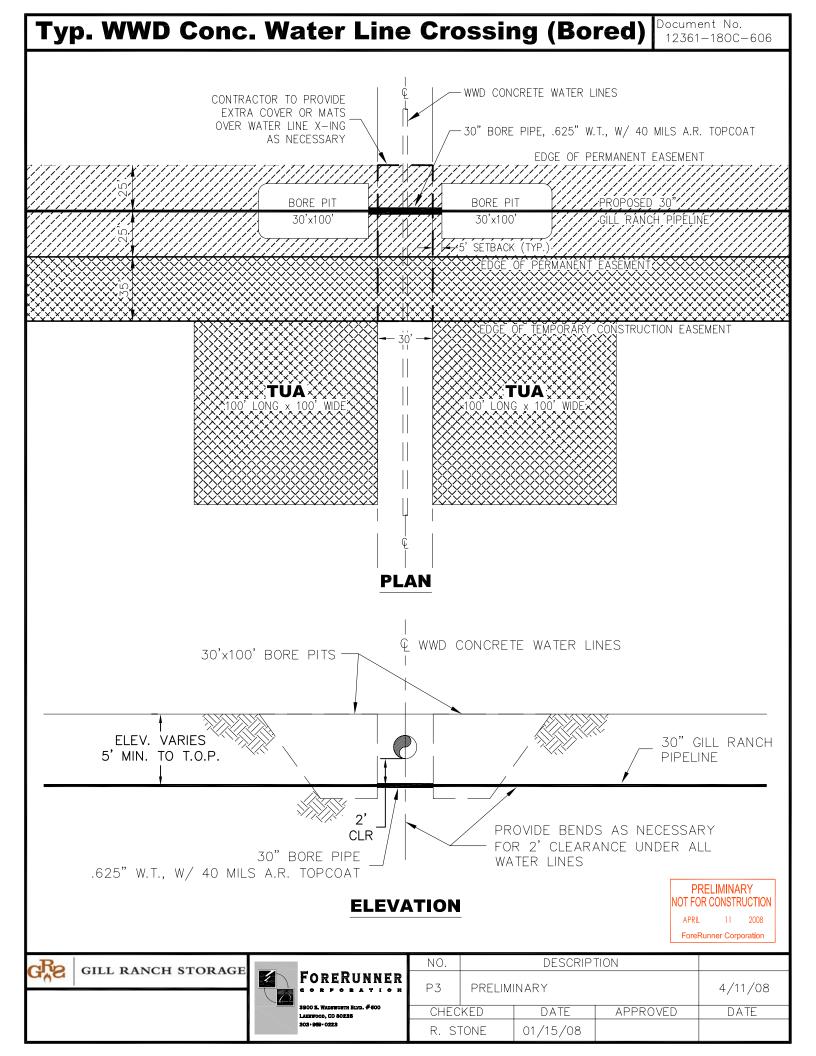

# **APPENDIX A.4**

# **GAS PIPELINE TYPICAL SPECIFICATIONS**

- 1. CROSSING SHALL BE IN ACCORDANCE WITH APPLICABLE PERMIT.
- 2. ROAD CROSSING PIPE SHALL EXTEND TO A MINIMUM OF RIGHT OF WAY LINE PLUS 10' EACH SIDE.
- 3. THE TYPE AND MINIMUM REQUIRED LENGTH OF PIPE FOR CROSSING OF PUBLIC ROADS SHALL BE AS SPECIFIED ON MAPS ON ALIGNMENT SHEETS.