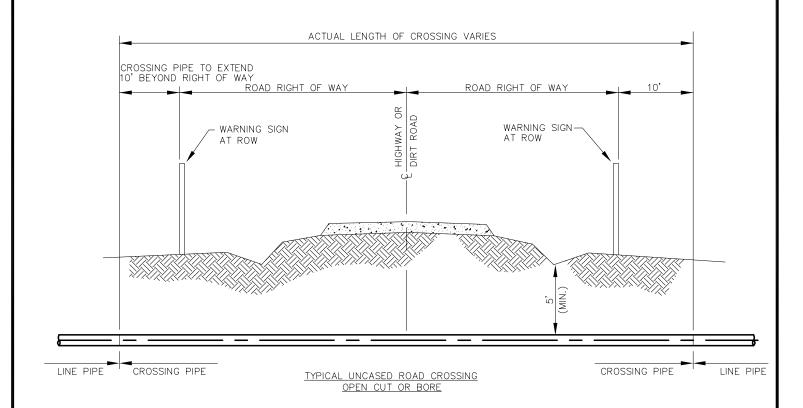

## TYPICAL CROSS SECTION

### NOTE

ALL FILL TO BE NATIVE SOIL UNLESS NATIVE SOIL IS NOT ACCEPTABLE FOR THE PORTION AROUND THE PIPE. IF NATIVE SOIL IS FOUND NOT SUITABLE, SAND PADDING OR SELECTED FILL TO BE USED AS REQUIRED BY CODE.

NOT TO SCALE

PRELIMINARY NOT FOR CONSTRUCTION APRIL 11 2008 ForeRunner Corporation

| GILL RANCH STORAGE FORERUNNER                      | NO.  | D. DESCRIPTION |          |          |      |
|----------------------------------------------------|------|----------------|----------|----------|------|
| FORERUNNER                                         | Р4   | PRELIMINARY    |          | 4/11/08  |      |
| 3900 S. Wadsworth Elyd. #600<br>Lakewood, CO 80235 | CHEC | KED            | DATE     | APPROVED | DATE |
| 202 · 960 · 0222                                   |      | TONE           | 02/08/08 |          |      |