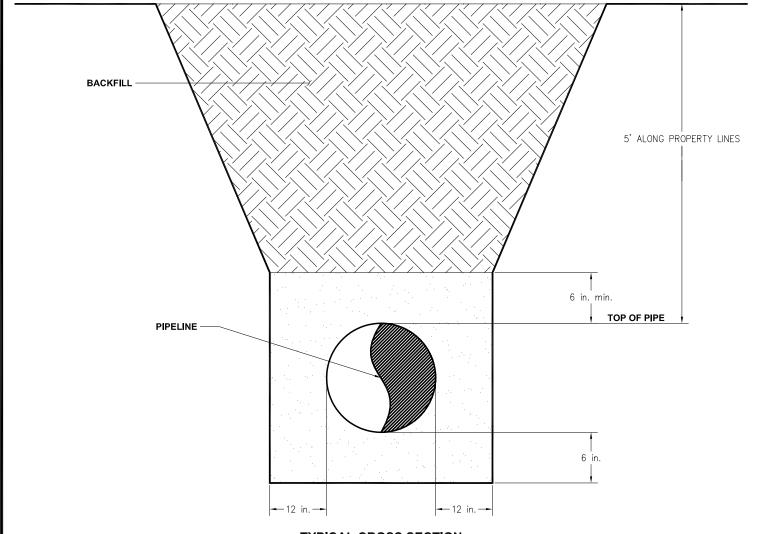

## TYPICAL CROSS SECTION

### NOTE

ALL FILL TO BE NATIVE SOIL UNLESS NATIVE SOIL IS NOT ACCEPTABLE FOR THE PORTION AROUND THE PIPE. IF NATIVE SOIL IS FOUND NOT SUITABLE, SAND PADDING OR SELECTED FILL TO BE USED AS REQUIRED BY CODE.