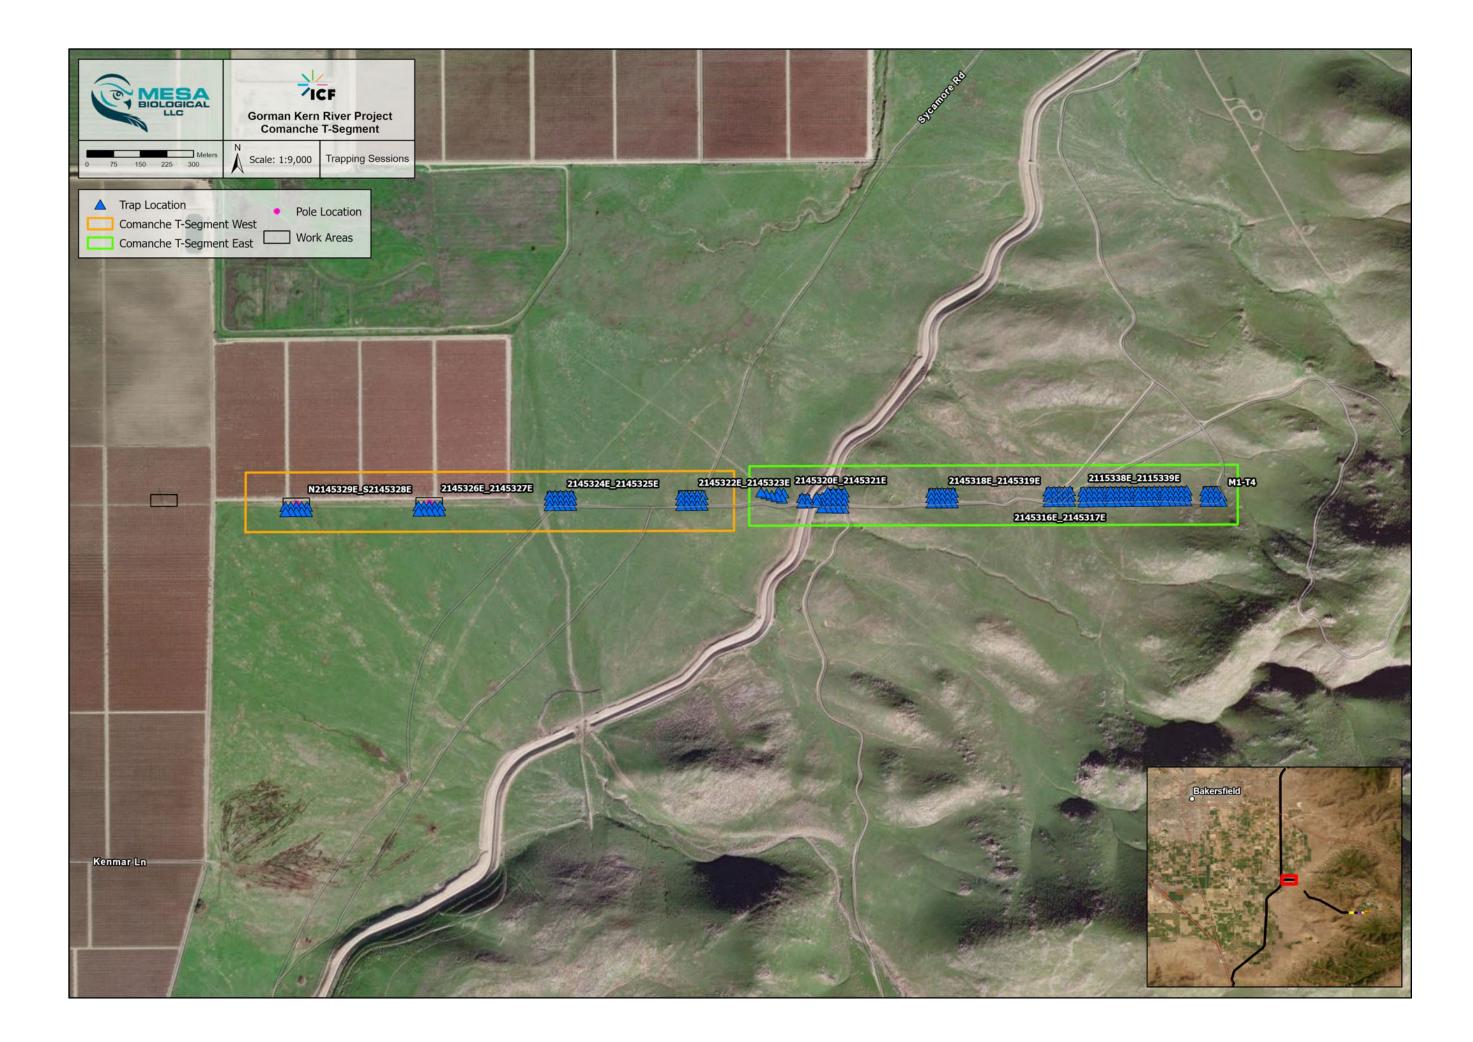

throughout each tower location and worksite would optimize the potential to detect presence of Tipton kangaroo rat. The grid trapping format was circulated in the emailed notification of intent to conduct small mammal trapping as well as communicated via conference call with regional USFWS and CDFW staff in attendance. Figures 1-6 illustrate the trap placements used for this sampling effort.