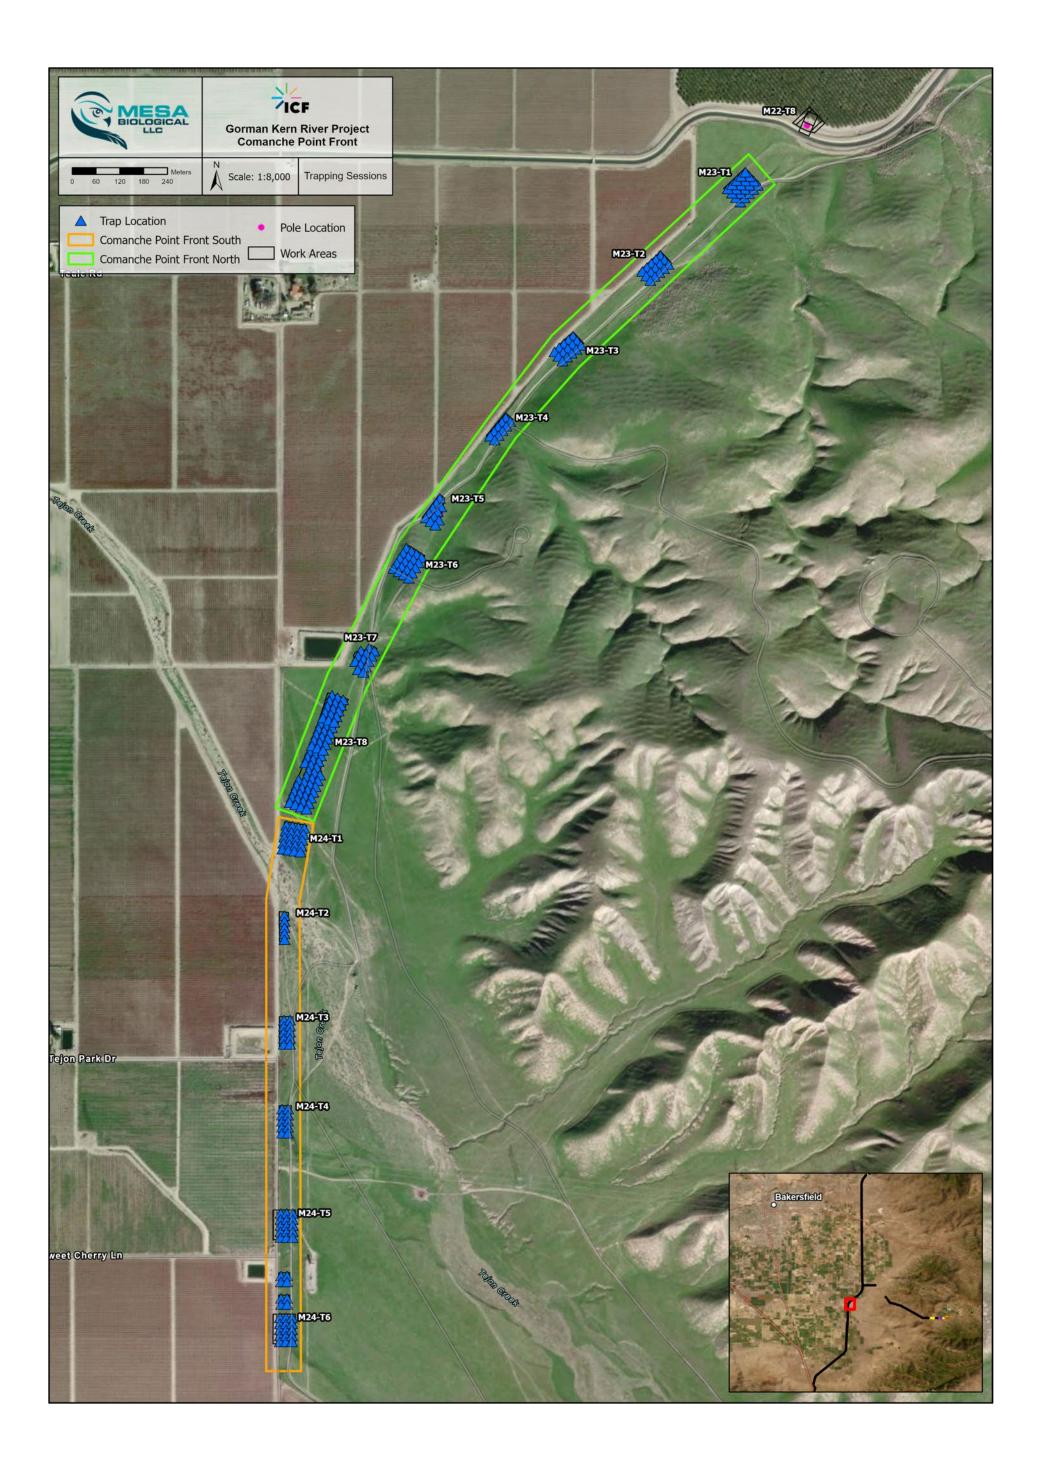

throughout each tower location and worksite would optimize the potential to detect presence of Tipton kangaroo rat. The grid trapping format was circulated in the emailed notification of intent to conduct small mammal trapping as well as communicated via conference call with regional USFWS and CDFW staff in attendance. Figures 1-6 illustrate the trap placements used for this sampling effort.