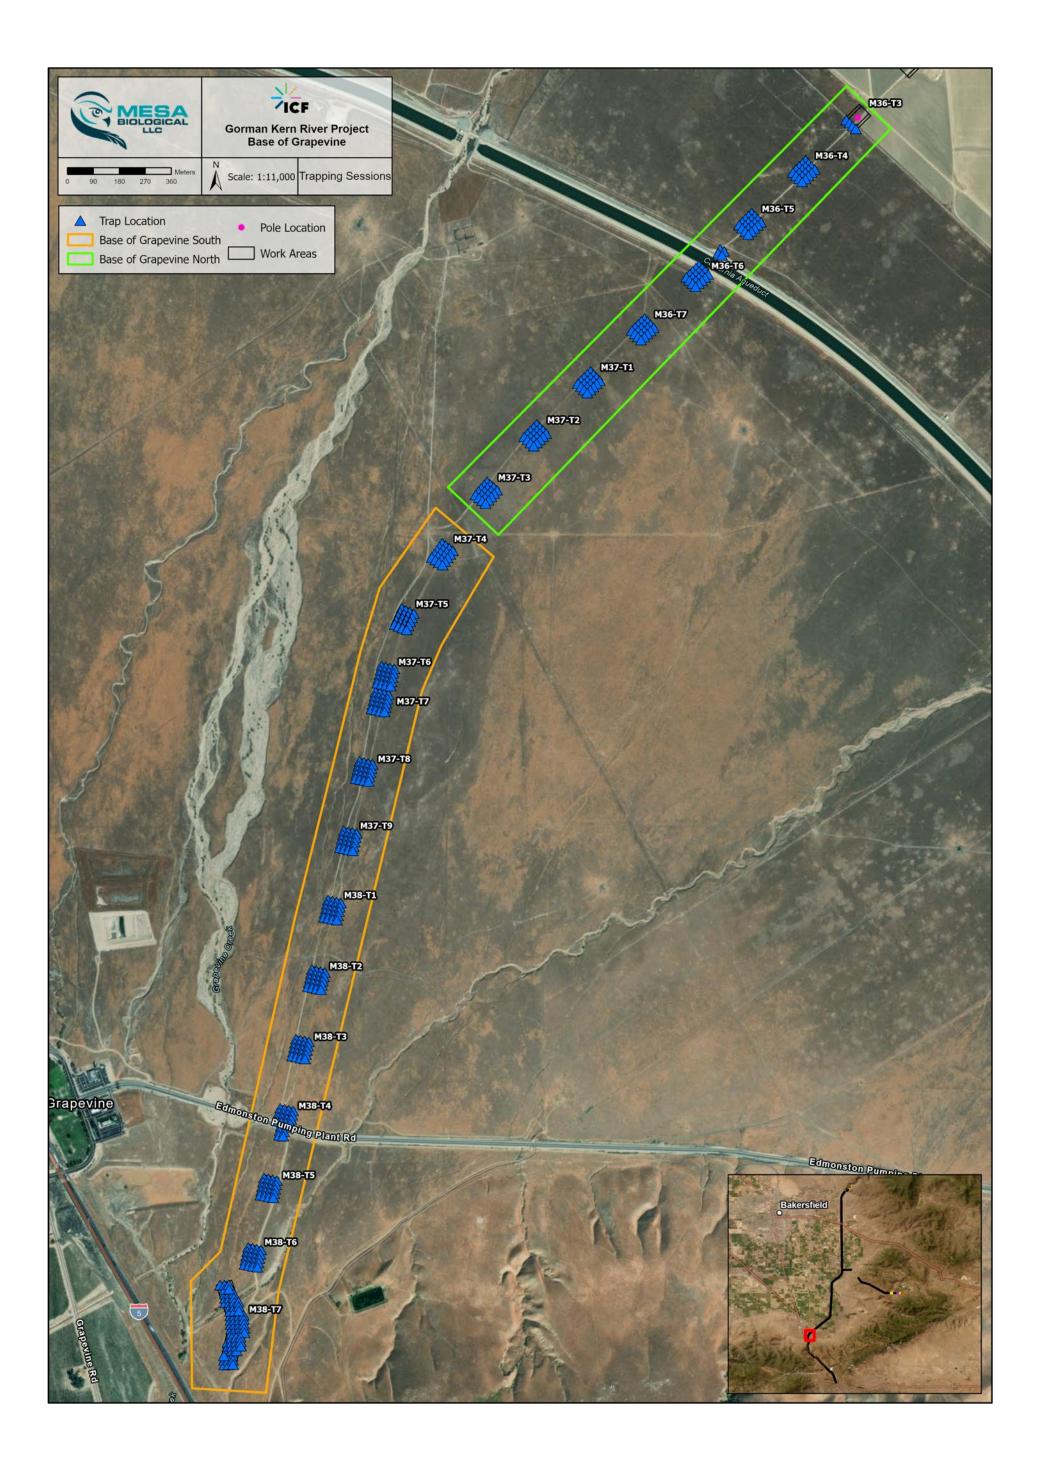

throughout each tower location and worksite would optimize the potential to detect presence of Tipton kangaroo rat. The grid trapping format was circulated in the emailed notification of intent to conduct small mammal trapping as well as communicated via conference call with regional USFWS and CDFW staff in attendance. Figures 1-6 illustrate the trap placements used for this sampling effort.