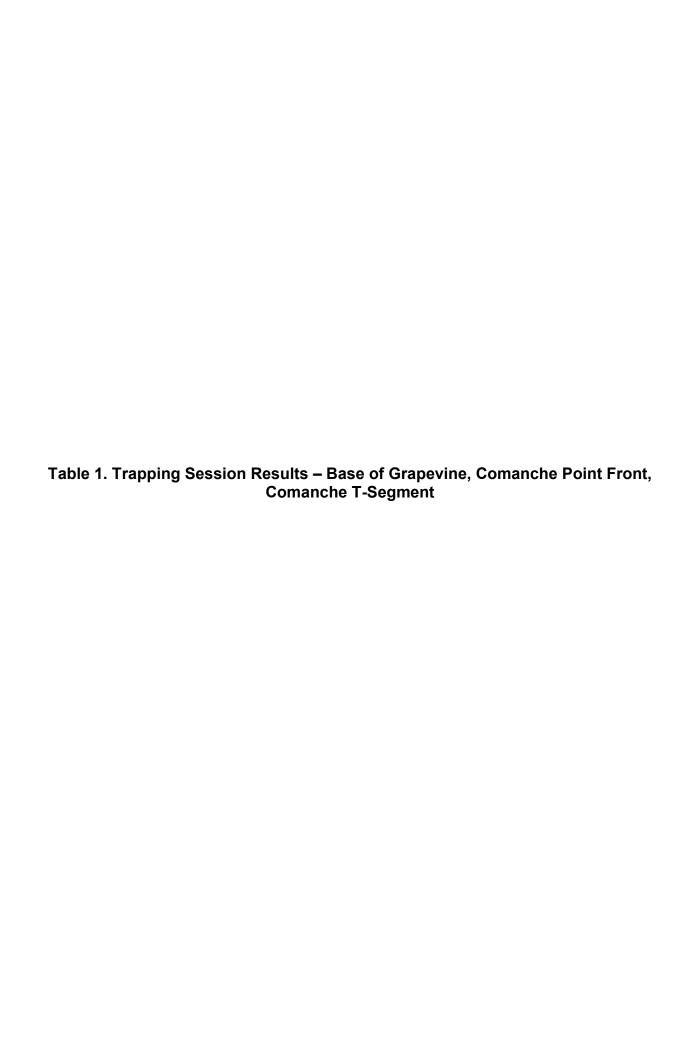

| Time of<br>Capture<br>(24-Hour) | Species Abbreviation PEIN = San Joaquin pocket mouse (Perognathus inomatus) PEMA = deer mouse (Peromyscus maniculatus) DIHE = Heermann's kangaroo rat (Dipodomys heermanni) ANBO = western toad (Anaxyrus boreas) OTBE = California ground squirrel (Otospermophilus beecheyi) | Capture<br>Status                                                | Species Determination<br>Morph = Morphology<br>Mass HF = | Sex            | Reproductive Status NR = non-reporoductive SCR = scrotal INT = intermediate ABD = abdominal REP = reproductive | Mass<br>(grams) | Hind Foot<br>Length (mm) | Health/Comments | Latidude                   | Longitude                    |
|---------------------------------|--------------------------------------------------------------------------------------------------------------------------------------------------------------------------------------------------------------------------------------------------------------------------------|------------------------------------------------------------------|----------------------------------------------------------|----------------|----------------------------------------------------------------------------------------------------------------|-----------------|--------------------------|-----------------|----------------------------|------------------------------|
| Base of G                       | rapevine (South) July 11, 2023 - Trapper: Joe M                                                                                                                                                                                                                                | IcFaddin / Sc                                                    | ribes: Rory Miller                                       |                |                                                                                                                |                 |                          |                 |                            |                              |
| 23:50                           | PEIN                                                                                                                                                                                                                                                                           |                                                                  | Morph                                                    | Female         | NR                                                                                                             | 7               | 17                       |                 | 34.95931741                | -118.9132756                 |
| 23:47                           | PEIN                                                                                                                                                                                                                                                                           | recapture                                                        | Morph                                                    |                |                                                                                                                |                 |                          |                 | 34.95942097                | -118.9133716                 |
| 23:36                           | PEMA                                                                                                                                                                                                                                                                           |                                                                  |                                                          |                |                                                                                                                |                 |                          |                 | 34.96211982                | -118.909834                  |
| 23:22                           | DIHE                                                                                                                                                                                                                                                                           |                                                                  | Mass HF                                                  | Male           | SCR                                                                                                            | 70              | 40                       |                 | 34.96285793                | -118.9091692                 |
| 23:20                           | DIHE                                                                                                                                                                                                                                                                           | recapture                                                        |                                                          |                |                                                                                                                |                 |                          |                 | 34.96271998                | -118.9091605                 |
| 23:18                           | DIHE                                                                                                                                                                                                                                                                           | recapture                                                        |                                                          |                |                                                                                                                |                 |                          |                 | 34.96276677                | -118.9091936                 |
| 06:34                           | PEIN                                                                                                                                                                                                                                                                           |                                                                  | Morph                                                    | Unknown        |                                                                                                                | 9               | 16                       |                 | 34.95940895                | -118.9133957                 |
| 06:27                           | PEIN                                                                                                                                                                                                                                                                           |                                                                  | Morph                                                    | Male           | NR                                                                                                             | 9               | 14                       |                 | 34.95941243                | -118.9134681                 |
| 06:11                           | PEMA                                                                                                                                                                                                                                                                           |                                                                  | Morph                                                    |                |                                                                                                                |                 |                          |                 | 34.96206231                | -118.9098517                 |
| 06:00                           | DIHE                                                                                                                                                                                                                                                                           |                                                                  | Morph                                                    | Female         | NR                                                                                                             | 70              | 40                       |                 | 34.96272289                | -118.9090904                 |
| 05:57                           | DIHE                                                                                                                                                                                                                                                                           |                                                                  | Morph                                                    | Female         | NR                                                                                                             | 67              | 38                       |                 | 34.96271118                | -118.9090637                 |
| 05:50                           | DIHE                                                                                                                                                                                                                                                                           |                                                                  | Mass HF                                                  | Female         | NR                                                                                                             | 78              | 39                       |                 | 34.96348089                | -118.9085872                 |
| 05:46                           | PEIN                                                                                                                                                                                                                                                                           |                                                                  | Morph                                                    | Unknown        |                                                                                                                | 9               | 17                       |                 | 34.96322561                | -118.9082844                 |
| 05:31                           | DIHE                                                                                                                                                                                                                                                                           |                                                                  | Mass HF                                                  | Female         | NR                                                                                                             | 51              | 39                       |                 | 34.96495855                | -118.9065121                 |
| 05:23                           | DIHE                                                                                                                                                                                                                                                                           |                                                                  | Mass HF                                                  | Male           | NR                                                                                                             | 79              | 38                       |                 | 34.96489698                | -118.9062201                 |
| 05:22                           | PEIN                                                                                                                                                                                                                                                                           |                                                                  | Morph                                                    | Female         | NR                                                                                                             | 11              | 17                       |                 | 34.9608443                 | -118.9119296                 |
| 05:17                           | PEMA                                                                                                                                                                                                                                                                           | Purchase of the total action and the second action of the second |                                                          |                |                                                                                                                |                 |                          |                 | 34.96083777                | -118.9112187                 |
| 05:13                           | PEMA                                                                                                                                                                                                                                                                           | recapture                                                        |                                                          | _              |                                                                                                                |                 |                          |                 | 34.96205833                | -118.9099109                 |
| 05:02                           | DIHE                                                                                                                                                                                                                                                                           | recapture                                                        |                                                          | _              |                                                                                                                |                 |                          |                 | 34.96288804                | -118.9091532                 |
| 05:00                           | DIHE                                                                                                                                                                                                                                                                           | recapture                                                        |                                                          |                |                                                                                                                |                 |                          |                 | 34.962786                  | -118.9091858                 |
| 04:56                           | PEIN                                                                                                                                                                                                                                                                           | recapture                                                        | <u> </u>                                                 |                |                                                                                                                |                 |                          |                 | 34.96325477                | -118.9083066                 |
| 01:17                           | DIHE                                                                                                                                                                                                                                                                           |                                                                  | Mass HF                                                  | Male           | NR                                                                                                             | 81              | 39                       |                 | 34.96355604                | -118.9084894                 |
| 00:51                           | PEIN                                                                                                                                                                                                                                                                           |                                                                  | Morph                                                    | Female         | NR                                                                                                             | 9               |                          |                 | 34.96099567                | -118.9114045                 |
| Base of G                       | rapevine (South) July 12, 2023 - Trapper: Joe M                                                                                                                                                                                                                                | lcFaddin / Sc                                                    | ribe: Rory Miller, Rodney A                              | Aguirre        |                                                                                                                |                 |                          |                 |                            |                              |
| 00.50                           | DEM                                                                                                                                                                                                                                                                            |                                                                  | INAI                                                     | F              | ND                                                                                                             |                 | 461                      |                 | 0.4.0000004                | 440.044704                   |
| 23:56                           | PEIN                                                                                                                                                                                                                                                                           |                                                                  | Morph                                                    | Female         | NR                                                                                                             | 9               | 15                       |                 | 34.9606961                 | -118.911791                  |
| 23:43                           | DIHE                                                                                                                                                                                                                                                                           | recapture                                                        | -                                                        | -              |                                                                                                                |                 |                          |                 | 34.96270376                | -118.909103                  |
| 23:42                           | DIHE                                                                                                                                                                                                                                                                           | recapture                                                        | _                                                        | _              |                                                                                                                |                 |                          |                 | 34.96277829                | -118.9092127                 |
| 23:38                           | DIHE                                                                                                                                                                                                                                                                           | recapture                                                        |                                                          | -              |                                                                                                                |                 |                          |                 | 34.96287815                | -118.9091666                 |
| 23:37                           | OTBE                                                                                                                                                                                                                                                                           | -                                                                | Morph                                                    | Familia        | ND                                                                                                             | 7.0             | 10                       |                 | 34.96338035                | -118.9085018                 |
| 23:32                           | DIHE                                                                                                                                                                                                                                                                           |                                                                  | Morph                                                    | Female         | NR                                                                                                             | 70              | 40                       |                 | 34.96337301                | -118.9080822                 |
| 23:30                           | DIHE                                                                                                                                                                                                                                                                           | -                                                                | Morph                                                    | Female         | NR                                                                                                             | 65              | 39                       |                 | 34.96322134                | -118.9082895                 |
| 23:17                           | DIHE                                                                                                                                                                                                                                                                           | -                                                                | Morph                                                    | Female         | NR                                                                                                             | 68              | 39                       |                 | 34.96454466                | -118.9066303                 |
| 05:40                           | PEMA                                                                                                                                                                                                                                                                           |                                                                  | -                                                        | -              |                                                                                                                | -               |                          |                 | 34.95799699                | -118.9151255                 |
| 05:20                           | PEMA                                                                                                                                                                                                                                                                           | recapture                                                        | -                                                        | -              |                                                                                                                | 1               |                          |                 | 34.96203676                | -118.9098954                 |
| 05:08                           | DIHE                                                                                                                                                                                                                                                                           | recapture                                                        | _                                                        | -              |                                                                                                                | -               |                          |                 | 34.96284894                | -118.9091578                 |
| 05:01                           | PEMA                                                                                                                                                                                                                                                                           | rocontura                                                        | -                                                        | -              |                                                                                                                |                 |                          |                 | 34.96354228                | -118.9082767                 |
| 04:48                           | DIHE DIHE                                                                                                                                                                                                                                                                      | recapture                                                        | Mass HF                                                  | Mole           | NR                                                                                                             | 64              | 40                       |                 | 34.964818                  | -118.9063069<br>-118.9064782 |
| 04:48<br>00:06                  | PEMA                                                                                                                                                                                                                                                                           |                                                                  |                                                          | Male           | INFL                                                                                                           | 61              | 40                       |                 | 34.96462428<br>34.95780588 | -118.9064782<br>-118.9149337 |
|                                 | rapevine (South) July 13, 2023 - Trapper: Joe M                                                                                                                                                                                                                                | lcFaddin / Sc                                                    | Morph  ribe: Rory Miller, Rodney A                       | Aguirre        |                                                                                                                |                 |                          |                 | 34.937 00368               | -110.9149337                 |
| Base of G                       |                                                                                                                                                                                                                                                                                |                                                                  |                                                          |                |                                                                                                                | 40              | 15                       |                 | 34.95949239                | -118.9135032                 |
|                                 | PEIN                                                                                                                                                                                                                                                                           |                                                                  | Morph                                                    | Female         | MR                                                                                                             |                 |                          |                 |                            |                              |
| 23:47                           | PEIN                                                                                                                                                                                                                                                                           |                                                                  | Morph                                                    | Female         | NR<br>NR                                                                                                       | 10              |                          |                 |                            |                              |
| 23:47<br>23:44                  | PEIN                                                                                                                                                                                                                                                                           | recenture                                                        | Morph<br>Morph                                           | Female<br>Male | NR<br>NR                                                                                                       | 10              | 19                       |                 | 34.95964168                | -118.9131187                 |
| 23:47<br>23:44<br>23:25         | PEIN<br>DIHE                                                                                                                                                                                                                                                                   | recapture                                                        | Morph                                                    | Male           | NR                                                                                                             |                 | 19                       |                 | 34.95964168<br>34.96278032 | -118.9131187<br>-118.9092071 |
| 23:47<br>23:44                  | PEIN                                                                                                                                                                                                                                                                           | recapture                                                        |                                                          |                |                                                                                                                | 70              |                          |                 | 34.95964168                | -118.9131187                 |