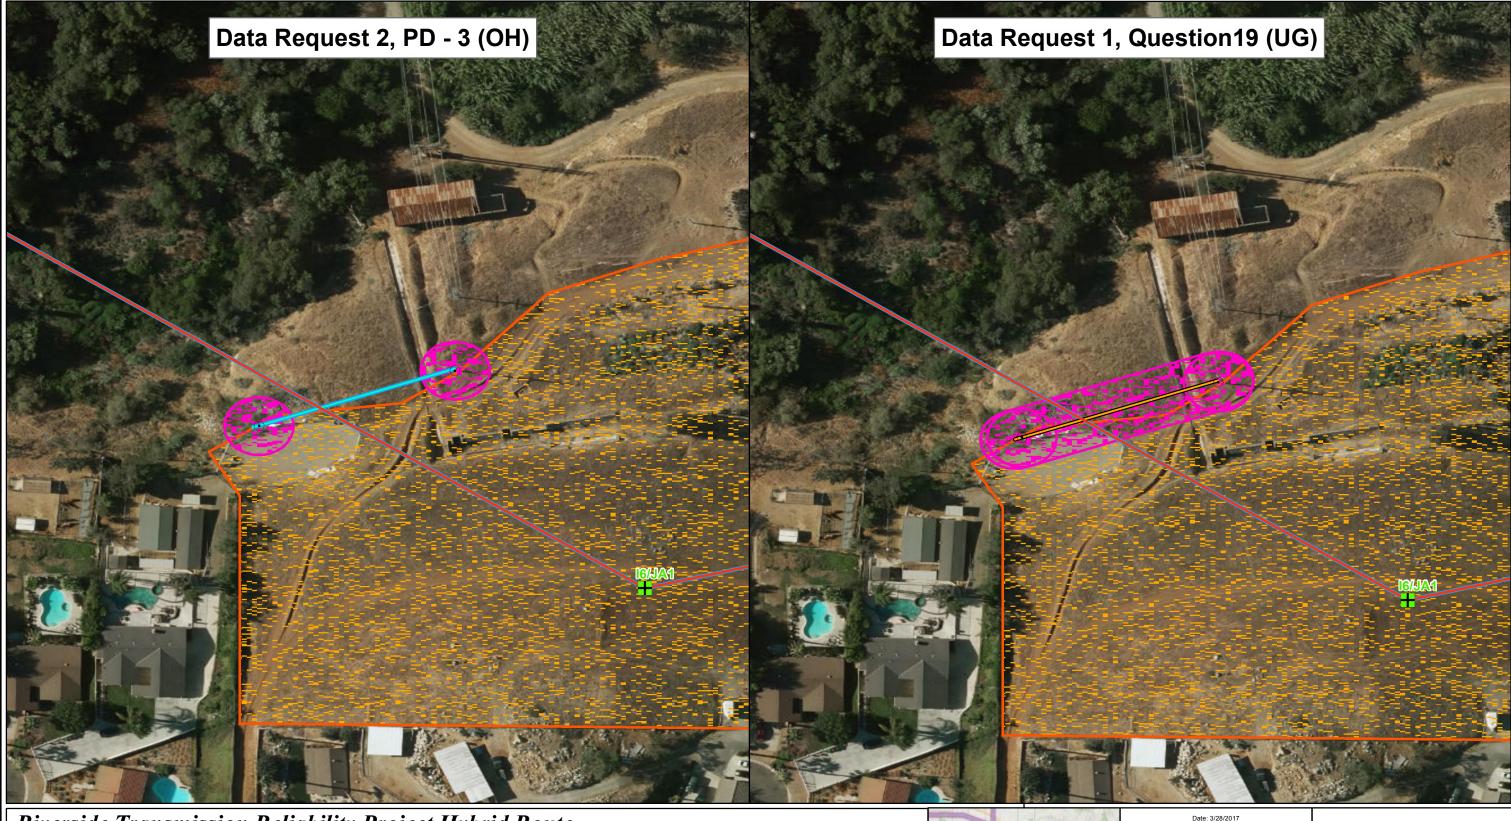

# Riverside Transmission Reliability Project Hybrid Route CPUC Data Request #2 - PD - 3

## **Distribution Structure**

• Existing Distribution Structure

New Distribution Structure

# **Proposed Transmission Strucures**

Lattice Steel Tower (LST)

Overhead Proposed Alignment

## **Distribution Alignment**

---- Existing Overhead Alignment

New Overhead Alignment

New Underground Alignment

# **Proposed Transmission Structures** Propsed Telcom Alignment

Replace Exisiting Telecom Overhead Alignment

## **Construction Area**

Distribution Disturbance Area

Ground Disturbance Area Data (GDAD) Buffer Area (Hybrid Route)

Date: 3/28/2017 File Name: RTRP\_CPUC\_DataRequest2\_PD\_3\_v02.mxd