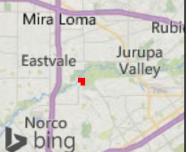

# Riverside Transmission Reliability Project Hybrid Route CPUC Data Request #2 - PD - 3

## **Distribution Structure**

• Existing Distribution Structure

New Distribution Structure

# **Proposed Transmission Strucures**

Lattice Steel Tower (LST)

Overhead Proposed Alignment

## **Distribution Alignment**

---- Existing Overhead Alignment

New Overhead Alignment

New Underground Alignment

# **Proposed Transmission Structures** Propsed Telcom Alignment

Replace Exisiting Telecom Overhead Alignment

## **Construction Area**

Distribution Disturbance Area

Ground Disturbance Area Data (GDAD) Buffer Area (Hybrid Route)

Date: 3/28/2017 File Name: RTRP\_CPUC\_DataRequest2\_PD\_3\_v02.mxd