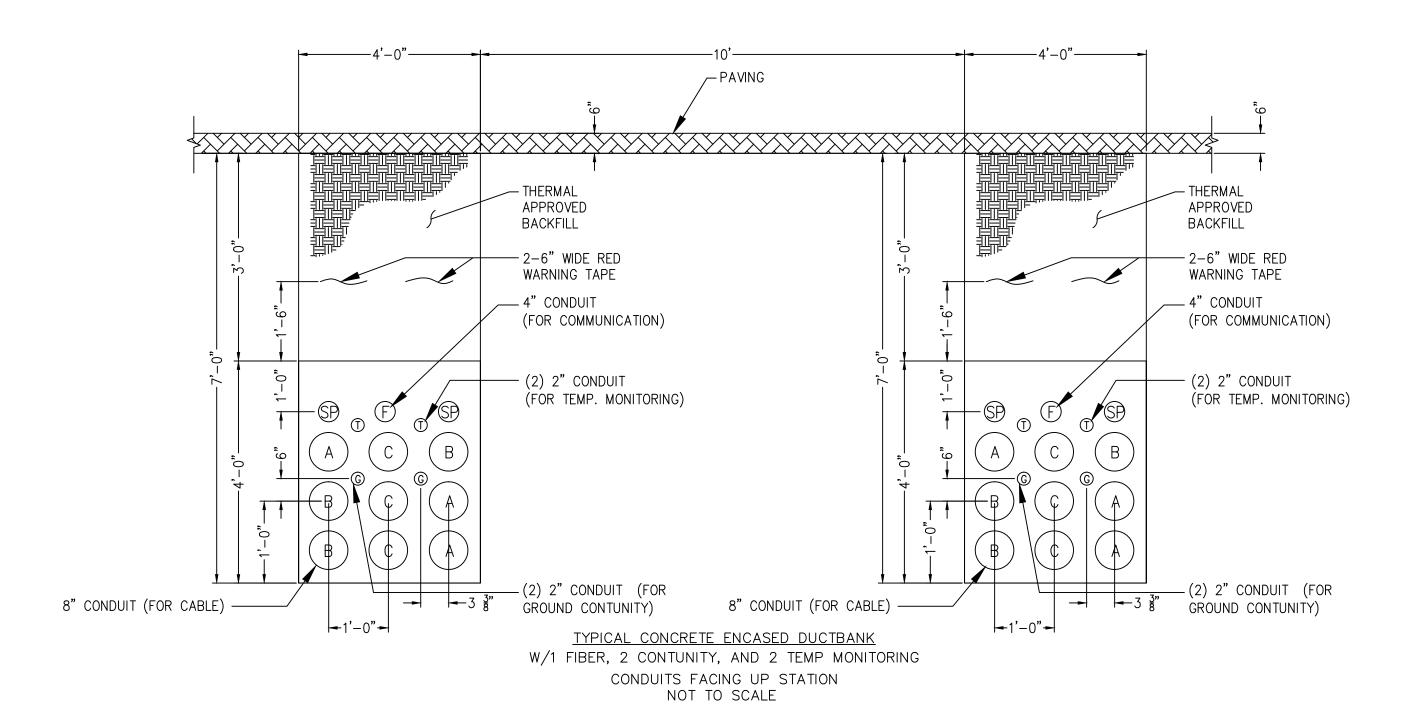

DRAFT

W/1 FIBER, 2 CONTUNITY, AND 2 TEMP MONITORING CONDUITS FACING UP STATION NOT TO SCALE

W/1 FIBER, 2 CONTUNITY, AND 2 TEMP MONITORING CONDUITS FACING UP STATION NOT TO SCALE

CONDUITS FACING UP STATION NOT TO SCALE

| -                      |                                                                                                                      |
|------------------------|----------------------------------------------------------------------------------------------------------------------|
|                        |                                                                                                                      |
|                        | °°                                                                                                                   |
| $\Sigma \Sigma \Sigma$ | $\land \land $ |
|                        | THERMAL<br>APPROVED<br>BACKFILL                                                                                      |
|                        |                                                                                                                      |
|                        | 4" CONDUIT<br>(FOR COMMUNICATION)                                                                                    |
| (SP)                   | (2) 2" CONDUIT<br>(FOR TEMP. MONITORING)                                                                             |
| В                      |                                                                                                                      |
|                        |                                                                                                                      |
|                        | $\frac{3}{3}$ (2) 2" CONDUIT (FOR                                                                                    |