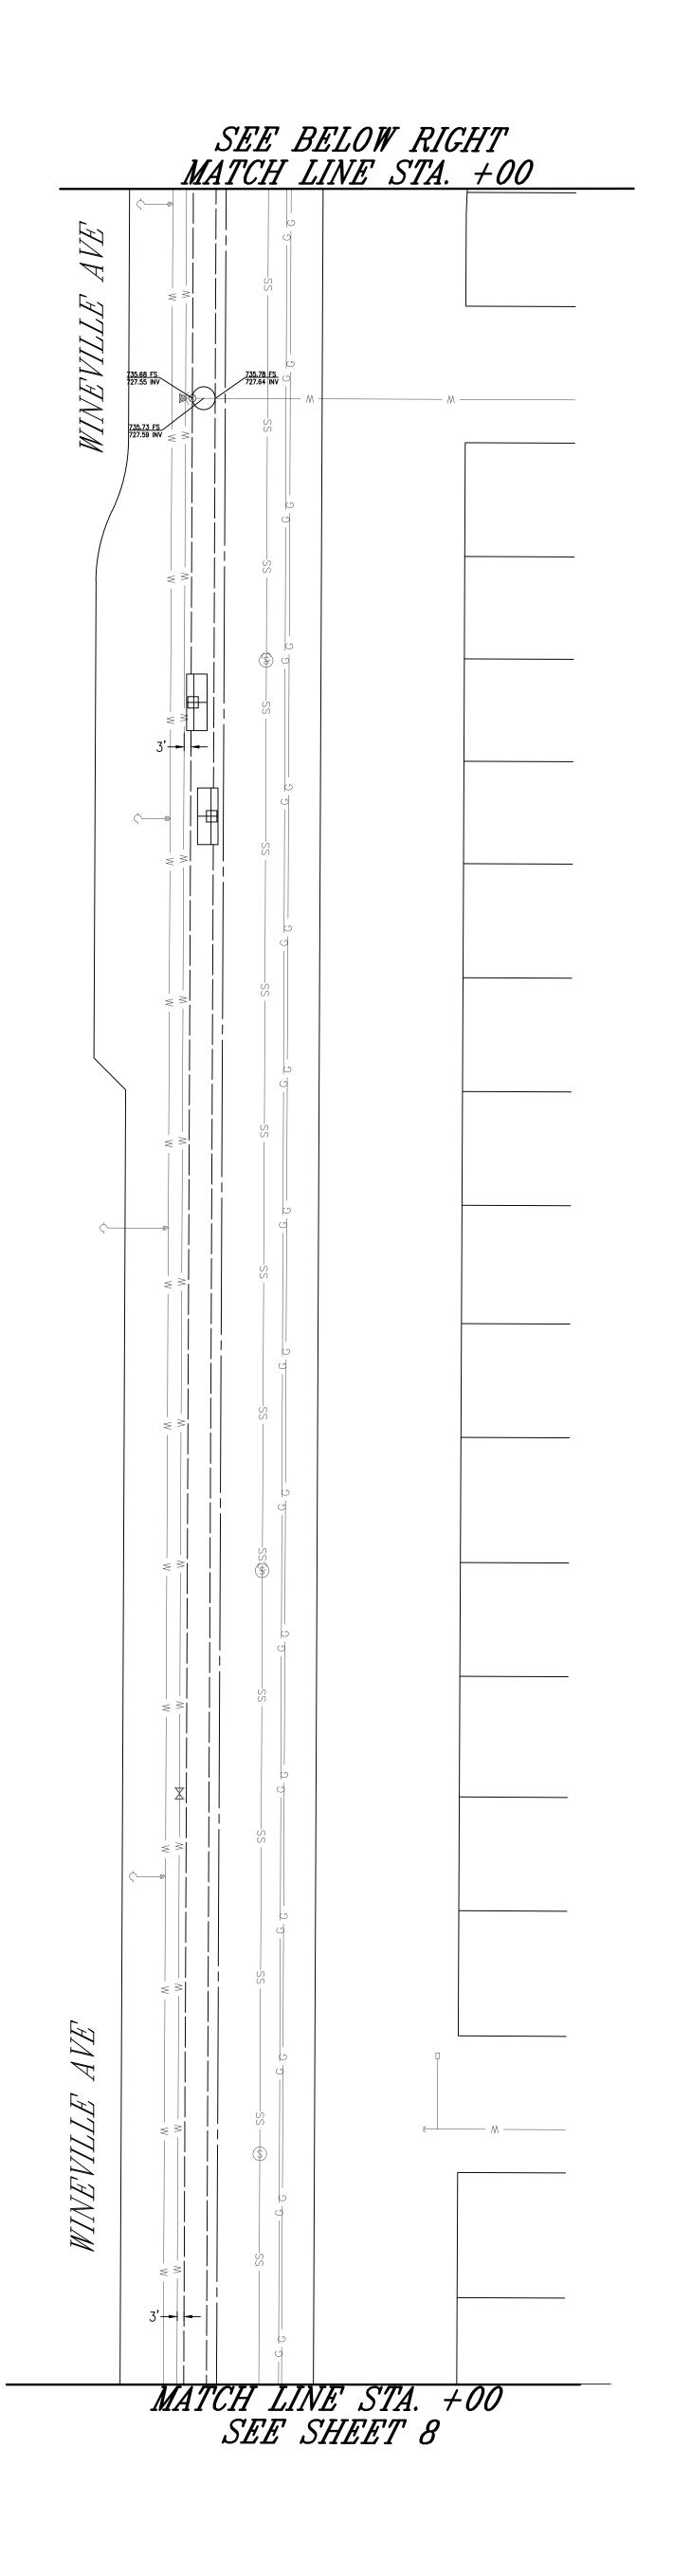

BELLGRAVE AVE MATCH LINE STA. MATCH SEE ABOVE 12 +8

0 40 80

CONDUITS FACING UP STATION NOT TO SCALE

MA

Ĥ

TINE STA. SEE SHEET