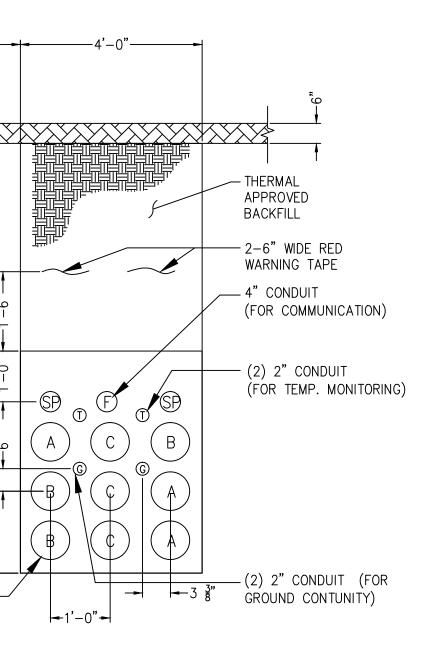

DRAFT

W/1 FIBER, 2 CONTUNITY, AND 2 TEMP MONITORING CONDUITS FACING UP STATION NOT TO SCALE

W/1 FIBER, 2 CONTUNITY, AND 2 TEMP MONITORING CONDUITS FACING UP STATION NOT TO SCALE

CONDUITS FACING UP STATION NOT TO SCALE

| -                      |                                                                                                                      |
|------------------------|----------------------------------------------------------------------------------------------------------------------|
|                        |                                                                                                                      |
|                        | °°                                                                                                                   |
| $\Sigma \Sigma \Sigma$ | $\land \land $ |
|                        | THERMAL<br>APPROVED<br>BACKFILL                                                                                      |
|                        |                                                                                                                      |
|                        | 4" CONDUIT<br>(FOR COMMUNICATION)                                                                                    |
| (SP)                   | (2) 2" CONDUIT<br>(FOR TEMP. MONITORING)                                                                             |
| В                      |                                                                                                                      |
|                        |                                                                                                                      |
|                        | $\frac{3}{3}$ (2) 2" CONDUIT (FOR                                                                                    |