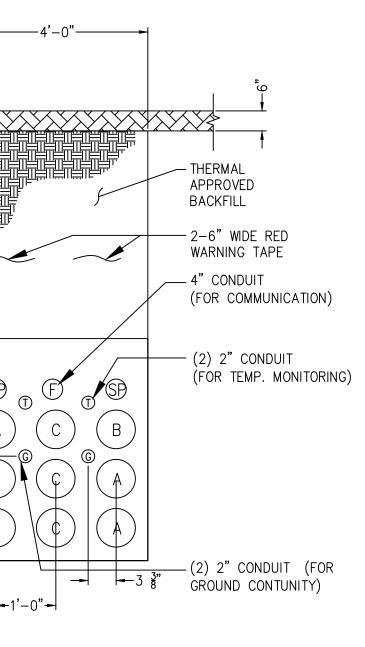

DRAFT

W/1 FIBER, 2 CONTUNITY, AND 2 TEMP MONITORING CONDUITS FACING UP STATION NOT TO SCALE

W/1 FIBER, 2 CONTUNITY, AND 2 TEMP MONITORING CONDUITS FACING UP STATION NOT TO SCALE

CONDUITS FACING UP STATION NOT TO SCALE

| -                      |                                                                                                                      |
|------------------------|----------------------------------------------------------------------------------------------------------------------|
|                        |                                                                                                                      |
|                        | °°                                                                                                                   |
| $\Sigma \Sigma \Sigma$ | $\land \land $ |
|                        | THERMAL<br>APPROVED<br>BACKFILL                                                                                      |
|                        |                                                                                                                      |
|                        | 4" CONDUIT<br>(FOR COMMUNICATION)                                                                                    |
| (SP)                   | (2) 2" CONDUIT<br>(FOR TEMP. MONITORING)                                                                             |
| В                      |                                                                                                                      |
|                        |                                                                                                                      |
|                        | $\frac{3}{3}$ (2) 2" CONDUIT (FOR                                                                                    |