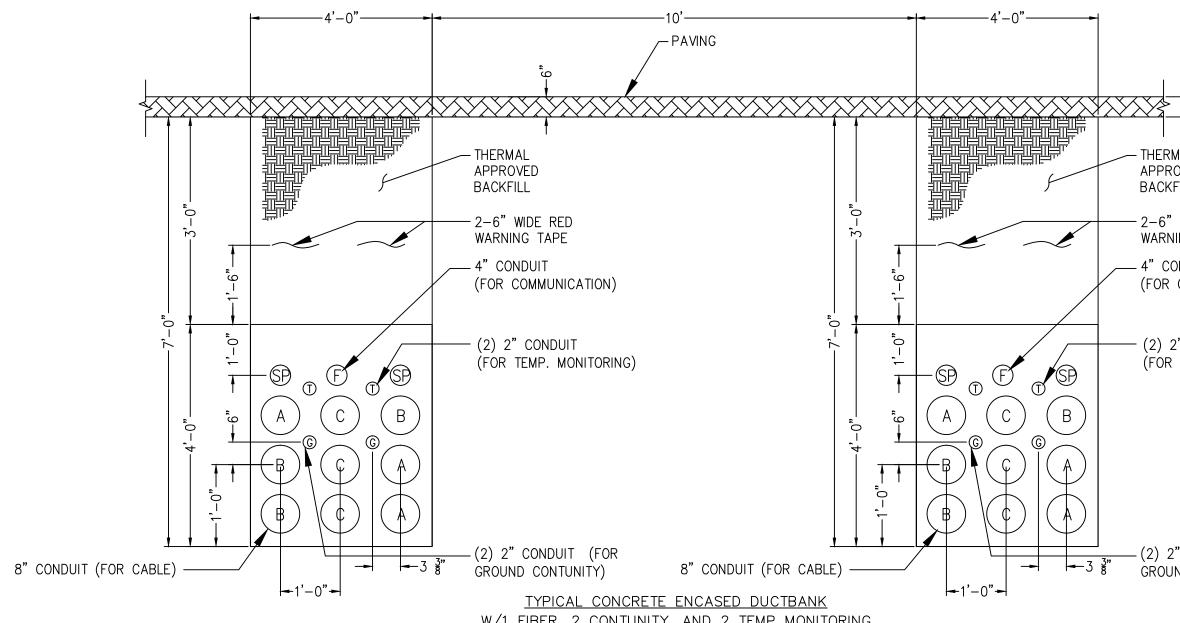

DRAFT

W/1 FIBER, 2 CONTUNITY, AND 2 TEMP MONITORING CONDUITS FACING UP STATION NOT TO SCALE

W/1 FIBER, 2 CONTUNITY, AND 2 TEMP MONITORING CONDUITS FACING UP STATION NOT TO SCALE

CONDUITS FACING UP STATION NOT TO SCALE

| -                      |                                                                                                                      |
|------------------------|----------------------------------------------------------------------------------------------------------------------|
|                        |                                                                                                                      |
|                        | °°                                                                                                                   |
| $\Sigma \Sigma \Sigma$ | $\land \land $ |
|                        | THERMAL<br>APPROVED<br>BACKFILL                                                                                      |
|                        |                                                                                                                      |
|                        | 4" CONDUIT<br>(FOR COMMUNICATION)                                                                                    |
| (SP)                   | (2) 2" CONDUIT<br>(FOR TEMP. MONITORING)                                                                             |
| В                      |                                                                                                                      |
|                        |                                                                                                                      |
|                        | $\frac{3}{3}$ (2) 2" CONDUIT (FOR                                                                                    |