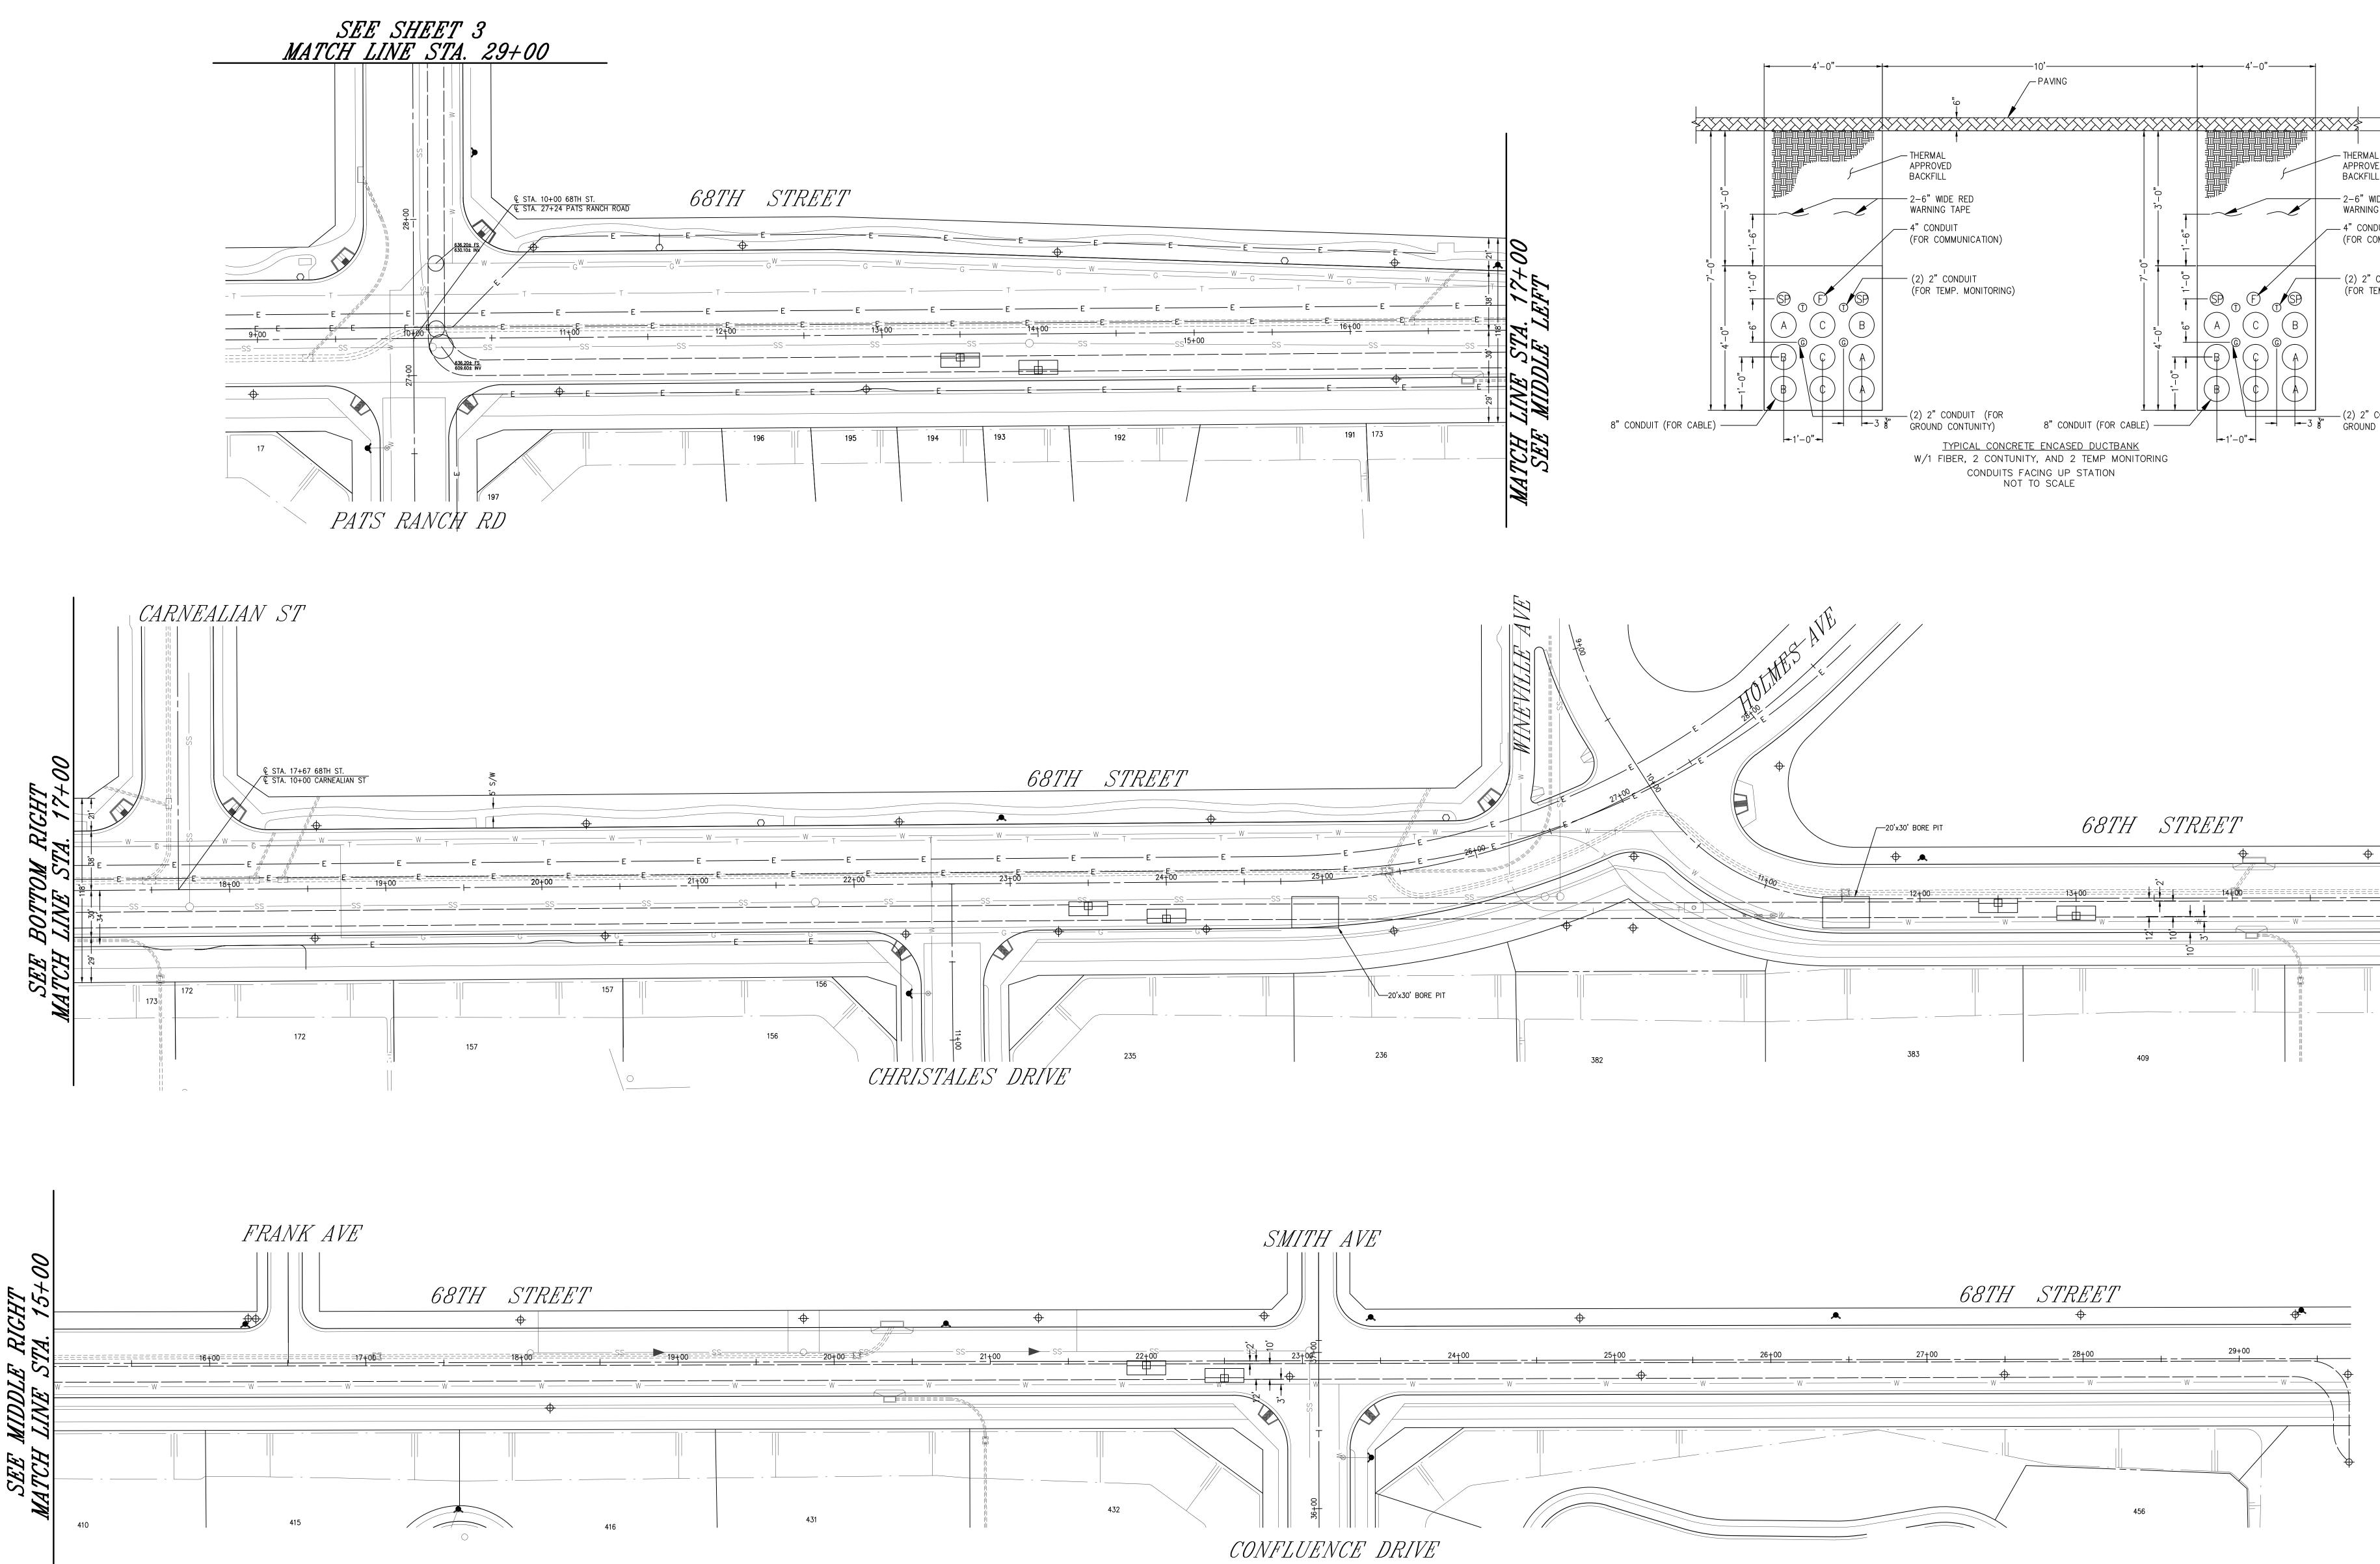

DRAFT

W/1 FIBER, 2 CONTUNITY, AND 2 TEMP MONITORING CONDUITS FACING UP STATION NOT TO SCALE

W/1 FIBER, 2 CONTUNITY, AND 2 TEMP MONITORING CONDUITS FACING UP STATION NOT TO SCALE

CONDUITS FACING UP STATION NOT TO SCALE

| -                      |                                                                                                                      |
|------------------------|----------------------------------------------------------------------------------------------------------------------|
|                        |                                                                                                                      |
|                        | °°                                                                                                                   |
| $\Sigma \Sigma \Sigma$ | $\land \land $ |
|                        | THERMAL<br>APPROVED<br>BACKFILL                                                                                      |
|                        |                                                                                                                      |
|                        | 4" CONDUIT<br>(FOR COMMUNICATION)                                                                                    |
| (SP)                   | (2) 2" CONDUIT<br>(FOR TEMP. MONITORING)                                                                             |
| В                      |                                                                                                                      |
|                        |                                                                                                                      |
|                        | $\frac{3}{3}$ (2) 2" CONDUIT (FOR                                                                                    |