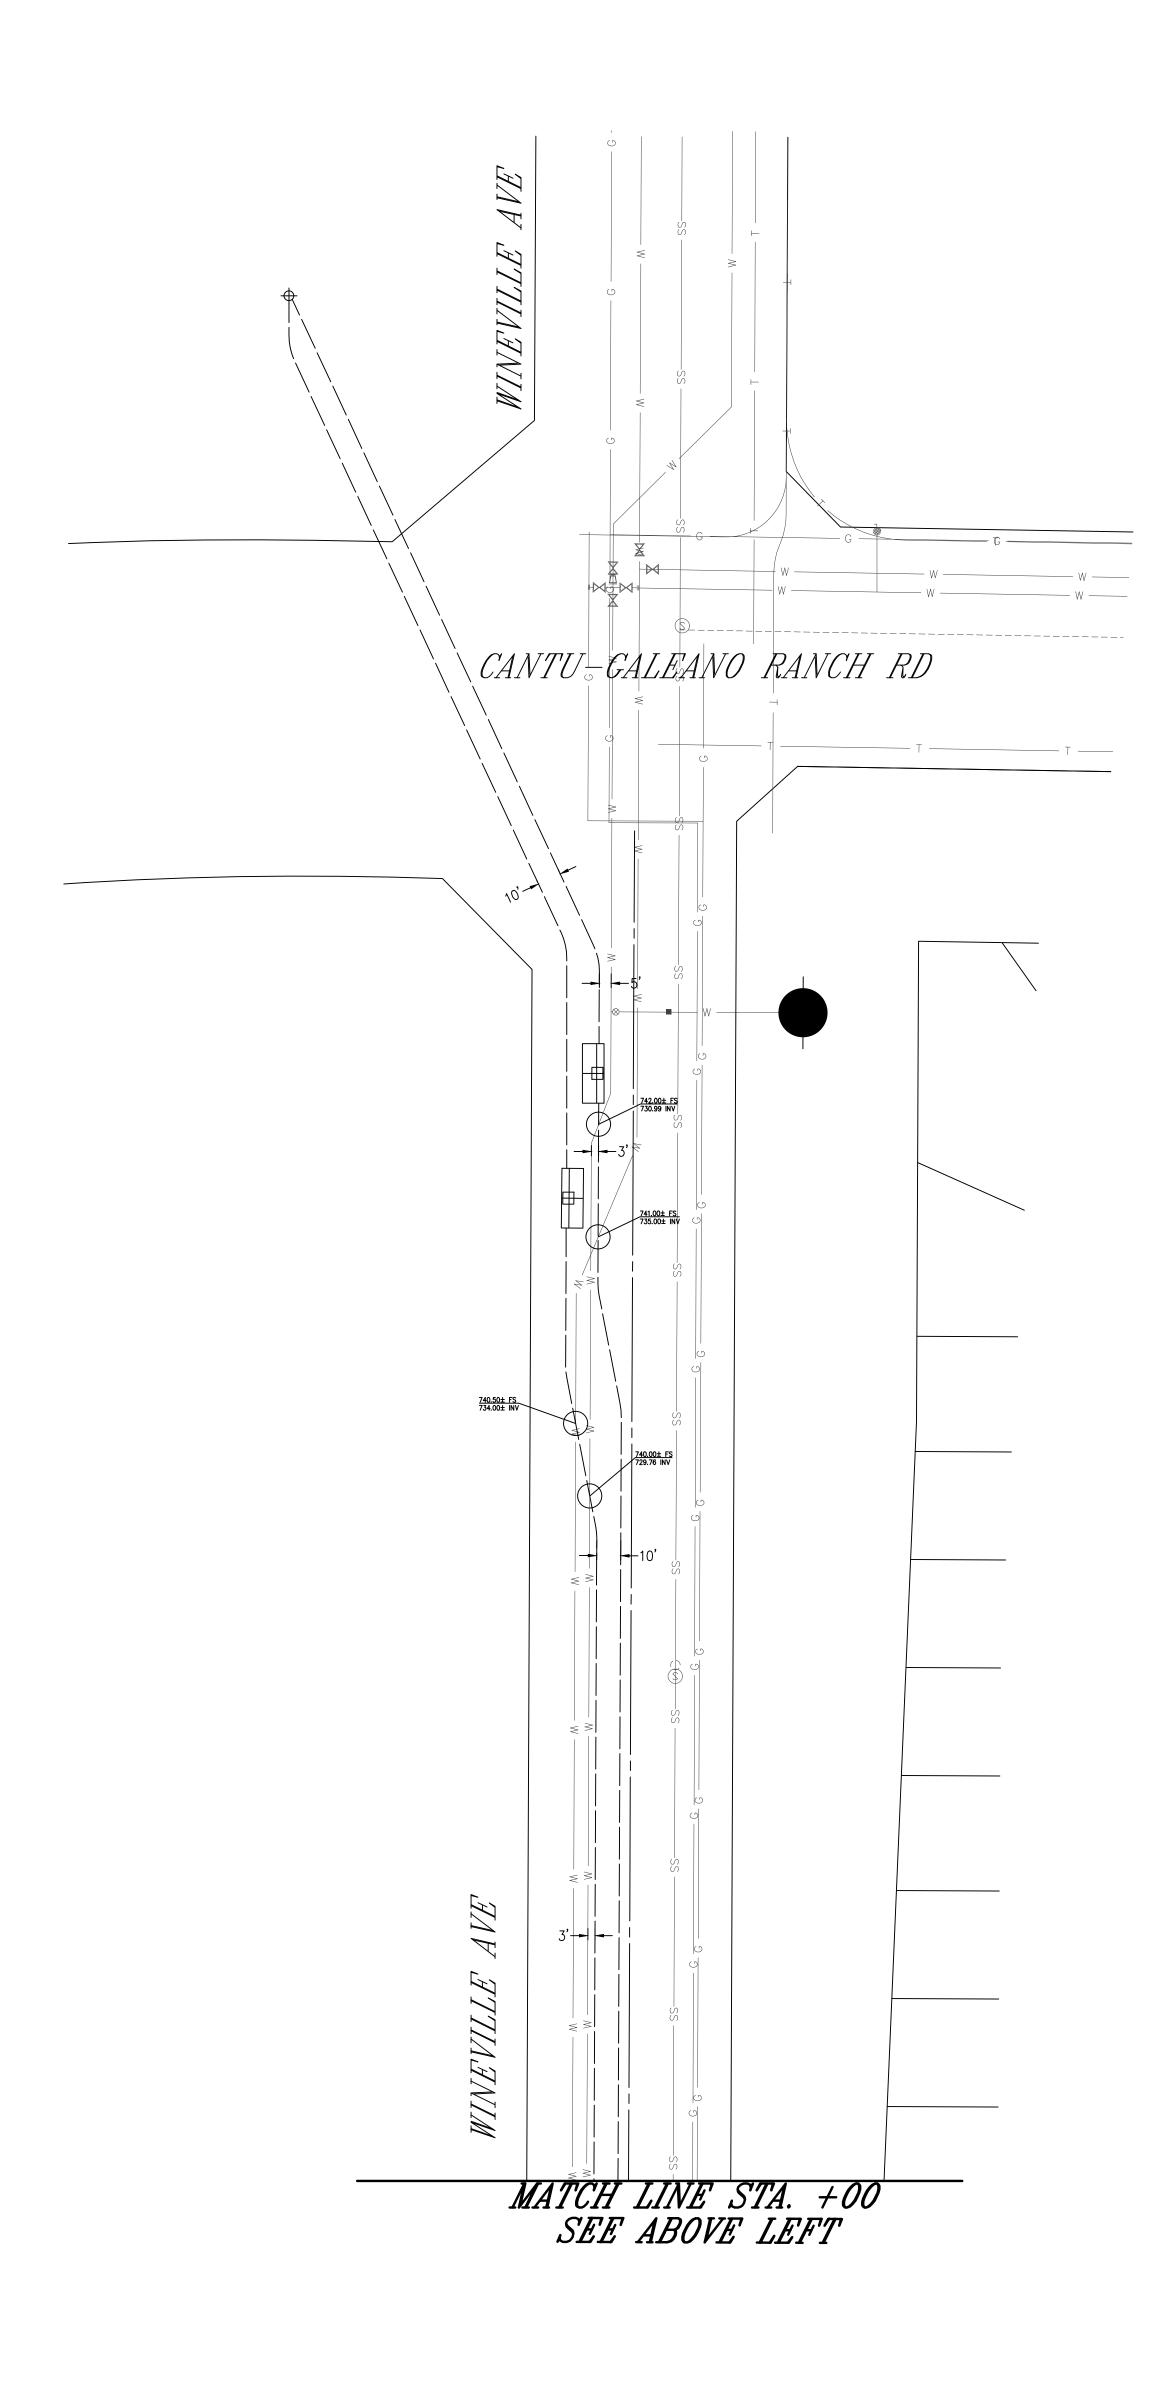

BELLGRAVE AVE MATCH LINE STA. MATCH SEE ABOVE 12 +8

0 40 80

CONDUITS FACING UP STATION NOT TO SCALE

MA

Ĥ

TINE STA. SEE SHEET