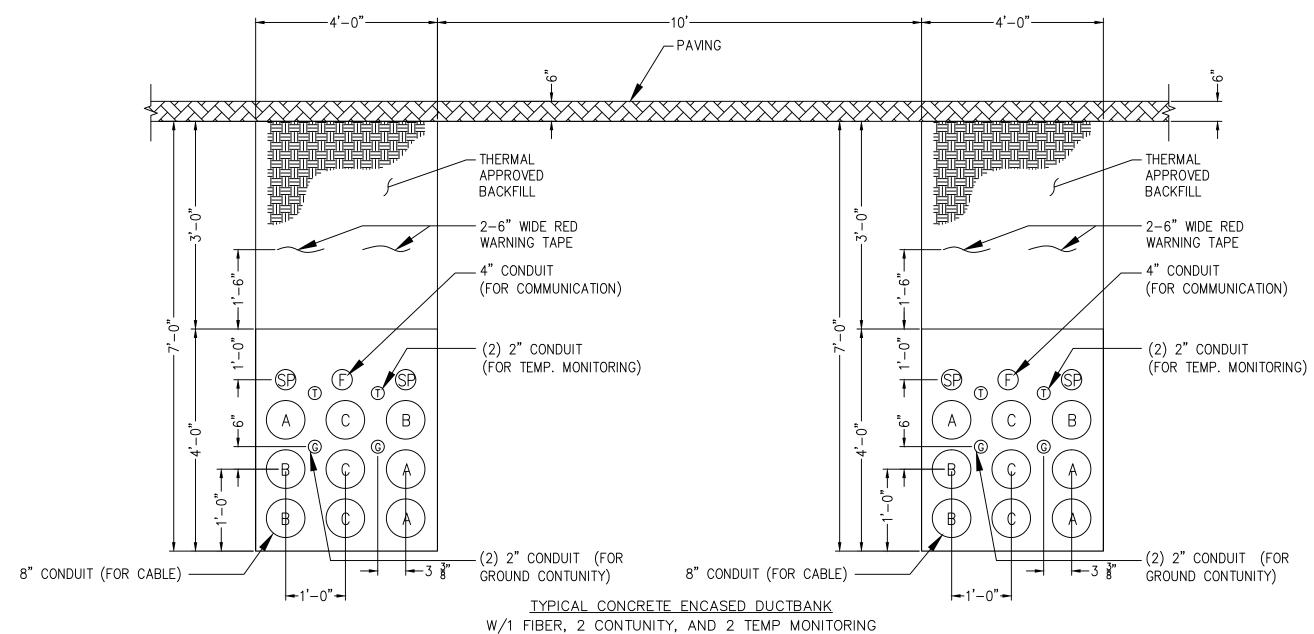

| -                      |                                                                                                                      |
|------------------------|----------------------------------------------------------------------------------------------------------------------|
|                        |                                                                                                                      |
|                        | °°                                                                                                                   |
| $\Sigma \Sigma \Sigma$ | $\land \land $ |
|                        | THERMAL<br>APPROVED<br>BACKFILL                                                                                      |
|                        |                                                                                                                      |
|                        | 4" CONDUIT<br>(FOR COMMUNICATION)                                                                                    |
| (SP)                   | (2) 2" CONDUIT<br>(FOR TEMP. MONITORING)                                                                             |
| В                      |                                                                                                                      |
|                        |                                                                                                                      |
|                        | $\frac{3}{3}$ (2) 2" CONDUIT (FOR                                                                                    |