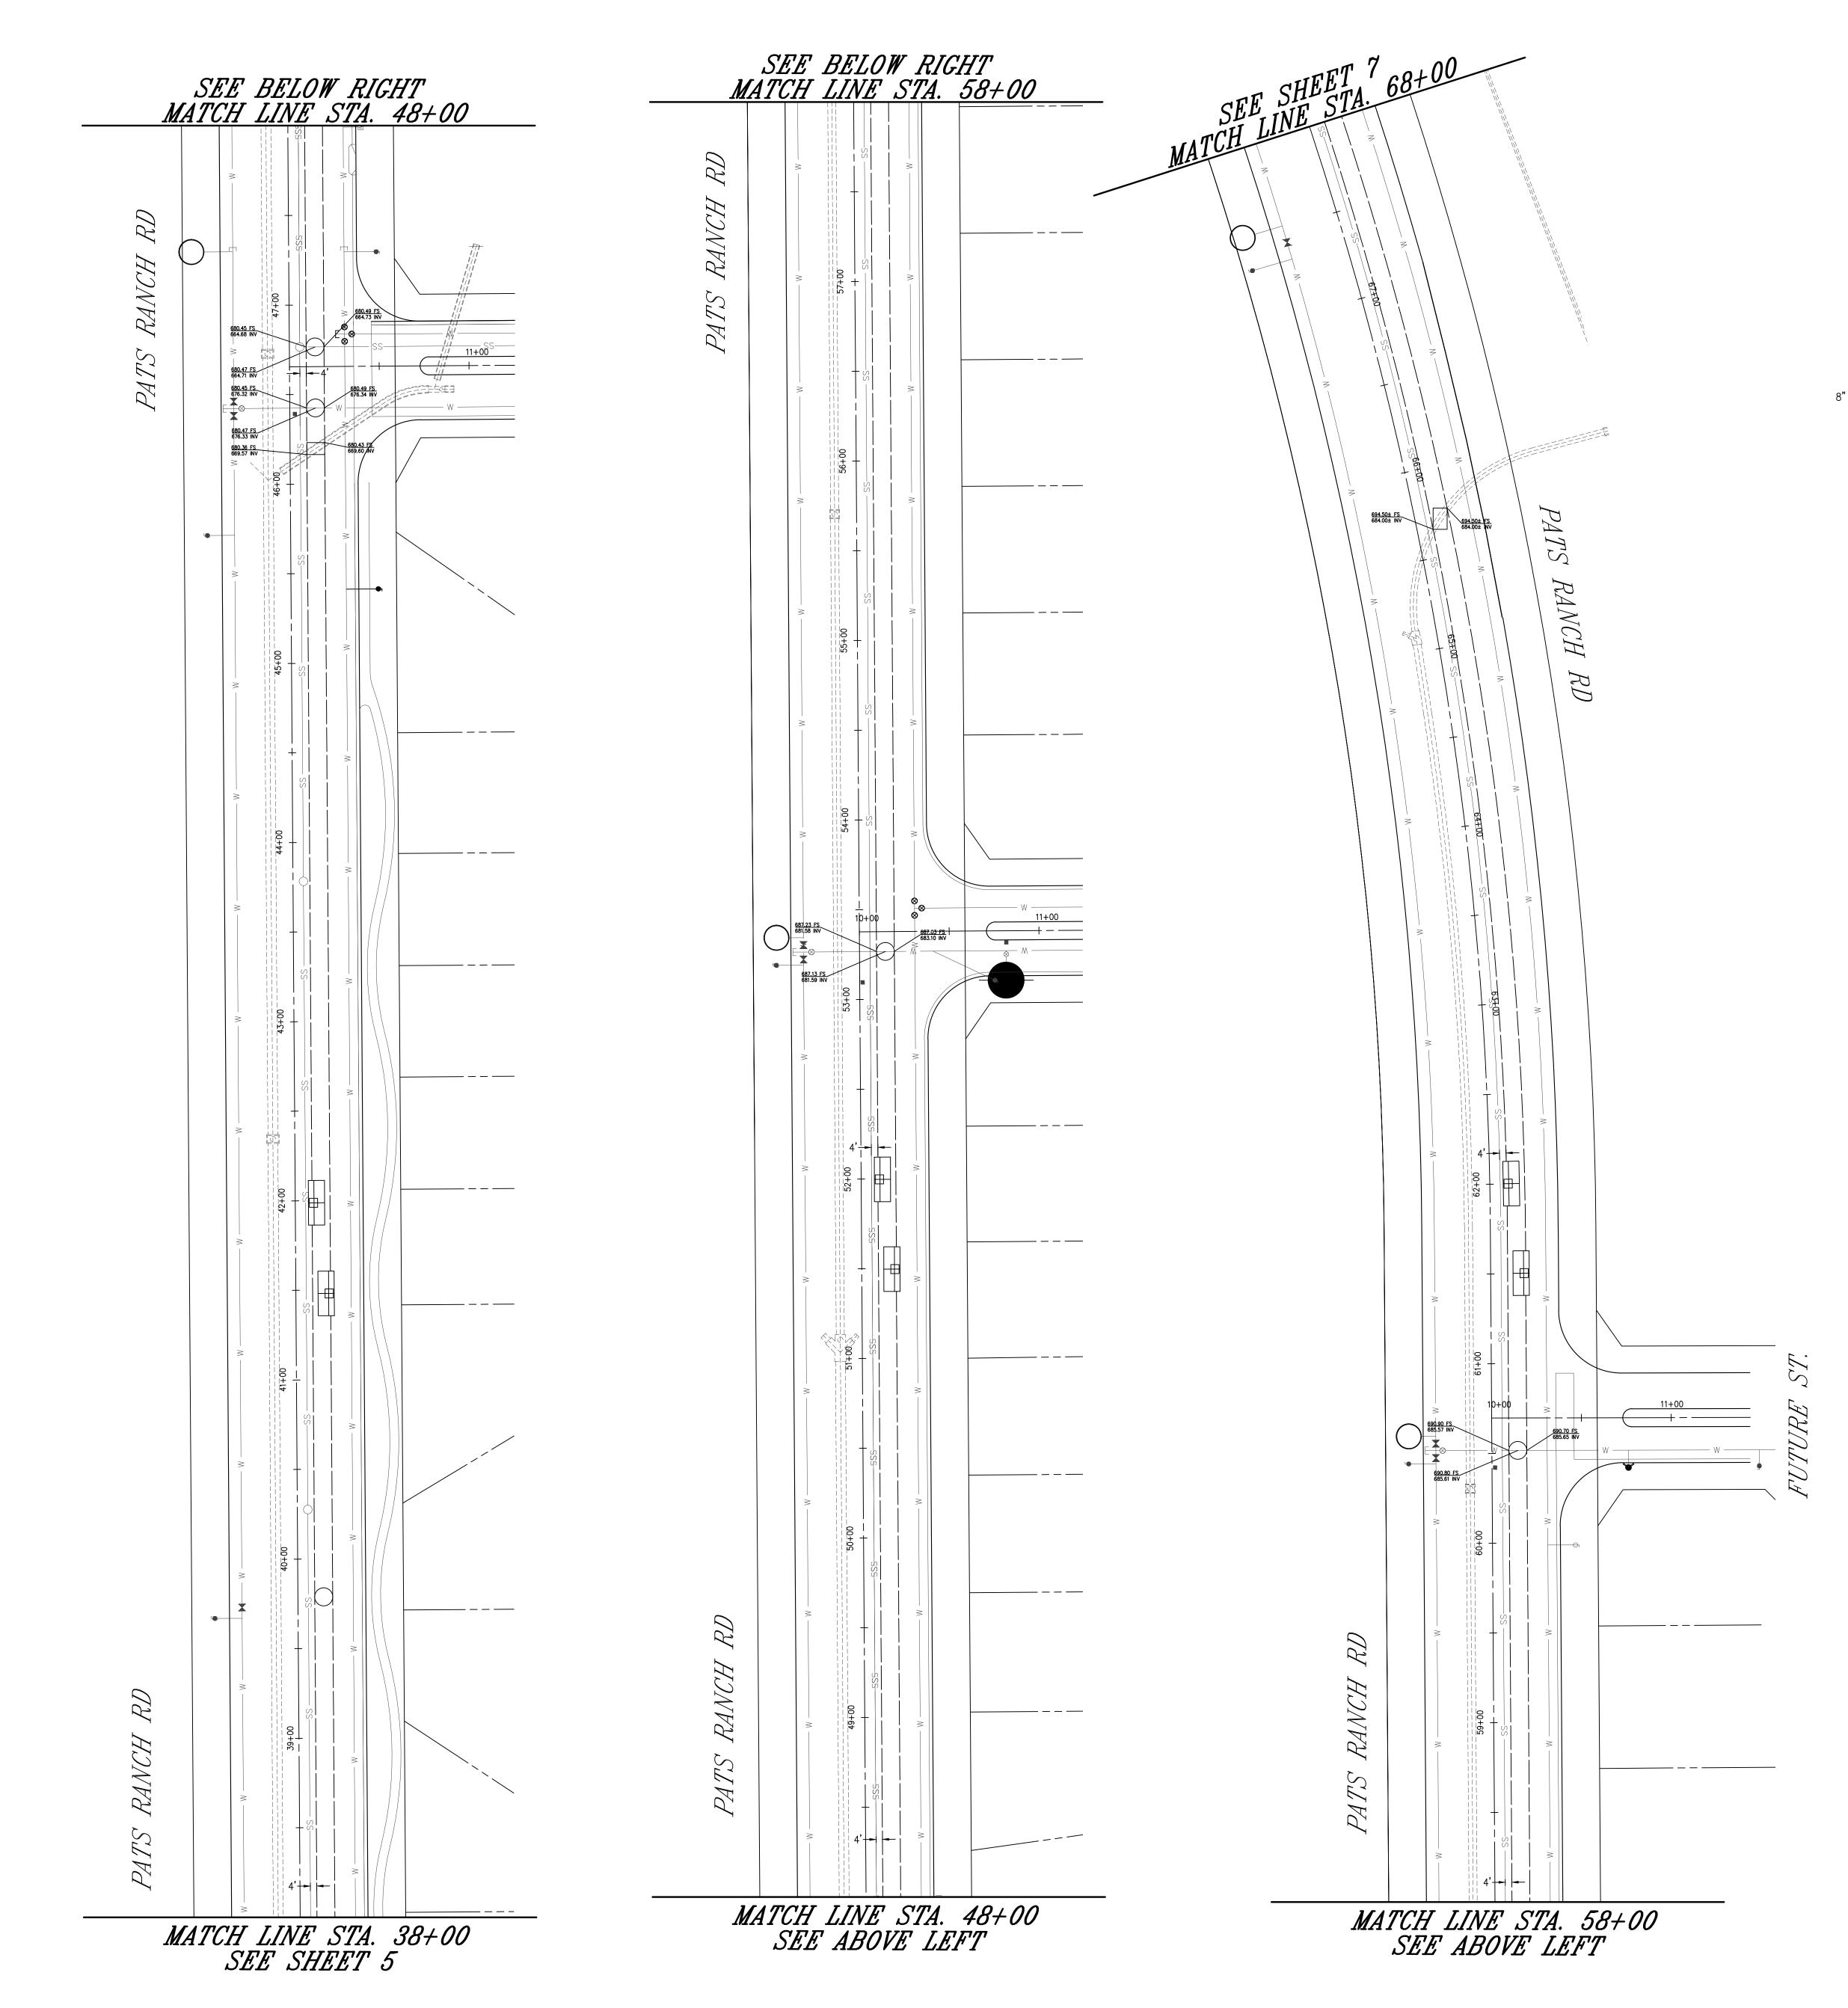

DRAFT

W/1 FIBER, 2 CONTUNITY, AND 2 TEMP MONITORING CONDUITS FACING UP STATION NOT TO SCALE

W/1 FIBER, 2 CONTUNITY, AND 2 TEMP MONITORING CONDUITS FACING UP STATION NOT TO SCALE

CONDUITS FACING UP STATION NOT TO SCALE

| -                      |                                                                                                                      |
|------------------------|----------------------------------------------------------------------------------------------------------------------|
|                        |                                                                                                                      |
|                        | °°                                                                                                                   |
| $\Sigma \Sigma \Sigma$ | $\land \land $ |
|                        | THERMAL<br>APPROVED<br>BACKFILL                                                                                      |
|                        |                                                                                                                      |
|                        | 4" CONDUIT<br>(FOR COMMUNICATION)                                                                                    |
| (SP)                   | (2) 2" CONDUIT<br>(FOR TEMP. MONITORING)                                                                             |
| В                      |                                                                                                                      |
|                        |                                                                                                                      |
|                        | $\frac{3}{3}$ (2) 2" CONDUIT (FOR                                                                                    |