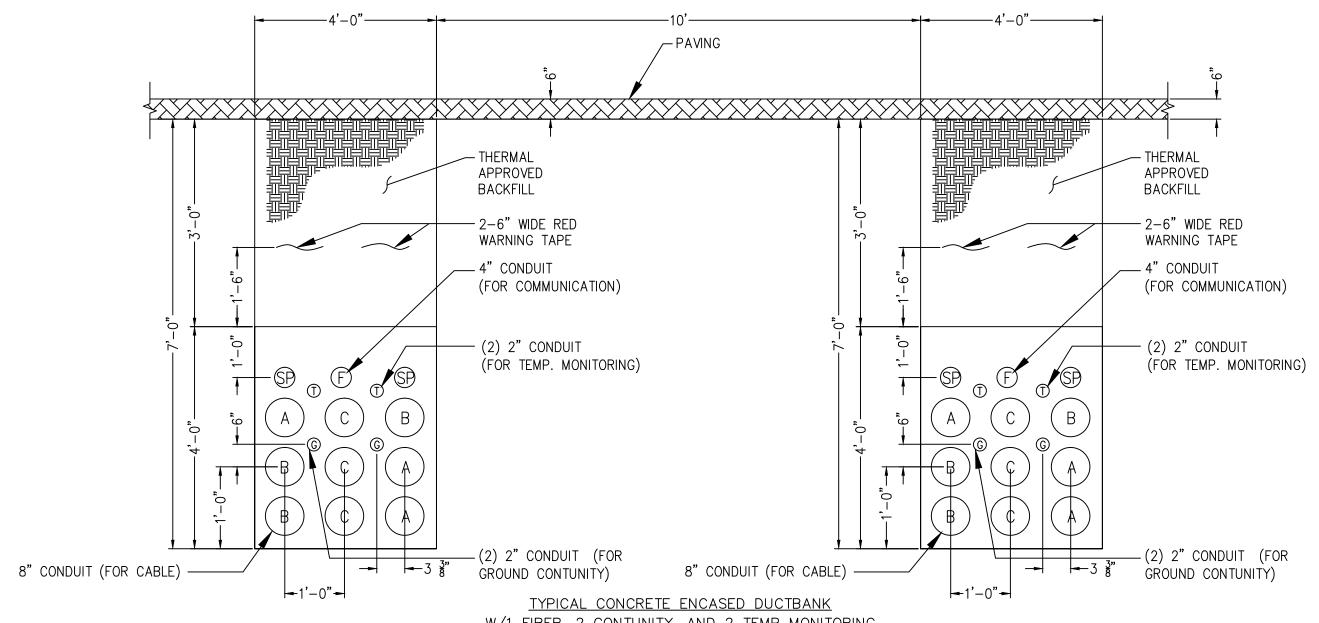

DRAFT

W/1 FIBER, 2 CONTUNITY, AND 2 TEMP MONITORING CONDUITS FACING UP STATION NOT TO SCALE

W/1 FIBER, 2 CONTUNITY, AND 2 TEMP MONITORING CONDUITS FACING UP STATION NOT TO SCALE

CONDUITS FACING UP STATION NOT TO SCALE

| -                      |                                                                                                                      |
|------------------------|----------------------------------------------------------------------------------------------------------------------|
|                        |                                                                                                                      |
|                        | °°                                                                                                                   |
| $\Sigma \Sigma \Sigma$ | $\land \land $ |
|                        | THERMAL<br>APPROVED<br>BACKFILL                                                                                      |
|                        |                                                                                                                      |
|                        | 4" CONDUIT<br>(FOR COMMUNICATION)                                                                                    |
| (SP)                   | (2) 2" CONDUIT<br>(FOR TEMP. MONITORING)                                                                             |
| В                      |                                                                                                                      |
|                        |                                                                                                                      |
|                        | $\frac{3}{3}$ (2) 2" CONDUIT (FOR                                                                                    |