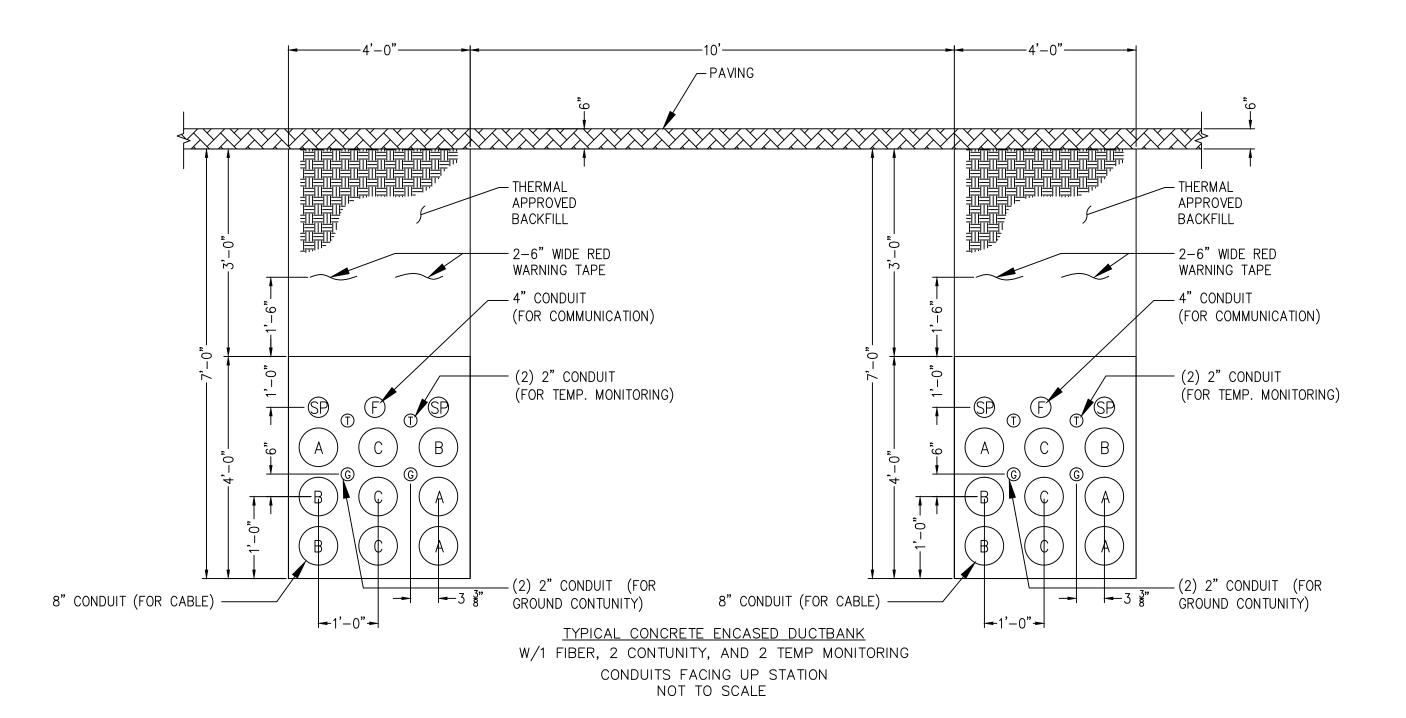

DRAFT

W/1 FIBER, 2 CONTUNITY, AND 2 TEMP MONITORING CONDUITS FACING UP STATION NOT TO SCALE

W/1 FIBER, 2 CONTUNITY, AND 2 TEMP MONITORING CONDUITS FACING UP STATION NOT TO SCALE

CONDUITS FACING UP STATION NOT TO SCALE

| -                      |                                                                                                                      |
|------------------------|----------------------------------------------------------------------------------------------------------------------|
|                        |                                                                                                                      |
|                        | °°                                                                                                                   |
| $\Sigma \Sigma \Sigma$ | $\land \land $ |
|                        | THERMAL<br>APPROVED<br>BACKFILL                                                                                      |
|                        |                                                                                                                      |
|                        | 4" CONDUIT<br>(FOR COMMUNICATION)                                                                                    |
| (SP)                   | (2) 2" CONDUIT<br>(FOR TEMP. MONITORING)                                                                             |
| В                      |                                                                                                                      |
|                        |                                                                                                                      |
|                        | $\frac{3}{3}$ (2) 2" CONDUIT (FOR                                                                                    |