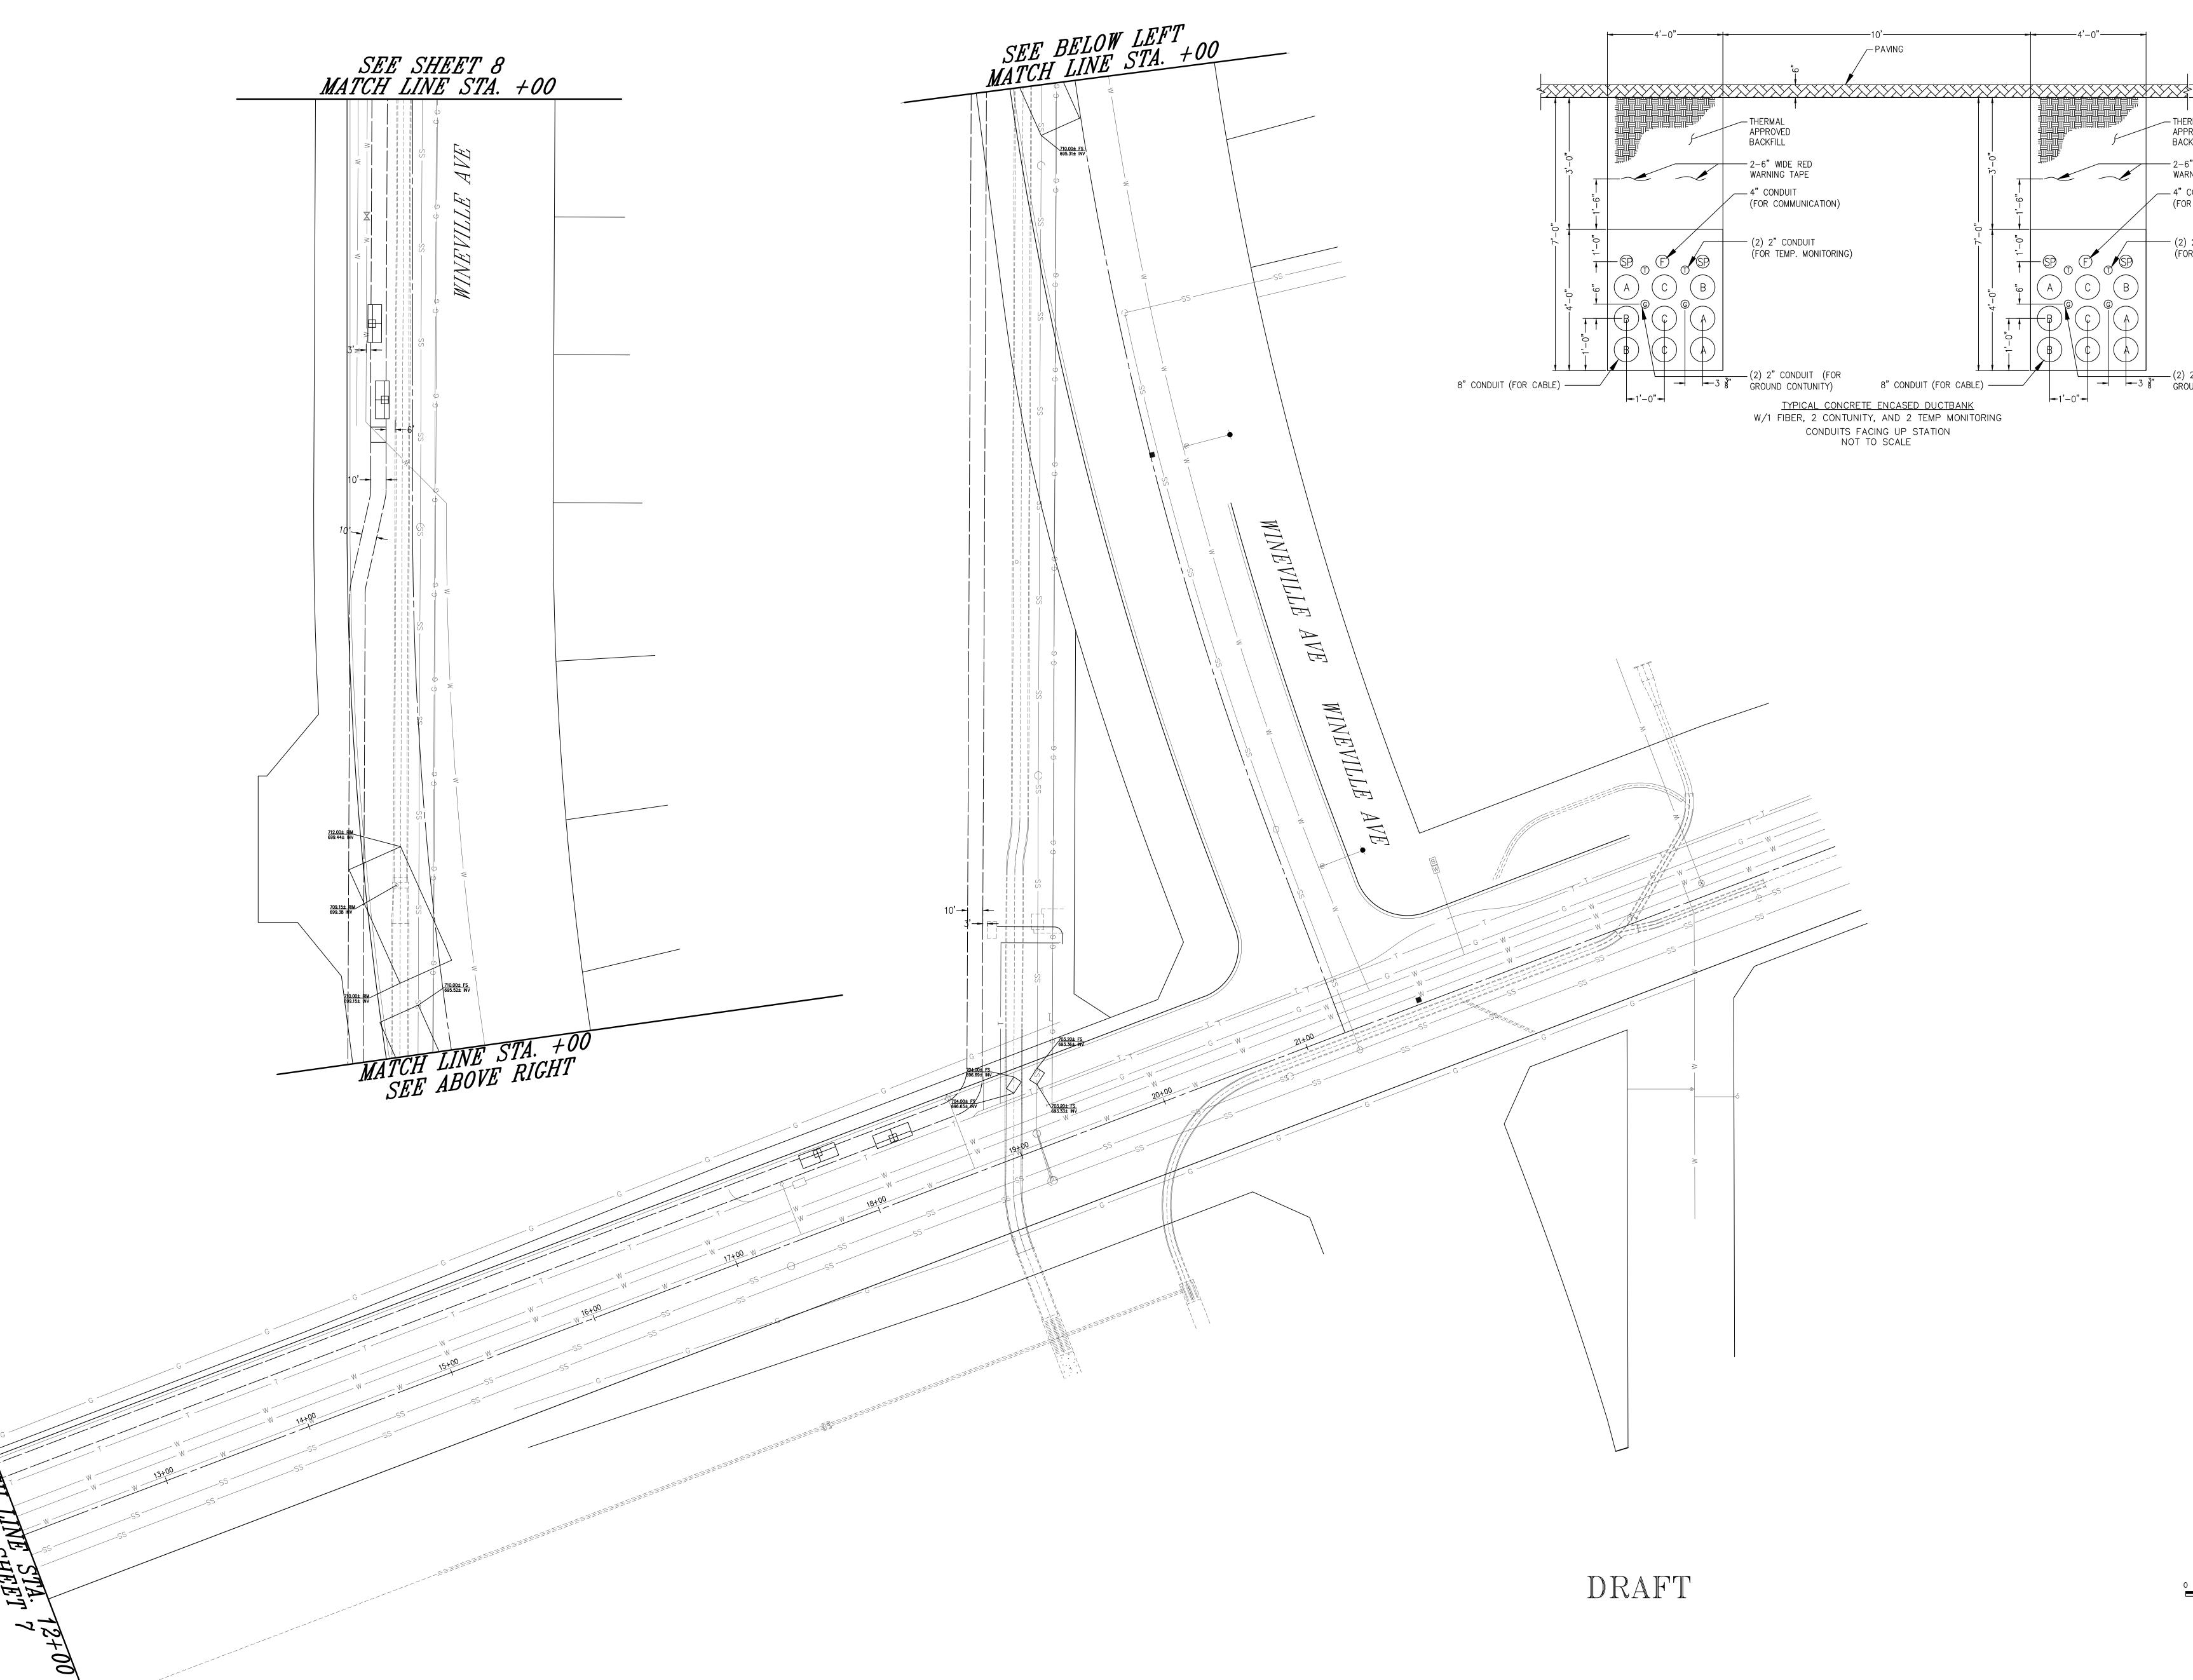

DRAFT

W/1 FIBER, 2 CONTUNITY, AND 2 TEMP MONITORING CONDUITS FACING UP STATION NOT TO SCALE

W/1 FIBER, 2 CONTUNITY, AND 2 TEMP MONITORING CONDUITS FACING UP STATION NOT TO SCALE

CONDUITS FACING UP STATION NOT TO SCALE

| -                      |                                                                                                                      |
|------------------------|----------------------------------------------------------------------------------------------------------------------|
|                        |                                                                                                                      |
|                        | °°                                                                                                                   |
| $\Sigma \Sigma \Sigma$ | $\land \land $ |
|                        | THERMAL<br>APPROVED<br>BACKFILL                                                                                      |
|                        |                                                                                                                      |
|                        | 4" CONDUIT<br>(FOR COMMUNICATION)                                                                                    |
| (SP)                   | (2) 2" CONDUIT<br>(FOR TEMP. MONITORING)                                                                             |
| В                      |                                                                                                                      |
|                        |                                                                                                                      |
|                        | $\frac{3}{3}$ (2) 2" CONDUIT (FOR                                                                                    |

BELLGRAVE AVE MATCH LINE STA. MATCH SEE ABOVE 12 +8

0 40 80

CONDUITS FACING UP STATION NOT TO SCALE

MA

Ĥ

TINE STA. SEE SHEET