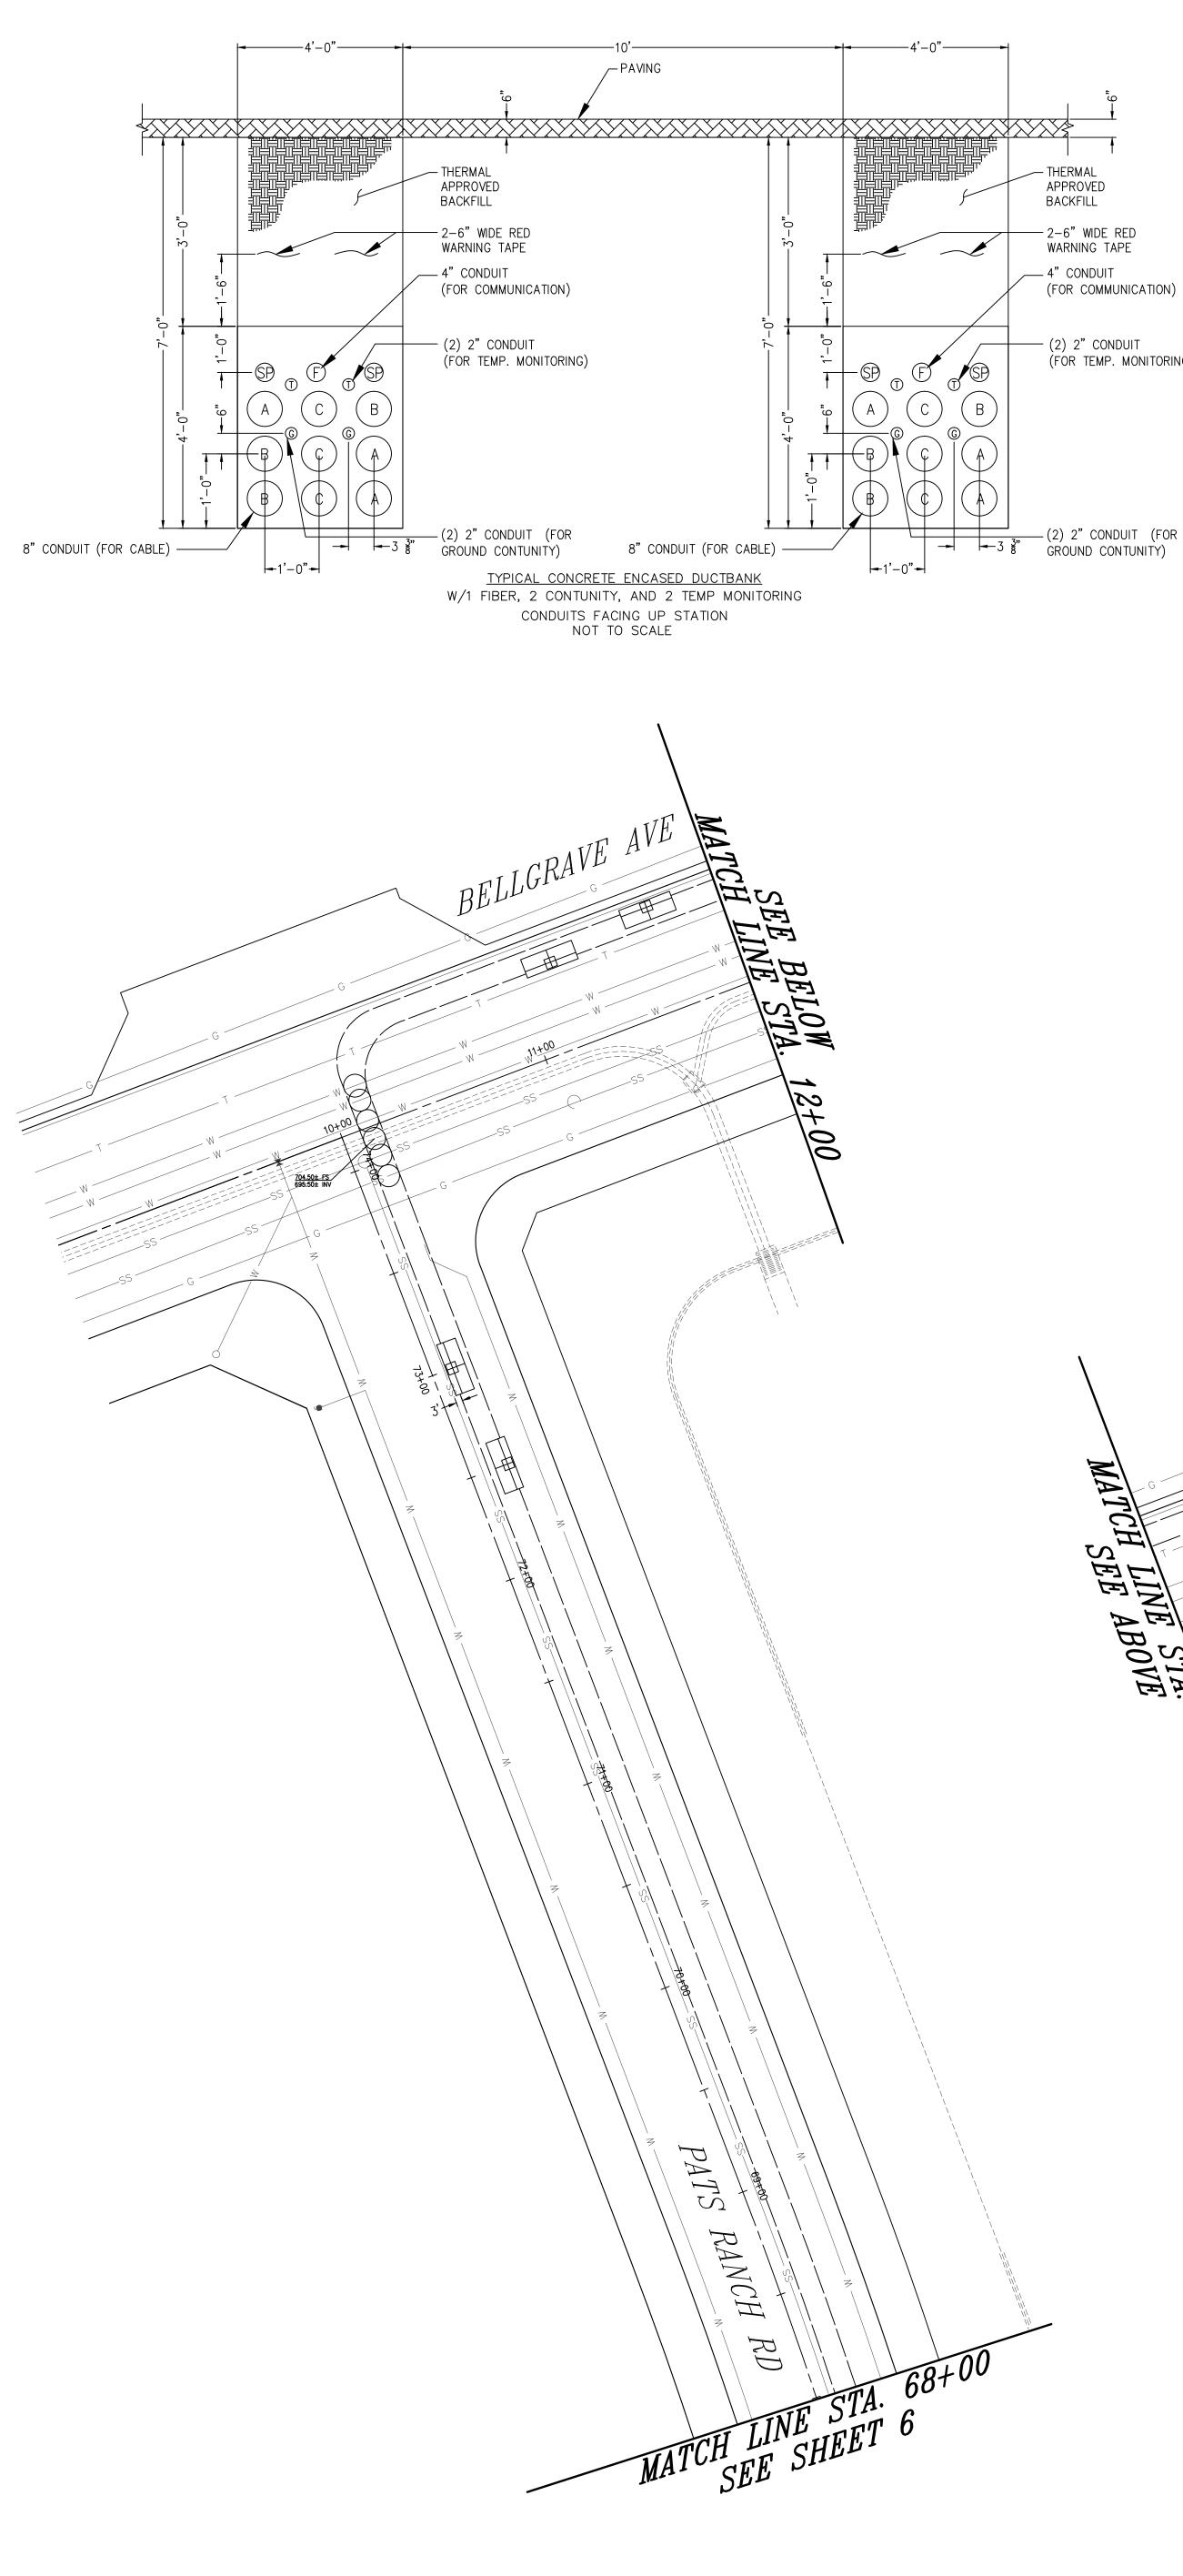

DRAFT

W/1 FIBER, 2 CONTUNITY, AND 2 TEMP MONITORING CONDUITS FACING UP STATION NOT TO SCALE

W/1 FIBER, 2 CONTUNITY, AND 2 TEMP MONITORING CONDUITS FACING UP STATION NOT TO SCALE

CONDUITS FACING UP STATION NOT TO SCALE

| -                      |                                                                                                                      |
|------------------------|----------------------------------------------------------------------------------------------------------------------|
|                        |                                                                                                                      |
|                        | °°                                                                                                                   |
| $\Sigma \Sigma \Sigma$ | $\land \land $ |
|                        | THERMAL<br>APPROVED<br>BACKFILL                                                                                      |
|                        |                                                                                                                      |
|                        | 4" CONDUIT<br>(FOR COMMUNICATION)                                                                                    |
| (SP)                   | (2) 2" CONDUIT<br>(FOR TEMP. MONITORING)                                                                             |
| В                      |                                                                                                                      |
|                        |                                                                                                                      |
|                        | $\frac{3}{3}$ (2) 2" CONDUIT (FOR                                                                                    |