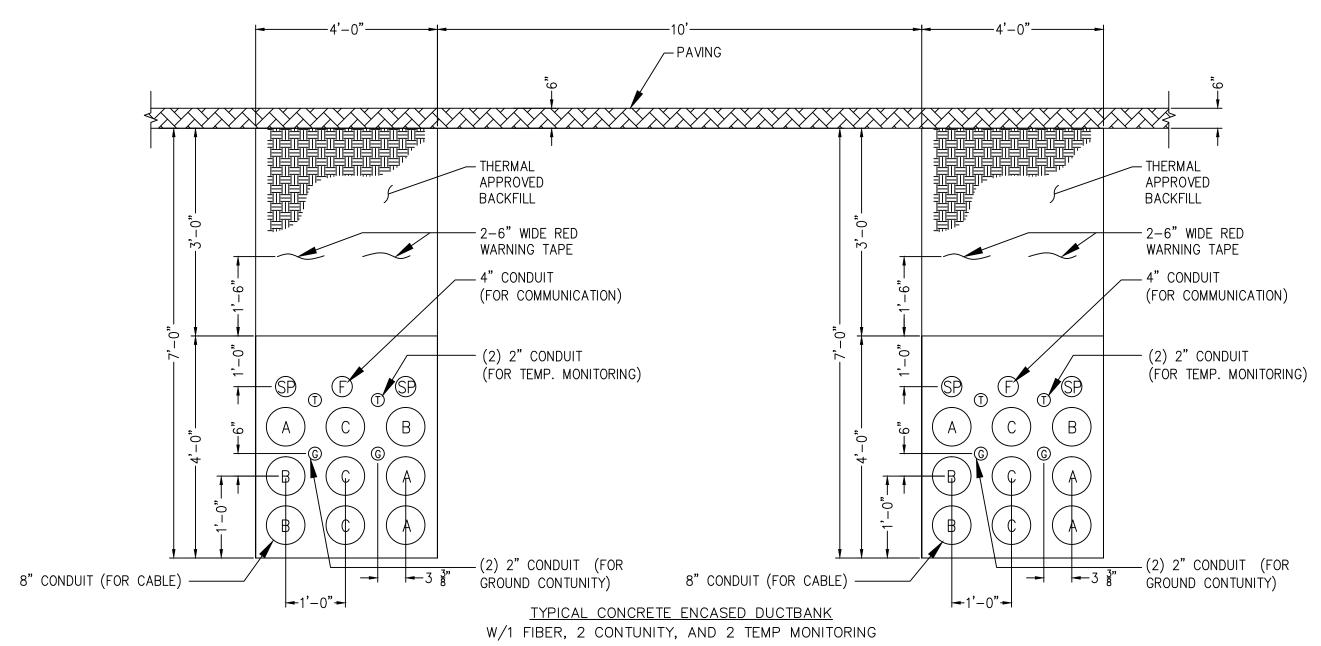

DRAFT

W/1 FIBER, 2 CONTUNITY, AND 2 TEMP MONITORING CONDUITS FACING UP STATION NOT TO SCALE

W/1 FIBER, 2 CONTUNITY, AND 2 TEMP MONITORING CONDUITS FACING UP STATION NOT TO SCALE

CONDUITS FACING UP STATION NOT TO SCALE

| -                      |                                                                                                                      |
|------------------------|----------------------------------------------------------------------------------------------------------------------|
|                        |                                                                                                                      |
|                        | °°                                                                                                                   |
| $\Sigma \Sigma \Sigma$ | $\land \land $ |
|                        | THERMAL<br>APPROVED<br>BACKFILL                                                                                      |
|                        |                                                                                                                      |
|                        | 4" CONDUIT<br>(FOR COMMUNICATION)                                                                                    |
| (SP)                   | (2) 2" CONDUIT<br>(FOR TEMP. MONITORING)                                                                             |
| В                      |                                                                                                                      |
|                        |                                                                                                                      |
|                        | $\frac{3}{3}$ (2) 2" CONDUIT (FOR                                                                                    |