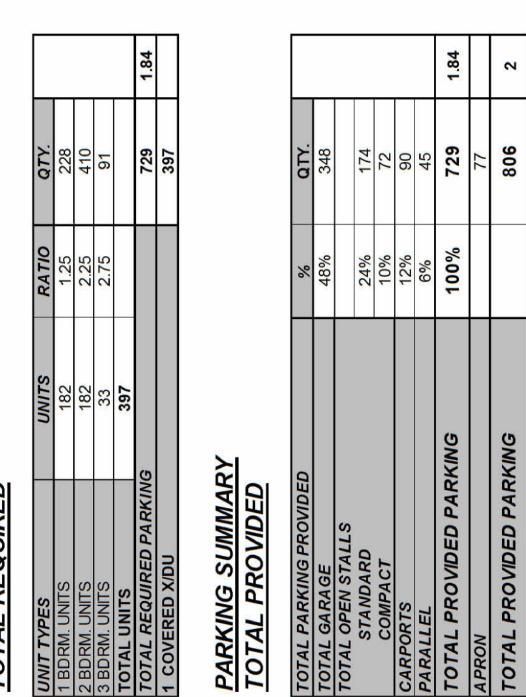

## **EXHIBIT A**

1338TS HT88

PATS RANCH ROAD

| סואר זירעסווירט                   |       |       |      |      |      |
|-----------------------------------|-------|-------|------|------|------|
| NIT TYPES                         | UNITS | RATIO | QTY. |      |      |
| BDRM. UNITS                       | 182   | 1.25  | 228  |      |      |
| BDRM. UNITS                       | 182   | 2.25  | 410  |      |      |
| BDRM. UNITS                       | 33    | 2.75  | 91   |      |      |
| OTAL UNITS                        | 397   |       |      |      |      |
| OTAL REQUIRED PARKING             |       |       | 729  | 1.84 |      |
| COVERED X/DU                      |       |       | 397  |      | FT 4 |
| PARKING SUMMARY<br>TOTAL PROVIDED |       |       |      |      |      |
| OTAL PARKING PROVIDED             |       | %     | QTY. |      |      |
| OTAL GARAGE                       |       | 48%   | 348  |      |      |
| OTAL OPEN STALLS                  |       |       |      |      |      |
| STANDARD                          |       | 24%   | 174  |      |      |
| COMPACT                           |       | 10%   | 72   |      |      |
| ARPORTS                           |       | 12%   | 06   |      |      |
| ARALLEL                           |       | %9    | 45   |      |      |
| OTAL PROVIDED PARKING             |       | 100%  | 729  | 1.84 |      |
| PRON                              |       |       | 77   |      | 11.  |
| OTAL PROVIDED PARKING             | 24-2  |       | 806  | 2    |      |
|                                   |       |       |      |      |      |