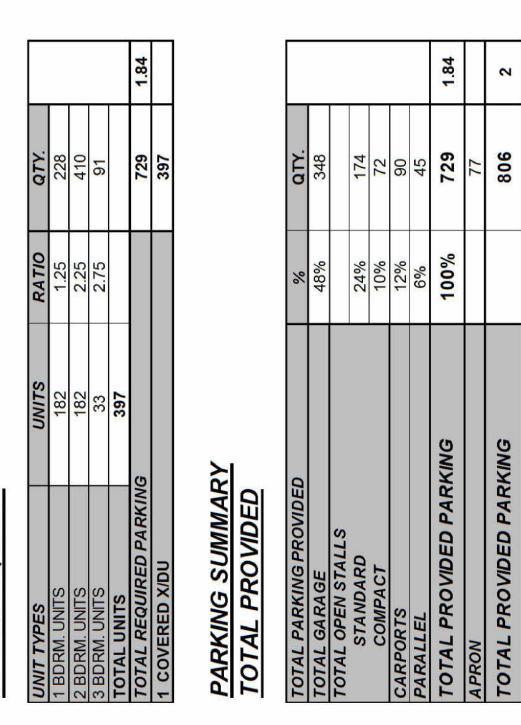

## **EXHIBIT A**

1338TS HT88

PATS RANCH ROAD

| סואר זירעסווירט                   |       |       |      |      |      |
|-----------------------------------|-------|-------|------|------|------|
| NIT TYPES                         | UNITS | RATIO | QTY. |      |      |
| BDRM. UNITS                       | 182   | 1.25  | 228  |      |      |
| BDRM. UNITS                       | 182   | 2.25  | 410  |      |      |
| BDRM. UNITS                       | 33    | 2.75  | 91   |      |      |
| OTAL UNITS                        | 397   |       |      |      |      |
| OTAL REQUIRED PARKING             |       |       | 729  | 1.84 |      |
| COVERED X/DU                      |       |       | 397  |      | FT 4 |
| PARKING SUMMARY<br>TOTAL PROVIDED |       |       |      |      |      |
| OTAL PARKING PROVIDED             |       | %     | QTY. |      |      |
| OTAL GARAGE                       |       | 48%   | 348  |      |      |
| OTAL OPEN STALLS                  |       |       |      |      |      |
| STANDARD                          |       | 24%   | 174  |      |      |
| COMPACT                           |       | 10%   | 72   |      |      |
| ARPORTS                           |       | 12%   | 06   |      |      |
| ARALLEL                           |       | %9    | 45   |      |      |
| OTAL PROVIDED PARKING             |       | 100%  | 729  | 1.84 |      |
| PRON                              |       |       | 77   |      | 11.  |
| OTAL PROVIDED PARKING             | 24-2  |       | 806  | 2    |      |
|                                   |       |       |      |      |      |