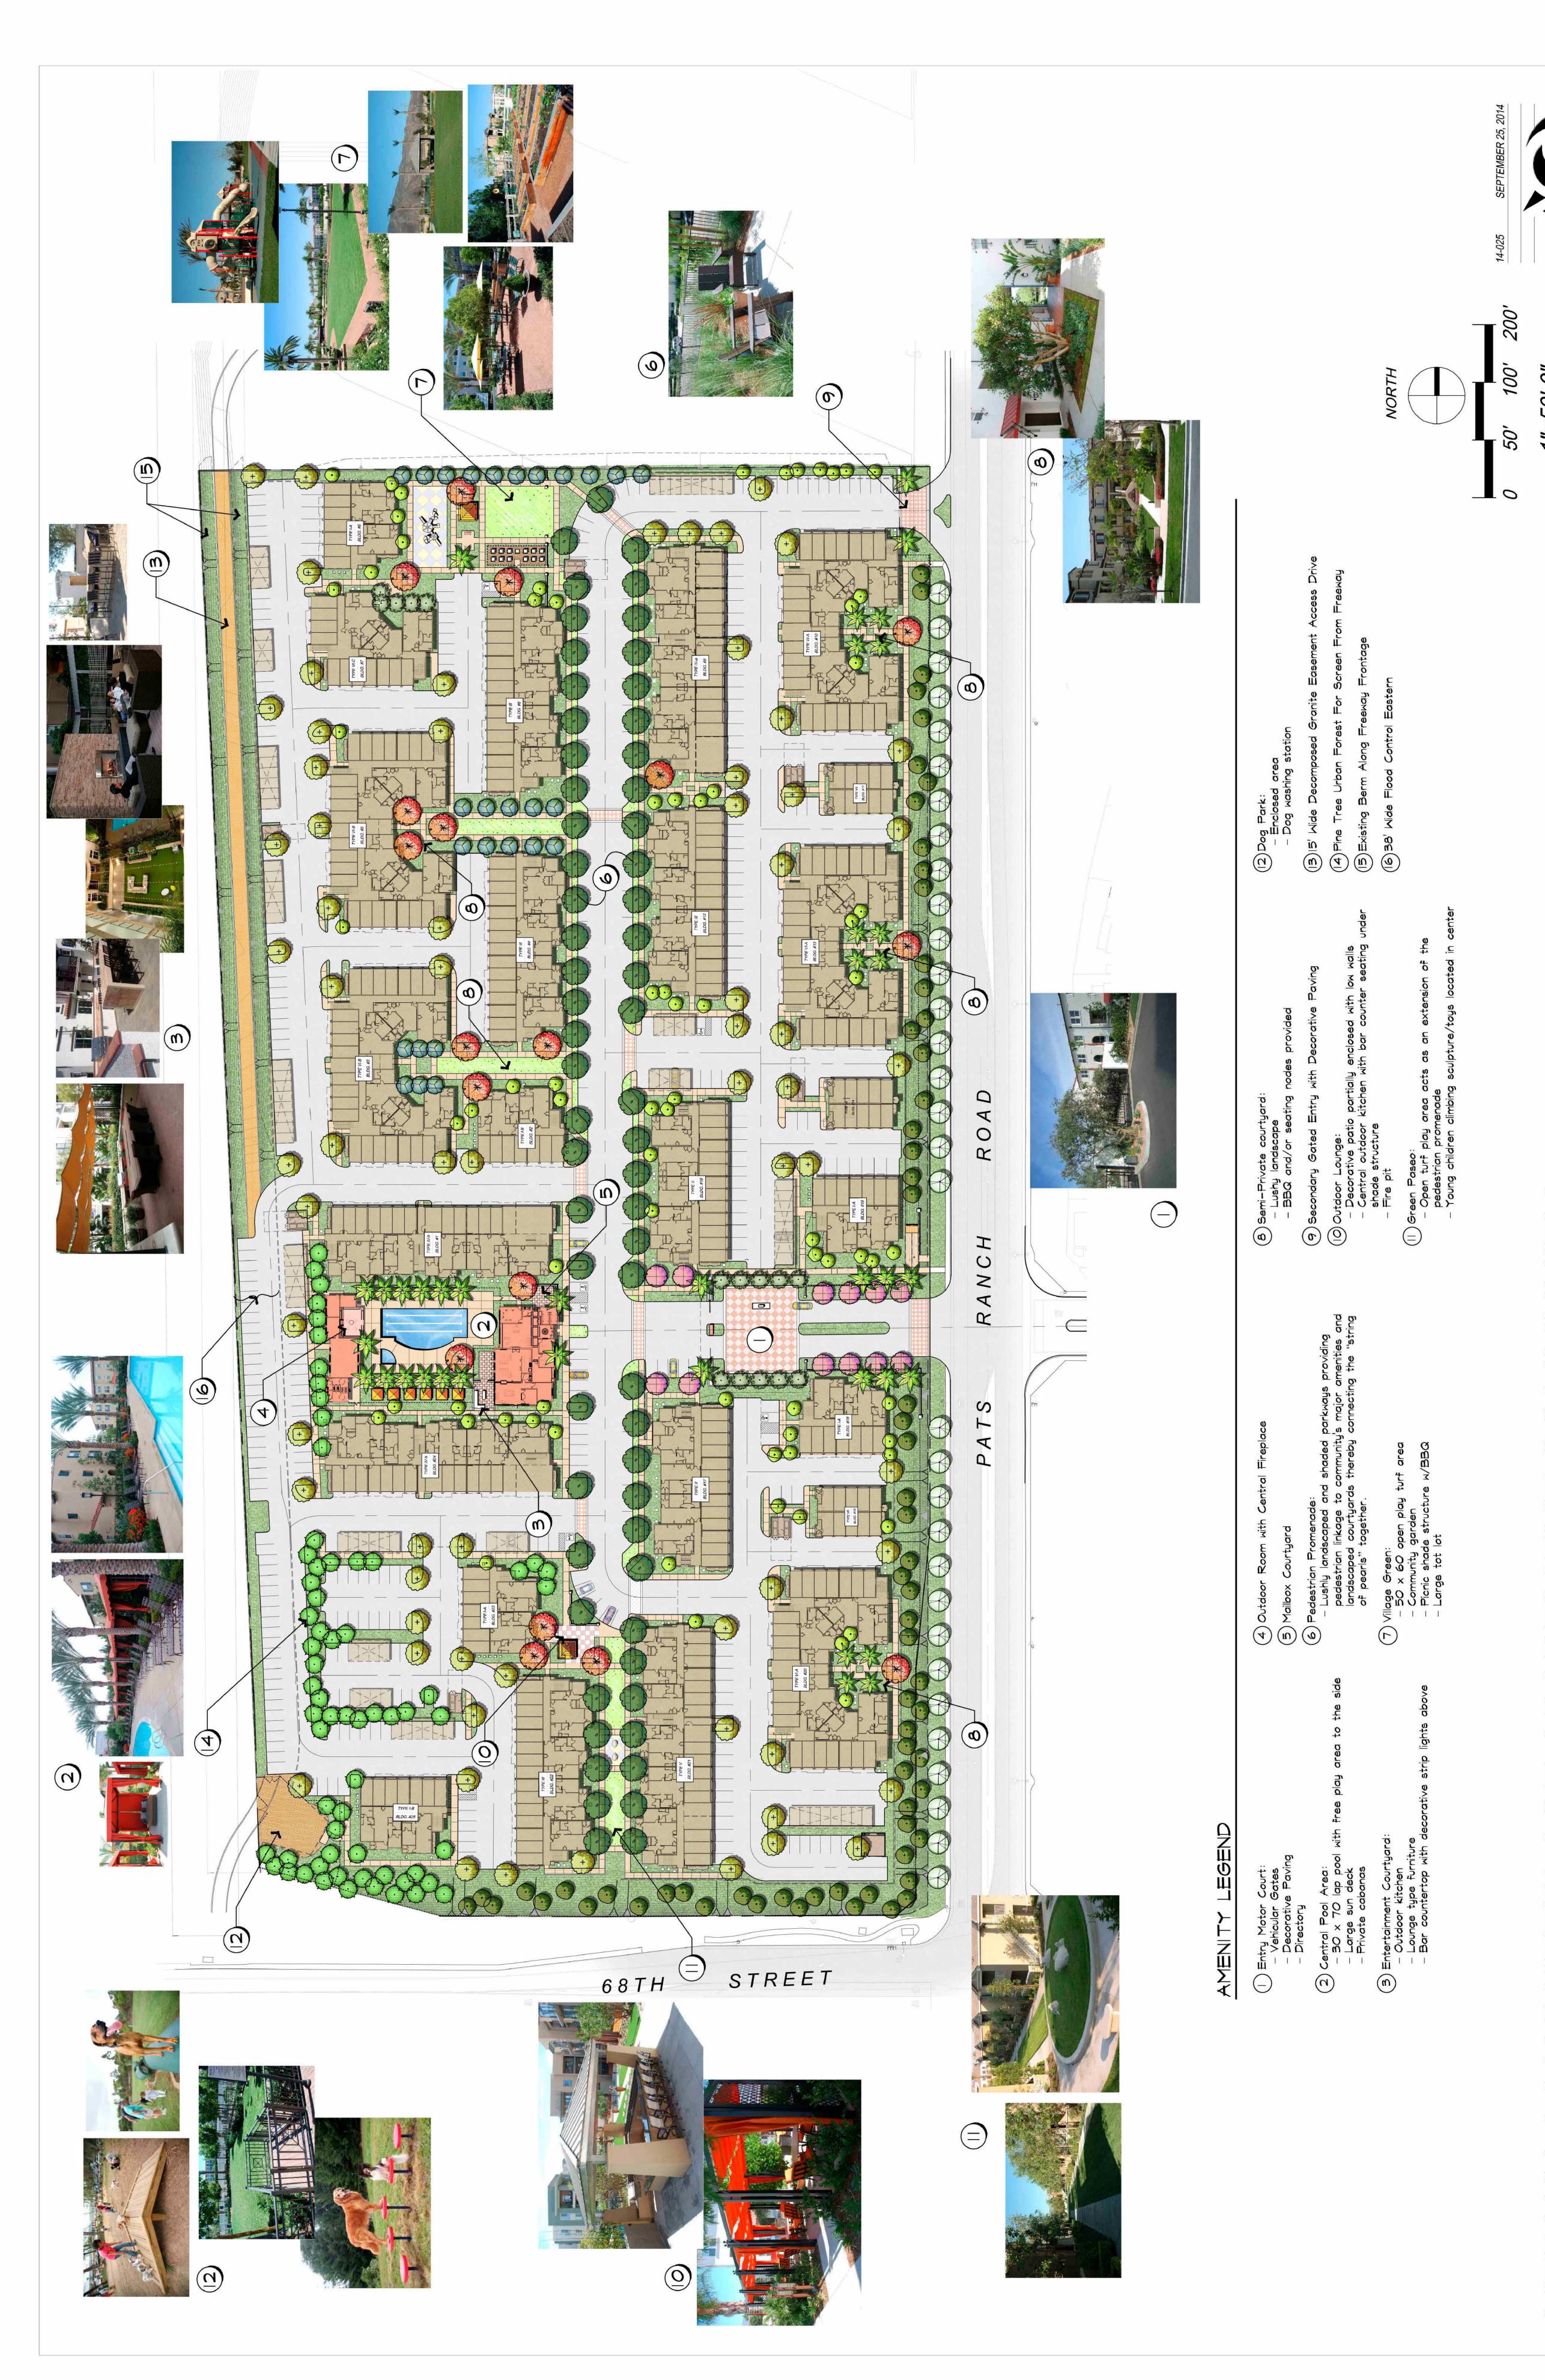

## **EXHIBIT A**

1338TS HT88

PATS RANCH ROAD

| סואר זירעסווירט                   |       |       |      |      |      |
|-----------------------------------|-------|-------|------|------|------|
| NIT TYPES                         | UNITS | RATIO | QTY. |      |      |
| BDRM. UNITS                       | 182   | 1.25  | 228  |      |      |
| BDRM. UNITS                       | 182   | 2.25  | 410  |      |      |
| BDRM. UNITS                       | 33    | 2.75  | 91   |      |      |
| OTAL UNITS                        | 397   |       |      |      |      |
| OTAL REQUIRED PARKING             |       |       | 729  | 1.84 |      |
| COVERED X/DU                      |       |       | 397  |      | FT 4 |
| PARKING SUMMARY<br>TOTAL PROVIDED |       |       |      |      |      |
| OTAL PARKING PROVIDED             |       | %     | QTY. |      |      |
| OTAL GARAGE                       |       | 48%   | 348  |      |      |
| OTAL OPEN STALLS                  |       |       |      |      |      |
| STANDARD                          |       | 24%   | 174  |      |      |
| COMPACT                           |       | 10%   | 72   |      |      |
| ARPORTS                           |       | 12%   | 06   |      |      |
| ARALLEL                           |       | %9    | 45   |      |      |
| OTAL PROVIDED PARKING             |       | 100%  | 729  | 1.84 |      |
| PRON                              |       |       | 77   |      | 11.  |
| OTAL PROVIDED PARKING             | 24-2  |       | 806  | 2    |      |
|                                   |       |       |      |      |      |

50'-0"

100

50'