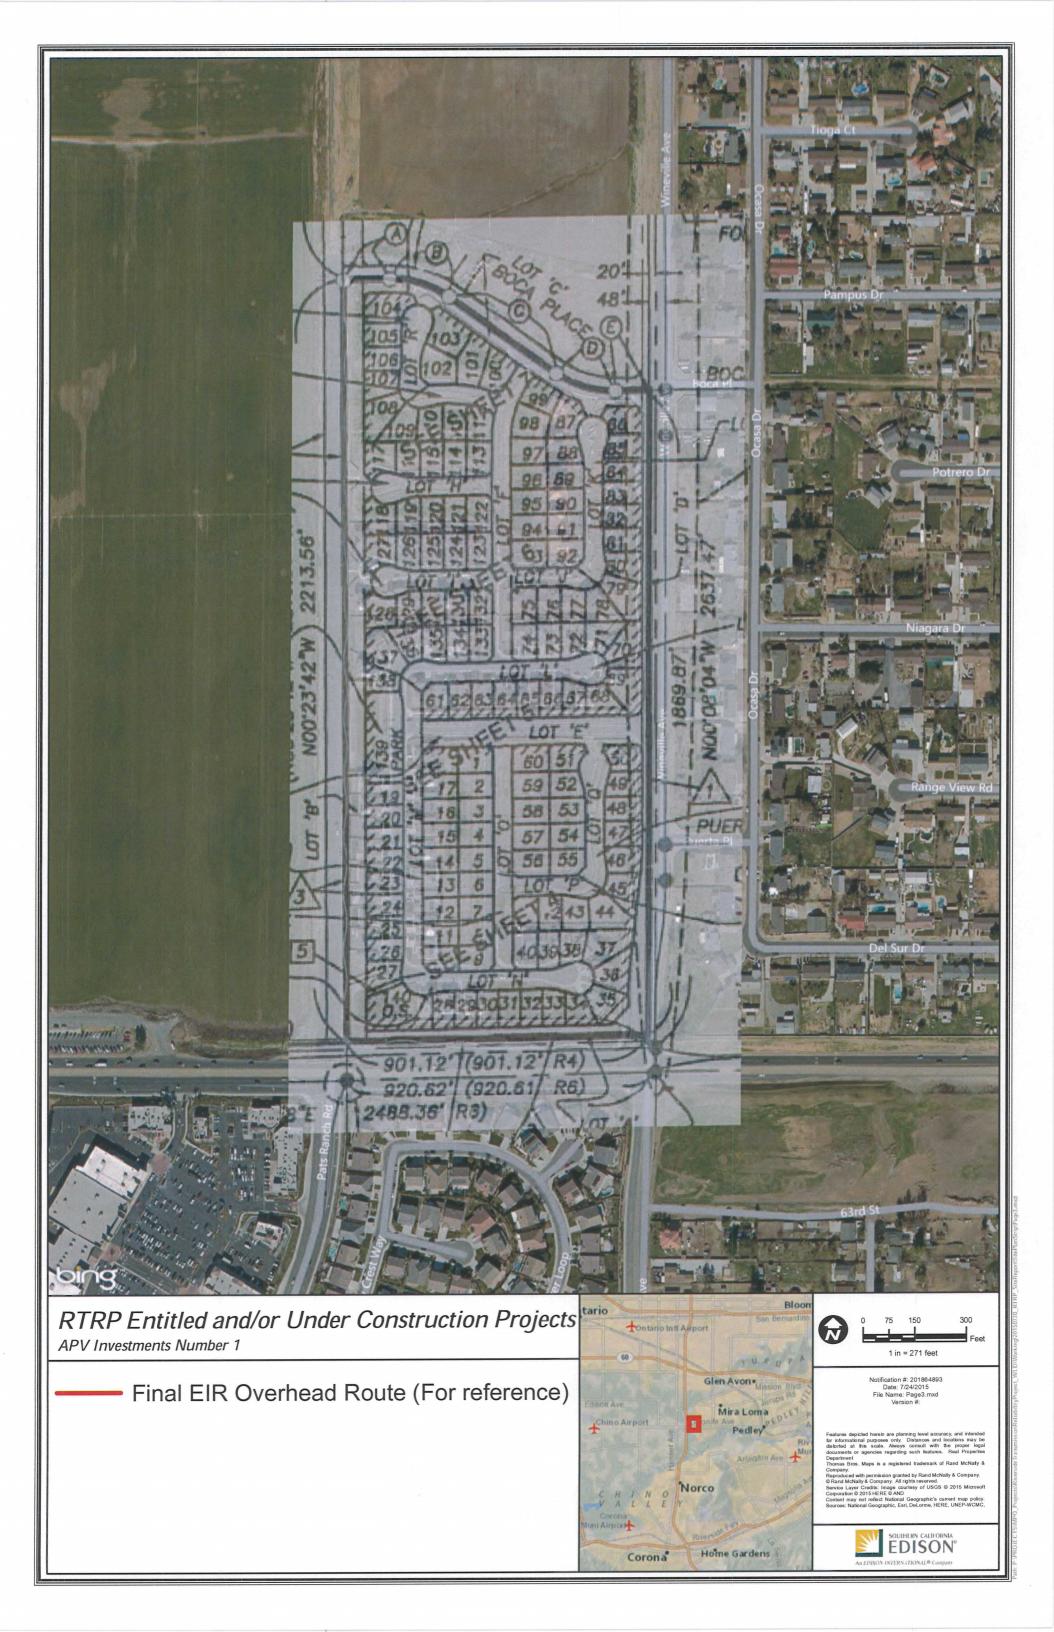

Approved: 3/20/2014

Originally approved by Riverside County: 4/4/06

4) APV Investments #1: Limonite, between Pats Ranch Road and Wineville

Tract Map # 33428-1 / 138 Residential lots

Current Status: Homes completed

Approved: 2/20/2014

5) APV Investments #2: North of Limonite, between Pats Ranch Road and Wineville

Tract Map # 33428-2 / 106 Residential lots

Current Status: Vacant land (not under construction)

Approved: 6/4/2015