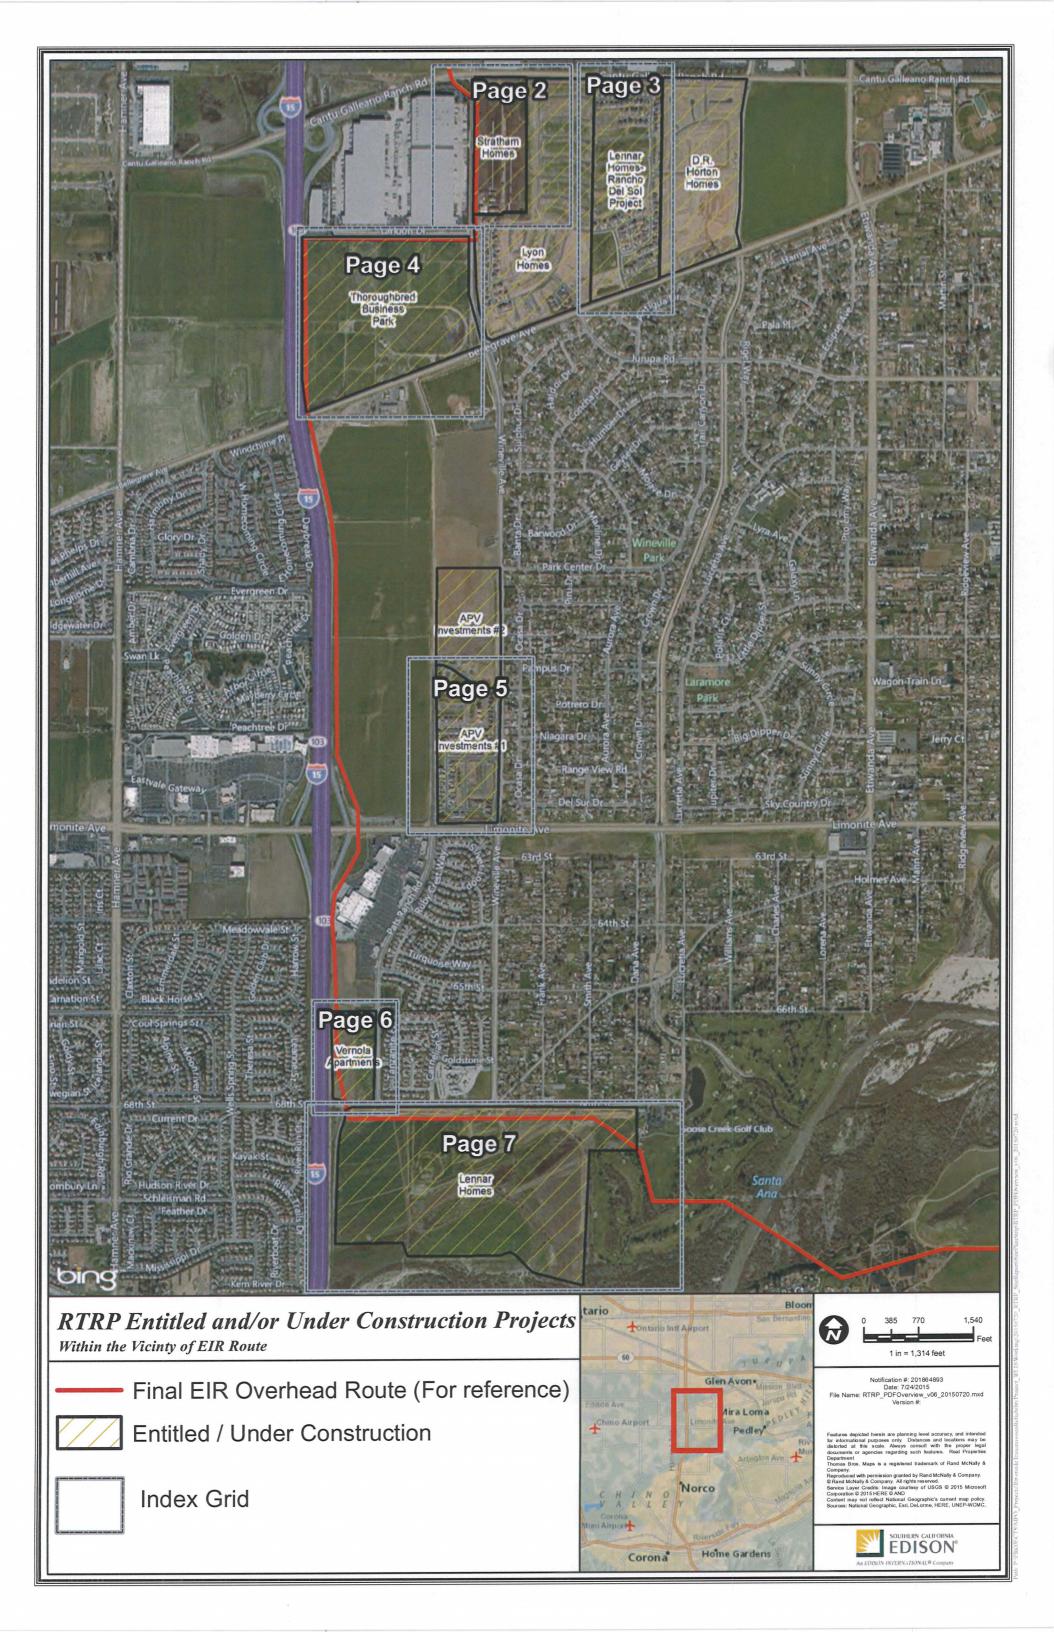

## Attachment 1 – List and Map of Approved Projects

Developments Currently Entitled and/or Under Construction in Vicinity of Proposed Project Route in Jurupa Valley (As of July 1, 2015)

1) Stratham Homes: SEC of Wineville/Cantu-Galleano Road

Tract Map # 36692 / 176 Residential lots

Current status: Operating dairy (not under construction)

Approved: 12/18/2014

2) Lennar Homes: Cantu-Galleano Road to Bellegrave Ave., midway between Wineville and Etiwanda

Tract Map # 33461 / 203 Residential lots

Current status: Graded, homes under construction

Approved: 2/20/2014

3) Lyon Homes (Hillcrest Homes): northeast corner of Wineville/Bellegrave Ave.

Tract Map # 31778-1 / 112 Residential lots Current Status: Homes under construction

Approved: 3/20/2014

Originally approved by Riverside County: 4/4/06

4) APV Investments #1: Limonite, between Pats Ranch Road and Wineville

Tract Map # 33428-1 / 138 Residential lots

Current Status: Homes completed

Approved: 2/20/2014

5) APV Investments #2: North of Limonite, between Pats Ranch Road and Wineville

Tract Map # 33428-2 / 106 Residential lots

Current Status: Vacant land (not under construction)

Approved: 6/4/2015

6) Vernola Marketplace Apartments: northwest corner of 68<sup>th</sup> St./Pats Ranch Road

Multifamily development / 397 units

Current Status: Vacant land (not under construction)

Approved: 3/19/2015

7) Lennar Homes (Riverbend Housing Project): 68th Street

Tract Map # 36391 – 464 Residential lots

Current Status: Grading lots Approved: 12/18/2014

8) Thoroughbred Farms Business Park: northwest corner of Bellegrave Avenue and Wineville Road

Industrial/Commercial Park (APN Nos. 160-040-014, 160-040-024, & 160-040-026)

Specific Plan 376 (SP376) – 108 acres

Current Status: Vacant land (not under construction)

Approved: 12/6/12

9) D.R. Horton Homes

Vintage development / 108 residences Sage Pointe development / 109 residences Current Status: Homes under construction

Approved: 11/20/14

i