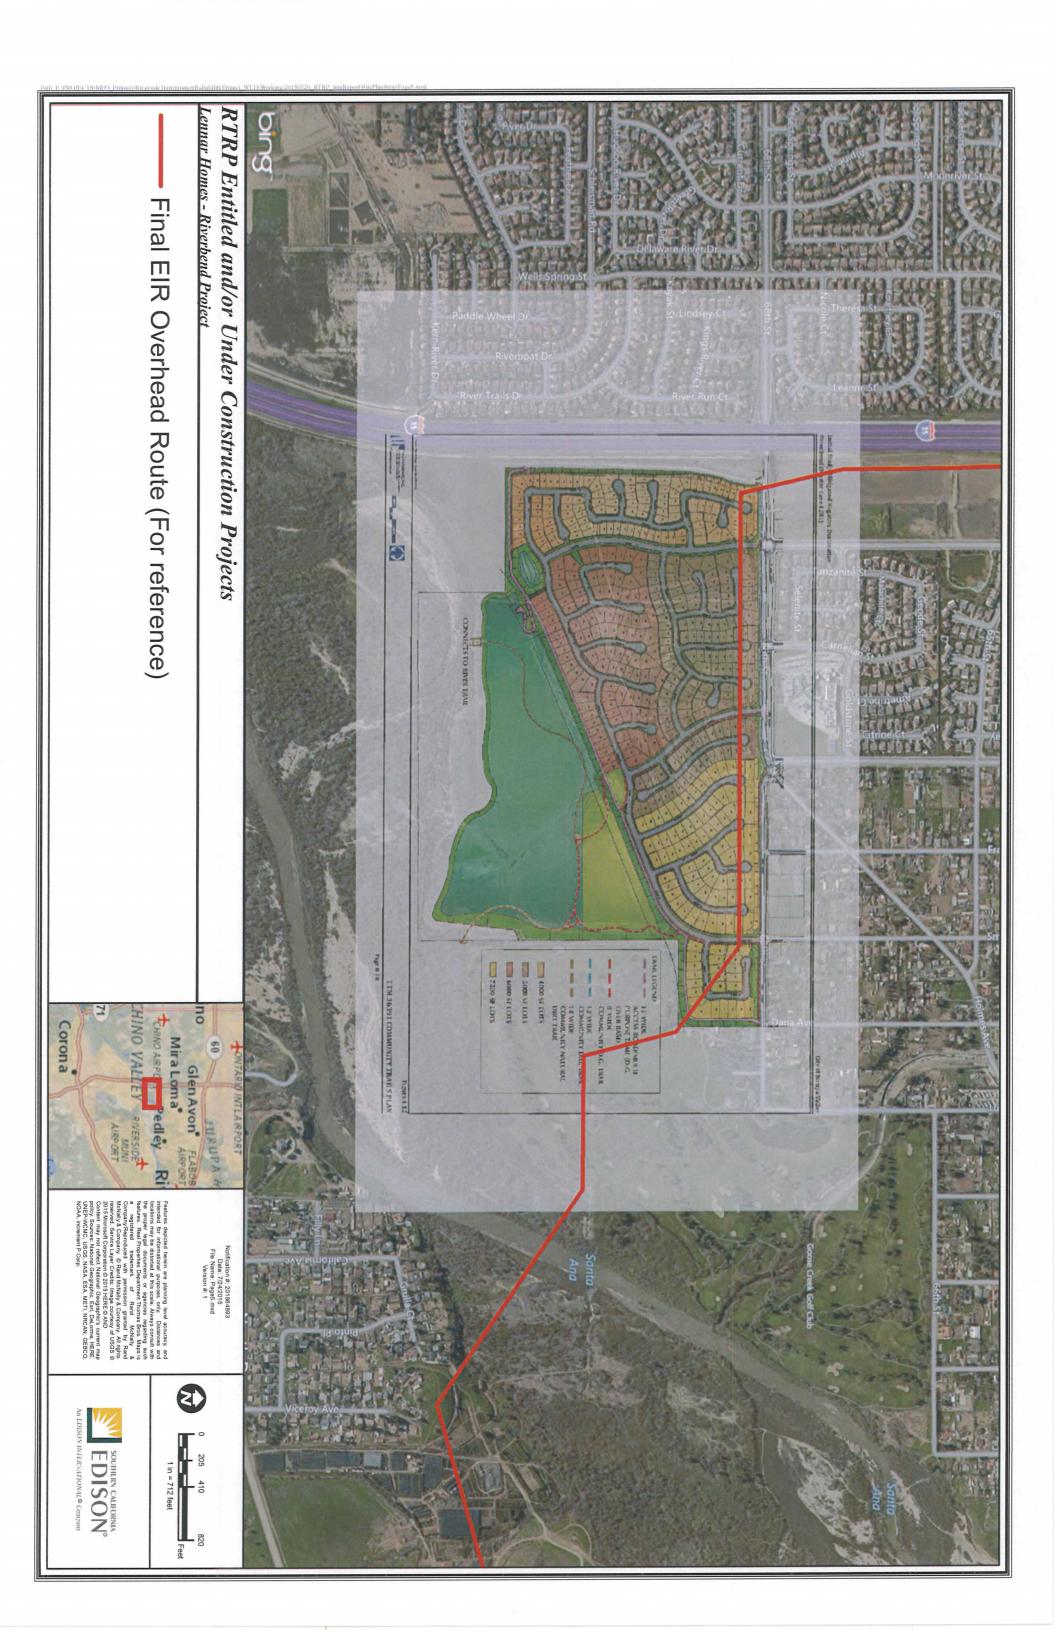

6) Vernola Marketplace Apartments: northwest corner of 68<sup>th</sup> St./Pats Ranch Road

Multifamily development / 397 units

Current Status: Vacant land (not under construction)

Approved: 3/19/2015

7) Lennar Homes (Riverbend Housing Project): 68th Street

Tract Map # 36391 – 464 Residential lots

Current Status: Grading lots Approved: 12/18/2014

8) Thoroughbred Farms Business Park: northwest corner of Bellegrave Avenue and Wineville Road

Industrial/Commercial Park (APN Nos. 160-040-014, 160-040-024, & 160-040-026)