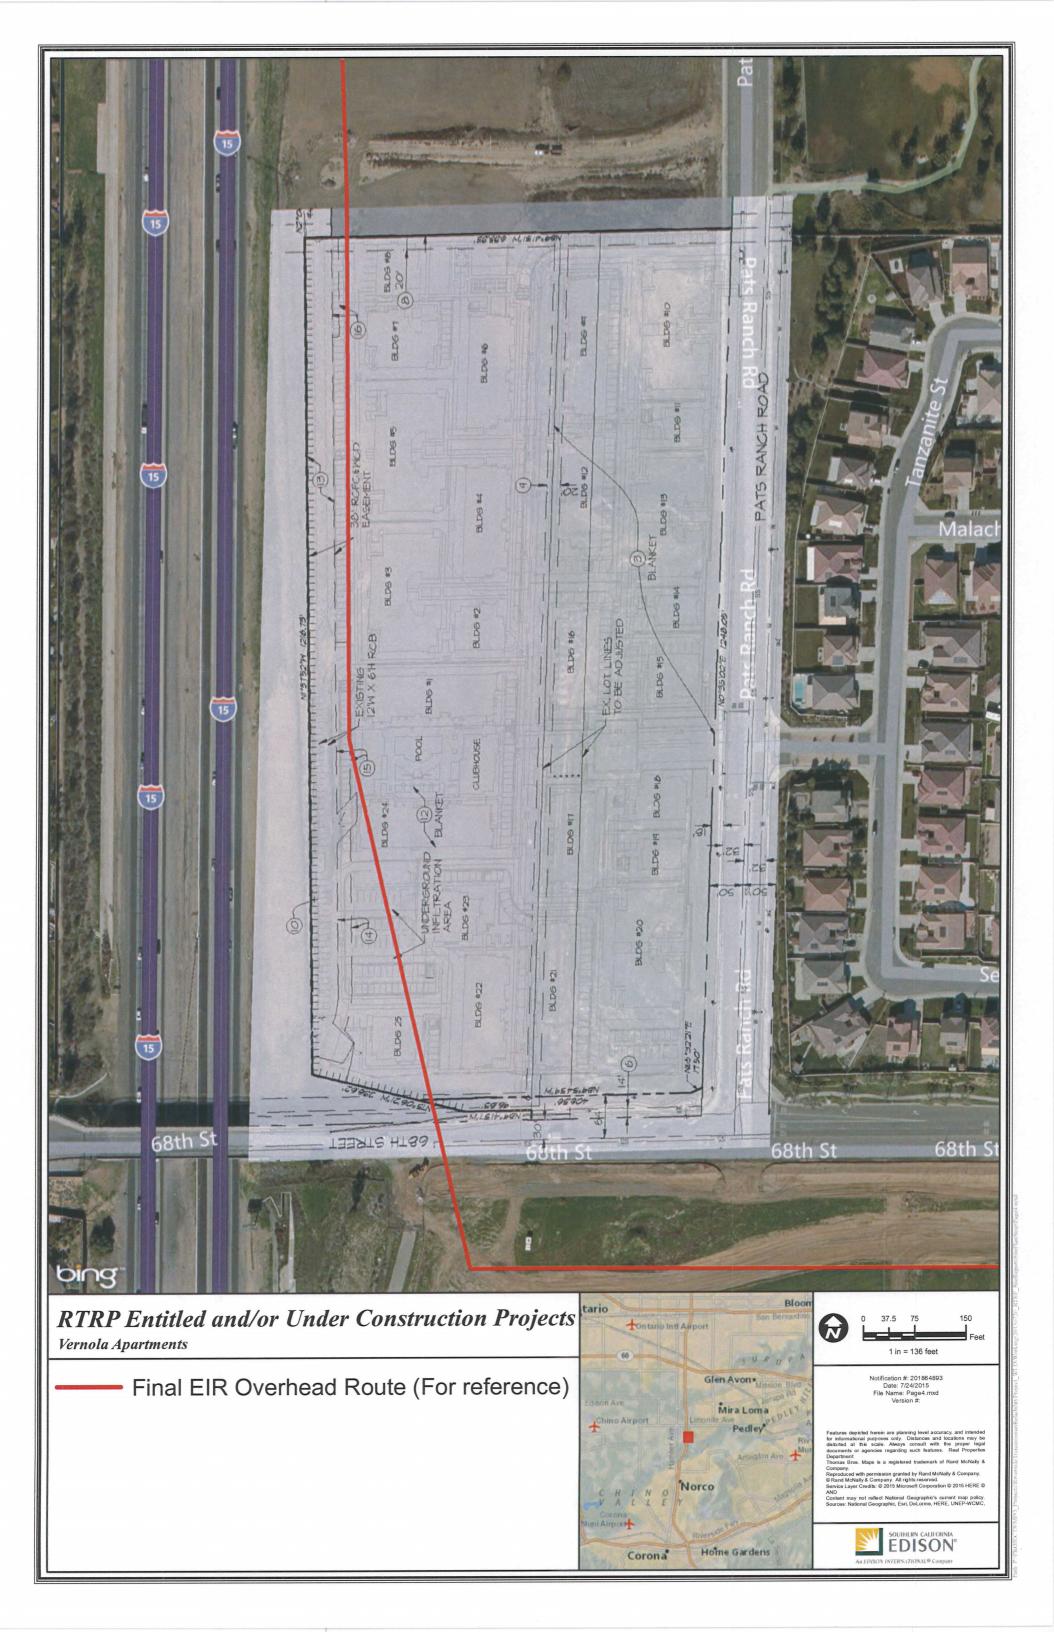

6) Vernola Marketplace Apartments: northwest corner of 68<sup>th</sup> St./Pats Ranch Road

Multifamily development / 397 units

Current Status: Vacant land (not under construction)

Approved: 3/19/2015

7) Lennar Homes (Riverbend Housing Project): 68th Street