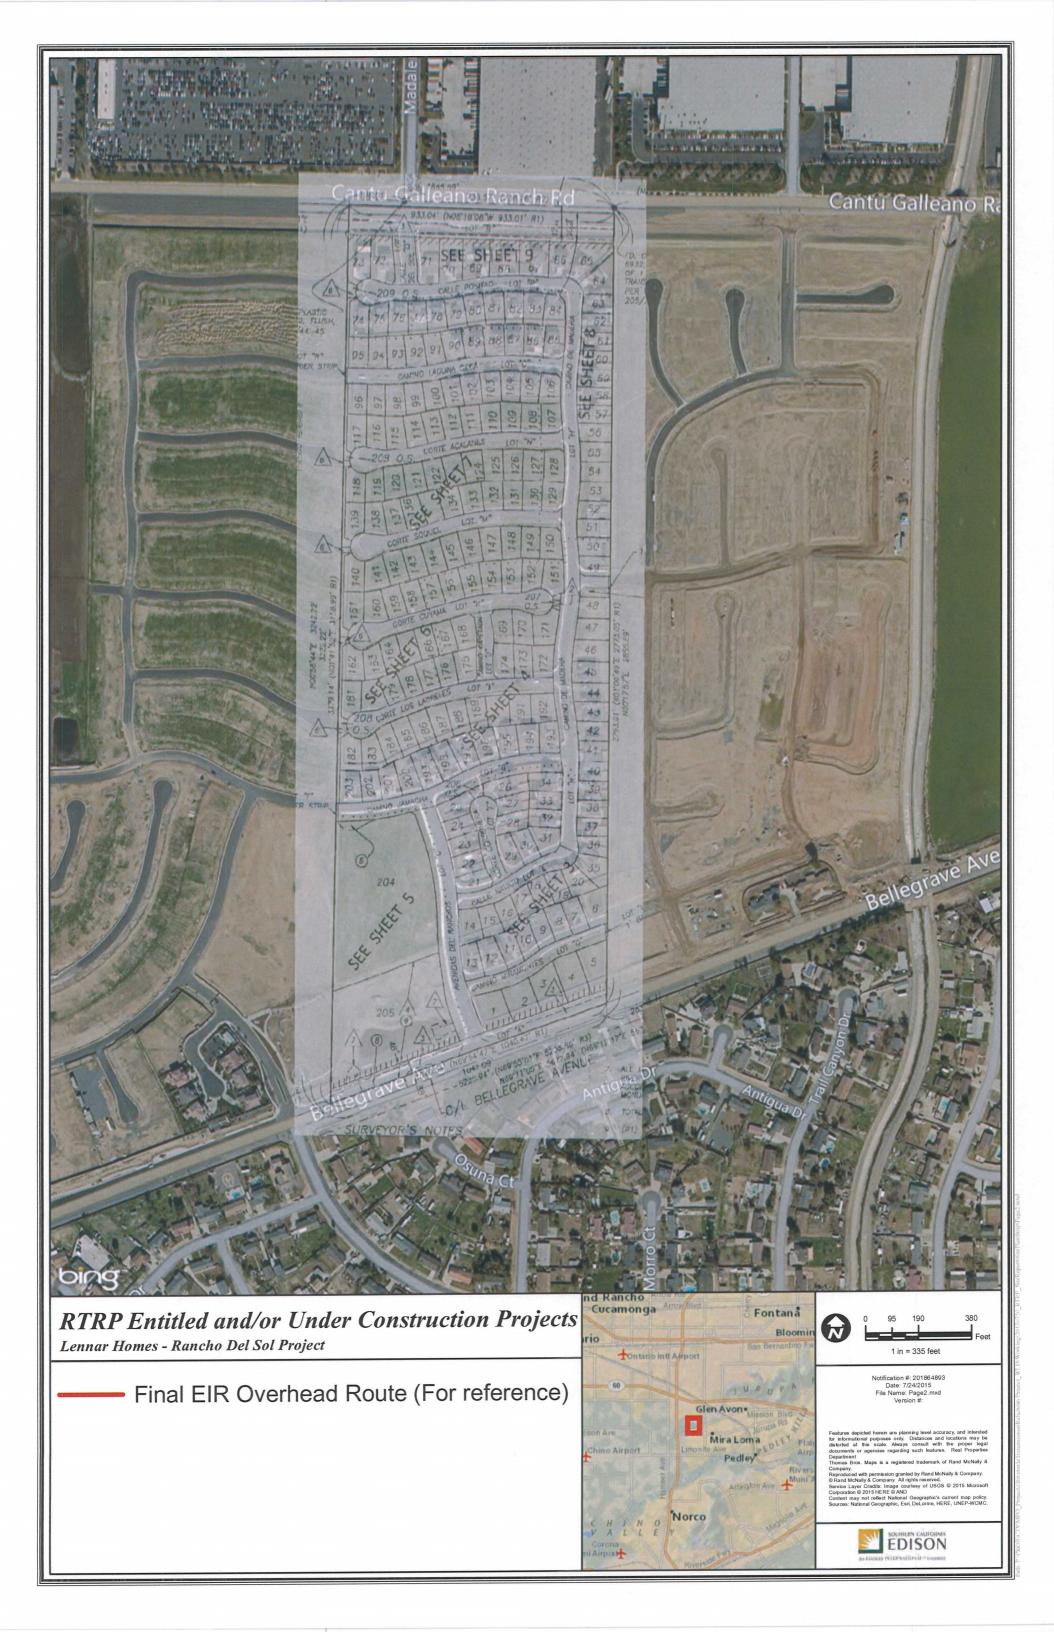

Tract Map # 36692 / 176 Residential lots

Current status: Operating dairy (not under construction)

Approved: 12/18/2014

2) Lennar Homes: Cantu-Galleano Road to Bellegrave Ave., midway between Wineville and Etiwanda

Tract Map # 33461 / 203 Residential lots

Current status: Graded, homes under construction

Approved: 2/20/2014

3) Lyon Homes (Hillcrest Homes): northeast corner of Wineville/Bellegrave Ave.

Tract Map # 31778-1 / 112 Residential lots Current Status: Homes under construction