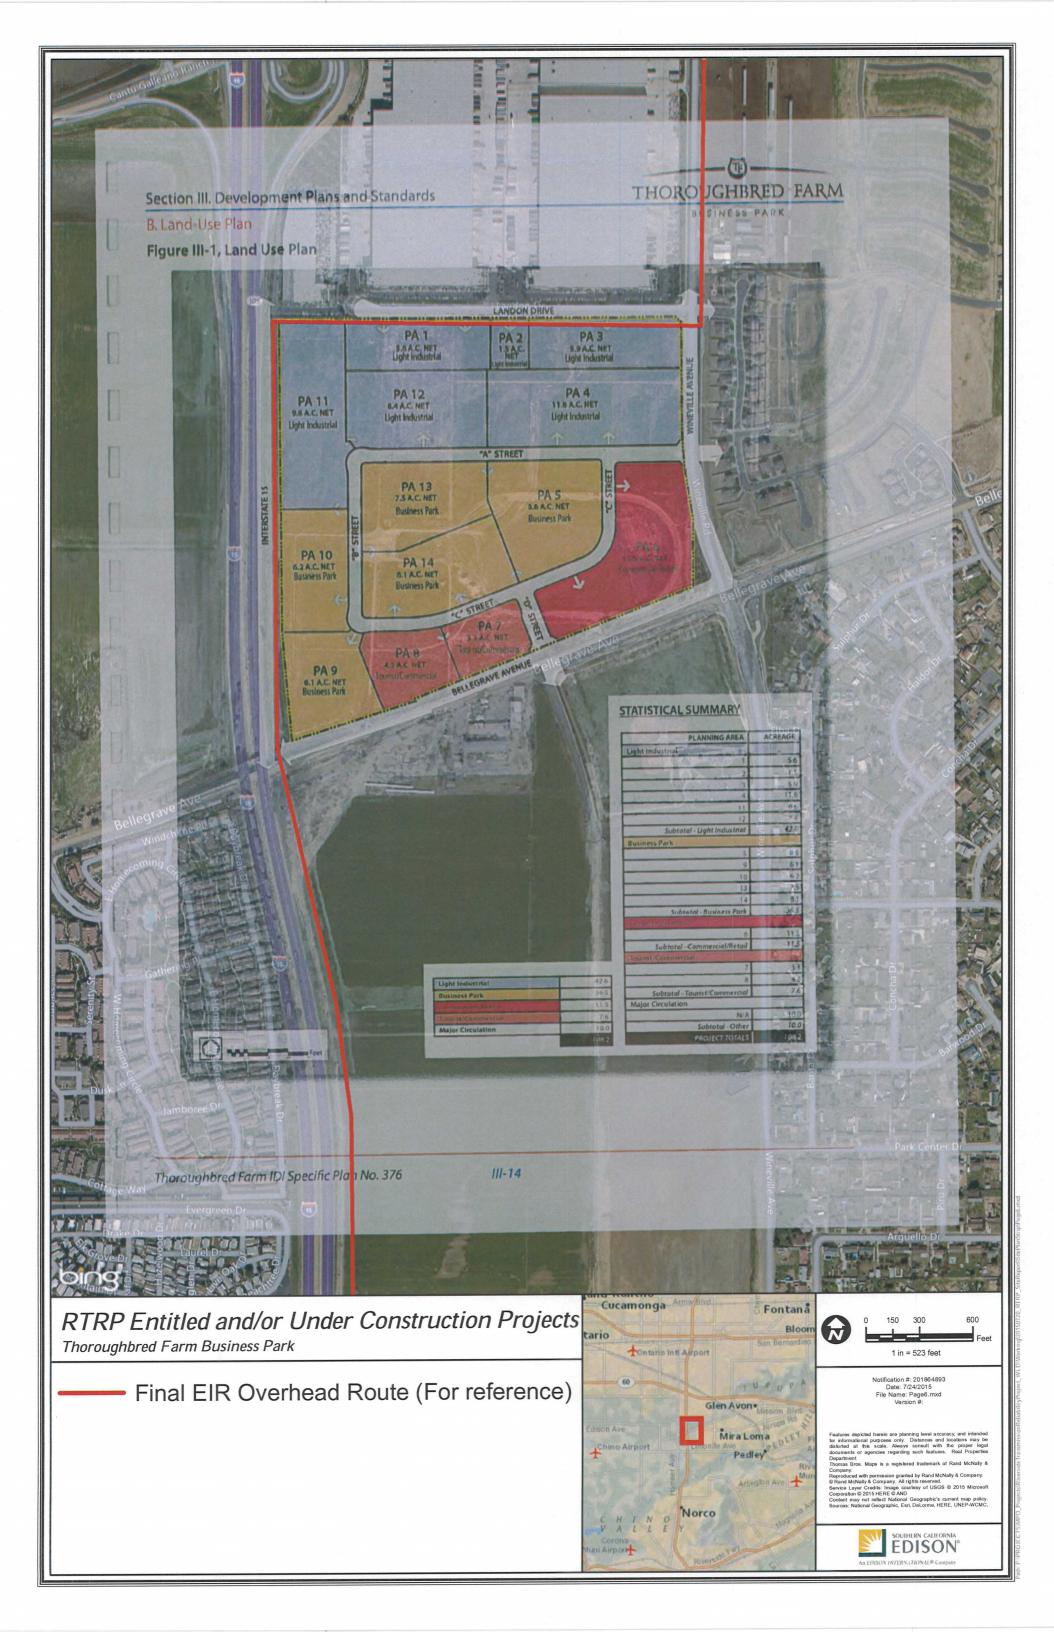

Tract Map # 36391 – 464 Residential lots

Current Status: Grading lots Approved: 12/18/2014

8) Thoroughbred Farms Business Park: northwest corner of Bellegrave Avenue and Wineville Road

Industrial/Commercial Park (APN Nos. 160-040-014, 160-040-024, & 160-040-026)

Specific Plan 376 (SP376) – 108 acres

Current Status: Vacant land (not under construction)

Approved: 12/6/12

9) D.R. Horton Homes

Vintage development / 108 residences Sage Pointe development / 109 residences Current Status: Homes under construction