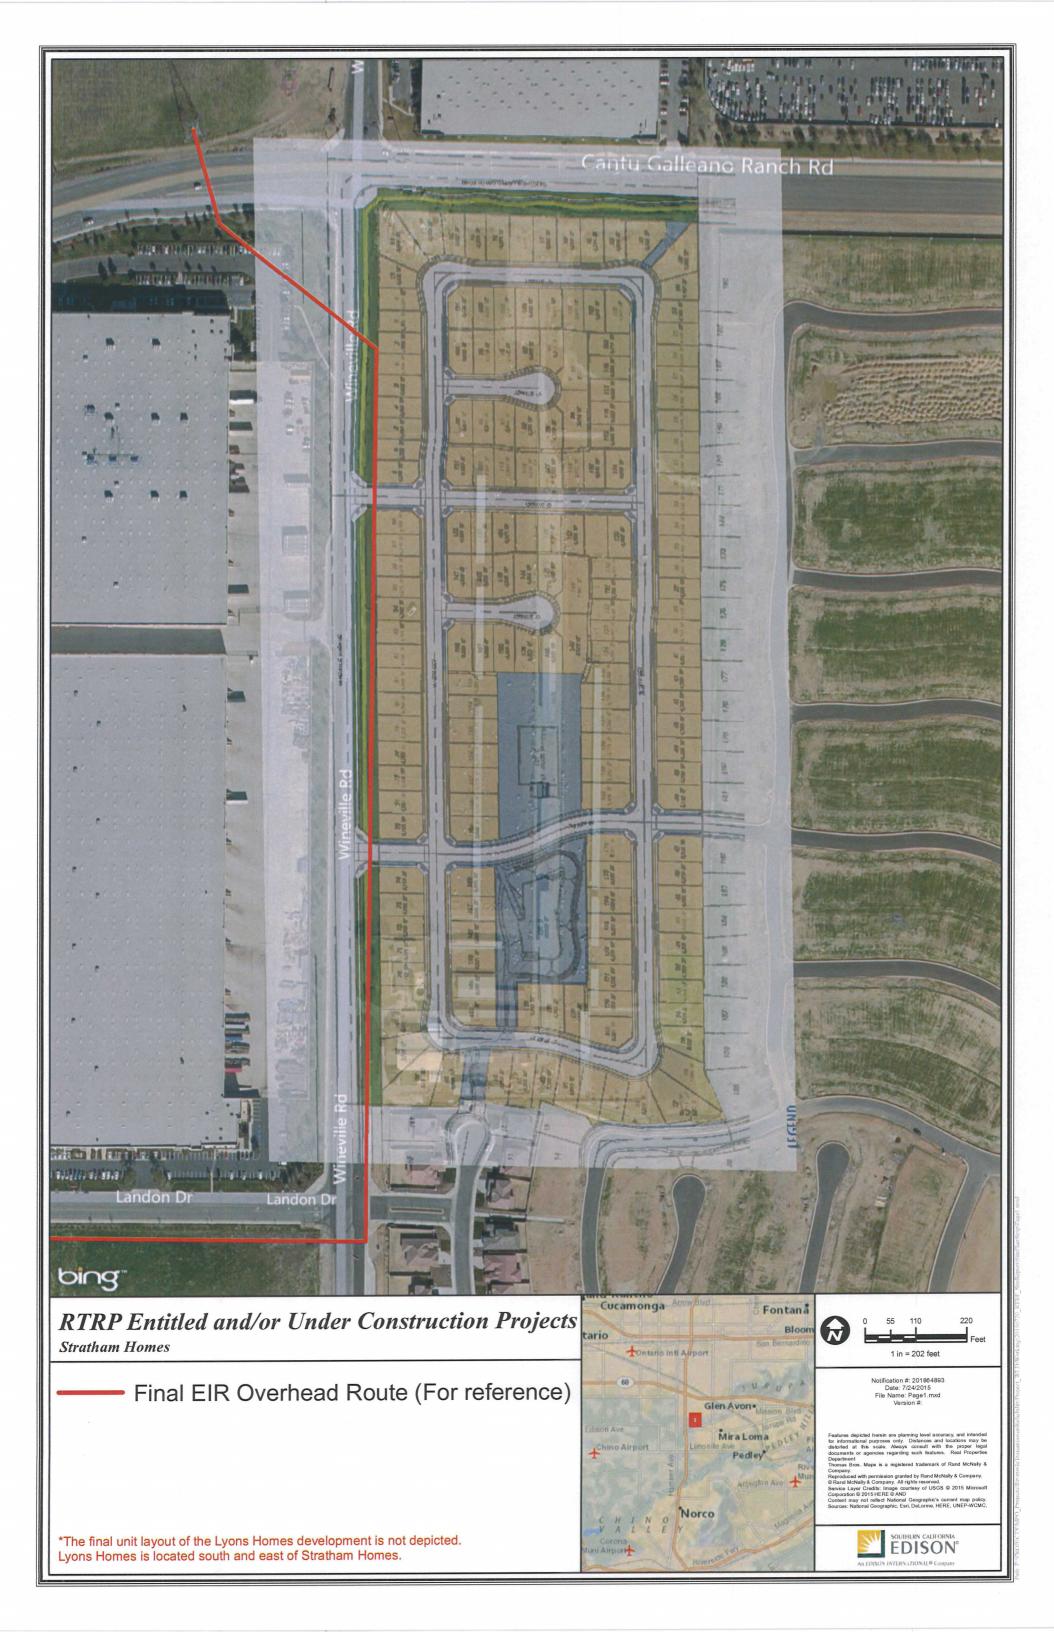

## Attachment 1 – List and Map of Approved Projects

Developments Currently Entitled and/or Under Construction in Vicinity of Proposed Project Route in Jurupa Valley (As of July 1, 2015)

1) Stratham Homes: SEC of Wineville/Cantu-Galleano Road

Tract Map # 36692 / 176 Residential lots

Current status: Operating dairy (not under construction)

Approved: 12/18/2014

2) Lennar Homes: Cantu-Galleano Road to Bellegrave Ave., midway between Wineville and Etiwanda