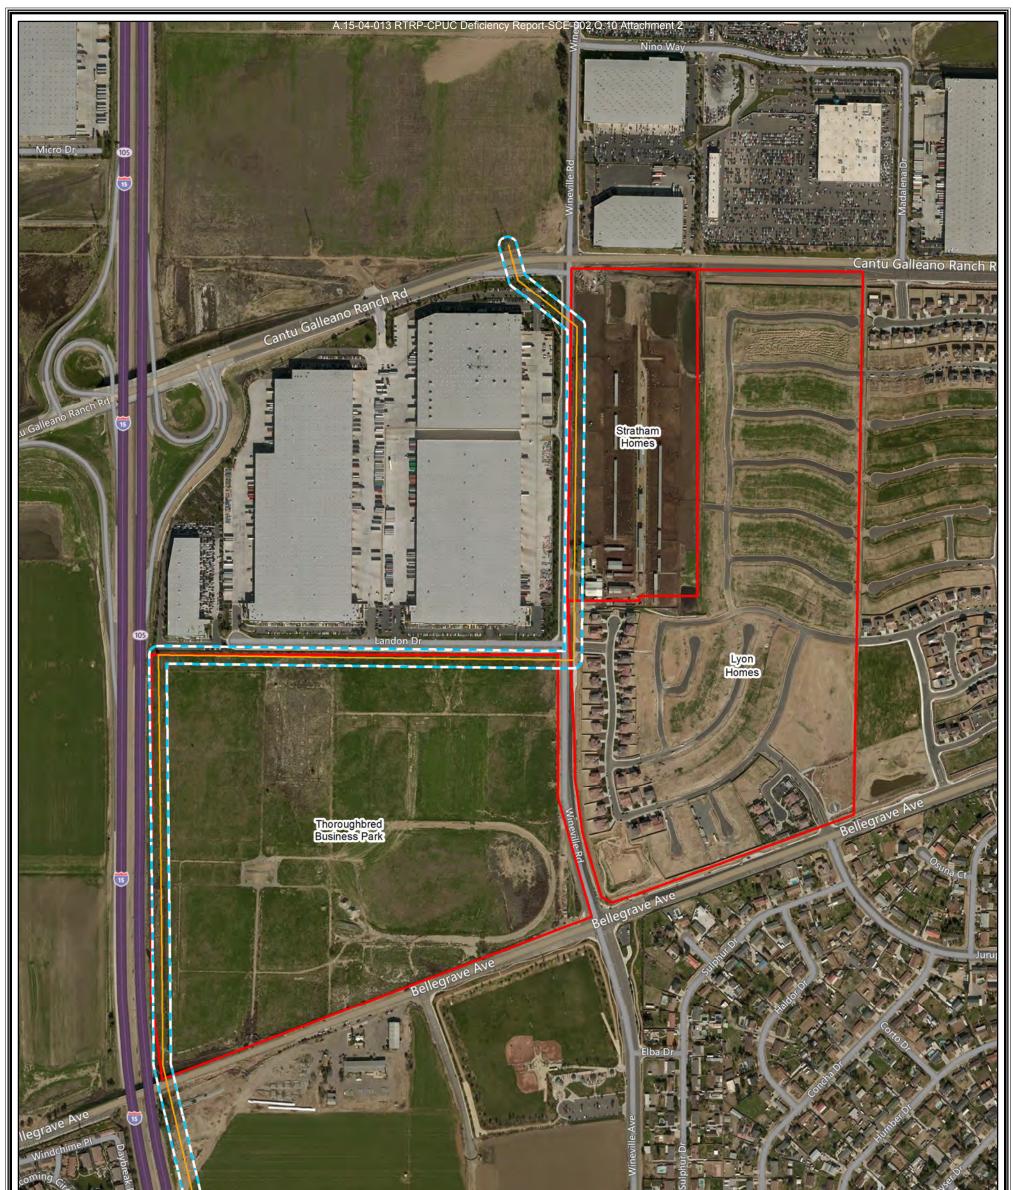

## **RTRP** – Approved Projects

Within the Vicinty of EIR Route

ROW

L

Approved

Note: For purposes of responding to CPUC Deficiency Report #2, Question No. 10, "approved projects" are those developments in the City of Jurupa Valley that are in the path of overhead route described within the Riverside Transmission Reliability Project (RTRP) Final EIR and certified by the City of Riverside on or about February 5, 2013 and which are currently under construction or have received discretionary approval(s) from the local municipal authority.

Within the Vicinty of EIR Route

```
- Final EIR Overhead Route (For Reference)
```

ROW

Approved

Note: For purposes of responding to CPUC Deficiency Report #2, Question No. 10, "approved projects" are those developments in the City of Jurupa Valley that are in the path of overhead route described within the Riverside Transmission Reliability Project (RTRP) Final EIR and certified by the City of Riverside on or about February 5, 2013 and which are currently under construction or have received discretionary approval(s) from the local municipal authority.