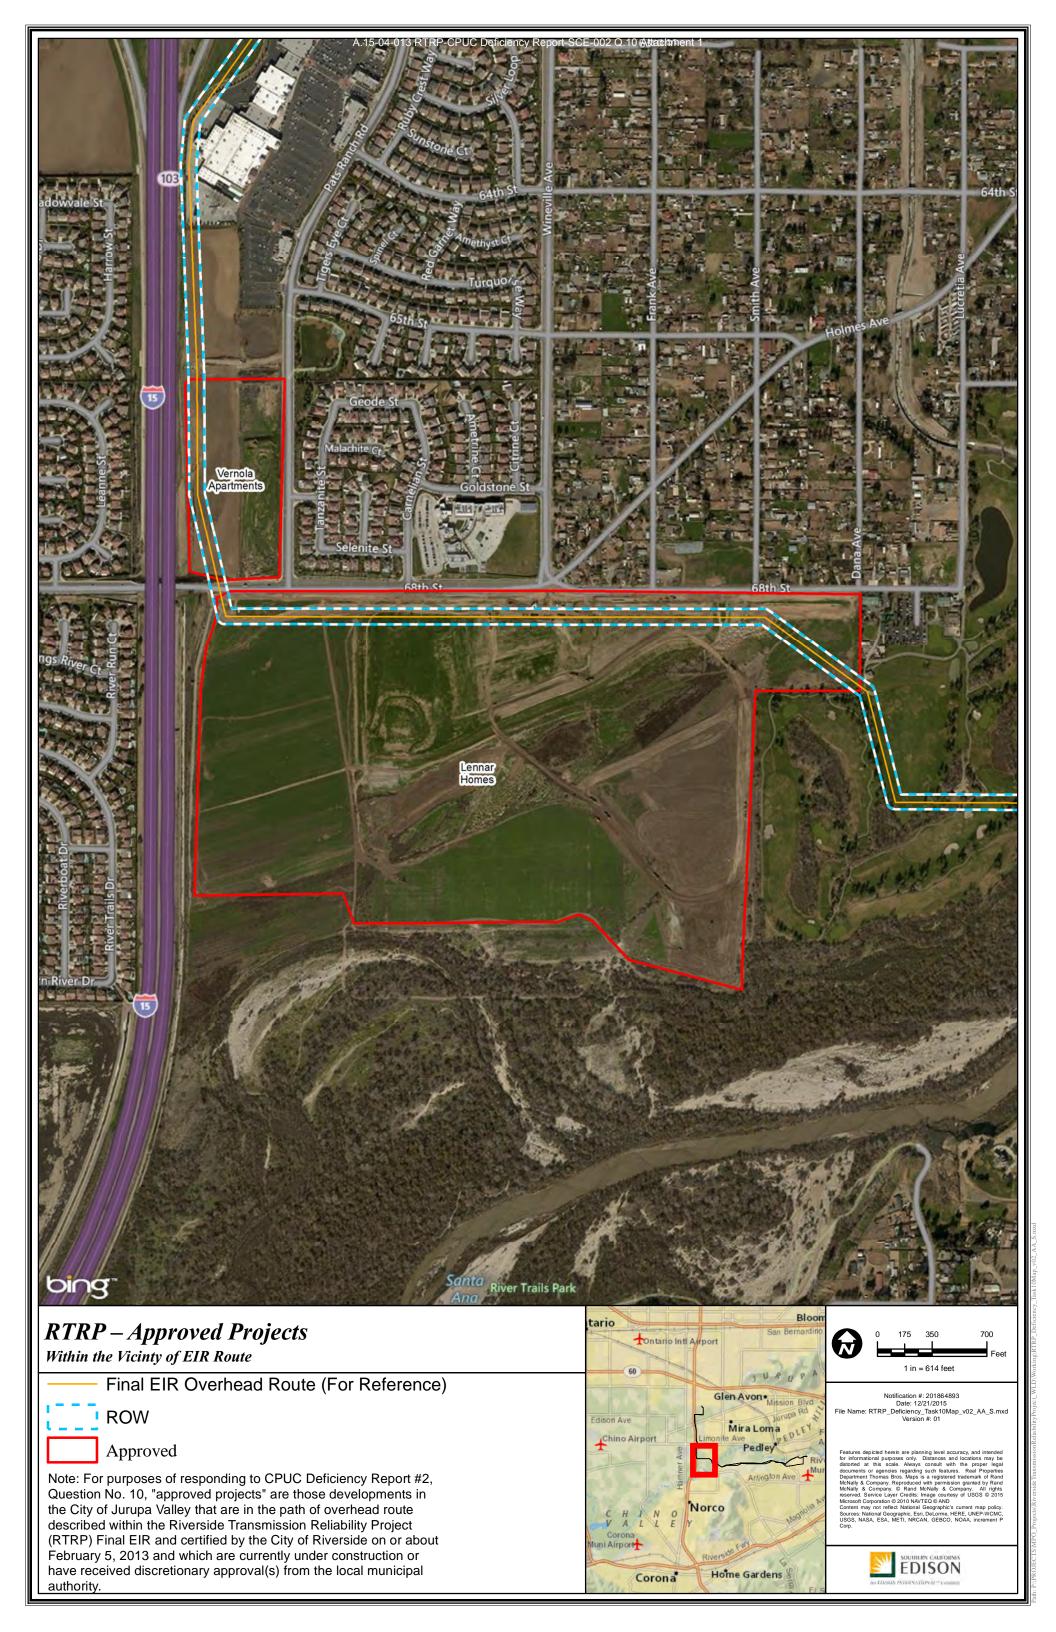

## **RTRP** – Approved Projects

Within the Vicinty of EIR Route

ROW

L

Approved

Note: For purposes of responding to CPUC Deficiency Report #2, Question No. 10, "approved projects" are those developments in the City of Jurupa Valley that are in the path of overhead route described within the Riverside Transmission Reliability Project (RTRP) Final EIR and certified by the City of Riverside on or about February 5, 2013 and which are currently under construction or have received discretionary approval(s) from the local municipal authority.

Within the Vicinty of EIR Route

```
- Final EIR Overhead Route (For Reference)
```

ROW

Approved

Note: For purposes of responding to CPUC Deficiency Report #2, Question No. 10, "approved projects" are those developments in the City of Jurupa Valley that are in the path of overhead route described within the Riverside Transmission Reliability Project (RTRP) Final EIR and certified by the City of Riverside on or about February 5, 2013 and which are currently under construction or have received discretionary approval(s) from the local municipal authority.