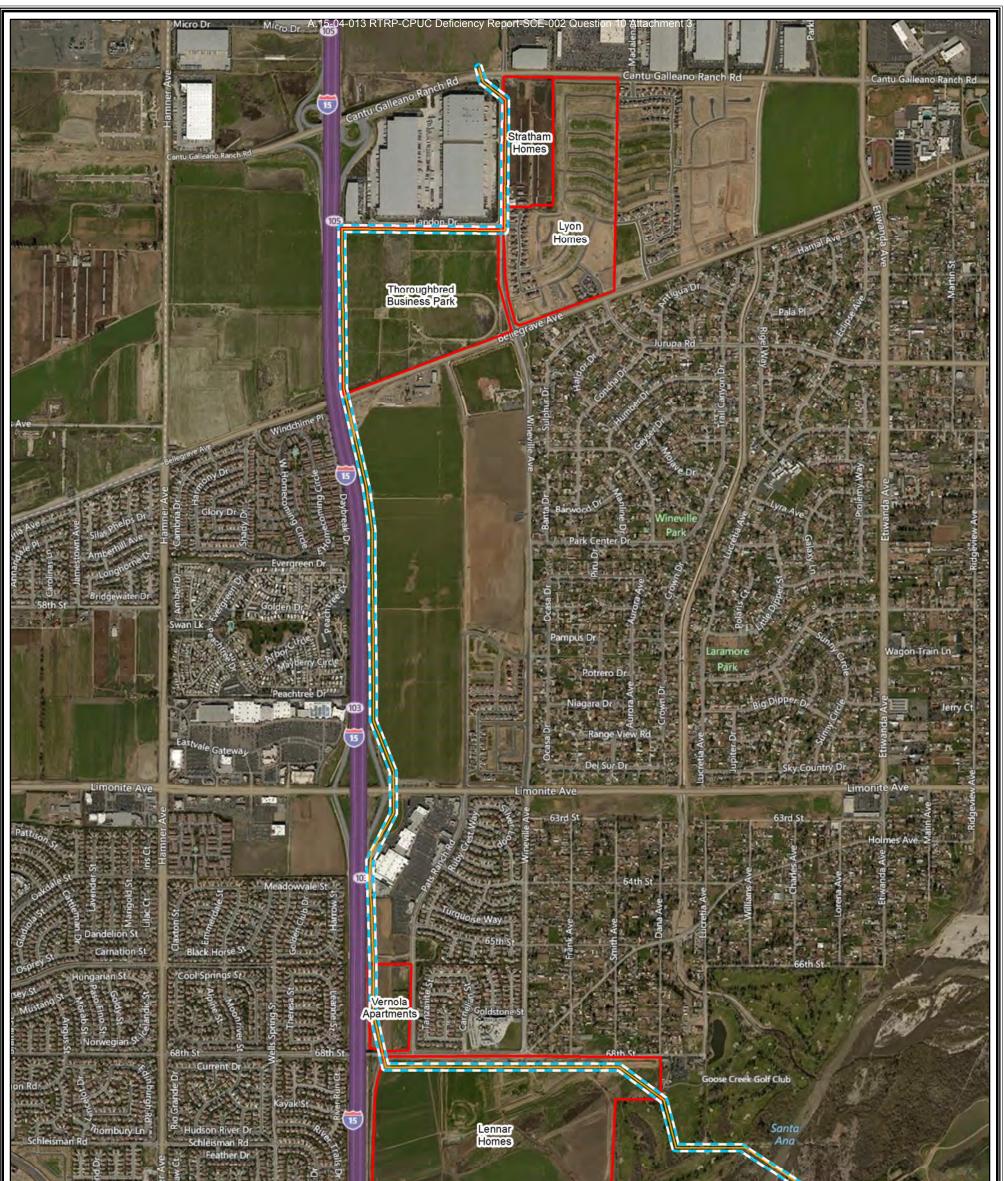

## **RTRP** – Approved Projects

Within the Vicinty of EIR Route

ROW

L

Approved

Note: For purposes of responding to CPUC Deficiency Report #2, Question No. 10, "approved projects" are those developments in the City of Jurupa Valley that are in the path of overhead route described within the Riverside Transmission Reliability Project (RTRP) Final EIR and certified by the City of Riverside on or about February 5, 2013 and which are currently under construction or have received discretionary approval(s) from the local municipal authority.

Within the Vicinty of EIR Route

```
- Final EIR Overhead Route (For Reference)
```

ROW

Approved

Note: For purposes of responding to CPUC Deficiency Report #2, Question No. 10, "approved projects" are those developments in the City of Jurupa Valley that are in the path of overhead route described within the Riverside Transmission Reliability Project (RTRP) Final EIR and certified by the City of Riverside on or about February 5, 2013 and which are currently under construction or have received discretionary approval(s) from the local municipal authority.