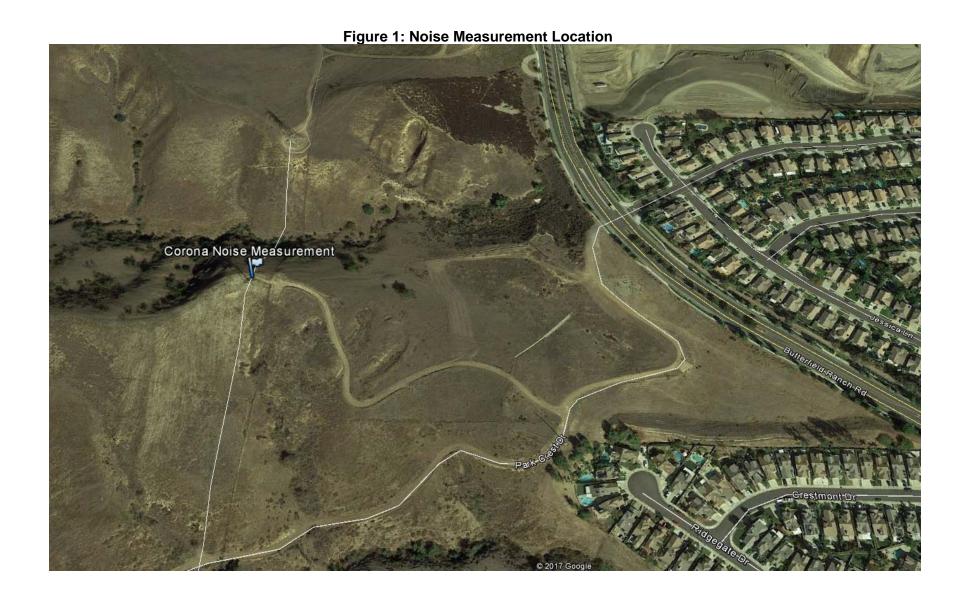

#### Corona Noise Measurements

RCH Group (RCH) conducted noise measurements underneath an existing SCE 230 kV transmission line in Chino Hills, CA. The noise measurement location is shown in **Figure 1** (the white vertical line depicts the transmission line). The noise measurement was conducted on a hilltop accessed via a dirt road off of Park Crest Drive.