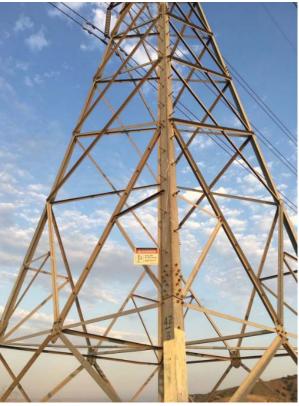

#### Corona Noise Measurements

RCH Group (RCH) conducted noise measurements underneath an existing SCE 230 kV transmission line in Chino Hills, CA. The noise measurement location is shown in **Figure 1** (the white vertical line depicts the transmission line). The noise measurement was conducted on a hilltop accessed via a dirt road off of Park Crest Drive.

#### Corona Noise Measurements – Site Visit Photos

View from the west of the corona noise measurement location (facing east)

View from the south of the corona noise measurement location (facing north)

Views from underneath the transmission line at the corona noise measurement location