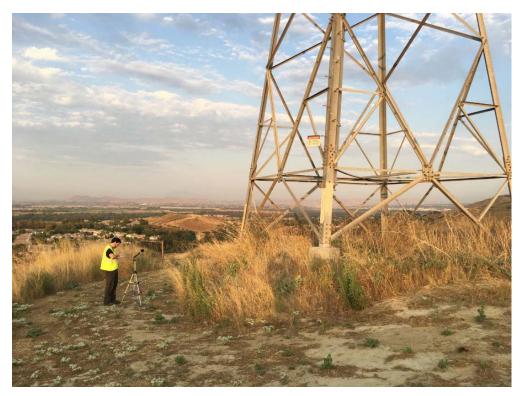

#### Corona Noise Measurements – Site Visit Photos

View from the west of the corona noise measurement location (facing east)

View from the south of the corona noise measurement location (facing north)

Views from underneath the transmission line at the corona noise measurement location