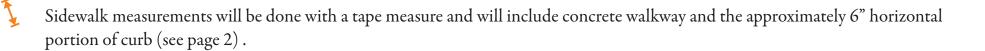

## ATTACHMENT 4: PARK VILLAGE ROAD MEASUREMENTS

Road measurements to be accomplished with a Spectra Precision Laser (+/- 1/8"). Tape measure will be used if the crown of the road blocks line-of-sight. Measurement will be from vertical portion of curb on each side of the road and will include the approximate 1' concrete gutter (see page 2).