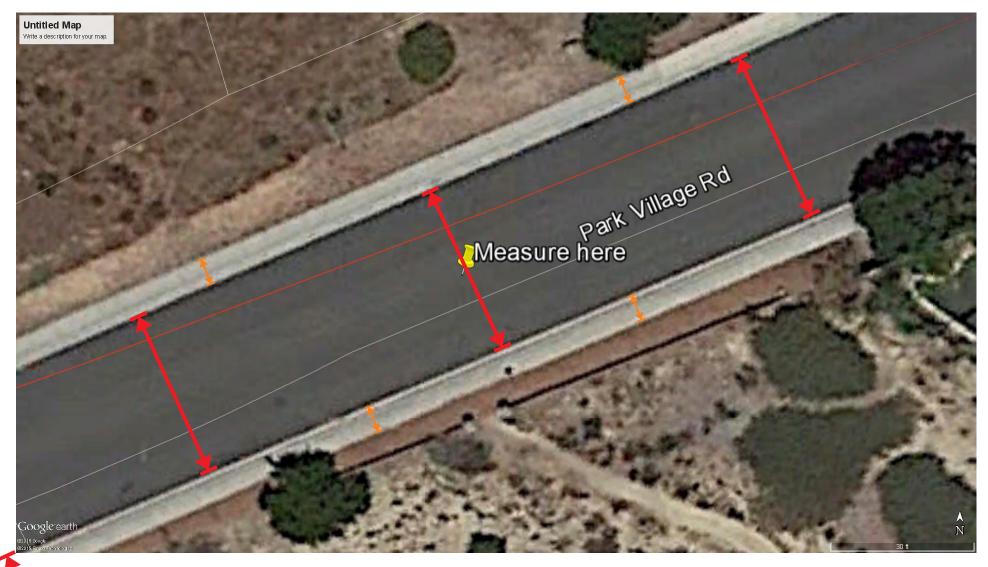

## ATTACHMENT 4: PARK VILLAGE ROAD MEASUREMENTS

Road measurements to be accomplished with a Spectra Precision Laser (+/- 1/8"). Tape measure will be used if the crown of the road blocks line-of-sight. Measurement will be from vertical portion of curb on each side of the road and will include the approximate 1' concrete gutter (see page 2).