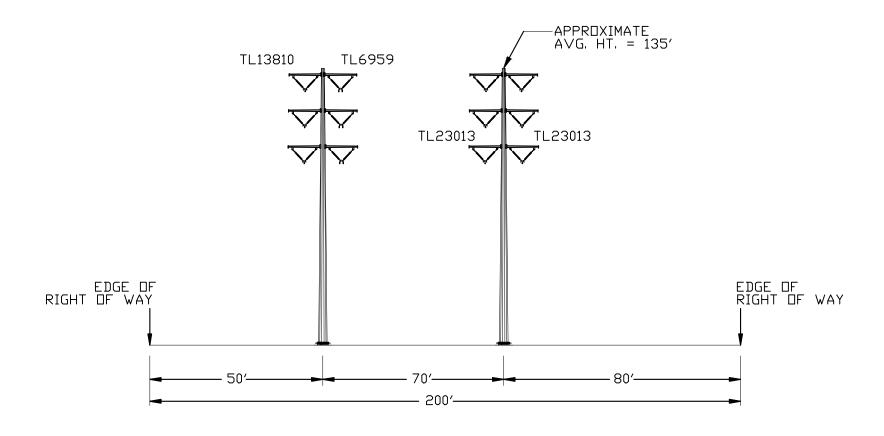

#### TYPICAL CROSS SECTION 2

EXISTING CONFIGURATION
FROM CARROL CANYON ROAD
LOOKING NORTH