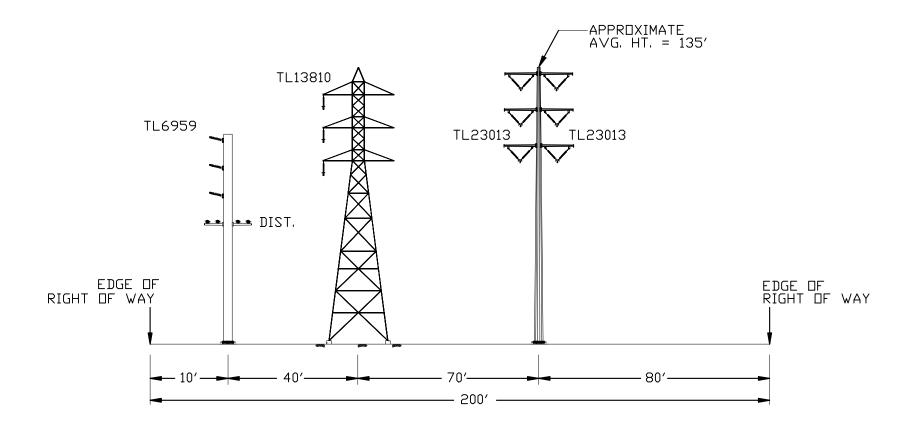

#### TYPICAL CROSS SECTION 1

EXISTING CONFIGURATION

FROM GOVERNER ROAD TO CARROL CANYON ROAD

LOOKING NORTH