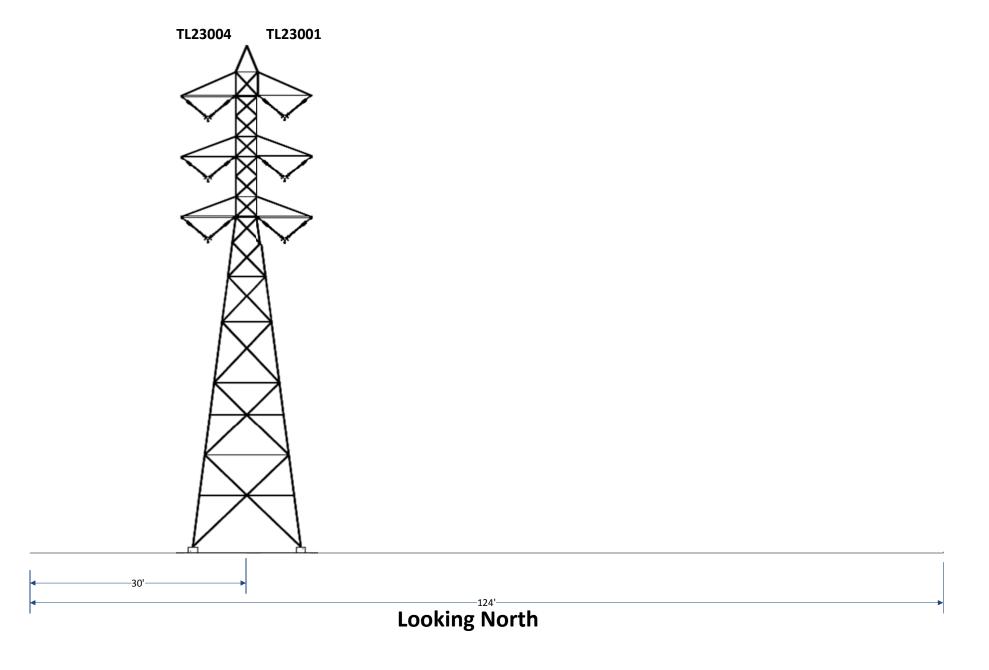

#### TYPICAL CROSS SECTION 2

EXISTING CONFIGURATION
FROM CARROL CANYON ROAD
LOOKING NORTH