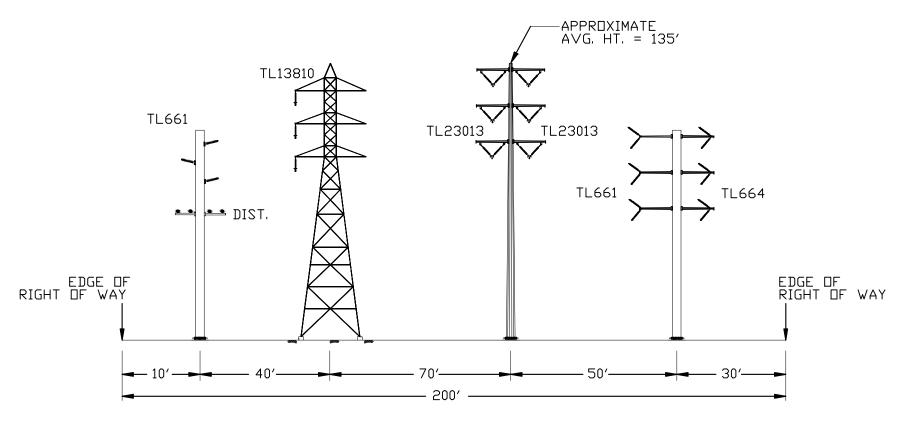

#### TYPICAL CROSS SECTION 2

EXISTING CONFIGURATION
FROM CARROL CANYON ROAD
LOOKING NORTH