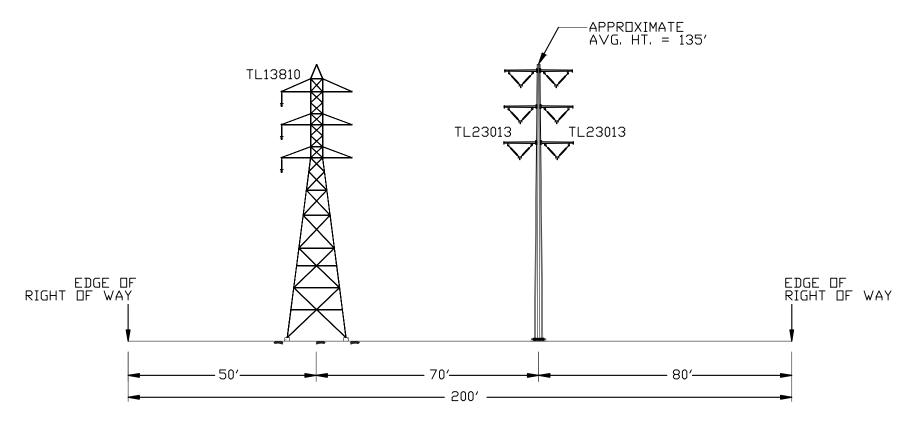

#### TYPICAL CROSS SECTION 1

EXISTING CONFIGURATION

FROM GOVERNER ROAD TO CARROL CANYON ROAD

LOOKING NORTH