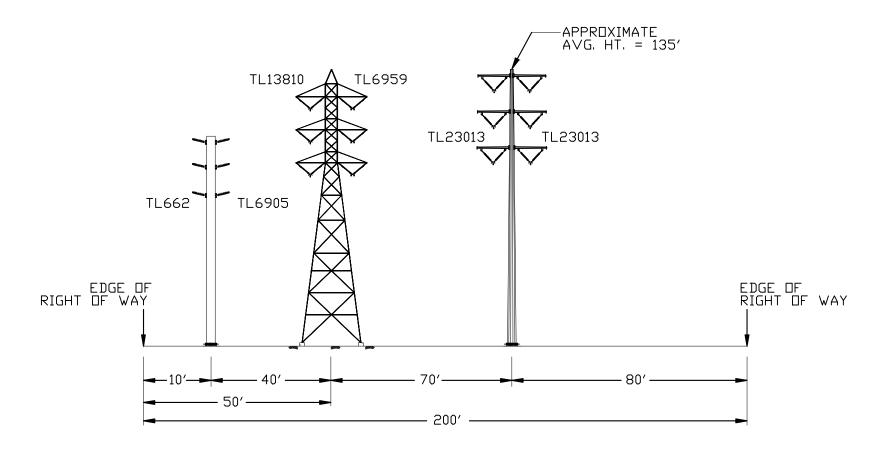

#### TYPICAL CROSS SECTION 3

EXISTING CONFIGURATION
FROM MIRA SORRENTO PL
LOOKING NORTH