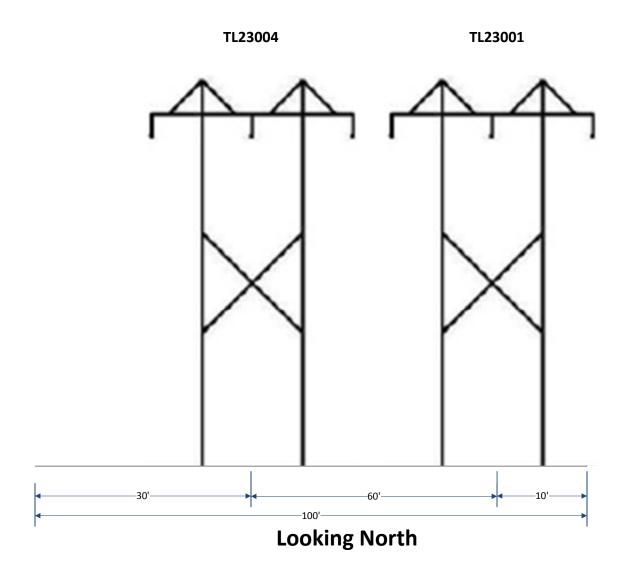

#### TYPICAL CROSS SECTION 3

EXISTING CONFIGURATION
FROM MIRA SORRENTO PL
LOOKING NORTH