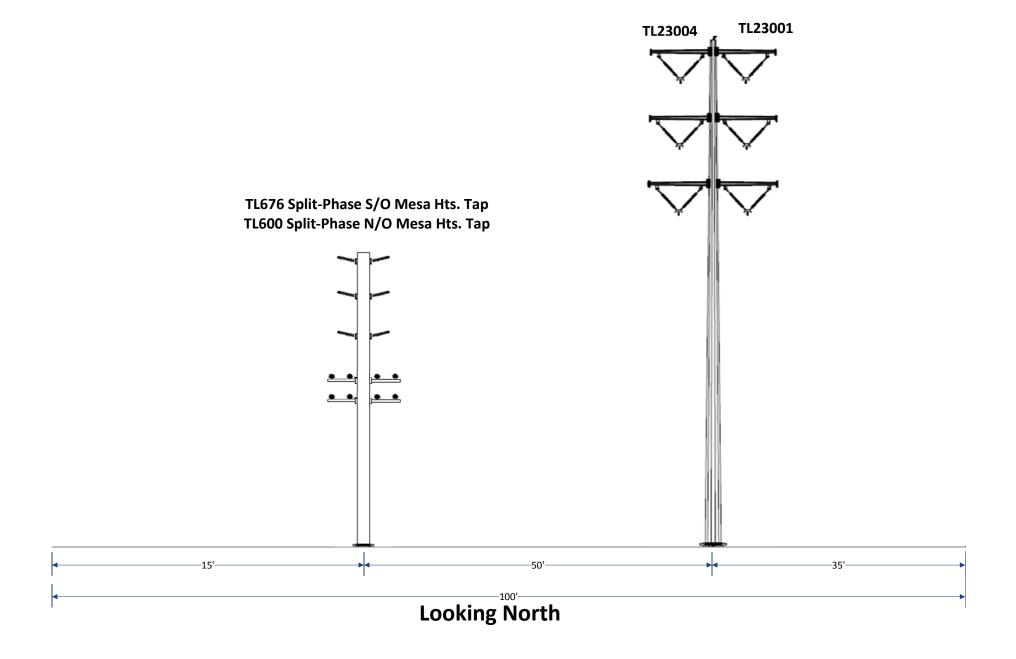

#### TYPICAL CROSS SECTION 1

EXISTING CONFIGURATION

FROM GOVERNER ROAD TO CARROL CANYON ROAD

LOOKING NORTH