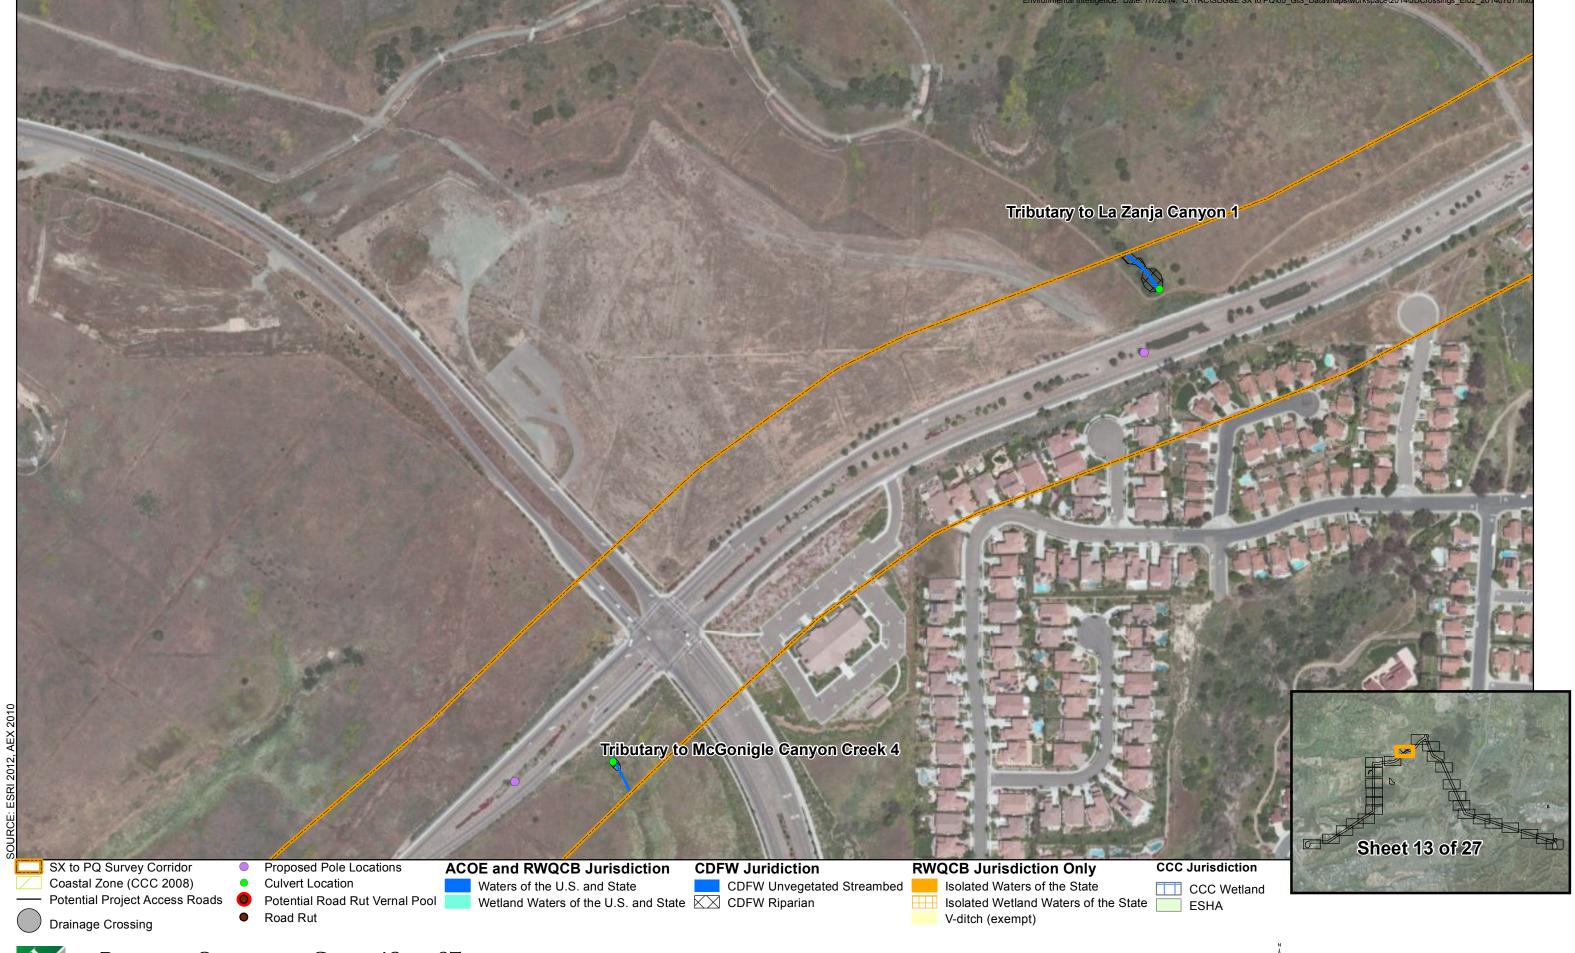

The following drainage crossings occur within the Sycamore to Peñasquitos Project Area and are shown on the attached maps:

| Id | Longitude    | Latitude    | Drainage<br>Crossing Type | Jurisdiction            | Map<br>Book<br>Page |
|----|--------------|-------------|---------------------------|-------------------------|---------------------|
| 1  | -117.1693766 | 32.93827625 | Culverted                 | Non Wetland Water of US | 6                   |
| 2  | -117.1694741 | 32.93896244 | Natural                   | Non Wetland Water of US | 6                   |
| 3  | -117.1693386 | 32.93891457 | Natural                   | Non Wetland Water of US | 6                   |
| 4  | -117.1692293 | 32.93885073 | Culverted                 | Non Wetland Water of US | 6                   |
| 5  | -117.1690535 | 32.93891991 | Natural                   | Non Wetland Water of US | 6                   |
| 6  | -117.1695344 | 32.94033509 | Natural                   | Non Wetland Water of US | 6                   |
| 7  | -117.1693722 | 32.94082523 | Natural                   | Non Wetland Water of US | 6                   |
| 8  | -117.1691829 | 32.95281893 | Natural                   | Non Wetland Water of US | 8                   |
| 9  | -117.1694179 | 32.95465443 | Natural                   | Wetland Water of the US | 9                   |
| 10 | -117.1690537 | 32.96598346 | Culverted                 | Non Wetland Water of US | 10                  |
| 11 | -117.1525489 | 32.97155738 | Bridged                   | Wetland Water of the US | 12                  |
| 12 | -117.1518609 | 32.97116665 | Culverted                 | Wetland Water of the US | 12                  |
| 13 | -117.1350456 | 32.9827104  | Bridged                   | Non Wetland Water of US | 14                  |
| 14 | -117.1297638 | 32.98431411 | Culverted                 | Non Wetland Water of US | 14                  |
| 15 | -117.122126  | 32.9744218  | Culverted                 | Non Wetland Water of US | 16                  |
| 16 | -117.0545432 | 32.92526712 | Natural                   | Non Wetland Water of US | 25                  |
| 17 | -117.046786  | 32.9234946  | Culverted                 | Non Wetland Water of US | 25                  |
| 18 | -117.0464223 | 32.92543266 | Culverted                 | Non Wetland Water of US | 25                  |