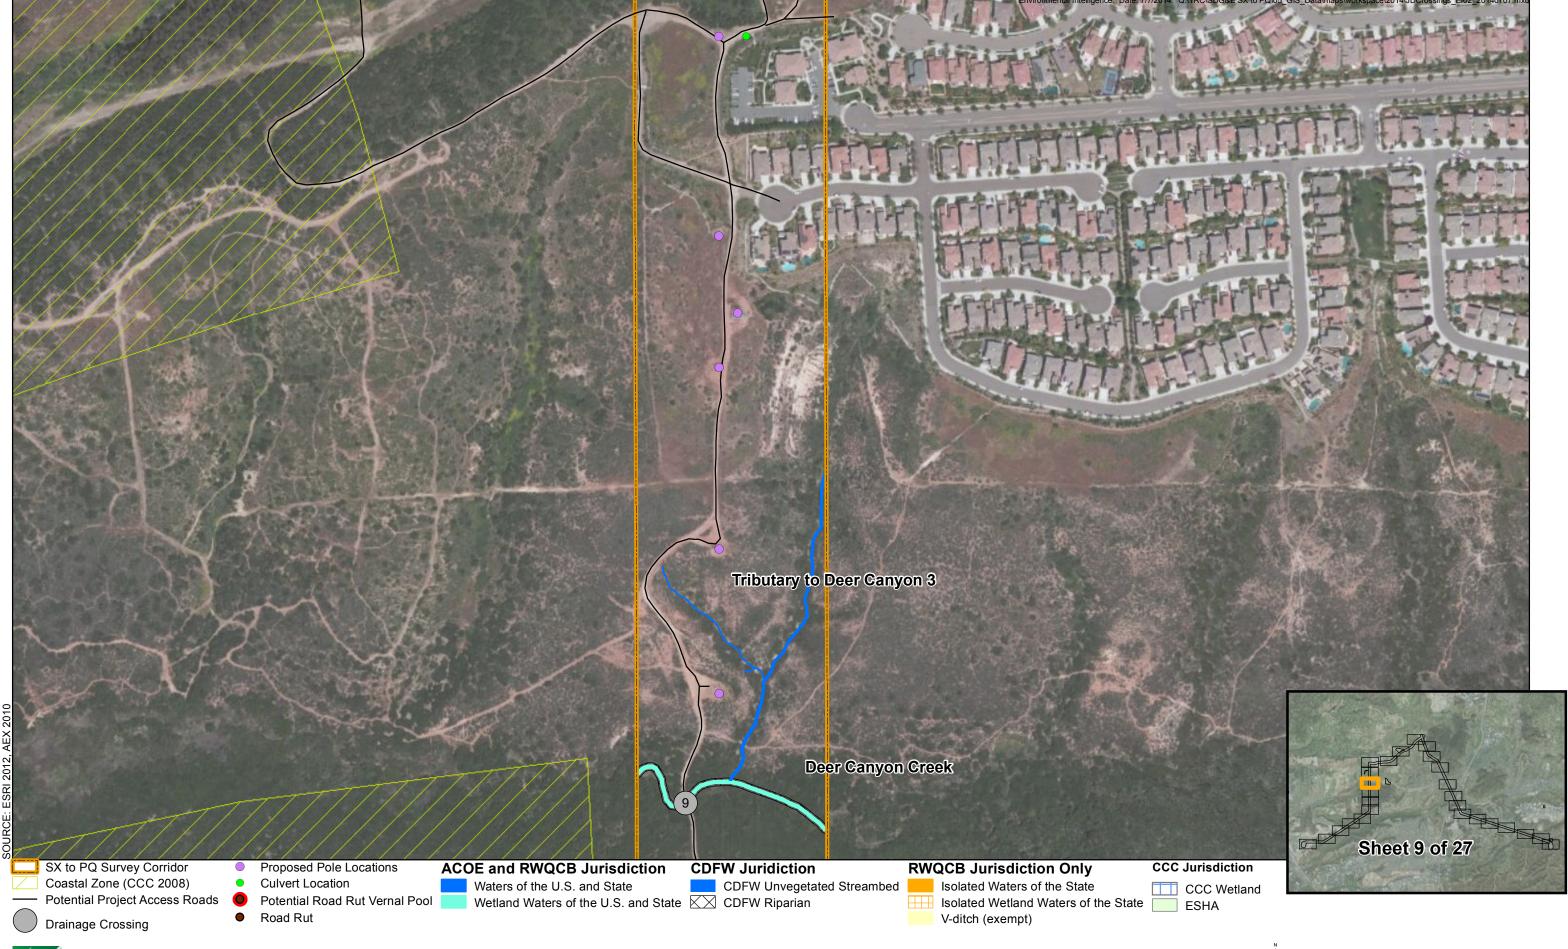

The following drainage crossings occur within the Sycamore to Peñasquitos Project Area and are shown on the attached maps:

| Id | Longitude    | Latitude    | Drainage<br>Crossing Type | Jurisdiction            | Map<br>Book<br>Page |
|----|--------------|-------------|---------------------------|-------------------------|---------------------|
| 1  | -117.1693766 | 32.93827625 | Culverted                 | Non Wetland Water of US | 6                   |
| 2  | -117.1694741 | 32.93896244 | Natural                   | Non Wetland Water of US | 6                   |
| 3  | -117.1693386 | 32.93891457 | Natural                   | Non Wetland Water of US | 6                   |
| 4  | -117.1692293 | 32.93885073 | Culverted                 | Non Wetland Water of US | 6                   |
| 5  | -117.1690535 | 32.93891991 | Natural                   | Non Wetland Water of US | 6                   |
| 6  | -117.1695344 | 32.94033509 | Natural                   | Non Wetland Water of US | 6                   |
| 7  | -117.1693722 | 32.94082523 | Natural                   | Non Wetland Water of US | 6                   |
| 8  | -117.1691829 | 32.95281893 | Natural                   | Non Wetland Water of US | 8                   |
| 9  | -117.1694179 | 32.95465443 | Natural                   | Wetland Water of the US | 9                   |
| 10 | -117.1690537 | 32.96598346 | Culverted                 | Non Wetland Water of US | 10                  |
| 11 | -117.1525489 | 32.97155738 | Bridged                   | Wetland Water of the US | 12                  |
| 12 | -117.1518609 | 32.97116665 | Culverted                 | Wetland Water of the US | 12                  |
| 13 | -117.1350456 | 32.9827104  | Bridged                   | Non Wetland Water of US | 14                  |
| 14 | -117.1297638 | 32.98431411 | Culverted                 | Non Wetland Water of US | 14                  |
| 15 | -117.122126  | 32.9744218  | Culverted                 | Non Wetland Water of US | 16                  |
| 16 | -117.0545432 | 32.92526712 | Natural                   | Non Wetland Water of US | 25                  |
| 17 | -117.046786  | 32.9234946  | Culverted                 | Non Wetland Water of US | 25                  |
| 18 | -117.0464223 | 32.92543266 | Culverted                 | Non Wetland Water of US | 25                  |