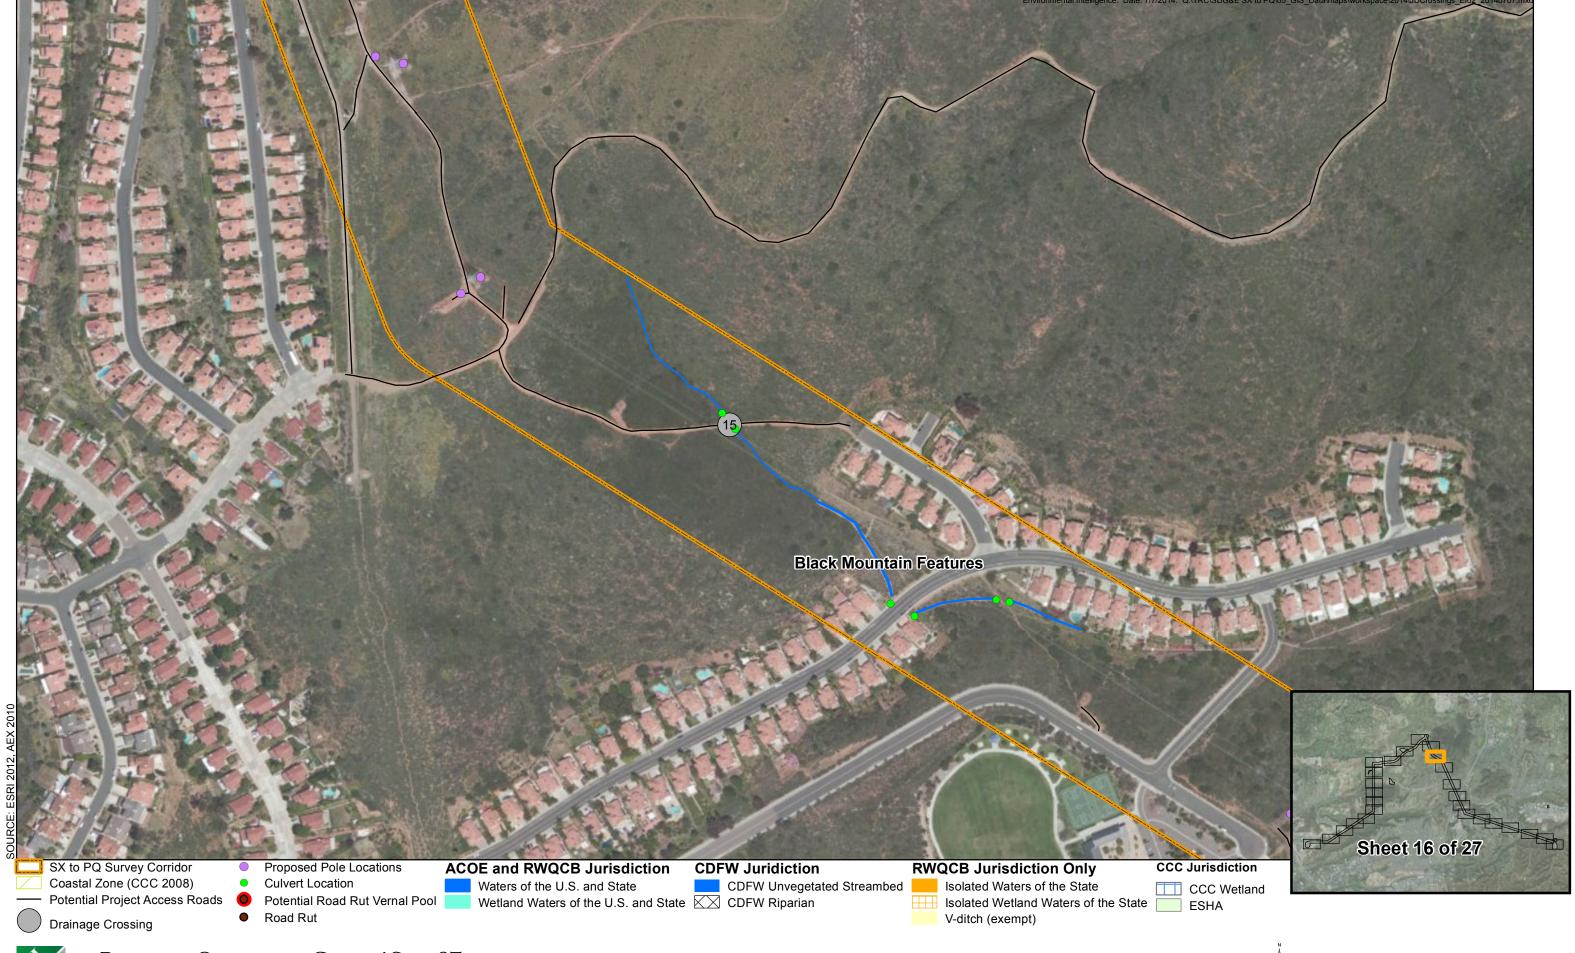

The following drainage crossings occur within the Sycamore to Peñasquitos Project Area and are shown on the attached maps:

| Id | Longitude    | Latitude    | Drainage<br>Crossing Type | Jurisdiction            | Map<br>Book<br>Page |
|----|--------------|-------------|---------------------------|-------------------------|---------------------|
| 1  | -117.1693766 | 32.93827625 | Culverted                 | Non Wetland Water of US | 6                   |
| 2  | -117.1694741 | 32.93896244 | Natural                   | Non Wetland Water of US | 6                   |
| 3  | -117.1693386 | 32.93891457 | Natural                   | Non Wetland Water of US | 6                   |
| 4  | -117.1692293 | 32.93885073 | Culverted                 | Non Wetland Water of US | 6                   |
| 5  | -117.1690535 | 32.93891991 | Natural                   | Non Wetland Water of US | 6                   |
| 6  | -117.1695344 | 32.94033509 | Natural                   | Non Wetland Water of US | 6                   |
| 7  | -117.1693722 | 32.94082523 | Natural                   | Non Wetland Water of US | 6                   |
| 8  | -117.1691829 | 32.95281893 | Natural                   | Non Wetland Water of US | 8                   |
| 9  | -117.1694179 | 32.95465443 | Natural                   | Wetland Water of the US | 9                   |
| 10 | -117.1690537 | 32.96598346 | Culverted                 | Non Wetland Water of US | 10                  |
| 11 | -117.1525489 | 32.97155738 | Bridged                   | Wetland Water of the US | 12                  |
| 12 | -117.1518609 | 32.97116665 | Culverted                 | Wetland Water of the US | 12                  |
| 13 | -117.1350456 | 32.9827104  | Bridged                   | Non Wetland Water of US | 14                  |
| 14 | -117.1297638 | 32.98431411 | Culverted                 | Non Wetland Water of US | 14                  |
| 15 | -117.122126  | 32.9744218  | Culverted                 | Non Wetland Water of US | 16                  |
| 16 | -117.0545432 | 32.92526712 | Natural                   | Non Wetland Water of US | 25                  |
| 17 | -117.046786  | 32.9234946  | Culverted                 | Non Wetland Water of US | 25                  |
| 18 | -117.0464223 | 32.92543266 | Culverted                 | Non Wetland Water of US | 25                  |