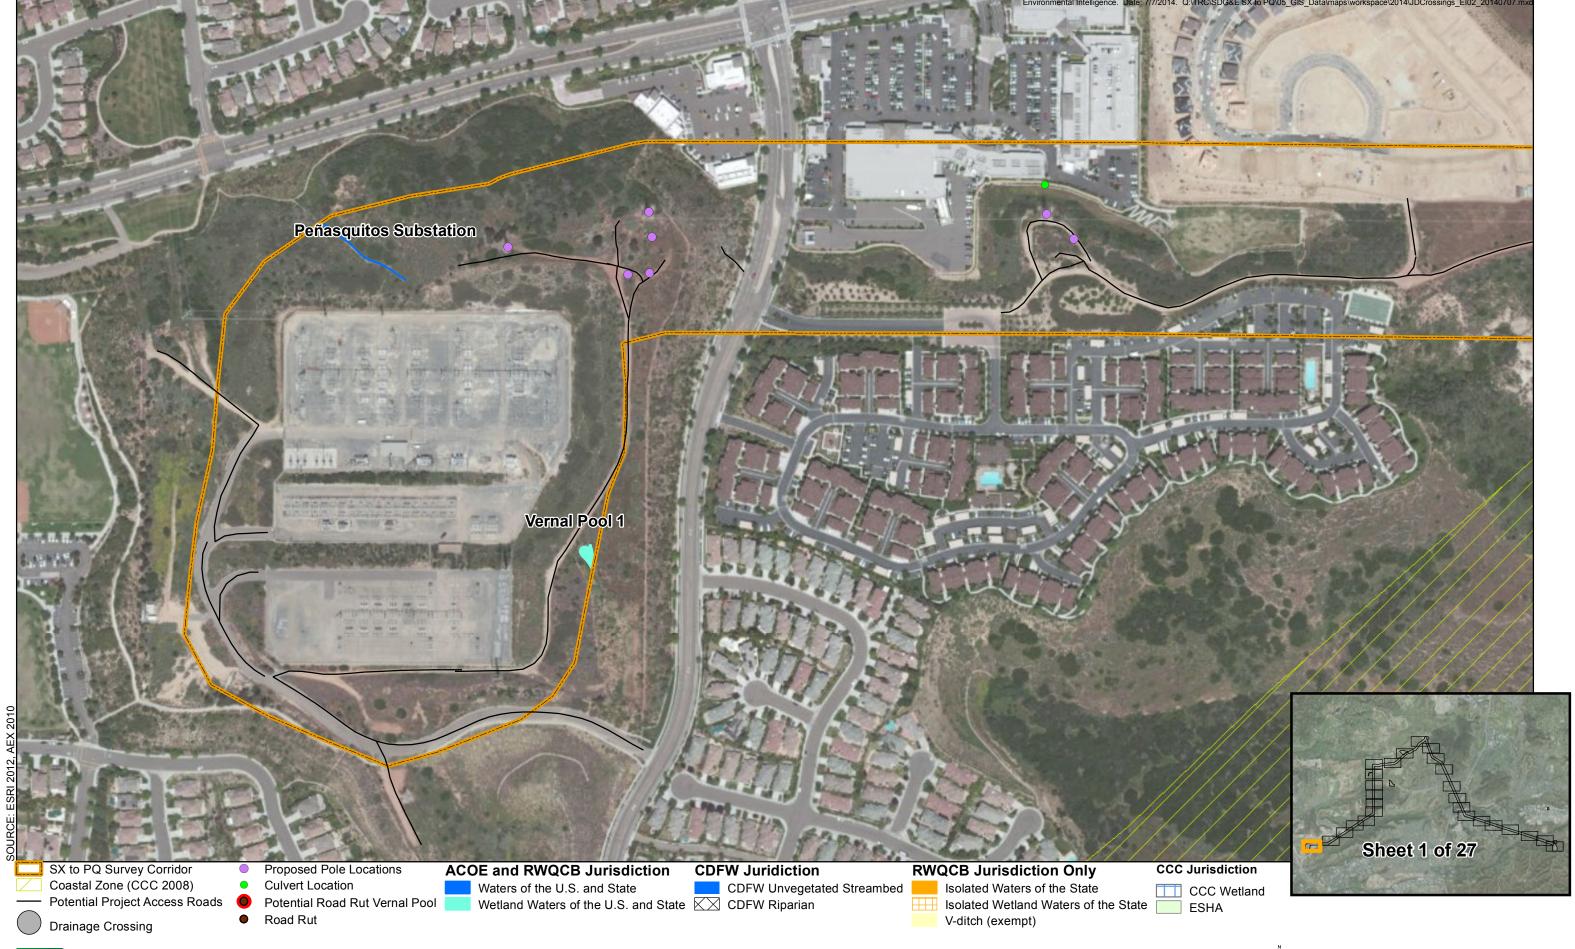

The following drainage crossings occur within the Sycamore to Peñasquitos Project Area and are shown on the attached maps:

| Id | Longitude    | Latitude    | Drainage<br>Crossing Type | Jurisdiction            | Map<br>Book<br>Page |
|----|--------------|-------------|---------------------------|-------------------------|---------------------|
| 1  | -117.1693766 | 32.93827625 | Culverted                 | Non Wetland Water of US | 6                   |
| 2  | -117.1694741 | 32.93896244 | Natural                   | Non Wetland Water of US | 6                   |
| 3  | -117.1693386 | 32.93891457 | Natural                   | Non Wetland Water of US | 6                   |
| 4  | -117.1692293 | 32.93885073 | Culverted                 | Non Wetland Water of US | 6                   |
| 5  | -117.1690535 | 32.93891991 | Natural                   | Non Wetland Water of US | 6                   |
| 6  | -117.1695344 | 32.94033509 | Natural                   | Non Wetland Water of US | 6                   |
| 7  | -117.1693722 | 32.94082523 | Natural                   | Non Wetland Water of US | 6                   |
| 8  | -117.1691829 | 32.95281893 | Natural                   | Non Wetland Water of US | 8                   |
| 9  | -117.1694179 | 32.95465443 | Natural                   | Wetland Water of the US | 9                   |
| 10 | -117.1690537 | 32.96598346 | Culverted                 | Non Wetland Water of US | 10                  |
| 11 | -117.1525489 | 32.97155738 | Bridged                   | Wetland Water of the US | 12                  |
| 12 | -117.1518609 | 32.97116665 | Culverted                 | Wetland Water of the US | 12                  |
| 13 | -117.1350456 | 32.9827104  | Bridged                   | Non Wetland Water of US | 14                  |
| 14 | -117.1297638 | 32.98431411 | Culverted                 | Non Wetland Water of US | 14                  |
| 15 | -117.122126  | 32.9744218  | Culverted                 | Non Wetland Water of US | 16                  |
| 16 | -117.0545432 | 32.92526712 | Natural                   | Non Wetland Water of US | 25                  |
| 17 | -117.046786  | 32.9234946  | Culverted                 | Non Wetland Water of US | 25                  |
| 18 | -117.0464223 | 32.92543266 | Culverted                 | Non Wetland Water of US | 25                  |