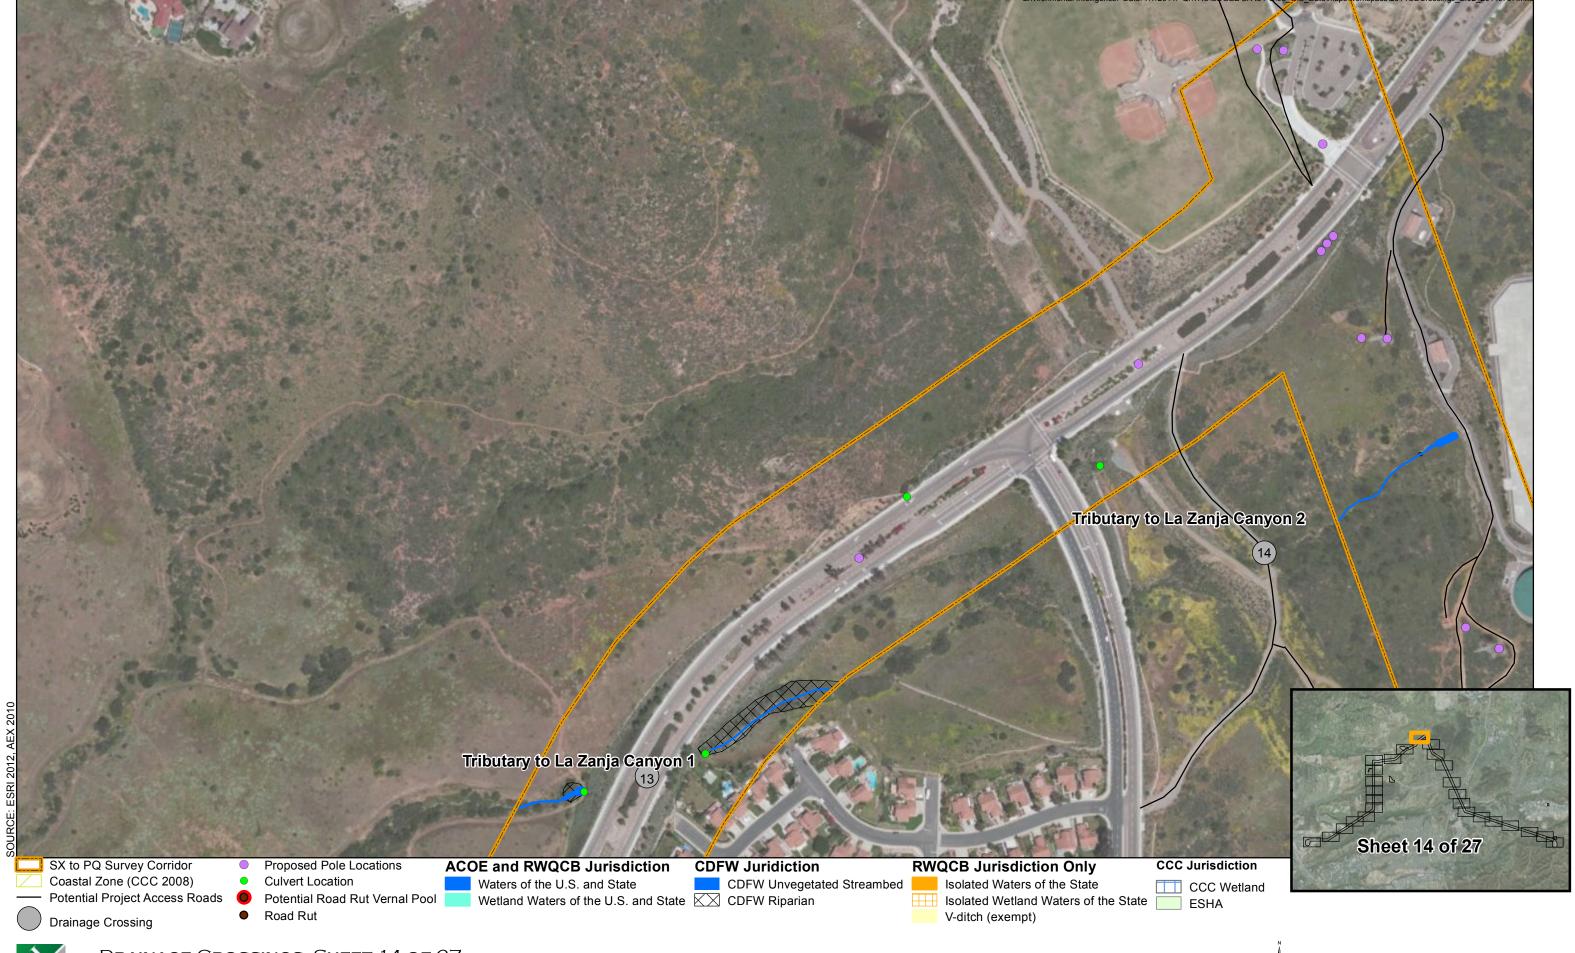

The following drainage crossings occur within the Sycamore to Peñasquitos Project Area and are shown on the attached maps:

| Id | Longitude    | Latitude    | Drainage<br>Crossing Type | Jurisdiction            | Map<br>Book<br>Page |
|----|--------------|-------------|---------------------------|-------------------------|---------------------|
| 1  | -117.1693766 | 32.93827625 | Culverted                 | Non Wetland Water of US | 6                   |
| 2  | -117.1694741 | 32.93896244 | Natural                   | Non Wetland Water of US | 6                   |
| 3  | -117.1693386 | 32.93891457 | Natural                   | Non Wetland Water of US | 6                   |
| 4  | -117.1692293 | 32.93885073 | Culverted                 | Non Wetland Water of US | 6                   |
| 5  | -117.1690535 | 32.93891991 | Natural                   | Non Wetland Water of US | 6                   |
| 6  | -117.1695344 | 32.94033509 | Natural                   | Non Wetland Water of US | 6                   |
| 7  | -117.1693722 | 32.94082523 | Natural                   | Non Wetland Water of US | 6                   |
| 8  | -117.1691829 | 32.95281893 | Natural                   | Non Wetland Water of US | 8                   |
| 9  | -117.1694179 | 32.95465443 | Natural                   | Wetland Water of the US | 9                   |
| 10 | -117.1690537 | 32.96598346 | Culverted                 | Non Wetland Water of US | 10                  |
| 11 | -117.1525489 | 32.97155738 | Bridged                   | Wetland Water of the US | 12                  |
| 12 | -117.1518609 | 32.97116665 | Culverted                 | Wetland Water of the US | 12                  |
| 13 | -117.1350456 | 32.9827104  | Bridged                   | Non Wetland Water of US | 14                  |
| 14 | -117.1297638 | 32.98431411 | Culverted                 | Non Wetland Water of US | 14                  |
| 15 | -117.122126  | 32.9744218  | Culverted                 | Non Wetland Water of US | 16                  |
| 16 | -117.0545432 | 32.92526712 | Natural                   | Non Wetland Water of US | 25                  |
| 17 | -117.046786  | 32.9234946  | Culverted                 | Non Wetland Water of US | 25                  |
| 18 | -117.0464223 | 32.92543266 | Culverted                 | Non Wetland Water of US | 25                  |