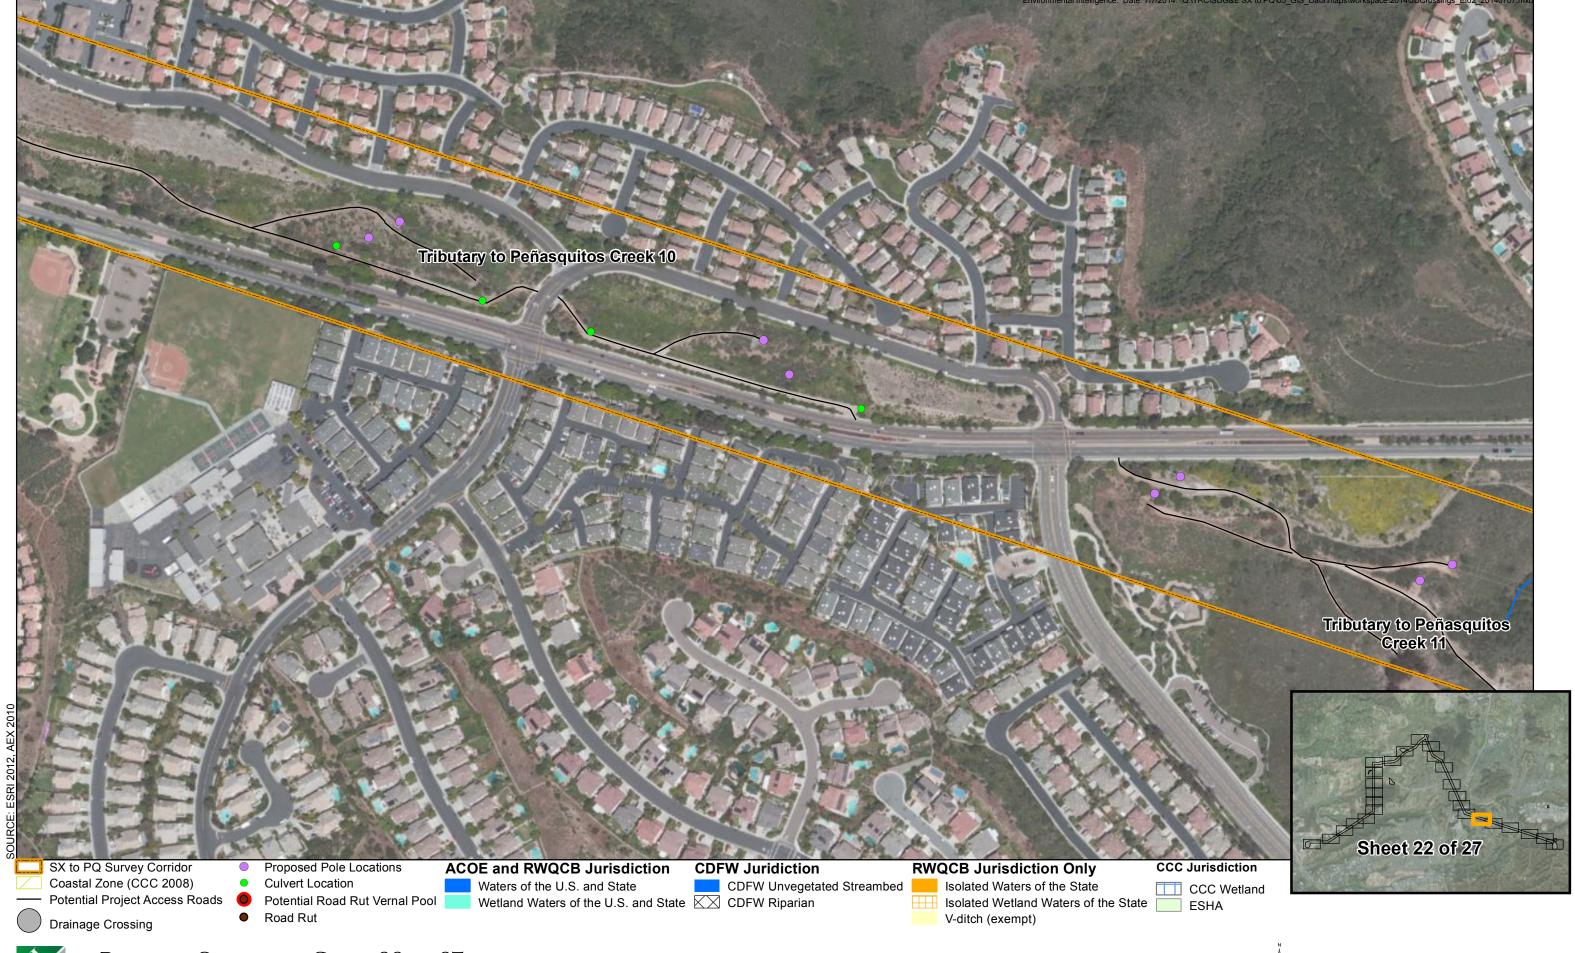

The following drainage crossings occur within the Sycamore to Peñasquitos Project Area and are shown on the attached maps:

| Id | Longitude    | Latitude    | Drainage<br>Crossing Type | Jurisdiction            | Map<br>Book<br>Page |
|----|--------------|-------------|---------------------------|-------------------------|---------------------|
| 1  | -117.1693766 | 32.93827625 | Culverted                 | Non Wetland Water of US | 6                   |
| 2  | -117.1694741 | 32.93896244 | Natural                   | Non Wetland Water of US | 6                   |
| 3  | -117.1693386 | 32.93891457 | Natural                   | Non Wetland Water of US | 6                   |
| 4  | -117.1692293 | 32.93885073 | Culverted                 | Non Wetland Water of US | 6                   |
| 5  | -117.1690535 | 32.93891991 | Natural                   | Non Wetland Water of US | 6                   |
| 6  | -117.1695344 | 32.94033509 | Natural                   | Non Wetland Water of US | 6                   |
| 7  | -117.1693722 | 32.94082523 | Natural                   | Non Wetland Water of US | 6                   |
| 8  | -117.1691829 | 32.95281893 | Natural                   | Non Wetland Water of US | 8                   |
| 9  | -117.1694179 | 32.95465443 | Natural                   | Wetland Water of the US | 9                   |
| 10 | -117.1690537 | 32.96598346 | Culverted                 | Non Wetland Water of US | 10                  |
| 11 | -117.1525489 | 32.97155738 | Bridged                   | Wetland Water of the US | 12                  |
| 12 | -117.1518609 | 32.97116665 | Culverted                 | Wetland Water of the US | 12                  |
| 13 | -117.1350456 | 32.9827104  | Bridged                   | Non Wetland Water of US | 14                  |
| 14 | -117.1297638 | 32.98431411 | Culverted                 | Non Wetland Water of US | 14                  |
| 15 | -117.122126  | 32.9744218  | Culverted                 | Non Wetland Water of US | 16                  |
| 16 | -117.0545432 | 32.92526712 | Natural                   | Non Wetland Water of US | 25                  |
| 17 | -117.046786  | 32.9234946  | Culverted                 | Non Wetland Water of US | 25                  |
| 18 | -117.0464223 | 32.92543266 | Culverted                 | Non Wetland Water of US | 25                  |