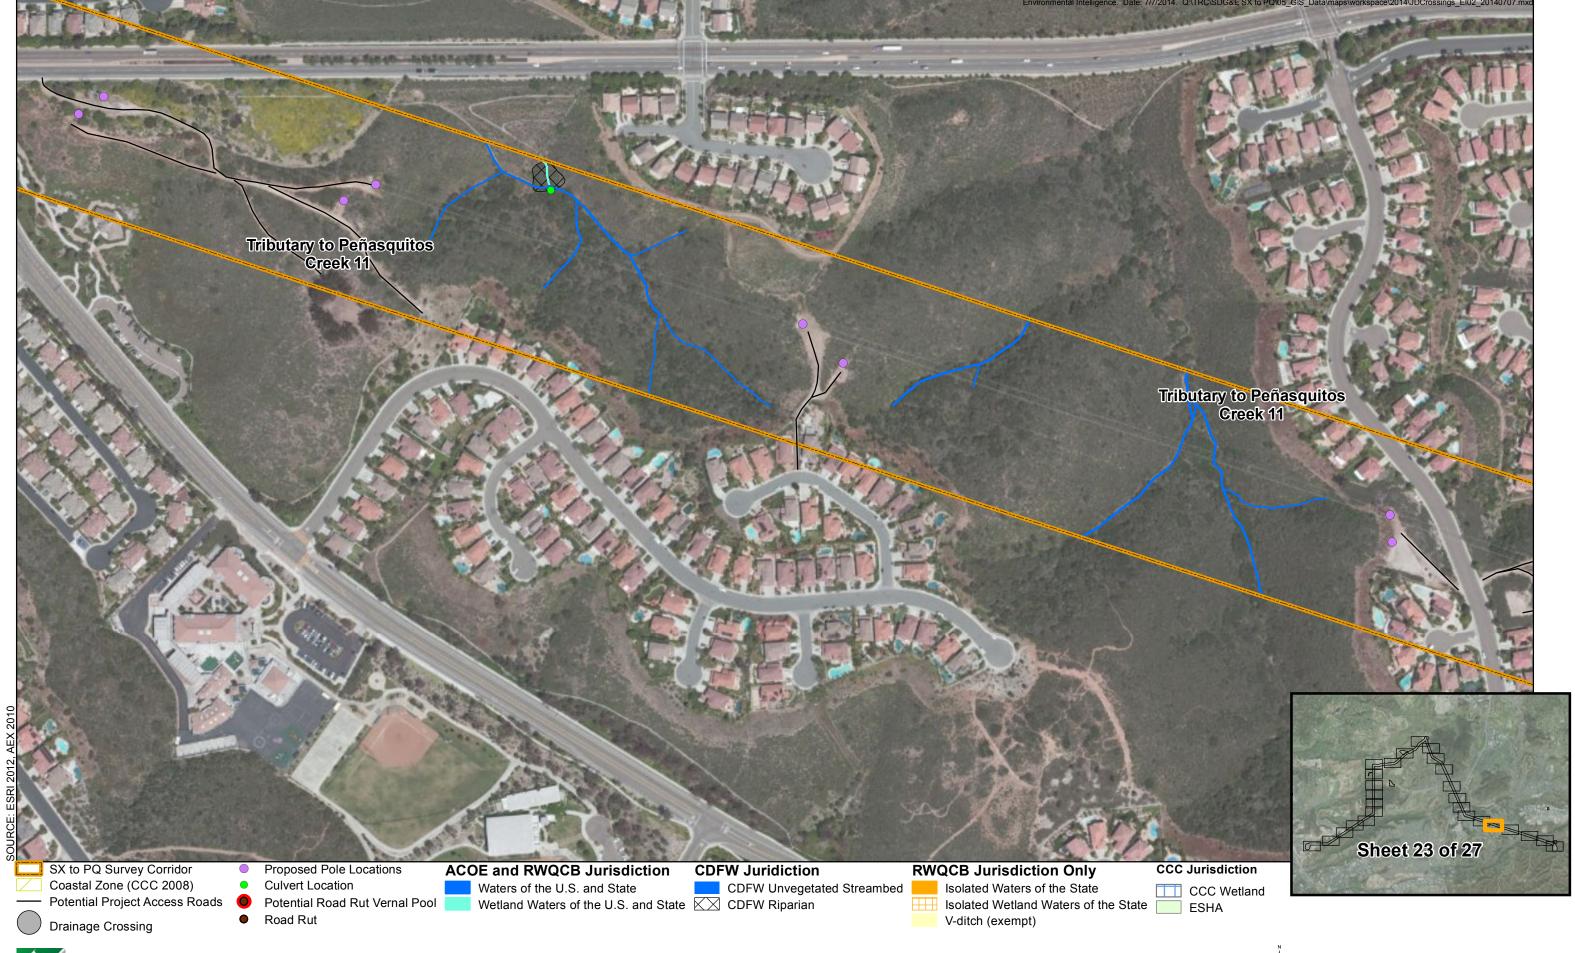

The following drainage crossings occur within the Sycamore to Peñasquitos Project Area and are shown on the attached maps:

| Id | Longitude    | Latitude    | Drainage<br>Crossing Type | Jurisdiction            | Map<br>Book<br>Page |
|----|--------------|-------------|---------------------------|-------------------------|---------------------|
| 1  | -117.1693766 | 32.93827625 | Culverted                 | Non Wetland Water of US | 6                   |
| 2  | -117.1694741 | 32.93896244 | Natural                   | Non Wetland Water of US | 6                   |
| 3  | -117.1693386 | 32.93891457 | Natural                   | Non Wetland Water of US | 6                   |
| 4  | -117.1692293 | 32.93885073 | Culverted                 | Non Wetland Water of US | 6                   |
| 5  | -117.1690535 | 32.93891991 | Natural                   | Non Wetland Water of US | 6                   |
| 6  | -117.1695344 | 32.94033509 | Natural                   | Non Wetland Water of US | 6                   |
| 7  | -117.1693722 | 32.94082523 | Natural                   | Non Wetland Water of US | 6                   |
| 8  | -117.1691829 | 32.95281893 | Natural                   | Non Wetland Water of US | 8                   |
| 9  | -117.1694179 | 32.95465443 | Natural                   | Wetland Water of the US | 9                   |
| 10 | -117.1690537 | 32.96598346 | Culverted                 | Non Wetland Water of US | 10                  |
| 11 | -117.1525489 | 32.97155738 | Bridged                   | Wetland Water of the US | 12                  |
| 12 | -117.1518609 | 32.97116665 | Culverted                 | Wetland Water of the US | 12                  |
| 13 | -117.1350456 | 32.9827104  | Bridged                   | Non Wetland Water of US | 14                  |
| 14 | -117.1297638 | 32.98431411 | Culverted                 | Non Wetland Water of US | 14                  |
| 15 | -117.122126  | 32.9744218  | Culverted                 | Non Wetland Water of US | 16                  |
| 16 | -117.0545432 | 32.92526712 | Natural                   | Non Wetland Water of US | 25                  |
| 17 | -117.046786  | 32.9234946  | Culverted                 | Non Wetland Water of US | 25                  |
| 18 | -117.0464223 | 32.92543266 | Culverted                 | Non Wetland Water of US | 25                  |