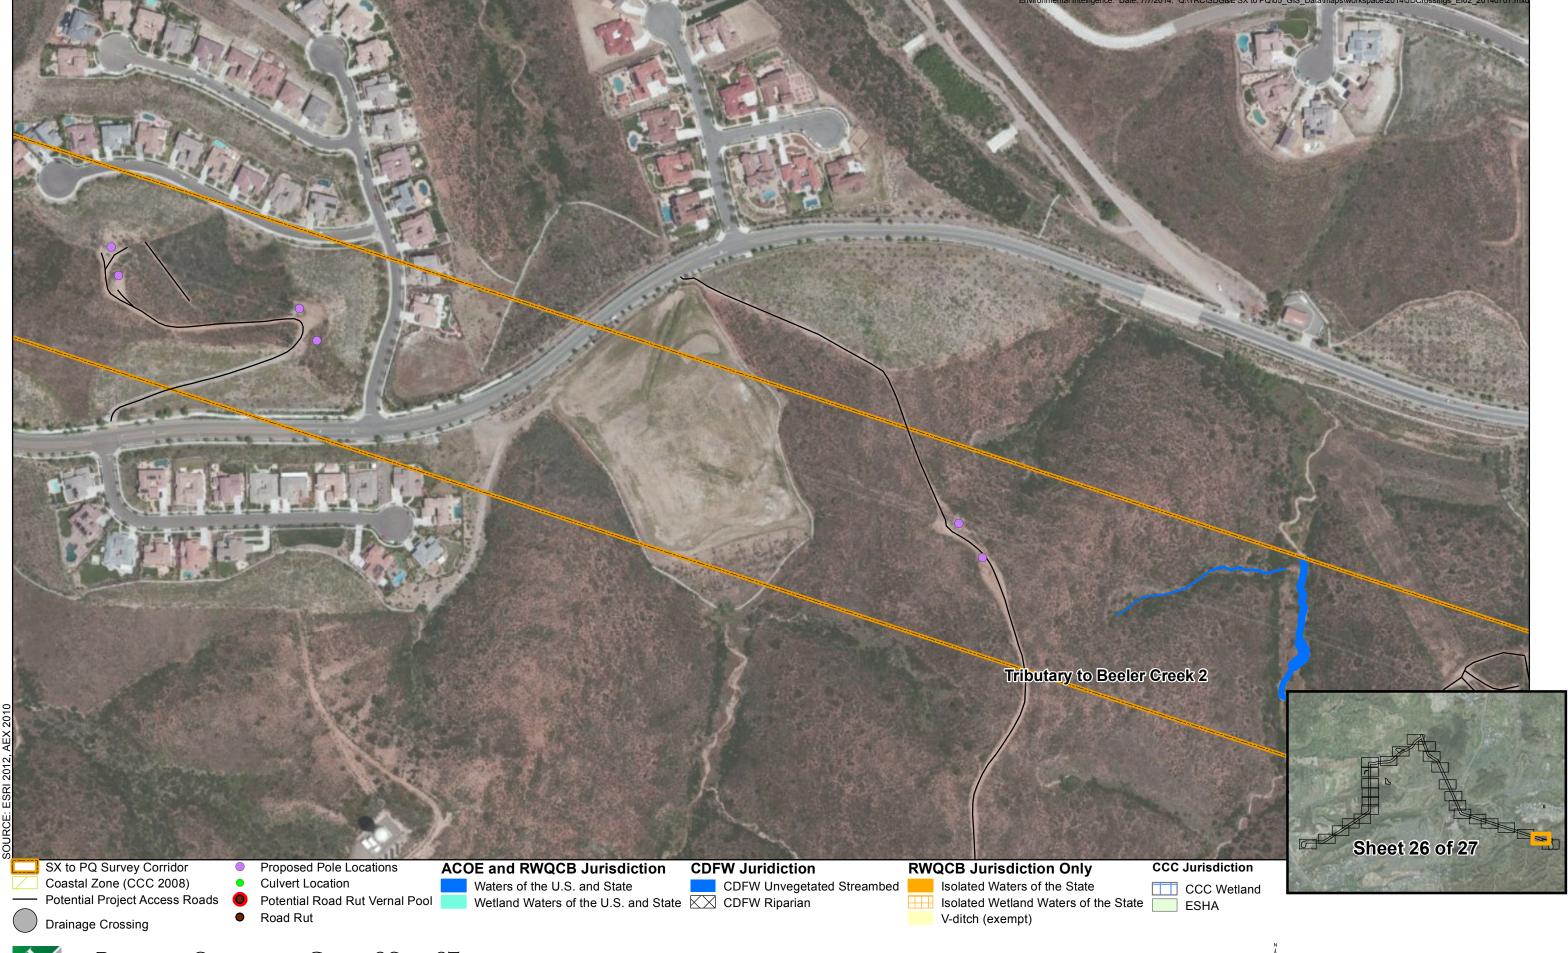

The following drainage crossings occur within the Sycamore to Peñasquitos Project Area and are shown on the attached maps:

| Id | Longitude    | Latitude    | Drainage<br>Crossing Type | Jurisdiction            | Map<br>Book<br>Page |
|----|--------------|-------------|---------------------------|-------------------------|---------------------|
| 1  | -117.1693766 | 32.93827625 | Culverted                 | Non Wetland Water of US | 6                   |
| 2  | -117.1694741 | 32.93896244 | Natural                   | Non Wetland Water of US | 6                   |
| 3  | -117.1693386 | 32.93891457 | Natural                   | Non Wetland Water of US | 6                   |
| 4  | -117.1692293 | 32.93885073 | Culverted                 | Non Wetland Water of US | 6                   |
| 5  | -117.1690535 | 32.93891991 | Natural                   | Non Wetland Water of US | 6                   |
| 6  | -117.1695344 | 32.94033509 | Natural                   | Non Wetland Water of US | 6                   |
| 7  | -117.1693722 | 32.94082523 | Natural                   | Non Wetland Water of US | 6                   |
| 8  | -117.1691829 | 32.95281893 | Natural                   | Non Wetland Water of US | 8                   |
| 9  | -117.1694179 | 32.95465443 | Natural                   | Wetland Water of the US | 9                   |
| 10 | -117.1690537 | 32.96598346 | Culverted                 | Non Wetland Water of US | 10                  |
| 11 | -117.1525489 | 32.97155738 | Bridged                   | Wetland Water of the US | 12                  |
| 12 | -117.1518609 | 32.97116665 | Culverted                 | Wetland Water of the US | 12                  |
| 13 | -117.1350456 | 32.9827104  | Bridged                   | Non Wetland Water of US | 14                  |
| 14 | -117.1297638 | 32.98431411 | Culverted                 | Non Wetland Water of US | 14                  |
| 15 | -117.122126  | 32.9744218  | Culverted                 | Non Wetland Water of US | 16                  |
| 16 | -117.0545432 | 32.92526712 | Natural                   | Non Wetland Water of US | 25                  |
| 17 | -117.046786  | 32.9234946  | Culverted                 | Non Wetland Water of US | 25                  |
| 18 | -117.0464223 | 32.92543266 | Culverted                 | Non Wetland Water of US | 25                  |