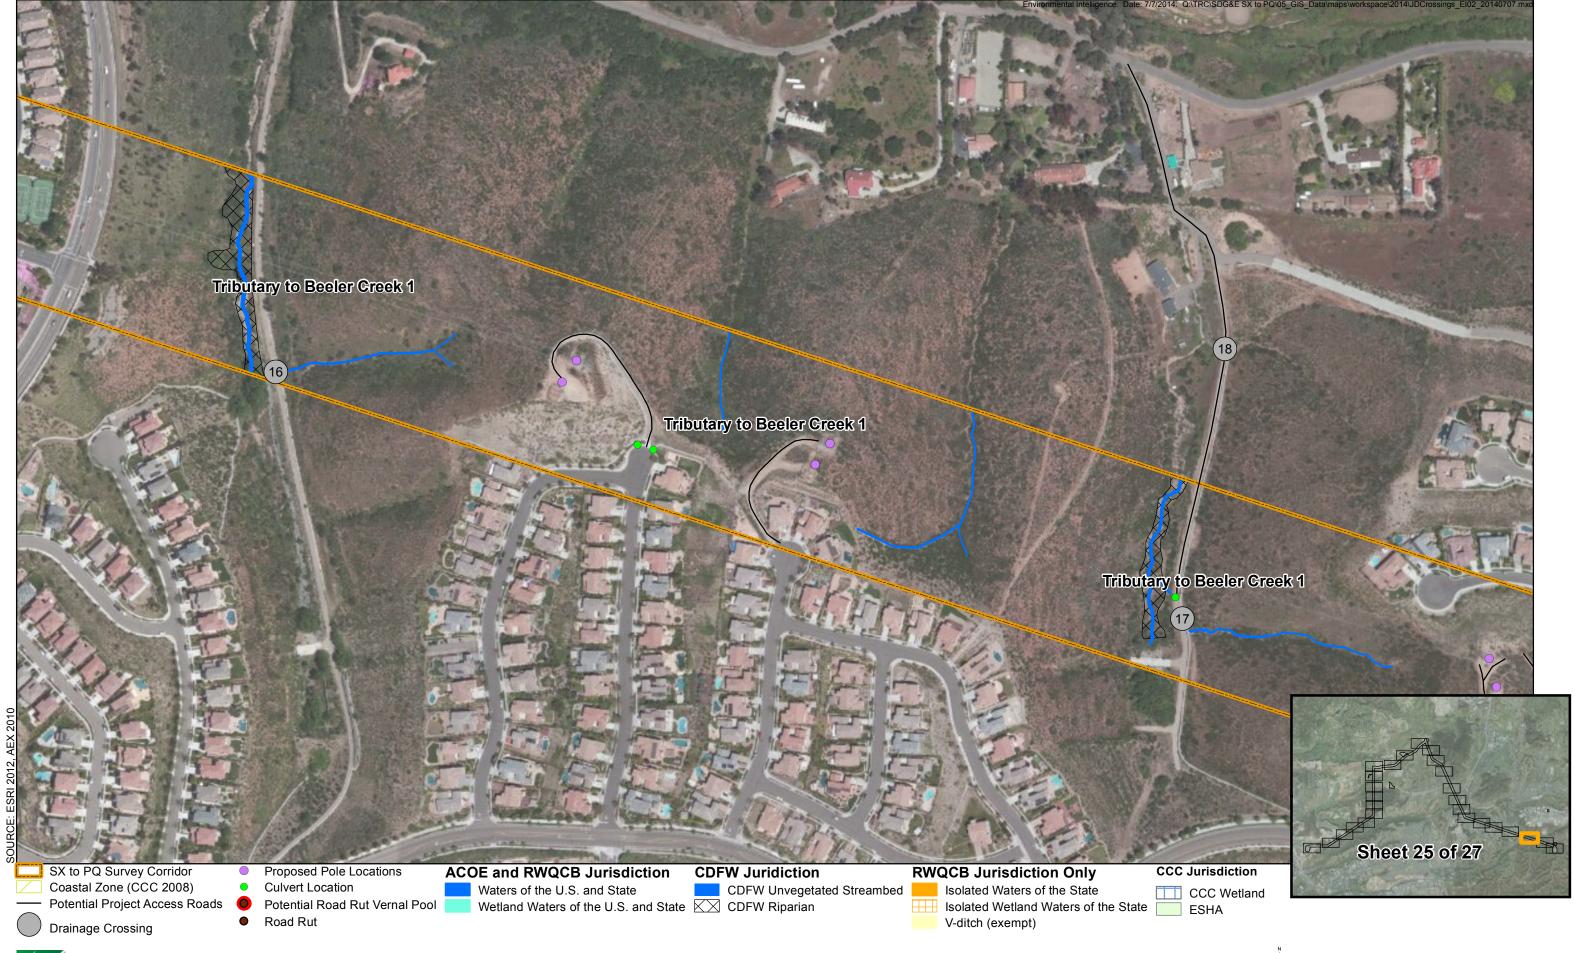

The following drainage crossings occur within the Sycamore to Peñasquitos Project Area and are shown on the attached maps:

| Id | Longitude    | Latitude    | Drainage<br>Crossing Type | Jurisdiction            | Map<br>Book<br>Page |
|----|--------------|-------------|---------------------------|-------------------------|---------------------|
| 1  | -117.1693766 | 32.93827625 | Culverted                 | Non Wetland Water of US | 6                   |
| 2  | -117.1694741 | 32.93896244 | Natural                   | Non Wetland Water of US | 6                   |
| 3  | -117.1693386 | 32.93891457 | Natural                   | Non Wetland Water of US | 6                   |
| 4  | -117.1692293 | 32.93885073 | Culverted                 | Non Wetland Water of US | 6                   |
| 5  | -117.1690535 | 32.93891991 | Natural                   | Non Wetland Water of US | 6                   |
| 6  | -117.1695344 | 32.94033509 | Natural                   | Non Wetland Water of US | 6                   |
| 7  | -117.1693722 | 32.94082523 | Natural                   | Non Wetland Water of US | 6                   |
| 8  | -117.1691829 | 32.95281893 | Natural                   | Non Wetland Water of US | 8                   |
| 9  | -117.1694179 | 32.95465443 | Natural                   | Wetland Water of the US | 9                   |
| 10 | -117.1690537 | 32.96598346 | Culverted                 | Non Wetland Water of US | 10                  |
| 11 | -117.1525489 | 32.97155738 | Bridged                   | Wetland Water of the US | 12                  |
| 12 | -117.1518609 | 32.97116665 | Culverted                 | Wetland Water of the US | 12                  |
| 13 | -117.1350456 | 32.9827104  | Bridged                   | Non Wetland Water of US | 14                  |
| 14 | -117.1297638 | 32.98431411 | Culverted                 | Non Wetland Water of US | 14                  |
| 15 | -117.122126  | 32.9744218  | Culverted                 | Non Wetland Water of US | 16                  |
| 16 | -117.0545432 | 32.92526712 | Natural                   | Non Wetland Water of US | 25                  |
| 17 | -117.046786  | 32.9234946  | Culverted                 | Non Wetland Water of US | 25                  |
| 18 | -117.0464223 | 32.92543266 | Culverted                 | Non Wetland Water of US | 25                  |