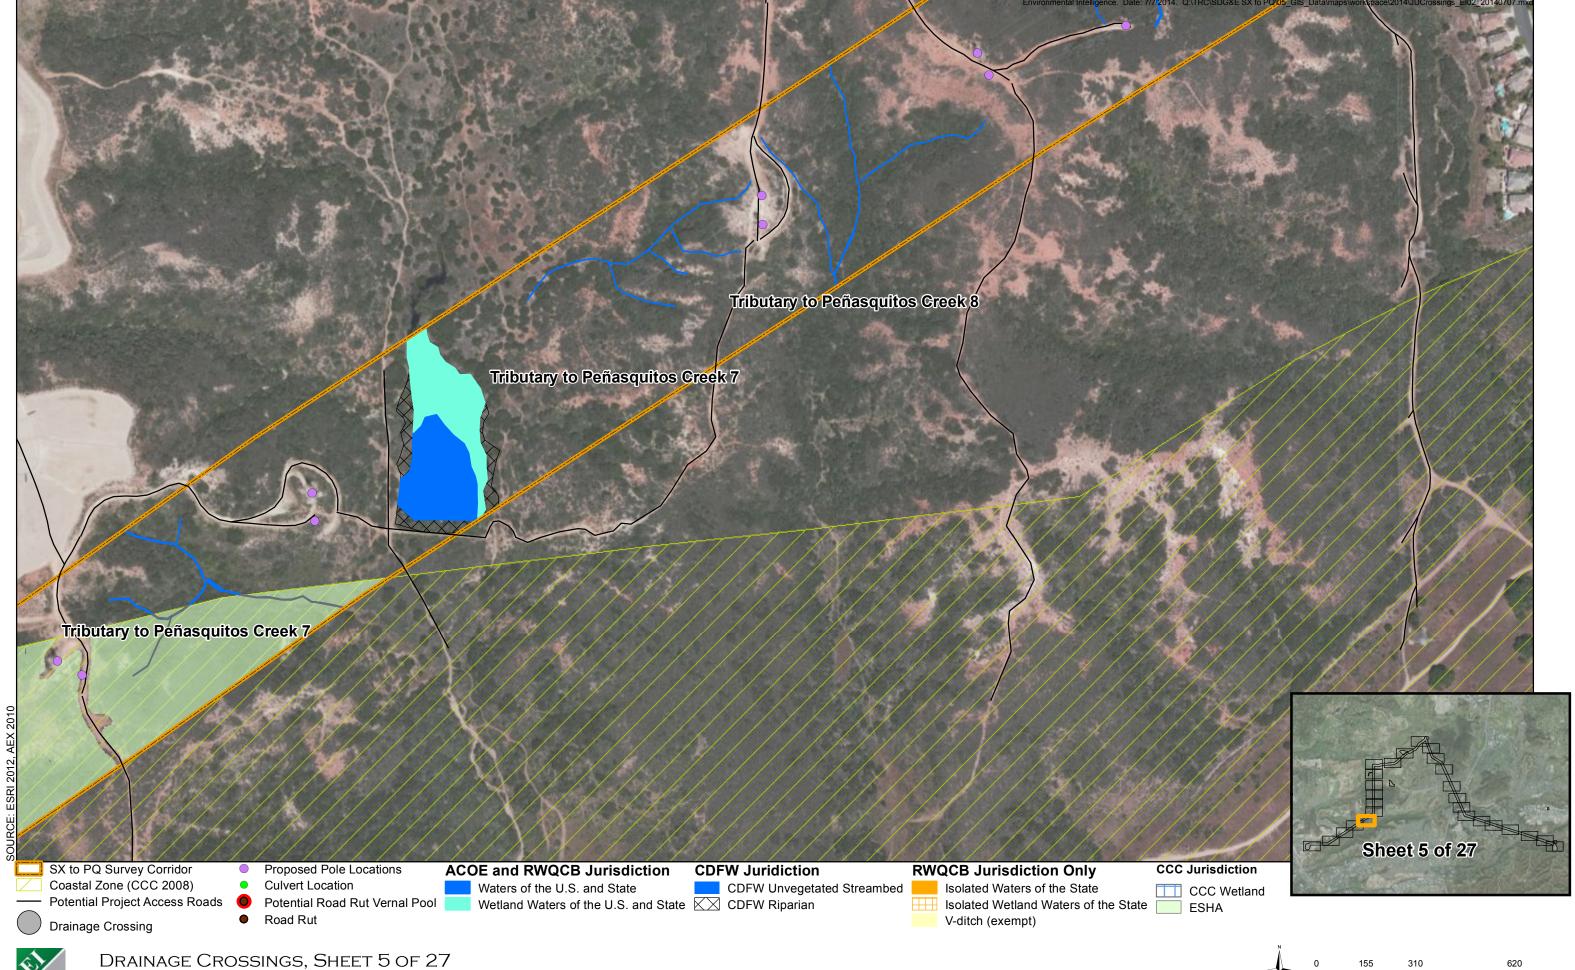

The following drainage crossings occur within the Sycamore to Peñasquitos Project Area and are shown on the attached maps:

| Id | Longitude    | Latitude    | Drainage<br>Crossing Type | Jurisdiction            | Map<br>Book<br>Page |
|----|--------------|-------------|---------------------------|-------------------------|---------------------|
| 1  | -117.1693766 | 32.93827625 | Culverted                 | Non Wetland Water of US | 6                   |
| 2  | -117.1694741 | 32.93896244 | Natural                   | Non Wetland Water of US | 6                   |
| 3  | -117.1693386 | 32.93891457 | Natural                   | Non Wetland Water of US | 6                   |
| 4  | -117.1692293 | 32.93885073 | Culverted                 | Non Wetland Water of US | 6                   |
| 5  | -117.1690535 | 32.93891991 | Natural                   | Non Wetland Water of US | 6                   |
| 6  | -117.1695344 | 32.94033509 | Natural                   | Non Wetland Water of US | 6                   |
| 7  | -117.1693722 | 32.94082523 | Natural                   | Non Wetland Water of US | 6                   |
| 8  | -117.1691829 | 32.95281893 | Natural                   | Non Wetland Water of US | 8                   |
| 9  | -117.1694179 | 32.95465443 | Natural                   | Wetland Water of the US | 9                   |
| 10 | -117.1690537 | 32.96598346 | Culverted                 | Non Wetland Water of US | 10                  |
| 11 | -117.1525489 | 32.97155738 | Bridged                   | Wetland Water of the US | 12                  |
| 12 | -117.1518609 | 32.97116665 | Culverted                 | Wetland Water of the US | 12                  |
| 13 | -117.1350456 | 32.9827104  | Bridged                   | Non Wetland Water of US | 14                  |
| 14 | -117.1297638 | 32.98431411 | Culverted                 | Non Wetland Water of US | 14                  |
| 15 | -117.122126  | 32.9744218  | Culverted                 | Non Wetland Water of US | 16                  |
| 16 | -117.0545432 | 32.92526712 | Natural                   | Non Wetland Water of US | 25                  |
| 17 | -117.046786  | 32.9234946  | Culverted                 | Non Wetland Water of US | 25                  |
| 18 | -117.0464223 | 32.92543266 | Culverted                 | Non Wetland Water of US | 25                  |