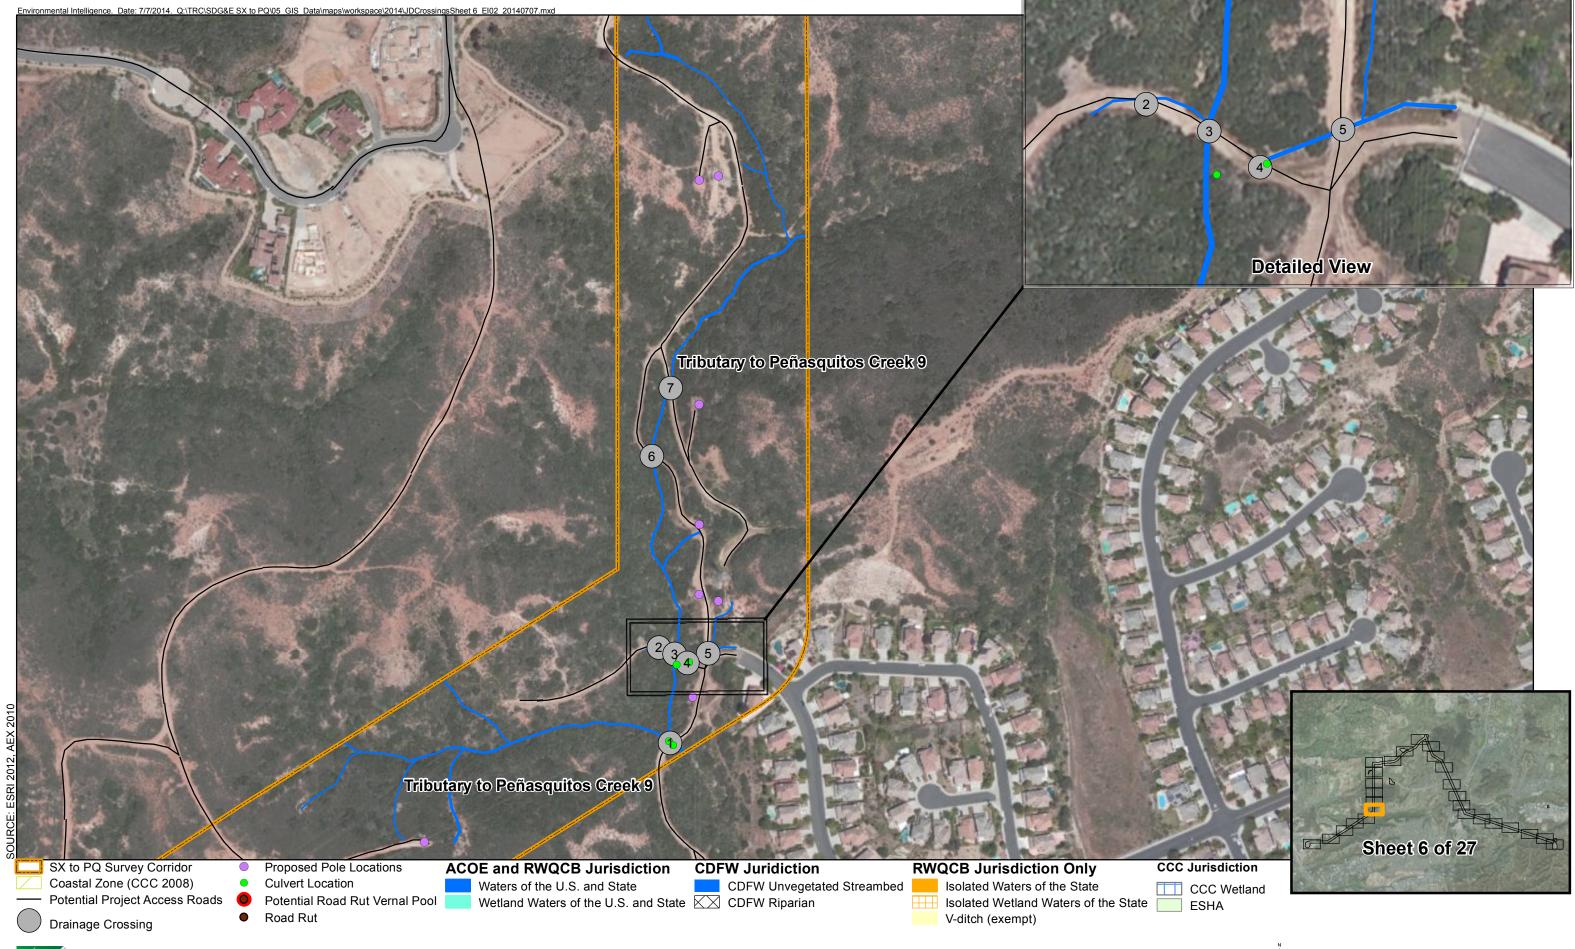

The following drainage crossings occur within the Sycamore to Peñasquitos Project Area and are shown on the attached maps:

| Id | Longitude    | Latitude    | Drainage<br>Crossing Type | Jurisdiction            | Map<br>Book<br>Page |
|----|--------------|-------------|---------------------------|-------------------------|---------------------|
| 1  | -117.1693766 | 32.93827625 | Culverted                 | Non Wetland Water of US | 6                   |
| 2  | -117.1694741 | 32.93896244 | Natural                   | Non Wetland Water of US | 6                   |
| 3  | -117.1693386 | 32.93891457 | Natural                   | Non Wetland Water of US | 6                   |
| 4  | -117.1692293 | 32.93885073 | Culverted                 | Non Wetland Water of US | 6                   |
| 5  | -117.1690535 | 32.93891991 | Natural                   | Non Wetland Water of US | 6                   |
| 6  | -117.1695344 | 32.94033509 | Natural                   | Non Wetland Water of US | 6                   |
| 7  | -117.1693722 | 32.94082523 | Natural                   | Non Wetland Water of US | 6                   |
| 8  | -117.1691829 | 32.95281893 | Natural                   | Non Wetland Water of US | 8                   |
| 9  | -117.1694179 | 32.95465443 | Natural                   | Wetland Water of the US | 9                   |
| 10 | -117.1690537 | 32.96598346 | Culverted                 | Non Wetland Water of US | 10                  |
| 11 | -117.1525489 | 32.97155738 | Bridged                   | Wetland Water of the US | 12                  |
| 12 | -117.1518609 | 32.97116665 | Culverted                 | Wetland Water of the US | 12                  |
| 13 | -117.1350456 | 32.9827104  | Bridged                   | Non Wetland Water of US | 14                  |
| 14 | -117.1297638 | 32.98431411 | Culverted                 | Non Wetland Water of US | 14                  |
| 15 | -117.122126  | 32.9744218  | Culverted                 | Non Wetland Water of US | 16                  |
| 16 | -117.0545432 | 32.92526712 | Natural                   | Non Wetland Water of US | 25                  |
| 17 | -117.046786  | 32.9234946  | Culverted                 | Non Wetland Water of US | 25                  |
| 18 | -117.0464223 | 32.92543266 | Culverted                 | Non Wetland Water of US | 25                  |