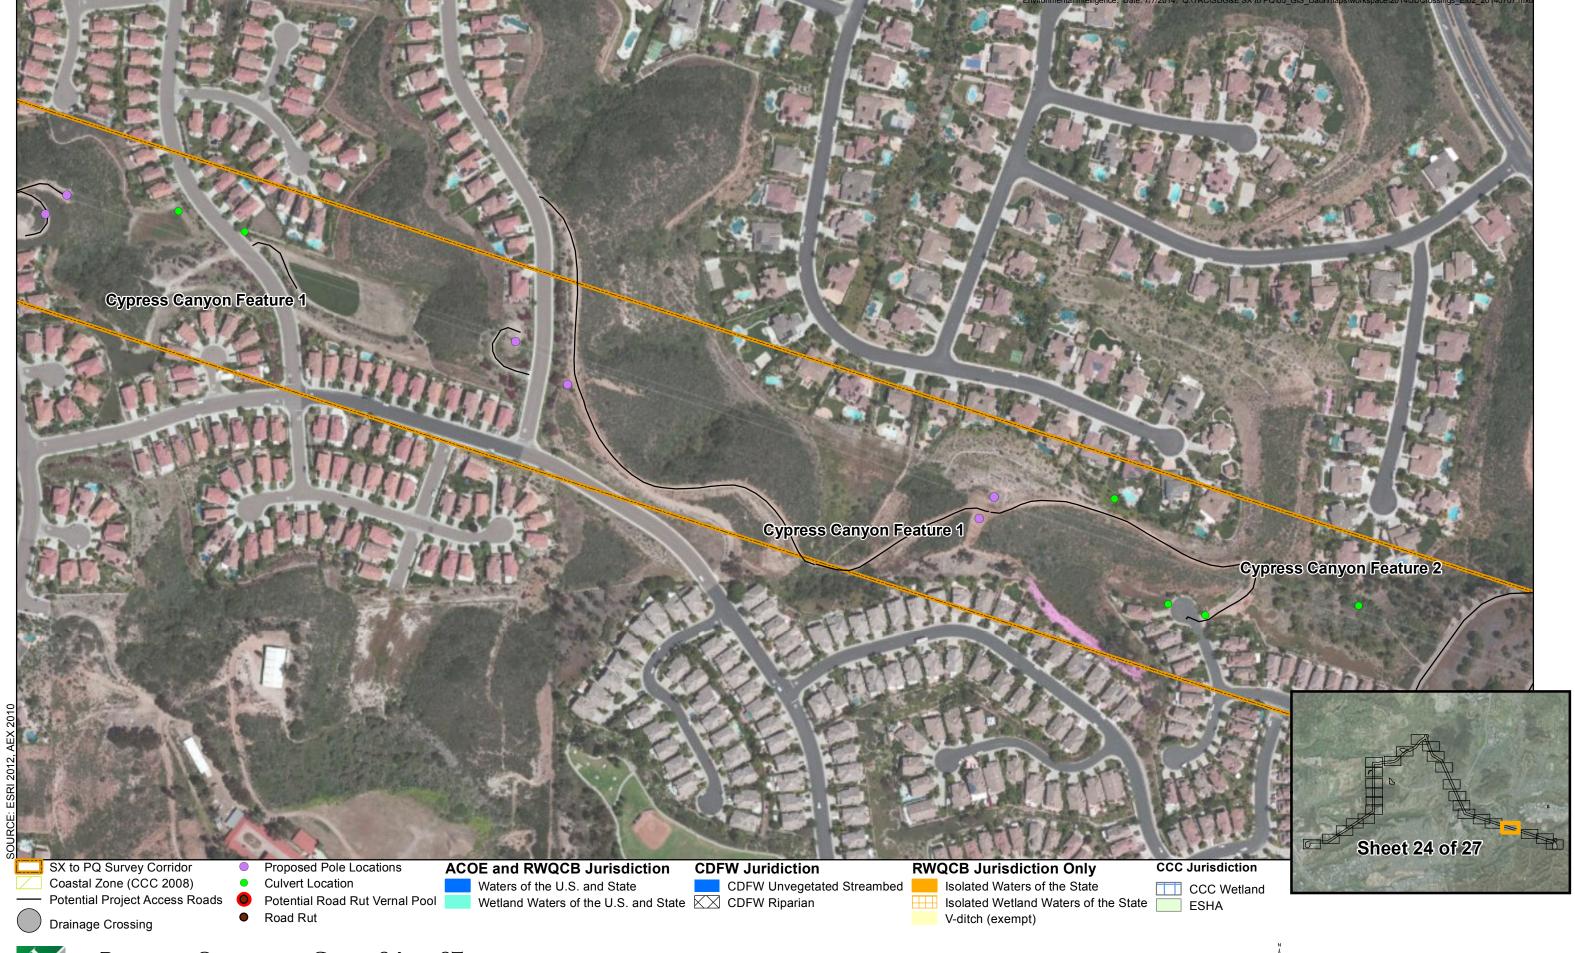

The following drainage crossings occur within the Sycamore to Peñasquitos Project Area and are shown on the attached maps:

| Id | Longitude    | Latitude    | Drainage<br>Crossing Type | Jurisdiction            | Map<br>Book<br>Page |
|----|--------------|-------------|---------------------------|-------------------------|---------------------|
| 1  | -117.1693766 | 32.93827625 | Culverted                 | Non Wetland Water of US | 6                   |
| 2  | -117.1694741 | 32.93896244 | Natural                   | Non Wetland Water of US | 6                   |
| 3  | -117.1693386 | 32.93891457 | Natural                   | Non Wetland Water of US | 6                   |
| 4  | -117.1692293 | 32.93885073 | Culverted                 | Non Wetland Water of US | 6                   |
| 5  | -117.1690535 | 32.93891991 | Natural                   | Non Wetland Water of US | 6                   |
| 6  | -117.1695344 | 32.94033509 | Natural                   | Non Wetland Water of US | 6                   |
| 7  | -117.1693722 | 32.94082523 | Natural                   | Non Wetland Water of US | 6                   |
| 8  | -117.1691829 | 32.95281893 | Natural                   | Non Wetland Water of US | 8                   |
| 9  | -117.1694179 | 32.95465443 | Natural                   | Wetland Water of the US | 9                   |
| 10 | -117.1690537 | 32.96598346 | Culverted                 | Non Wetland Water of US | 10                  |
| 11 | -117.1525489 | 32.97155738 | Bridged                   | Wetland Water of the US | 12                  |
| 12 | -117.1518609 | 32.97116665 | Culverted                 | Wetland Water of the US | 12                  |
| 13 | -117.1350456 | 32.9827104  | Bridged                   | Non Wetland Water of US | 14                  |
| 14 | -117.1297638 | 32.98431411 | Culverted                 | Non Wetland Water of US | 14                  |
| 15 | -117.122126  | 32.9744218  | Culverted                 | Non Wetland Water of US | 16                  |
| 16 | -117.0545432 | 32.92526712 | Natural                   | Non Wetland Water of US | 25                  |
| 17 | -117.046786  | 32.9234946  | Culverted                 | Non Wetland Water of US | 25                  |
| 18 | -117.0464223 | 32.92543266 | Culverted                 | Non Wetland Water of US | 25                  |