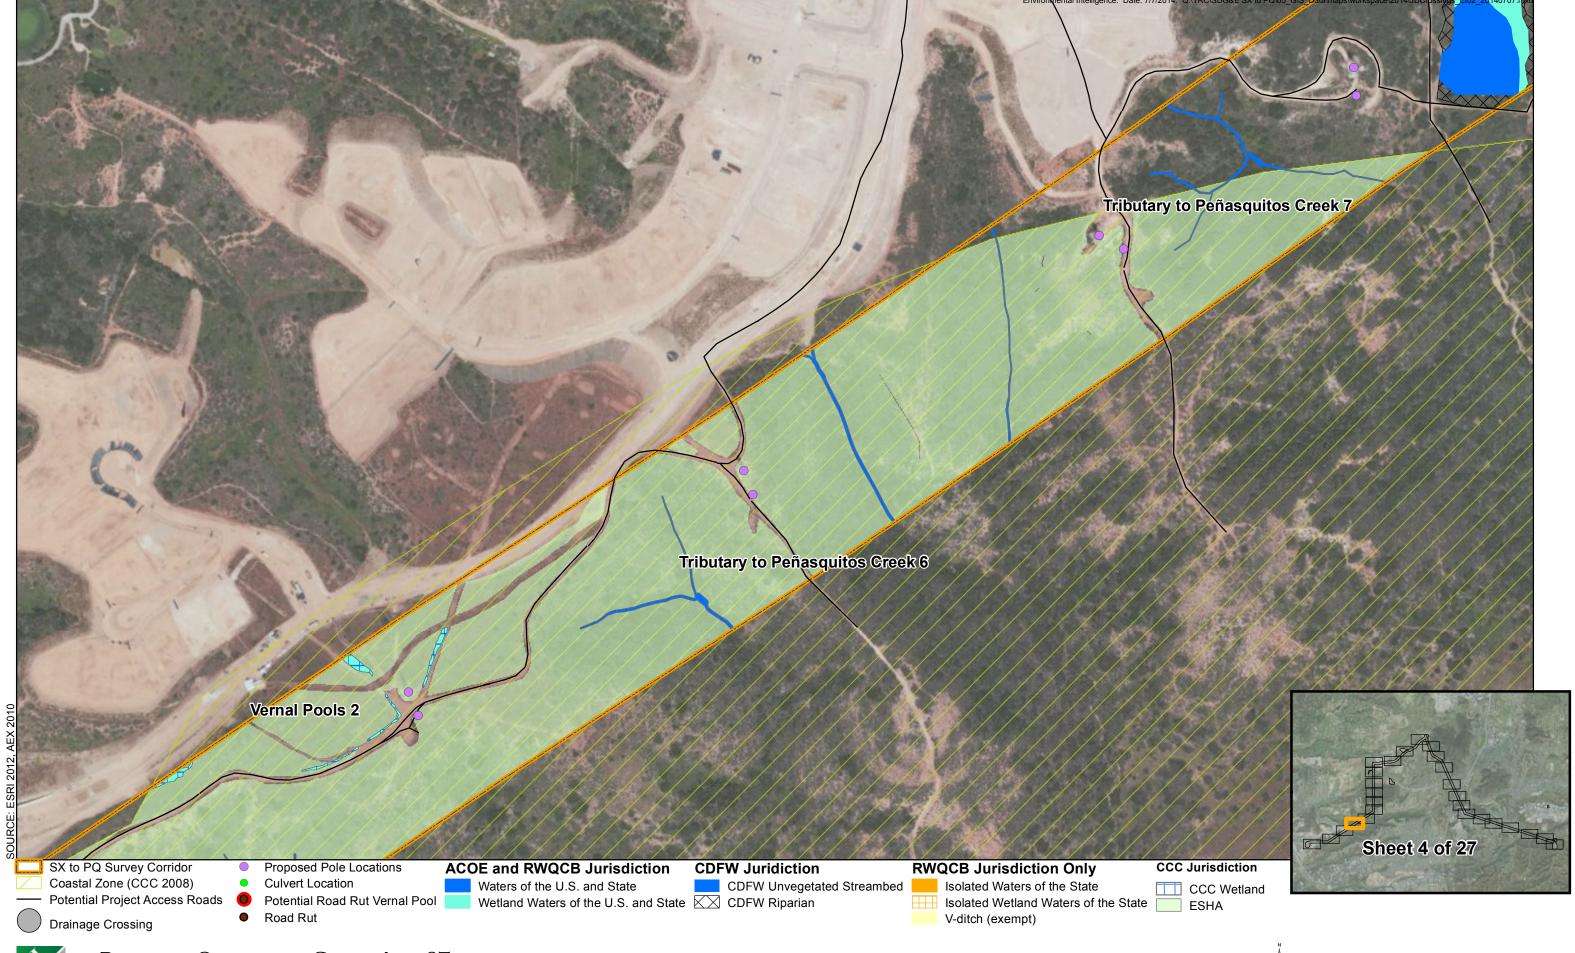

The following drainage crossings occur within the Sycamore to Peñasquitos Project Area and are shown on the attached maps:

| Id | Longitude    | Latitude    | Drainage<br>Crossing Type | Jurisdiction            | Map<br>Book<br>Page |
|----|--------------|-------------|---------------------------|-------------------------|---------------------|
| 1  | -117.1693766 | 32.93827625 | Culverted                 | Non Wetland Water of US | 6                   |
| 2  | -117.1694741 | 32.93896244 | Natural                   | Non Wetland Water of US | 6                   |
| 3  | -117.1693386 | 32.93891457 | Natural                   | Non Wetland Water of US | 6                   |
| 4  | -117.1692293 | 32.93885073 | Culverted                 | Non Wetland Water of US | 6                   |
| 5  | -117.1690535 | 32.93891991 | Natural                   | Non Wetland Water of US | 6                   |
| 6  | -117.1695344 | 32.94033509 | Natural                   | Non Wetland Water of US | 6                   |
| 7  | -117.1693722 | 32.94082523 | Natural                   | Non Wetland Water of US | 6                   |
| 8  | -117.1691829 | 32.95281893 | Natural                   | Non Wetland Water of US | 8                   |
| 9  | -117.1694179 | 32.95465443 | Natural                   | Wetland Water of the US | 9                   |
| 10 | -117.1690537 | 32.96598346 | Culverted                 | Non Wetland Water of US | 10                  |
| 11 | -117.1525489 | 32.97155738 | Bridged                   | Wetland Water of the US | 12                  |
| 12 | -117.1518609 | 32.97116665 | Culverted                 | Wetland Water of the US | 12                  |
| 13 | -117.1350456 | 32.9827104  | Bridged                   | Non Wetland Water of US | 14                  |
| 14 | -117.1297638 | 32.98431411 | Culverted                 | Non Wetland Water of US | 14                  |
| 15 | -117.122126  | 32.9744218  | Culverted                 | Non Wetland Water of US | 16                  |
| 16 | -117.0545432 | 32.92526712 | Natural                   | Non Wetland Water of US | 25                  |
| 17 | -117.046786  | 32.9234946  | Culverted                 | Non Wetland Water of US | 25                  |
| 18 | -117.0464223 | 32.92543266 | Culverted                 | Non Wetland Water of US | 25                  |