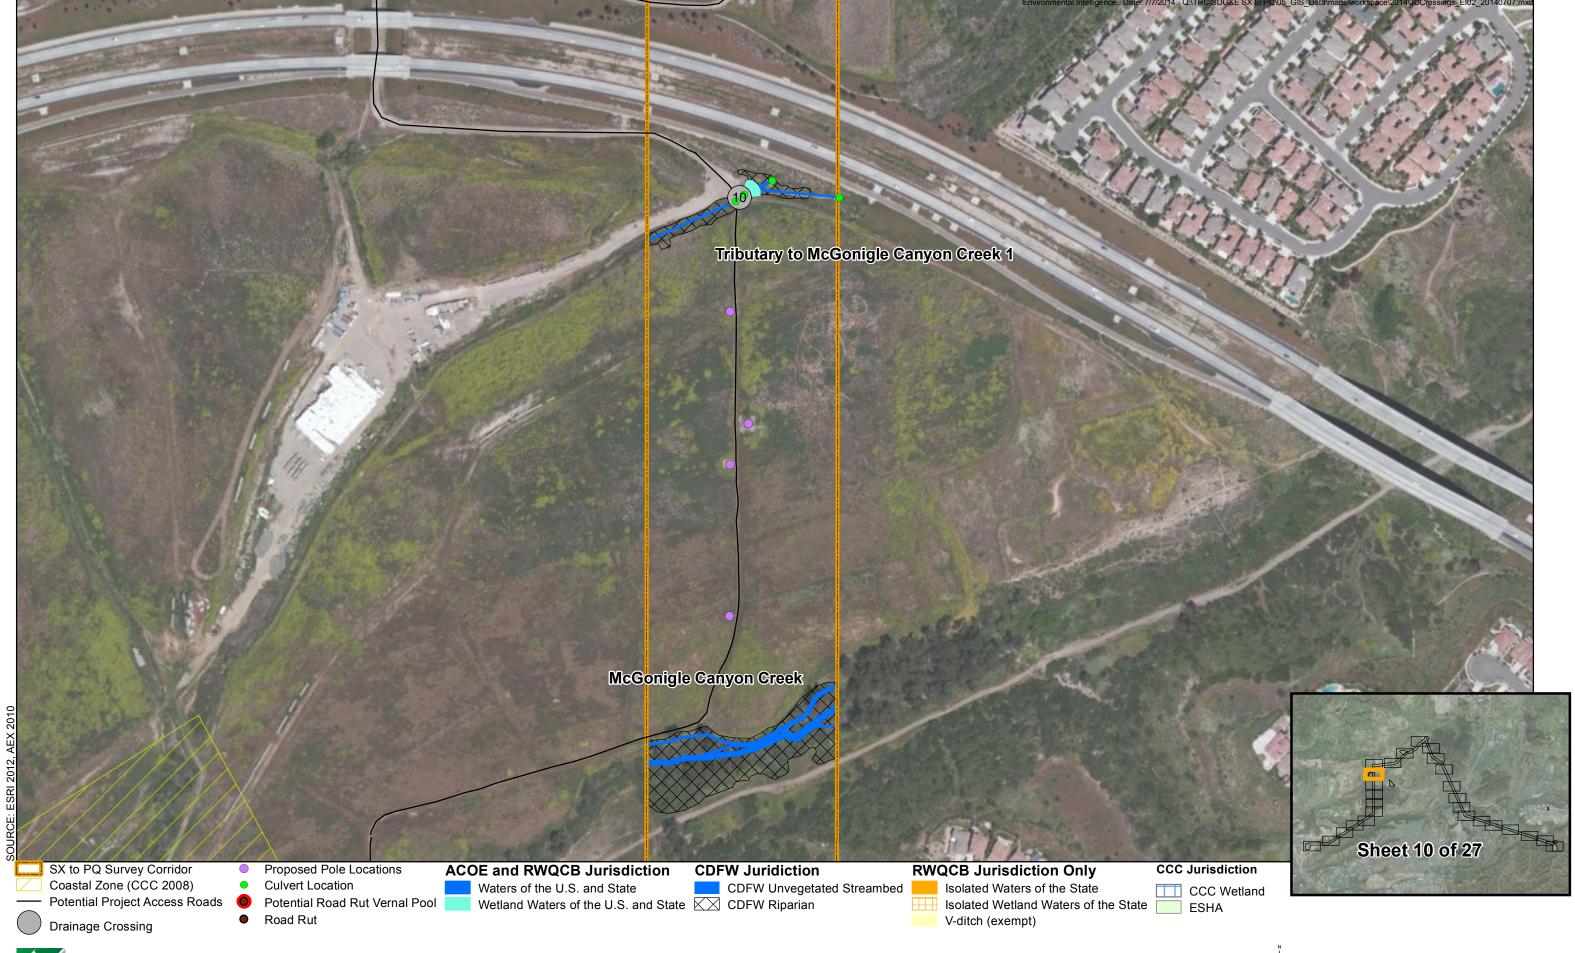

The following drainage crossings occur within the Sycamore to Peñasquitos Project Area and are shown on the attached maps:

| Id | Longitude    | Latitude    | Drainage<br>Crossing Type | Jurisdiction            | Map<br>Book<br>Page |
|----|--------------|-------------|---------------------------|-------------------------|---------------------|
| 1  | -117.1693766 | 32.93827625 | Culverted                 | Non Wetland Water of US | 6                   |
| 2  | -117.1694741 | 32.93896244 | Natural                   | Non Wetland Water of US | 6                   |
| 3  | -117.1693386 | 32.93891457 | Natural                   | Non Wetland Water of US | 6                   |
| 4  | -117.1692293 | 32.93885073 | Culverted                 | Non Wetland Water of US | 6                   |
| 5  | -117.1690535 | 32.93891991 | Natural                   | Non Wetland Water of US | 6                   |
| 6  | -117.1695344 | 32.94033509 | Natural                   | Non Wetland Water of US | 6                   |
| 7  | -117.1693722 | 32.94082523 | Natural                   | Non Wetland Water of US | 6                   |
| 8  | -117.1691829 | 32.95281893 | Natural                   | Non Wetland Water of US | 8                   |
| 9  | -117.1694179 | 32.95465443 | Natural                   | Wetland Water of the US | 9                   |
| 10 | -117.1690537 | 32.96598346 | Culverted                 | Non Wetland Water of US | 10                  |
| 11 | -117.1525489 | 32.97155738 | Bridged                   | Wetland Water of the US | 12                  |
| 12 | -117.1518609 | 32.97116665 | Culverted                 | Wetland Water of the US | 12                  |
| 13 | -117.1350456 | 32.9827104  | Bridged                   | Non Wetland Water of US | 14                  |
| 14 | -117.1297638 | 32.98431411 | Culverted                 | Non Wetland Water of US | 14                  |
| 15 | -117.122126  | 32.9744218  | Culverted                 | Non Wetland Water of US | 16                  |
| 16 | -117.0545432 | 32.92526712 | Natural                   | Non Wetland Water of US | 25                  |
| 17 | -117.046786  | 32.9234946  | Culverted                 | Non Wetland Water of US | 25                  |
| 18 | -117.0464223 | 32.92543266 | Culverted                 | Non Wetland Water of US | 25                  |