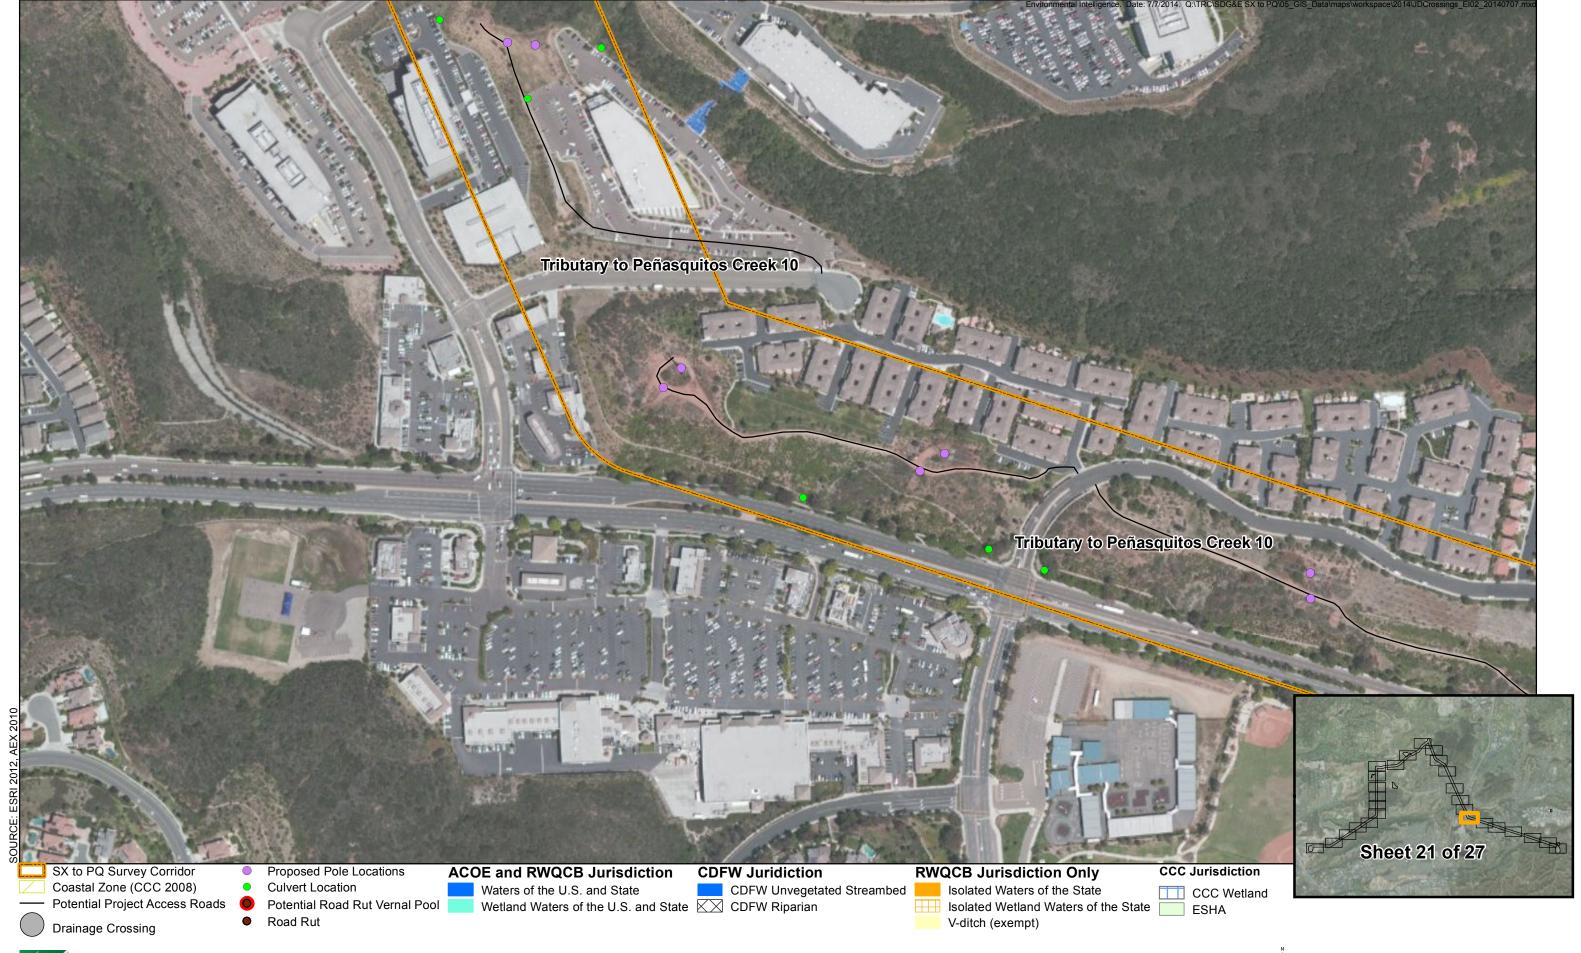

The following drainage crossings occur within the Sycamore to Peñasquitos Project Area and are shown on the attached maps:

| Id | Longitude    | Latitude    | Drainage<br>Crossing Type | Jurisdiction            | Map<br>Book<br>Page |
|----|--------------|-------------|---------------------------|-------------------------|---------------------|
| 1  | -117.1693766 | 32.93827625 | Culverted                 | Non Wetland Water of US | 6                   |
| 2  | -117.1694741 | 32.93896244 | Natural                   | Non Wetland Water of US | 6                   |
| 3  | -117.1693386 | 32.93891457 | Natural                   | Non Wetland Water of US | 6                   |
| 4  | -117.1692293 | 32.93885073 | Culverted                 | Non Wetland Water of US | 6                   |
| 5  | -117.1690535 | 32.93891991 | Natural                   | Non Wetland Water of US | 6                   |
| 6  | -117.1695344 | 32.94033509 | Natural                   | Non Wetland Water of US | 6                   |
| 7  | -117.1693722 | 32.94082523 | Natural                   | Non Wetland Water of US | 6                   |
| 8  | -117.1691829 | 32.95281893 | Natural                   | Non Wetland Water of US | 8                   |
| 9  | -117.1694179 | 32.95465443 | Natural                   | Wetland Water of the US | 9                   |
| 10 | -117.1690537 | 32.96598346 | Culverted                 | Non Wetland Water of US | 10                  |
| 11 | -117.1525489 | 32.97155738 | Bridged                   | Wetland Water of the US | 12                  |
| 12 | -117.1518609 | 32.97116665 | Culverted                 | Wetland Water of the US | 12                  |
| 13 | -117.1350456 | 32.9827104  | Bridged                   | Non Wetland Water of US | 14                  |
| 14 | -117.1297638 | 32.98431411 | Culverted                 | Non Wetland Water of US | 14                  |
| 15 | -117.122126  | 32.9744218  | Culverted                 | Non Wetland Water of US | 16                  |
| 16 | -117.0545432 | 32.92526712 | Natural                   | Non Wetland Water of US | 25                  |
| 17 | -117.046786  | 32.9234946  | Culverted                 | Non Wetland Water of US | 25                  |
| 18 | -117.0464223 | 32.92543266 | Culverted                 | Non Wetland Water of US | 25                  |