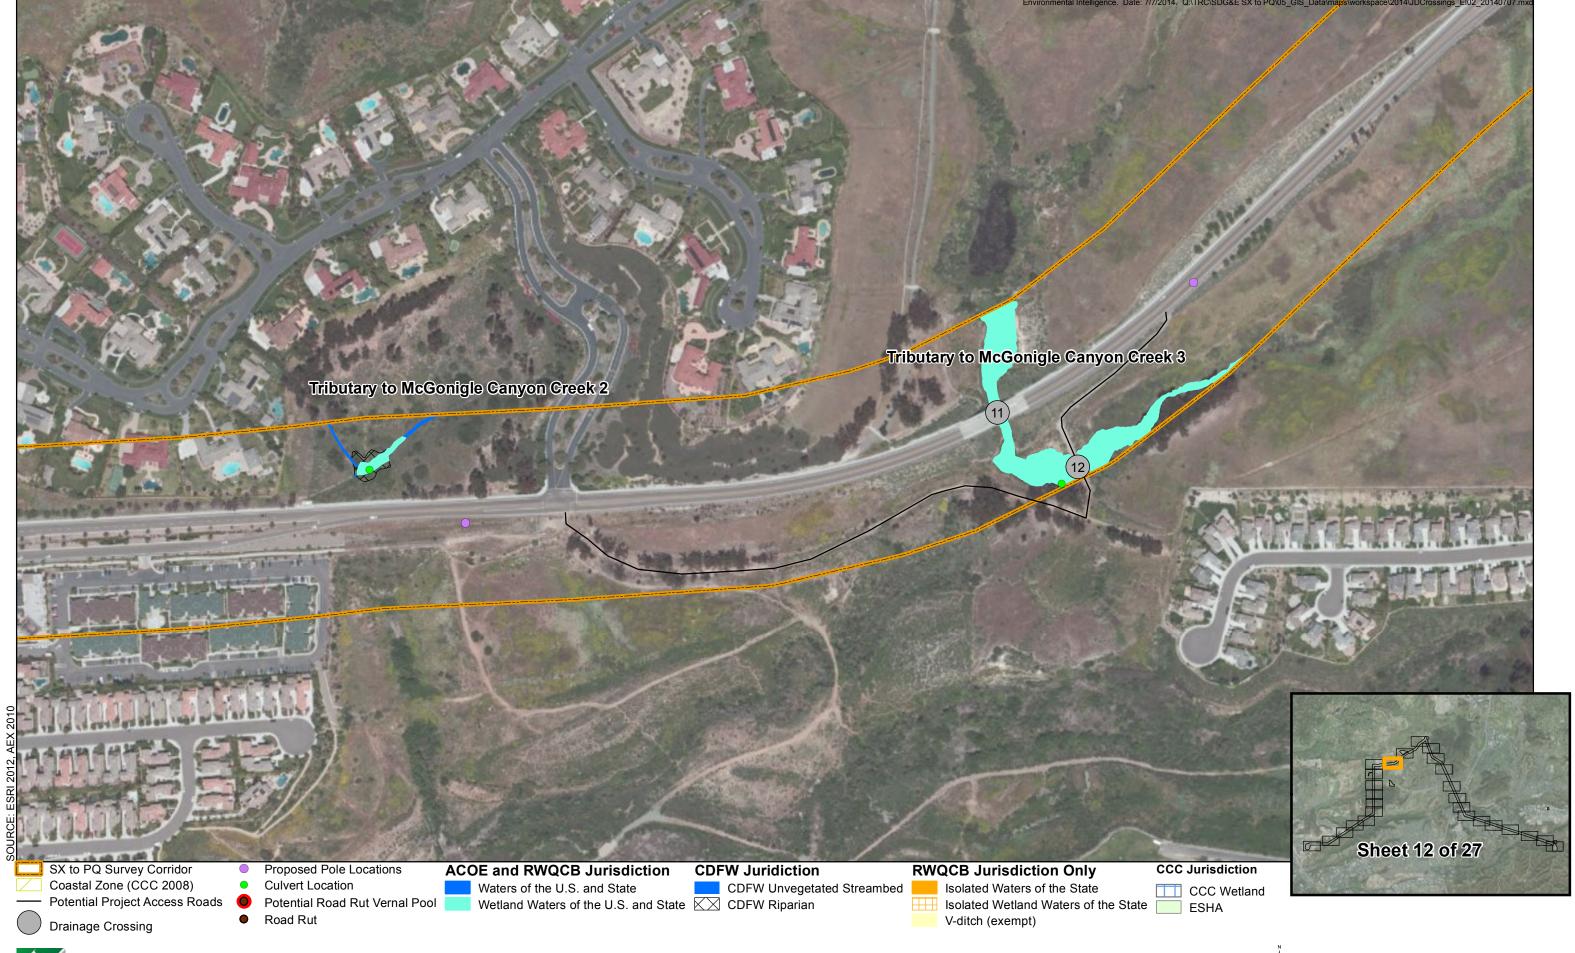

The following drainage crossings occur within the Sycamore to Peñasquitos Project Area and are shown on the attached maps:

| Id | Longitude    | Latitude    | Drainage<br>Crossing Type | Jurisdiction            | Map<br>Book<br>Page |
|----|--------------|-------------|---------------------------|-------------------------|---------------------|
| 1  | -117.1693766 | 32.93827625 | Culverted                 | Non Wetland Water of US | 6                   |
| 2  | -117.1694741 | 32.93896244 | Natural                   | Non Wetland Water of US | 6                   |
| 3  | -117.1693386 | 32.93891457 | Natural                   | Non Wetland Water of US | 6                   |
| 4  | -117.1692293 | 32.93885073 | Culverted                 | Non Wetland Water of US | 6                   |
| 5  | -117.1690535 | 32.93891991 | Natural                   | Non Wetland Water of US | 6                   |
| 6  | -117.1695344 | 32.94033509 | Natural                   | Non Wetland Water of US | 6                   |
| 7  | -117.1693722 | 32.94082523 | Natural                   | Non Wetland Water of US | 6                   |
| 8  | -117.1691829 | 32.95281893 | Natural                   | Non Wetland Water of US | 8                   |
| 9  | -117.1694179 | 32.95465443 | Natural                   | Wetland Water of the US | 9                   |
| 10 | -117.1690537 | 32.96598346 | Culverted                 | Non Wetland Water of US | 10                  |
| 11 | -117.1525489 | 32.97155738 | Bridged                   | Wetland Water of the US | 12                  |
| 12 | -117.1518609 | 32.97116665 | Culverted                 | Wetland Water of the US | 12                  |
| 13 | -117.1350456 | 32.9827104  | Bridged                   | Non Wetland Water of US | 14                  |
| 14 | -117.1297638 | 32.98431411 | Culverted                 | Non Wetland Water of US | 14                  |
| 15 | -117.122126  | 32.9744218  | Culverted                 | Non Wetland Water of US | 16                  |
| 16 | -117.0545432 | 32.92526712 | Natural                   | Non Wetland Water of US | 25                  |
| 17 | -117.046786  | 32.9234946  | Culverted                 | Non Wetland Water of US | 25                  |
| 18 | -117.0464223 | 32.92543266 | Culverted                 | Non Wetland Water of US | 25                  |