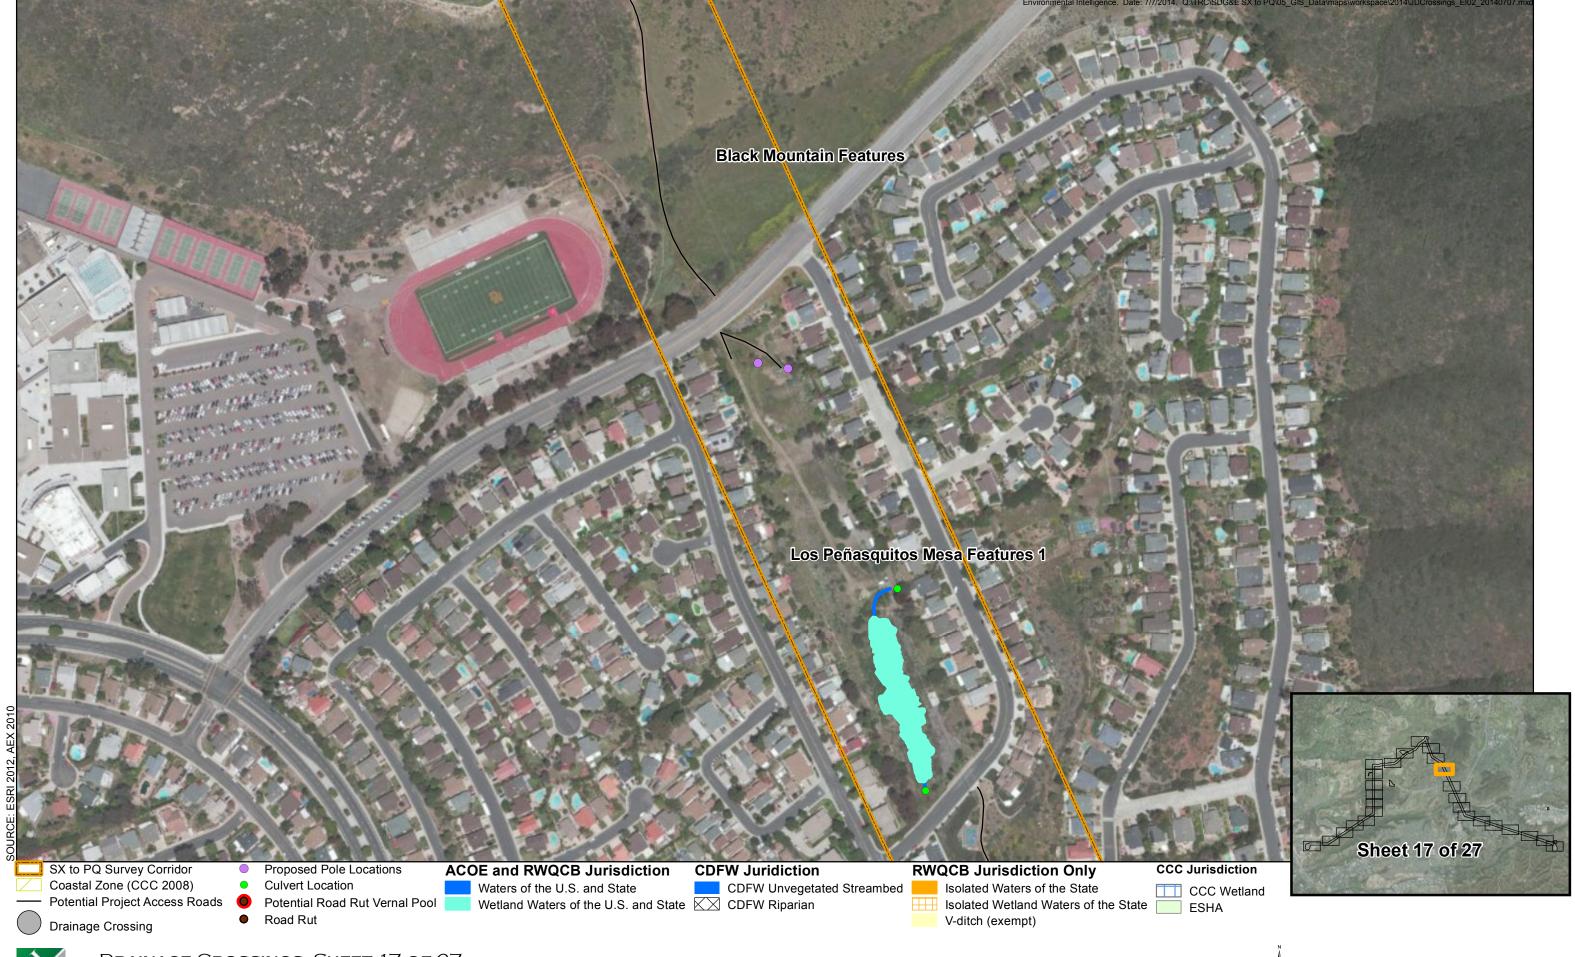

The following drainage crossings occur within the Sycamore to Peñasquitos Project Area and are shown on the attached maps:

| Id | Longitude    | Latitude    | Drainage<br>Crossing Type | Jurisdiction            | Map<br>Book<br>Page |
|----|--------------|-------------|---------------------------|-------------------------|---------------------|
| 1  | -117.1693766 | 32.93827625 | Culverted                 | Non Wetland Water of US | 6                   |
| 2  | -117.1694741 | 32.93896244 | Natural                   | Non Wetland Water of US | 6                   |
| 3  | -117.1693386 | 32.93891457 | Natural                   | Non Wetland Water of US | 6                   |
| 4  | -117.1692293 | 32.93885073 | Culverted                 | Non Wetland Water of US | 6                   |
| 5  | -117.1690535 | 32.93891991 | Natural                   | Non Wetland Water of US | 6                   |
| 6  | -117.1695344 | 32.94033509 | Natural                   | Non Wetland Water of US | 6                   |
| 7  | -117.1693722 | 32.94082523 | Natural                   | Non Wetland Water of US | 6                   |
| 8  | -117.1691829 | 32.95281893 | Natural                   | Non Wetland Water of US | 8                   |
| 9  | -117.1694179 | 32.95465443 | Natural                   | Wetland Water of the US | 9                   |
| 10 | -117.1690537 | 32.96598346 | Culverted                 | Non Wetland Water of US | 10                  |
| 11 | -117.1525489 | 32.97155738 | Bridged                   | Wetland Water of the US | 12                  |
| 12 | -117.1518609 | 32.97116665 | Culverted                 | Wetland Water of the US | 12                  |
| 13 | -117.1350456 | 32.9827104  | Bridged                   | Non Wetland Water of US | 14                  |
| 14 | -117.1297638 | 32.98431411 | Culverted                 | Non Wetland Water of US | 14                  |
| 15 | -117.122126  | 32.9744218  | Culverted                 | Non Wetland Water of US | 16                  |
| 16 | -117.0545432 | 32.92526712 | Natural                   | Non Wetland Water of US | 25                  |
| 17 | -117.046786  | 32.9234946  | Culverted                 | Non Wetland Water of US | 25                  |
| 18 | -117.0464223 | 32.92543266 | Culverted                 | Non Wetland Water of US | 25                  |