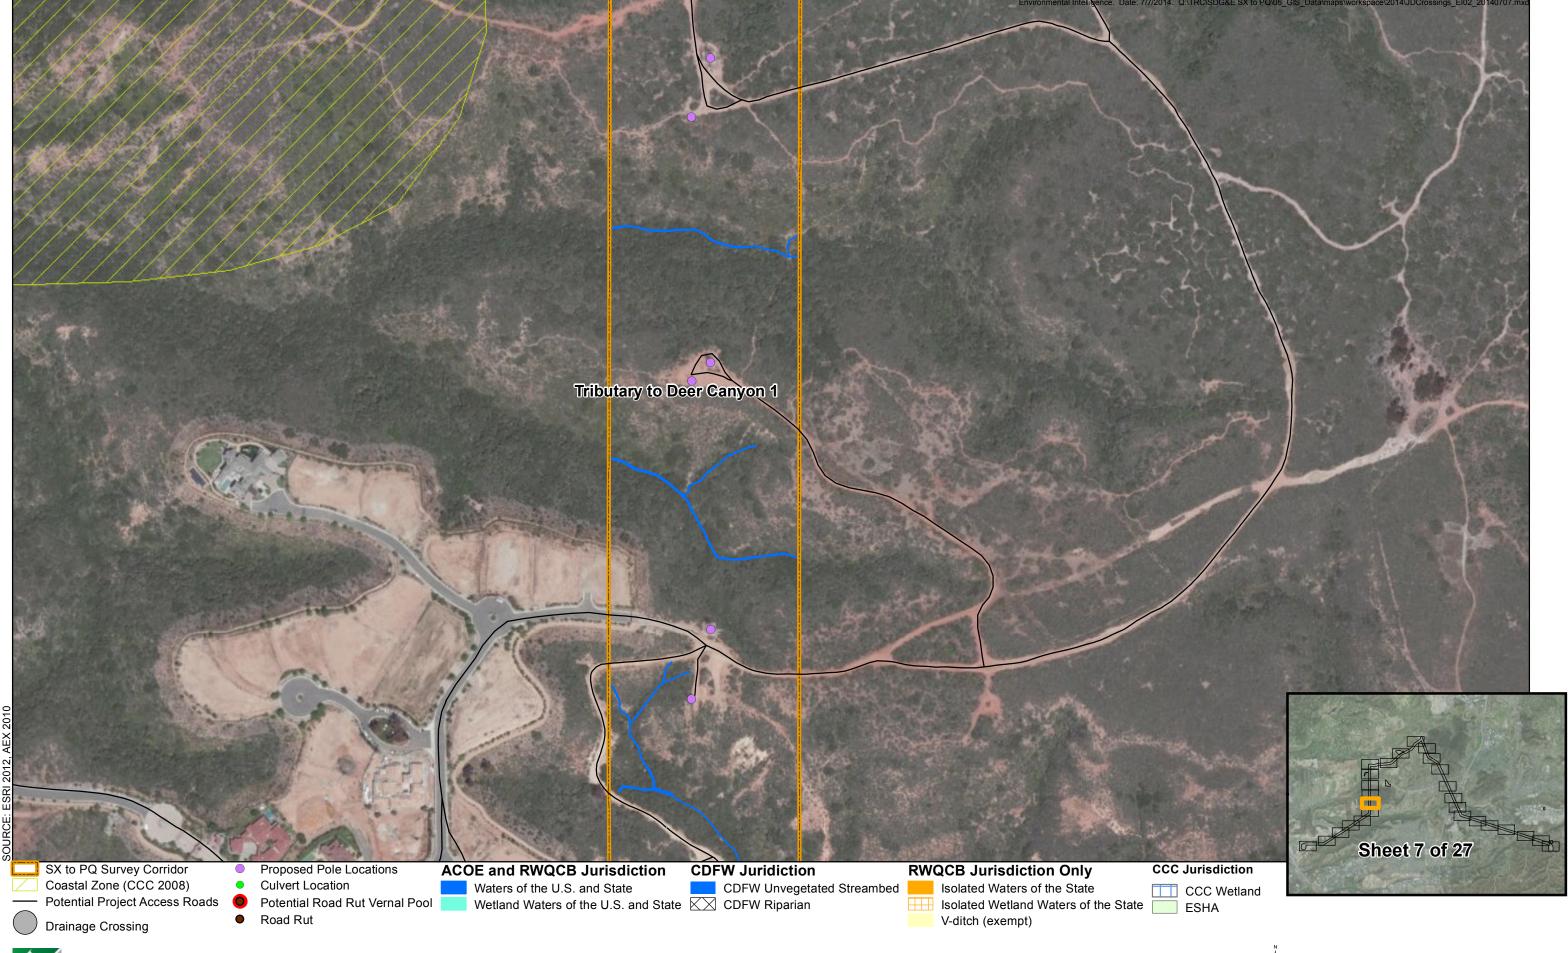

The following drainage crossings occur within the Sycamore to Peñasquitos Project Area and are shown on the attached maps:

| Id | Longitude    | Latitude    | Drainage<br>Crossing Type | Jurisdiction            | Map<br>Book<br>Page |
|----|--------------|-------------|---------------------------|-------------------------|---------------------|
| 1  | -117.1693766 | 32.93827625 | Culverted                 | Non Wetland Water of US | 6                   |
| 2  | -117.1694741 | 32.93896244 | Natural                   | Non Wetland Water of US | 6                   |
| 3  | -117.1693386 | 32.93891457 | Natural                   | Non Wetland Water of US | 6                   |
| 4  | -117.1692293 | 32.93885073 | Culverted                 | Non Wetland Water of US | 6                   |
| 5  | -117.1690535 | 32.93891991 | Natural                   | Non Wetland Water of US | 6                   |
| 6  | -117.1695344 | 32.94033509 | Natural                   | Non Wetland Water of US | 6                   |
| 7  | -117.1693722 | 32.94082523 | Natural                   | Non Wetland Water of US | 6                   |
| 8  | -117.1691829 | 32.95281893 | Natural                   | Non Wetland Water of US | 8                   |
| 9  | -117.1694179 | 32.95465443 | Natural                   | Wetland Water of the US | 9                   |
| 10 | -117.1690537 | 32.96598346 | Culverted                 | Non Wetland Water of US | 10                  |
| 11 | -117.1525489 | 32.97155738 | Bridged                   | Wetland Water of the US | 12                  |
| 12 | -117.1518609 | 32.97116665 | Culverted                 | Wetland Water of the US | 12                  |
| 13 | -117.1350456 | 32.9827104  | Bridged                   | Non Wetland Water of US | 14                  |
| 14 | -117.1297638 | 32.98431411 | Culverted                 | Non Wetland Water of US | 14                  |
| 15 | -117.122126  | 32.9744218  | Culverted                 | Non Wetland Water of US | 16                  |
| 16 | -117.0545432 | 32.92526712 | Natural                   | Non Wetland Water of US | 25                  |
| 17 | -117.046786  | 32.9234946  | Culverted                 | Non Wetland Water of US | 25                  |
| 18 | -117.0464223 | 32.92543266 | Culverted                 | Non Wetland Water of US | 25                  |