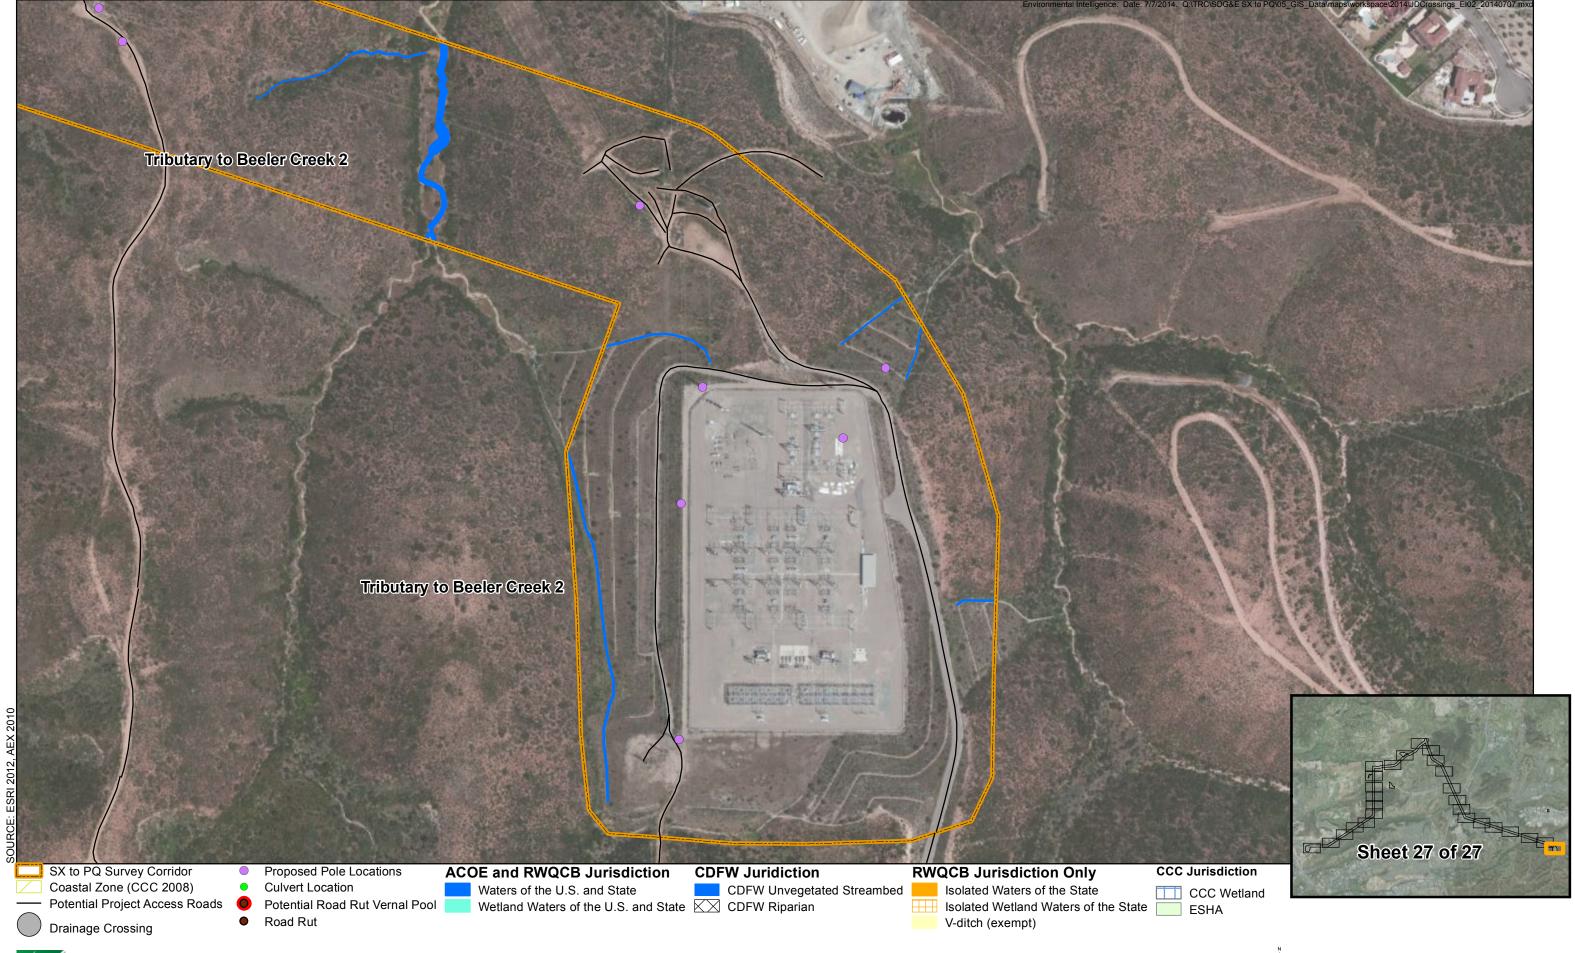

The following drainage crossings occur within the Sycamore to Peñasquitos Project Area and are shown on the attached maps:

| Id | Longitude    | Latitude    | Drainage<br>Crossing Type | Jurisdiction            | Map<br>Book<br>Page |
|----|--------------|-------------|---------------------------|-------------------------|---------------------|
| 1  | -117.1693766 | 32.93827625 | Culverted                 | Non Wetland Water of US | 6                   |
| 2  | -117.1694741 | 32.93896244 | Natural                   | Non Wetland Water of US | 6                   |
| 3  | -117.1693386 | 32.93891457 | Natural                   | Non Wetland Water of US | 6                   |
| 4  | -117.1692293 | 32.93885073 | Culverted                 | Non Wetland Water of US | 6                   |
| 5  | -117.1690535 | 32.93891991 | Natural                   | Non Wetland Water of US | 6                   |
| 6  | -117.1695344 | 32.94033509 | Natural                   | Non Wetland Water of US | 6                   |
| 7  | -117.1693722 | 32.94082523 | Natural                   | Non Wetland Water of US | 6                   |
| 8  | -117.1691829 | 32.95281893 | Natural                   | Non Wetland Water of US | 8                   |
| 9  | -117.1694179 | 32.95465443 | Natural                   | Wetland Water of the US | 9                   |
| 10 | -117.1690537 | 32.96598346 | Culverted                 | Non Wetland Water of US | 10                  |
| 11 | -117.1525489 | 32.97155738 | Bridged                   | Wetland Water of the US | 12                  |
| 12 | -117.1518609 | 32.97116665 | Culverted                 | Wetland Water of the US | 12                  |
| 13 | -117.1350456 | 32.9827104  | Bridged                   | Non Wetland Water of US | 14                  |
| 14 | -117.1297638 | 32.98431411 | Culverted                 | Non Wetland Water of US | 14                  |
| 15 | -117.122126  | 32.9744218  | Culverted                 | Non Wetland Water of US | 16                  |
| 16 | -117.0545432 | 32.92526712 | Natural                   | Non Wetland Water of US | 25                  |
| 17 | -117.046786  | 32.9234946  | Culverted                 | Non Wetland Water of US | 25                  |
| 18 | -117.0464223 | 32.92543266 | Culverted                 | Non Wetland Water of US | 25                  |