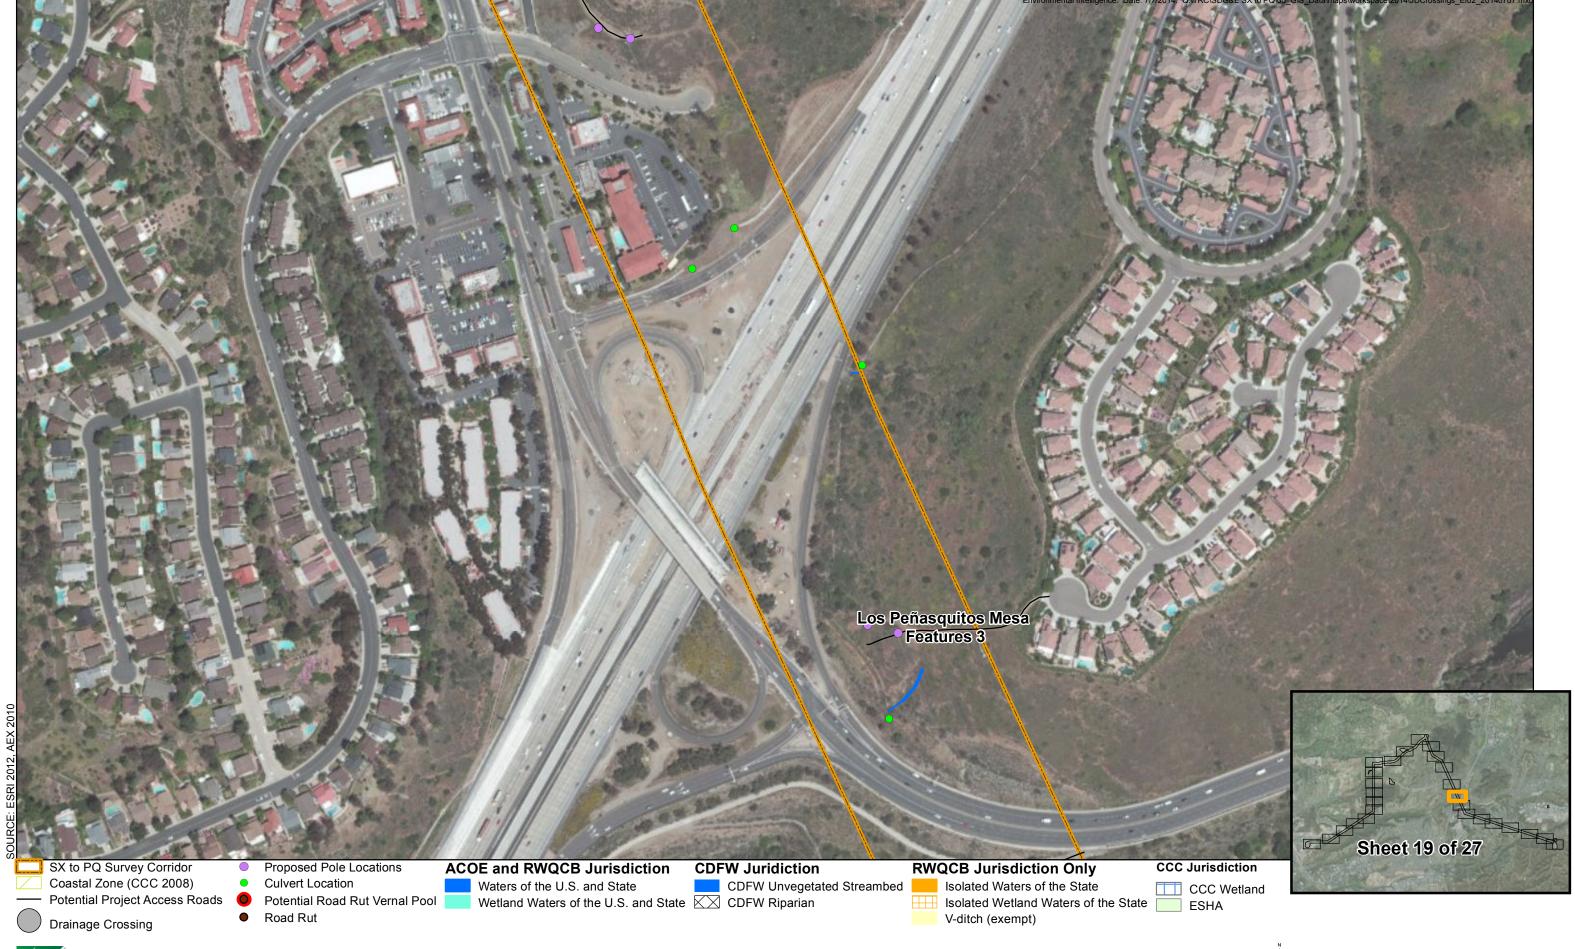

The following drainage crossings occur within the Sycamore to Peñasquitos Project Area and are shown on the attached maps:

| Id | Longitude    | Latitude    | Drainage<br>Crossing Type | Jurisdiction            | Map<br>Book<br>Page |
|----|--------------|-------------|---------------------------|-------------------------|---------------------|
| 1  | -117.1693766 | 32.93827625 | Culverted                 | Non Wetland Water of US | 6                   |
| 2  | -117.1694741 | 32.93896244 | Natural                   | Non Wetland Water of US | 6                   |
| 3  | -117.1693386 | 32.93891457 | Natural                   | Non Wetland Water of US | 6                   |
| 4  | -117.1692293 | 32.93885073 | Culverted                 | Non Wetland Water of US | 6                   |
| 5  | -117.1690535 | 32.93891991 | Natural                   | Non Wetland Water of US | 6                   |
| 6  | -117.1695344 | 32.94033509 | Natural                   | Non Wetland Water of US | 6                   |
| 7  | -117.1693722 | 32.94082523 | Natural                   | Non Wetland Water of US | 6                   |
| 8  | -117.1691829 | 32.95281893 | Natural                   | Non Wetland Water of US | 8                   |
| 9  | -117.1694179 | 32.95465443 | Natural                   | Wetland Water of the US | 9                   |
| 10 | -117.1690537 | 32.96598346 | Culverted                 | Non Wetland Water of US | 10                  |
| 11 | -117.1525489 | 32.97155738 | Bridged                   | Wetland Water of the US | 12                  |
| 12 | -117.1518609 | 32.97116665 | Culverted                 | Wetland Water of the US | 12                  |
| 13 | -117.1350456 | 32.9827104  | Bridged                   | Non Wetland Water of US | 14                  |
| 14 | -117.1297638 | 32.98431411 | Culverted                 | Non Wetland Water of US | 14                  |
| 15 | -117.122126  | 32.9744218  | Culverted                 | Non Wetland Water of US | 16                  |
| 16 | -117.0545432 | 32.92526712 | Natural                   | Non Wetland Water of US | 25                  |
| 17 | -117.046786  | 32.9234946  | Culverted                 | Non Wetland Water of US | 25                  |
| 18 | -117.0464223 | 32.92543266 | Culverted                 | Non Wetland Water of US | 25                  |