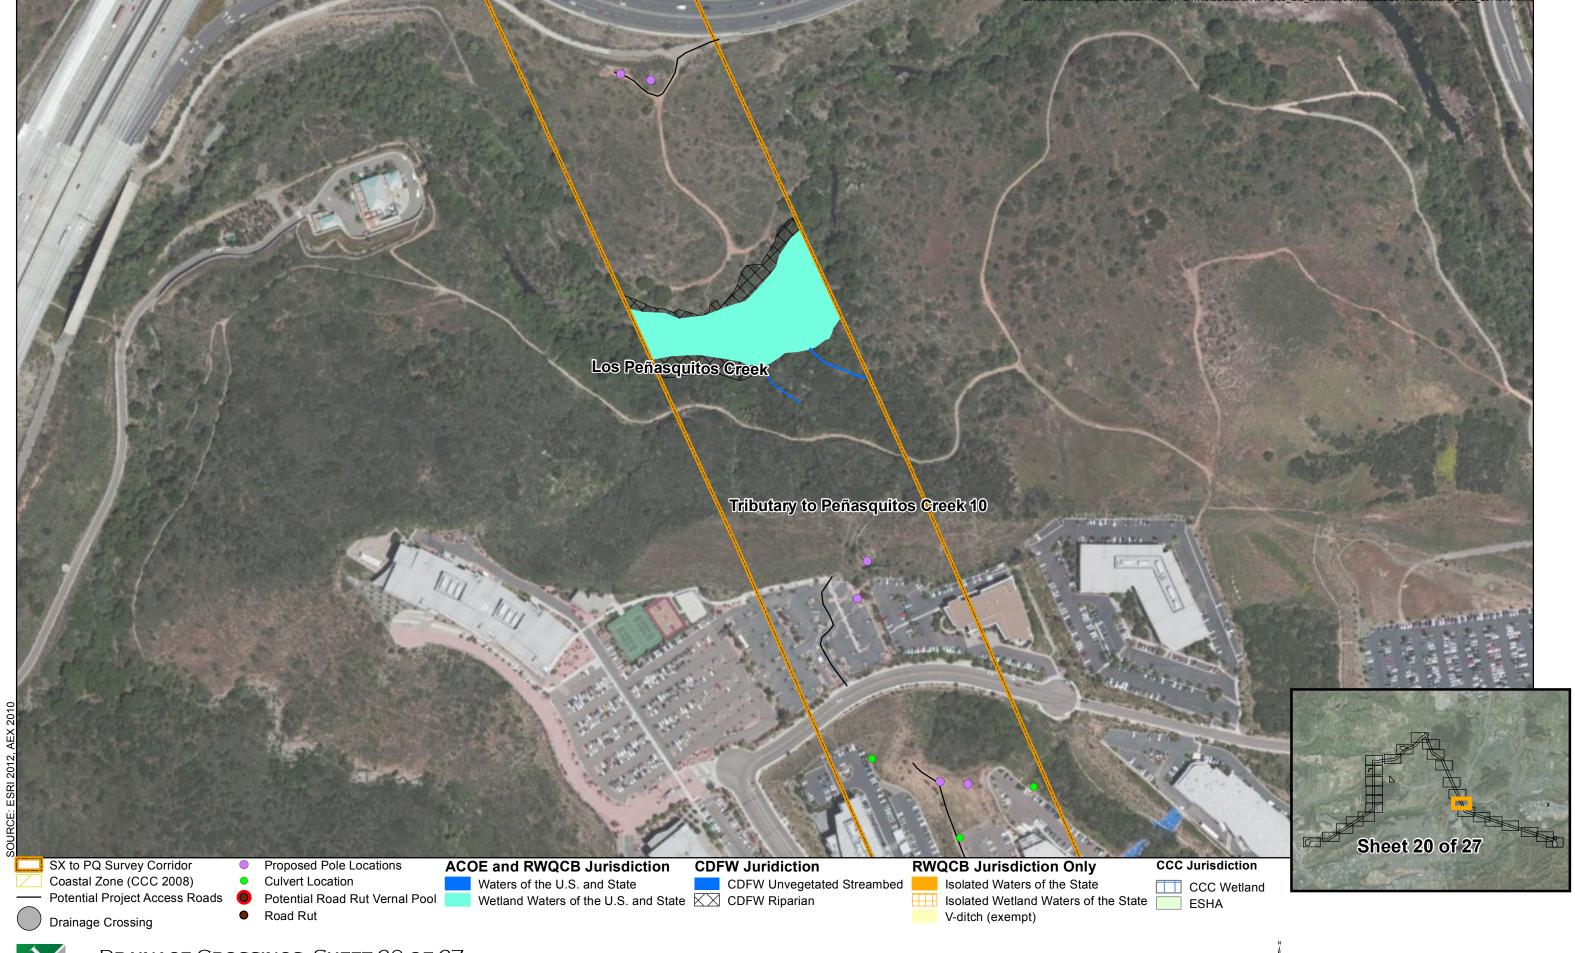

The following drainage crossings occur within the Sycamore to Peñasquitos Project Area and are shown on the attached maps:

| Id | Longitude    | Latitude    | Drainage<br>Crossing Type | Jurisdiction            | Map<br>Book<br>Page |
|----|--------------|-------------|---------------------------|-------------------------|---------------------|
| 1  | -117.1693766 | 32.93827625 | Culverted                 | Non Wetland Water of US | 6                   |
| 2  | -117.1694741 | 32.93896244 | Natural                   | Non Wetland Water of US | 6                   |
| 3  | -117.1693386 | 32.93891457 | Natural                   | Non Wetland Water of US | 6                   |
| 4  | -117.1692293 | 32.93885073 | Culverted                 | Non Wetland Water of US | 6                   |
| 5  | -117.1690535 | 32.93891991 | Natural                   | Non Wetland Water of US | 6                   |
| 6  | -117.1695344 | 32.94033509 | Natural                   | Non Wetland Water of US | 6                   |
| 7  | -117.1693722 | 32.94082523 | Natural                   | Non Wetland Water of US | 6                   |
| 8  | -117.1691829 | 32.95281893 | Natural                   | Non Wetland Water of US | 8                   |
| 9  | -117.1694179 | 32.95465443 | Natural                   | Wetland Water of the US | 9                   |
| 10 | -117.1690537 | 32.96598346 | Culverted                 | Non Wetland Water of US | 10                  |
| 11 | -117.1525489 | 32.97155738 | Bridged                   | Wetland Water of the US | 12                  |
| 12 | -117.1518609 | 32.97116665 | Culverted                 | Wetland Water of the US | 12                  |
| 13 | -117.1350456 | 32.9827104  | Bridged                   | Non Wetland Water of US | 14                  |
| 14 | -117.1297638 | 32.98431411 | Culverted                 | Non Wetland Water of US | 14                  |
| 15 | -117.122126  | 32.9744218  | Culverted                 | Non Wetland Water of US | 16                  |
| 16 | -117.0545432 | 32.92526712 | Natural                   | Non Wetland Water of US | 25                  |
| 17 | -117.046786  | 32.9234946  | Culverted                 | Non Wetland Water of US | 25                  |
| 18 | -117.0464223 | 32.92543266 | Culverted                 | Non Wetland Water of US | 25                  |