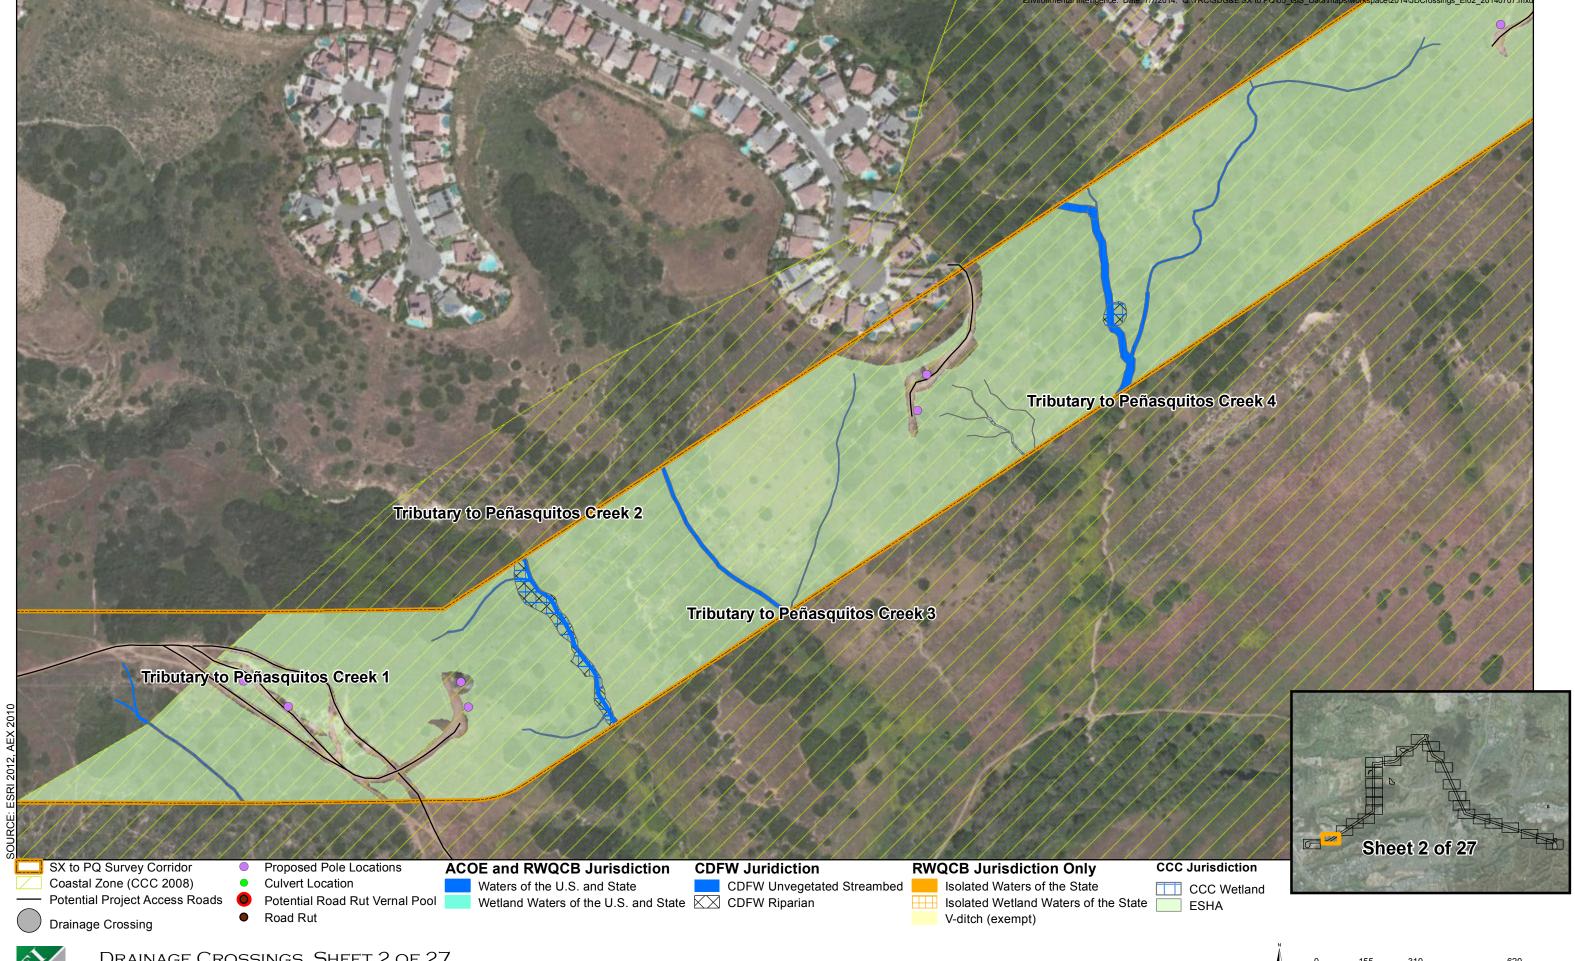

The following drainage crossings occur within the Sycamore to Peñasquitos Project Area and are shown on the attached maps:

| Id | Longitude    | Latitude    | Drainage<br>Crossing Type | Jurisdiction            | Map<br>Book<br>Page |
|----|--------------|-------------|---------------------------|-------------------------|---------------------|
| 1  | -117.1693766 | 32.93827625 | Culverted                 | Non Wetland Water of US | 6                   |
| 2  | -117.1694741 | 32.93896244 | Natural                   | Non Wetland Water of US | 6                   |
| 3  | -117.1693386 | 32.93891457 | Natural                   | Non Wetland Water of US | 6                   |
| 4  | -117.1692293 | 32.93885073 | Culverted                 | Non Wetland Water of US | 6                   |
| 5  | -117.1690535 | 32.93891991 | Natural                   | Non Wetland Water of US | 6                   |
| 6  | -117.1695344 | 32.94033509 | Natural                   | Non Wetland Water of US | 6                   |
| 7  | -117.1693722 | 32.94082523 | Natural                   | Non Wetland Water of US | 6                   |
| 8  | -117.1691829 | 32.95281893 | Natural                   | Non Wetland Water of US | 8                   |
| 9  | -117.1694179 | 32.95465443 | Natural                   | Wetland Water of the US | 9                   |
| 10 | -117.1690537 | 32.96598346 | Culverted                 | Non Wetland Water of US | 10                  |
| 11 | -117.1525489 | 32.97155738 | Bridged                   | Wetland Water of the US | 12                  |
| 12 | -117.1518609 | 32.97116665 | Culverted                 | Wetland Water of the US | 12                  |
| 13 | -117.1350456 | 32.9827104  | Bridged                   | Non Wetland Water of US | 14                  |
| 14 | -117.1297638 | 32.98431411 | Culverted                 | Non Wetland Water of US | 14                  |
| 15 | -117.122126  | 32.9744218  | Culverted                 | Non Wetland Water of US | 16                  |
| 16 | -117.0545432 | 32.92526712 | Natural                   | Non Wetland Water of US | 25                  |
| 17 | -117.046786  | 32.9234946  | Culverted                 | Non Wetland Water of US | 25                  |
| 18 | -117.0464223 | 32.92543266 | Culverted                 | Non Wetland Water of US | 25                  |