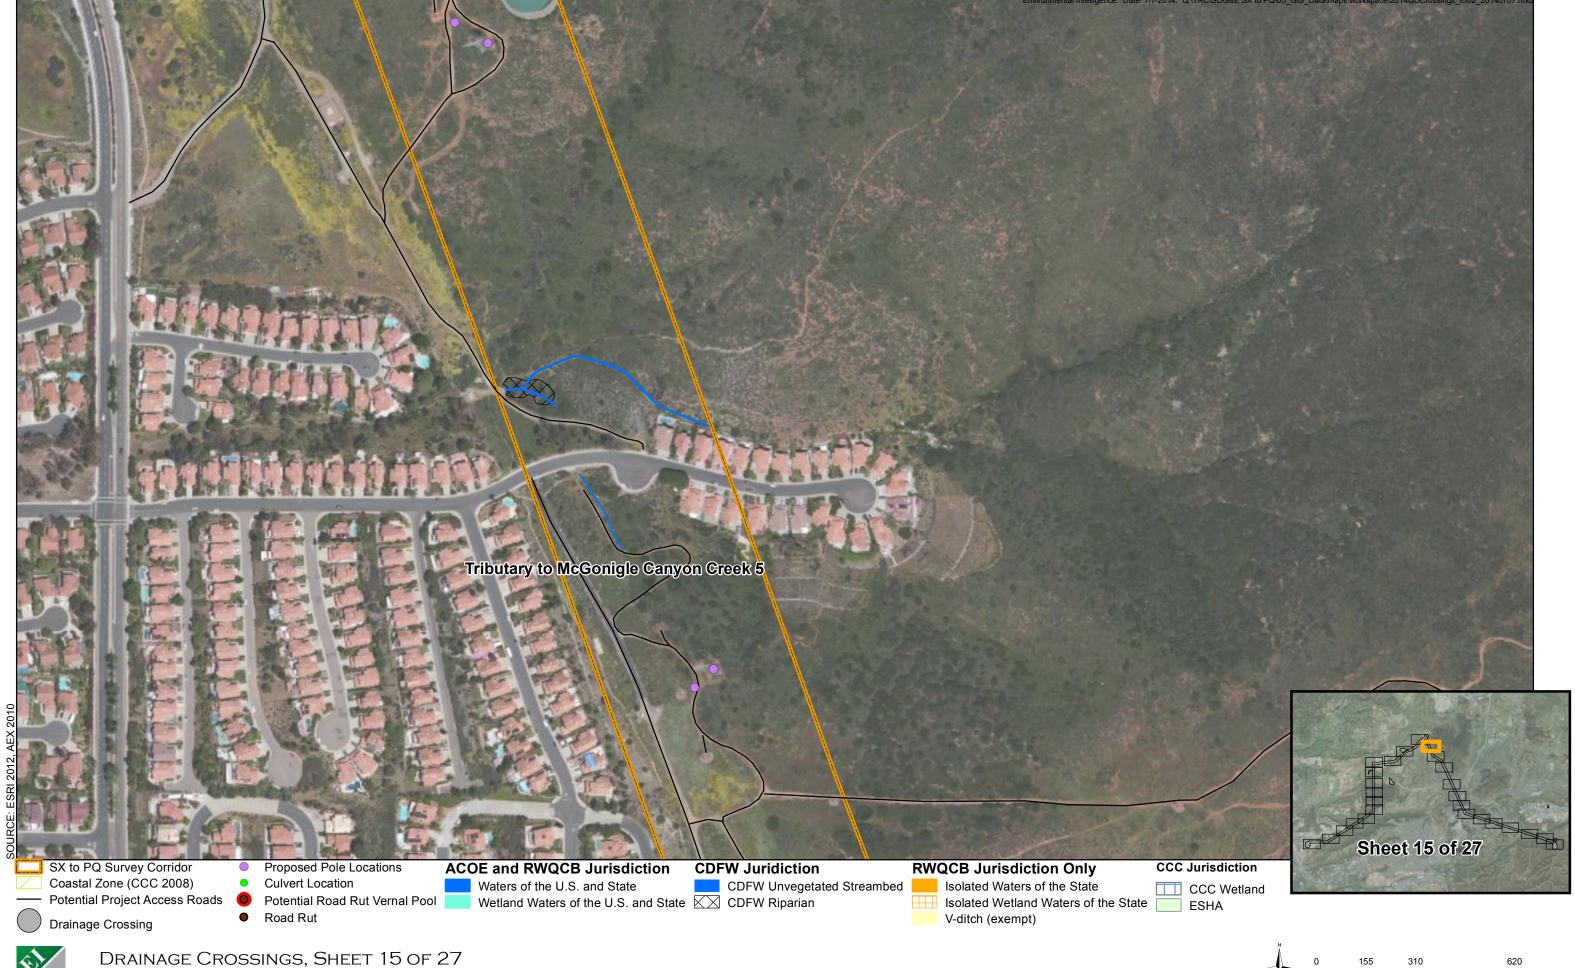

The following drainage crossings occur within the Sycamore to Peñasquitos Project Area and are shown on the attached maps:

| Id | Longitude    | Latitude    | Drainage<br>Crossing Type | Jurisdiction            | Map<br>Book<br>Page |
|----|--------------|-------------|---------------------------|-------------------------|---------------------|
| 1  | -117.1693766 | 32.93827625 | Culverted                 | Non Wetland Water of US | 6                   |
| 2  | -117.1694741 | 32.93896244 | Natural                   | Non Wetland Water of US | 6                   |
| 3  | -117.1693386 | 32.93891457 | Natural                   | Non Wetland Water of US | 6                   |
| 4  | -117.1692293 | 32.93885073 | Culverted                 | Non Wetland Water of US | 6                   |
| 5  | -117.1690535 | 32.93891991 | Natural                   | Non Wetland Water of US | 6                   |
| 6  | -117.1695344 | 32.94033509 | Natural                   | Non Wetland Water of US | 6                   |
| 7  | -117.1693722 | 32.94082523 | Natural                   | Non Wetland Water of US | 6                   |
| 8  | -117.1691829 | 32.95281893 | Natural                   | Non Wetland Water of US | 8                   |
| 9  | -117.1694179 | 32.95465443 | Natural                   | Wetland Water of the US | 9                   |
| 10 | -117.1690537 | 32.96598346 | Culverted                 | Non Wetland Water of US | 10                  |
| 11 | -117.1525489 | 32.97155738 | Bridged                   | Wetland Water of the US | 12                  |
| 12 | -117.1518609 | 32.97116665 | Culverted                 | Wetland Water of the US | 12                  |
| 13 | -117.1350456 | 32.9827104  | Bridged                   | Non Wetland Water of US | 14                  |
| 14 | -117.1297638 | 32.98431411 | Culverted                 | Non Wetland Water of US | 14                  |
| 15 | -117.122126  | 32.9744218  | Culverted                 | Non Wetland Water of US | 16                  |
| 16 | -117.0545432 | 32.92526712 | Natural                   | Non Wetland Water of US | 25                  |
| 17 | -117.046786  | 32.9234946  | Culverted                 | Non Wetland Water of US | 25                  |
| 18 | -117.0464223 | 32.92543266 | Culverted                 | Non Wetland Water of US | 25                  |