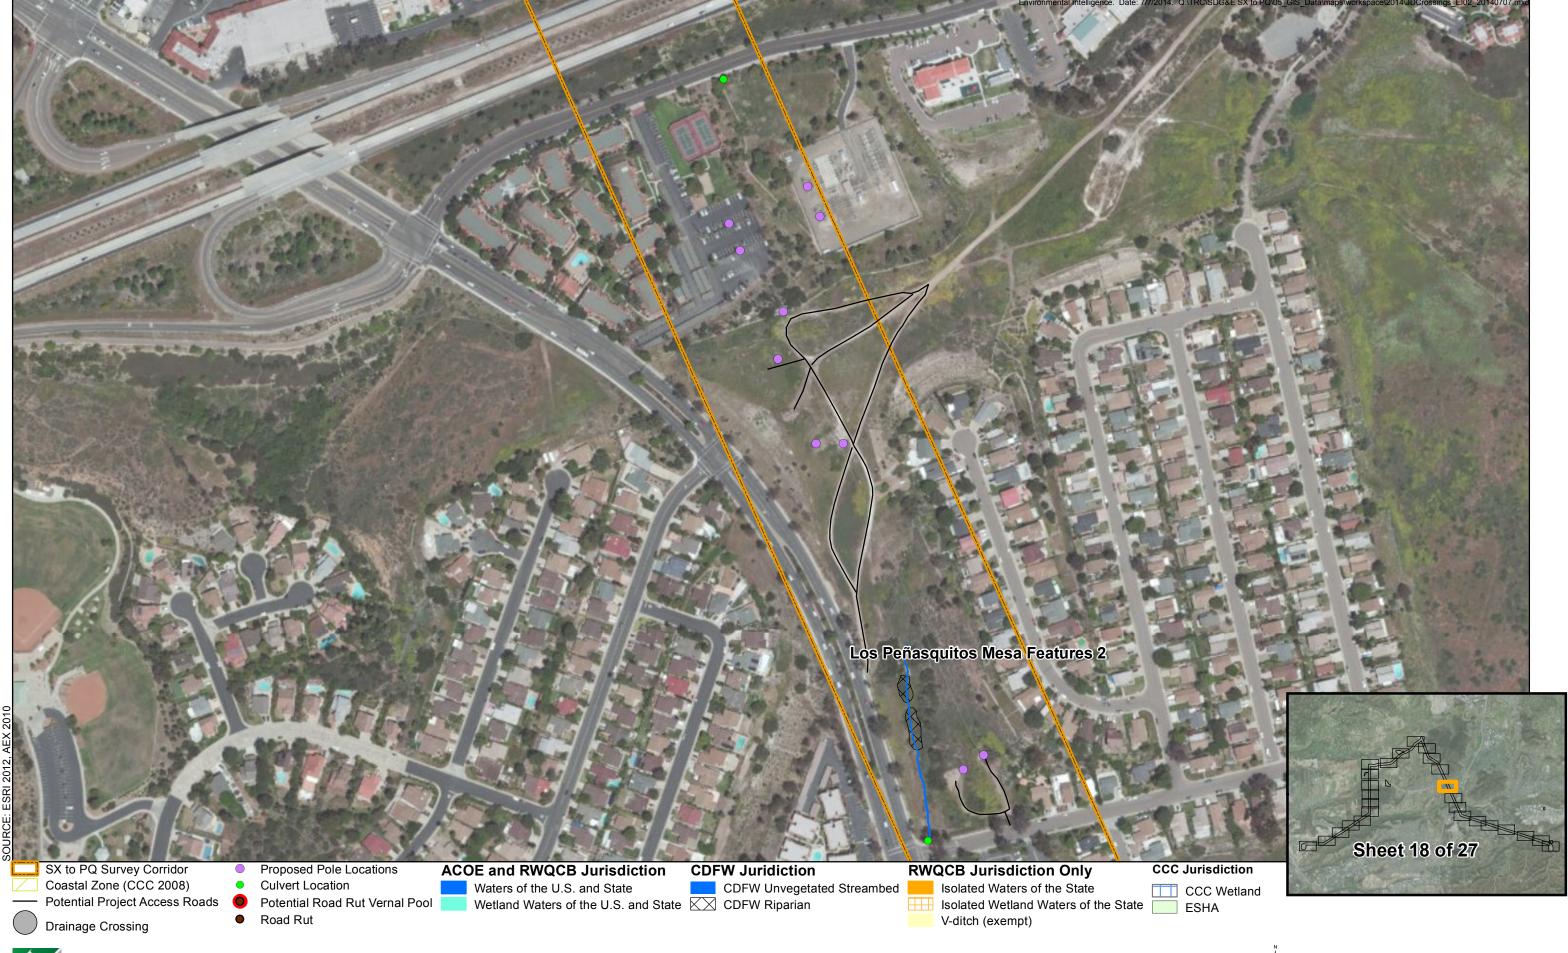

The following drainage crossings occur within the Sycamore to Peñasquitos Project Area and are shown on the attached maps:

| Id | Longitude    | Latitude    | Drainage<br>Crossing Type | Jurisdiction            | Map<br>Book<br>Page |
|----|--------------|-------------|---------------------------|-------------------------|---------------------|
| 1  | -117.1693766 | 32.93827625 | Culverted                 | Non Wetland Water of US | 6                   |
| 2  | -117.1694741 | 32.93896244 | Natural                   | Non Wetland Water of US | 6                   |
| 3  | -117.1693386 | 32.93891457 | Natural                   | Non Wetland Water of US | 6                   |
| 4  | -117.1692293 | 32.93885073 | Culverted                 | Non Wetland Water of US | 6                   |
| 5  | -117.1690535 | 32.93891991 | Natural                   | Non Wetland Water of US | 6                   |
| 6  | -117.1695344 | 32.94033509 | Natural                   | Non Wetland Water of US | 6                   |
| 7  | -117.1693722 | 32.94082523 | Natural                   | Non Wetland Water of US | 6                   |
| 8  | -117.1691829 | 32.95281893 | Natural                   | Non Wetland Water of US | 8                   |
| 9  | -117.1694179 | 32.95465443 | Natural                   | Wetland Water of the US | 9                   |
| 10 | -117.1690537 | 32.96598346 | Culverted                 | Non Wetland Water of US | 10                  |
| 11 | -117.1525489 | 32.97155738 | Bridged                   | Wetland Water of the US | 12                  |
| 12 | -117.1518609 | 32.97116665 | Culverted                 | Wetland Water of the US | 12                  |
| 13 | -117.1350456 | 32.9827104  | Bridged                   | Non Wetland Water of US | 14                  |
| 14 | -117.1297638 | 32.98431411 | Culverted                 | Non Wetland Water of US | 14                  |
| 15 | -117.122126  | 32.9744218  | Culverted                 | Non Wetland Water of US | 16                  |
| 16 | -117.0545432 | 32.92526712 | Natural                   | Non Wetland Water of US | 25                  |
| 17 | -117.046786  | 32.9234946  | Culverted                 | Non Wetland Water of US | 25                  |
| 18 | -117.0464223 | 32.92543266 | Culverted                 | Non Wetland Water of US | 25                  |