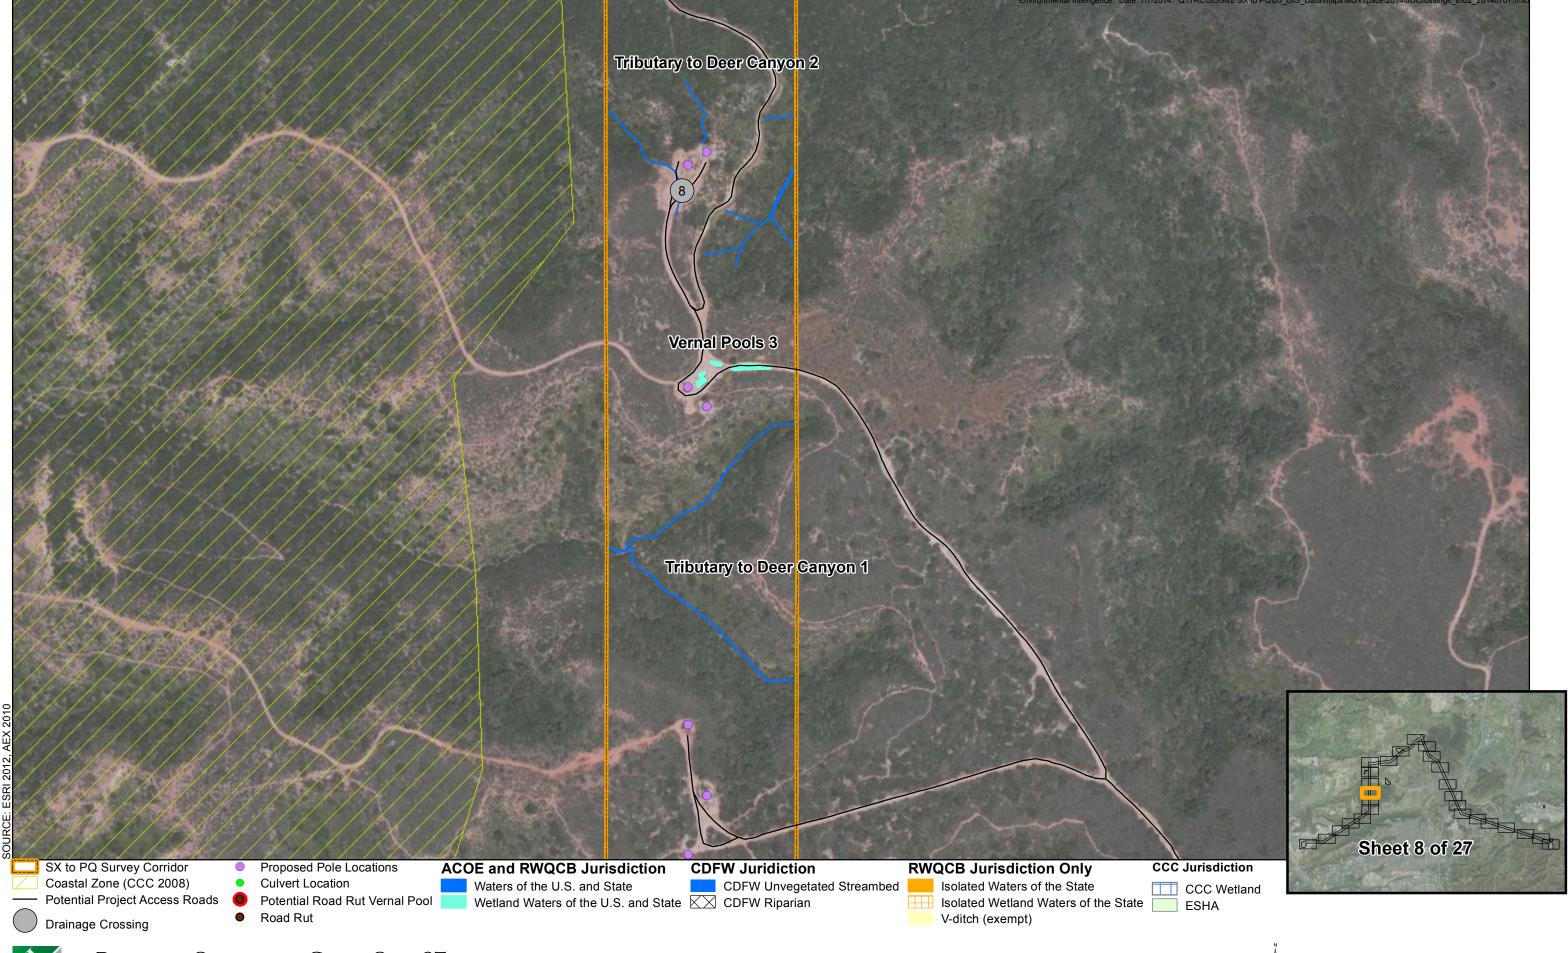

The following drainage crossings occur within the Sycamore to Peñasquitos Project Area and are shown on the attached maps:

| Id | Longitude    | Latitude    | Drainage<br>Crossing Type | Jurisdiction            | Map<br>Book<br>Page |
|----|--------------|-------------|---------------------------|-------------------------|---------------------|
| 1  | -117.1693766 | 32.93827625 | Culverted                 | Non Wetland Water of US | 6                   |
| 2  | -117.1694741 | 32.93896244 | Natural                   | Non Wetland Water of US | 6                   |
| 3  | -117.1693386 | 32.93891457 | Natural                   | Non Wetland Water of US | 6                   |
| 4  | -117.1692293 | 32.93885073 | Culverted                 | Non Wetland Water of US | 6                   |
| 5  | -117.1690535 | 32.93891991 | Natural                   | Non Wetland Water of US | 6                   |
| 6  | -117.1695344 | 32.94033509 | Natural                   | Non Wetland Water of US | 6                   |
| 7  | -117.1693722 | 32.94082523 | Natural                   | Non Wetland Water of US | 6                   |
| 8  | -117.1691829 | 32.95281893 | Natural                   | Non Wetland Water of US | 8                   |
| 9  | -117.1694179 | 32.95465443 | Natural                   | Wetland Water of the US | 9                   |
| 10 | -117.1690537 | 32.96598346 | Culverted                 | Non Wetland Water of US | 10                  |
| 11 | -117.1525489 | 32.97155738 | Bridged                   | Wetland Water of the US | 12                  |
| 12 | -117.1518609 | 32.97116665 | Culverted                 | Wetland Water of the US | 12                  |
| 13 | -117.1350456 | 32.9827104  | Bridged                   | Non Wetland Water of US | 14                  |
| 14 | -117.1297638 | 32.98431411 | Culverted                 | Non Wetland Water of US | 14                  |
| 15 | -117.122126  | 32.9744218  | Culverted                 | Non Wetland Water of US | 16                  |
| 16 | -117.0545432 | 32.92526712 | Natural                   | Non Wetland Water of US | 25                  |
| 17 | -117.046786  | 32.9234946  | Culverted                 | Non Wetland Water of US | 25                  |
| 18 | -117.0464223 | 32.92543266 | Culverted                 | Non Wetland Water of US | 25                  |