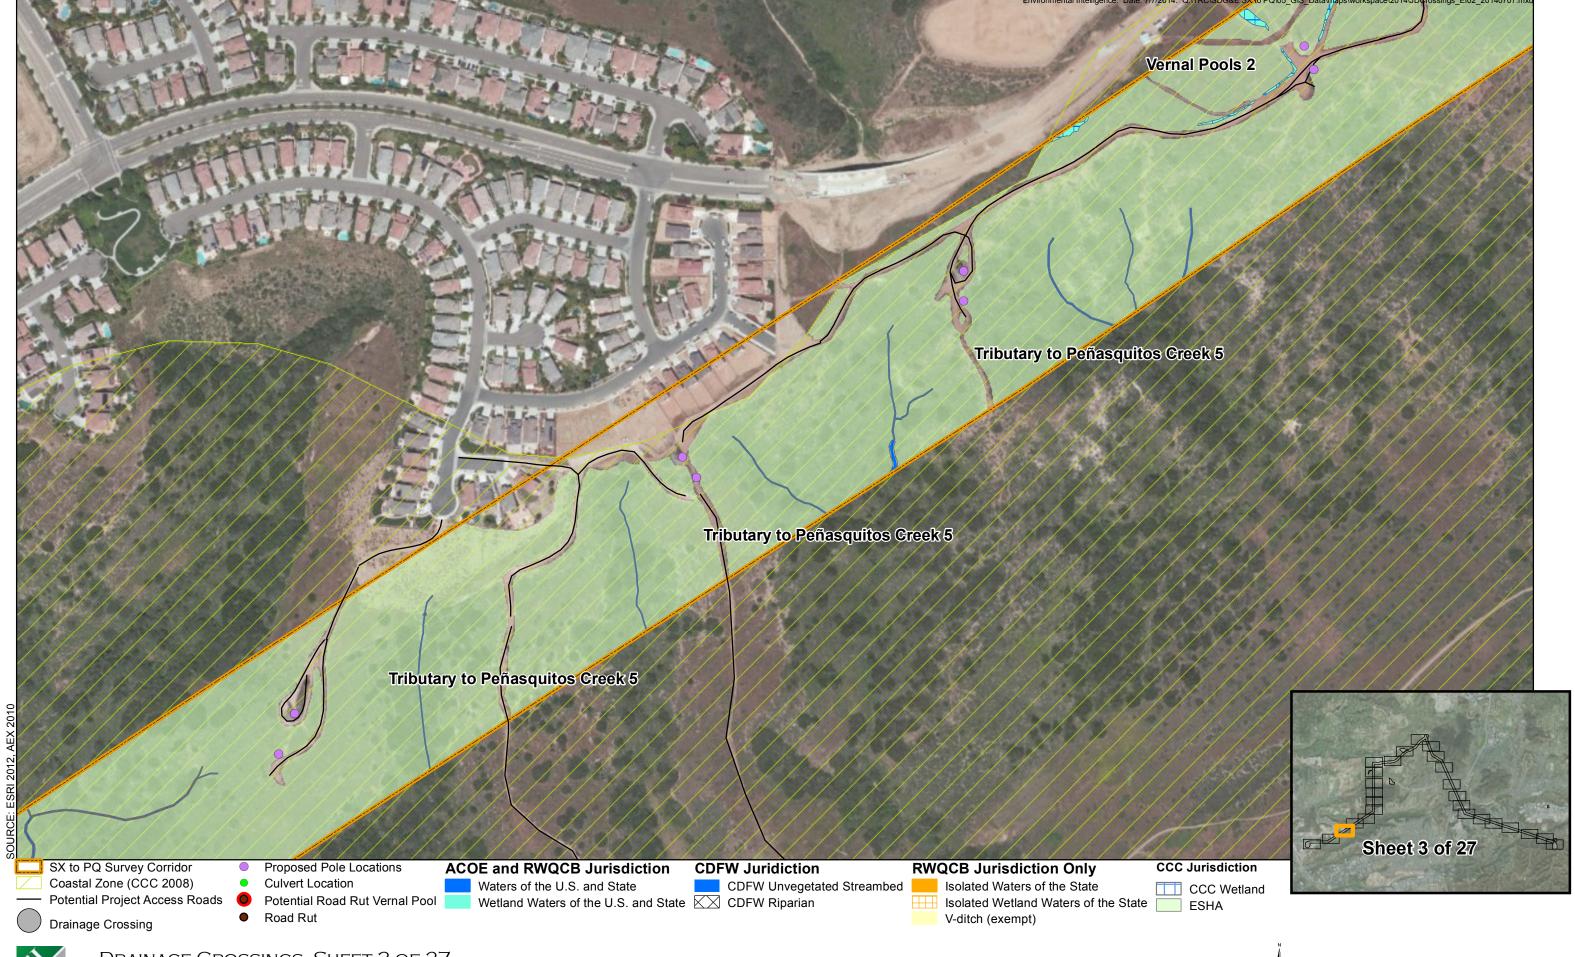

The following drainage crossings occur within the Sycamore to Peñasquitos Project Area and are shown on the attached maps:

| Id | Longitude    | Latitude    | Drainage<br>Crossing Type | Jurisdiction            | Map<br>Book<br>Page |
|----|--------------|-------------|---------------------------|-------------------------|---------------------|
| 1  | -117.1693766 | 32.93827625 | Culverted                 | Non Wetland Water of US | 6                   |
| 2  | -117.1694741 | 32.93896244 | Natural                   | Non Wetland Water of US | 6                   |
| 3  | -117.1693386 | 32.93891457 | Natural                   | Non Wetland Water of US | 6                   |
| 4  | -117.1692293 | 32.93885073 | Culverted                 | Non Wetland Water of US | 6                   |
| 5  | -117.1690535 | 32.93891991 | Natural                   | Non Wetland Water of US | 6                   |
| 6  | -117.1695344 | 32.94033509 | Natural                   | Non Wetland Water of US | 6                   |
| 7  | -117.1693722 | 32.94082523 | Natural                   | Non Wetland Water of US | 6                   |
| 8  | -117.1691829 | 32.95281893 | Natural                   | Non Wetland Water of US | 8                   |
| 9  | -117.1694179 | 32.95465443 | Natural                   | Wetland Water of the US | 9                   |
| 10 | -117.1690537 | 32.96598346 | Culverted                 | Non Wetland Water of US | 10                  |
| 11 | -117.1525489 | 32.97155738 | Bridged                   | Wetland Water of the US | 12                  |
| 12 | -117.1518609 | 32.97116665 | Culverted                 | Wetland Water of the US | 12                  |
| 13 | -117.1350456 | 32.9827104  | Bridged                   | Non Wetland Water of US | 14                  |
| 14 | -117.1297638 | 32.98431411 | Culverted                 | Non Wetland Water of US | 14                  |
| 15 | -117.122126  | 32.9744218  | Culverted                 | Non Wetland Water of US | 16                  |
| 16 | -117.0545432 | 32.92526712 | Natural                   | Non Wetland Water of US | 25                  |
| 17 | -117.046786  | 32.9234946  | Culverted                 | Non Wetland Water of US | 25                  |
| 18 | -117.0464223 | 32.92543266 | Culverted                 | Non Wetland Water of US | 25                  |