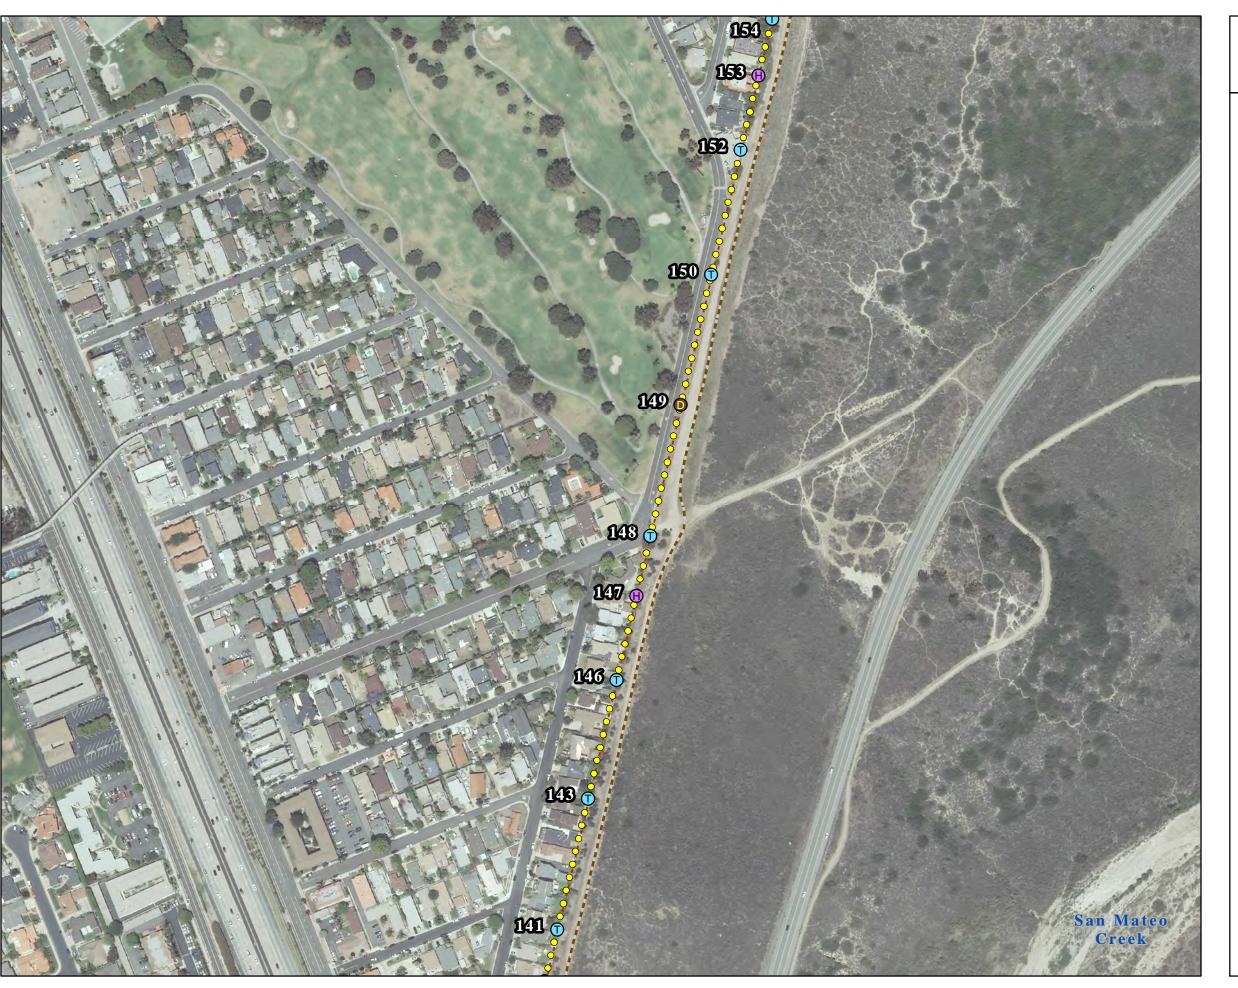

Overland Travel
- Direct Bury
- (H) Overhead Work
- Possible Direct Bury Work Location
- Proposed Project Overhead Route











# Figure 3-B11 Proposed Project Detailed Route Map

#### LEGEND

Proposed Project Overhead Route

Work/Staging/Turnaround Area









### Figure 3-B12 Proposed Project Detailed Route Map

#### LEGEND

--- Access Road

Overhead Work

Proposed Project Overhead Route

☐ Guard Structure

Staging Yard







## Figure 3-B14 Proposed Project Detailed Route Map

#### LEGEND

--- Access Road

Direct Bury

Overhead Work

Pier Foundation

Proposed Project Overhead Route

Guard Structure

Staring Site

Staging Yard

Work/Staging/Turnaround Area









# Figure 3-B15 Proposed Project Detailed Route Map

















### **Proposed Project Detailed Route Map**







### Figure 3-B20 Proposed Project Detailed Route Map

#### LEGEND

- --- Access Road
- Direct Bury
- Overhead Work
- Top Pole
- Proposed Project Power Line Removal Segment
- ---- MCB Camp Pendleton Boundary











### Figure 3-B22 Proposed Project Detailed Route Map

LEGEND
Helo ILA





# Figure 3-B23 Proposed Project Detailed Route Map

### LEGEND

Access Road
Staging Yard