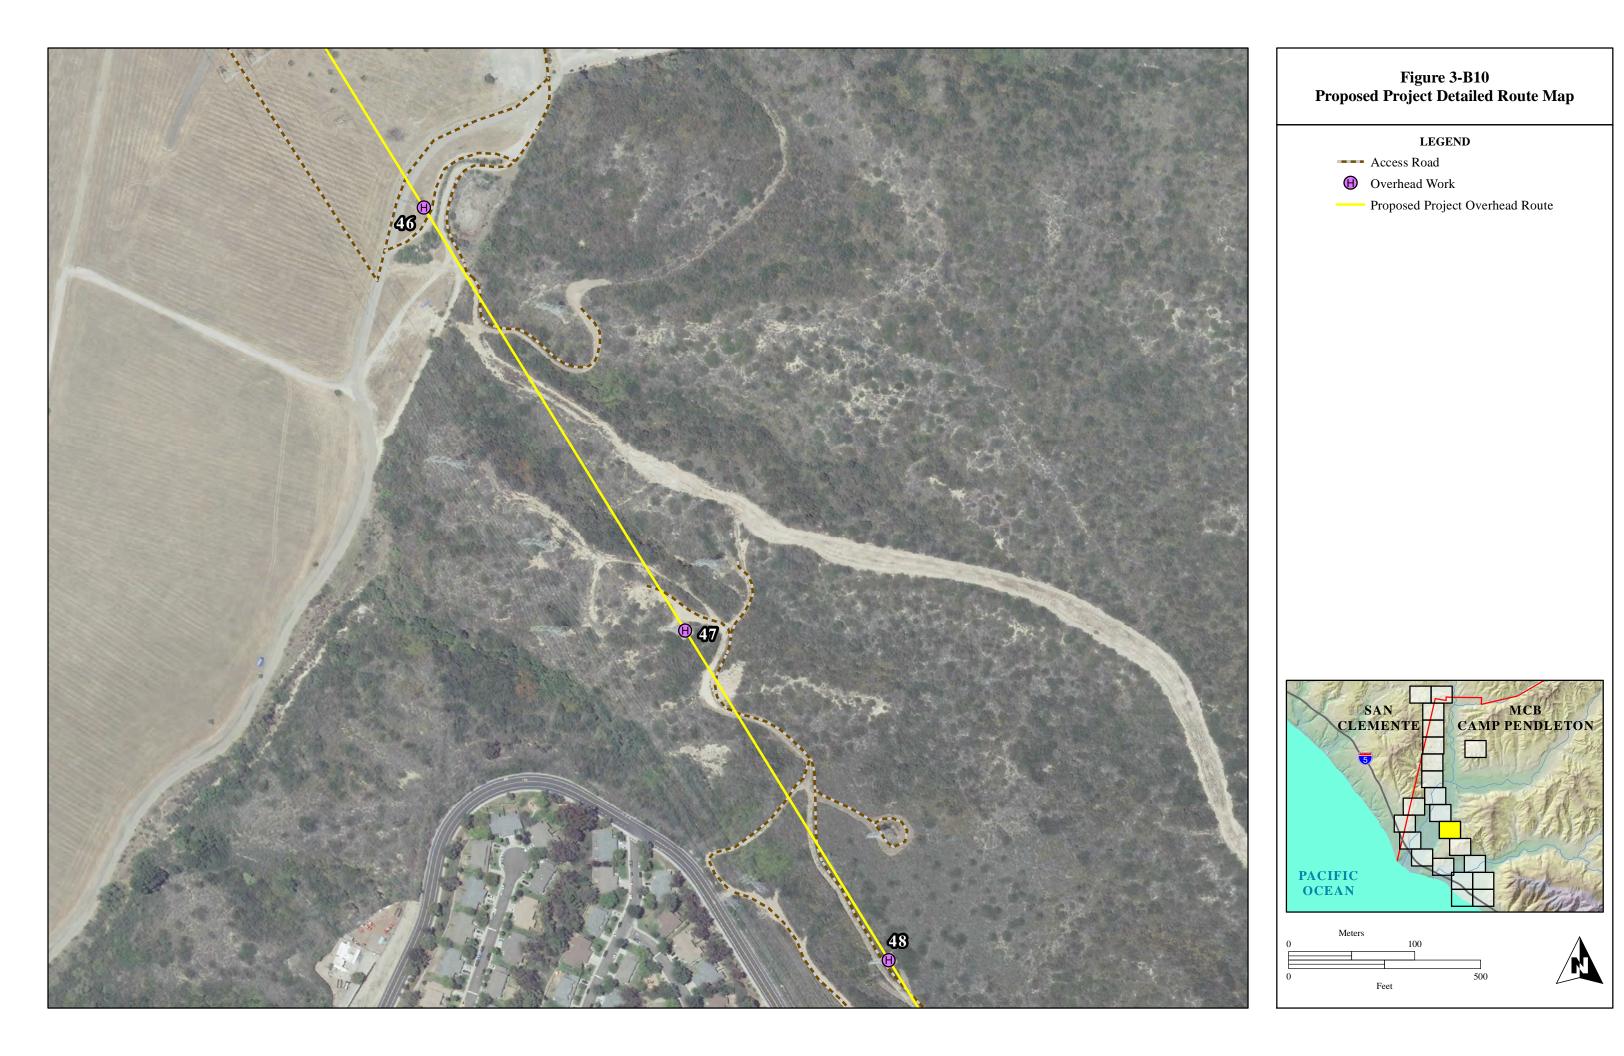

## Figure 3-B9 Proposed Project Detailed Route Map

#### LEGEND

- --- Access Road
- Overland Travel
- Direct Bury
- (H) Overhead Work
- Possible Direct Bury Work Location
- Proposed Project Overhead Route