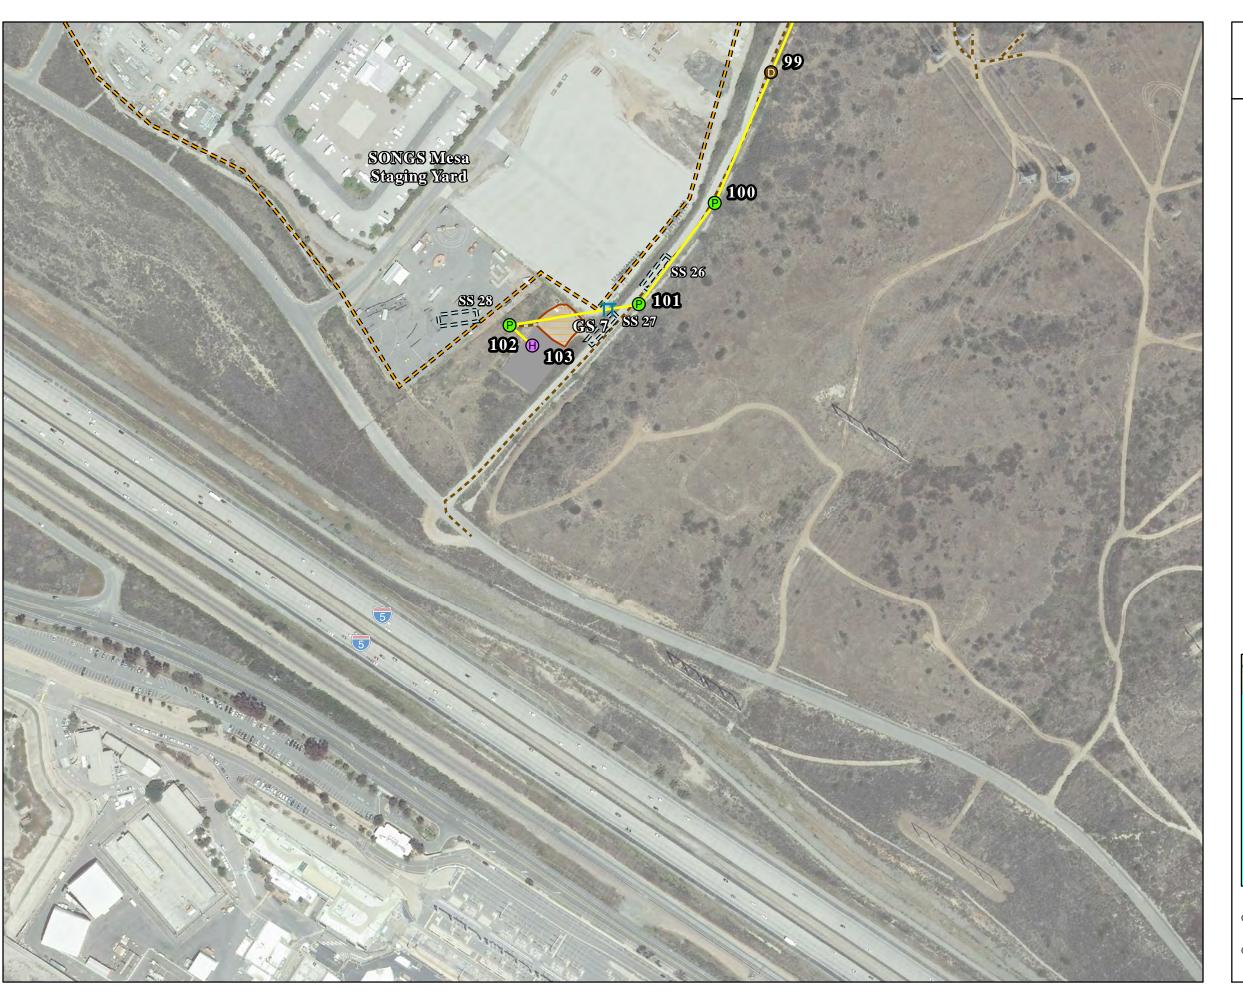

oposed Project Detailed Route Map

#### LEGEND

--- Access Road

DD Direct Bury Multiple

(H) Overhead Work

PP Pier Foundation Multiple

Possible Direct Bury Work Location

Proposed Project Overhead Route

Guard Structure

Stringing Site

Work/Staging/Turnaround Area









## Figure 3-B9 Proposed Project Detailed Route Map

#### LEGEND

- --- Access Road
- Overland Travel
- Direct Bury
- (H) Overhead Work
- Possible Direct Bury Work Location
- Proposed Project Overhead Route











# Figure 3-B11 Proposed Project Detailed Route Map

#### LEGEND

Proposed Project Overhead Route

Work/Staging/Turnaround Area









### Figure 3-B12 Proposed Project Detailed Route Map

#### LEGEND

--- Access Road

Overhead Work

Proposed Project Overhead Route

☐ Guard Structure

Staging Yard







## Figure 3-B14 Proposed Project Detailed Route Map

#### LEGEND

--- Access Road

Direct Bury

Overhead Work

Pier Foundation

Proposed Project Overhead Route

Guard Structure

Staring Site

Staging Yard

Work/Staging/Turnaround Area









# Figure 3-B15 Proposed Project Detailed Route Map

















### **Proposed Project Detailed Route Map**







### Figure 3-B20 Proposed Project Detailed Route Map

#### LEGEND

- --- Access Road
- Direct Bury
- Overhead Work
- Top Pole
- Proposed Project Power Line Removal Segment
- ---- MCB Camp Pendleton Boundary











### Figure 3-B22 Proposed Project Detailed Route Map

LEGEND
Helo ILA





# Figure 3-B23 Proposed Project Detailed Route Map

### LEGEND

Access Road
Staging Yard