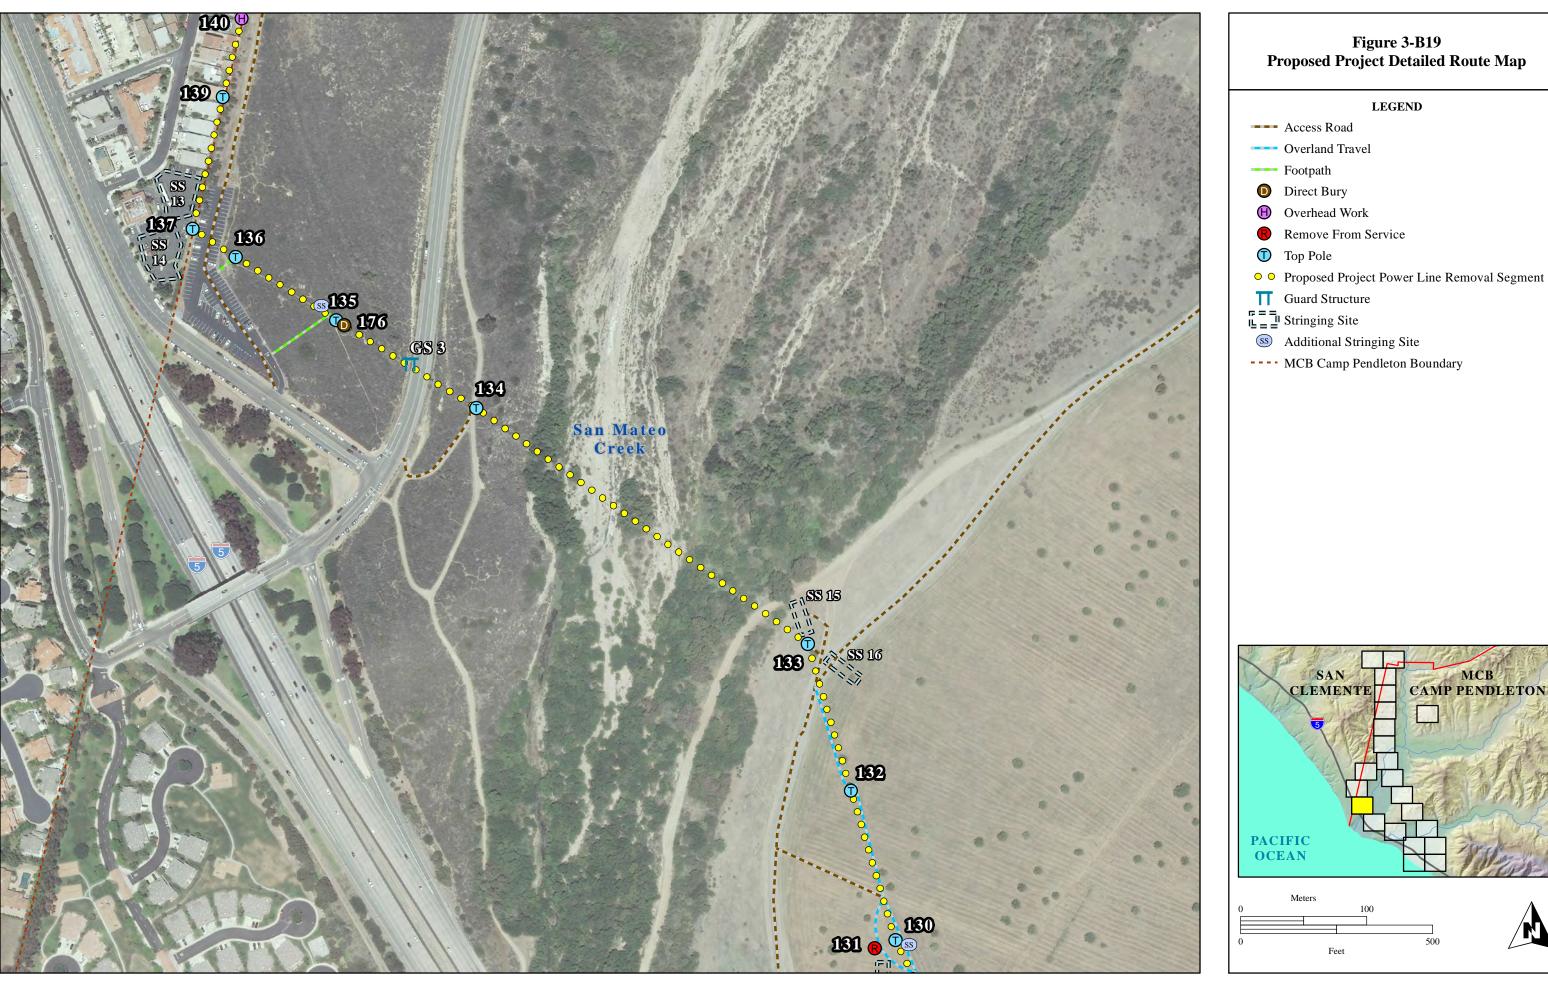

### Figure 3-B20 Proposed Project Detailed Route Map

#### LEGEND

- --- Access Road
- Direct Bury
- Overhead Work
- Top Pole
- Proposed Project Power Line Removal Segment
- ---- MCB Camp Pendleton Boundary