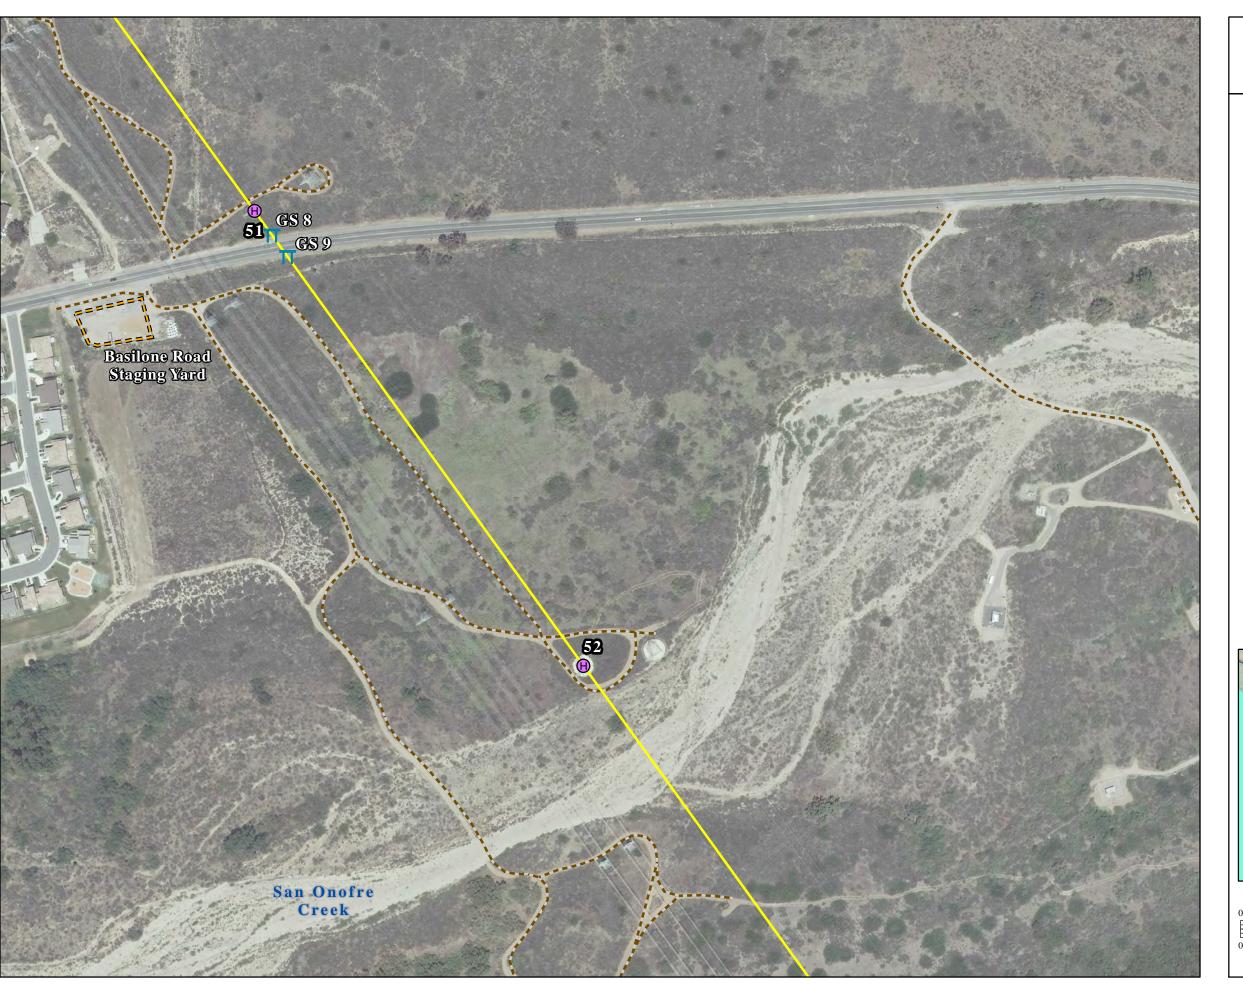

### Figure 3-B12 Proposed Project Detailed Route Map

#### LEGEND

--- Access Road

Overhead Work

Proposed Project Overhead Route

☐ Guard Structure

Staging Yard