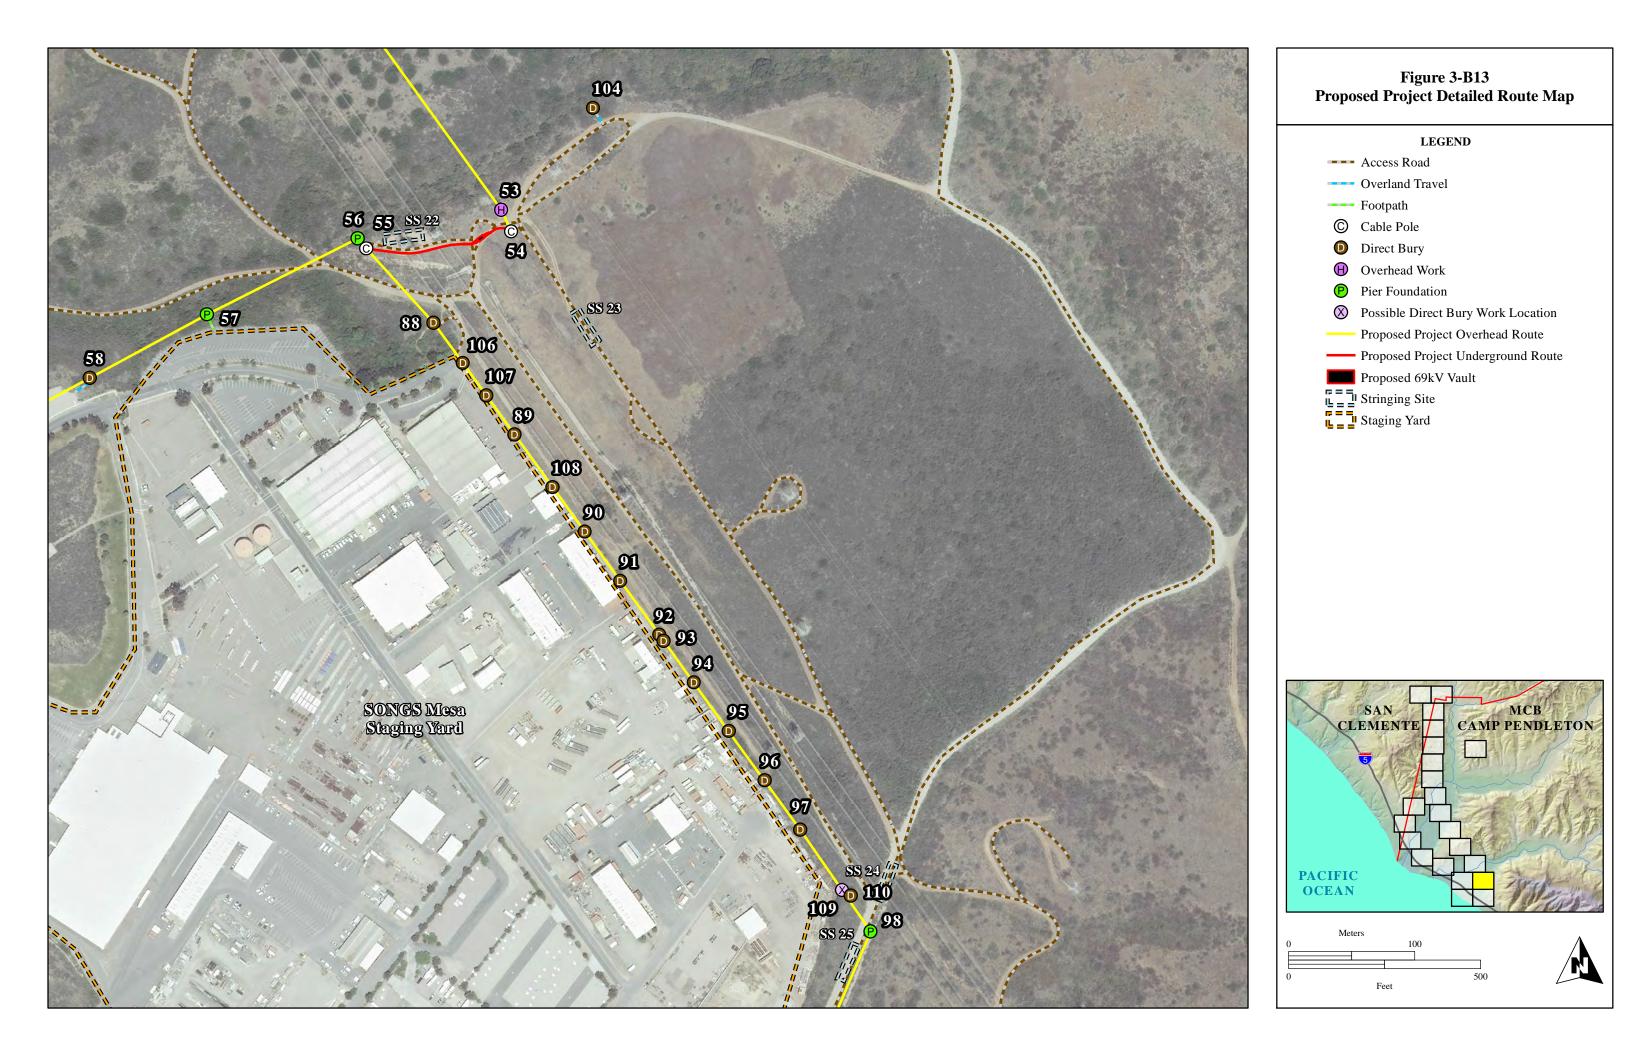

## Figure 3-B14 Proposed Project Detailed Route Map

#### LEGEND

--- Access Road

Direct Bury

Overhead Work

Pier Foundation

Proposed Project Overhead Route

Guard Structure

Staring Site

Staging Yard

Work/Staging/Turnaround Area