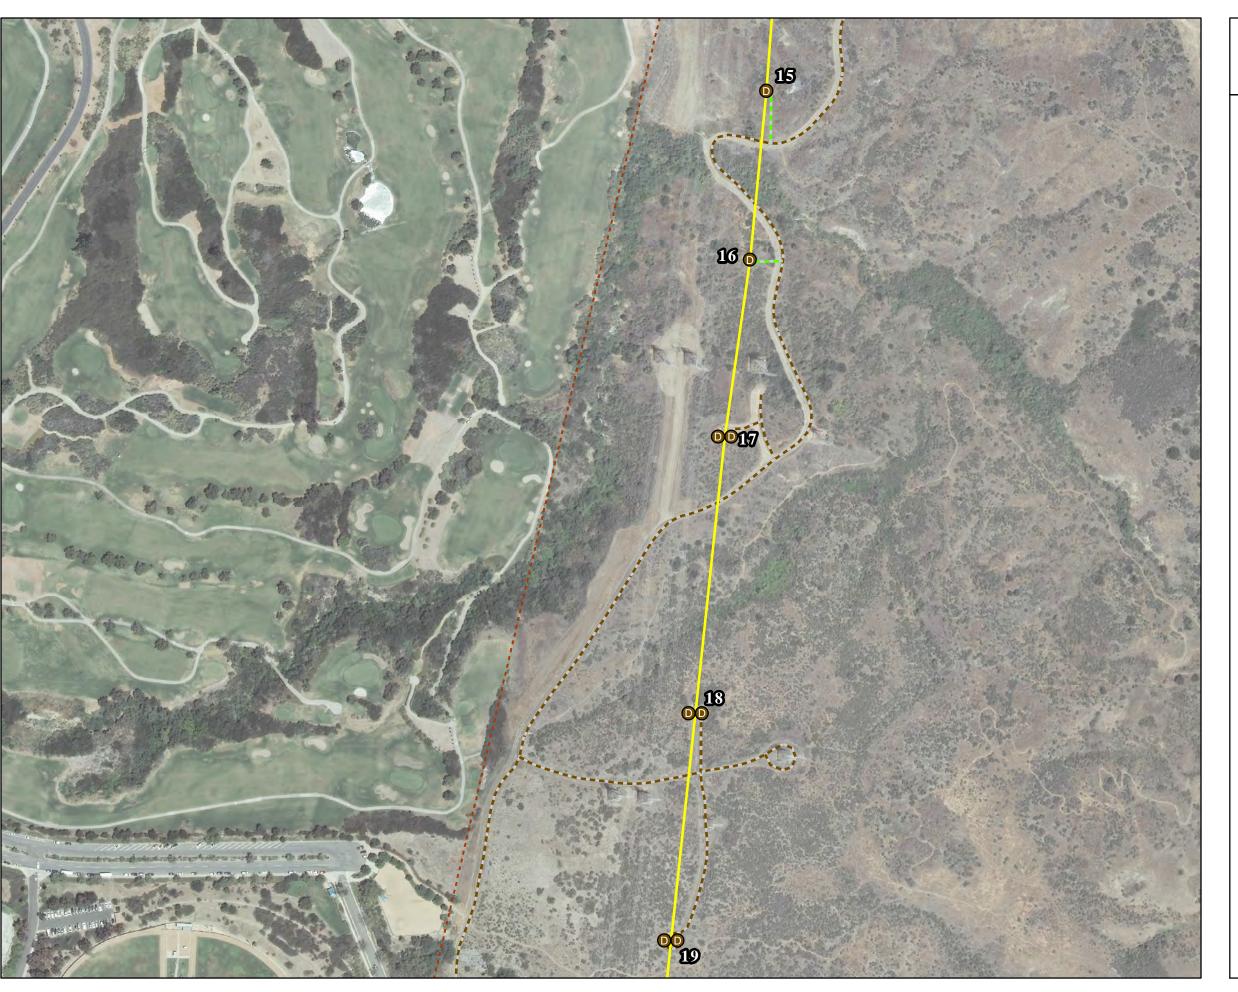

## Figure 3-B3 Proposed Project Detailed Route Map

#### LEGEND

- --- Access Road
- --- Footpath
- Direct Bury
- DD Direct Bury Multiple
  - Proposed Project Overhead Route
- --- MCB Camp Pendleton Boundary