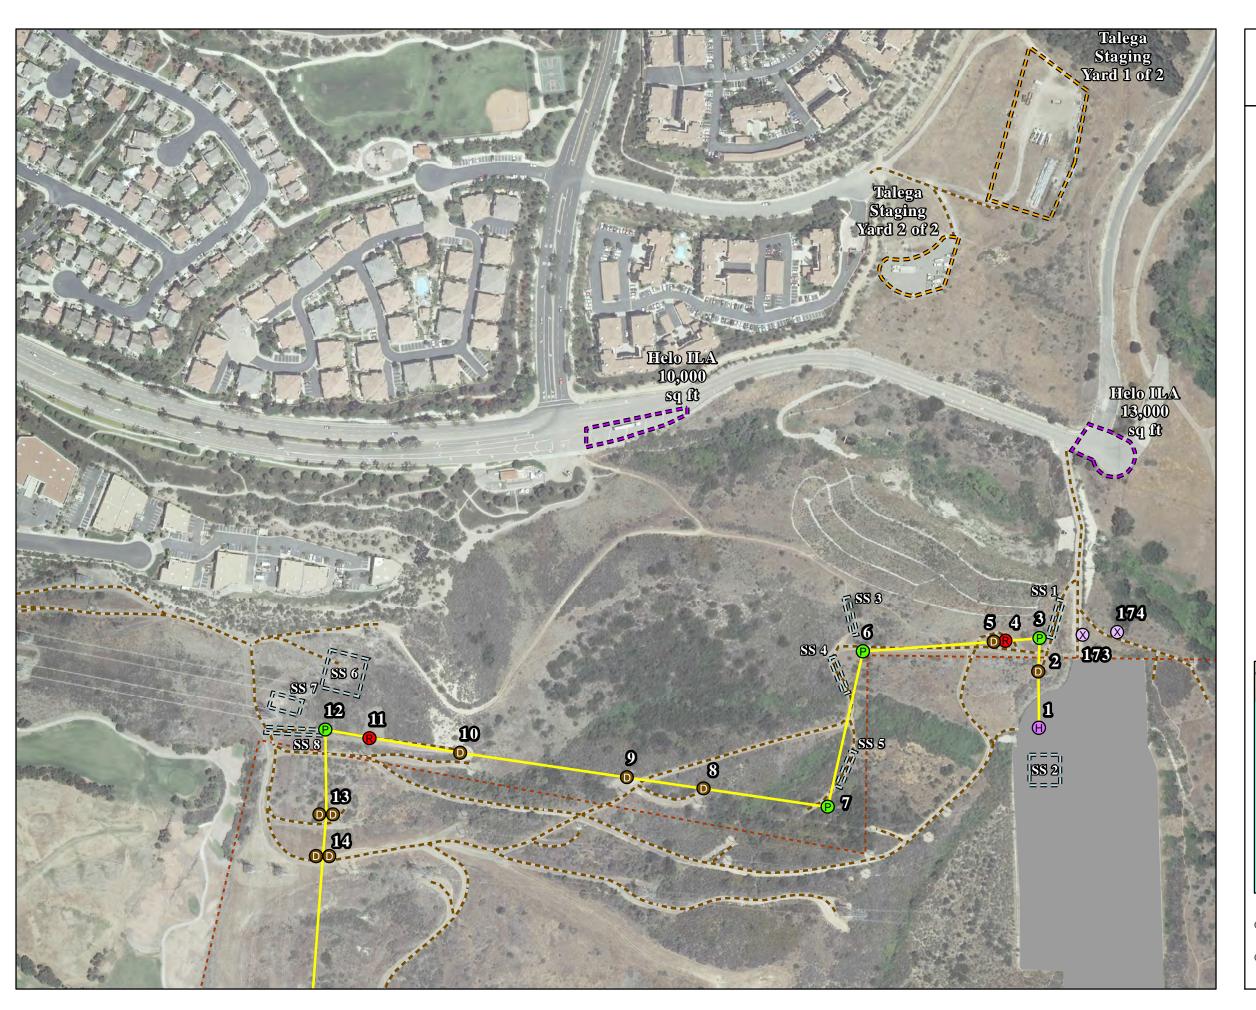

### Figure 3-B1 **Proposed Project Detailed Route Map**

#### LEGEND

--- Access Road

Direct Bury

DD Direct Bury Multiple

Overhead Work

Pier Foundation

Remove From Service

Nossible Direct Bury Work Location

Proposed Project Overhead Route

Stringing Site

Helo ILA

Staging Yard

--- MCB Camp Pendleton Boundary