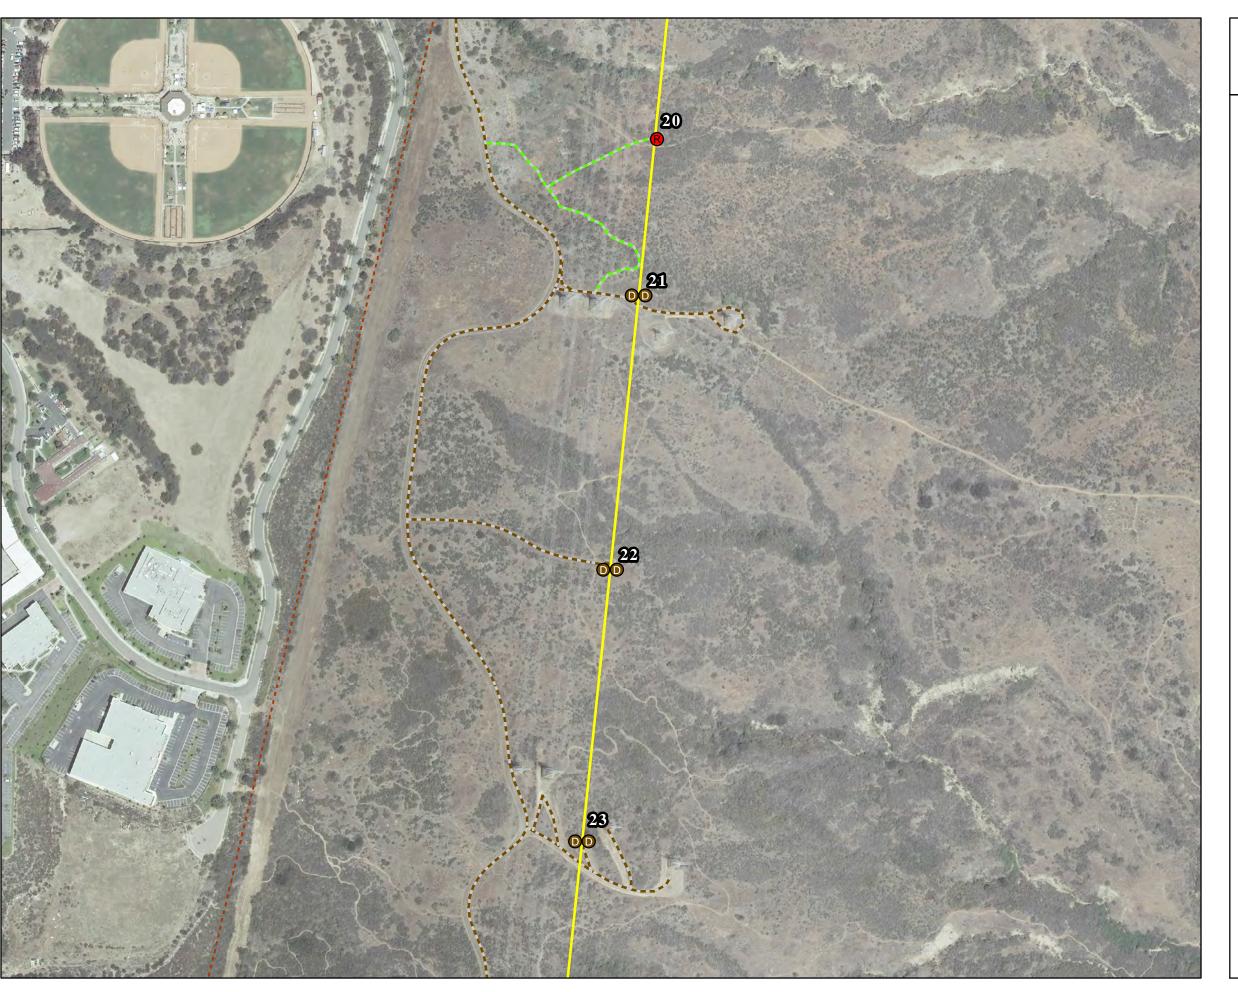

### Figure 3-B1 **Proposed Project Detailed Route Map**

#### LEGEND

--- Access Road

Direct Bury

DD Direct Bury Multiple

Overhead Work

Pier Foundation

Remove From Service

Nossible Direct Bury Work Location

Proposed Project Overhead Route

Stringing Site

Helo ILA

Staging Yard

--- MCB Camp Pendleton Boundary









# Figure 3-B2 Proposed Project Detailed Route Map

LEGEND
---- Access Road





## Figure 3-B3 Proposed Project Detailed Route Map

#### LEGEND

- --- Access Road
- --- Footpath
- Direct Bury
- DD Direct Bury Multiple
  - Proposed Project Overhead Route
- --- MCB Camp Pendleton Boundary









## Figure 3-B4 Proposed Project Detailed Route Map

#### LEGEND

--- Access Road

---- Footpath

DD Direct Bury Multiple

Remove From Service

Proposed Project Overhead Route

--- MCB Camp Pendleton Boundary





## Figure 3-B5 Proposed Project Detailed Route Map

#### LEGEND

--- Access Road

---- Footpath

DD Direct Bury Multiple

Remove From Service

Proposed Project Overhead Route

Work/Staging/Turnaround Area

---- MCB Camp Pendleton Boundary





## Figure 3-B6 Proposed Project Detailed Route Map

#### LEGEND

--- Access Road

Footpath

Direct Bury

DD Direct Bury Multiple

Proposed Project Overhead Route

Work/Staging/Turnaround Area

---- MCB Camp Pendleton Boundary





## Figure 3-B7 Proposed Project Detailed Route Map

Proposed Project Overhead Route









## Figure 3-B8 Pr