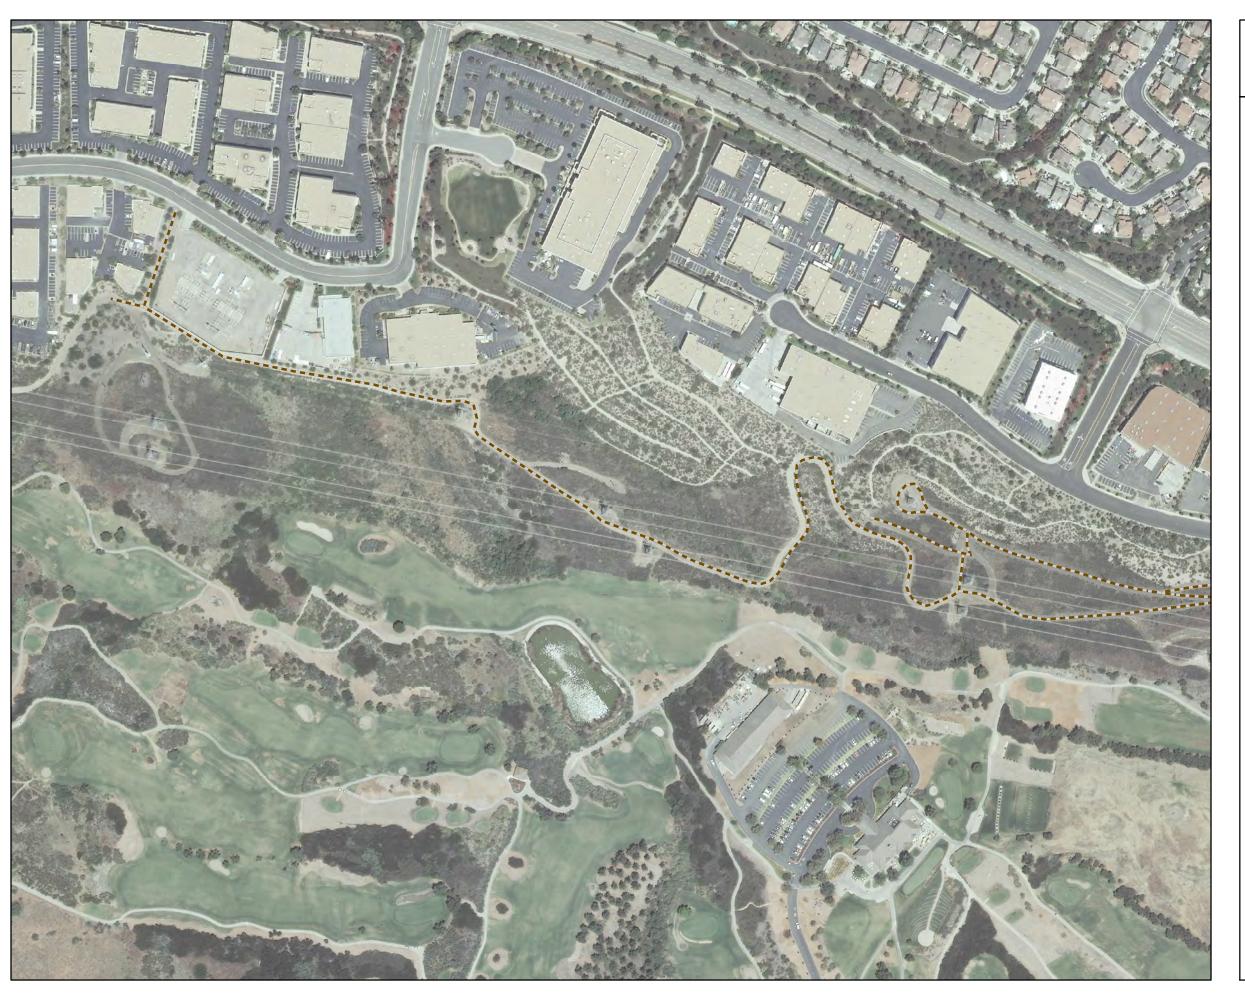

### Figure 3-B1 **Proposed Project Detailed Route Map**

#### LEGEND

--- Access Road

Direct Bury

DD Direct Bury Multiple

Overhead Work

Pier Foundation

Remove From Service

Nossible Direct Bury Work Location

Proposed Project Overhead Route

Stringing Site

Helo ILA

Staging Yard

--- MCB Camp Pendleton Boundary