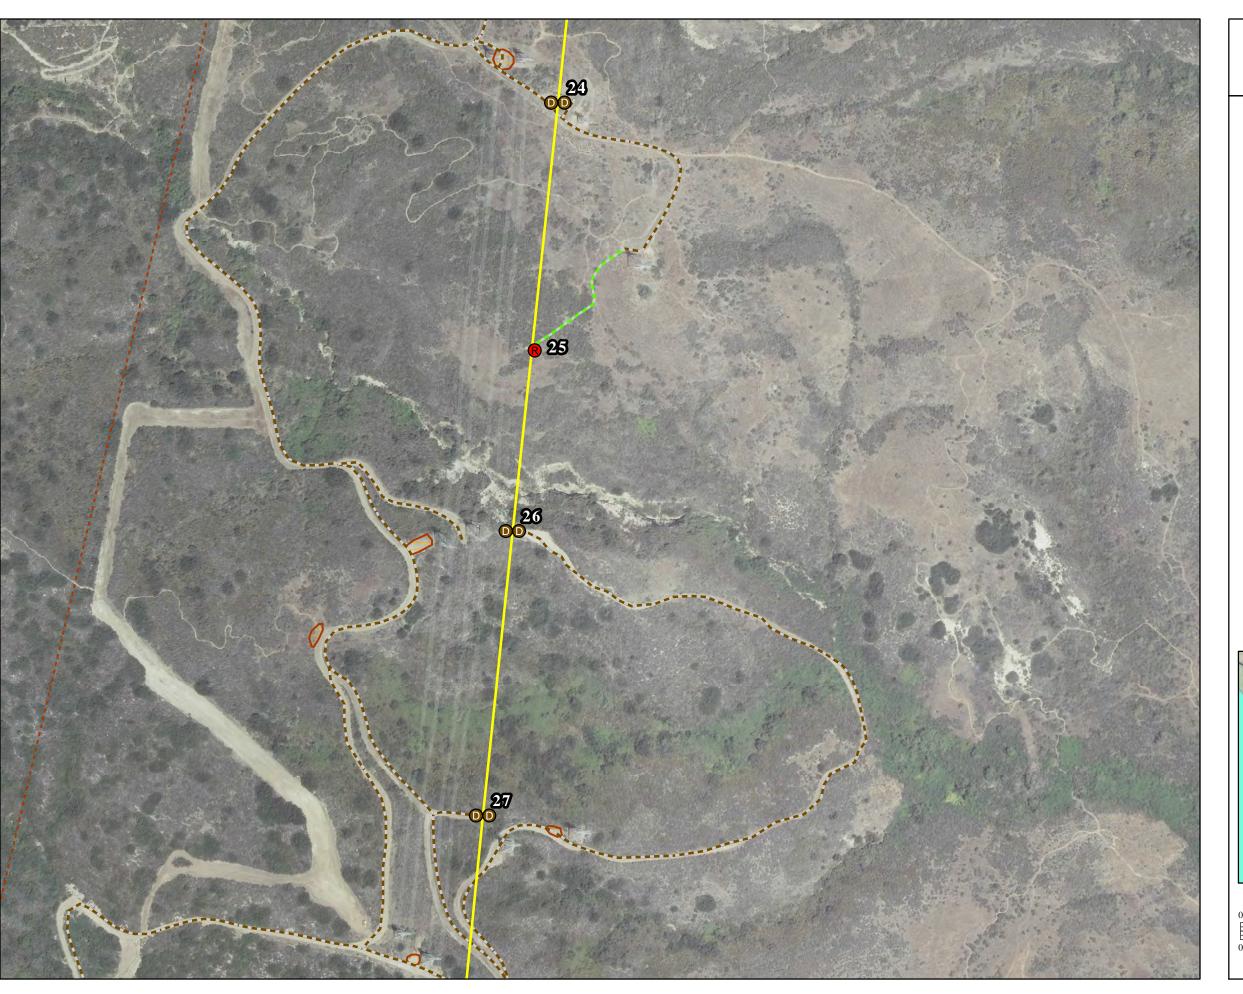

etailed Route Map**

#### LEGEND

--- Access Road

Direct Bury

DD Direct Bury Multiple

Overhead Work

Pier Foundation

Remove From Service

Nossible Direct Bury Work Location

Proposed Project Overhead Route

Stringing Site

Helo ILA

Staging Yard

--- MCB Camp Pendleton Boundary









# Figure 3-B2 Proposed Project Detailed Route Map

LEGEND
---- Access Road





## Figure 3-B3 Proposed Project Detailed Route Map

#### LEGEND

- --- Access Road
- --- Footpath
- Direct Bury
- DD Direct Bury Multiple
  - Proposed Project Overhead Route
- --- MCB Camp Pendleton Boundary









## Figure 3-B4 Proposed Project Detailed Route Map

#### LEGEND

--- Access Road

---- Footpath

DD Direct Bury Multiple

Remove From Service

Proposed Project Overhead Route

--- MCB Camp Pendleton Boundary





## Figure 3-B5 Proposed Project Detailed Route Map

#### LEGEND

--- Access Road

---- Footpath

DD Direct Bury Multiple

Remove From Service

Proposed Project Overhead Route

Work/Staging/Turnaround Area

---- MCB Camp Pendleton Boundary





## Figure 3-B6 Proposed Project Detailed Route Map

#### LEGEND

--- Access Road

Footpath

Direct Bury

DD Direct Bury Multiple

Proposed Project Overhead Route

Work/Staging/Turnaround Area

---- MCB Camp Pendleton Boundary





## Figure 3-B7 Proposed Project Detailed Route Map

Proposed Project Overhead Route









## Figure 3-B8 Proposed Project Detailed Route Map

#### LEGEND

--- Access Road

DD Direct Bury Multiple

(H) Overhead Work

PP Pier Foundation Multiple

Possible Direct Bury Work Location

Proposed Project Overhead Route

Guard