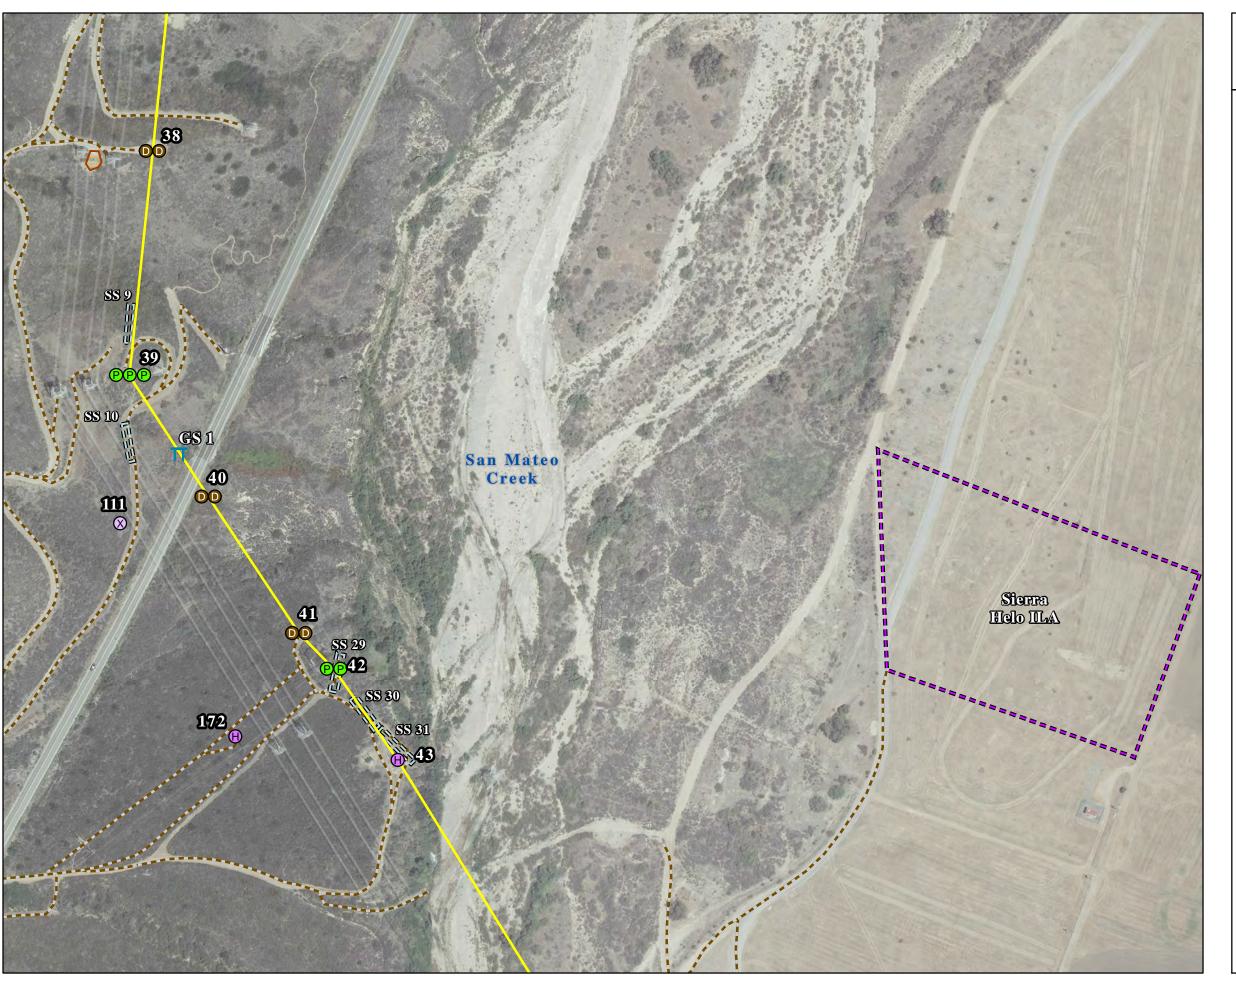

#### LEGEND

--- Access Road

DD Direct Bury Multiple

(H) Overhead Work

PP Pier Foundation Multiple

Possible Direct Bury Work Location

Proposed Project Overhead Route

Guard Structure

Stringing Site

Work/Staging/Turnaround Area