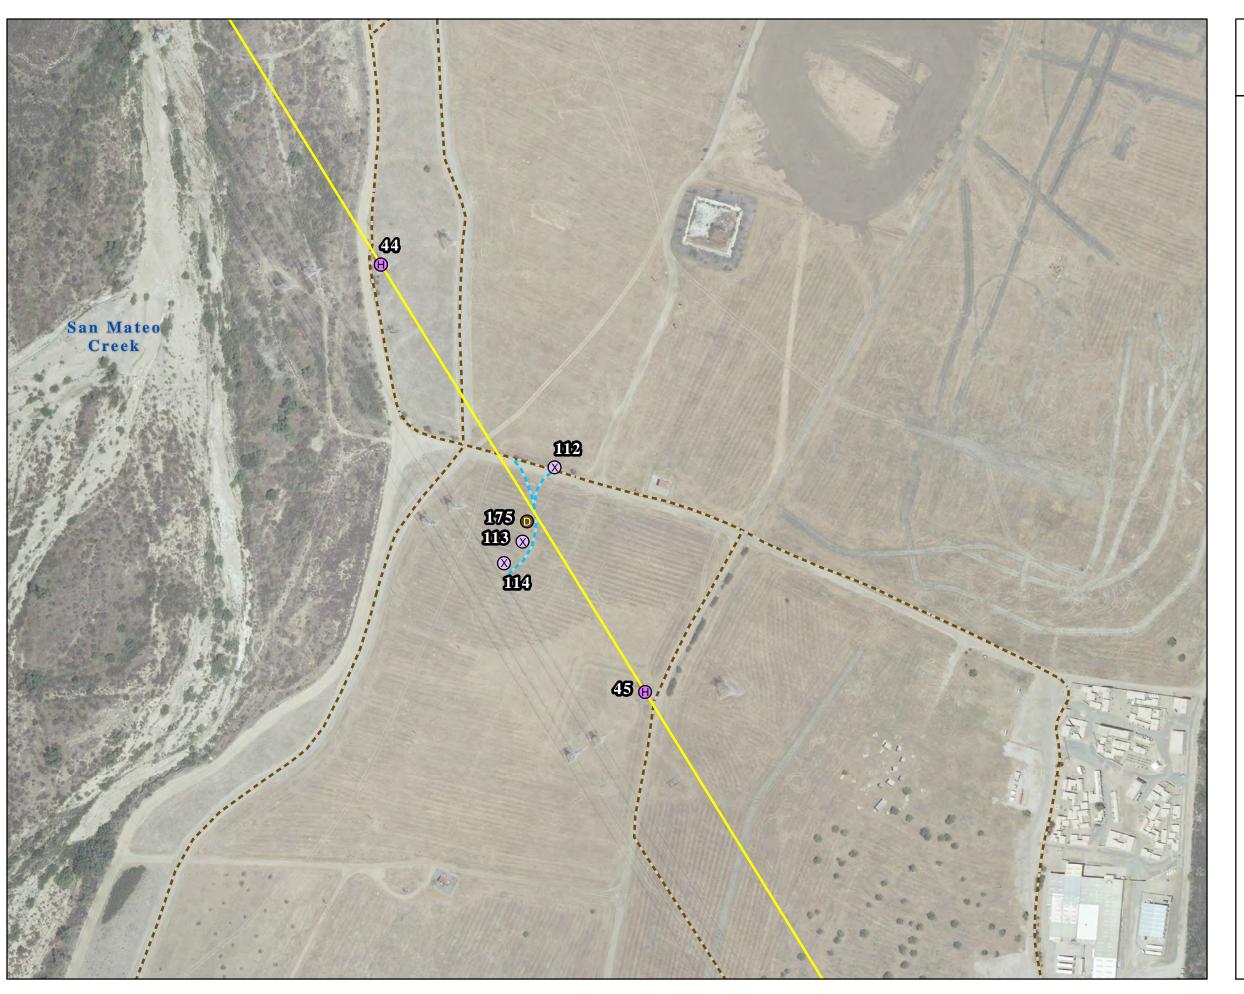

ND

--- Access Road

---- Footpath

DD Direct Bury Multiple

Remove From Service

Proposed Project Overhead Route

Work/Staging/Turnaround Area

---- MCB Camp Pendleton Boundary





## Figure 3-B6 Proposed Project Detailed Route Map

#### LEGEND

--- Access Road

Footpath

Direct Bury

DD Direct Bury Multiple

Proposed Project Overhead Route

Work/Staging/Turnaround Area

---- MCB Camp Pendleton Boundary





## Figure 3-B7 Proposed Project Detailed Route Map

Proposed Project Overhead Route









## Figure 3-B8 Proposed Project Detailed Route Map

#### LEGEND

--- Access Road

DD Direct Bury Multiple

(H) Overhead Work

PP Pier Foundation Multiple

Possible Direct Bury Work Location

Proposed Project Overhead Route

Guard Structure

Stringing Site

Work/Staging/Turnaround Area









## Figure 3-B9 Proposed Project Detailed Route Map

#### LEGEND

- --- Access Road
- Overland Travel
- Direct Bury
- (H) Overhead Work
- Possible Direct Bury Work Location
- Proposed Project Overhead Route











# Figure 3-B11 Proposed Project Detailed Route Map

#### LEGEND

Proposed Project Overhead Route

Work/Staging/Turnaround Area









### Figure 3-B12 Proposed Project Detailed Route Map

#### LEGEND

--- Access Road

Overhead Work

Proposed Project Overhead Route

☐ Guard Structure

Staging Yard







## Figure 3-B14 Proposed Project Detailed Route Map

#### LEGEND

--- Access Road

Direct Bury

Overhead Work

Pier Foundation

Proposed Project Overhead Route

Guard Structure

Staring Site

Staging Yard

Work/Staging/Turnaround Area









# Figure 3-B15 Proposed Projec