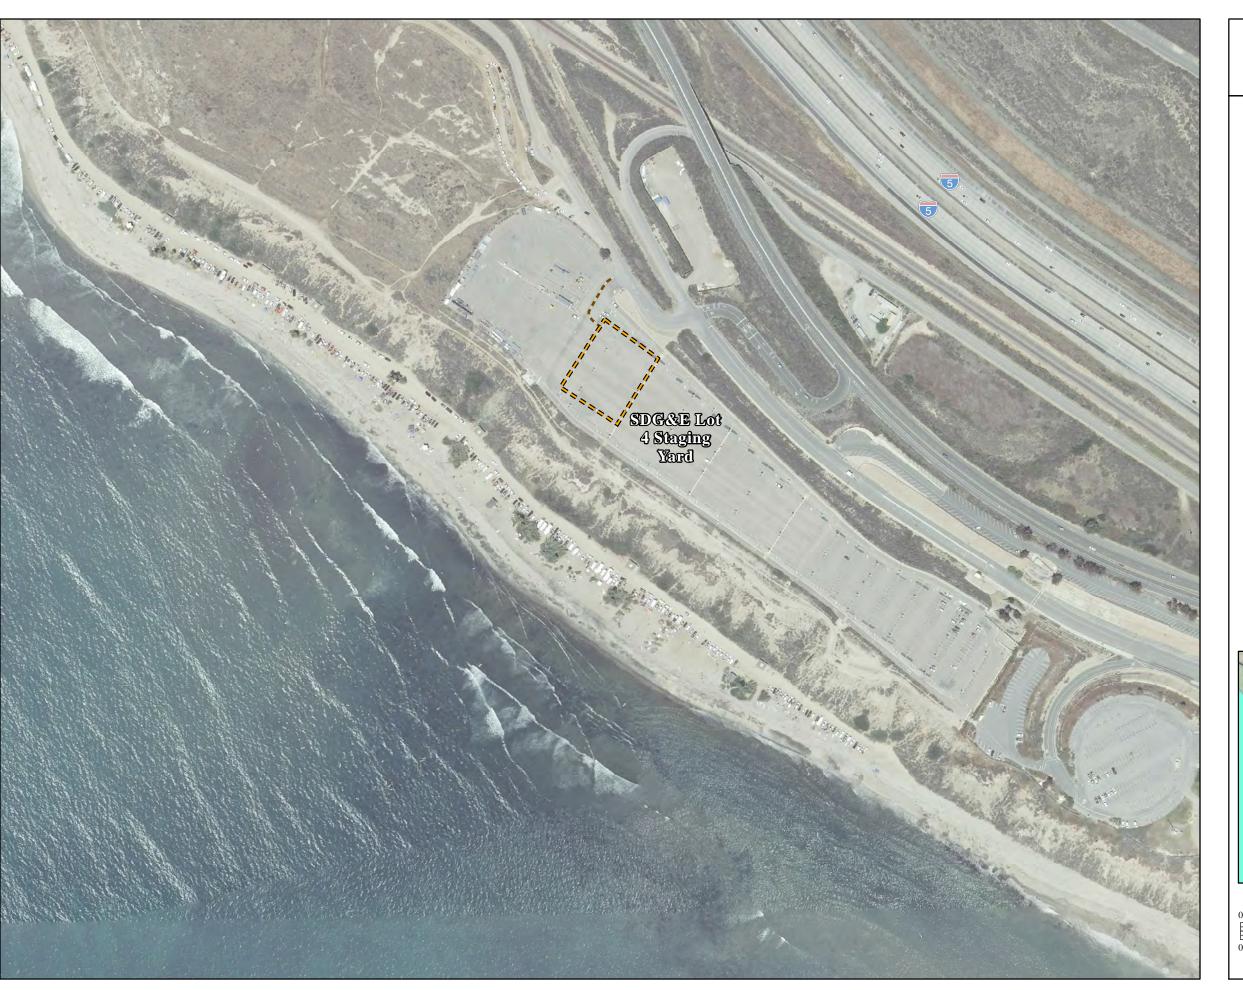

/Staging/Turnaround Area









## Figure 3-B9 Proposed Project Detailed Route Map

#### LEGEND

- --- Access Road
- Overland Travel
- Direct Bury
- (H) Overhead Work
- Possible Direct Bury Work Location
- Proposed Project Overhead Route











# Figure 3-B11 Proposed Project Detailed Route Map

#### LEGEND

Proposed Project Overhead Route

Work/Staging/Turnaround Area









### Figure 3-B12 Proposed Project Detailed Route Map

#### LEGEND

--- Access Road

Overhead Work

Proposed Project Overhead Route

☐ Guard Structure

Staging Yard







## Figure 3-B14 Proposed Project Detailed Route Map

#### LEGEND

--- Access Road

Direct Bury

Overhead Work

Pier Foundation

Proposed Project Overhead Route

Guard Structure

Staring Site

Staging Yard

Work/Staging/Turnaround Area









# Figure 3-B15 Proposed Project Detailed Route Map

















### **Proposed Project Detailed Route Map**







### Figure 3-B20 Proposed Project Detailed Route Map

#### LEGEND

- --- Access Road
- Direct Bury
- Overhead Work
- Top Pole
- Proposed Project Power Line Removal Segment
- ---- MCB Camp Pendleton Boundary











### Figure 3-B22 Proposed Project Detailed Route Map

LEGEND
Helo ILA





# Figure 3-B23 Proposed Project Detailed Route Map

### LEGEND

Access Road
Staging Yard