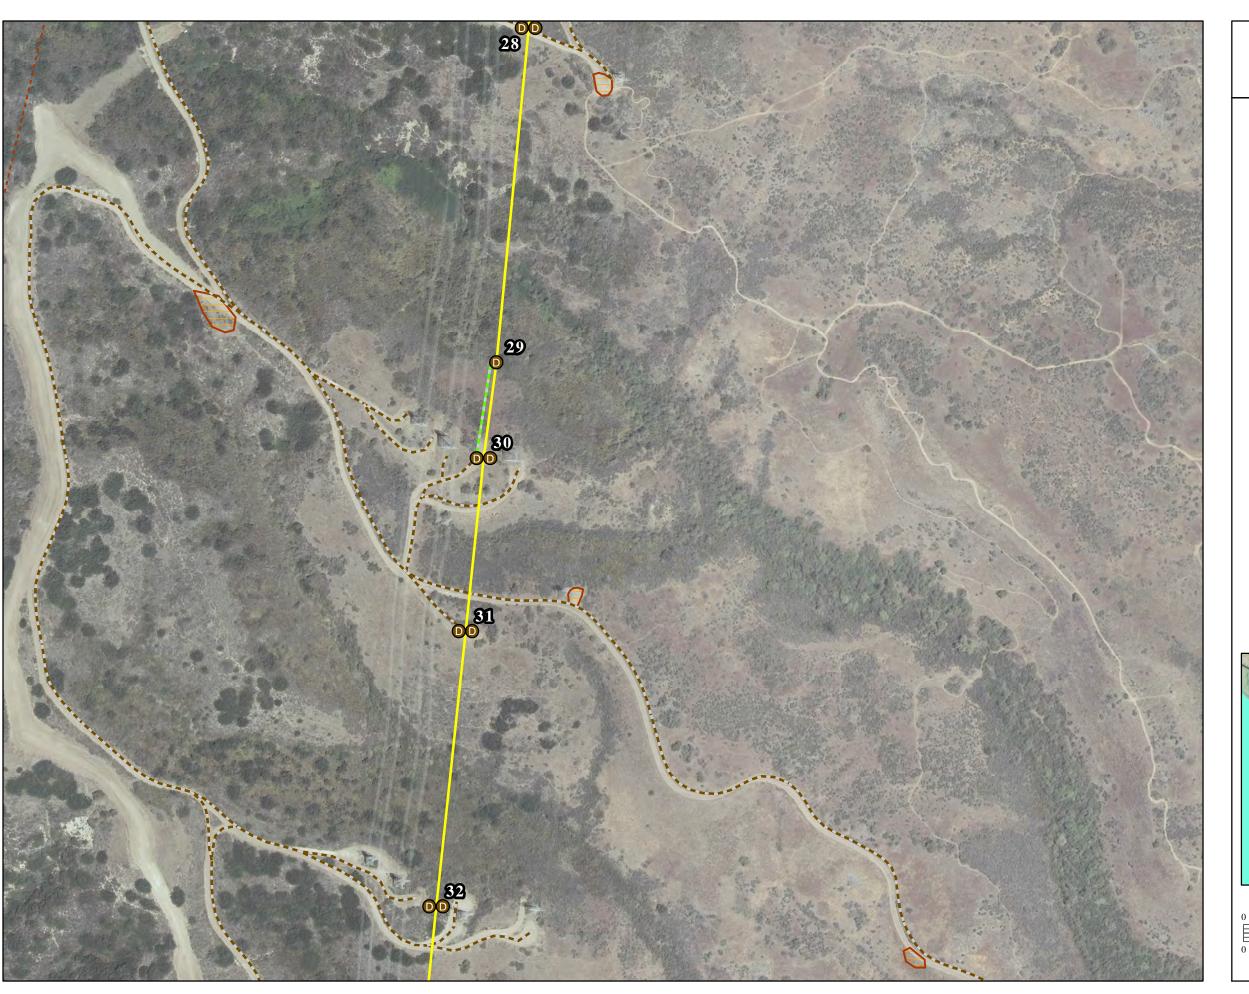

## Figure 3-B6 Proposed Project Detailed Route Map

#### LEGEND

--- Access Road

Footpath

Direct Bury

DD Direct Bury Multiple

Proposed Project Overhead Route

Work/Staging/Turnaround Area

---- MCB Camp Pendleton Boundary