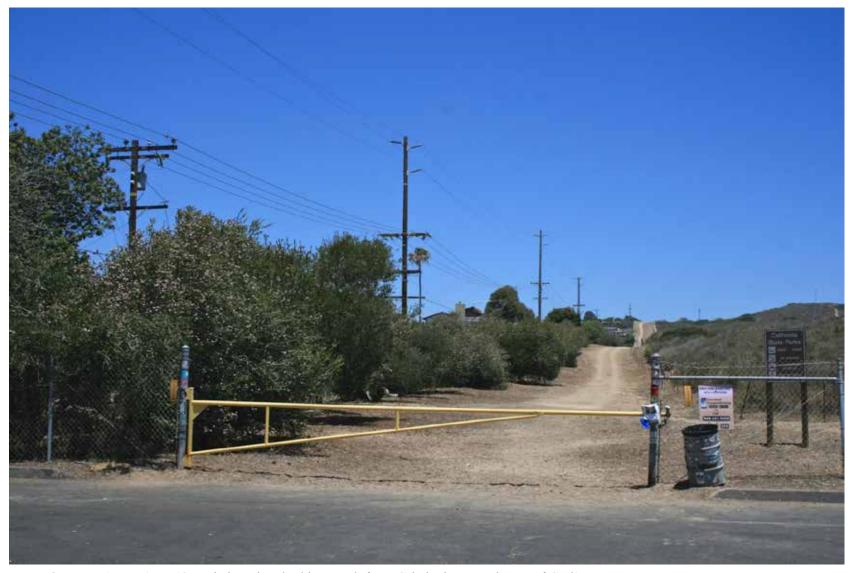

Key Observation Point #18: Existing view looking north from Cristianitos Road, east of Carl's Jr. See Figure 4.1-1 for viewpoint location

Key Observation Point #18: Visual simulation of the Proposed Project