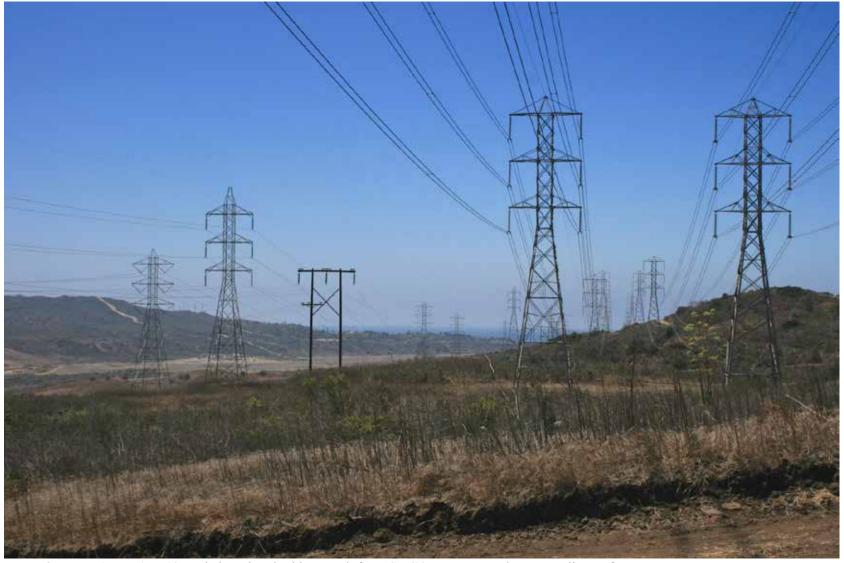

**Key Observation Point#13:** Existing view looking south from SDG&E access road at power line H-frame structure See Figure 4.1-1 for viewpoint location

Key Observation Point #13: Visual simulation of the Proposed Project