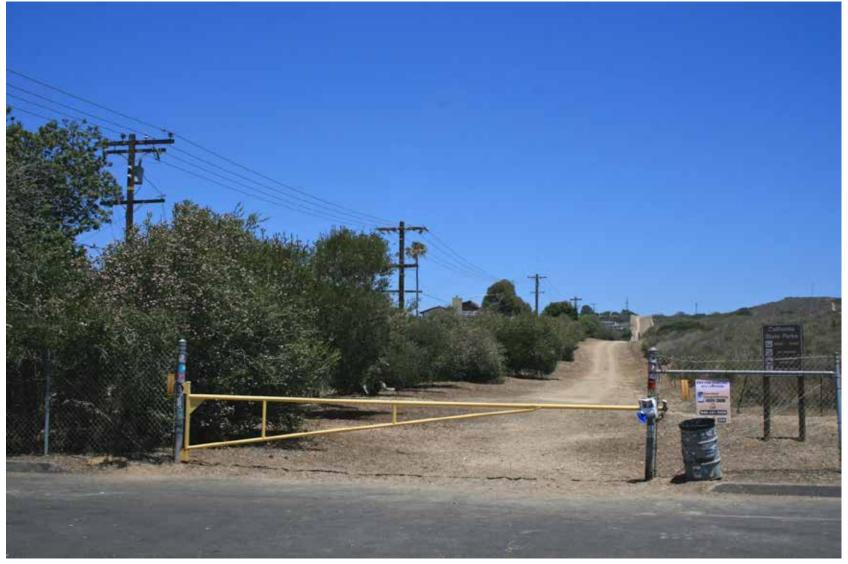

**Key Observation Point #19:** Existing view looking east from Cristianitos Road, east of Carl's Jr. See Figure 4.1-1 for viewpoint location

Key Observation Point #19: Visual simulation of the Proposed Project